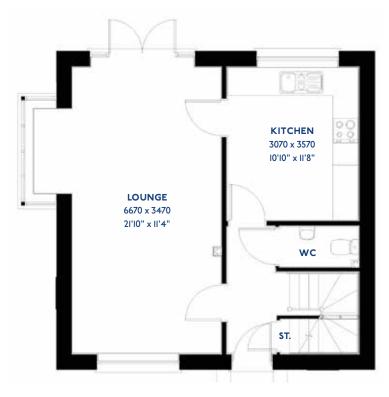

## The Cartmel

2 bed semi-detached house

#### The Cartmel: 2 bed semi-detached house

- Quality and value from a very old established family business with an enviable reputation.
- Traditional brick construction with a good standard of insulation.
- Solid internal walls to ground and 1st floor.
- PVCu windows, soffits and fascias.
- White Emulsion paint throughout.
- Fitted Kitchen with Single Oven, 4 Burner Gas Hob and Flat Bottom Canopy Chimney. A single bowl Stainless Steel sink, plumbing and electrics for washing machine, Integrated Fridge Freezer and Dishwasher. White downlighters to Kitchen & pendant fitting to Dining Area of Kitchen (if applicable).
- Ceramic flooring to Kitchen & Utility (if applicable).
- Full gas central heating (or alternative system if gas not available) with Thermostat.
- White sanitary ware with co-ordinating wall tiles & white downlighters to Bathroom only. Thermostatic shower over bath in Main Bathroom together with a Silver shower screen. Thermostatic shower to En-Suite with co-ordinating wall tiles. Shaver Socket & Chrome Heated Towel Rail to the Bathroom & En-Suite.