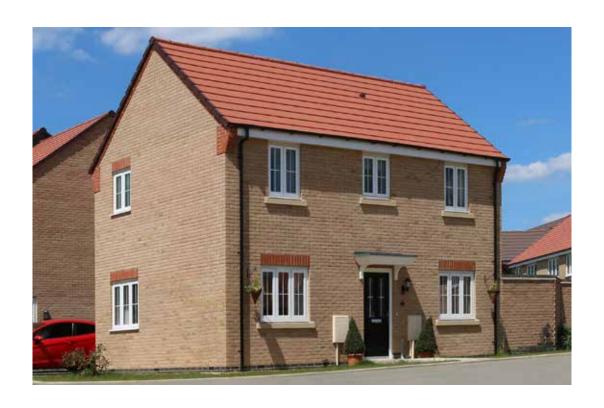

# The Egret

4 bed detached house

0116 266 1541

### The Egret: 4 bed detached house

- Quality and value from a very old established family business with an enviable reputation.
- Traditional brick construction with a good standard of insulation.
- Solid internal walls to ground and 1st floor.
- PVCu windows, soffits and fascias.
- To include Oak Internal Doors.
- · White Emulsion paint throughout.
- Fitted Kitchen with Single Oven in tall housing with Combination Microwave Oven, 5 Burner Gas Hob, Flat Bottom Canopy Chimney and Stainless Steel Splashback. Under Pelmet lighting to wall units, Tall larder unit with wirework pull in baskets. A one & half bowl Under Mounted Stainless Steel sink, plumbing and electrics for washing machine, Integrated Fridge Freezer and Dishwasher. White downlighters to Kitchen & pendant fitting to Dining Area of Kitchen (if applicable).
- Quartz worktop to Kitchen only with quartz upstands.
- Ceramic flooring to Kitchen & Utility (if applicable).
- Full gas central heating (or alternative system if gas not available) with Smart Thermostat.