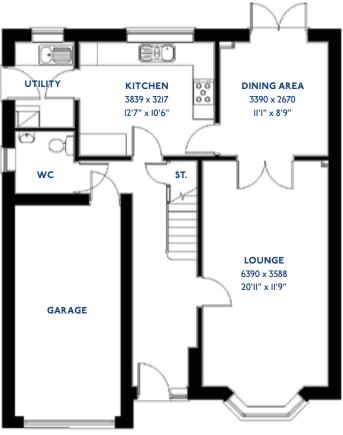

# The Egret

4 bed detached house

0116 266 1541

### The Egret: 4 bed detached house

- Quality and value from a very old established family business with an enviable reputation.
- Traditional brick construction with a good standard of insulation.
- Solid internal walls to ground and 1st floor.
- PVCu windows, soffits and fascias.
- To include Oak Internal Doors.
- · White Emulsion paint throughout.
- Fitted Kitchen with Single Oven in tall housing with Combination Microwave Oven, 5 Burner Gas Hob, Flat Bottom Canopy Chimney and Stainless Steel Splashback. Under Pelmet lighting to wall units, Tall larder unit with wirework pull in baskets. A one & half bowl Under Mounted Stainless Steel sink, plumbing and electrics for washing machine, Integrated Fridge Freezer and Dishwasher. White downlighters to Kitchen & pendant fitting to Dining Area of Kitchen (if applicable).
- Quartz worktop to Kitchen only with quartz upstands.
- Ceramic flooring to Kitchen & Utility (if applicable).
- Full gas central heating (or alternative system if gas not available) with Smart Thermostat.

- White sanitary ware with co-ordinating wall tiles & white downlighters to Bathroom only. Thermostatic shower over bath in Main Bathroom together with a Silver shower screen. Thermostatic shower to En-Suite with co-ordinating wall tiles. Shaver Socket & Chrome Heated Towel Rail to the Bathroom & En-Suite.
- Cat 5 socket to Lounge next to TV aerial point and Bed
   1 & Study (if applicable). TV aerial point in Lounge, Bed I
   & Kitchen/Diner.
- Intruder Alarm system.
- Smoke detectors, Carbon Monoxide Alarm and security locks to all external doors. Door Bell. External lights to front and rear of property.
- Outside tap to rear of property.
- Fenced rear garden. Turfing to front and rear gardens (where applicable).
- N.H.B.C I0 year warranty.
- · Carpets from the Jelson selected range.