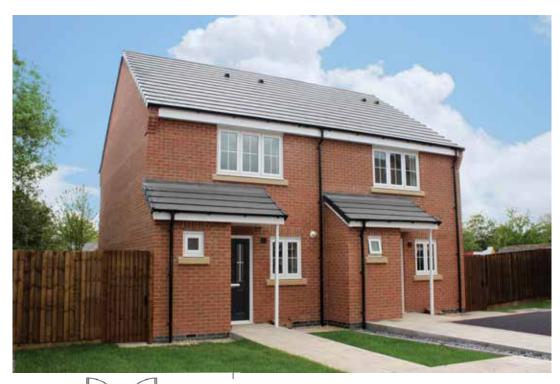

## The Cartmel

2 bed semi-detached house

#### The Cartmel: 2 bed semi-detached house

- Quality and value from a very old established family business with an enviable reputation.
- Traditional brick construction with a good standard of insulation.
- Solid internal walls to ground and 1st floor.
- PVCu windows, soffits and fascias.
- White Emulsion paint throughout.
- Fitted Kitchen with Single Oven, 4 Burner Gas Hob and Flat Bottom Canopy Chimney. A single bowl Stainless Steel sink, plumbing and electrics for washing machine, Integrated Fridge Freezer and Dishwasher. White downlighters to Kitchen & pendant fitting to Dining Area of Kitchen (if applicable).
- Ceramic flooring to Kitchen & Utility (if applicable).
- Full gas central heating (or alternative system if gas not available) with Thermostat.
- White sanitary ware with co-ordinating wall tiles & white downlighters to Bathroom only. Thermostatic shower over bath in Main Bathroom together with a Silver shower screen. Thermostatic shower to En-Suite with co-ordinating wall tiles. Shaver Socket & Chrome Heated Towel Rail to the Bathroom & En-Suite.

- Cat 5 socket to Lounge next to TV aerial point and Bed I & Study (if applicable). TV aerial point in Lounge, Bed I & Kitchen/Diner.
- Wiring only for future Intruder Alarm for keypad, control panel and bell box.
- Smoke detectors, Carbon Monoxide Alarm and security locks to all external doors. External light to front and rear of property.
- Outside tap to rear of property.
- Fenced rear garden. Turfing to front and rear gardens (where applicable).
- N.H.B.C IO year warranty.
- Carpets from the Jelson selected range.