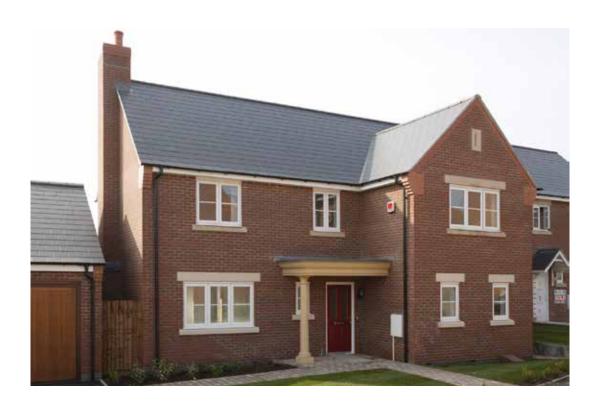

# The Egret

4 bed detached house

0116 266 1541

### The Egret: 4 bed detached house

- Quality and value from a very old established family business with an enviable reputation.
- Traditional brick construction with a good standard of insulation.
- Solid internal walls to ground and 1st floor.
- PVCu windows, soffits and fascias.
- To include Oak Internal Doors.
- · White Emulsion paint throughout.
- Fitted Kitchen with Single Oven in tall housing with Combination Microwave Oven, 5 Burner Gas Hob, Flat Bottom Canopy Chimney and Stainless Steel Splashback. Under Pelmet lighting to wall units, Tall larder unit with wirework pull in baskets. A one & half bowl Under Mounted Stainless Steel sink, plumbing and electrics for washing machine, Integrated Fridge Freezer and Dishwasher. White downlighters to Kitchen & pendant fitting to Dining Area of Kitchen (if applicable).
- Quartz worktop to Kitchen only with quartz upstands.
- Ceramic flooring to Kitchen & Utility (if applicable).
- Full gas central heating (or alternative system if gas not available) with Smart Thermostat.