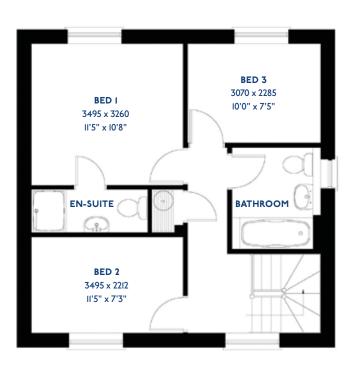

# The Egret

4 bed detached house

0116 266 1541

### The Egret: 4 bed detached house

- Quality and value from a very old established family business with an enviable reputation.
- Traditional brick construction with a good standard of insulation.
- Solid internal walls to ground and 1st floor.
- PVCu windows, soffits and fascias.
- To include Oak Internal Doors.
- · White Emulsion paint throughout.
- Fitted Kitchen with Single Oven in tall housing with Combination Microwave Oven, 5 Burner Gas Hob, Flat Bottom Canopy Chimney and Stainless Steel Splashback. Under Pelmet lighting to wall units, Tall larder unit with wirework pull in baskets. A one & half bowl Under Mounted Stainless Steel sink, plumbing and electrics for washing machine, Integrated Fridge Freezer and Dishwasher. White downlighters to Kitchen & pendant fitting to Dining Area of Kitchen (if applicable).
- Quartz worktop to Kitchen only with quartz upstands.
- Ceramic flooring to Kitchen & Utility (if applicable).
- Full gas central heating (or alternative system if gas not available) with Smart Thermostat.

- White sanitary ware with co-ordinating wall tiles & white downlighters to Bathroom only. Thermostatic shower over bath in Main Bathroom together with a Silver shower screen. Thermostatic shower to En-Suite with co-ordinating wall tiles. Shaver Socket & Chrome Heated Towel Rail to the Bathroom & En-Suite.
- Cat 5 socket to Lounge next to TV aerial point and Bed
   1 & Study (if applicable). TV aerial point in Lounge, Bed I
   & Kitchen/Diner.
- Intruder Alarm system.
- Smoke detectors, Carbon Monoxide Alarm and security locks to all external doors. Door Bell. External lights to front and rear of property.
- Outside tap to rear of property.
- Fenced rear garden. Turfing to front and rear gardens (where applicable).
- N.H.B.C I0 year warranty.
- · Carpets from the Jelson selected range.