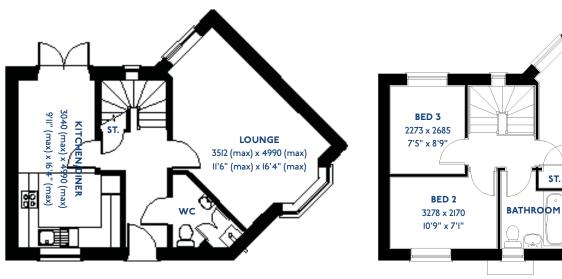

# The Egret

4 bed detached house

0116 266 1541

### The Egret: 4 bed detached house

- Quality and value from a very old established family business with an enviable reputation.
- Traditional brick construction with a good standard of insulation.
- Solid internal walls to ground and 1st floor.
- PVCu windows, soffits and fascias.
- To include Oak Internal Doors.
- · White Emulsion paint throughout.
- Fitted Kitchen with Single Oven in tall housing with Combination Microwave Oven, 5 Burner Gas Hob, Flat Bottom Canopy Chimney and Stainless Steel Splashback. Under Pelmet lighting to wall units, Tall larder unit with wirework pull in baskets. A one & half bowl Under Mounted Stainless Steel sink, plumbing and electrics for washing machine, Integrated Fridge Freezer and Dishwasher. White downlighters to Kitchen & pendant fitting to Dining Area of Kitchen (if applicable).
- Quartz worktop to Kitchen only with quartz upstands.
- Ceramic flooring to Kitchen & Utility (if applicable).
- Full gas central heating (or alternative system if gas not available) with Smart Thermostat.

- White sanitary ware with co-ordinating wall tiles & white downlighters to Bathroom only. Thermostatic shower over bath in Main Bathroom together with a Silver shower screen. Thermostatic shower to En-Suite with co-ordinating wall tiles. Shaver Socket & Chrome Heated Towel Rail to the Bathroom & En-Suite.
- Cat 5 socket to Lounge next to TV aerial point and Bed
   1 & Study (if applicable). TV aerial point in Lounge, Bed I
   & Kitchen/Diner.
- Intruder Alarm system.
- Smoke detectors, Carbon Monoxide Alarm and security locks to all external doors. Door Bell. External lights to front and rear of property.
- Outside tap to rear of property.
- Fenced rear garden. Turfing to front and rear gardens (where applicable).
- N.H.B.C I0 year warranty.
- · Carpets from the Jelson selected range.