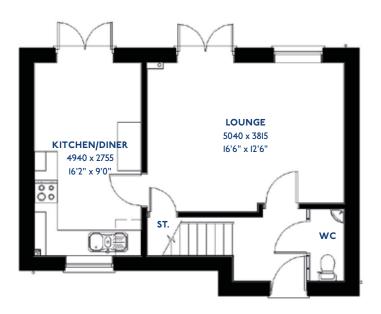

# The Egret

4 bed detached house

0116 266 1541

### The Egret: 4 bed detached house

- Quality and value from a very old established family business with an enviable reputation.
- Traditional brick construction with a good standard of insulation.
- Solid internal walls to ground and 1st floor.
- PVCu windows, soffits and fascias.
- To include Oak Internal Doors.
- · White Emulsion paint throughout.
- Fitted Kitchen with Single Oven in tall housing with Combination Microwave Oven, 5 Burner Gas Hob, Flat Bottom Canopy Chimney and Stainless Steel Splashback. Under Pelmet lighting to wall units, Tall larder unit with wirework pull in baskets. A one & half bowl Under Mounted Stainless Steel sink, plumbing and electrics for washing machine, Integrated Fridge Freezer and Dishwasher. White downlighters to Kitchen & pendant fitting to Dining Area of Kitchen (if applicable).
- Quartz worktop to Kitchen only with quartz upstands.
- Ceramic flooring to Kitchen & Utility (if applicable).
- Full gas central heating (or alternative system if gas not available) with Smart Thermostat.

- White sanitary ware with co-ordinating wall tiles & white downlighters to Bathroom only. Thermostatic shower over bath in Main Bathroom together with a Silver shower screen. Thermostatic shower to En-Suite with co-ordinating wall tiles. Shaver Socket & Chrome Heated Towel Rail to the Bathroom & En-Suite.
- Cat 5 socket to Lounge next to TV aerial point and Bed
   1 & Study (if applicable). TV aerial point in Lounge, Bed I
   & Kitchen/Diner.
- Intruder Alarm system.
- Smoke detectors, Carbon Monoxide Alarm and security locks to all external doors. Door Bell. External lights to front and rear of property.
- Outside tap to rear of property.
- Fenced rear garden. Turfing to front and rear gardens (where applicable).
- N.H.B.C I0 year warranty.
- · Carpets from the Jelson selected range.