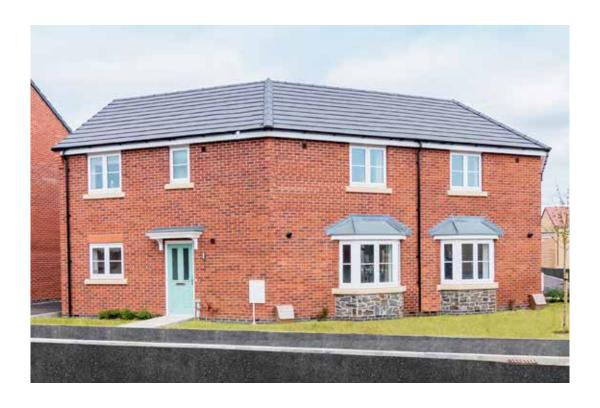

## The Plover

3 bed mews & semi-detached houses

#### The Plover: 3 bed mews & semi-detached houses

- Quality and value from a very old established family business with an enviable reputation.
- Traditional brick construction with a good standard of insulation.
- Solid internal walls to ground and 1st floor.
- PVCu windows, soffits and fascias.
- White Emulsion paint throughout.
- Fitted Kitchen with Single Oven in tall housing, 4 Burner
  Gas Hob and Flat Bottom Canopy Chimney. A single bowl
  Stainless Steel sink, plumbing and electrics for washing
  machine, Integrated Fridge Freezer and Dishwasher. White
  downlighters to Kitchen & pendant fitting to Dining Area
  of Kitchen (if applicable).
- Ceramic flooring to Kitchen & Utility (if applicable).
- Full gas central heating (or alternative system if gas not available) with Thermostat.
- White sanitary ware with co-ordinating wall tiles & white downlighters to Bathroom only. Thermostatic shower over bath in Main Bathroom together with a Silver shower screen. Thermostatic shower to En-Suite with co-ordinating wall tiles. Shaver Socket & Chrome Heated Towel Rail to the Bathroom & En-Suite.