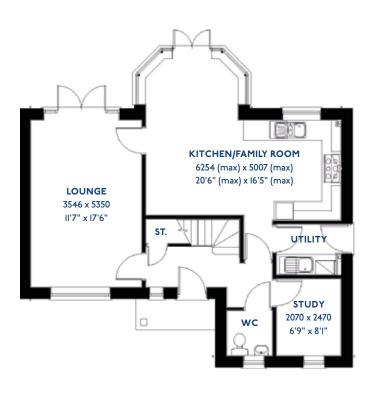

# The Egret

4 bed detached house

0116 266 1541

### The Egret: 4 bed detached house

- Quality and value from a very old established family business with an enviable reputation.
- Traditional brick construction with a good standard of insulation.
- Solid internal walls to ground and 1st floor.
- PVCu windows, soffits and fascias.
- To include Oak Internal Doors.
- · White Emulsion paint throughout.
- Fitted Kitchen with Single Oven in tall housing with Combination Microwave Oven, 5 Burner Gas Hob, Flat Bottom Canopy Chimney and Stainless Steel Splashback. Under Pelmet lighting to wall units, Tall larder unit with wirework pull in baskets. A one & half bowl Under Mounted Stainless Steel sink, plumbing and electrics for washing machine, Integrated Fridge Freezer and Dishwasher. White downlighters to Kitchen & pendant fitting to Dining Area of Kitchen (if applicable).
- Quartz worktop to Kitchen only with quartz upstands.
- Ceramic flooring to Kitchen & Utility (if applicable).
- Full gas central heating (or alternative system if gas not available) with Smart Thermostat.