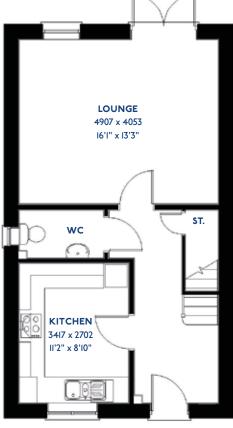

## The Cartmel

2 bed semi-detached house

#### The Cartmel: 2 bed semi-detached house

- Quality and value from a very old established family business with an enviable reputation.
- Traditional brick construction with a good standard of insulation.
- Solid internal walls to ground and 1st floor.
- PVCu windows, soffits and fascias.
- White Emulsion paint throughout.
- Fitted Kitchen with Single Oven, 4 Burner Gas Hob and Flat Bottom Canopy Chimney. A single bowl Stainless Steel sink, plumbing and electrics for washing machine, Integrated Fridge Freezer and Dishwasher. White downlighters to Kitchen & pendant fitting to Dining Area of Kitchen (if applicable).
- Ceramic flooring to Kitchen & Utility (if applicable).
- Full gas central heating (or alternative system if gas not available) with Thermostat.
- White sanitary ware with co-ordinating wall tiles & white downlighters to Bathroom only. Thermostatic shower over bath in Main Bathroom together with a Silver shower screen. Thermostatic shower to En-Suite with co-ordinating wall tiles. Shaver Socket & Chrome Heated Towel Rail to the Bathroom & En-Suite.

- Cat 5 socket to Lounge next to TV aerial point and Bed I & Study (if applicable). TV aerial point in Lounge, Bed I & Kitchen/Diner.
- Wiring only for future Intruder Alarm for keypad, control panel and bell box.
- Smoke detectors, Carbon Monoxide Alarm and security locks to all external doors. External light to front and rear of property.
- Outside tap to rear of property.
- Fenced rear garden. Turfing to front and rear gardens (where applicable).
- N.H.B.C IO year warranty.
- Carpets from the Jelson selected range.