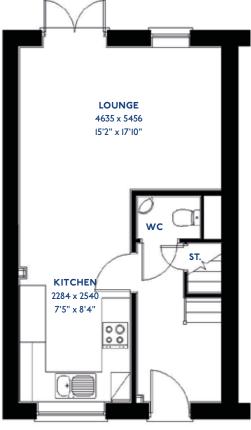

## The Cartmel

2 bed semi-detached house

#### The Cartmel: 2 bed semi-detached house

- Quality and value from a very old established family business with an enviable reputation.
- Traditional brick construction with a good standard of insulation.
- Solid internal walls to ground and 1st floor.
- PVCu windows, soffits and fascias.
- White Emulsion paint throughout.
- Fitted Kitchen with Single Oven, 4 Burner Gas Hob and Flat Bottom Canopy Chimney. A single bowl Stainless Steel sink, plumbing and electrics for washing machine, Integrated Fridge Freezer and Dishwasher. White downlighters to Kitchen & pendant fitting to Dining Area of Kitchen (if applicable).
- Ceramic flooring to Kitchen & Utility (if applicable).
- Full gas central heating (or alternative system if gas not available) with Thermostat.
- White sanitary ware with co-ordinating wall tiles & white downlighters to Bathroom only. Thermostatic shower over bath in Main Bathroom together with a Silver shower screen. Thermostatic shower to En-Suite with co-ordinating wall tiles. Shaver Socket & Chrome Heated Towel Rail to the Bathroom & En-Suite.