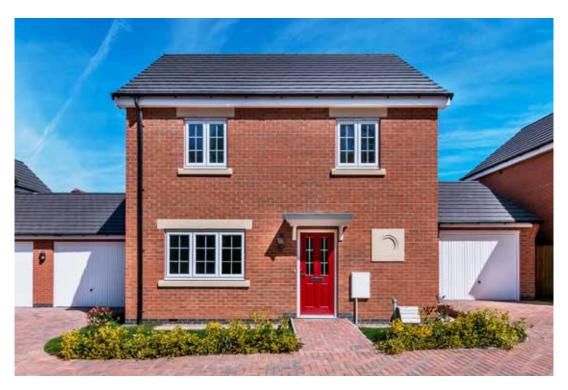

# The Egret

4 bed detached house

0116 266 1541

### The Egret: 4 bed detached house

- Quality and value from a very old established family business with an enviable reputation.
- Traditional brick construction with a good standard of insulation.
- Solid internal walls to ground and 1st floor.
- PVCu windows, soffits and fascias.
- To include Oak Internal Doors.
- · White Emulsion paint throughout.
- Fitted Kitchen with Single Oven in tall housing with Combination Microwave Oven, 5 Burner Gas Hob, Flat Bottom Canopy Chimney and Stainless Steel Splashback. Under Pelmet lighting to wall units, Tall larder unit with wirework pull in baskets. A one & half bowl Under Mounted Stainless Steel sink, plumbing and electrics for washing machine, Integrated Fridge Freezer and Dishwasher. White downlighters to Kitchen & pendant fitting to Dining Area of Kitchen (if applicable).
- Quartz worktop to Kitchen only with quartz upstands.
- Ceramic flooring to Kitchen & Utility (if applicable).
- Full gas central heating (or alternative system if gas not available) with Smart Thermostat.