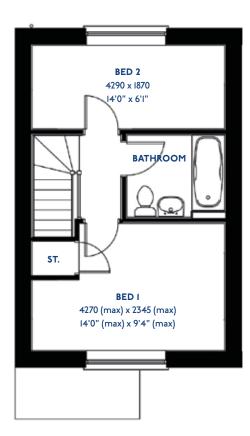

## The Cartmel

2 bed semi-detached house

#### The Cartmel: 2 bed semi-detached house

- Quality and value from a very old established family business with an enviable reputation.
- Traditional brick construction with a good standard of insulation.
- Solid internal walls to ground and 1st floor.
- PVCu windows, soffits and fascias.
- White Emulsion paint throughout.
- Fitted Kitchen with Single Oven, 4 Burner Gas Hob and Flat Bottom Canopy Chimney. A single bowl Stainless Steel sink, plumbing and electrics for washing machine, Integrated Fridge Freezer and Dishwasher. White downlighters to Kitchen & pendant fitting to Dining Area of Kitchen (if applicable).
- Ceramic flooring to Kitchen & Utility (if applicable).
- Full gas central heating (or alternative system if gas not available) with Thermostat.
- White sanitary ware with co-ordinating wall tiles & white downlighters to Bathroom only. Thermostatic shower over bath in Main Bathroom together with a Silver shower screen. Thermostatic shower to En-Suite with co-ordinating wall tiles. Shaver Socket & Chrome Heated Towel Rail to the Bathroom & En-Suite.

- Cat 5 socket to Lounge next to TV aerial point and Bed I & Study (if applicable). TV aerial point in Lounge, Bed I & Kitchen/Diner.
- Wiring only for future Intruder Alarm for keypad, control panel and bell box.
- Smoke detectors, Carbon Monoxide Alarm and security locks to all external doors. External light to front and rear of property.
- Outside tap to rear of property.
- Fenced rear garden. Turfing to front and rear gardens (where applicable).
- N.H.B.C IO year warranty.
- Carpets from the Jelson selected range.