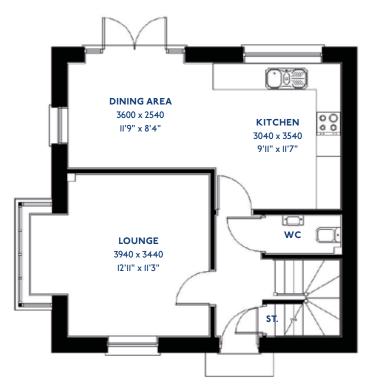

## The Cartmel

2 bed semi-detached house

#### The Cartmel: 2 bed semi-detached house

- Quality and value from a very old established family business with an enviable reputation.
- Traditional brick construction with a good standard of insulation.
- Solid internal walls to ground and 1st floor.
- PVCu windows, soffits and fascias.
- White Emulsion paint throughout.
- Fitted Kitchen with Single Oven, 4 Burner Gas Hob and Flat Bottom Canopy Chimney. A single bowl Stainless Steel sink, plumbing and electrics for washing machine, Integrated Fridge Freezer and Dishwasher. White downlighters to Kitchen & pendant fitting to Dining Area of Kitchen (if applicable).
- Ceramic flooring to Kitchen & Utility (if applicable).
- Full gas central heating (or alternative system if gas not available) with Thermostat.
- White sanitary ware with co-ordinating wall tiles & white downlighters to Bathroom only. Thermostatic shower over bath in Main Bathroom together with a Silver shower screen. Thermostatic shower to En-Suite with co-ordinating wall tiles. Shaver Socket & Chrome Heated Towel Rail to the Bathroom & En-Suite.