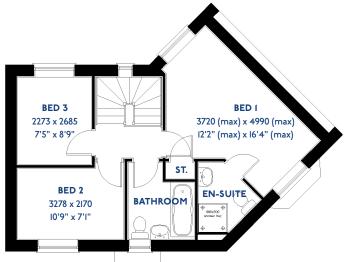

# The Egret

4 bed detached house

0116 266 1541

### The Egret: 4 bed detached house

- Quality and value from a very old established family business with an enviable reputation.
- Traditional brick construction with a good standard of insulation.
- Solid internal walls to ground and 1st floor.
- PVCu windows, soffits and fascias.
- To include Oak Internal Doors.
- · White Emulsion paint throughout.
- Fitted Kitchen with Single Oven in tall housing with Combination Microwave Oven, 5 Burner Gas Hob, Flat Bottom Canopy Chimney and Stainless Steel Splashback. Under Pelmet lighting to wall units, Tall larder unit with wirework pull in baskets. A one & half bowl Under Mounted Stainless Steel sink, plumbing and electrics for washing machine, Integrated Fridge Freezer and Dishwasher. White downlighters to Kitchen & pendant fitting to Dining Area of Kitchen (if applicable).
- Quartz worktop to Kitchen only with quartz upstands.
- Ceramic flooring to Kitchen & Utility (if applicable).
- Full gas central heating (or alternative system if gas not available) with Smart Thermostat.

- White sanitary ware with co-ordinating wall tiles & white downlighters to Bathroom only. Thermostatic shower over bath in Main Bathroom together with a Silver shower screen. Thermostatic shower to En-Suite with co-ordinating wall tiles. Shaver Socket & Chrome Heated Towel Rail to the Bathroom & En-Suite.
- Cat 5 socket to Lounge next to TV aerial point and Bed
   1 & Study (if applicable). TV aerial point in Lounge, Bed I
   & Kitchen/Diner.
- Intruder Alarm system.
- Smoke detectors, Carbon Monoxide Alarm and security locks to all external doors. Door Bell. External lights to front and rear of property.
- Outside tap to rear of property.
- Fenced rear garden. Turfing to front and rear gardens (where applicable).
- N.H.B.C I0 year warranty.
- · Carpets from the Jelson selected range.