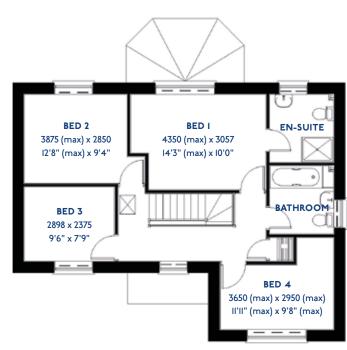

# The Egret

4 bed detached house

0116 266 1541

### The Egret: 4 bed detached house

- Quality and value from a very old established family business with an enviable reputation.
- Traditional brick construction with a good standard of insulation.
- Solid internal walls to ground and 1st floor.
- PVCu windows, soffits and fascias.
- To include Oak Internal Doors.
- · White Emulsion paint throughout.
- Fitted Kitchen with Single Oven in tall housing with Combination Microwave Oven, 5 Burner Gas Hob, Flat Bottom Canopy Chimney and Stainless Steel Splashback. Under Pelmet lighting to wall units, Tall larder unit with wirework pull in baskets. A one & half bowl Under Mounted Stainless Steel sink, plumbing and electrics for washing machine, Integrated Fridge Freezer and Dishwasher. White downlighters to Kitchen & pendant fitting to Dining Area of Kitchen (if applicable).
- Quartz worktop to Kitchen only with quartz upstands.
- Ceramic flooring to Kitchen & Utility (if applicable).
- Full gas central heating (or alternative system if gas not available) with Smart Thermostat.