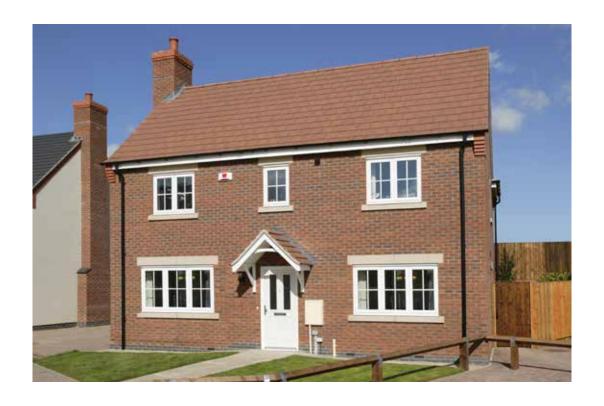

# The Egret

4 bed detached house

0116 266 1541

### The Egret: 4 bed detached house

- Quality and value from a very old established family business with an enviable reputation.
- Traditional brick construction with a good standard of insulation.
- Solid internal walls to ground and 1st floor.
- PVCu windows, soffits and fascias.
- To include Oak Internal Doors.
- · White Emulsion paint throughout.
- Fitted Kitchen with Single Oven in tall housing with Combination Microwave Oven, 5 Burner Gas Hob, Flat Bottom Canopy Chimney and Stainless Steel Splashback. Under Pelmet lighting to wall units, Tall larder unit with wirework pull in baskets. A one & half bowl Under Mounted Stainless Steel sink, plumbing and electrics for washing machine, Integrated Fridge Freezer and Dishwasher. White downlighters to Kitchen & pendant fitting to Dining Area of Kitchen (if applicable).
- Quartz worktop to Kitchen only with quartz upstands.
- Ceramic flooring to Kitchen & Utility (if applicable).
- Full gas central heating (or alternative system if gas not available) with Smart Thermostat.

- White sanitary ware with co-ordinating wall tiles & white downlighters to Bathroom only. Thermostatic shower over bath in Main Bathroom together with a Silver shower screen. Thermostatic shower to En-Suite with co-ordinating wall tiles. Shaver Socket & Chrome Heated Towel Rail to the Bathroom & En-Suite.
- Cat 5 socket to Lounge next to TV aerial point and Bed
   1 & Study (if applicable). TV aerial point in Lounge, Bed I
   & Kitchen/Diner.
- Intruder Alarm system.
- Smoke detectors, Carbon Monoxide Alarm and security locks to all external doors. Door Bell. External lights to front and rear of property.
- Outside tap to rear of property.
- Fenced rear garden. Turfing to front and rear gardens (where applicable).
- N.H.B.C I0 year warranty.
- · Carpets from the Jelson selected range.