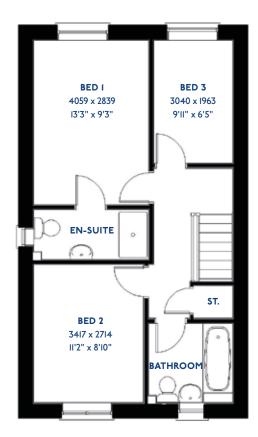

# The Egret

4 bed detached house

0116 266 1541

### The Egret: 4 bed detached house

- Quality and value from a very old established family business with an enviable reputation.
- Traditional brick construction with a good standard of insulation.
- Solid internal walls to ground and 1st floor.
- PVCu windows, soffits and fascias.
- To include Oak Internal Doors.
- · White Emulsion paint throughout.
- Fitted Kitchen with Single Oven in tall housing with Combination Microwave Oven, 5 Burner Gas Hob, Flat Bottom Canopy Chimney and Stainless Steel Splashback. Under Pelmet lighting to wall units, Tall larder unit with wirework pull in baskets. A one & half bowl Under Mounted Stainless Steel sink, plumbing and electrics for washing machine, Integrated Fridge Freezer and Dishwasher. White downlighters to Kitchen & pendant fitting to Dining Area of Kitchen (if applicable).
- Quartz worktop to Kitchen only with quartz upstands.
- Ceramic flooring to Kitchen & Utility (if applicable).
- Full gas central heating (or alternative system if gas not available) with Smart Thermostat.