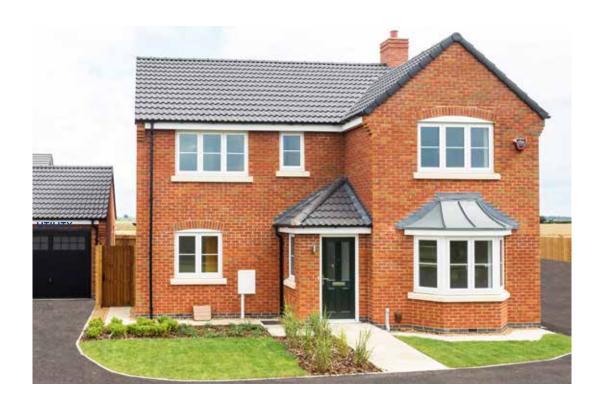

# The Egret

4 bed detached house

0116 266 1541

### The Egret: 4 bed detached house

- Quality and value from a very old established family business with an enviable reputation.
- Traditional brick construction with a good standard of insulation.
- Solid internal walls to ground and 1st floor.
- PVCu windows, soffits and fascias.
- To include Oak Internal Doors.
- · White Emulsion paint throughout.
- Fitted Kitchen with Single Oven in tall housing with Combination Microwave Oven, 5 Burner Gas Hob, Flat Bottom Canopy Chimney and Stainless Steel Splashback. Under Pelmet lighting to wall units, Tall larder unit with wirework pull in baskets. A one & half bowl Under Mounted Stainless Steel sink, plumbing and electrics for washing machine, Integrated Fridge Freezer and Dishwasher. White downlighters to Kitchen & pendant fitting to Dining Area of Kitchen (if applicable).
- Quartz worktop to Kitchen only with quartz upstands.
- Ceramic flooring to Kitchen & Utility (if applicable).
- Full gas central heating (or alternative system if gas not available) with Smart Thermostat.