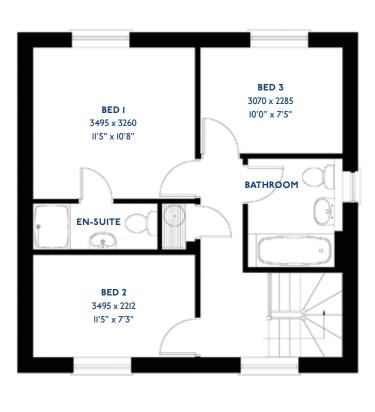

# The Egret

4 bed detached house

0116 266 1541

### The Egret: 4 bed detached house

- Quality and value from a very old established family business with an enviable reputation.
- Traditional brick construction with a good standard of insulation.
- Solid internal walls to ground and 1st floor.
- PVCu windows, soffits and fascias.
- To include Oak Internal Doors.
- · White Emulsion paint throughout.
- Fitted Kitchen with Single Oven in tall housing with Combination Microwave Oven, 5 Burner Gas Hob, Flat Bottom Canopy Chimney and Stainless Steel Splashback. Under Pelmet lighting to wall units, Tall larder unit with wirework pull in baskets. A one & half bowl Under Mounted Stainless Steel sink, plumbing and electrics for washing machine, Integrated Fridge Freezer and Dishwasher. White downlighters to Kitchen & pendant fitting to Dining Area of Kitchen (if applicable).
- Quartz worktop to Kitchen only with quartz upstands.
- Ceramic flooring to Kitchen & Utility (if applicable).
- Full gas central heating (or alternative system if gas not available) with Smart Thermostat.