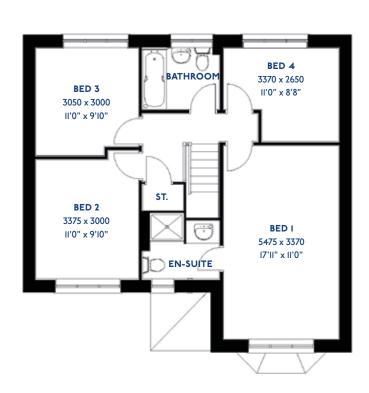

# The Egret

4 bed detached house

0116 266 1541

### The Egret: 4 bed detached house

- Quality and value from a very old established family business with an enviable reputation.
- Traditional brick construction with a good standard of insulation.
- Solid internal walls to ground and 1st floor.
- PVCu windows, soffits and fascias.
- To include Oak Internal Doors.
- · White Emulsion paint throughout.
- Fitted Kitchen with Single Oven in tall housing with Combination Microwave Oven, 5 Burner Gas Hob, Flat Bottom Canopy Chimney and Stainless Steel Splashback. Under Pelmet lighting to wall units, Tall larder unit with wirework pull in baskets. A one & half bowl Under Mounted Stainless Steel sink, plumbing and electrics for washing machine, Integrated Fridge Freezer and Dishwasher. White downlighters to Kitchen & pendant fitting to Dining Area of Kitchen (if applicable).
- Quartz worktop to Kitchen only with quartz upstands.
- Ceramic flooring to Kitchen & Utility (if applicable).
- Full gas central heating (or alternative system if gas not available) with Smart Thermostat.