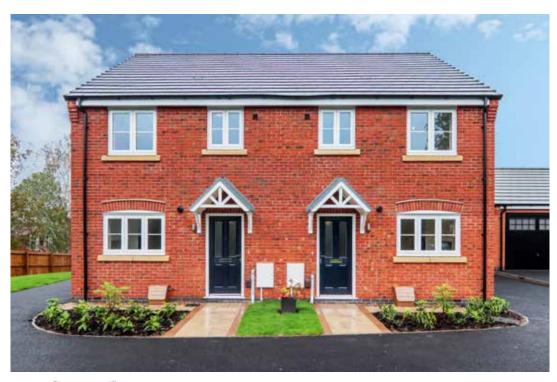

## The Cartmel

2 bed semi-detached house

#### The Cartmel: 2 bed semi-detached house

- Quality and value from a very old established family business with an enviable reputation.
- Traditional brick construction with a good standard of insulation.
- Solid internal walls to ground and 1st floor.
- PVCu windows, soffits and fascias.
- White Emulsion paint throughout.
- Fitted Kitchen with Single Oven, 4 Burner Gas Hob and Flat Bottom Canopy Chimney. A single bowl Stainless Steel sink, plumbing and electrics for washing machine, Integrated Fridge Freezer and Dishwasher. White downlighters to Kitchen & pendant fitting to Dining Area of Kitchen (if applicable).
- Ceramic flooring to Kitchen & Utility (if applicable).
- Full gas central heating (or alternative system if gas not available) with Thermostat.
- White sanitary ware with co-ordinating wall tiles & white downlighters to Bathroom only. Thermostatic shower over bath in Main Bathroom together with a Silver shower screen. Thermostatic shower to En-Suite with co-ordinating wall tiles. Shaver Socket & Chrome Heated Towel Rail to the Bathroom & En-Suite.