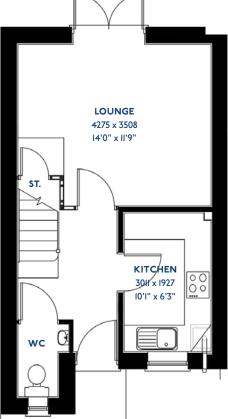

## The Cartmel

2 bed semi-detached house

#### The Cartmel: 2 bed semi-detached house

- Quality and value from a very old established family business with an enviable reputation.
- Traditional brick construction with a good standard of insulation.
- Solid internal walls to ground and 1st floor.
- PVCu windows, soffits and fascias.
- White Emulsion paint throughout.
- Fitted Kitchen with Single Oven, 4 Burner Gas Hob and Flat Bottom Canopy Chimney. A single bowl Stainless Steel sink, plumbing and electrics for washing machine, Integrated Fridge Freezer and Dishwasher. White downlighters to Kitchen & pendant fitting to Dining Area of Kitchen (if applicable).
- Ceramic flooring to Kitchen & Utility (if applicable).
- Full gas central heating (or alternative system if gas not available) with Thermostat.
- White sanitary ware with co-ordinating wall tiles & white downlighters to Bathroom only. Thermostatic shower over bath in Main Bathroom together with a Silver shower screen. Thermostatic shower to En-Suite with co-ordinating wall tiles. Shaver Socket & Chrome Heated Towel Rail to the Bathroom & En-Suite.

- Cat 5 socket to Lounge next to TV aerial point and Bed I & Study (if applicable). TV aerial point in Lounge, Bed I & Kitchen/Diner.
- Wiring only for future Intruder Alarm for keypad, control panel and bell box.
- Smoke detectors, Carbon Monoxide Alarm and security locks to all external doors. External light to front and rear of property.
- Outside tap to rear of property.
- Fenced rear garden. Turfing to front and rear gardens (where applicable).
- N.H.B.C IO year warranty.
- Carpets from the Jelson selected range.