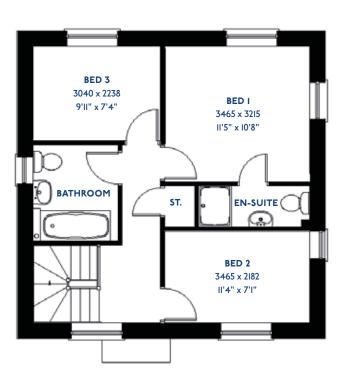

# The Egret

4 bed detached house

0116 266 1541

### The Egret: 4 bed detached house

- Quality and value from a very old established family business with an enviable reputation.
- Traditional brick construction with a good standard of insulation.
- Solid internal walls to ground and 1st floor.
- PVCu windows, soffits and fascias.
- To include Oak Internal Doors.
- · White Emulsion paint throughout.
- Fitted Kitchen with Single Oven in tall housing with Combination Microwave Oven, 5 Burner Gas Hob, Flat Bottom Canopy Chimney and Stainless Steel Splashback. Under Pelmet lighting to wall units, Tall larder unit with wirework pull in baskets. A one & half bowl Under Mounted Stainless Steel sink, plumbing and electrics for washing machine, Integrated Fridge Freezer and Dishwasher. White downlighters to Kitchen & pendant fitting to Dining Area of Kitchen (if applicable).
- Quartz worktop to Kitchen only with quartz upstands.
- Ceramic flooring to Kitchen & Utility (if applicable).
- Full gas central heating (or alternative system if gas not available) with Smart Thermostat.

- White sanitary ware with co-ordinating wall tiles & white downlighters to Bathroom only. Thermostatic shower over bath in Main Bathroom together with a Silver shower screen. Thermostatic shower to En-Suite with co-ordinating wall tiles. Shaver Socket & Chrome Heated Towel Rail to the Bathroom & En-Suite.
- Cat 5 socket to Lounge next to TV aerial point and Bed
   1 & Study (if applicable). TV aerial point in Lounge, Bed I
   & Kitchen/Diner.
- Intruder Alarm system.
- Smoke detectors, Carbon Monoxide Alarm and security locks to all external doors. Door Bell. External lights to front and rear of property.
- Outside tap to rear of property.
- Fenced rear garden. Turfing to front and rear gardens (where applicable).
- N.H.B.C I0 year warranty.
- · Carpets from the Jelson selected range.