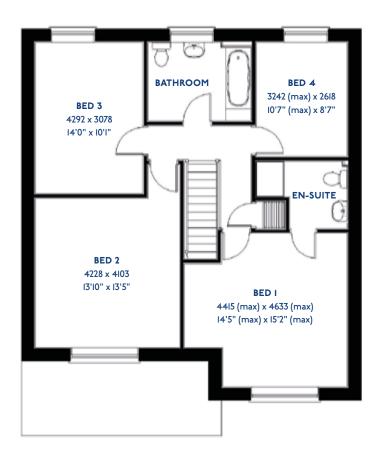

# The Egret

4 bed detached house

0116 266 1541

### The Egret: 4 bed detached house

- Quality and value from a very old established family business with an enviable reputation.
- Traditional brick construction with a good standard of insulation.
- Solid internal walls to ground and 1st floor.
- PVCu windows, soffits and fascias.
- To include Oak Internal Doors.
- · White Emulsion paint throughout.
- Fitted Kitchen with Single Oven in tall housing with Combination Microwave Oven, 5 Burner Gas Hob, Flat Bottom Canopy Chimney and Stainless Steel Splashback. Under Pelmet lighting to wall units, Tall larder unit with wirework pull in baskets. A one & half bowl Under Mounted Stainless Steel sink, plumbing and electrics for washing machine, Integrated Fridge Freezer and Dishwasher. White downlighters to Kitchen & pendant fitting to Dining Area of Kitchen (if applicable).
- Quartz worktop to Kitchen only with quartz upstands.
- Ceramic flooring to Kitchen & Utility (if applicable).
- Full gas central heating (or alternative system if gas not available) with Smart Thermostat.

- White sanitary ware with co-ordinating wall tiles & white downlighters to Bathroom only. Thermostatic shower over bath in Main Bathroom together with a Silver shower screen. Thermostatic shower to En-Suite with co-ordinating wall tiles. Shaver Socket & Chrome Heated Towel Rail to the Bathroom & En-Suite.
- Cat 5 socket to Lounge next to TV aerial point and Bed
   1 & Study (if applicable). TV aerial point in Lounge, Bed I
   & Kitchen/Diner.
- Intruder Alarm system.
- Smoke detectors, Carbon Monoxide Alarm and security locks to all external doors. Door Bell. External lights to front and rear of property.
- Outside tap to rear of property.
- Fenced rear garden. Turfing to front and rear gardens (where applicable).
- N.H.B.C I0 year warranty.
- · Carpets from the Jelson selected range.