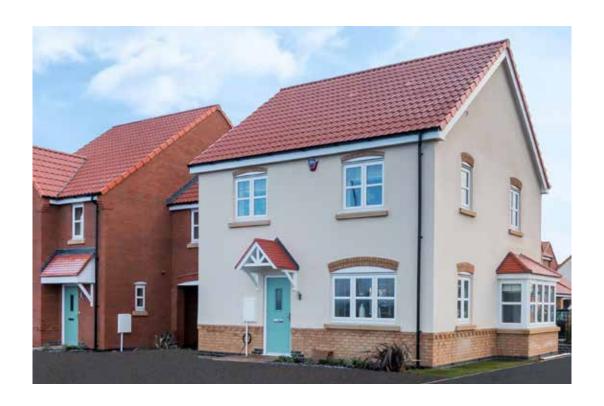

# The Egret

4 bed detached house

0116 266 1541

### The Egret: 4 bed detached house

- Quality and value from a very old established family business with an enviable reputation.
- Traditional brick construction with a good standard of insulation.
- Solid internal walls to ground and 1st floor.
- PVCu windows, soffits and fascias.
- To include Oak Internal Doors.
- · White Emulsion paint throughout.
- Fitted Kitchen with Single Oven in tall housing with Combination Microwave Oven, 5 Burner Gas Hob, Flat Bottom Canopy Chimney and Stainless Steel Splashback. Under Pelmet lighting to wall units, Tall larder unit with wirework pull in baskets. A one & half bowl Under Mounted Stainless Steel sink, plumbing and electrics for washing machine, Integrated Fridge Freezer and Dishwasher. White downlighters to Kitchen & pendant fitting to Dining Area of Kitchen (if applicable).
- Quartz worktop to Kitchen only with quartz upstands.
- Ceramic flooring to Kitchen & Utility (if applicable).
- Full gas central heating (or alternative system if gas not available) with Smart Thermostat.