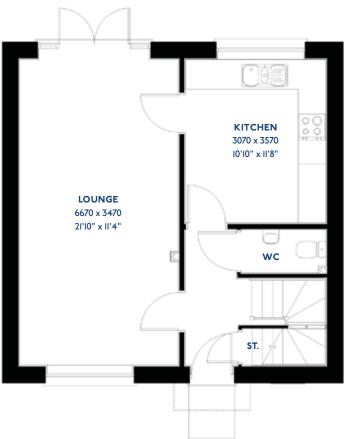

# The Egret

4 bed detached house

0116 266 1541

### The Egret: 4 bed detached house

- Quality and value from a very old established family business with an enviable reputation.
- Traditional brick construction with a good standard of insulation.
- Solid internal walls to ground and 1st floor.
- PVCu windows, soffits and fascias.
- To include Oak Internal Doors.
- · White Emulsion paint throughout.
- Fitted Kitchen with Single Oven in tall housing with Combination Microwave Oven, 5 Burner Gas Hob, Flat Bottom Canopy Chimney and Stainless Steel Splashback. Under Pelmet lighting to wall units, Tall larder unit with wirework pull in baskets. A one & half bowl Under Mounted Stainless Steel sink, plumbing and electrics for washing machine, Integrated Fridge Freezer and Dishwasher. White downlighters to Kitchen & pendant fitting to Dining Area of Kitchen (if applicable).
- Quartz worktop to Kitchen only with quartz upstands.
- Ceramic flooring to Kitchen & Utility (if applicable).
- Full gas central heating (or alternative system if gas not available) with Smart Thermostat.