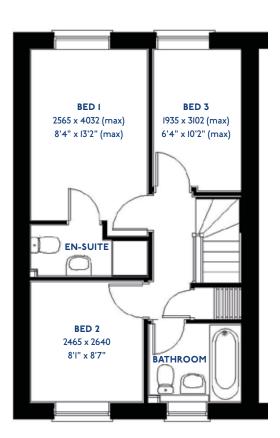

## The Cartmel

2 bed semi-detached house

#### The Cartmel: 2 bed semi-detached house

- Quality and value from a very old established family business with an enviable reputation.
- Traditional brick construction with a good standard of insulation.
- Solid internal walls to ground and 1st floor.
- PVCu windows, soffits and fascias.
- White Emulsion paint throughout.
- Fitted Kitchen with Single Oven, 4 Burner Gas Hob and Flat Bottom Canopy Chimney. A single bowl Stainless Steel sink, plumbing and electrics for washing machine, Integrated Fridge Freezer and Dishwasher. White downlighters to Kitchen & pendant fitting to Dining Area of Kitchen (if applicable).
- Ceramic flooring to Kitchen & Utility (if applicable).
- Full gas central heating (or alternative system if gas not available) with Thermostat.
- White sanitary ware with co-ordinating wall tiles & white downlighters to Bathroom only. Thermostatic shower over bath in Main Bathroom together with a Silver shower screen. Thermostatic shower to En-Suite with co-ordinating wall tiles. Shaver Socket & Chrome Heated Towel Rail to the Bathroom & En-Suite.