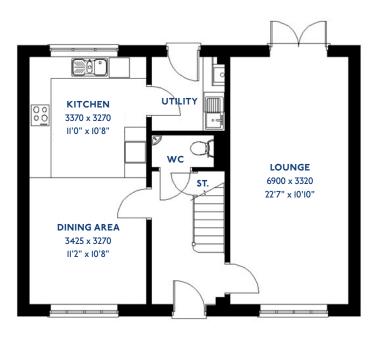

# The Egret

4 bed detached house

0116 266 1541

### The Egret: 4 bed detached house

- Quality and value from a very old established family business with an enviable reputation.
- Traditional brick construction with a good standard of insulation.
- Solid internal walls to ground and 1st floor.
- PVCu windows, soffits and fascias.
- To include Oak Internal Doors.
- · White Emulsion paint throughout.
- Fitted Kitchen with Single Oven in tall housing with Combination Microwave Oven, 5 Burner Gas Hob, Flat Bottom Canopy Chimney and Stainless Steel Splashback. Under Pelmet lighting to wall units, Tall larder unit with wirework pull in baskets. A one & half bowl Under Mounted Stainless Steel sink, plumbing and electrics for washing machine, Integrated Fridge Freezer and Dishwasher. White downlighters to Kitchen & pendant fitting to Dining Area of Kitchen (if applicable).
- Quartz worktop to Kitchen only with quartz upstands.
- Ceramic flooring to Kitchen & Utility (if applicable).
- Full gas central heating (or alternative system if gas not available) with Smart Thermostat.

- White sanitary ware with co-ordinating wall tiles & white downlighters to Bathroom only. Thermostatic shower over bath in Main Bathroom together with a Silver shower screen. Thermostatic shower to En-Suite with co-ordinating wall tiles. Shaver Socket & Chrome Heated Towel Rail to the Bathroom & En-Suite.
- Cat 5 socket to Lounge next to TV aerial point and Bed
   1 & Study (if applicable). TV aerial point in Lounge, Bed I
   & Kitchen/Diner.
- Intruder Alarm system.
- Smoke detectors, Carbon Monoxide Alarm and security locks to all external doors. Door Bell. External lights to front and rear of property.
- Outside tap to rear of property.
- Fenced rear garden. Turfing to front and rear gardens (where applicable).
- N.H.B.C I0 year warranty.
- · Carpets from the Jelson selected range.