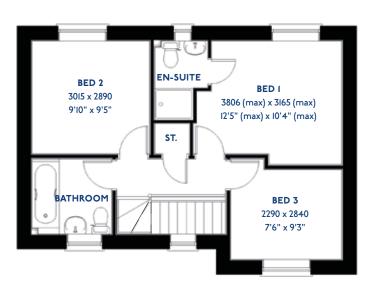

# The Egret

4 bed detached house

0116 266 1541

### The Egret: 4 bed detached house

- Quality and value from a very old established family business with an enviable reputation.
- Traditional brick construction with a good standard of insulation.
- Solid internal walls to ground and 1st floor.
- PVCu windows, soffits and fascias.
- To include Oak Internal Doors.
- · White Emulsion paint throughout.
- Fitted Kitchen with Single Oven in tall housing with Combination Microwave Oven, 5 Burner Gas Hob, Flat Bottom Canopy Chimney and Stainless Steel Splashback. Under Pelmet lighting to wall units, Tall larder unit with wirework pull in baskets. A one & half bowl Under Mounted Stainless Steel sink, plumbing and electrics for washing machine, Integrated Fridge Freezer and Dishwasher. White downlighters to Kitchen & pendant fitting to Dining Area of Kitchen (if applicable).
- Quartz worktop to Kitchen only with quartz upstands.
- Ceramic flooring to Kitchen & Utility (if applicable).
- Full gas central heating (or alternative system if gas not available) with Smart Thermostat.

- White sanitary ware with co-ordinating wall tiles & white downlighters to Bathroom only. Thermostatic shower over bath in Main Bathroom together with a Silver shower screen. Thermostatic shower to En-Suite with co-ordinating wall tiles. Shaver Socket & Chrome Heated Towel Rail to the Bathroom & En-Suite.
- Cat 5 socket to Lounge next to TV aerial point and Bed
   1 & Study (if applicable). TV aerial point in Lounge, Bed I
   & Kitchen/Diner.
- Intruder Alarm system.
- Smoke detectors, Carbon Monoxide Alarm and security locks to all external doors. Door Bell. External lights to front and rear of property.
- Outside tap to rear of property.
- Fenced rear garden. Turfing to front and rear gardens (where applicable).
- N.H.B.C I0 year warranty.
- · Carpets from the Jelson selected range.