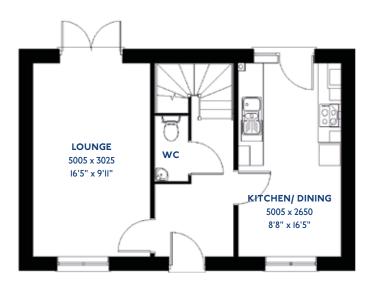

# The Egret

4 bed detached house

0116 266 1541

### The Egret: 4 bed detached house

- Quality and value from a very old established family business with an enviable reputation.
- Traditional brick construction with a good standard of insulation.
- Solid internal walls to ground and 1st floor.
- PVCu windows, soffits and fascias.
- To include Oak Internal Doors.
- · White Emulsion paint throughout.
- Fitted Kitchen with Single Oven in tall housing with Combination Microwave Oven, 5 Burner Gas Hob, Flat Bottom Canopy Chimney and Stainless Steel Splashback. Under Pelmet lighting to wall units, Tall larder unit with wirework pull in baskets. A one & half bowl Under Mounted Stainless Steel sink, plumbing and electrics for washing machine, Integrated Fridge Freezer and Dishwasher. White downlighters to Kitchen & pendant fitting to Dining Area of Kitchen (if applicable).
- Quartz worktop to Kitchen only with quartz upstands.
- Ceramic flooring to Kitchen & Utility (if applicable).
- Full gas central heating (or alternative system if gas not available) with Smart Thermostat.