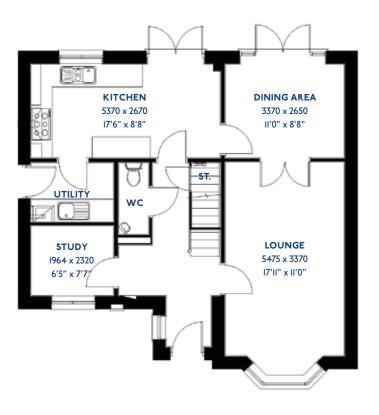

# The Egret

4 bed detached house

0116 266 1541

### The Egret: 4 bed detached house

- Quality and value from a very old established family business with an enviable reputation.
- Traditional brick construction with a good standard of insulation.
- Solid internal walls to ground and 1st floor.
- PVCu windows, soffits and fascias.
- To include Oak Internal Doors.
- · White Emulsion paint throughout.
- Fitted Kitchen with Single Oven in tall housing with Combination Microwave Oven, 5 Burner Gas Hob, Flat Bottom Canopy Chimney and Stainless Steel Splashback. Under Pelmet lighting to wall units, Tall larder unit with wirework pull in baskets. A one & half bowl Under Mounted Stainless Steel sink, plumbing and electrics for washing machine, Integrated Fridge Freezer and Dishwasher. White downlighters to Kitchen & pendant fitting to Dining Area of Kitchen (if applicable).
- Quartz worktop to Kitchen only with quartz upstands.
- Ceramic flooring to Kitchen & Utility (if applicable).
- Full gas central heating (or alternative system if gas not available) with Smart Thermostat.