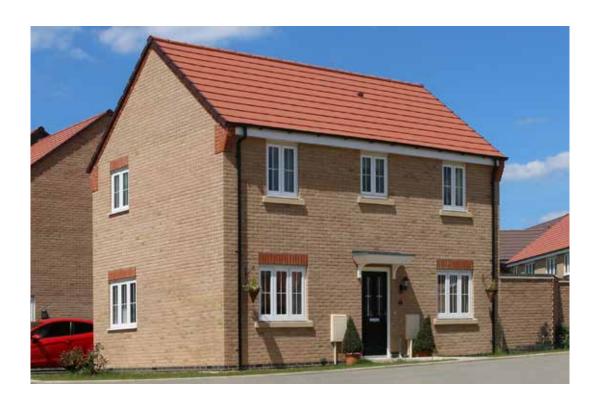

# The Egret

4 bed detached house

0116 266 1541

### The Egret: 4 bed detached house

- Quality and value from a very old established family business with an enviable reputation.
- Traditional brick construction with a good standard of insulation.
- Solid internal walls to ground and 1st floor.
- PVCu windows, soffits and fascias.
- To include Oak Internal Doors.
- · White Emulsion paint throughout.
- Fitted Kitchen with Single Oven in tall housing with Combination Microwave Oven, 5 Burner Gas Hob, Flat Bottom Canopy Chimney and Stainless Steel Splashback. Under Pelmet lighting to wall units, Tall larder unit with wirework pull in baskets. A one & half bowl Under Mounted Stainless Steel sink, plumbing and electrics for washing machine, Integrated Fridge Freezer and Dishwasher. White downlighters to Kitchen & pendant fitting to Dining Area of Kitchen (if applicable).
- Quartz worktop to Kitchen only with quartz upstands.
- Ceramic flooring to Kitchen & Utility (if applicable).
- Full gas central heating (or alternative system if gas not available) with Smart Thermostat.