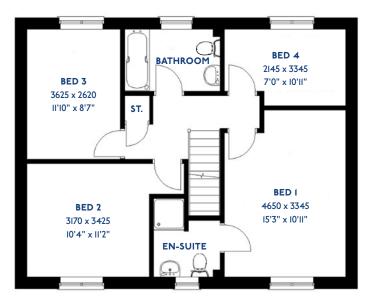

# The Egret

4 bed detached house

0116 266 1541

### The Egret: 4 bed detached house

- Quality and value from a very old established family business with an enviable reputation.
- Traditional brick construction with a good standard of insulation.
- Solid internal walls to ground and 1st floor.
- PVCu windows, soffits and fascias.
- To include Oak Internal Doors.
- · White Emulsion paint throughout.
- Fitted Kitchen with Single Oven in tall housing with Combination Microwave Oven, 5 Burner Gas Hob, Flat Bottom Canopy Chimney and Stainless Steel Splashback. Under Pelmet lighting to wall units, Tall larder unit with wirework pull in baskets. A one & half bowl Under Mounted Stainless Steel sink, plumbing and electrics for washing machine, Integrated Fridge Freezer and Dishwasher. White downlighters to Kitchen & pendant fitting to Dining Area of Kitchen (if applicable).
- Quartz worktop to Kitchen only with quartz upstands.
- Ceramic flooring to Kitchen & Utility (if applicable).
- Full gas central heating (or alternative system if gas not available) with Smart Thermostat.

- White sanitary ware with co-ordinating wall tiles & white downlighters to Bathroom only. Thermostatic shower over bath in Main Bathroom together with a Silver shower screen. Thermostatic shower to En-Suite with co-ordinating wall tiles. Shaver Socket & Chrome Heated Towel Rail to the Bathroom & En-Suite.
- Cat 5 socket to Lounge next to TV aerial point and Bed
   1 & Study (if applicable). TV aerial point in Lounge, Bed I
   & Kitchen/Diner.
- Intruder Alarm system.
- Smoke detectors, Carbon Monoxide Alarm and security locks to all external doors. Door Bell. External lights to front and rear of property.
- Outside tap to rear of property.
- Fenced rear garden. Turfing to front and rear gardens (where applicable).
- N.H.B.C I0 year warranty.
- · Carpets from the Jelson selected range.