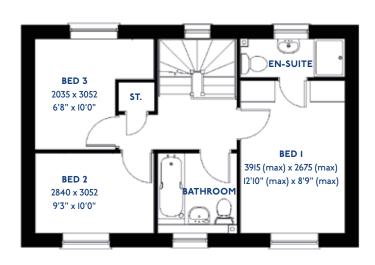

# The Egret

4 bed detached house

0116 266 1541

### The Egret: 4 bed detached house

- Quality and value from a very old established family business with an enviable reputation.
- Traditional brick construction with a good standard of insulation.
- Solid internal walls to ground and 1st floor.
- PVCu windows, soffits and fascias.
- To include Oak Internal Doors.
- · White Emulsion paint throughout.
- Fitted Kitchen with Single Oven in tall housing with Combination Microwave Oven, 5 Burner Gas Hob, Flat Bottom Canopy Chimney and Stainless Steel Splashback. Under Pelmet lighting to wall units, Tall larder unit with wirework pull in baskets. A one & half bowl Under Mounted Stainless Steel sink, plumbing and electrics for washing machine, Integrated Fridge Freezer and Dishwasher. White downlighters to Kitchen & pendant fitting to Dining Area of Kitchen (if applicable).
- Quartz worktop to Kitchen only with quartz upstands.
- Ceramic flooring to Kitchen & Utility (if applicable).
- Full gas central heating (or alternative system if gas not available) with Smart Thermostat.