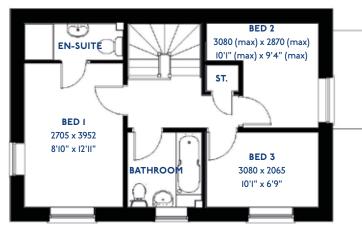

# The Egret

4 bed detached house

0116 266 1541

### The Egret: 4 bed detached house

- Quality and value from a very old established family business with an enviable reputation.
- Traditional brick construction with a good standard of insulation.
- Solid internal walls to ground and 1st floor.
- PVCu windows, soffits and fascias.
- To include Oak Internal Doors.
- · White Emulsion paint throughout.
- Fitted Kitchen with Single Oven in tall housing with Combination Microwave Oven, 5 Burner Gas Hob, Flat Bottom Canopy Chimney and Stainless Steel Splashback. Under Pelmet lighting to wall units, Tall larder unit with wirework pull in baskets. A one & half bowl Under Mounted Stainless Steel sink, plumbing and electrics for washing machine, Integrated Fridge Freezer and Dishwasher. White downlighters to Kitchen & pendant fitting to Dining Area of Kitchen (if applicable).
- Quartz worktop to Kitchen only with quartz upstands.
- Ceramic flooring to Kitchen & Utility (if applicable).
- Full gas central heating (or alternative system if gas not available) with Smart Thermostat.