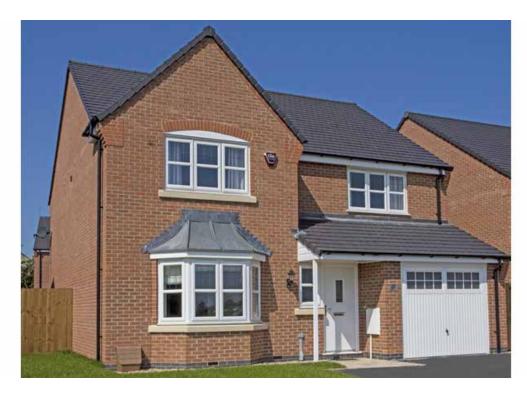

# The Egret

4 bed detached house

0116 266 1541

### The Egret: 4 bed detached house

- Quality and value from a very old established family business with an enviable reputation.
- Traditional brick construction with a good standard of insulation.
- Solid internal walls to ground and 1st floor.
- PVCu windows, soffits and fascias.
- To include Oak Internal Doors.
- · White Emulsion paint throughout.
- Fitted Kitchen with Single Oven in tall housing with Combination Microwave Oven, 5 Burner Gas Hob, Flat Bottom Canopy Chimney and Stainless Steel Splashback. Under Pelmet lighting to wall units, Tall larder unit with wirework pull in baskets. A one & half bowl Under Mounted Stainless Steel sink, plumbing and electrics for washing machine, Integrated Fridge Freezer and Dishwasher. White downlighters to Kitchen & pendant fitting to Dining Area of Kitchen (if applicable).
- Quartz worktop to Kitchen only with quartz upstands.
- Ceramic flooring to Kitchen & Utility (if applicable).
- Full gas central heating (or alternative system if gas not available) with Smart Thermostat.