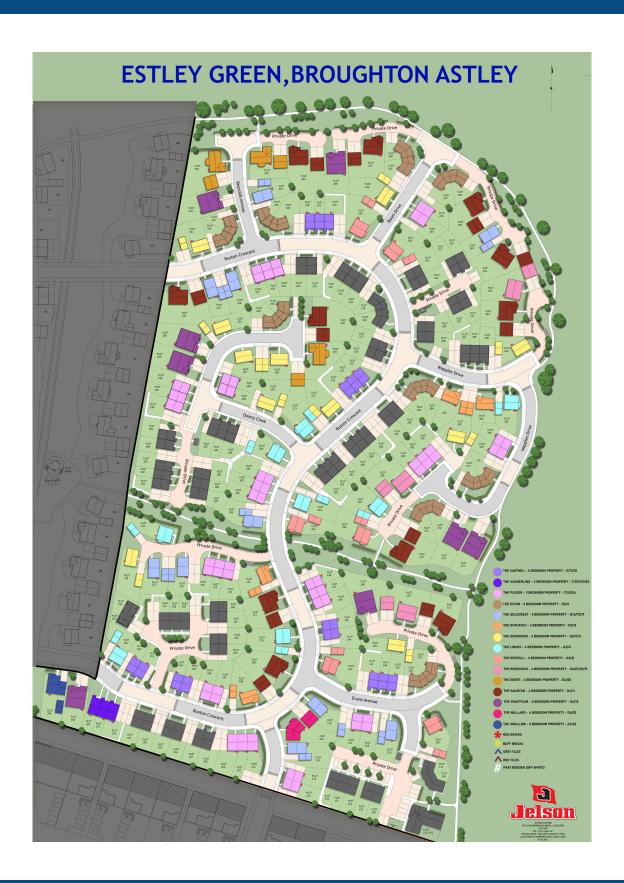

White sanitary ware with co-ordinating wall tiles & white downlighters to Bathroom only. Thermostatic shower over bath in Main Bathroom together with a Silver shower screen. Thermostatic shower to En-Suite with co-ordinating wall tiles. Shaver Socket & Chrome Heated Towel Rail to the Bathroom & En-Suite.
- Cat 5 socket to Lounge next to TV aerial point and Bed
   1 & Study (if applicable). TV aerial point in Lounge, Bed I
   & Kitchen/Diner.
- Intruder Alarm system.
- Smoke detectors, Carbon Monoxide Alarm and security locks to all external doors. Door Bell. External lights to front and rear of property.
- Outside tap to rear of property.
- · Fenced rear garden. Turfing to front and rear gardens.
- N.H.B.C I0 year warranty.
- Carpets from the Jelson selected range.



# Development Plan