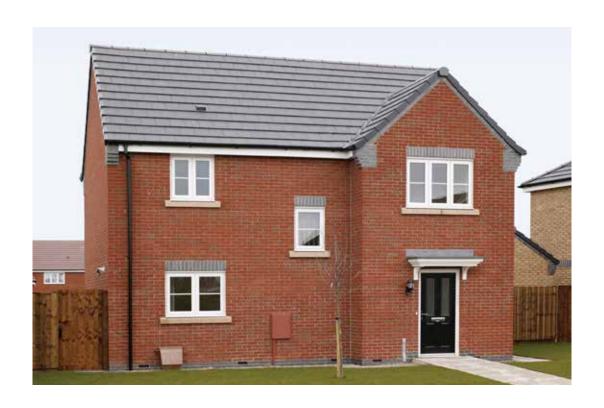

# The Egret

4 bed detached house

0116 266 1541

### The Egret: 4 bed detached house

- Quality and value from a very old established family business with an enviable reputation.
- Traditional brick construction with a good standard of insulation.
- Solid internal walls to ground and 1st floor.
- PVCu windows, soffits and fascias.
- To include Oak Internal Doors.
- · White Emulsion paint throughout.
- Fitted Kitchen with Single Oven in tall housing with Combination Microwave Oven, 5 Burner Gas Hob, Flat Bottom Canopy Chimney and Stainless Steel Splashback. Under Pelmet lighting to wall units, Tall larder unit with wirework pull in baskets. A one & half bowl Under Mounted Stainless Steel sink, plumbing and electrics for washing machine, Integrated Fridge Freezer and Dishwasher. White downlighters to Kitchen & pendant fitting to Dining Area of Kitchen (if applicable).
- Quartz worktop to Kitchen only with quartz upstands.
- Ceramic flooring to Kitchen & Utility (if applicable).
- Full gas central heating (or alternative system if gas not available) with Smart Thermostat.

- White sanitary ware with co-ordinating wall tiles & white downlighters to Bathroom only. Thermostatic shower over bath in Main Bathroom together with a Silver shower screen. Thermostatic shower to En-Suite with co-ordinating wall tiles. Shaver Socket & Chrome Heated Towel Rail to the Bathroom & En-Suite.
- Cat 5 socket to Lounge next to TV aerial point and Bed
   1 & Study (if applicable). TV aerial point in Lounge, Bed I
   & Kitchen/Diner.
- Intruder Alarm system.
- Smoke detectors, Carbon Monoxide Alarm and security locks to all external doors. Door Bell. External lights to front and rear of property.
- Outside tap to rear of property.
- Fenced rear garden. Turfing to front and rear gardens (where applicable).
- N.H.B.C I0 year warranty.
- · Carpets from the Jelson selected range.