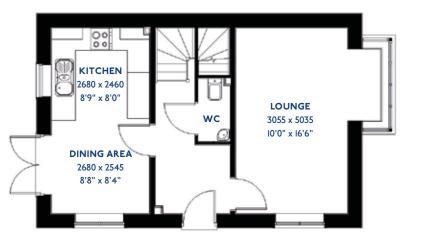

# The Egret

4 bed detached house

0116 266 1541

### The Egret: 4 bed detached house

- Quality and value from a very old established family business with an enviable reputation.
- Traditional brick construction with a good standard of insulation.
- Solid internal walls to ground and 1st floor.
- PVCu windows, soffits and fascias.
- To include Oak Internal Doors.
- · White Emulsion paint throughout.
- Fitted Kitchen with Single Oven in tall housing with Combination Microwave Oven, 5 Burner Gas Hob, Flat Bottom Canopy Chimney and Stainless Steel Splashback. Under Pelmet lighting to wall units, Tall larder unit with wirework pull in baskets. A one & half bowl Under Mounted Stainless Steel sink, plumbing and electrics for washing machine, Integrated Fridge Freezer and Dishwasher. White downlighters to Kitchen & pendant fitting to Dining Area of Kitchen (if applicable).
- Quartz worktop to Kitchen only with quartz upstands.
- Ceramic flooring to Kitchen & Utility (if applicable).
- Full gas central heating (or alternative system if gas not available) with Smart Thermostat.