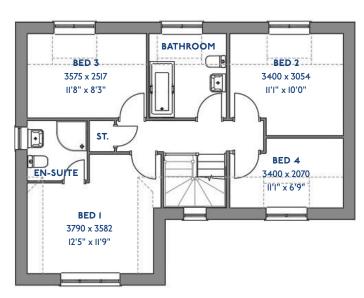

#### The Aspen: 4 bed detached house

- Quality and value from a very old established family business with an enviable reputation.
- Traditional brick construction with a good standard of insulation.
- Solid internal walls to ground and 1st floor.
- PVCu windows, soffits and fascias.
- To include Oak Internal Doors.
- White Emulsion paint throughout.
- Fitted Kitchen with Single Oven in tall housing with Combination Microwave Oven, 5 Burner Gas Hob, Flat Bottom Canopy Chimney and Stainless Steel Splashback. Under Pelmet lighting to wall units, Tall larder unit with wirework pull in baskets. A one & half bowl Under Mounted Stainless Steel sink, plumbing and electrics for washing machine, Integrated Fridge Freeze r and Dishwasher. White downlighters to Kitchen & pendant fitting to Dining Area of Kitchen (if applicable).
- Quartz worktop to Kitchen only with quartz upstands.
- Ceramic flooring to Kitchen & Utility (if applicable).
- Full gas central heating with Smart Thermostat.

- White sanitary ware with co-ordinating wall tiles & white downlighters to Bathroom only. Thermostatic shower over bath in Main Bathroom together with a Silver shower screen. Thermostatic shower to En-Suite with co-ordinating wall tiles. Shaver Socket & Chrome Heated Towel Rail to the Bathroom & En-Suite.
- Cat 5 socket to Lounge next to TV aerial point and Bed 1 & Study (if applicable). TV aerial point in Lounge, Bed 1 & Kitchen/Diner.
- Intruder Alarm system.
- Smoke detectors, Carbon Monoxide Alarm and security locks to all external doors. Door Bell. External light to front and to rear of property.
- Outside tap to rear of property.
- Fenced rear garden. Turfing to front and rear gardens (where applicable).
- N.H.B.C IO year warranty.
- Carpets from the Jelson selected range.