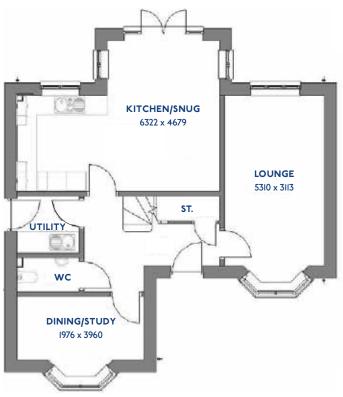

#### The Aspen: 4 bed detached house

- Quality and value from a very old established family business with an enviable reputation.
- Traditional brick construction with a good standard of insulation.
- Solid internal walls to ground and 1st floor.
- PVCu windows, soffits and fascias.
- To include Oak Internal Doors.
- White Emulsion paint throughout.
- Fitted Kitchen with Single Oven in tall housing with Combination Microwave Oven, 5 Burner Gas Hob, Flat Bottom Canopy Chimney and Stainless Steel Splashback. Under Pelmet lighting to wall units, Tall larder unit with wirework pull in baskets. A one & half bowl Under Mounted Stainless Steel sink, plumbing and electrics for washing machine, Integrated Fridge Freeze r and Dishwasher. White downlighters to Kitchen & pendant fitting to Dining Area of Kitchen (if applicable).
- Quartz worktop to Kitchen only with quartz upstands.
- Ceramic flooring to Kitchen & Utility (if applicable).
- Full gas central heating with Smart Thermostat.

- White sanitary ware with co-ordinating wall tiles & white downlighters to Bathroom only. Thermostatic shower over bath in Main Bathroom together with a Silver shower screen. Thermostatic shower to En-Suite with co-ordinating wall tiles. Shaver Socket & Chrome Heated Towel Rail to the Bathroom & En-Suite.
- Cat 5 socket to Lounge next to TV aerial point and Bed 1 & Study (if applicable). TV aerial point in Lounge, Bed 1 & Kitchen/Diner.
- Intruder Alarm system.
- Smoke detectors, Carbon Monoxide Alarm and security locks to all external doors. Door Bell. External light to front and to rear of property.
- Outside tap to rear of property.
- Fenced rear garden. Turfing to front and rear gardens (where applicable).
- N.H.B.C IO year warranty.
- Carpets from the Jelson selected range.