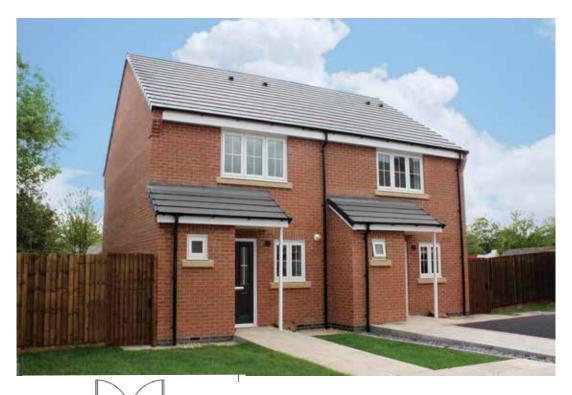

## The Cartmel

2 bed semi-detached house

<sup>\*</sup>Please note this property can be built in brick or render

#### The Cartmel: 2 bed semi-detached house

- Quality and value from a very old established family business with an enviable reputation.
- Traditional brick construction with a good standard of Insulation.
- Solid internal walls to ground and 1st floor.
- PVCu windows, soffits and fascias.
- White Emulsion paint throughout.
- Fitted Kitchen with Single Oven, 4 Burner Gas Hob and Flat Bottom Canopy Chimney. A single bowl Stainless Steel sink, plumbing and electrics for washing machine, Integrated Fridge Freezer and Dishwasher. White downlighters to Kitchen & pendant fitting to Dining Area of Kitchen (if applicable).
- Ceramic flooring to Kitchen & Utility (if applicable).
- Full gas central heating (or alternative system if gas not available) with Thermostat.
- White sanitary ware with co-ordinating wall tiles & white downlighters to Bathroom only. Thermostatic shower over bath in Main Bathroom together with a Silver shower screen. Thermostatic shower to En-Suite with co-ordinating wall tiles. Shaver Socket & Chrome Heated Towel Rail to the Bathroom & En-Suite.