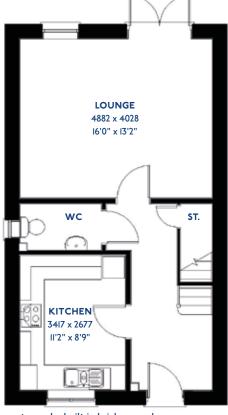

#### The Aspen: 4 bed detached house

- Quality and value from a very old established family business with an enviable reputation.
- Traditional brick construction with a good standard of insulation.
- Solid internal walls to ground and 1st floor.
- PVCu windows, soffits and fascias.
- To include Oak Internal Doors.
- White Emulsion paint throughout.
- Fitted Kitchen with Single Oven in tall housing with Combination Microwave Oven, 5 Burner Gas Hob, Flat Bottom Canopy Chimney and Stainless Steel Splashback. Under Pelmet lighting to wall units, Tall larder unit with wirework pull in baskets. A one & half bowl Under Mounted Stainless Steel sink, plumbing and electrics for washing machine, Integrated Fridge Freeze r and Dishwasher. White downlighters to Kitchen & pendant fitting to Dining Area of Kitchen (if applicable).
- Quartz worktop to Kitchen only with quartz upstands.
- Ceramic flooring to Kitchen & Utility (if applicable).
- Full gas central heating with Smart Thermostat.

- White sanitary ware with co-ordinating wall tiles & white downlighters to Bathroom only. Thermostatic shower over bath in Main Bathroom together with a Silver shower screen. Thermostatic shower to En-Suite with co-ordinating wall tiles. Shaver Socket & Chrome Heated Towel Rail to the Bathroom & En-Suite.
- Cat 5 socket to Lounge next to TV aerial point and Bed 1 & Study (if applicable). TV aerial point in Lounge, Bed 1 & Kitchen/Diner.
- Intruder Alarm system.
- Smoke detectors, Carbon Monoxide Alarm and security locks to all external doors. Door Bell. External light to front and to rear of property.
- Outside tap to rear of property.
- Fenced rear garden. Turfing to front and rear gardens (where applicable).
- N.H.B.C IO year warranty.
- Carpets from the Jelson selected range.