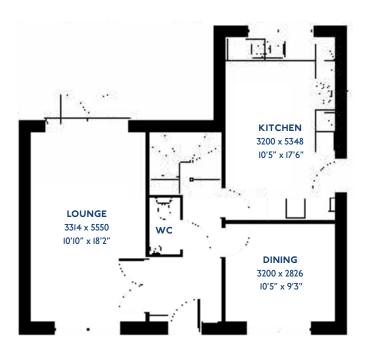

# The Aspen

<sup>\*</sup>Please note this property can be built in brick or render

#### The Aspen: 4 bed detached house

- Quality and value from a very old established family business with an enviable reputation.
- Traditional brick construction with a good standard of insulation.
- Solid internal walls to ground and 1st floor.
- PVCu windows, soffits and fascias.
- To include Oak Internal Doors.
- White Emulsion paint throughout.
- Fitted Kitchen with Single Oven in tall housing with Combination Microwave Oven, 5 Burner Gas Hob, Flat Bottom Canopy Chimney and Stainless Steel Splashback. Under Pelmet lighting to wall units, Tall larder unit with wirework pull in baskets. A one & half bowl Under Mounted Stainless Steel sink, plumbing and electrics for washing machine, Integrated Fridge Freeze r and Dishwasher. White downlighters to Kitchen & pendant fitting to Dining Area of Kitchen (if applicable).
- Quartz worktop to Kitchen only with quartz upstands.
- Ceramic flooring to Kitchen & Utility (if applicable).
- Full gas central heating with Smart Thermostat.