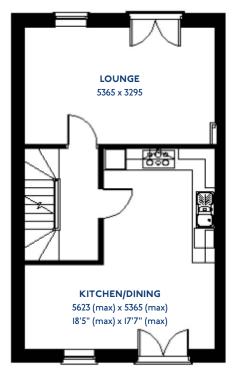

#### The Goodwood: 3 bed detached house

- Quality and value from a very old established family business with an enviable reputation.
- Traditional brick construction with a good standard of insulation.
- Solid internal walls to ground and 1st floor.
- PVCu windows, soffits and fascias.
- White Emulsion paint throughout.
- Fitted Kitchen with Double Oven in tall housing, 4 Burner Gas Hob and Flat Bottom Canopy Chimney. Under Pelmet lighting to wall units. A one & half bowl Stainless Steel sink, plumbing and electrics for washing machine, Integrated Fridge Freezer and Dishwasher. White downlighters to Kitchen & pendant fitting to Dining Area of Kitchen (if applicable).
- Ceramic flooring to Kitchen & Utility (if applicable).
- Full gas central heating. (or alternative system if gas not available) with Thermostat.
- White sanitary ware with co-ordinating wall tiles & white downlighters to Bathroom only. Thermostatic shower over bath in Main Bathroom together with a Silver shower screen. Thermostatic shower to En-Suite with co-ordinating wall tiles. Shaver Socket & Chrome Heated Towel Rail to the Bathroom & En-Suite.

- Cat 5 socket to Lounge next to TV aerial point and Bed 1 & Study (if applicable). TV aerial point in Lounge, Bed 1 & Kitchen/Diner.
- Intruder Alarm system.
- Smoke detectors, Carbon Monoxide Alarm and security locks to all external doors. Door Bell. External light to front and rear of property.
- Outside tap to rear of property.
- Fenced rear garden. Turfing to front and rear gardens (where applicable).
- N.H.B.C 10 year warranty.
- Carpets from the Jelson selected range.