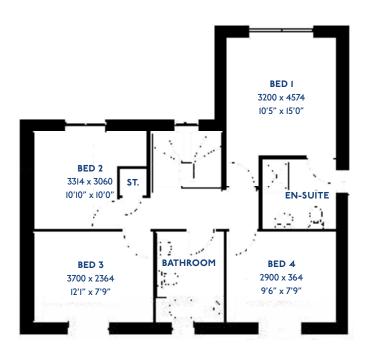

# The Aspen

<sup>\*</sup>Please note this property can be built in brick or render

#### The Aspen: 4 bed detached house

- Quality and value from a very old established family business with an enviable reputation.
- Traditional brick construction with a good standard of insulation.
- Solid internal walls to ground and 1st floor.
- PVCu windows, soffits and fascias.
- To include Oak Internal Doors.
- White Emulsion paint throughout.
- Fitted Kitchen with Single Oven in tall housing with Combination Microwave Oven, 5 Burner Gas Hob, Flat Bottom Canopy Chimney and Stainless Steel Splashback. Under Pelmet lighting to wall units, Tall larder unit with wirework pull in baskets. A one & half bowl Under Mounted Stainless Steel sink, plumbing and electrics for washing machine, Integrated Fridge Freeze r and Dishwasher. White downlighters to Kitchen & pendant fitting to Dining Area of Kitchen (if applicable).
- Quartz worktop to Kitchen only with quartz upstands.
- Ceramic flooring to Kitchen & Utility (if applicable).
- Full gas central heating with Smart Thermostat.