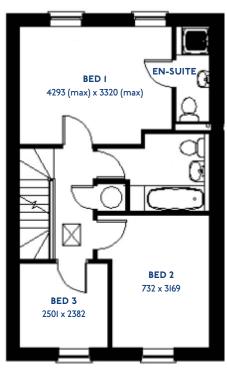

#### The Goodwood: 3 bed detached house

- Quality and value from a very old established family business with an enviable reputation.
- Traditional brick construction with a good standard of insulation.
- Solid internal walls to ground and 1st floor.
- PVCu windows, soffits and fascias.
- White Emulsion paint throughout.
- Fitted Kitchen with Double Oven in tall housing, 4 Burner Gas Hob and Flat Bottom Canopy Chimney. Under Pelmet lighting to wall units. A one & half bowl Stainless Steel sink, plumbing and electrics for washing machine, Integrated Fridge Freezer and Dishwasher. White downlighters to Kitchen & pendant fitting to Dining Area of Kitchen (if applicable).
- Ceramic flooring to Kitchen & Utility (if applicable).
- Full gas central heating. (or alternative system if gas not available) with Thermostat.
- White sanitary ware with co-ordinating wall tiles & white downlighters to Bathroom only. Thermostatic shower over bath in Main Bathroom together with a Silver shower screen. Thermostatic shower to En-Suite with co-ordinating wall tiles. Shaver Socket & Chrome Heated Towel Rail to the Bathroom & En-Suite.

- Cat 5 socket to Lounge next to TV aerial point and Bed 1 & Study (if applicable). TV aerial point in Lounge, Bed 1 & Kitchen/Diner.
- Intruder Alarm system.
- Smoke detectors, Carbon Monoxide Alarm and security locks to all external doors. Door Bell. External light to front and rear of property.
- Outside tap to rear of property.
- Fenced rear garden. Turfing to front and rear gardens (where applicable).
- N.H.B.C 10 year warranty.
- Carpets from the Jelson selected range.