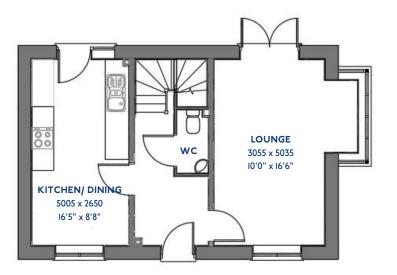

## The Cartmel

2 bed semi-detached house

<sup>\*</sup>Please note this property can be built in brick or render

#### The Cartmel: 2 bed semi-detached house

- Quality and value from a very old established family business with an enviable reputation.
- Traditional brick construction with a good standard of Insulation.
- Solid internal walls to ground and 1st floor.
- PVCu windows, soffits and fascias.
- White Emulsion paint throughout.
- Fitted Kitchen with Single Oven, 4 Burner Gas Hob and Flat Bottom Canopy Chimney. A single bowl Stainless Steel sink, plumbing and electrics for washing machine, Integrated Fridge Freezer and Dishwasher. White downlighters to Kitchen & pendant fitting to Dining Area of Kitchen (if applicable).
- Ceramic flooring to Kitchen & Utility (if applicable).
- Full gas central heating (or alternative system if gas not available) with Thermostat.
- White sanitary ware with co-ordinating wall tiles & white downlighters to Bathroom only. Thermostatic shower over bath in Main Bathroom together with a Silver shower screen. Thermostatic shower to En-Suite with co-ordinating wall tiles. Shaver Socket & Chrome Heated Towel Rail to the Bathroom & En-Suite.

- Cat 5 socket to Lounge next to TV aerial point and Bed 1 & Study (if applicable). TV aerial point in Lounge, Bed 1 & Kitchen/Diner.
- Wiring only for future Intruder Alarm for keypad, control panel and bell box.
- Smoke detectors, Carbon Monoxide Alarm and security locks to all external doors. External light to front and rear of property.
- Outside tap to rear of property.
- Fenced rear garden. Turfing to front and rear gardens (where applicable).
- N.H.B.C 10 year warranty.
- Carpets from the Jelson selected range.