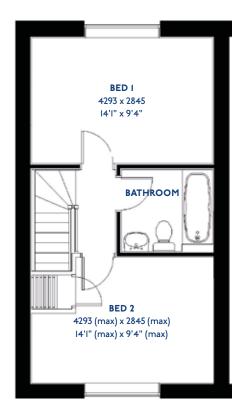

## The Cartmel

2 bed semi-detached house

<sup>\*</sup>Please note this property can be built in brick or render

#### The Cartmel: 2 bed semi-detached house

- Quality and value from a very old established family business with an enviable reputation.
- Traditional brick construction with a good standard of Insulation.
- Solid internal walls to ground and 1st floor.
- PVCu windows, soffits and fascias.
- White Emulsion paint throughout.
- Fitted Kitchen with Single Oven, 4 Burner Gas Hob and Flat Bottom Canopy Chimney. A single bowl Stainless Steel sink, plumbing and electrics for washing machine, Integrated Fridge Freezer and Dishwasher. White downlighters to Kitchen & pendant fitting to Dining Area of Kitchen (if applicable).
- Ceramic flooring to Kitchen & Utility (if applicable).
- Full gas central heating (or alternative system if gas not available) with Thermostat.
- White sanitary ware with co-ordinating wall tiles & white downlighters to Bathroom only. Thermostatic shower over bath in Main Bathroom together with a Silver shower screen. Thermostatic shower to En-Suite with co-ordinating wall tiles. Shaver Socket & Chrome Heated Towel Rail to the Bathroom & En-Suite.

- Cat 5 socket to Lounge next to TV aerial point and Bed 1 & Study (if applicable). TV aerial point in Lounge, Bed 1 & Kitchen/Diner.
- Wiring only for future Intruder Alarm for keypad, control panel and bell box.
- Smoke detectors, Carbon Monoxide Alarm and security locks to all external doors. External light to front and rear of property.
- Outside tap to rear of property.
- Fenced rear garden. Turfing to front and rear gardens (where applicable).
- N.H.B.C 10 year warranty.
- Carpets from the Jelson selected range.