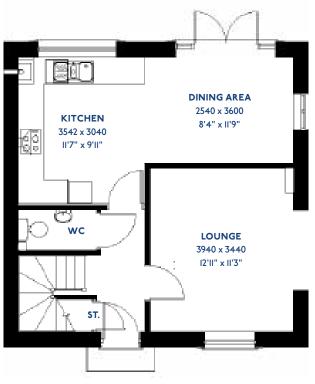

#### The Aspen: 4 bed detached house

- Quality and value from a very old established family business with an enviable reputation.
- Traditional brick construction with a good standard of insulation.
- Solid internal walls to ground and 1st floor.
- PVCu windows, soffits and fascias.
- To include Oak Internal Doors.
- White Emulsion paint throughout.
- Fitted Kitchen with Single Oven in tall housing with Combination Microwave Oven, 5 Burner Gas Hob, Flat Bottom Canopy Chimney and Stainless Steel Splashback. Under Pelmet lighting to wall units, Tall larder unit with wirework pull in baskets. A one & half bowl Under Mounted Stainless Steel sink, plumbing and electrics for washing machine, Integrated Fridge Freeze r and Dishwasher. White downlighters to Kitchen & pendant fitting to Dining Area of Kitchen (if applicable).
- Quartz worktop to Kitchen only with quartz upstands.
- Ceramic flooring to Kitchen & Utility (if applicable).
- Full gas central heating with Smart Thermostat.