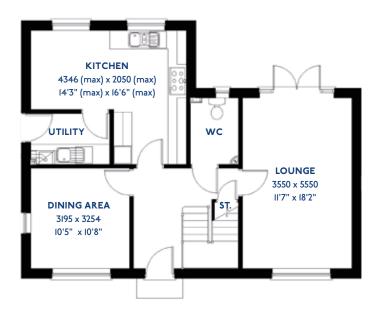

#### The Aspen: 4 bed detached house

- Quality and value from a very old established family business with an enviable reputation.
- Traditional brick construction with a good standard of insulation.
- Solid internal walls to ground and 1st floor.
- PVCu windows, soffits and fascias.
- To include Oak Internal Doors.
- White Emulsion paint throughout.
- Fitted Kitchen with Single Oven in tall housing with Combination Microwave Oven, 5 Burner Gas Hob, Flat Bottom Canopy Chimney and Stainless Steel Splashback. Under Pelmet lighting to wall units, Tall larder unit with wirework pull in baskets. A one & half bowl Under Mounted Stainless Steel sink, plumbing and electrics for washing machine, Integrated Fridge Freeze r and Dishwasher. White downlighters to Kitchen & pendant fitting to Dining Area of Kitchen (if applicable).
- Quartz worktop to Kitchen only with quartz upstands.
- Ceramic flooring to Kitchen & Utility (if applicable).
- Full gas central heating with Smart Thermostat.

- White sanitary ware with co-ordinating wall tiles & white downlighters to Bathroom only. Thermostatic shower over bath in Main Bathroom together with a Silver shower screen. Thermostatic shower to En-Suite with co-ordinating wall tiles. Shaver Socket & Chrome Heated Towel Rail to the Bathroom & En-Suite.
- Cat 5 socket to Lounge next to TV aerial point and Bed 1 & Study (if applicable). TV aerial point in Lounge, Bed 1 & Kitchen/Diner.
- Intruder Alarm system.
- Smoke detectors, Carbon Monoxide Alarm and security locks to all external doors. Door Bell. External light to front and to rear of property.
- Outside tap to rear of property.
- Fenced rear garden. Turfing to front and rear gardens (where applicable).
- N.H.B.C IO year warranty.
- Carpets from the Jelson selected range.