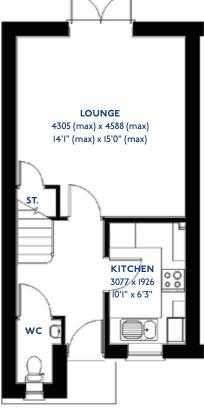

## The Cartmel

2 bed semi-detached house

<sup>\*</sup>Please note this property can be built in brick or render

#### The Cartmel: 2 bed semi-detached house

- Quality and value from a very old established family business with an enviable reputation.
- Traditional brick construction with a good standard of Insulation.
- Solid internal walls to ground and 1st floor.
- PVCu windows, soffits and fascias.
- White Emulsion paint throughout.
- Fitted Kitchen with Single Oven, 4 Burner Gas Hob and Flat Bottom Canopy Chimney. A single bowl Stainless Steel sink, plumbing and electrics for washing machine, Integrated Fridge Freezer and Dishwasher. White downlighters to Kitchen & pendant fitting to Dining Area of Kitchen (if applicable).
- Ceramic flooring to Kitchen & Utility (if applicable).
- Full gas central heating (or alternative system if gas not available) with Thermostat.
- White sanitary ware with co-ordinating wall tiles & white downlighters to Bathroom only. Thermostatic shower over bath in Main Bathroom together with a Silver shower screen. Thermostatic shower to En-Suite with co-ordinating wall tiles. Shaver Socket & Chrome Heated Towel Rail to the Bathroom & En-Suite.

- Cat 5 socket to Lounge next to TV aerial point and Bed 1 & Study (if applicable). TV aerial point in Lounge, Bed 1 & Kitchen/Diner.
- Wiring only for future Intruder Alarm for keypad, control panel and bell box.
- Smoke detectors, Carbon Monoxide Alarm and security locks to all external doors. External light to front and rear of property.
- Outside tap to rear of property.
- Fenced rear garden. Turfing to front and rear gardens (where applicable).
- N.H.B.C 10 year warranty.
- Carpets from the Jelson selected range.