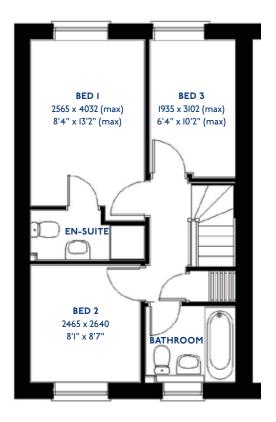

## The Cartmel

2 bed semi-detached house

<sup>\*</sup>Please note this property can be built in brick or render

#### The Cartmel: 2 bed semi-detached house

- Quality and value from a very old established family business with an enviable reputation.
- Traditional brick construction with a good standard of Insulation.
- Solid internal walls to ground and 1st floor.
- PVCu windows, soffits and fascias.
- White Emulsion paint throughout.
- Fitted Kitchen with Single Oven, 4 Burner Gas Hob and Flat Bottom Canopy Chimney. A single bowl Stainless Steel sink, plumbing and electrics for washing machine, Integrated Fridge Freezer and Dishwasher. White downlighters to Kitchen & pendant fitting to Dining Area of Kitchen (if applicable).
- Ceramic flooring to Kitchen & Utility (if applicable).
- Full gas central heating (or alternative system if gas not available) with Thermostat.
- White sanitary ware with co-ordinating wall tiles & white downlighters to Bathroom only. Thermostatic shower over bath in Main Bathroom together with a Silver shower screen. Thermostatic shower to En-Suite with co-ordinating wall tiles. Shaver Socket & Chrome Heated Towel Rail to the Bathroom & En-Suite.

- Cat 5 socket to Lounge next to TV aerial point and Bed 1 & Study (if applicable). TV aerial point in Lounge, Bed 1 & Kitchen/Diner.
- Wiring only for future Intruder Alarm for keypad, control panel and bell box.
- Smoke detectors, Carbon Monoxide Alarm and security locks to all external doors. External light to front and rear of property.
- Outside tap to rear of property.
- Fenced rear garden. Turfing to front and rear gardens (where applicable).
- N.H.B.C 10 year warranty.
- Carpets from the Jelson selected range.