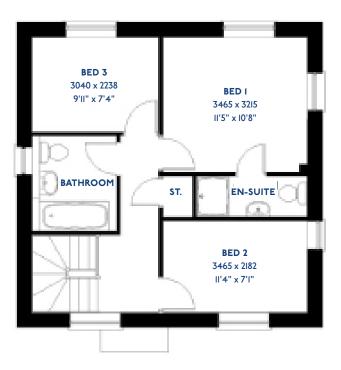

#### The Aspen: 4 bed detached house

- Quality and value from a very old established family business with an enviable reputation.
- Traditional brick construction with a good standard of insulation.
- Solid internal walls to ground and 1st floor.
- PVCu windows, soffits and fascias.
- To include Oak Internal Doors.
- White Emulsion paint throughout.
- Fitted Kitchen with Single Oven in tall housing with Combination Microwave Oven, 5 Burner Gas Hob, Flat Bottom Canopy Chimney and Stainless Steel Splashback. Under Pelmet lighting to wall units, Tall larder unit with wirework pull in baskets. A one & half bowl Under Mounted Stainless Steel sink, plumbing and electrics for washing machine, Integrated Fridge Freeze r and Dishwasher. White downlighters to Kitchen & pendant fitting to Dining Area of Kitchen (if applicable).
- Quartz worktop to Kitchen only with quartz upstands.
- Ceramic flooring to Kitchen & Utility (if applicable).
- Full gas central heating with Smart Thermostat.