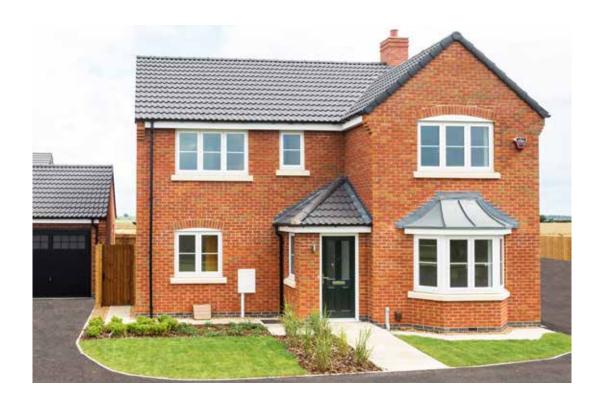

# The Saunton

<sup>\*</sup>Please note this property can be built in brick or render

#### The Saunton: 4 bed detached house

- Quality and value from a very old established family business with an enviable reputation.
- Traditional brick construction with a good standard of insulation.
- Solid internal walls to ground and 1st floor.
- PVCu windows, soffits and fascias.
- To include Oak Internal Doors.
- White Emulsion paint throughout.
- Fitted Kitchen with Single Oven in tall housing with Combination Microwave Oven, 5 Burner Gas Hob, Flat Bottom Canopy Chimney and Stainless Steel Splashback. Under Pelmet lighting to wall units, small larder unit with wirework pull in baskets. A one & half bowl Under Mounted Stainless Steel sink, plumbing and electrics for washing machine, Integrated Fridge Freezer and Dishwasher. White downlighters to Kitchen & pendant fitting to Dining Area of Kitchen (if applicable).
- Quartz worktop to Kitchen only with quartz upstands.
- Ceramic flooring to Kitchen & Utility (if applicable).
- Full gas central heating with Smart Thermostat.

- White sanitary ware with co-ordinating wall tiles & white downlighters to Bathroom only. Thermostatic shower over bath in Main Bathroom together with a Silver shower screen. Shaver Socket & Chrome Heated Towel Rail to the Bathroom
- Cat 5 socket to Lounge next to TV aerial point and Bed I & Study (if applicable). TV aerial point in Lounge, Bed I & Kitchen/Diner.
- Intruder Alarm system
- Smoke detectors, Carbon Monoxide Alarm and security locks to all external doors. Door Bell. External light to front and rear of property.
- Outside tap to rear of property.
- Fenced rear garden. Turfing to front and rear gardens (where applicable).
- N.H.B.C IO year warranty.
- Carpets from the Jelson selected range.