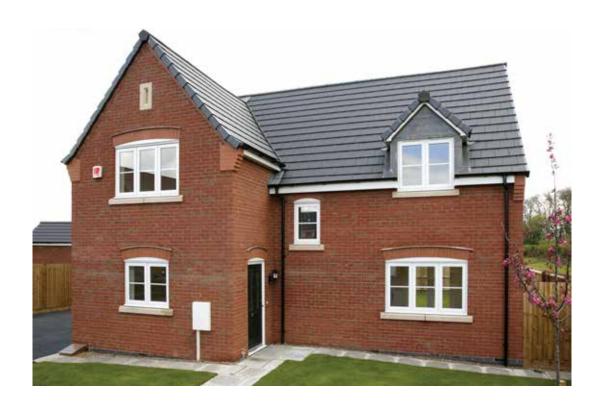

# The Saunton

<sup>\*</sup>Please note this property can be built in brick or render

#### The Saunton: 4 bed detached house

- Quality and value from a very old established family business with an enviable reputation.
- Traditional brick construction with a good standard of insulation.
- Solid internal walls to ground and 1st floor.
- PVCu windows, soffits and fascias.
- To include Oak Internal Doors.
- White Emulsion paint throughout.
- Fitted Kitchen with Single Oven in tall housing with Combination Microwave Oven, 5 Burner Gas Hob, Flat Bottom Canopy Chimney and Stainless Steel Splashback. Under Pelmet lighting to wall units, small larder unit with wirework pull in baskets. A one & half bowl Under Mounted Stainless Steel sink, plumbing and electrics for washing machine, Integrated Fridge Freezer and Dishwasher. White downlighters to Kitchen & pendant fitting to Dining Area of Kitchen (if applicable).
- Quartz worktop to Kitchen only with quartz upstands.
- Ceramic flooring to Kitchen & Utility (if applicable).
- Full gas central heating with Smart Thermostat.

- White sanitary ware with co-ordinating wall tiles & white downlighters to Bathroom only. Thermostatic shower over bath in Main Bathroom together with a Silver shower screen. Shaver Socket & Chrome Heated Towel Rail to the Bathroom
- Cat 5 socket to Lounge next to TV aerial point and Bed I & Study (if applicable). TV aerial point in Lounge, Bed I & Kitchen/Diner.
- Intruder Alarm system
- Smoke detectors, Carbon Monoxide Alarm and security locks to all external doors. Door Bell. External light to front and rear of property.
- Outside tap to rear of property.
- Fenced rear garden. Turfing to front and rear gardens (where applicable).
- N.H.B.C IO year warranty.
- Carpets from the Jelson selected range.