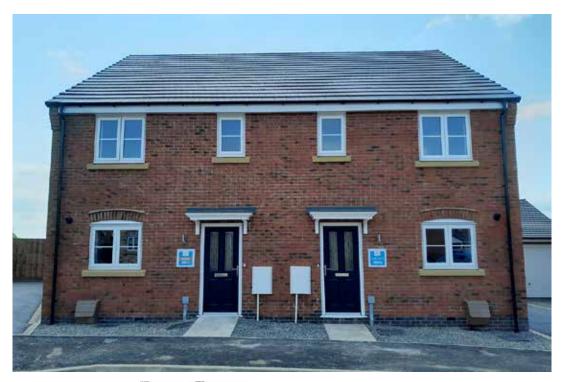

## The Cartmel

2 bed semi-detached house

<sup>\*</sup>Please note this property can be built in brick or render

#### The Cartmel: 2 bed semi-detached house

- Quality and value from a very old established family business with an enviable reputation.
- Traditional brick construction with a good standard of Insulation.
- Solid internal walls to ground and 1st floor.
- PVCu windows, soffits and fascias.
- White Emulsion paint throughout.
- Fitted Kitchen with Single Oven, 4 Burner Gas Hob and Flat Bottom Canopy Chimney. A single bowl Stainless Steel sink, plumbing and electrics for washing machine, Integrated Fridge Freezer and Dishwasher. White downlighters to Kitchen & pendant fitting to Dining Area of Kitchen (if applicable).
- Ceramic flooring to Kitchen & Utility (if applicable).
- Full gas central heating (or alternative system if gas not available) with Thermostat.
- White sanitary ware with co-ordinating wall tiles & white downlighters to Bathroom only. Thermostatic shower over bath in Main Bathroom together with a Silver shower screen. Thermostatic shower to En-Suite with co-ordinating wall tiles. Shaver Socket & Chrome Heated Towel Rail to the Bathroom & En-Suite.