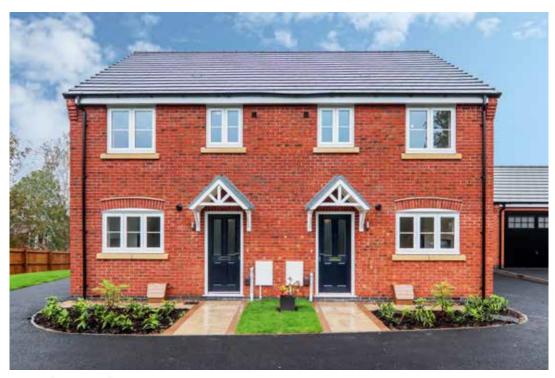

## The Cartmel

2 bed semi-detached house

<sup>\*</sup>Please note this property can be built in brick or render

#### The Cartmel: 2 bed semi-detached house

- Quality and value from a very old established family business with an enviable reputation.
- Traditional brick construction with a good standard of Insulation.
- Solid internal walls to ground and 1st floor.
- PVCu windows, soffits and fascias.
- White Emulsion paint throughout.
- Fitted Kitchen with Single Oven, 4 Burner Gas Hob and Flat Bottom Canopy Chimney. A single bowl Stainless Steel sink, plumbing and electrics for washing machine, Integrated Fridge Freezer and Dishwasher. White downlighters to Kitchen & pendant fitting to Dining Area of Kitchen (if applicable).
- Ceramic flooring to Kitchen & Utility (if applicable).
- Full gas central heating (or alternative system if gas not available) with Thermostat.
- White sanitary ware with co-ordinating wall tiles & white downlighters to Bathroom only. Thermostatic shower over bath in Main Bathroom together with a Silver shower screen. Thermostatic shower to En-Suite with co-ordinating wall tiles. Shaver Socket & Chrome Heated Towel Rail to the Bathroom & En-Suite.

- Cat 5 socket to Lounge next to TV aerial point and Bed 1 & Study (if applicable). TV aerial point in Lounge, Bed 1 & Kitchen/Diner.
- Wiring only for future Intruder Alarm for keypad, control panel and bell box.
- Smoke detectors, Carbon Monoxide Alarm and security locks to all external doors. External light to front and rear of property.
- Outside tap to rear of property.
- Fenced rear garden. Turfing to front and rear gardens (where applicable).
- N.H.B.C 10 year warranty.
- Carpets from the Jelson selected range.