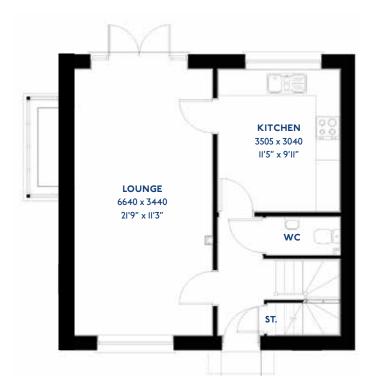

#### The Aspen: 4 bed detached house

- Quality and value from a very old established family business with an enviable reputation.
- Traditional brick construction with a good standard of insulation.
- Solid internal walls to ground and 1st floor.
- PVCu windows, soffits and fascias.
- To include Oak Internal Doors.
- White Emulsion paint throughout.
- Fitted Kitchen with Single Oven in tall housing with Combination Microwave Oven, 5 Burner Gas Hob, Flat Bottom Canopy Chimney and Stainless Steel Splashback. Under Pelmet lighting to wall units, Tall larder unit with wirework pull in baskets. A one & half bowl Under Mounted Stainless Steel sink, plumbing and electrics for washing machine, Integrated Fridge Freeze r and Dishwasher. White downlighters to Kitchen & pendant fitting to Dining Area of Kitchen (if applicable).
- Quartz worktop to Kitchen only with quartz upstands.
- Ceramic flooring to Kitchen & Utility (if applicable).
- Full gas central heating with Smart Thermostat.

- White sanitary ware with co-ordinating wall tiles & white downlighters to Bathroom only. Thermostatic shower over bath in Main Bathroom together with a Silver shower screen. Thermostatic shower to En-Suite with co-ordinating wall tiles. Shaver Socket & Chrome Heated Towel Rail to the Bathroom & En-Suite.
- Cat 5 socket to Lounge next to TV aerial point and Bed 1 & Study (if applicable). TV aerial point in Lounge, Bed 1 & Kitchen/Diner.
- Intruder Alarm system.
- Smoke detectors, Carbon Monoxide Alarm and security locks to all external doors. Door Bell. External light to front and to rear of property.
- Outside tap to rear of property.
- Fenced rear garden. Turfing to front and rear gardens (where applicable).
- N.H.B.C IO year warranty.
- Carpets from the Jelson selected range.