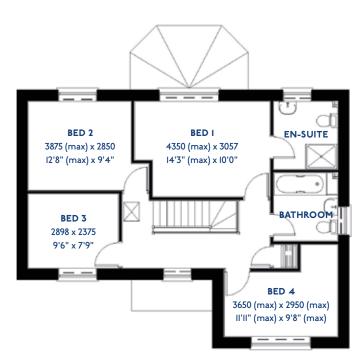

#### The Aspen: 4 bed detached house

- Quality and value from a very old established family business with an enviable reputation.
- Traditional brick construction with a good standard of insulation.
- Solid internal walls to ground and 1st floor.
- PVCu windows, soffits and fascias.
- To include Oak Internal Doors.
- White Emulsion paint throughout.
- Fitted Kitchen with Single Oven in tall housing with Combination Microwave Oven, 5 Burner Gas Hob, Flat Bottom Canopy Chimney and Stainless Steel Splashback. Under Pelmet lighting to wall units, Tall larder unit with wirework pull in baskets. A one & half bowl Under Mounted Stainless Steel sink, plumbing and electrics for washing machine, Integrated Fridge Freeze r and Dishwasher. White downlighters to Kitchen & pendant fitting to Dining Area of Kitchen (if applicable).
- Quartz worktop to Kitchen only with quartz upstands.
- Ceramic flooring to Kitchen & Utility (if applicable).
- Full gas central heating with Smart Thermostat.

- White sanitary ware with co-ordinating wall tiles & white downlighters to Bathroom only. Thermostatic shower over bath in Main Bathroom together with a Silver shower screen. Thermostatic shower to En-Suite with co-ordinating wall tiles. Shaver Socket & Chrome Heated Towel Rail to the Bathroom & En-Suite.
- Cat 5 socket to Lounge next to TV aerial point and Bed 1 & Study (if applicable). TV aerial point in Lounge, Bed 1 & Kitchen/Diner.
- Intruder Alarm system.
- Smoke detectors, Carbon Monoxide Alarm and security locks to all external doors. Door Bell. External light to front and to rear of property.
- Outside tap to rear of property.
- Fenced rear garden. Turfing to front and rear gardens (where applicable).
- N.H.B.C IO year warranty.
- Carpets from the Jelson selected range.