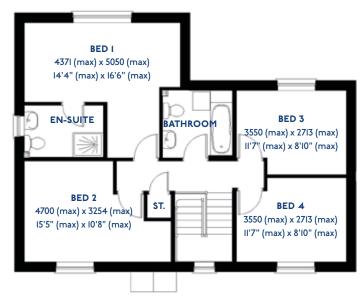

#### The Aspen: 4 bed detached house

- Quality and value from a very old established family business with an enviable reputation.
- Traditional brick construction with a good standard of insulation.
- Solid internal walls to ground and 1st floor.
- PVCu windows, soffits and fascias.
- To include Oak Internal Doors.
- White Emulsion paint throughout.
- Fitted Kitchen with Single Oven in tall housing with Combination Microwave Oven, 5 Burner Gas Hob, Flat Bottom Canopy Chimney and Stainless Steel Splashback. Under Pelmet lighting to wall units, Tall larder unit with wirework pull in baskets. A one & half bowl Under Mounted Stainless Steel sink, plumbing and electrics for washing machine, Integrated Fridge Freeze r and Dishwasher. White downlighters to Kitchen & pendant fitting to Dining Area of Kitchen (if applicable).
- Quartz worktop to Kitchen only with quartz upstands.
- Ceramic flooring to Kitchen & Utility (if applicable).
- Full gas central heating with Smart Thermostat.

- White sanitary ware with co-ordinating wall tiles & white downlighters to Bathroom only. Thermostatic shower over bath in Main Bathroom together with a Silver shower screen. Thermostatic shower to En-Suite with co-ordinating wall tiles. Shaver Socket & Chrome Heated Towel Rail to the Bathroom & En-Suite.
- Cat 5 socket to Lounge next to TV aerial point and Bed 1 & Study (if applicable). TV aerial point in Lounge, Bed 1 & Kitchen/Diner.
- Intruder Alarm system.
- Smoke detectors, Carbon Monoxide Alarm and security locks to all external doors. Door Bell. External light to front and to rear of property.
- Outside tap to rear of property.
- Fenced rear garden. Turfing to front and rear gardens (where applicable).
- N.H.B.C IO year warranty.
- Carpets from the Jelson selected range.