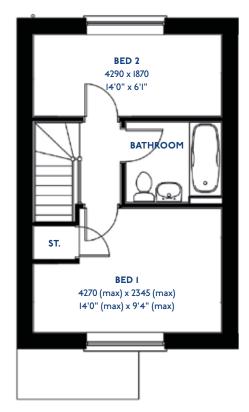

## The Cartmel

2 bed semi-detached house

<sup>\*</sup>Please note this property can be built in brick or render

#### The Cartmel: 2 bed semi-detached house

- Quality and value from a very old established family business with an enviable reputation.
- Traditional brick construction with a good standard of Insulation.
- Solid internal walls to ground and 1st floor.
- PVCu windows, soffits and fascias.
- White Emulsion paint throughout.
- Fitted Kitchen with Single Oven, 4 Burner Gas Hob and Flat Bottom Canopy Chimney. A single bowl Stainless Steel sink, plumbing and electrics for washing machine, Integrated Fridge Freezer and Dishwasher. White downlighters to Kitchen & pendant fitting to Dining Area of Kitchen (if applicable).
- Ceramic flooring to Kitchen & Utility (if applicable).
- Full gas central heating (or alternative system if gas not available) with Thermostat.
- White sanitary ware with co-ordinating wall tiles & white downlighters to Bathroom only. Thermostatic shower over bath in Main Bathroom together with a Silver shower screen. Thermostatic shower to En-Suite with co-ordinating wall tiles. Shaver Socket & Chrome Heated Towel Rail to the Bathroom & En-Suite.