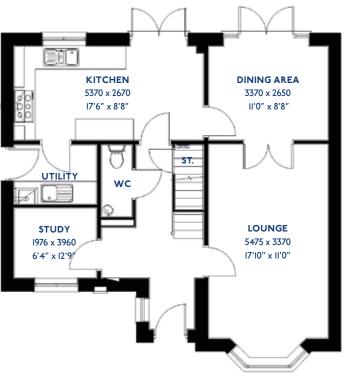

#### The Goodwood: 3 bed detached house

- Quality and value from a very old established family business with an enviable reputation.
- Traditional brick construction with a good standard of insulation.
- Solid internal walls to ground and 1st floor.
- PVCu windows, soffits and fascias.
- White Emulsion paint throughout.
- Fitted Kitchen with Double Oven in tall housing, 4 Burner Gas Hob and Flat Bottom Canopy Chimney. Under Pelmet lighting to wall units. A one & half bowl Stainless Steel sink, plumbing and electrics for washing machine, Integrated Fridge Freezer and Dishwasher. White downlighters to Kitchen & pendant fitting to Dining Area of Kitchen (if applicable).
- Ceramic flooring to Kitchen & Utility (if applicable).
- Full gas central heating. (or alternative system if gas not available) with Thermostat.
- White sanitary ware with co-ordinating wall tiles & white downlighters to Bathroom only. Thermostatic shower over bath in Main Bathroom together with a Silver shower screen. Thermostatic shower to En-Suite with co-ordinating wall tiles. Shaver Socket & Chrome Heated Towel Rail to the Bathroom & En-Suite.

- Cat 5 socket to Lounge next to TV aerial point and Bed 1 & Study (if applicable). TV aerial point in Lounge, Bed 1 & Kitchen/Diner.
- Intruder Alarm system.
- Smoke detectors, Carbon Monoxide Alarm and security locks to all external doors. Door Bell. External light to front and rear of property.
- Outside tap to rear of property.
- Fenced rear garden. Turfing to front and rear gardens (where applicable).
- N.H.B.C 10 year warranty.
- Carpets from the Jelson selected range.