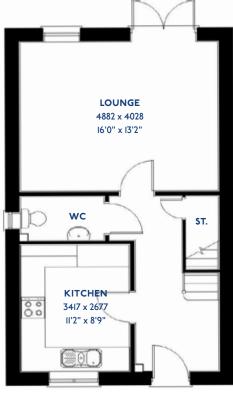

## The Cartmel

2 bed semi-detached house

<sup>\*</sup>Please note this property can be built in brick or render

#### The Cartmel: 2 bed semi-detached house

- Quality and value from a very old established family business with an enviable reputation.
- Traditional brick construction with a good standard of Insulation.
- Solid internal walls to ground and 1st floor.
- PVCu windows, soffits and fascias.
- White Emulsion paint throughout.
- Fitted Kitchen with Single Oven, 4 Burner Gas Hob and Flat Bottom Canopy Chimney. A single bowl Stainless Steel sink, plumbing and electrics for washing machine, Integrated Fridge Freezer and Dishwasher. White downlighters to Kitchen & pendant fitting to Dining Area of Kitchen (if applicable).
- Ceramic flooring to Kitchen & Utility (if applicable).
- Full gas central heating (or alternative system if gas not available) with Thermostat.
- White sanitary ware with co-ordinating wall tiles & white downlighters to Bathroom only. Thermostatic shower over bath in Main Bathroom together with a Silver shower screen. Thermostatic shower to En-Suite with co-ordinating wall tiles. Shaver Socket & Chrome Heated Towel Rail to the Bathroom & En-Suite.