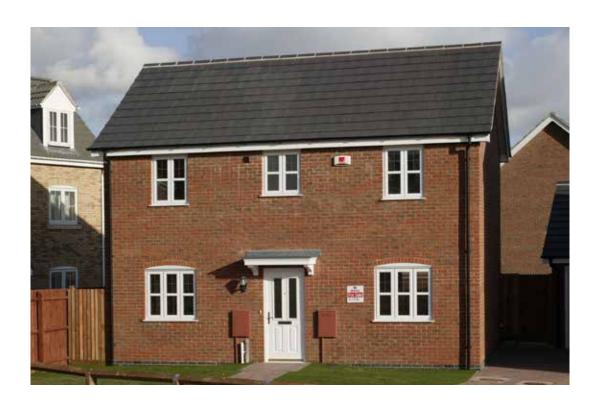

# The Saunton

<sup>\*</sup>Please note this property can be built in brick or render

#### The Saunton: 4 bed detached house

- Quality and value from a very old established family business with an enviable reputation.
- Traditional brick construction with a good standard of insulation.
- Solid internal walls to ground and 1st floor.
- PVCu windows, soffits and fascias.
- To include Oak Internal Doors.
- White Emulsion paint throughout.
- Fitted Kitchen with Single Oven in tall housing with Combination Microwave Oven, 5 Burner Gas Hob, Flat Bottom Canopy Chimney and Stainless Steel Splashback. Under Pelmet lighting to wall units, small larder unit with wirework pull in baskets. A one & half bowl Under Mounted Stainless Steel sink, plumbing and electrics for washing machine, Integrated Fridge Freezer and Dishwasher. White downlighters to Kitchen & pendant fitting to Dining Area of Kitchen (if applicable).
- Quartz worktop to Kitchen only with quartz upstands.
- Ceramic flooring to Kitchen & Utility (if applicable).
- Full gas central heating with Smart Thermostat.