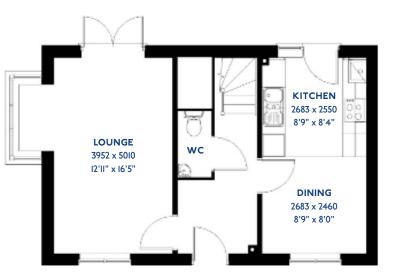

#### The Aspen: 4 bed detached house

- Quality and value from a very old established family business with an enviable reputation.
- Traditional brick construction with a good standard of insulation.
- Solid internal walls to ground and 1st floor.
- PVCu windows, soffits and fascias.
- To include Oak Internal Doors.
- White Emulsion paint throughout.
- Fitted Kitchen with Single Oven in tall housing with Combination Microwave Oven, 5 Burner Gas Hob, Flat Bottom Canopy Chimney and Stainless Steel Splashback. Under Pelmet lighting to wall units, Tall larder unit with wirework pull in baskets. A one & half bowl Under Mounted Stainless Steel sink, plumbing and electrics for washing machine, Integrated Fridge Freeze r and Dishwasher. White downlighters to Kitchen & pendant fitting to Dining Area of Kitchen (if applicable).
- Quartz worktop to Kitchen only with quartz upstands.
- Ceramic flooring to Kitchen & Utility (if applicable).
- Full gas central heating with Smart Thermostat.

- White sanitary ware with co-ordinating wall tiles & white downlighters to Bathroom only. Thermostatic shower over bath in Main Bathroom together with a Silver shower screen. Thermostatic shower to En-Suite with co-ordinating wall tiles. Shaver Socket & Chrome Heated Towel Rail to the Bathroom & En-Suite.
- Cat 5 socket to Lounge next to TV aerial point and Bed 1 & Study (if applicable). TV aerial point in Lounge, Bed 1 & Kitchen/Diner.
- Intruder Alarm system.
- Smoke detectors, Carbon Monoxide Alarm and security locks to all external doors. Door Bell. External light to front and to rear of property.
- Outside tap to rear of property.
- Fenced rear garden. Turfing to front and rear gardens (where applicable).
- N.H.B.C IO year warranty.
- Carpets from the Jelson selected range.