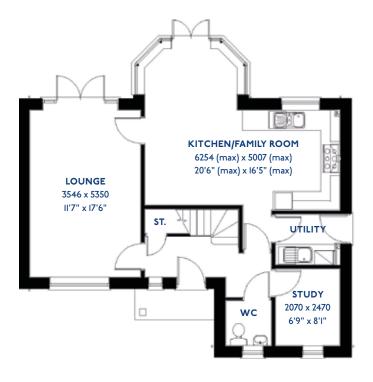

#### The Aspen: 4 bed detached house

- Quality and value from a very old established family business with an enviable reputation.
- Traditional brick construction with a good standard of insulation.
- Solid internal walls to ground and 1st floor.
- PVCu windows, soffits and fascias.
- To include Oak Internal Doors.
- White Emulsion paint throughout.
- Fitted Kitchen with Single Oven in tall housing with Combination Microwave Oven, 5 Burner Gas Hob, Flat Bottom Canopy Chimney and Stainless Steel Splashback. Under Pelmet lighting to wall units, Tall larder unit with wirework pull in baskets. A one & half bowl Under Mounted Stainless Steel sink, plumbing and electrics for washing machine, Integrated Fridge Freeze r and Dishwasher. White downlighters to Kitchen & pendant fitting to Dining Area of Kitchen (if applicable).
- Quartz worktop to Kitchen only with quartz upstands.
- Ceramic flooring to Kitchen & Utility (if applicable).
- Full gas central heating with Smart Thermostat.

- White sanitary ware with co-ordinating wall tiles & white downlighters to Bathroom only. Thermostatic shower over bath in Main Bathroom together with a Silver shower screen. Thermostatic shower to En-Suite with co-ordinating wall tiles. Shaver Socket & Chrome Heated Towel Rail to the Bathroom & En-Suite.
- Cat 5 socket to Lounge next to TV aerial point and Bed 1 & Study (if applicable). TV aerial point in Lounge, Bed 1 & Kitchen/Diner.
- Intruder Alarm system.
- Smoke detectors, Carbon Monoxide Alarm and security locks to all external doors. Door Bell. External light to front and to rear of property.
- Outside tap to rear of property.
- Fenced rear garden. Turfing to front and rear gardens (where applicable).
- N.H.B.C IO year warranty.
- Carpets from the Jelson selected range.