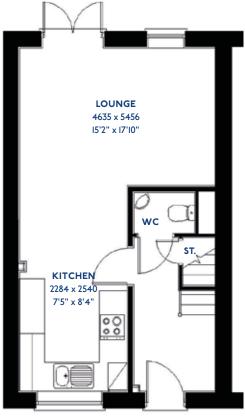

## The Cartmel

2 bed semi-detached house

<sup>\*</sup>Please note this property can be built in brick or render

#### The Cartmel: 2 bed semi-detached house

- Quality and value from a very old established family business with an enviable reputation.
- Traditional brick construction with a good standard of Insulation.
- Solid internal walls to ground and 1st floor.
- PVCu windows, soffits and fascias.
- White Emulsion paint throughout.
- Fitted Kitchen with Single Oven, 4 Burner Gas Hob and Flat Bottom Canopy Chimney. A single bowl Stainless Steel sink, plumbing and electrics for washing machine, Integrated Fridge Freezer and Dishwasher. White downlighters to Kitchen & pendant fitting to Dining Area of Kitchen (if applicable).
- Ceramic flooring to Kitchen & Utility (if applicable).
- Full gas central heating (or alternative system if gas not available) with Thermostat.
- White sanitary ware with co-ordinating wall tiles & white downlighters to Bathroom only. Thermostatic shower over bath in Main Bathroom together with a Silver shower screen. Thermostatic shower to En-Suite with co-ordinating wall tiles. Shaver Socket & Chrome Heated Towel Rail to the Bathroom & En-Suite.

- Cat 5 socket to Lounge next to TV aerial point and Bed 1 & Study (if applicable). TV aerial point in Lounge, Bed 1 & Kitchen/Diner.
- Wiring only for future Intruder Alarm for keypad, control panel and bell box.
- Smoke detectors, Carbon Monoxide Alarm and security locks to all external doors. External light to front and rear of property.
- Outside tap to rear of property.
- Fenced rear garden. Turfing to front and rear gardens (where applicable).
- N.H.B.C 10 year warranty.
- Carpets from the Jelson selected range.