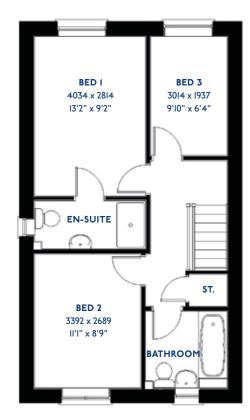

#### The Aspen: 4 bed detached house

- Quality and value from a very old established family business with an enviable reputation.
- Traditional brick construction with a good standard of insulation.
- Solid internal walls to ground and 1st floor.
- PVCu windows, soffits and fascias.
- To include Oak Internal Doors.
- White Emulsion paint throughout.
- Fitted Kitchen with Single Oven in tall housing with Combination Microwave Oven, 5 Burner Gas Hob, Flat Bottom Canopy Chimney and Stainless Steel Splashback. Under Pelmet lighting to wall units, Tall larder unit with wirework pull in baskets. A one & half bowl Under Mounted Stainless Steel sink, plumbing and electrics for washing machine, Integrated Fridge Freeze r and Dishwasher. White downlighters to Kitchen & pendant fitting to Dining Area of Kitchen (if applicable).
- Quartz worktop to Kitchen only with quartz upstands.
- Ceramic flooring to Kitchen & Utility (if applicable).
- Full gas central heating with Smart Thermostat.

- White sanitary ware with co-ordinating wall tiles & white downlighters to Bathroom only. Thermostatic shower over bath in Main Bathroom together with a Silver shower screen. Thermostatic shower to En-Suite with co-ordinating wall tiles. Shaver Socket & Chrome Heated Towel Rail to the Bathroom & En-Suite.
- Cat 5 socket to Lounge next to TV aerial point and Bed 1 & Study (if applicable). TV aerial point in Lounge, Bed 1 & Kitchen/Diner.
- Intruder Alarm system.
- Smoke detectors, Carbon Monoxide Alarm and security locks to all external doors. Door Bell. External light to front and to rear of property.
- Outside tap to rear of property.
- Fenced rear garden. Turfing to front and rear gardens (where applicable).
- N.H.B.C IO year warranty.
- Carpets from the Jelson selected range.