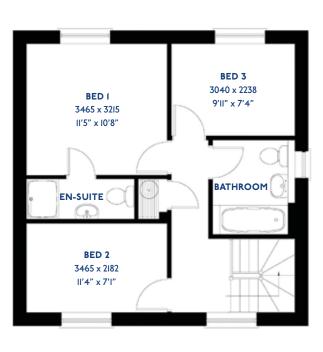

#### The Aspen: 4 bed detached house

- Quality and value from a very old established family business with an enviable reputation.
- Traditional brick construction with a good standard of insulation.
- Solid internal walls to ground and 1st floor.
- PVCu windows, soffits and fascias.
- To include Oak Internal Doors.
- White Emulsion paint throughout.
- Fitted Kitchen with Single Oven in tall housing with Combination Microwave Oven, 5 Burner Gas Hob, Flat Bottom Canopy Chimney and Stainless Steel Splashback. Under Pelmet lighting to wall units, Tall larder unit with wirework pull in baskets. A one & half bowl Under Mounted Stainless Steel sink, plumbing and electrics for washing machine, Integrated Fridge Freeze r and Dishwasher. White downlighters to Kitchen & pendant fitting to Dining Area of Kitchen (if applicable).
- Quartz worktop to Kitchen only with quartz upstands.
- Ceramic flooring to Kitchen & Utility (if applicable).
- Full gas central heating with Smart Thermostat.

- White sanitary ware with co-ordinating wall tiles & white downlighters to Bathroom only. Thermostatic shower over bath in Main Bathroom together with a Silver shower screen. Thermostatic shower to En-Suite with co-ordinating wall tiles. Shaver Socket & Chrome Heated Towel Rail to the Bathroom & En-Suite.
- Cat 5 socket to Lounge next to TV aerial point and Bed 1 & Study (if applicable). TV aerial point in Lounge, Bed 1 & Kitchen/Diner.
- Intruder Alarm system.
- Smoke detectors, Carbon Monoxide Alarm and security locks to all external doors. Door Bell. External light to front and to rear of property.
- Outside tap to rear of property.
- Fenced rear garden. Turfing to front and rear gardens (where applicable).
- N.H.B.C IO year warranty.
- Carpets from the Jelson selected range.