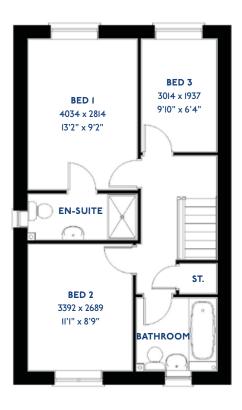

## The Cartmel

2 bed semi-detached house

<sup>\*</sup>Please note this property can be built in brick or render

#### The Cartmel: 2 bed semi-detached house

- Quality and value from a very old established family business with an enviable reputation.
- Traditional brick construction with a good standard of Insulation.
- Solid internal walls to ground and 1st floor.
- PVCu windows, soffits and fascias.
- White Emulsion paint throughout.
- Fitted Kitchen with Single Oven, 4 Burner Gas Hob and Flat Bottom Canopy Chimney. A single bowl Stainless Steel sink, plumbing and electrics for washing machine, Integrated Fridge Freezer and Dishwasher. White downlighters to Kitchen & pendant fitting to Dining Area of Kitchen (if applicable).
- Ceramic flooring to Kitchen & Utility (if applicable).
- Full gas central heating (or alternative system if gas not available) with Thermostat.
- White sanitary ware with co-ordinating wall tiles & white downlighters to Bathroom only. Thermostatic shower over bath in Main Bathroom together with a Silver shower screen. Thermostatic shower to En-Suite with co-ordinating wall tiles. Shaver Socket & Chrome Heated Towel Rail to the Bathroom & En-Suite.