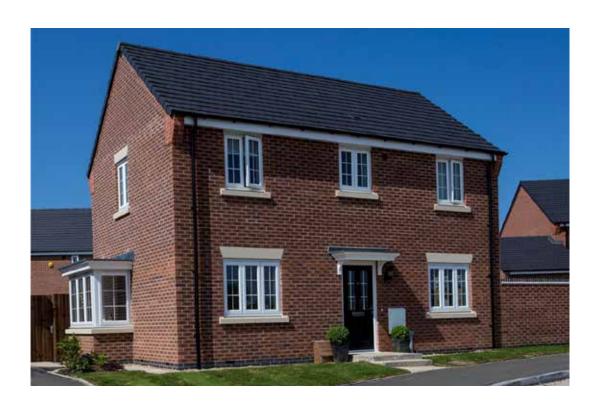

# The Aspen

<sup>\*</sup>Please note this property can be built in brick or render

#### The Aspen: 4 bed detached house

- Quality and value from a very old established family business with an enviable reputation.
- Traditional brick construction with a good standard of insulation.
- Solid internal walls to ground and 1st floor.
- PVCu windows, soffits and fascias.
- To include Oak Internal Doors.
- White Emulsion paint throughout.
- Fitted Kitchen with Single Oven in tall housing with Combination Microwave Oven, 5 Burner Gas Hob, Flat Bottom Canopy Chimney and Stainless Steel Splashback. Under Pelmet lighting to wall units, Tall larder unit with wirework pull in baskets. A one & half bowl Under Mounted Stainless Steel sink, plumbing and electrics for washing machine, Integrated Fridge Freeze r and Dishwasher. White downlighters to Kitchen & pendant fitting to Dining Area of Kitchen (if applicable).
- Quartz worktop to Kitchen only with quartz upstands.
- Ceramic flooring to Kitchen & Utility (if applicable).
- Full gas central heating with Smart Thermostat.

- White sanitary ware with co-ordinating wall tiles & white downlighters to Bathroom only. Thermostatic shower over bath in Main Bathroom together with a Silver shower screen. Thermostatic shower to En-Suite with co-ordinating wall tiles. Shaver Socket & Chrome Heated Towel Rail to the Bathroom & En-Suite.
- Cat 5 socket to Lounge next to TV aerial point and Bed 1 & Study (if applicable). TV aerial point in Lounge, Bed 1 & Kitchen/Diner.
- Intruder Alarm system.
- Smoke detectors, Carbon Monoxide Alarm and security locks to all external doors. Door Bell. External light to front and to rear of property.
- Outside tap to rear of property.
- Fenced rear garden. Turfing to front and rear gardens (where applicable).
- N.H.B.C IO year warranty.
- Carpets from the Jelson selected range.