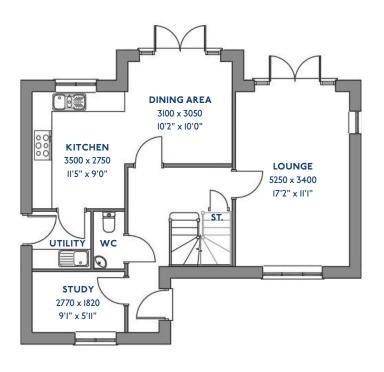

#### The Aspen: 4 bed detached house

- Quality and value from a very old established family business with an enviable reputation.
- Traditional brick construction with a good standard of insulation.
- Solid internal walls to ground and 1st floor.
- PVCu windows, soffits and fascias.
- To include Oak Internal Doors.
- White Emulsion paint throughout.
- Fitted Kitchen with Single Oven in tall housing with Combination Microwave Oven, 5 Burner Gas Hob, Flat Bottom Canopy Chimney and Stainless Steel Splashback. Under Pelmet lighting to wall units, Tall larder unit with wirework pull in baskets. A one & half bowl Under Mounted Stainless Steel sink, plumbing and electrics for washing machine, Integrated Fridge Freeze r and Dishwasher. White downlighters to Kitchen & pendant fitting to Dining Area of Kitchen (if applicable).
- Quartz worktop to Kitchen only with quartz upstands.
- Ceramic flooring to Kitchen & Utility (if applicable).
- Full gas central heating with Smart Thermostat.

- White sanitary ware with co-ordinating wall tiles & white downlighters to Bathroom only. Thermostatic shower over bath in Main Bathroom together with a Silver shower screen. Thermostatic shower to En-Suite with co-ordinating wall tiles. Shaver Socket & Chrome Heated Towel Rail to the Bathroom & En-Suite.
- Cat 5 socket to Lounge next to TV aerial point and Bed 1 & Study (if applicable). TV aerial point in Lounge, Bed 1 & Kitchen/Diner.
- Intruder Alarm system.
- Smoke detectors, Carbon Monoxide Alarm and security locks to all external doors. Door Bell. External light to front and to rear of property.
- Outside tap to rear of property.
- Fenced rear garden. Turfing to front and rear gardens (where applicable).
- N.H.B.C IO year warranty.
- Carpets from the Jelson selected range.