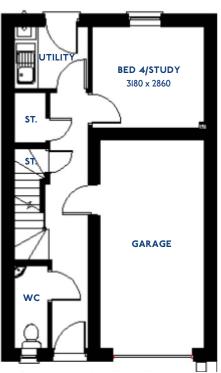

#### The Goodwood: 3 bed detached house

- Quality and value from a very old established family business with an enviable reputation.
- Traditional brick construction with a good standard of insulation.
- Solid internal walls to ground and 1st floor.
- PVCu windows, soffits and fascias.
- White Emulsion paint throughout.
- Fitted Kitchen with Double Oven in tall housing, 4 Burner Gas Hob and Flat Bottom Canopy Chimney. Under Pelmet lighting to wall units. A one & half bowl Stainless Steel sink, plumbing and electrics for washing machine, Integrated Fridge Freezer and Dishwasher. White downlighters to Kitchen & pendant fitting to Dining Area of Kitchen (if applicable).
- Ceramic flooring to Kitchen & Utility (if applicable).
- Full gas central heating. (or alternative system if gas not available) with Thermostat.
- White sanitary ware with co-ordinating wall tiles & white downlighters to Bathroom only. Thermostatic shower over bath in Main Bathroom together with a Silver shower screen. Thermostatic shower to En-Suite with co-ordinating wall tiles. Shaver Socket & Chrome Heated Towel Rail to the Bathroom & En-Suite.

- Cat 5 socket to Lounge next to TV aerial point and Bed 1 & Study (if applicable). TV aerial point in Lounge, Bed 1 & Kitchen/Diner.
- Intruder Alarm system.
- Smoke detectors, Carbon Monoxide Alarm and security locks to all external doors. Door Bell. External light to front and rear of property.
- Outside tap to rear of property.
- Fenced rear garden. Turfing to front and rear gardens (where applicable).
- N.H.B.C 10 year warranty.
- Carpets from the Jelson selected range.