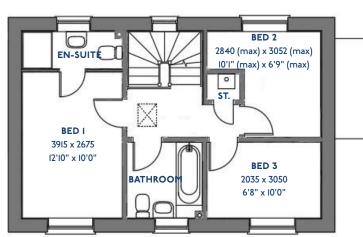

#### The Aspen: 4 bed detached house

- Quality and value from a very old established family business with an enviable reputation.
- Traditional brick construction with a good standard of insulation.
- Solid internal walls to ground and 1st floor.
- PVCu windows, soffits and fascias.
- To include Oak Internal Doors.
- White Emulsion paint throughout.
- Fitted Kitchen with Single Oven in tall housing with Combination Microwave Oven, 5 Burner Gas Hob, Flat Bottom Canopy Chimney and Stainless Steel Splashback. Under Pelmet lighting to wall units, Tall larder unit with wirework pull in baskets. A one & half bowl Under Mounted Stainless Steel sink, plumbing and electrics for washing machine, Integrated Fridge Freeze r and Dishwasher. White downlighters to Kitchen & pendant fitting to Dining Area of Kitchen (if applicable).
- Quartz worktop to Kitchen only with quartz upstands.
- Ceramic flooring to Kitchen & Utility (if applicable).
- Full gas central heating with Smart Thermostat.

- White sanitary ware with co-ordinating wall tiles & white downlighters to Bathroom only. Thermostatic shower over bath in Main Bathroom together with a Silver shower screen. Thermostatic shower to En-Suite with co-ordinating wall tiles. Shaver Socket & Chrome Heated Towel Rail to the Bathroom & En-Suite.
- Cat 5 socket to Lounge next to TV aerial point and Bed 1 & Study (if applicable). TV aerial point in Lounge, Bed 1 & Kitchen/Diner.
- Intruder Alarm system.
- Smoke detectors, Carbon Monoxide Alarm and security locks to all external doors. Door Bell. External light to front and to rear of property.
- Outside tap to rear of property.
- Fenced rear garden. Turfing to front and rear gardens (where applicable).
- N.H.B.C IO year warranty.
- Carpets from the Jelson selected range.