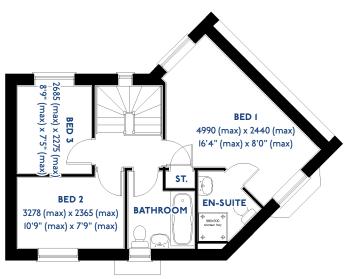

#### The Aspen: 4 bed detached house

- Quality and value from a very old established family business with an enviable reputation.
- Traditional brick construction with a good standard of insulation.
- Solid internal walls to ground and 1st floor.
- PVCu windows, soffits and fascias.
- To include Oak Internal Doors.
- White Emulsion paint throughout.
- Fitted Kitchen with Single Oven in tall housing with Combination Microwave Oven, 5 Burner Gas Hob, Flat Bottom Canopy Chimney and Stainless Steel Splashback. Under Pelmet lighting to wall units, Tall larder unit with wirework pull in baskets. A one & half bowl Under Mounted Stainless Steel sink, plumbing and electrics for washing machine, Integrated Fridge Freeze r and Dishwasher. White downlighters to Kitchen & pendant fitting to Dining Area of Kitchen (if applicable).
- Quartz worktop to Kitchen only with quartz upstands.
- Ceramic flooring to Kitchen & Utility (if applicable).
- Full gas central heating with Smart Thermostat.

- White sanitary ware with co-ordinating wall tiles & white downlighters to Bathroom only. Thermostatic shower over bath in Main Bathroom together with a Silver shower screen. Thermostatic shower to En-Suite with co-ordinating wall tiles. Shaver Socket & Chrome Heated Towel Rail to the Bathroom & En-Suite.
- Cat 5 socket to Lounge next to TV aerial point and Bed 1 & Study (if applicable). TV aerial point in Lounge, Bed 1 & Kitchen/Diner.
- Intruder Alarm system.
- Smoke detectors, Carbon Monoxide Alarm and security locks to all external doors. Door Bell. External light to front and to rear of property.
- Outside tap to rear of property.
- Fenced rear garden. Turfing to front and rear gardens (where applicable).
- N.H.B.C IO year warranty.
- Carpets from the Jelson selected range.