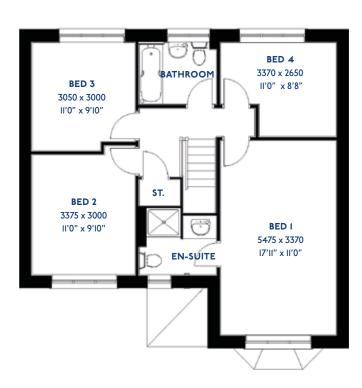

#### The Aspen: 4 bed detached house

- Quality and value from a very old established family business with an enviable reputation.
- Traditional brick construction with a good standard of insulation.
- Solid internal walls to ground and 1st floor.
- PVCu windows, soffits and fascias.
- To include Oak Internal Doors.
- White Emulsion paint throughout.
- Fitted Kitchen with Single Oven in tall housing with Combination Microwave Oven, 5 Burner Gas Hob, Flat Bottom Canopy Chimney and Stainless Steel Splashback. Under Pelmet lighting to wall units, Tall larder unit with wirework pull in baskets. A one & half bowl Under Mounted Stainless Steel sink, plumbing and electrics for washing machine, Integrated Fridge Freeze r and Dishwasher. White downlighters to Kitchen & pendant fitting to Dining Area of Kitchen (if applicable).
- Quartz worktop to Kitchen only with quartz upstands.
- Ceramic flooring to Kitchen & Utility (if applicable).
- Full gas central heating with Smart Thermostat.

- White sanitary ware with co-ordinating wall tiles & white downlighters to Bathroom only. Thermostatic shower over bath in Main Bathroom together with a Silver shower screen. Thermostatic shower to En-Suite with co-ordinating wall tiles. Shaver Socket & Chrome Heated Towel Rail to the Bathroom & En-Suite.
- Cat 5 socket to Lounge next to TV aerial point and Bed 1 & Study (if applicable). TV aerial point in Lounge, Bed 1 & Kitchen/Diner.
- Intruder Alarm system.
- Smoke detectors, Carbon Monoxide Alarm and security locks to all external doors. Door Bell. External light to front and to rear of property.
- Outside tap to rear of property.
- Fenced rear garden. Turfing to front and rear gardens (where applicable).
- N.H.B.C IO year warranty.
- Carpets from the Jelson selected range.