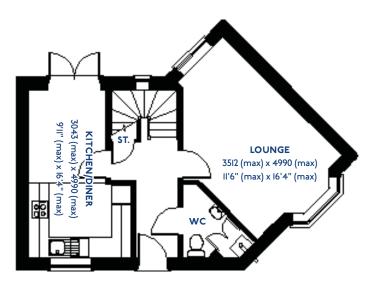

#### The Cartmel: 2 bed semi-detached house

- Quality and value from a very old established family business with an enviable reputation.
- Traditional brick construction with a good standard of Insulation.
- Solid internal walls to ground and 1st floor.
- PVCu windows, soffits and fascias.
- White Emulsion paint throughout.
- Fitted Kitchen with Single Oven, 4 Burner Gas Hob and Flat Bottom Canopy Chimney. A single bowl Stainless Steel sink, plumbing and electrics for washing machine, Integrated Fridge Freezer and Dishwasher. White downlighters to Kitchen & pendant fitting to Dining Area of Kitchen (if applicable).
- Ceramic flooring to Kitchen & Utility (if applicable).
- Full gas central heating (or alternative system if gas not available) with Thermostat.
- White sanitary ware with co-ordinating wall tiles & white downlighters to Bathroom only. Thermostatic shower over bath in Main Bathroom together with a Silver shower screen. Thermostatic shower to En-Suite with co-ordinating wall tiles. Shaver Socket & Chrome Heated Towel Rail to the Bathroom & En-Suite.

- Cat 5 socket to Lounge next to TV aerial point and Bed 1 & Study (if applicable). TV aerial point in Lounge, Bed 1 & Kitchen/Diner.
- Wiring only for future Intruder Alarm for keypad, control panel and bell box.
- Smoke detectors, Carbon Monoxide Alarm and security locks to all external doors. External light to front and rear of property.
- Outside tap to rear of property.
- Fenced rear garden. Turfing to front and rear gardens (where applicable).
- N.H.B.C 10 year warranty.
- Carpets from the Jelson selected range.