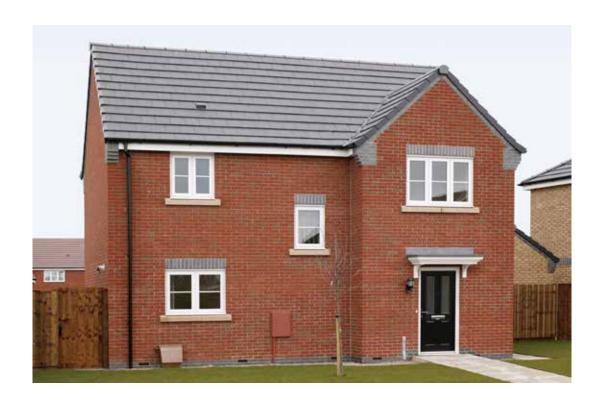

#### The Aspen: 4 bed detached house

- Quality and value from a very old established family business with an enviable reputation.
- Traditional brick construction with a good standard of insulation.
- Solid internal walls to ground and 1st floor.
- PVCu windows, soffits and fascias.
- To include Oak Internal Doors.
- White Emulsion paint throughout.
- Fitted Kitchen with Single Oven in tall housing with Combination Microwave Oven, 5 Burner Gas Hob, Flat Bottom Canopy Chimney and Stainless Steel Splashback. Under Pelmet lighting to wall units, Tall larder unit with wirework pull in baskets. A one & half bowl Under Mounted Stainless Steel sink, plumbing and electrics for washing machine, Integrated Fridge Freeze r and Dishwasher. White downlighters to Kitchen & pendant fitting to Dining Area of Kitchen (if applicable).
- Quartz worktop to Kitchen only with quartz upstands.
- Ceramic flooring to Kitchen & Utility (if applicable).
- Full gas central heating with Smart Thermostat.

- White sanitary ware with co-ordinating wall tiles & white downlighters to Bathroom only. Thermostatic shower over bath in Main Bathroom together with a Silver shower screen. Thermostatic shower to En-Suite with co-ordinating wall tiles. Shaver Socket & Chrome Heated Towel Rail to the Bathroom & En-Suite.
- Cat 5 socket to Lounge next to TV aerial point and Bed 1 & Study (if applicable). TV aerial point in Lounge, Bed 1 & Kitchen/Diner.
- Intruder Alarm system.
- Smoke detectors, Carbon Monoxide Alarm and security locks to all external doors. Door Bell. External light to front and to rear of property.
- Outside tap to rear of property.
- Fenced rear garden. Turfing to front and rear gardens (where applicable).
- N.H.B.C IO year warranty.
- Carpets from the Jelson selected range.