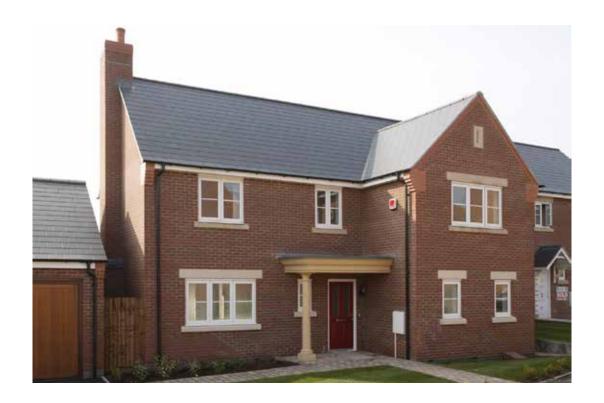

# The Saunton

<sup>\*</sup>Please note this property can be built in brick or render

#### The Saunton: 4 bed detached house

- Quality and value from a very old established family business with an enviable reputation.
- Traditional brick construction with a good standard of insulation.
- Solid internal walls to ground and 1st floor.
- PVCu windows, soffits and fascias.
- To include Oak Internal Doors.
- White Emulsion paint throughout.
- Fitted Kitchen with Single Oven in tall housing with Combination Microwave Oven, 5 Burner Gas Hob, Flat Bottom Canopy Chimney and Stainless Steel Splashback. Under Pelmet lighting to wall units, small larder unit with wirework pull in baskets. A one & half bowl Under Mounted Stainless Steel sink, plumbing and electrics for washing machine, Integrated Fridge Freezer and Dishwasher. White downlighters to Kitchen & pendant fitting to Dining Area of Kitchen (if applicable).
- Quartz worktop to Kitchen only with quartz upstands.
- Ceramic flooring to Kitchen & Utility (if applicable).
- Full gas central heating with Smart Thermostat.