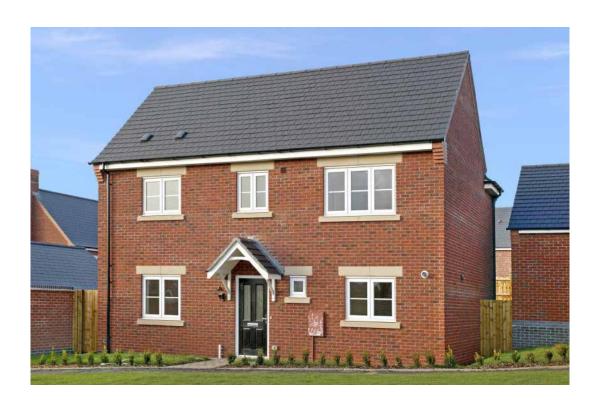

# The Aspen

<sup>\*</sup>Please note this property can be built in brick or render

#### The Aspen: 4 bed detached house

- Quality and value from a very old established family business with an enviable reputation.
- Traditional brick construction with a good standard of insulation.
- Solid internal walls to ground and 1st floor.
- PVCu windows, soffits and fascias.
- To include Oak Internal Doors.
- White Emulsion paint throughout.
- Fitted Kitchen with Single Oven in tall housing with Combination Microwave Oven, 5 Burner Gas Hob, Flat Bottom Canopy Chimney and Stainless Steel Splashback. Under Pelmet lighting to wall units, Tall larder unit with wirework pull in baskets. A one & half bowl Under Mounted Stainless Steel sink, plumbing and electrics for washing machine, Integrated Fridge Freeze r and Dishwasher. White downlighters to Kitchen & pendant fitting to Dining Area of Kitchen (if applicable).
- Quartz worktop to Kitchen only with quartz upstands.
- Ceramic flooring to Kitchen & Utility (if applicable).
- Full gas central heating with Smart Thermostat.