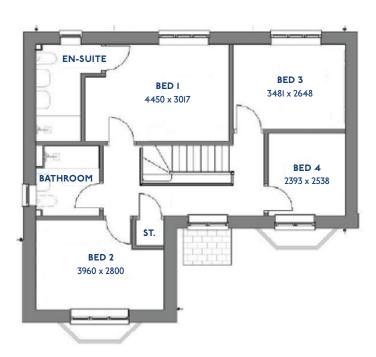

#### The Aspen: 4 bed detached house

- Quality and value from a very old established family business with an enviable reputation.
- Traditional brick construction with a good standard of insulation.
- Solid internal walls to ground and 1st floor.
- PVCu windows, soffits and fascias.
- To include Oak Internal Doors.
- White Emulsion paint throughout.
- Fitted Kitchen with Single Oven in tall housing with Combination Microwave Oven, 5 Burner Gas Hob, Flat Bottom Canopy Chimney and Stainless Steel Splashback. Under Pelmet lighting to wall units, Tall larder unit with wirework pull in baskets. A one & half bowl Under Mounted Stainless Steel sink, plumbing and electrics for washing machine, Integrated Fridge Freeze r and Dishwasher. White downlighters to Kitchen & pendant fitting to Dining Area of Kitchen (if applicable).
- Quartz worktop to Kitchen only with quartz upstands.
- Ceramic flooring to Kitchen & Utility (if applicable).
- Full gas central heating with Smart Thermostat.

- White sanitary ware with co-ordinating wall tiles & white downlighters to Bathroom only. Thermostatic shower over bath in Main Bathroom together with a Silver shower screen. Thermostatic shower to En-Suite with co-ordinating wall tiles. Shaver Socket & Chrome Heated Towel Rail to the Bathroom & En-Suite.
- Cat 5 socket to Lounge next to TV aerial point and Bed 1 & Study (if applicable). TV aerial point in Lounge, Bed 1 & Kitchen/Diner.
- Intruder Alarm system.
- Smoke detectors, Carbon Monoxide Alarm and security locks to all external doors. Door Bell. External light to front and to rear of property.
- Outside tap to rear of property.
- Fenced rear garden. Turfing to front and rear gardens (where applicable).
- N.H.B.C IO year warranty.
- Carpets from the Jelson selected range.