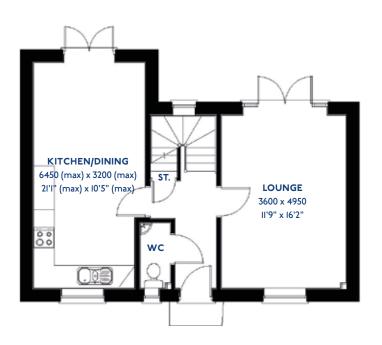

# The Aspen

<sup>\*</sup>Please note this property can be built in brick or render

#### The Aspen: 4 bed detached house

- Quality and value from a very old established family business with an enviable reputation.
- Traditional brick construction with a good standard of insulation.
- Solid internal walls to ground and 1st floor.
- PVCu windows, soffits and fascias.
- To include Oak Internal Doors.
- White Emulsion paint throughout.
- Fitted Kitchen with Single Oven in tall housing with Combination Microwave Oven, 5 Burner Gas Hob, Flat Bottom Canopy Chimney and Stainless Steel Splashback. Under Pelmet lighting to wall units, Tall larder unit with wirework pull in baskets. A one & half bowl Under Mounted Stainless Steel sink, plumbing and electrics for washing machine, Integrated Fridge Freeze r and Dishwasher. White downlighters to Kitchen & pendant fitting to Dining Area of Kitchen (if applicable).
- Quartz worktop to Kitchen only with quartz upstands.
- Ceramic flooring to Kitchen & Utility (if applicable).
- Full gas central heating with Smart Thermostat.