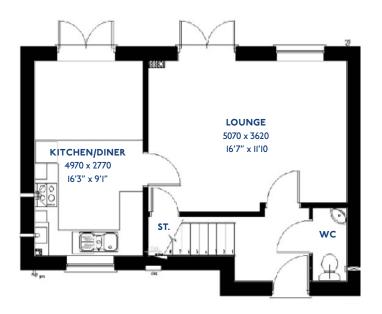

#### The Cartmel: 2 bed semi-detached house

- Quality and value from a very old established family business with an enviable reputation.
- Traditional brick construction with a good standard of Insulation.
- Solid internal walls to ground and 1st floor.
- PVCu windows, soffits and fascias.
- White Emulsion paint throughout.
- Fitted Kitchen with Single Oven, 4 Burner Gas Hob and Flat Bottom Canopy Chimney. A single bowl Stainless Steel sink, plumbing and electrics for washing machine, Integrated Fridge Freezer and Dishwasher. White downlighters to Kitchen & pendant fitting to Dining Area of Kitchen (if applicable).
- Ceramic flooring to Kitchen & Utility (if applicable).
- Full gas central heating (or alternative system if gas not available) with Thermostat.
- White sanitary ware with co-ordinating wall tiles & white downlighters to Bathroom only. Thermostatic shower over bath in Main Bathroom together with a Silver shower screen. Thermostatic shower to En-Suite with co-ordinating wall tiles. Shaver Socket & Chrome Heated Towel Rail to the Bathroom & En-Suite.

- Cat 5 socket to Lounge next to TV aerial point and Bed 1 & Study (if applicable). TV aerial point in Lounge, Bed 1 & Kitchen/Diner.
- Wiring only for future Intruder Alarm for keypad, control panel and bell box.
- Smoke detectors, Carbon Monoxide Alarm and security locks to all external doors. External light to front and rear of property.
- Outside tap to rear of property.
- Fenced rear garden. Turfing to front and rear gardens (where applicable).
- N.H.B.C 10 year warranty.
- Carpets from the Jelson selected range.