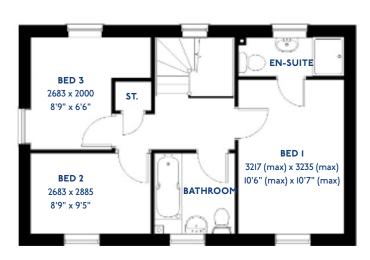

#### The Aspen: 4 bed detached house

- Quality and value from a very old established family business with an enviable reputation.
- Traditional brick construction with a good standard of insulation.
- Solid internal walls to ground and 1st floor.
- PVCu windows, soffits and fascias.
- To include Oak Internal Doors.
- White Emulsion paint throughout.
- Fitted Kitchen with Single Oven in tall housing with Combination Microwave Oven, 5 Burner Gas Hob, Flat Bottom Canopy Chimney and Stainless Steel Splashback. Under Pelmet lighting to wall units, Tall larder unit with wirework pull in baskets. A one & half bowl Under Mounted Stainless Steel sink, plumbing and electrics for washing machine, Integrated Fridge Freeze r and Dishwasher. White downlighters to Kitchen & pendant fitting to Dining Area of Kitchen (if applicable).
- Quartz worktop to Kitchen only with quartz upstands.
- Ceramic flooring to Kitchen & Utility (if applicable).
- Full gas central heating with Smart Thermostat.

- White sanitary ware with co-ordinating wall tiles & white downlighters to Bathroom only. Thermostatic shower over bath in Main Bathroom together with a Silver shower screen. Thermostatic shower to En-Suite with co-ordinating wall tiles. Shaver Socket & Chrome Heated Towel Rail to the Bathroom & En-Suite.
- Cat 5 socket to Lounge next to TV aerial point and Bed 1 & Study (if applicable). TV aerial point in Lounge, Bed 1 & Kitchen/Diner.
- Intruder Alarm system.
- Smoke detectors, Carbon Monoxide Alarm and security locks to all external doors. Door Bell. External light to front and to rear of property.
- Outside tap to rear of property.
- Fenced rear garden. Turfing to front and rear gardens (where applicable).
- N.H.B.C IO year warranty.
- Carpets from the Jelson selected range.