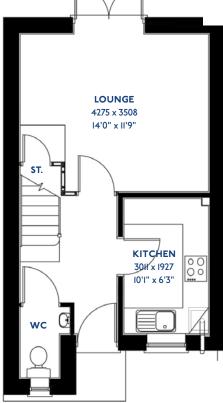

## The Cartmel

2 bed semi-detached house

<sup>\*</sup>Please note this property can be built in brick or render

#### The Cartmel: 2 bed semi-detached house

- Quality and value from a very old established family business with an enviable reputation.
- Traditional brick construction with a good standard of Insulation.
- Solid internal walls to ground and 1st floor.
- PVCu windows, soffits and fascias.
- White Emulsion paint throughout.
- Fitted Kitchen with Single Oven, 4 Burner Gas Hob and Flat Bottom Canopy Chimney. A single bowl Stainless Steel sink, plumbing and electrics for washing machine, Integrated Fridge Freezer and Dishwasher. White downlighters to Kitchen & pendant fitting to Dining Area of Kitchen (if applicable).
- Ceramic flooring to Kitchen & Utility (if applicable).
- Full gas central heating (or alternative system if gas not available) with Thermostat.
- White sanitary ware with co-ordinating wall tiles & white downlighters to Bathroom only. Thermostatic shower over bath in Main Bathroom together with a Silver shower screen. Thermostatic shower to En-Suite with co-ordinating wall tiles. Shaver Socket & Chrome Heated Towel Rail to the Bathroom & En-Suite.