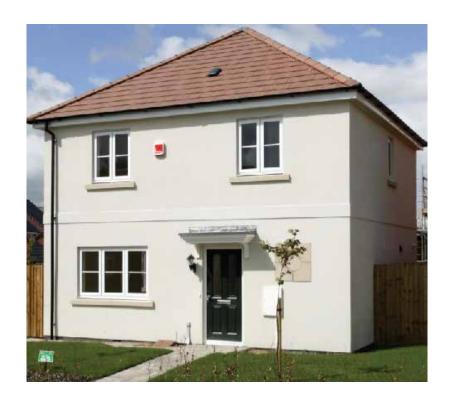

# The Aspen

<sup>\*</sup>Please note this property can be built in brick or render

#### The Aspen: 4 bed detached house

- Quality and value from a very old established family business with an enviable reputation.
- Traditional brick construction with a good standard of insulation.
- Solid internal walls to ground and 1st floor.
- PVCu windows, soffits and fascias.
- To include Oak Internal Doors.
- White Emulsion paint throughout.
- Fitted Kitchen with Single Oven in tall housing with Combination Microwave Oven, 5 Burner Gas Hob, Flat Bottom Canopy Chimney and Stainless Steel Splashback. Under Pelmet lighting to wall units, Tall larder unit with wirework pull in baskets. A one & half bowl Under Mounted Stainless Steel sink, plumbing and electrics for washing machine, Integrated Fridge Freeze r and Dishwasher. White downlighters to Kitchen & pendant fitting to Dining Area of Kitchen (if applicable).
- Quartz worktop to Kitchen only with quartz upstands.
- Ceramic flooring to Kitchen & Utility (if applicable).
- Full gas central heating with Smart Thermostat.