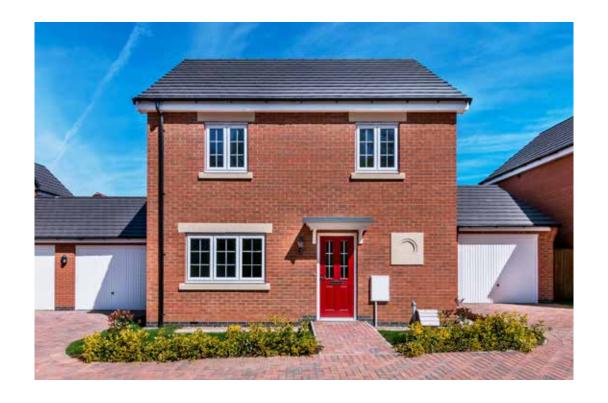

# The Saunton

<sup>\*</sup>Please note this property can be built in brick or render

#### The Saunton: 4 bed detached house

- Quality and value from a very old established family business with an enviable reputation.
- Traditional brick construction with a good standard of insulation.
- Solid internal walls to ground and 1st floor.
- PVCu windows, soffits and fascias.
- To include Oak Internal Doors.
- White Emulsion paint throughout.
- Fitted Kitchen with Single Oven in tall housing with Combination Microwave Oven, 5 Burner Gas Hob, Flat Bottom Canopy Chimney and Stainless Steel Splashback. Under Pelmet lighting to wall units, small larder unit with wirework pull in baskets. A one & half bowl Under Mounted Stainless Steel sink, plumbing and electrics for washing machine, Integrated Fridge Freezer and Dishwasher. White downlighters to Kitchen & pendant fitting to Dining Area of Kitchen (if applicable).
- Quartz worktop to Kitchen only with quartz upstands.
- Ceramic flooring to Kitchen & Utility (if applicable).
- Full gas central heating with Smart Thermostat.