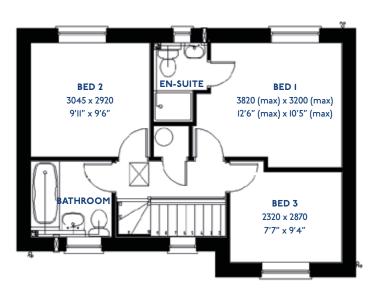

## The Cartmel

2 bed semi-detached house

<sup>\*</sup>Please note this property can be built in brick or render

#### The Cartmel: 2 bed semi-detached house

- Quality and value from a very old established family business with an enviable reputation.
- Traditional brick construction with a good standard of Insulation.
- Solid internal walls to ground and 1st floor.
- PVCu windows, soffits and fascias.
- White Emulsion paint throughout.
- Fitted Kitchen with Single Oven, 4 Burner Gas Hob and Flat Bottom Canopy Chimney. A single bowl Stainless Steel sink, plumbing and electrics for washing machine, Integrated Fridge Freezer and Dishwasher. White downlighters to Kitchen & pendant fitting to Dining Area of Kitchen (if applicable).
- Ceramic flooring to Kitchen & Utility (if applicable).
- Full gas central heating (or alternative system if gas not available) with Thermostat.
- White sanitary ware with co-ordinating wall tiles & white downlighters to Bathroom only. Thermostatic shower over bath in Main Bathroom together with a Silver shower screen. Thermostatic shower to En-Suite with co-ordinating wall tiles. Shaver Socket & Chrome Heated Towel Rail to the Bathroom & En-Suite.

- Cat 5 socket to Lounge next to TV aerial point and Bed 1 & Study (if applicable). TV aerial point in Lounge, Bed 1 & Kitchen/Diner.
- Wiring only for future Intruder Alarm for keypad, control panel and bell box.
- Smoke detectors, Carbon Monoxide Alarm and security locks to all external doors. External light to front and rear of property.
- Outside tap to rear of property.
- Fenced rear garden. Turfing to front and rear gardens (where applicable).
- N.H.B.C 10 year warranty.
- Carpets from the Jelson selected range.