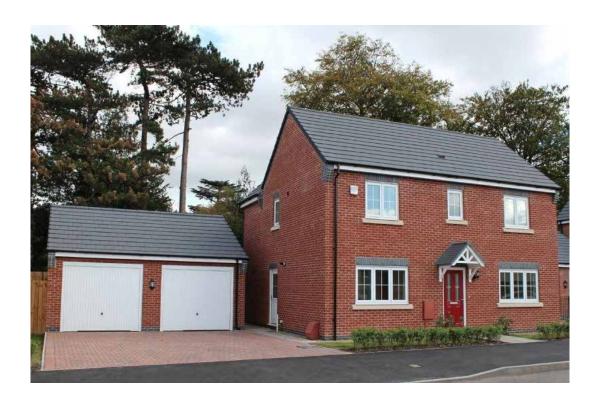

# The Aspen

<sup>\*</sup>Please note this property can be built in brick or render

#### The Aspen: 4 bed detached house

- Quality and value from a very old established family business with an enviable reputation.
- Traditional brick construction with a good standard of insulation.
- Solid internal walls to ground and 1st floor.
- PVCu windows, soffits and fascias.
- To include Oak Internal Doors.
- White Emulsion paint throughout.
- Fitted Kitchen with Single Oven in tall housing with Combination Microwave Oven, 5 Burner Gas Hob, Flat Bottom Canopy Chimney and Stainless Steel Splashback. Under Pelmet lighting to wall units, Tall larder unit with wirework pull in baskets. A one & half bowl Under Mounted Stainless Steel sink, plumbing and electrics for washing machine, Integrated Fridge Freeze r and Dishwasher. White downlighters to Kitchen & pendant fitting to Dining Area of Kitchen (if applicable).
- Quartz worktop to Kitchen only with quartz upstands.
- Ceramic flooring to Kitchen & Utility (if applicable).
- Full gas central heating with Smart Thermostat.