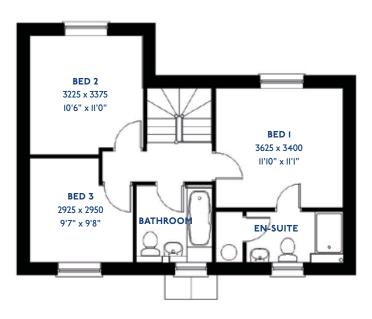

# The Aspen

<sup>\*</sup>Please note this property can be built in brick or render

#### The Aspen: 4 bed detached house

- Quality and value from a very old established family business with an enviable reputation.
- Traditional brick construction with a good standard of insulation.
- Solid internal walls to ground and 1st floor.
- PVCu windows, soffits and fascias.
- To include Oak Internal Doors.
- White Emulsion paint throughout.
- Fitted Kitchen with Single Oven in tall housing with Combination Microwave Oven, 5 Burner Gas Hob, Flat Bottom Canopy Chimney and Stainless Steel Splashback. Under Pelmet lighting to wall units, Tall larder unit with wirework pull in baskets. A one & half bowl Under Mounted Stainless Steel sink, plumbing and electrics for washing machine, Integrated Fridge Freeze r and Dishwasher. White downlighters to Kitchen & pendant fitting to Dining Area of Kitchen (if applicable).
- Quartz worktop to Kitchen only with quartz upstands.
- Ceramic flooring to Kitchen & Utility (if applicable).
- Full gas central heating with Smart Thermostat.