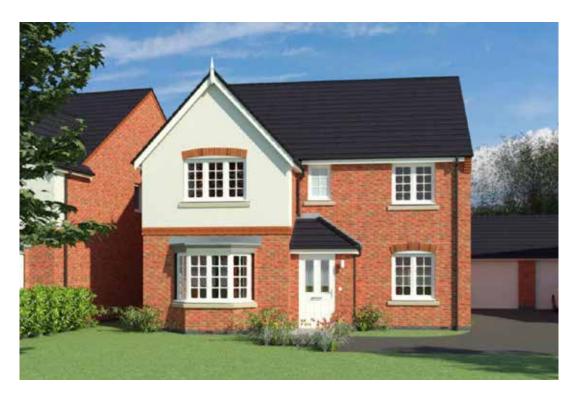

# The Kingfisher

<sup>\*</sup>Please note this property can be built in brick or render.

### The Kingfisher: 4 bed detached house

- Quality and value from a very old established family business with an enviable reputation.
- Traditional brick construction with a good standard of insulation.
- Solid internal walls to ground and 1st floor.
- PVCu windows, soffits and fascias.
- To include Oak Internal Doors.
- White Emulsion paint throughout.
- Fitted Kitchen with Single Oven in tall housing with Combination Microwave Oven, Induction Hob, Flat Bottom Canopy Chimney and Stainless Steel Splashback. Under Pelmet lighting to wall units, small larder unit with wirework pull in baskets. A one & half bowl Under Mounted Stainless Steel sink, plumbing and electrics for washing machine, Integrated Fridge Freezer and Dishwasher. White downlighters to Kitchen & pendant fitting to Dining Area of Kitchen (if applicable).
- Quartz worktop to Kitchen only with quartz upstands.
- Baxi Assure Air Source Heat Pump for hot water and heating with Solar Panels.