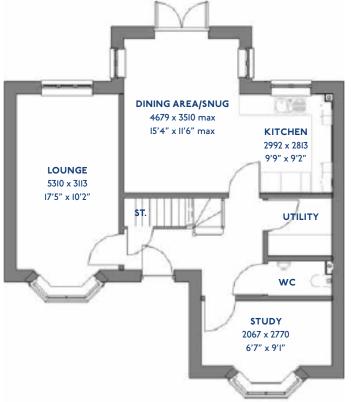

### The Redpoll: 3 bed detached house

- Quality and value from a very old established family business with an enviable reputation.
- Traditional brick construction with a good standard of insulation.
- Solid internal walls to ground and 1st floor.
- PVCu windows, soffits and fascias.
- White Emulsion paint throughout.
- Fitted Kitchen with Double oven in tall housing, Induction Hob and Flat Bottom Canopy Chimney. Under Pelmet lighting to wall units. A one & half bowl Stainless Steel sink, plumbing and electrics for washing machine, Integrated Fridge Freezer and Dishwasher. White downlighters to Kitchen & pendant fitting to Dining Area of Kitchen (if applicable).
- Ceramic flooring to Kitchen.
- Baxi Assure Air Source Heat Pump for hot water and heating with Solar Panels.