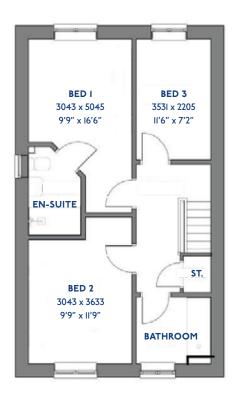

# The Redpoll

<sup>\*</sup>Please note this property can be built in brick or render.

### D3/31 / JD313L

## **Specification**