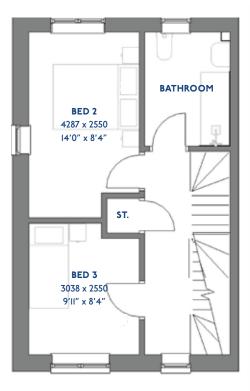

# The Redpoll

<sup>\*</sup>Please note this property can be built in brick or render.