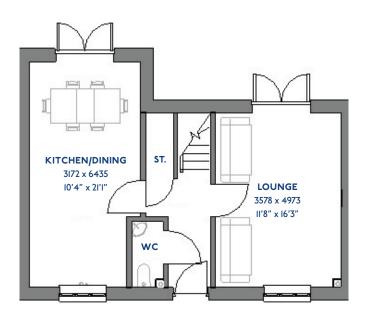

## The Exton

3 bed semi-detached house

<sup>\*</sup>Please note this property can be built in brick or render.

#### The Exton: 3 bed semi-detached house

- Quality and value from a very old established family business with an enviable reputation.
- Traditional brick construction with a good standard of insulation.
- Solid internal walls to ground and 1st floor.
- PVCu windows, soffits and fascias.
- White Emulsion paint throughout.
- Fitted Kitchen with Single Oven in tall housing, 4 Burner Induction Hob and Flat Bottom Canopy Chimney. A single bowl Stainless Steel sink, plumbing and electrics for washing machine, Integrated Fridge Freezer and Dishwasher. White downlighters to Kitchen & pendant fitting to Dining Area of Kitchen (if applicable).
- Ceramic flooring to Kitchen.
- Baxi Assure Air Source Heat Pump for hot water and heating with Solar Panels.
- VEVA Domestic EV Charger (Untethered)