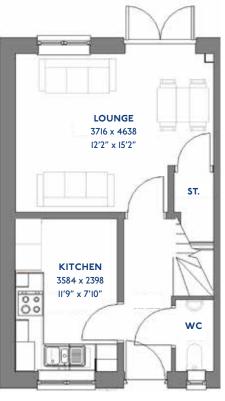

# The Redpoll

<sup>\*</sup>Please note this property can be built in brick or render.