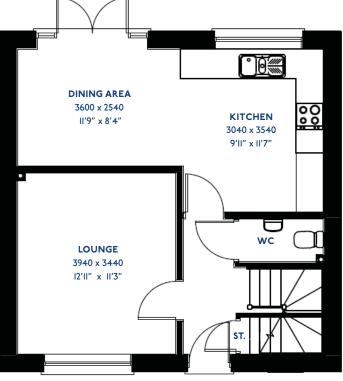

tethered).
- Ceramic flooring to Kitchen & Utility (if applicable).
- White sanitary ware with co-ordinating wall tiles & white downlighters to Bathroom only. Thermostatic shower over bath in Main Bathroom together with a Silver shower screen. Shaver Socket & Chrome Heated Towel Rail to the Bathroom.
- Cat 5 socket to Lounge next to TV aerial point and Bed I & Study (if applicable). TV aerial point in Lounge, Bed I & Kitchen/Diner.
- Intruder Alarm system.
- Smoke detectors, Carbon Monoxide Alarm and security locks to all external doors. Door Bell. External light to front and rear of property.
- Outside tap to rear of property.
- Fenced rear garden. Turfing to front and rear gardens (where applicable).
- N.H.B.C IO year warranty.
- Carpets from the Jelson selected range.

# The Redpoll







<sup>\*</sup>Please note this property can be built in brick or render.

### D3/31 / JD313L

## **Specification**

### The Redpoll: 3 bed detached house

- Quality and value from a very old established family business with an enviable reputation.
- Traditional brick construction with a good standard of insulation.
- Solid internal walls to ground and 1st floor.
- PVCu windows, soffits and fascias.
- White Emulsion paint throughout.
- Fitted Kitchen with Double oven in tall housing, Induction Hob and Flat Bottom Canopy Chimney. Under Pelmet lighting to wall units. A one & half bowl Stainless Steel sink, plumbing and electrics for washing machine, Integrated Fridge Freezer and Dishwasher. White downlighters to Kitchen & pendant fitting to Dining Area of Kitchen (if applicable).
- Ceramic