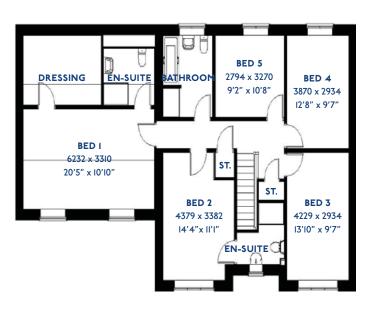

# The Kingfisher

<sup>\*</sup>Please note this property can be built in brick or render.

### The Kingfisher: 4 bed detached house

- Quality and value from a very old established family business with an enviable reputation.
- Traditional brick construction with a good standard of insulation.
- Solid internal walls to ground and 1st floor.
- PVCu windows, soffits and fascias.
- To include Oak Internal Doors.
- White Emulsion paint throughout.
- Fitted Kitchen with Single Oven in tall housing with Combination Microwave Oven, Induction Hob, Flat Bottom Canopy Chimney and Stainless Steel Splashback. Under Pelmet lighting to wall units, small larder unit with wirework pull in baskets. A one & half bowl Under Mounted Stainless Steel sink, plumbing and electrics for washing machine, Integrated Fridge Freezer and Dishwasher. White downlighters to Kitchen & pendant fitting to Dining Area of Kitchen (if applicable).
- Quartz worktop to Kitchen only with quartz upstands.
- Baxi Assure Air Source Heat Pump for hot water and heating with Solar Panels.

- VEVA Domestic EV Charger (Untethered).
- Ceramic flooring to Kitchen & Utility (if applicable).
- White sanitary ware with co-ordinating wall tiles & white downlighters to Bathroom only. Thermostatic shower over bath in Main Bathroom together with a Silver shower screen. Shaver Socket & Chrome Heated Towel Rail to the Bathroom.
- Cat 5 socket to Lounge next to TV aerial point and Bed I & Study (if applicable). TV aerial point in Lounge, Bed I & Kitchen/Diner.
- Intruder Alarm system.
- Smoke detectors, Carbon Monoxide Alarm and security locks to all external doors. Door Bell. External light to front and rear of property.
- Outside tap to rear of property.
- Fenced rear garden. Turfing to front and rear gardens (where applicable).
- N.H.B.C IO year warranty.
- Carpets from the Jelson selected range.