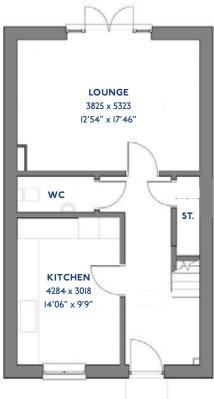

# The Redpoll

<sup>\*</sup>Please note this property can be built in brick or render.

### D3/31 / JD313L

## **Specification**