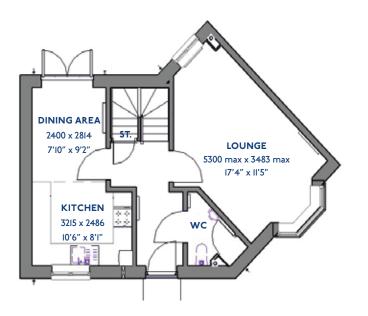

## The Exton

3 bed semi-detached house

<sup>\*</sup>Please note this property can be built in brick or render.

#### The Exton: 3 bed semi-detached house

- Quality and value from a very old established family business with an enviable reputation.
- Traditional brick construction with a good standard of insulation.
- Solid internal walls to ground and 1st floor.
- PVCu windows, soffits and fascias.
- White Emulsion paint throughout.
- Fitted Kitchen with Single Oven in tall housing, 4 Burner Induction Hob and Flat Bottom Canopy Chimney. A single bowl Stainless Steel sink, plumbing and electrics for washing machine, Integrated Fridge Freezer and Dishwasher. White downlighters to Kitchen & pendant fitting to Dining Area of Kitchen (if applicable).
- Ceramic flooring to Kitchen.
- Baxi Assure Air Source Heat Pump for hot water and heating with Solar Panels.
- VEVA Domestic EV Charger (Untethered)

- White sanitary ware with co-ordinating wall tiles & white downlighters to Bathroom only. Thermostatic shower over bath in Main Bathroom together with a Silver shower screen. Thermostatic shower to En-Suite with co-ordinating wall tiles. Shaver Socket & Chrome Heated Towel Rail to the Bathroom & En-Suite.
- Cat 5 socket to Lounge next to TV aerial point and Bed I & Study (if applicable). TV aerial point in Lounge, Bed I & Kitchen/Diner.
- Wiring only for future Intruder Alarm for keypad, control panel and bell box.
- Smoke detectors, Carbon Monoxide Alarm and security locks to all external doors. External light to front and rear elevation. Outside tap to rear of property.
- Fenced rear garden. Turfing to front and rear gardens (where applicable).
- N.H.B.C 10 year warranty.
- Carpets from the Jelson selected range.