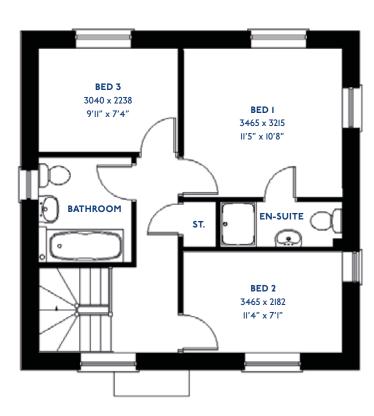

thered).
- Ceramic flooring to Kitchen & Utility (if applicable).
- White sanitary ware with co-ordinating wall tiles & white downlighters to Bathroom only. Thermostatic shower over bath in Main Bathroom together with a Silver shower screen. Shaver Socket & Chrome Heated Towel Rail to the Bathroom.
- Cat 5 socket to Lounge next to TV aerial point and Bed I & Study (if applicable). TV aerial point in Lounge, Bed I & Kitchen/Diner.
- Intruder Alarm system.
- Smoke detectors, Carbon Monoxide Alarm and security locks to all external doors. Door Bell. External light to front and rear of property.
- Outside tap to rear of property.
- Fenced rear garden. Turfing to front and rear gardens (where applicable).
- N.H.B.C IO year warranty.
- Carpets from the Jelson selected range.

# The Redpoll







<sup>\*</sup>Please note this property can be built in brick or render.

### D3/31 / JD313L

## **Specification**

### The Redpoll: 3 bed detached house

- Quality and value from a very old established family business with an enviable reputation.
- Traditional brick construction with a good standard of insulation.
- Solid internal walls to ground and 1st floor.
- PVCu windows, soffits and fascias.
- White Emulsion paint throughout.
- Fitted Kitchen with Double oven in tall housing, Induction Hob and Flat Bottom Canopy Chimney. Under Pelmet lighting to wall units. A one & half bowl Stainless Steel sink, plumbing and electrics for washing machine, Integrated Fridge Freezer and Dishwasher. White downlighters to Kitchen & pendant fitting to Dining Area of Kitchen (if applicable).
- Ceramic f