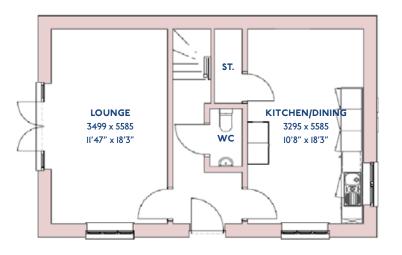

# The Redpoll

<sup>\*</sup>Please note this property can be built in brick or render.

### The Redpoll: 3 bed detached house

- Quality and value from a very old established family business with an enviable reputation.
- Traditional brick construction with a good standard of insulation.
- Solid internal walls to ground and 1st floor.
- PVCu windows, soffits and fascias.
- White Emulsion paint throughout.
- Fitted Kitchen with Double oven in tall housing, Induction Hob and Flat Bottom Canopy Chimney. Under Pelmet lighting to wall units. A one & half bowl Stainless Steel sink, plumbing and electrics for washing machine, Integrated Fridge Freezer and Dishwasher. White downlighters to Kitchen & pendant fitting to Dining Area of Kitchen (if applicable).
- Ceramic flooring to Kitchen.
- Baxi Assure Air Source Heat Pump for hot water and heating with Solar Panels.