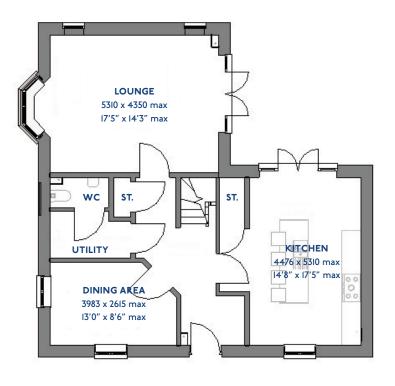

## **Specification**

### The Redpoll: 3 bed detached house

- Quality and value from a very old established family business with an enviable reputation.
- Traditional brick construction with a good standard of insulation.
- Solid internal walls to ground and 1st floor.
- PVCu windows, soffits and fascias.
- White Emulsion paint throughout.
- Fitted Kitchen with Double oven in tall housing, Induction Hob and Flat Bottom Canopy Chimney. Under Pelmet lighting to wall units. A one & half bowl Stainless Steel sink, plumbing and electrics for washing machine, Integrated Fridge Freezer and Dishwasher. White downlighters to Kitchen & pendant fitting to Dining Area of Kitchen (if applicable).
- Ceramic flooring to Kitchen.
- Baxi Assure Air Source Heat Pump for hot water and heating with Solar Panels.

- VEVA Domestic EV Charger (Untethered)
- White sanitary ware with co-ordinating wall tiles & white downlighters to Bathroom only. Thermostatic shower over bath in Main Bathroom together with a Silver shower screen. Thermostatic shower to En-Suite with co-ordinating wall tiles. Shaver Socket & Chrome Heated Towel Rail to the Bathroom & En-Suite.
- Cat 5 socket to Lounge next to TV aerial point and Bed 1 & Study (if applicable). TV aerial point in Lounge, Bed 1 & Kitchen/Diner.
- Intruder Alarm system.
- Smoke detectors, Carbon Monoxide Alarm and security locks to all external doors. Door Bell. External light to front and rear of property.
- Outside tap to rear of property.
- Fenced rear garden. Turfing to front and rear gardens.
- N.H.B.C 10 year warranty.
- Carpets from the Jelson selected range.