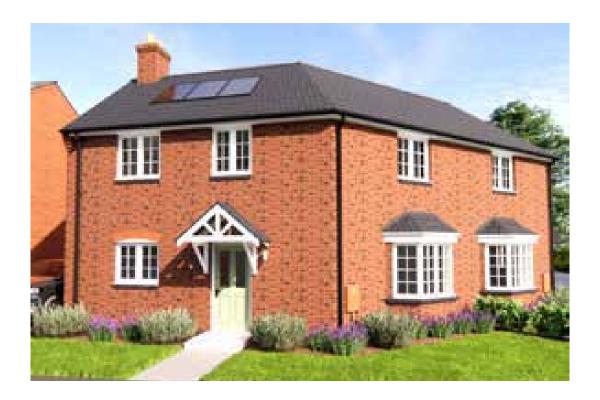

## The Exton

3 bed semi-detached house

<sup>\*</sup>Please note this property can be built in brick or render.

#### The Exton: 3 bed semi-detached house

- Quality and value from a very old established family business with an enviable reputation.
- Traditional brick construction with a good standard of insulation.
- Solid internal walls to ground and 1st floor.
- PVCu windows, soffits and fascias.
- White Emulsion paint throughout.
- Fitted Kitchen with Single Oven in tall housing, 4 Burner Induction Hob and Flat Bottom Canopy Chimney. A single bowl Stainless Steel sink, plumbing and electrics for washing machine, Integrated Fridge Freezer and Dishwasher. White downlighters to Kitchen & pendant fitting to Dining Area of Kitchen (if applicable).
- Ceramic flooring to Kitchen.
- Baxi Assure Air Source Heat Pump for hot water and heating with Solar Panels.
- VEVA Domestic EV Charger (Untethered)