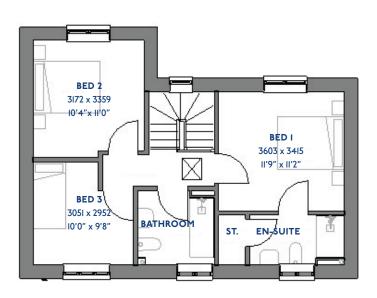

# The Redpoll

<sup>\*</sup>Please note this property can be built in brick or render.

### D3/31 / JD313L

## **Specification**