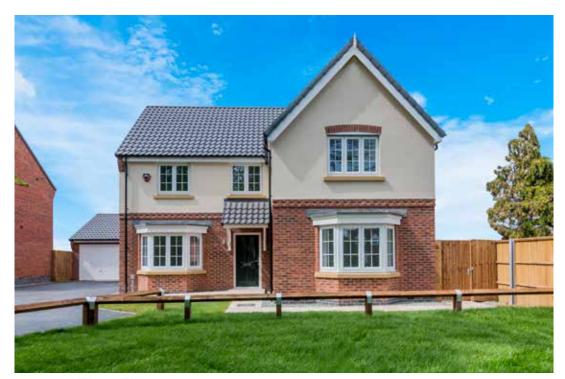

# The Redpoll

<sup>\*</sup>Please note this property can be built in brick or render.

### The Redpoll: 3 bed detached house

- Quality and value from a very old established family business with an enviable reputation.
- Traditional brick construction with a good standard of insulation.
- Solid internal walls to ground and 1st floor.
- PVCu windows, soffits and fascias.
- White Emulsion paint throughout.
- Fitted Kitchen with Double oven in tall housing, Induction Hob and Flat Bottom Canopy Chimney. Under Pelmet lighting to wall units. A one & half bowl Stainless Steel sink, plumbing and electrics for washing machine, Integrated Fridge Freezer and Dishwasher. White downlighters to Kitchen & pendant fitting to Dining Area of Kitchen (if applicable).
- Ceramic flooring to Kitchen.
- Baxi Assure Air Source Heat Pump for hot water and heating with Solar Panels.