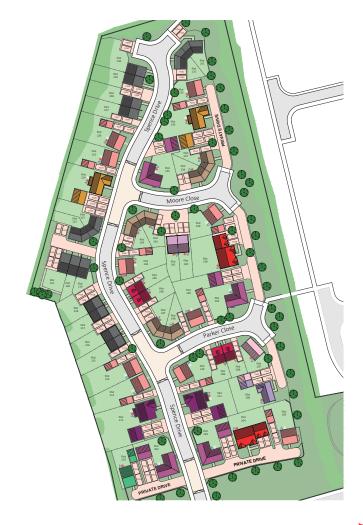

## Development Plan

- The Exton 3 bedroom homes
- The Heron 3 bedroom homes
- The Plover 3 bedroom homes
- The Redpoll 3 bedroom homes
- The Whinchat 3 bedroom homes
- The Willowby 3 bedroom homes
- The Woodcock 3 bedroom homes
- The Aspen 4 bedroom homes
- The Cardinal 4 bedroom homes
- The Kingfisher 4 bedroom homes
- The Falcon 5 bedroom homes
- ↑ Red Tiles Part Render (Off White)

### Fieldfare, Mountsorrel, Phase 2

Please note: This site layout is for illustrative purposes only and is not to scale.