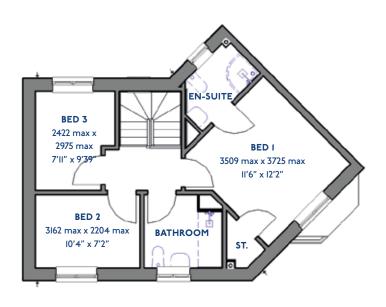

# The Kingfisher

<sup>\*</sup>Please note this property can be built in brick or render.

### The Kingfisher: 4 bed detached house

- Quality and value from a very old established family business with an enviable reputation.
- Traditional brick construction with a good standard of insulation.
- Solid internal walls to ground and 1st floor.
- PVCu windows, soffits and fascias.
- To include Oak Internal Doors.
- White Emulsion paint throughout.
- Fitted Kitchen with Single Oven in tall housing with Combination Microwave Oven, Induction Hob, Flat Bottom Canopy Chimney and Stainless Steel Splashback. Under Pelmet lighting to wall units, small larder unit with wirework pull in baskets. A one & half bowl Under Mounted Stainless Steel sink, plumbing and electrics for washing machine, Integrated Fridge Freezer and Dishwasher. White downlighters to Kitchen & pendant fitting to Dining Area of Kitchen (if applicable).
- Quartz worktop to Kitchen only with quartz upstands.
- Baxi Assure Air Source Heat Pump for hot water and heating with Solar Panels.

- VEVA Domestic EV Charger (Untethered).
- Ceramic flooring to Kitchen & Utility (if applicable).
- White sanitary ware with co-ordinating wall tiles & white downlighters to Bathroom only. Thermostatic shower over bath in Main Bathroom together with a Silver shower screen. Shaver Socket & Chrome Heated Towel Rail to the Bathroom.
- Cat 5 socket to Lounge next to TV aerial point and Bed I & Study (if applicable). TV aerial point in Lounge, Bed I & Kitchen/Diner.
- Intruder Alarm system.
- Smoke detectors, Carbon Monoxide Alarm and security locks to all external doors. Door Bell. External light to front and rear of property.
- Outside tap to rear of property.
- Fenced rear garden. Turfing to front and rear gardens (where applicable).
- N.H.B.C IO year warranty.
- Carpets from the Jelson selected range.