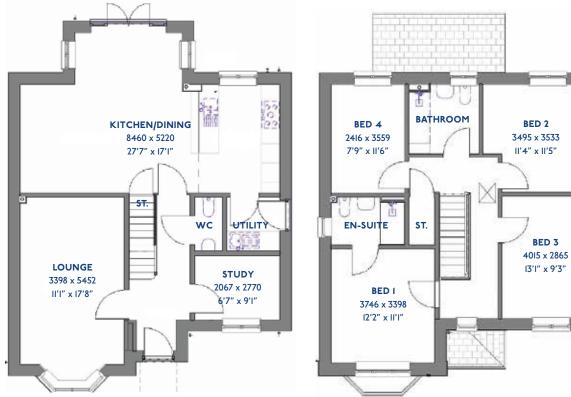

# The Kingfisher

<sup>\*</sup>Please note this property can be built in brick or render.

### The Kingfisher: 4 bed detached house

- Quality and value from a very old established family business with an enviable reputation.
- Traditional brick construction with a good standard of insulation.
- Solid internal walls to ground and 1st floor.
- PVCu windows, soffits and fascias.
- To include Oak Internal Doors.
- White Emulsion paint throughout.
- Fitted Kitchen with Single Oven in tall housing with Combination Microwave Oven, Induction Hob, Flat Bottom Canopy Chimney and Stainless Steel Splashback. Under Pelmet lighting to wall units, small larder unit with wirework pull in baskets. A one & half bowl Under Mounted Stainless Steel sink, plumbing and electrics for washing machine, Integrated Fridge Freezer and Dishwasher. White downlighters to Kitchen & pendant fitting to Dining Area of Kitchen (if applicable).
- Quartz worktop to Kitchen only with quartz upstands.
- Baxi Assure Air Source Heat Pump for hot water and heating with Solar Panels.

- VEVA Domestic EV Charger (Untethered).
- Ceramic flooring to Kitchen & Utility (if applicable).
- White sanitary ware with co-ordinating wall tiles & white downlighters to Bathroom only. Thermostatic shower over bath in Main Bathroom together with a Silver shower screen. Shaver Socket & Chrome Heated Towel Rail to the Bathroom.
- Cat 5 socket to Lounge next to TV aerial point and Bed I & Study (if applicable). TV aerial point in Lounge, Bed I & Kitchen/Diner.
- Intruder Alarm system.
- Smoke detectors, Carbon Monoxide Alarm and security locks to all external doors. Door Bell. External light to front and rear of property.
- Outside tap to rear of property.
- Fenced rear garden. Turfing to front and rear gardens (where applicable).
- N.H.B.C IO year warranty.
- Carpets from the Jelson selected range.