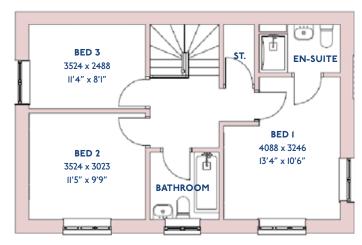

# The Redpoll

<sup>\*</sup>Please note this property can be built in brick or render.

### The Redpoll: 3 bed detached house

- Quality and value from a very old established family business with an enviable reputation.
- Traditional brick construction with a good standard of insulation.
- Solid internal walls to ground and 1st floor.
- PVCu windows, soffits and fascias.
- White Emulsion paint throughout.
- Fitted Kitchen with Double oven in tall housing, Induction Hob and Flat Bottom Canopy Chimney. Under Pelmet lighting to wall units. A one & half bowl Stainless Steel sink, plumbing and electrics for washing machine, Integrated Fridge Freezer and Dishwasher. White downlighters to Kitchen & pendant fitting to Dining Area of Kitchen (if applicable).
- Ceramic flooring to Kitchen.
- Baxi Assure Air Source Heat Pump for hot water and heating with Solar Panels.