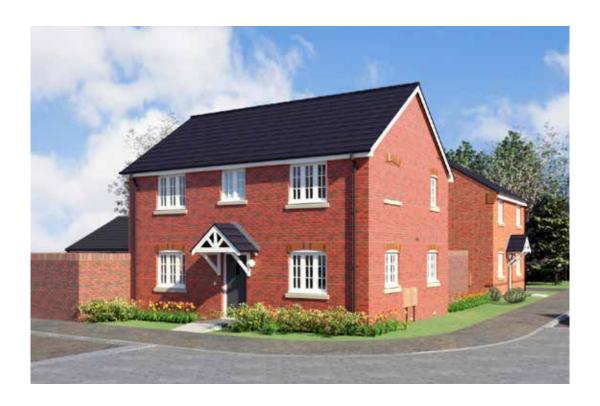

# The Redpoll

<sup>\*</sup>Please note this property can be built in brick or render.

### The Redpoll: 3 bed detached house

- Quality and value from a very old established family business with an enviable reputation.
- Traditional brick construction with a good standard of insulation.
- Solid internal walls to ground and 1st floor.
- PVCu windows, soffits and fascias.
- White Emulsion paint throughout.
- Fitted Kitchen with Double oven in tall housing, Induction Hob and Flat Bottom Canopy Chimney. Under Pelmet lighting to wall units. A one & half bowl Stainless Steel sink, plumbing and electrics for washing machine, Integrated Fridge Freezer and Dishwasher. White downlighters to Kitchen & pendant fitting to Dining Area of Kitchen (if applicable).
- Ceramic flooring to Kitchen.
- Baxi Assure Air Source Heat Pump for hot water and heating with Solar Panels.