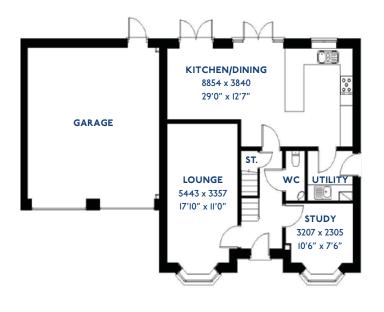

# The Kingfisher

<sup>\*</sup>Please note this property can be built in brick or render.

### The Kingfisher: 4 bed detached house

- Quality and value from a very old established family business with an enviable reputation.
- Traditional brick construction with a good standard of insulation.
- Solid internal walls to ground and 1st floor.
- PVCu windows, soffits and fascias.
- To include Oak Internal Doors.
- White Emulsion paint throughout.
- Fitted Kitchen with Single Oven in tall housing with Combination Microwave Oven, Induction Hob, Flat Bottom Canopy Chimney and Stainless Steel Splashback. Under Pelmet lighting to wall units, small larder unit with wirework pull in baskets. A one & half bowl Under Mounted Stainless Steel sink, plumbing and electrics for washing machine, Integrated Fridge Freezer and Dishwasher. White downlighters to Kitchen & pendant fitting to Dining Area of Kitchen (if applicable).
- Quartz worktop to Kitchen only with quartz upstands.
- Baxi Assure Air Source Heat Pump for hot water and heating with Solar Panels.

- VEVA Domestic EV Charger (Untethered).
- Ceramic flooring to Kitchen & Utility (if applicable).
- White sanitary ware with co-ordinating wall tiles & white downlighters to Bathroom only. Thermostatic shower over bath in Main Bathroom together with a Silver shower screen. Shaver Socket & Chrome Heated Towel Rail to the Bathroom.
- Cat 5 socket to Lounge next to TV aerial point and Bed I & Study (if applicable). TV aerial point in Lounge, Bed I & Kitchen/Diner.
- Intruder Alarm system.
- Smoke detectors, Carbon Monoxide Alarm and security locks to all external doors. Door Bell. External light to front and rear of property.
- Outside tap to rear of property.
- Fenced rear garden. Turfing to front and rear gardens (where applicable).
- N.H.B.C IO year warranty.
- Carpets from the Jelson selected range.