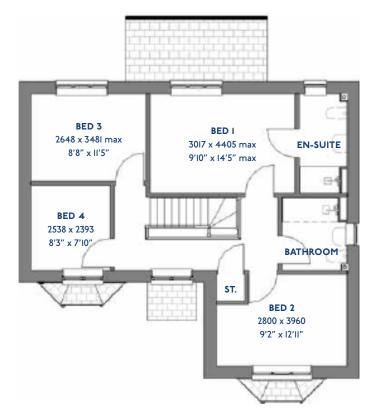

### The Redpoll: 3 bed detached house

- Quality and value from a very old established family business with an enviable reputation.
- Traditional brick construction with a good standard of insulation.
- Solid internal walls to ground and 1st floor.
- PVCu windows, soffits and fascias.
- White Emulsion paint throughout.
- Fitted Kitchen with Double oven in tall housing, Induction Hob and Flat Bottom Canopy Chimney. Under Pelmet lighting to wall units. A one & half bowl Stainless Steel sink, plumbing and electrics for washing machine, Integrated Fridge Freezer and Dishwasher. White downlighters to Kitchen & pendant fitting to Dining Area of Kitchen (if applicable).
- Ceramic flooring to Kitchen.
- Baxi Assure Air Source Heat Pump for hot water and heating with Solar Panels.