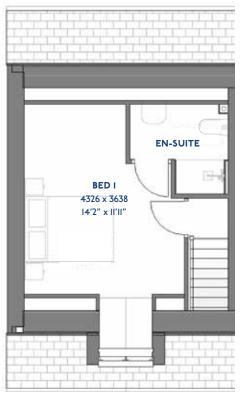

# The Redpoll

<sup>\*</sup>Please note this property can be built in brick or render.