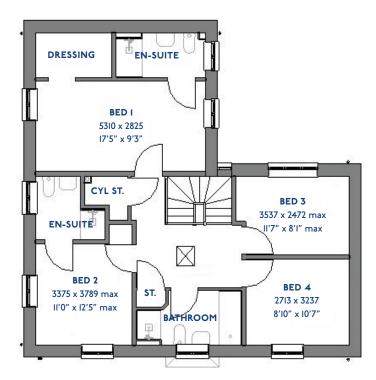

## **Specification**

### The Redpoll: 3 bed detached house

- Quality and value from a very old established family business with an enviable reputation.
- Traditional brick construction with a good standard of insulation.
- Solid internal walls to ground and 1st floor.
- PVCu windows, soffits and fascias.
- White Emulsion paint throughout.
- Fitted Kitchen with Double oven in tall housing, Induction Hob and Flat Bottom Canopy Chimney. Under Pelmet lighting to wall units. A one & half bowl Stainless Steel sink, plumbing and electrics for washing machine, Integrated Fridge Freezer and Dishwasher. White downlighters to Kitchen & pendant fitting to Dining Area of Kitchen (if applicable).
- Ceramic flooring to Kitchen.
- Baxi Assure Air Source Heat Pump for hot water and heating with Solar Panels.

- VEVA Domestic EV Charger (Untethered)
- White sanitary ware with co-ordinating wall tiles & white downlighters to Bathroom only. Thermostatic shower over bath in Main Bathroom together with a Silver shower screen. Thermostatic shower to En-Suite with co-ordinating wall tiles. Shaver Socket & Chrome Heated Towel Rail to the Bathroom & En-Suite.
- Cat 5 socket to Lounge next to TV aerial point and Bed 1 & Study (if applicable). TV aerial point in Lounge, Bed 1 & Kitchen/Diner.
- Intruder Alarm system.
- Smoke detectors, Carbon Monoxide Alarm and security locks to all external doors. Door Bell. External light to front and rear of property.
- Outside tap to rear of property.
- Fenced rear garden. Turfing to front and rear gardens.
- N.H.B.C 10 year warranty.
- Carpets from the Jelson selected range.