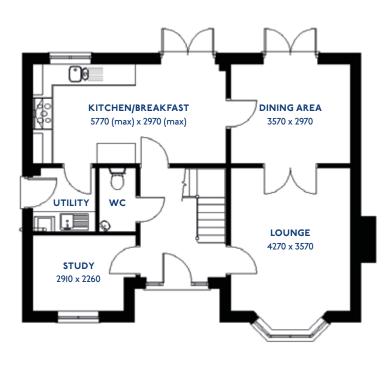

#### The Armscote: 5 bed detached house

- Quality and value from a very old established family business with an enviable reputation.
- Traditional brick construction with a good standard of insulation.
- Solid internal walls to ground and 1st floor.
- PVCu windows, soffits and fascias.
- To include Oak Internal Doors.
- · White Emulsion paint throughout.
- Fitted Kitchen with Single Oven in tall housing with Combination Microwave Oven, 5 Burner Gas Hob, Flat Bottom Canopy Chimney and Stainless Steel Splashback. Under Pelmet lighting to wall units, Tall larder unit with wirework pull in baskets. A one & half bowl Under Mounted Stainless Steel sink, plumbing and electrics for washing machine, Integrated Fridge Freezer and Dishwasher. White downlighters to Kitchen & pendant fitting to Dining Area of Kitchen (if applicable).
- Quartz worktop to Kitchen only with quartz upstands.
- Ceramic flooring to Kitchen & Utility (if applicable).
- Full gas central heating (or alternative system if gas not available) with Smart Thermostat.