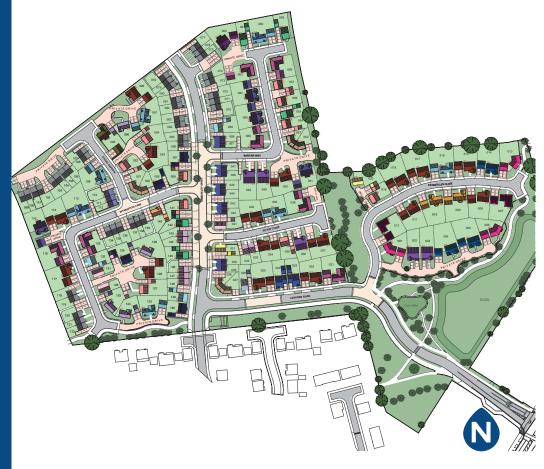

wnlighters to Bathroom only. Thermostatic shower over bath in Main Bathroom together with a Silver shower screen. Thermostatic shower to En-Suite with co-ordinating wall tiles. Shaver Socket & Chrome Heated Towel Rail to the Bathroom & En-Suite.
- Cat 5 socket to Lounge next to TV aerial point and Bed 1 & Study (if applicable). TV aerial point in Lounge, Bed 1 & Kitchen/Diner.
- Intruder Alarm system.
- Smoke detectors, Carbon Monoxide Alarm and security locks to all external doors. Door Bell. External light to front and rear of property.
- Outside tap to rear of property.
- Fenced rear garden. Turfing to front and rear gardens (where applicable).
- N.H.B.C IO year warranty.
- Carpets from the Jelson selected range.

## Development Plan



#### **Lockley Gardens** The Long Shoot Nuneaton