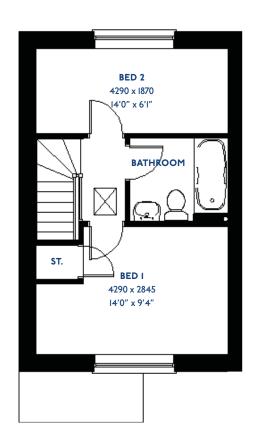

## The Cartmel

2 bed semi-detached house

#### The Cartmel: 2 bed semi-detached house

- Quality and value from a very old established family business with an enviable reputation.
- Traditional brick construction with a good standard of insulation.
- Solid internal walls to ground and 1st floor.
- PVCu windows, soffits and fascias.
- White Emulsion paint throughout.
- Fitted Kitchen with Single Oven 4 Burner Gas Hob and Flat Bottom Canopy Chimney. A single bowl Stainless Steel sink, plumbing and electrics for washing machine, Integrated Fridge Freezer and Dishwasher. White downlighters to Kitchen & pendant fitting to Dining Area of Kitchen (if applicable).
- Ceramic flooring to Kitchen & Utility (if applicable).
- Full gas central heating with Thermostat.
- White sanitary ware with co-ordinating wall tiles & white downlighters to Bathroom only. Thermostatic shower over bath in Main Bathroom together with a Silver shower screen. Shaver Socket & Chrome Heated Towel Rail to the Bathroom.

- Cat 5 socket to Lounge next to TV aerial point and Bed I & Study (if applicable). TV aerial point in Lounge, Bed I.
- Wiring only for future Intruder Alarm for keypad, control panel and bell box.
- Smoke detectors, Carbon Monoxide Alarm and security locks to all external doors. External light to front and rear of property.
- Outside tap to rear of property.
- Fenced rear garden. Turfing to front and rear gardens (where applicable).
- N.H.B.C 10 year warranty.
- Carpets from the Jelson selected range.