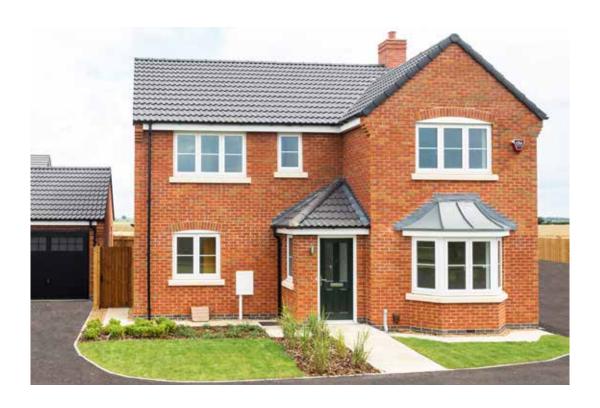

#### The Armscote

#### The Armscote: 5 bed detached house

- Quality and value from a very old established family business with an enviable reputation.
- Traditional brick construction with a good standard of insulation.
- Solid internal walls to ground and 1st floor.
- PVCu windows, soffits and fascias.
- To include Oak Internal Doors.
- · White Emulsion paint throughout.
- Fitted Kitchen with Single Oven in tall housing with Combination Microwave Oven, 5 Burner Gas Hob, Flat Bottom Canopy Chimney and Stainless Steel Splashback. Under Pelmet lighting to wall units, Tall larder unit with wirework pull in baskets. A one & half bowl Under Mounted Stainless Steel sink, plumbing and electrics for washing machine, Integrated Fridge Freezer and Dishwasher. White downlighters to Kitchen & pendant fitting to Dining Area of Kitchen (if applicable).
- Quartz worktop to Kitchen only with quartz upstands.
- Ceramic flooring to Kitchen & Utility (if applicable).
- Full gas central heating (or alternative system if gas not available) with Smart Thermostat.