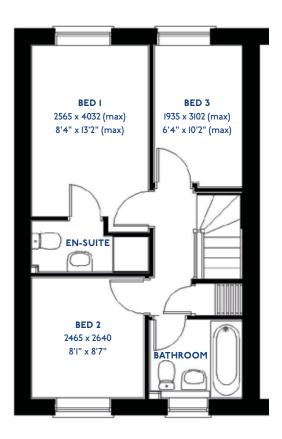

# The Aspen

#### The Aspen: 4 bed detached house

- Quality and value from a very old established family business with an enviable reputation.
- Traditional brick construction with a good standard of insulation.
- Solid internal walls to ground and 1st floor.
- PVCu windows, soffits and fascias.
- To include Oak Internal Doors.
- White Emulsion paint throughout.
- Fitted Kitchen with Single Oven in tall housing with Combination Microwave Oven, 5 Burner Gas Hob, Flat Bottom Canopy Chimney and Stainless Steel Splashback. Under Pelmet lighting to wall units, Tall larder unit with wirework pull in baskets. A one & half bowl Under Mounted Stainless Steel sink, plumbing and electrics for washing machine, Integrated Fridge Freeze r and Dishwasher. White downlighters to Kitchen & pendant fitting to Dining Area of Kitchen (if applicable).
- Quartz worktop to Kitchen only with quartz upstands.
- Ceramic flooring to Kitchen & Utility (if applicable).
- Full gas central heating with Smart Thermostat.

- White sanitary ware with co-ordinating wall tiles & white downlighters to Bathroom only. Thermostatic shower over bath in Main Bathroom together with a Silver shower screen. Thermostatic shower to En-Suite with co-ordinating wall tiles. Shaver Socket & Chrome Heated Towel Rail to the Bathroom & En-Suite.
- Cat 5 socket to Lounge next to TV aerial point and Bed 1 & Study (if applicable). TV aerial point in Lounge, Bed 1 & Kitchen/Diner.
- Intruder Alarm system.
- Smoke detectors, Carbon Monoxide Alarm and security locks to all external doors. Door Bell. External light to front and to rear of property.
- Outside tap to rear of property.
- Fenced rear garden. Turfing to front and rear gardens (where applicable).
- N.H.B.C IO year warranty.
- Carpets from the Jelson selected range.