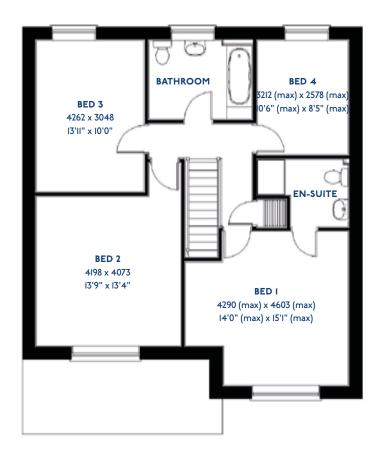

#### The Armscote

#### The Armscote: 5 bed detached house

- Quality and value from a very old established family business with an enviable reputation.
- Traditional brick construction with a good standard of insulation.
- Solid internal walls to ground and 1st floor.
- PVCu windows, soffits and fascias.
- To include Oak Internal Doors.
- · White Emulsion paint throughout.
- Fitted Kitchen with Single Oven in tall housing with Combination Microwave Oven, 5 Burner Gas Hob, Flat Bottom Canopy Chimney and Stainless Steel Splashback. Under Pelmet lighting to wall units, Tall larder unit with wirework pull in baskets. A one & half bowl Under Mounted Stainless Steel sink, plumbing and electrics for washing machine, Integrated Fridge Freezer and Dishwasher. White downlighters to Kitchen & pendant fitting to Dining Area of Kitchen (if applicable).
- Quartz worktop to Kitchen only with quartz upstands.
- Ceramic flooring to Kitchen & Utility (if applicable).
- Full gas central heating (or alternative system if gas not available) with Smart Thermostat.

- White sanitary ware with co-ordinating wall tiles & white downlighters to Bathroom only. Thermostatic shower over bath in Main Bathroom together with a Silver shower screen. Thermostatic shower to En-Suite with co-ordinating wall tiles. Shaver Socket & Chrome Heated Towel Rail to the Bathroom & En-Suite.
- Cat 5 socket to Lounge next to TV aerial point and Bed
   1 & Study (if applicable). TV aerial point in Lounge, Bed I
   & Kitchen/Diner.
- Intruder Alarm system.
- Smoke detectors, Carbon Monoxide Alarm and security locks to all external doors. Door Bell. External lights to front and rear of property.
- Outside tap to rear of property.
- · Fenced rear garden. Turfing to front and rear gardens.
- N.H.B.C I0 year warranty.
- Carpets from the Jelson selected range.