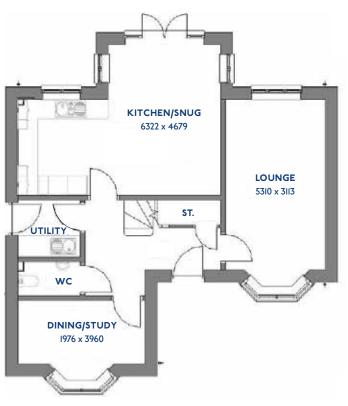

#### The Armscote

#### The Armscote: 5 bed detached house

- Quality and value from a very old established family business with an enviable reputation.
- Traditional brick construction with a good standard of insulation.
- Solid internal walls to ground and 1st floor.
- PVCu windows, soffits and fascias.
- To include Oak Internal Doors.
- · White Emulsion paint throughout.
- Fitted Kitchen with Single Oven in tall housing with Combination Microwave Oven, 5 Burner Gas Hob, Flat Bottom Canopy Chimney and Stainless Steel Splashback. Under Pelmet lighting to wall units, Tall larder unit with wirework pull in baskets. A one & half bowl Under Mounted Stainless Steel sink, plumbing and electrics for washing machine, Integrated Fridge Freezer and Dishwasher. White downlighters to Kitchen & pendant fitting to Dining Area of Kitchen (if applicable).
- Quartz worktop to Kitchen only with quartz upstands.
- Ceramic flooring to Kitchen & Utility (if applicable).
- Full gas central heating (or alternative system if gas not available) with Smart Thermostat.