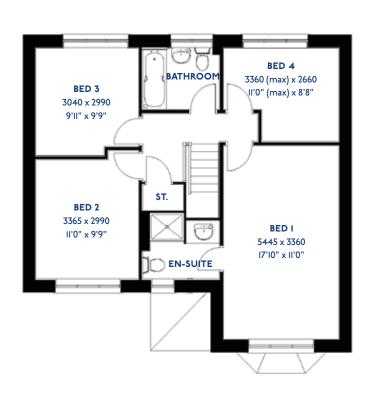

#### The Armscote: 5 bed detached house

- Quality and value from a very old established family business with an enviable reputation.
- Traditional brick construction with a good standard of insulation.
- Solid internal walls to ground and 1st floor.
- PVCu windows, soffits and fascias.
- To include Oak Internal Doors.
- · White Emulsion paint throughout.
- Fitted Kitchen with Single Oven in tall housing with Combination Microwave Oven, 5 Burner Gas Hob, Flat Bottom Canopy Chimney and Stainless Steel Splashback. Under Pelmet lighting to wall units, Tall larder unit with wirework pull in baskets. A one & half bowl Under Mounted Stainless Steel sink, plumbing and electrics for washing machine, Integrated Fridge Freezer and Dishwasher. White downlighters to Kitchen & pendant fitting to Dining Area of Kitchen (if applicable).
- Quartz worktop to Kitchen only with quartz upstands.
- Ceramic flooring to Kitchen & Utility (if applicable).
- Full gas central heating (or alternative system if gas not available) with Smart Thermostat.