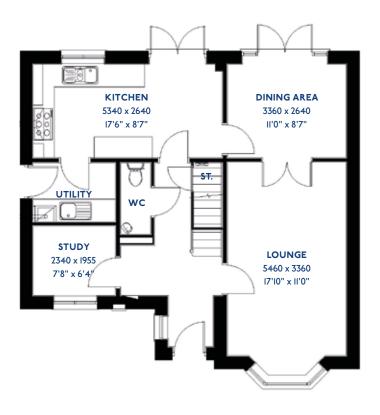

#### The Armscote: 5 bed detached house

- Quality and value from a very old established family business with an enviable reputation.
- Traditional brick construction with a good standard of insulation.
- Solid internal walls to ground and 1st floor.
- PVCu windows, soffits and fascias.
- To include Oak Internal Doors.
- · White Emulsion paint throughout.
- Fitted Kitchen with Single Oven in tall housing with Combination Microwave Oven, 5 Burner Gas Hob, Flat Bottom Canopy Chimney and Stainless Steel Splashback. Under Pelmet lighting to wall units, Tall larder unit with wirework pull in baskets. A one & half bowl Under Mounted Stainless Steel sink, plumbing and electrics for washing machine, Integrated Fridge Freezer and Dishwasher. White downlighters to Kitchen & pendant fitting to Dining Area of Kitchen (if applicable).
- Quartz worktop to Kitchen only with quartz upstands.
- Ceramic flooring to Kitchen & Utility (if applicable).
- Full gas central heating (or alternative system if gas not available) with Smart Thermostat.