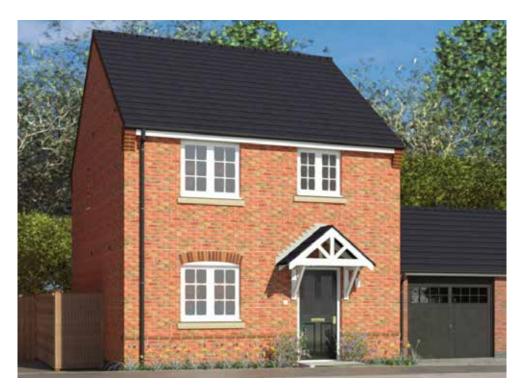

# The Aspen

#### The Aspen: 4 bed detached house

- Quality and value from a very old established family business with an enviable reputation.
- Traditional brick construction with a good standard of insulation.
- Solid internal walls to ground and 1st floor.
- PVCu windows, soffits and fascias.
- To include Oak Internal Doors.
- White Emulsion paint throughout.
- Fitted Kitchen with Single Oven in tall housing with Combination Microwave Oven, 5 Burner Gas Hob, Flat Bottom Canopy Chimney and Stainless Steel Splashback. Under Pelmet lighting to wall units, Tall larder unit with wirework pull in baskets. A one & half bowl Under Mounted Stainless Steel sink, plumbing and electrics for washing machine, Integrated Fridge Freeze r and Dishwasher. White downlighters to Kitchen & pendant fitting to Dining Area of Kitchen (if applicable).
- Quartz worktop to Kitchen only with quartz upstands.
- Ceramic flooring to Kitchen & Utility (if applicable).
- Full gas central heating with Smart Thermostat.

- White sanitary ware with co-ordinating wall tiles & white downlighters to Bathroom only. Thermostatic shower over bath in Main Bathroom together with a Silver shower screen. Thermostatic shower to En-Suite with co-ordinating wall tiles. Shaver Socket & Chrome Heated Towel Rail to the Bathroom & En-Suite.
- Cat 5 socket to Lounge next to TV aerial point and Bed 1 & Study (if applicable). TV aerial point in Lounge, Bed 1 & Kitchen/Diner.
- Intruder Alarm system.
- Smoke detectors, Carbon Monoxide Alarm and security locks to all external doors. Door Bell. External light to front and to rear of property.
- Outside tap to rear of property.
- Fenced rear garden. Turfing to front and rear gardens (where applicable).
- N.H.B.C IO year warranty.
- Carpets from the Jelson selected range.