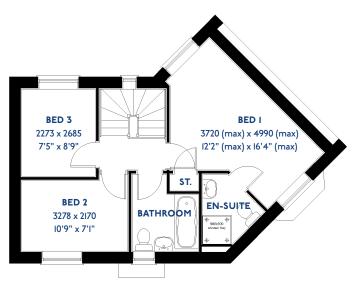

#### The Armscote: 5 bed detached house

- Quality and value from a very old established family business with an enviable reputation.
- Traditional brick construction with a good standard of insulation.
- Solid internal walls to ground and 1st floor.
- PVCu windows, soffits and fascias.
- To include Oak Internal Doors.
- · White Emulsion paint throughout.
- Fitted Kitchen with Single Oven in tall housing with Combination Microwave Oven, 5 Burner Gas Hob, Flat Bottom Canopy Chimney and Stainless Steel Splashback. Under Pelmet lighting to wall units, Tall larder unit with wirework pull in baskets. A one & half bowl Under Mounted Stainless Steel sink, plumbing and electrics for washing machine, Integrated Fridge Freezer and Dishwasher. White downlighters to Kitchen & pendant fitting to Dining Area of Kitchen (if applicable).
- Quartz worktop to Kitchen only with quartz upstands.
- Ceramic flooring to Kitchen & Utility (if applicable).
- Full gas central heating (or alternative system if gas not available) with Smart Thermostat.

- White sanitary ware with co-ordinating wall tiles & white downlighters to Bathroom only. Thermostatic shower over bath in Main Bathroom together with a Silver shower screen. Thermostatic shower to En-Suite with co-ordinating wall tiles. Shaver Socket & Chrome Heated Towel Rail to the Bathroom & En-Suite.
- Cat 5 socket to Lounge next to TV aerial point and Bed
   1 & Study (if applicable). TV aerial point in Lounge, Bed I
   & Kitchen/Diner.
- Intruder Alarm system.
- Smoke detectors, Carbon Monoxide Alarm and security locks to all external doors. Door Bell. External lights to front and rear of property.
- Outside tap to rear of property.
- · Fenced rear garden. Turfing to front and rear gardens.
- N.H.B.C I0 year warranty.
- Carpets from the Jelson selected range.