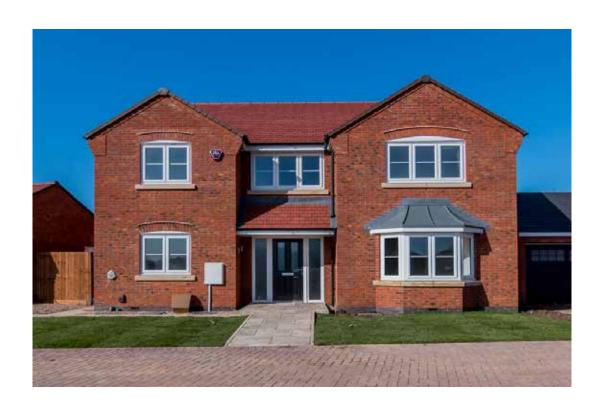

#### The Armscote: 5 bed detached house

- Quality and value from a very old established family business with an enviable reputation.
- Traditional brick construction with a good standard of insulation.
- Solid internal walls to ground and 1st floor.
- PVCu windows, soffits and fascias.
- To include Oak Internal Doors.
- · White Emulsion paint throughout.
- Fitted Kitchen with Single Oven in tall housing with Combination Microwave Oven, 5 Burner Gas Hob, Flat Bottom Canopy Chimney and Stainless Steel Splashback. Under Pelmet lighting to wall units, Tall larder unit with wirework pull in baskets. A one & half bowl Under Mounted Stainless Steel sink, plumbing and electrics for washing machine, Integrated Fridge Freezer and Dishwasher. White downlighters to Kitchen & pendant fitting to Dining Area of Kitchen (if applicable).
- Quartz worktop to Kitchen only with quartz upstands.
- Ceramic flooring to Kitchen & Utility (if applicable).
- Full gas central heating (or alternative system if gas not available) with Smart Thermostat.