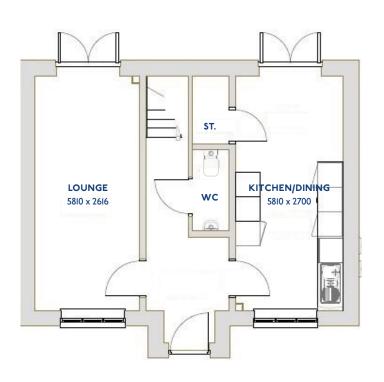

## The Cartmel

2 bed semi-detached house

#### The Cartmel: 2 bed semi-detached house

- Quality and value from a very old established family business with an enviable reputation.
- Traditional brick construction with a good standard of insulation.
- Solid internal walls to ground and 1st floor.
- PVCu windows, soffits and fascias.
- White Emulsion paint throughout.
- Fitted Kitchen with Single Oven 4 Burner Gas Hob and Flat Bottom Canopy Chimney. A single bowl Stainless Steel sink, plumbing and electrics for washing machine, Integrated Fridge Freezer and Dishwasher. White downlighters to Kitchen & pendant fitting to Dining Area of Kitchen (if applicable).
- Ceramic flooring to Kitchen & Utility (if applicable).
- Full gas central heating with Thermostat.
- White sanitary ware with co-ordinating wall tiles & white downlighters to Bathroom only. Thermostatic shower over bath in Main Bathroom together with a Silver shower screen. Shaver Socket & Chrome Heated Towel Rail to the Bathroom.

- Cat 5 socket to Lounge next to TV aerial point and Bed I & Study (if applicable). TV aerial point in Lounge, Bed I.
- Wiring only for future Intruder Alarm for keypad, control panel and bell box.
- Smoke detectors, Carbon Monoxide Alarm and security locks to all external doors. External light to front and rear of property.
- Outside tap to rear of property.
- Fenced rear garden. Turfing to front and rear gardens (where applicable).
- N.H.B.C 10 year warranty.
- Carpets from the Jelson selected range.