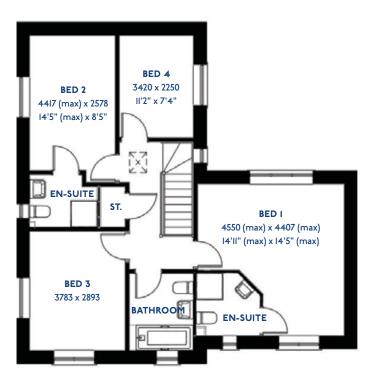

#### The Armscote: 5 bed detached house

- Quality and value from a very old established family business with an enviable reputation.
- Traditional brick construction with a good standard of insulation.
- Solid internal walls to ground and 1st floor.
- PVCu windows, soffits and fascias.
- To include Oak Internal Doors.
- · White Emulsion paint throughout.
- Fitted Kitchen with Single Oven in tall housing with Combination Microwave Oven, 5 Burner Gas Hob, Flat Bottom Canopy Chimney and Stainless Steel Splashback. Under Pelmet lighting to wall units, Tall larder unit with wirework pull in baskets. A one & half bowl Under Mounted Stainless Steel sink, plumbing and electrics for washing machine, Integrated Fridge Freezer and Dishwasher. White downlighters to Kitchen & pendant fitting to Dining Area of Kitchen (if applicable).
- Quartz worktop to Kitchen only with quartz upstands.
- Ceramic flooring to Kitchen & Utility (if applicable).
- Full gas central heating (or alternative system if gas not available) with Smart Thermostat.

- White sanitary ware with co-ordinating wall tiles & white downlighters to Bathroom only. Thermostatic shower over bath in Main Bathroom together with a Silver shower screen. Thermostatic shower to En-Suite with co-ordinating wall tiles. Shaver Socket & Chrome Heated Towel Rail to the Bathroom & En-Suite.
- Cat 5 socket to Lounge next to TV aerial point and Bed
   1 & Study (if applicable). TV aerial point in Lounge, Bed I
   & Kitchen/Diner.
- Intruder Alarm system.
- Smoke detectors, Carbon Monoxide Alarm and security locks to all external doors. Door Bell. External lights to front and rear of property.
- Outside tap to rear of property.
- · Fenced rear garden. Turfing to front and rear gardens.
- N.H.B.C I0 year warranty.
- Carpets from the Jelson selected range.