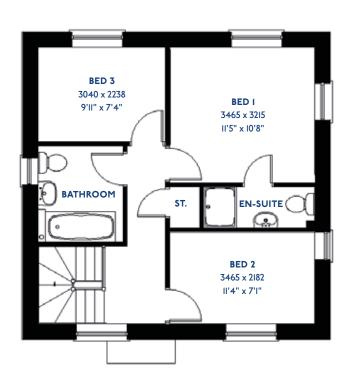

#### The Armscote: 5 bed detached house

- Quality and value from a very old established family business with an enviable reputation.
- Traditional brick construction with a good standard of insulation.
- Solid internal walls to ground and 1st floor.
- PVCu windows, soffits and fascias.
- To include Oak Internal Doors.
- · White Emulsion paint throughout.
- Fitted Kitchen with Single Oven in tall housing with Combination Microwave Oven, 5 Burner Gas Hob, Flat Bottom Canopy Chimney and Stainless Steel Splashback. Under Pelmet lighting to wall units, Tall larder unit with wirework pull in baskets. A one & half bowl Under Mounted Stainless Steel sink, plumbing and electrics for washing machine, Integrated Fridge Freezer and Dishwasher. White downlighters to Kitchen & pendant fitting to Dining Area of Kitchen (if applicable).
- Quartz worktop to Kitchen only with quartz upstands.
- Ceramic flooring to Kitchen & Utility (if applicable).
- Full gas central heating (or alternative system if gas not available) with Smart Thermostat.

- White sanitary ware with co-ordinating wall tiles & white downlighters to Bathroom only. Thermostatic shower over bath in Main Bathroom together with a Silver shower screen. Thermostatic shower to En-Suite with co-ordinating wall tiles. Shaver Socket & Chrome Heated Towel Rail to the Bathroom & En-Suite.
- Cat 5 socket to Lounge next to TV aerial point and Bed
   1 & Study (if applicable). TV aerial point in Lounge, Bed I
   & Kitchen/Diner.
- Intruder Alarm system.
- Smoke detectors, Carbon Monoxide Alarm and security locks to all external doors. Door Bell. External lights to front and rear of property.
- Outside tap to rear of property.
- · Fenced rear garden. Turfing to front and rear gardens.
- N.H.B.C I0 year warranty.
- Carpets from the Jelson selected range.