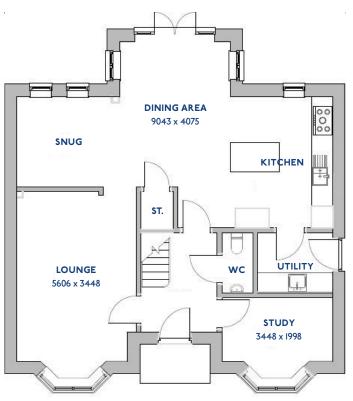

#### The Aspen: 4 bed detached house

- Quality and value from a very old established family business with an enviable reputation.
- Traditional brick construction with a good standard of insulation.
- Solid internal walls to ground and 1st floor.
- PVCu windows, soffits and fascias.
- To include Oak Internal Doors.
- White Emulsion paint throughout.
- Fitted Kitchen with Single Oven in tall housing with Combination Microwave Oven, 5 Burner Gas Hob, Flat Bottom Canopy Chimney and Stainless Steel Splashback. Under Pelmet lighting to wall units, Tall larder unit with wirework pull in baskets. A one & half bowl Under Mounted Stainless Steel sink, plumbing and electrics for washing machine, Integrated Fridge Freeze r and Dishwasher. White downlighters to Kitchen & pendant fitting to Dining Area of Kitchen (if applicable).
- Quartz worktop to Kitchen only with quartz upstands.
- Ceramic flooring to Kitchen & Utility (if applicable).
- Full gas central heating with Smart Thermostat.

- White sanitary ware with co-ordinating wall tiles & white downlighters to Bathroom only. Thermostatic shower over bath in Main Bathroom together with a Silver shower screen. Thermostatic shower to En-Suite with co-ordinating wall tiles. Shaver Socket & Chrome Heated Towel Rail to the Bathroom & En-Suite.
- Cat 5 socket to Lounge next to TV aerial point and Bed 1 & Study (if applicable). TV aerial point in Lounge, Bed 1 & Kitchen/Diner.
- Intruder Alarm system.
- Smoke detectors, Carbon Monoxide Alarm and security locks to all external doors. Door Bell. External light to front and to rear of property.
- Outside tap to rear of property.
- Fenced rear garden. Turfing to front and rear gardens (where applicable).
- N.H.B.C IO year warranty.
- Carpets from the Jelson selected range.