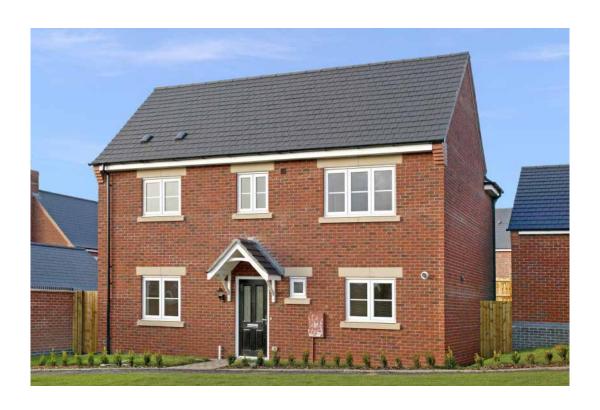

#### The Armscote

#### The Armscote: 5 bed detached house

- Quality and value from a very old established family business with an enviable reputation.
- Traditional brick construction with a good standard of insulation.
- Solid internal walls to ground and 1st floor.
- PVCu windows, soffits and fascias.
- To include Oak Internal Doors.
- · White Emulsion paint throughout.
- Fitted Kitchen with Single Oven in tall housing with Combination Microwave Oven, 5 Burner Gas Hob, Flat Bottom Canopy Chimney and Stainless Steel Splashback. Under Pelmet lighting to wall units, Tall larder unit with wirework pull in baskets. A one & half bowl Under Mounted Stainless Steel sink, plumbing and electrics for washing machine, Integrated Fridge Freezer and Dishwasher. White downlighters to Kitchen & pendant fitting to Dining Area of Kitchen (if applicable).
- Quartz worktop to Kitchen only with quartz upstands.
- Ceramic flooring to Kitchen & Utility (if applicable).
- Full gas central heating (or alternative system if gas not available) with Smart Thermostat.