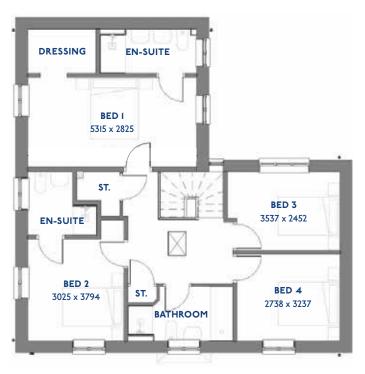

#### The Armscote: 5 bed detached house

- Quality and value from a very old established family business with an enviable reputation.
- Traditional brick construction with a good standard of insulation.
- Solid internal walls to ground and 1st floor.
- PVCu windows, soffits and fascias.
- To include Oak Internal Doors.
- · White Emulsion paint throughout.
- Fitted Kitchen with Single Oven in tall housing with Combination Microwave Oven, 5 Burner Gas Hob, Flat Bottom Canopy Chimney and Stainless Steel Splashback. Under Pelmet lighting to wall units, Tall larder unit with wirework pull in baskets. A one & half bowl Under Mounted Stainless Steel sink, plumbing and electrics for washing machine, Integrated Fridge Freezer and Dishwasher. White downlighters to Kitchen & pendant fitting to Dining Area of Kitchen (if applicable).
- Quartz worktop to Kitchen only with quartz upstands.
- Ceramic flooring to Kitchen & Utility (if applicable).
- Full gas central heating (or alternative system if gas not available) with Smart Thermostat.

- White sanitary ware with co-ordinating wall tiles & white downlighters to Bathroom only. Thermostatic shower over bath in Main Bathroom together with a Silver shower screen. Thermostatic shower to En-Suite with co-ordinating wall tiles. Shaver Socket & Chrome Heated Towel Rail to the Bathroom & En-Suite.
- Cat 5 socket to Lounge next to TV aerial point and Bed
   1 & Study (if applicable). TV aerial point in Lounge, Bed I
   & Kitchen/Diner.
- Intruder Alarm system.
- Smoke detectors, Carbon Monoxide Alarm and security locks to all external doors. Door Bell. External lights to front and rear of property.
- Outside tap to rear of property.
- · Fenced rear garden. Turfing to front and rear gardens.
- N.H.B.C I0 year warranty.
- Carpets from the Jelson selected range.