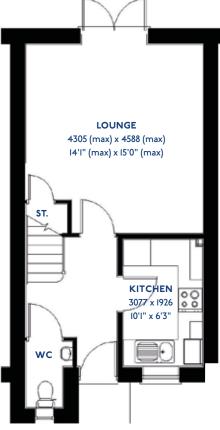

## The Cartmel

2 bed semi-detached house

#### The Cartmel: 2 bed semi-detached house

- Quality and value from a very old established family business with an enviable reputation.
- Traditional brick construction with a good standard of insulation.
- Solid internal walls to ground and 1st floor.
- PVCu windows, soffits and fascias.
- White Emulsion paint throughout.
- Fitted Kitchen with Single Oven 4 Burner Gas Hob and Flat Bottom Canopy Chimney. A single bowl Stainless Steel sink, plumbing and electrics for washing machine, Integrated Fridge Freezer and Dishwasher. White downlighters to Kitchen & pendant fitting to Dining Area of Kitchen (if applicable).
- Ceramic flooring to Kitchen & Utility (if applicable).
- Full gas central heating with Thermostat.
- White sanitary ware with co-ordinating wall tiles & white downlighters to Bathroom only. Thermostatic shower over bath in Main Bathroom together with a Silver shower screen. Shaver Socket & Chrome Heated Towel Rail to the Bathroom.

- Cat 5 socket to Lounge next to TV aerial point and Bed I & Study (if applicable). TV aerial point in Lounge, Bed I.
- Wiring only for future Intruder Alarm for keypad, control panel and bell box.
- Smoke detectors, Carbon Monoxide Alarm and security locks to all external doors. External light to front and rear of property.
- Outside tap to rear of property.
- Fenced rear garden. Turfing to front and rear gardens (where applicable).
- N.H.B.C 10 year warranty.
- Carpets from the Jelson selected range.