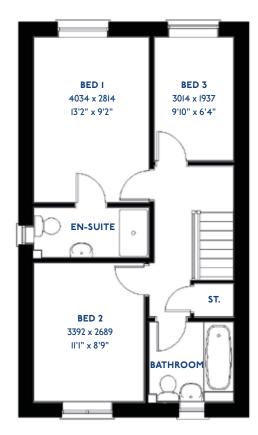

# The Aspen

#### The Aspen: 4 bed detached house

- Quality and value from a very old established family business with an enviable reputation.
- Traditional brick construction with a good standard of insulation.
- Solid internal walls to ground and 1st floor.
- PVCu windows, soffits and fascias.
- To include Oak Internal Doors.
- White Emulsion paint throughout.
- Fitted Kitchen with Single Oven in tall housing with Combination Microwave Oven, 5 Burner Gas Hob, Flat Bottom Canopy Chimney and Stainless Steel Splashback. Under Pelmet lighting to wall units, Tall larder unit with wirework pull in baskets. A one & half bowl Under Mounted Stainless Steel sink, plumbing and electrics for washing machine, Integrated Fridge Freeze r and Dishwasher. White downlighters to Kitchen & pendant fitting to Dining Area of Kitchen (if applicable).
- Quartz worktop to Kitchen only with quartz upstands.
- Ceramic flooring to Kitchen & Utility (if applicable).
- Full gas central heating with Smart Thermostat.