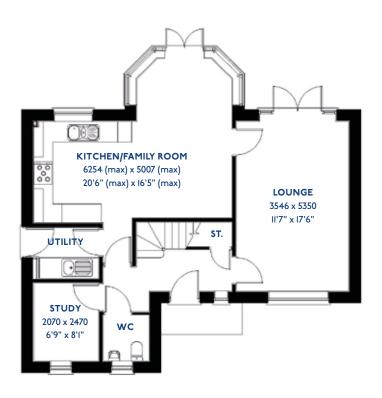

#### The Armscote: 5 bed detached house

- Quality and value from a very old established family business with an enviable reputation.
- Traditional brick construction with a good standard of insulation.
- Solid internal walls to ground and 1st floor.
- PVCu windows, soffits and fascias.
- To include Oak Internal Doors.
- · White Emulsion paint throughout.
- Fitted Kitchen with Single Oven in tall housing with Combination Microwave Oven, 5 Burner Gas Hob, Flat Bottom Canopy Chimney and Stainless Steel Splashback. Under Pelmet lighting to wall units, Tall larder unit with wirework pull in baskets. A one & half bowl Under Mounted Stainless Steel sink, plumbing and electrics for washing machine, Integrated Fridge Freezer and Dishwasher. White downlighters to Kitchen & pendant fitting to Dining Area of Kitchen (if applicable).
- Quartz worktop to Kitchen only with quartz upstands.
- Ceramic flooring to Kitchen & Utility (if applicable).
- Full gas central heating (or alternative system if gas not available) with Smart Thermostat.

- White sanitary ware with co-ordinating wall tiles & white downlighters to Bathroom only. Thermostatic shower over bath in Main Bathroom together with a Silver shower screen. Thermostatic shower to En-Suite with co-ordinating wall tiles. Shaver Socket & Chrome Heated Towel Rail to the Bathroom & En-Suite.
- Cat 5 socket to Lounge next to TV aerial point and Bed
   1 & Study (if applicable). TV aerial point in Lounge, Bed I
   & Kitchen/Diner.
- Intruder Alarm system.
- Smoke detectors, Carbon Monoxide Alarm and security locks to all external doors. Door Bell. External lights to front and rear of property.
- Outside tap to rear of property.
- · Fenced rear garden. Turfing to front and rear gardens.
- N.H.B.C I0 year warranty.
- Carpets from the Jelson selected range.