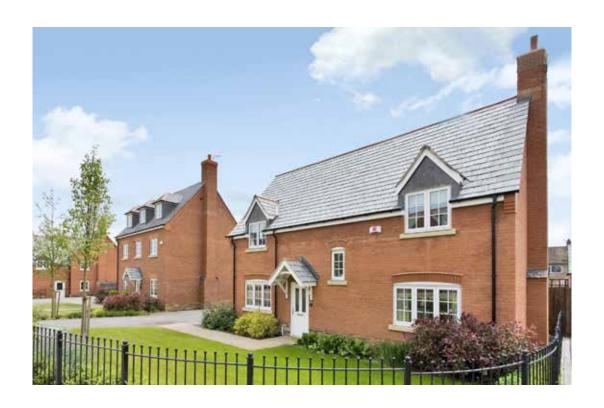

#### The Armscote

#### The Armscote: 5 bed detached house

- Quality and value from a very old established family business with an enviable reputation.
- Traditional brick construction with a good standard of insulation.
- Solid internal walls to ground and 1st floor.
- PVCu windows, soffits and fascias.
- To include Oak Internal Doors.
- · White Emulsion paint throughout.
- Fitted Kitchen with Single Oven in tall housing with Combination Microwave Oven, 5 Burner Gas Hob, Flat Bottom Canopy Chimney and Stainless Steel Splashback. Under Pelmet lighting to wall units, Tall larder unit with wirework pull in baskets. A one & half bowl Under Mounted Stainless Steel sink, plumbing and electrics for washing machine, Integrated Fridge Freezer and Dishwasher. White downlighters to Kitchen & pendant fitting to Dining Area of Kitchen (if applicable).
- Quartz worktop to Kitchen only with quartz upstands.
- Ceramic flooring to Kitchen & Utility (if applicable).
- Full gas central heating (or alternative system if gas not available) with Smart Thermostat.