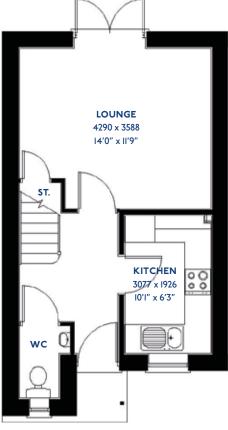

## The Cartmel

2 bed semi-detached house

#### The Cartmel: 2 bed semi-detached house

- Quality and value from a very old established family business with an enviable reputation.
- Traditional brick construction with a good standard of insulation.
- Solid internal walls to ground and 1st floor.
- PVCu windows, soffits and fascias.
- White Emulsion paint throughout.
- Fitted Kitchen with Single Oven 4 Burner Gas Hob and Flat Bottom Canopy Chimney. A single bowl Stainless Steel sink, plumbing and electrics for washing machine, Integrated Fridge Freezer and Dishwasher. White downlighters to Kitchen & pendant fitting to Dining Area of Kitchen (if applicable).
- Ceramic flooring to Kitchen & Utility (if applicable).
- Full gas central heating with Thermostat.
- White sanitary ware with co-ordinating wall tiles & white downlighters to Bathroom only. Thermostatic shower over bath in Main Bathroom together with a Silver shower screen. Shaver Socket & Chrome Heated Towel Rail to the Bathroom.

- Cat 5 socket to Lounge next to TV aerial point and Bed I & Study (if applicable). TV aerial point in Lounge, Bed I.
- Wiring only for future Intruder Alarm for keypad, control panel and bell box.
- Smoke detectors, Carbon Monoxide Alarm and security locks to all external doors. External light to front and rear of property.
- Outside tap to rear of property.
- Fenced rear garden. Turfing to front and rear gardens (where applicable).
- N.H.B.C 10 year warranty.
- Carpets from the Jelson selected range.