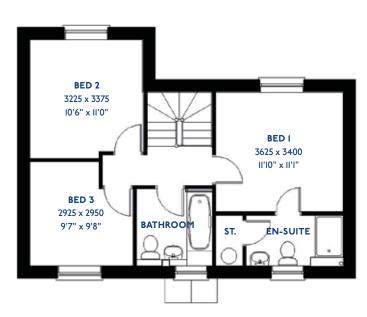

# The Aspen

#### The Aspen: 4 bed detached house

- Quality and value from a very old established family business with an enviable reputation.
- Traditional brick construction with a good standard of insulation.
- Solid internal walls to ground and 1st floor.
- PVCu windows, soffits and fascias.
- To include Oak Internal Doors.
- White Emulsion paint throughout.
- Fitted Kitchen with Single Oven in tall housing with Combination Microwave Oven, 5 Burner Gas Hob, Flat Bottom Canopy Chimney and Stainless Steel Splashback. Under Pelmet lighting to wall units, Tall larder unit with wirework pull in baskets. A one & half bowl Under Mounted Stainless Steel sink, plumbing and electrics for washing machine, Integrated Fridge Freeze r and Dishwasher. White downlighters to Kitchen & pendant fitting to Dining Area of Kitchen (if applicable).
- Quartz worktop to Kitchen only with quartz upstands.
- Ceramic flooring to Kitchen & Utility (if applicable).
- Full gas central heating with Smart Thermostat.

- White sanitary ware with co-ordinating wall tiles & white downlighters to Bathroom only. Thermostatic shower over bath in Main Bathroom together with a Silver shower screen. Thermostatic shower to En-Suite with co-ordinating wall tiles. Shaver Socket & Chrome Heated Towel Rail to the Bathroom & En-Suite.
- Cat 5 socket to Lounge next to TV aerial point and Bed 1 & Study (if applicable). TV aerial point in Lounge, Bed 1 & Kitchen/Diner.
- Intruder Alarm system.
- Smoke detectors, Carbon Monoxide Alarm and security locks to all external doors. Door Bell. External light to front and to rear of property.
- Outside tap to rear of property.
- Fenced rear garden. Turfing to front and rear gardens (where applicable).
- N.H.B.C IO year warranty.
- Carpets from the Jelson selected range.