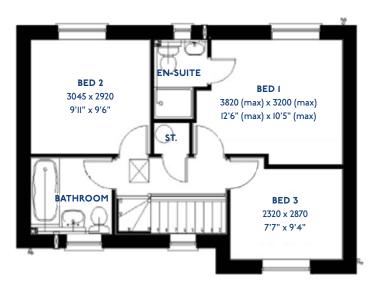

#### The Armscote

#### The Armscote: 5 bed detached house

- Quality and value from a very old established family business with an enviable reputation.
- Traditional brick construction with a good standard of insulation.
- Solid internal walls to ground and 1st floor.
- PVCu windows, soffits and fascias.
- To include Oak Internal Doors.
- · White Emulsion paint throughout.
- Fitted Kitchen with Single Oven in tall housing with Combination Microwave Oven, 5 Burner Gas Hob, Flat Bottom Canopy Chimney and Stainless Steel Splashback. Under Pelmet lighting to wall units, Tall larder unit with wirework pull in baskets. A one & half bowl Under Mounted Stainless Steel sink, plumbing and electrics for washing machine, Integrated Fridge Freezer and Dishwasher. White downlighters to Kitchen & pendant fitting to Dining Area of Kitchen (if applicable).
- Quartz worktop to Kitchen only with quartz upstands.
- Ceramic flooring to Kitchen & Utility (if applicable).
- Full gas central heating (or alternative system if gas not available) with Smart Thermostat.