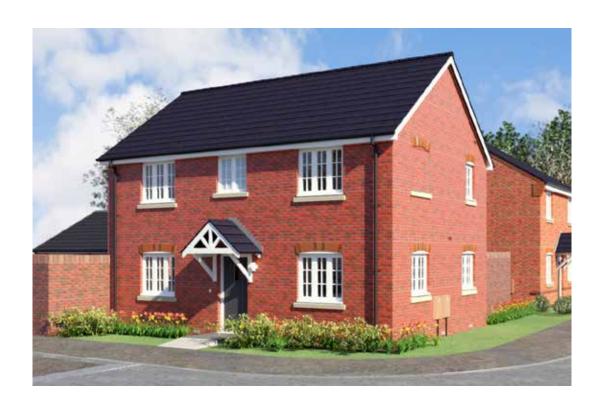

## The Swift

The Swift: 3 bed detached house

- Quality and value from a very old established family business with an enviable reputation.
- Traditional brick construction with a good standard of insulation.
- Solid internal walls to ground and 1st floor.
- PVCu windows, soffits and fascias.
- White Emulsion paint throughout.
- Fitted Kitchen with Double Oven in tall housing, 4 Burner Gas Hob and Flat Bottom Canopy Chimney. Under Pelmet lighting to wall units. A one & half bowl Stainless Steel sink, plumbing and electrics for washing machine, Integrated Fridge Freezer and Dishwasher. White downlighters to Kitchen & pendant fitting to Dining Area of Kitchen (if applicable).
- Ceramic flooring to Kitchen & Utility (if applicable).
- Full gas central heating (or alternative system if gas not available) with Thermostat.