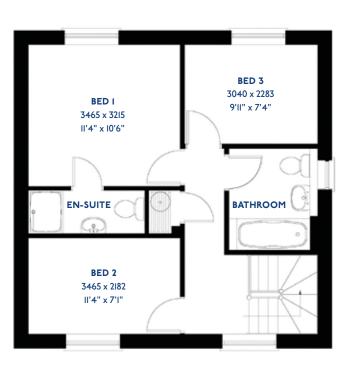

#### The Armscote

#### The Armscote: 5 bed detached house

- Quality and value from a very old established family business with an enviable reputation.
- Traditional brick construction with a good standard of insulation.
- Solid internal walls to ground and 1st floor.
- PVCu windows, soffits and fascias.
- To include Oak Internal Doors.
- · White Emulsion paint throughout.
- Fitted Kitchen with Single Oven in tall housing with Combination Microwave Oven, 5 Burner Gas Hob, Flat Bottom Canopy Chimney and Stainless Steel Splashback. Under Pelmet lighting to wall units, Tall larder unit with wirework pull in baskets. A one & half bowl Under Mounted Stainless Steel sink, plumbing and electrics for washing machine, Integrated Fridge Freezer and Dishwasher. White downlighters to Kitchen & pendant fitting to Dining Area of Kitchen (if applicable).
- Quartz worktop to Kitchen only with quartz upstands.
- Ceramic flooring to Kitchen & Utility (if applicable).
- Full gas central heating (or alternative system if gas not available) with Smart Thermostat.

- White sanitary ware with co-ordinating wall tiles & white downlighters to Bathroom only. Thermostatic shower over bath in Main Bathroom together with a Silver shower screen. Thermostatic shower to En-Suite with co-ordinating wall tiles. Shaver Socket & Chrome Heated Towel Rail to the Bathroom & En-Suite.
- Cat 5 socket to Lounge next to TV aerial point and Bed
   1 & Study (if applicable). TV aerial point in Lounge, Bed I
   & Kitchen/Diner.
- Intruder Alarm system.
- Smoke detectors, Carbon Monoxide Alarm and security locks to all external doors. Door Bell. External lights to front and rear of property.
- Outside tap to rear of property.
- · Fenced rear garden. Turfing to front and rear gardens.
- N.H.B.C I0 year warranty.
- Carpets from the Jelson selected range.