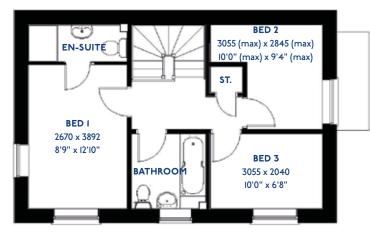

#### The Armscote

#### The Armscote: 5 bed detached house

- Quality and value from a very old established family business with an enviable reputation.
- Traditional brick construction with a good standard of insulation.
- Solid internal walls to ground and 1st floor.
- PVCu windows, soffits and fascias.
- To include Oak Internal Doors.
- · White Emulsion paint throughout.
- Fitted Kitchen with Single Oven in tall housing with Combination Microwave Oven, 5 Burner Gas Hob, Flat Bottom Canopy Chimney and Stainless Steel Splashback. Under Pelmet lighting to wall units, Tall larder unit with wirework pull in baskets. A one & half bowl Under Mounted Stainless Steel sink, plumbing and electrics for washing machine, Integrated Fridge Freezer and Dishwasher. White downlighters to Kitchen & pendant fitting to Dining Area of Kitchen (if applicable).
- Quartz worktop to Kitchen only with quartz upstands.
- Ceramic flooring to Kitchen & Utility (if applicable).
- Full gas central heating (or alternative system if gas not available) with Smart Thermostat.