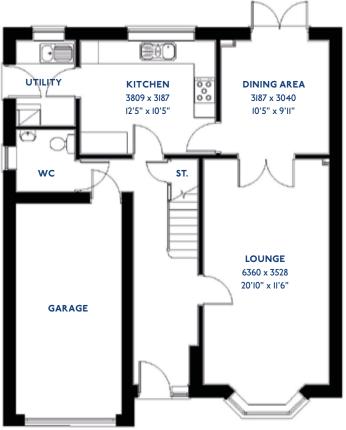

#### The Armscote

#### The Armscote: 5 bed detached house

- Quality and value from a very old established family business with an enviable reputation.
- Traditional brick construction with a good standard of insulation.
- Solid internal walls to ground and 1st floor.
- PVCu windows, soffits and fascias.
- To include Oak Internal Doors.
- · White Emulsion paint throughout.
- Fitted Kitchen with Single Oven in tall housing with Combination Microwave Oven, 5 Burner Gas Hob, Flat Bottom Canopy Chimney and Stainless Steel Splashback. Under Pelmet lighting to wall units, Tall larder unit with wirework pull in baskets. A one & half bowl Under Mounted Stainless Steel sink, plumbing and electrics for washing machine, Integrated Fridge Freezer and Dishwasher. White downlighters to Kitchen & pendant fitting to Dining Area of Kitchen (if applicable).
- Quartz worktop to Kitchen only with quartz upstands.
- Ceramic flooring to Kitchen & Utility (if applicable).
- Full gas central heating (or alternative system if gas not available) with Smart Thermostat.

- White sanitary ware with co-ordinating wall tiles & white downlighters to Bathroom only. Thermostatic shower over bath in Main Bathroom together with a Silver shower screen. Thermostatic shower to En-Suite with co-ordinating wall tiles. Shaver Socket & Chrome Heated Towel Rail to the Bathroom & En-Suite.
- Cat 5 socket to Lounge next to TV aerial point and Bed
   1 & Study (if applicable). TV aerial point in Lounge, Bed I
   & Kitchen/Diner.
- Intruder Alarm system.
- Smoke detectors, Carbon Monoxide Alarm and security locks to all external doors. Door Bell. External lights to front and rear of property.
- Outside tap to rear of property.
- · Fenced rear garden. Turfing to front and rear gardens.
- N.H.B.C I0 year warranty.
- Carpets from the Jelson selected range.