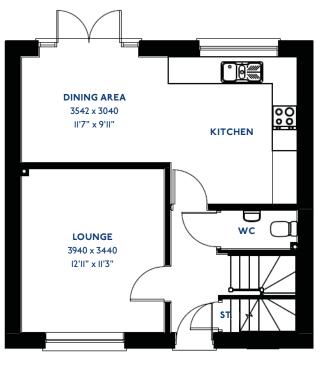

## The Swift

The Swift: 3 bed detached house

- Quality and value from a very old established family business with an enviable reputation.
- Traditional brick construction with a good standard of insulation.
- Solid internal walls to ground and 1st floor.
- PVCu windows, soffits and fascias.
- White Emulsion paint throughout.
- Fitted Kitchen with Double Oven in tall housing, 4 Burner Gas Hob and Flat Bottom Canopy Chimney. Under Pelmet lighting to wall units. A one & half bowl Stainless Steel sink, plumbing and electrics for washing machine, Integrated Fridge Freezer and Dishwasher. White downlighters to Kitchen & pendant fitting to Dining Area of Kitchen (if applicable).
- Ceramic flooring to Kitchen & Utility (if applicable).
- Full gas central heating (or alternative system if gas not available) with Thermostat.

- White sanitary ware with co-ordinating wall tiles & white downlighters to Bathroom only. Thermostatic shower over bath in Main Bathroom together with a Silver shower screen. Thermostatic shower to En-Suite with co-ordinating wall tiles. Shaver Socket & Chrome Heated Towel Rail to the Bathroom & En-Suite.
- Cat 5 socket to Lounge next to TV aerial point and Bed 1 & Study (if applicable). TV aerial point in Lounge, Bed 1 & Kitchen/Diner.
- Intruder Alarm system.
- Smoke detectors, Carbon Monoxide Alarm and security locks to all external doors. Door Bell. External light to front and rear of property.
- Outside tap to rear of property.
- Fenced rear garden. Turfing to front and rear gardens.
- N.H.B.C IO year warranty.
- Carpets from the Jelson selected range.