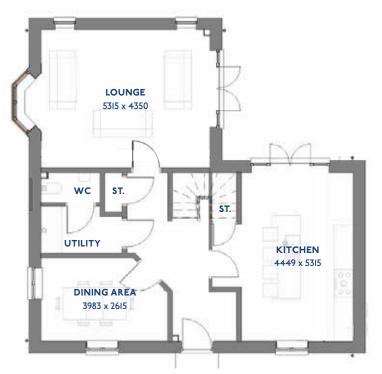

# The Aspen

#### The Aspen: 4 bed detached house

- Quality and value from a very old established family business with an enviable reputation.
- Traditional brick construction with a good standard of insulation.
- Solid internal walls to ground and 1st floor.
- PVCu windows, soffits and fascias.
- To include Oak Internal Doors.
- White Emulsion paint throughout.
- Fitted Kitchen with Single Oven in tall housing with Combination Microwave Oven, 5 Burner Gas Hob, Flat Bottom Canopy Chimney and Stainless Steel Splashback. Under Pelmet lighting to wall units, Tall larder unit with wirework pull in baskets. A one & half bowl Under Mounted Stainless Steel sink, plumbing and electrics for washing machine, Integrated Fridge Freeze r and Dishwasher. White downlighters to Kitchen & pendant fitting to Dining Area of Kitchen (if applicable).
- Quartz worktop to Kitchen only with quartz upstands.
- Ceramic flooring to Kitchen & Utility (if applicable).
- Full gas central heating with Smart Thermostat.