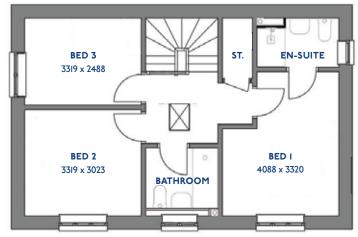

## The Swift

The Swift: 3 bed detached house

- Quality and value from a very old established family business with an enviable reputation.
- Traditional brick construction with a good standard of insulation.
- Solid internal walls to ground and 1st floor.
- PVCu windows, soffits and fascias.
- White Emulsion paint throughout.
- Fitted Kitchen with Double Oven in tall housing, 4 Burner Gas Hob and Flat Bottom Canopy Chimney. Under Pelmet lighting to wall units. A one & half bowl Stainless Steel sink, plumbing and electrics for washing machine, Integrated Fridge Freezer and Dishwasher. White downlighters to Kitchen & pendant fitting to Dining Area of Kitchen (if applicable).
- Ceramic flooring to Kitchen & Utility (if applicable).
- Full gas central heating (or alternative system if gas not available) with Thermostat.

- White sanitary ware with co-ordinating wall tiles & white downlighters to Bathroom only. Thermostatic shower over bath in Main Bathroom together with a Silver shower screen. Thermostatic shower to En-Suite with co-ordinating wall tiles. Shaver Socket & Chrome Heated Towel Rail to the Bathroom & En-Suite.
- Cat 5 socket to Lounge next to TV aerial point and Bed 1 & Study (if applicable). TV aerial point in Lounge, Bed 1 & Kitchen/Diner.
- Intruder Alarm system.
- Smoke detectors, Carbon Monoxide Alarm and security locks to all external doors. Door Bell. External light to front and rear of property.
- Outside tap to rear of property.
- Fenced rear garden. Turfing to front and rear gardens.
- N.H.B.C IO year warranty.
- Carpets from the Jelson selected range.