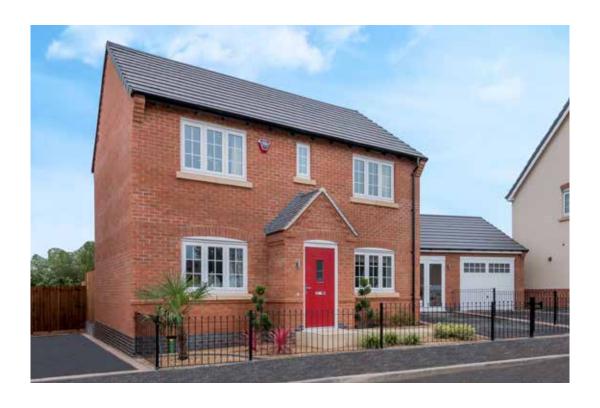

#### The Armscote

#### The Armscote: 5 bed detached house

- Quality and value from a very old established family business with an enviable reputation.
- Traditional brick construction with a good standard of insulation.
- Solid internal walls to ground and 1st floor.
- PVCu windows, soffits and fascias.
- To include Oak Internal Doors.
- · White Emulsion paint throughout.
- Fitted Kitchen with Single Oven in tall housing with Combination Microwave Oven, 5 Burner Gas Hob, Flat Bottom Canopy Chimney and Stainless Steel Splashback. Under Pelmet lighting to wall units, Tall larder unit with wirework pull in baskets. A one & half bowl Under Mounted Stainless Steel sink, plumbing and electrics for washing machine, Integrated Fridge Freezer and Dishwasher. White downlighters to Kitchen & pendant fitting to Dining Area of Kitchen (if applicable).
- Quartz worktop to Kitchen only with quartz upstands.
- Ceramic flooring to Kitchen & Utility (if applicable).
- Full gas central heating (or alternative system if gas not available) with Smart Thermostat.

- White sanitary ware with co-ordinating wall tiles & white downlighters to Bathroom only. Thermostatic shower over bath in Main Bathroom together with a Silver shower screen. Thermostatic shower to En-Suite with co-ordinating wall tiles. Shaver Socket & Chrome Heated Towel Rail to the Bathroom & En-Suite.
- Cat 5 socket to Lounge next to TV aerial point and Bed
   1 & Study (if applicable). TV aerial point in Lounge, Bed I
   & Kitchen/Diner.
- Intruder Alarm system.
- Smoke detectors, Carbon Monoxide Alarm and security locks to all external doors. Door Bell. External lights to front and rear of property.
- Outside tap to rear of property.
- · Fenced rear garden. Turfing to front and rear gardens.
- N.H.B.C I0 year warranty.
- Carpets from the Jelson selected range.