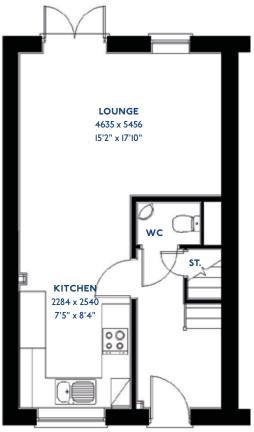

# The Aspen

#### The Aspen: 4 bed detached house

- Quality and value from a very old established family business with an enviable reputation.
- Traditional brick construction with a good standard of insulation.
- Solid internal walls to ground and 1st floor.
- PVCu windows, soffits and fascias.
- To include Oak Internal Doors.
- White Emulsion paint throughout.
- Fitted Kitchen with Single Oven in tall housing with Combination Microwave Oven, 5 Burner Gas Hob, Flat Bottom Canopy Chimney and Stainless Steel Splashback. Under Pelmet lighting to wall units, Tall larder unit with wirework pull in baskets. A one & half bowl Under Mounted Stainless Steel sink, plumbing and electrics for washing machine, Integrated Fridge Freeze r and Dishwasher. White downlighters to Kitchen & pendant fitting to Dining Area of Kitchen (if applicable).
- Quartz worktop to Kitchen only with quartz upstands.
- Ceramic flooring to Kitchen & Utility (if applicable).
- Full gas central heating with Smart Thermostat.

- White sanitary ware with co-ordinating wall tiles & white downlighters to Bathroom only. Thermostatic shower over bath in Main Bathroom together with a Silver shower screen. Thermostatic shower to En-Suite with co-ordinating wall tiles. Shaver Socket & Chrome Heated Towel Rail to the Bathroom & En-Suite.
- Cat 5 socket to Lounge next to TV aerial point and Bed 1 & Study (if applicable). TV aerial point in Lounge, Bed 1 & Kitchen/Diner.
- Intruder Alarm system.
- Smoke detectors, Carbon Monoxide Alarm and security locks to all external doors. Door Bell. External light to front and to rear of property.
- Outside tap to rear of property.
- Fenced rear garden. Turfing to front and rear gardens (where applicable).
- N.H.B.C IO year warranty.
- Carpets from the Jelson selected range.