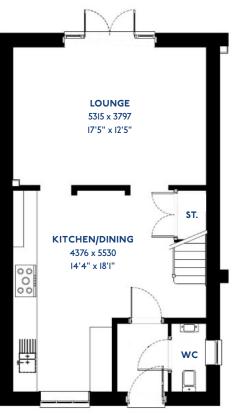

#### The Armscote: 5 bed detached house

- Quality and value from a very old established family business with an enviable reputation.
- Traditional brick construction with a good standard of insulation.
- Solid internal walls to ground and 1st floor.
- PVCu windows, soffits and fascias.
- To include Oak Internal Doors.
- · White Emulsion paint throughout.
- Fitted Kitchen with Single Oven in tall housing with Combination Microwave Oven, 5 Burner Gas Hob, Flat Bottom Canopy Chimney and Stainless Steel Splashback. Under Pelmet lighting to wall units, Tall larder unit with wirework pull in baskets. A one & half bowl Under Mounted Stainless Steel sink, plumbing and electrics for washing machine, Integrated Fridge Freezer and Dishwasher. White downlighters to Kitchen & pendant fitting to Dining Area of Kitchen (if applicable).
- Quartz worktop to Kitchen only with quartz upstands.
- Ceramic flooring to Kitchen & Utility (if applicable).
- Full gas central heating (or alternative system if gas not available) with Smart Thermostat.

- White sanitary ware with co-ordinating wall tiles & white downlighters to Bathroom only. Thermostatic shower over bath in Main Bathroom together with a Silver shower screen. Thermostatic shower to En-Suite with co-ordinating wall tiles. Shaver Socket & Chrome Heated Towel Rail to the Bathroom & En-Suite.
- Cat 5 socket to Lounge next to TV aerial point and Bed
   1 & Study (if applicable). TV aerial point in Lounge, Bed I
   & Kitchen/Diner.
- Intruder Alarm system.
- Smoke detectors, Carbon Monoxide Alarm and security locks to all external doors. Door Bell. External lights to front and rear of property.
- Outside tap to rear of property.
- · Fenced rear garden. Turfing to front and rear gardens.
- N.H.B.C I0 year warranty.
- Carpets from the Jelson selected range.