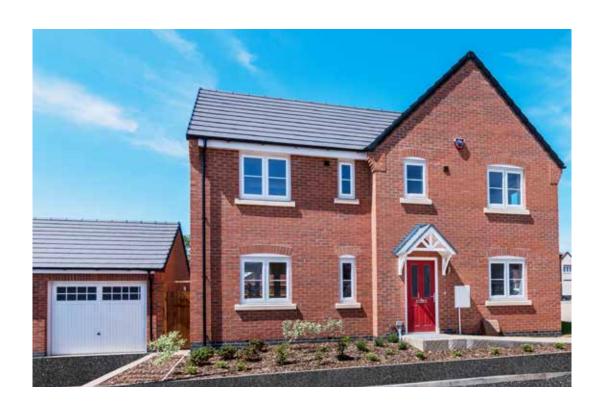

#### The Armscote: 5 bed detached house

- Quality and value from a very old established family business with an enviable reputation.
- Traditional brick construction with a good standard of insulation.
- Solid internal walls to ground and 1st floor.
- PVCu windows, soffits and fascias.
- To include Oak Internal Doors.
- · White Emulsion paint throughout.
- Fitted Kitchen with Single Oven in tall housing with Combination Microwave Oven, 5 Burner Gas Hob, Flat Bottom Canopy Chimney and Stainless Steel Splashback. Under Pelmet lighting to wall units, Tall larder unit with wirework pull in baskets. A one & half bowl Under Mounted Stainless Steel sink, plumbing and electrics for washing machine, Integrated Fridge Freezer and Dishwasher. White downlighters to Kitchen & pendant fitting to Dining Area of Kitchen (if applicable).
- Quartz worktop to Kitchen only with quartz upstands.
- Ceramic flooring to Kitchen & Utility (if applicable).
- Full gas central heating (or alternative system if gas not available) with Smart Thermostat.