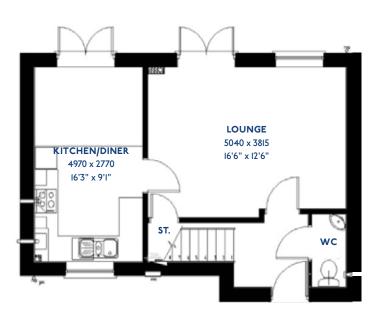

#### The Armscote

#### The Armscote: 5 bed detached house

- Quality and value from a very old established family business with an enviable reputation.
- Traditional brick construction with a good standard of insulation.
- Solid internal walls to ground and 1st floor.
- PVCu windows, soffits and fascias.
- To include Oak Internal Doors.
- · White Emulsion paint throughout.
- Fitted Kitchen with Single Oven in tall housing with Combination Microwave Oven, 5 Burner Gas Hob, Flat Bottom Canopy Chimney and Stainless Steel Splashback. Under Pelmet lighting to wall units, Tall larder unit with wirework pull in baskets. A one & half bowl Under Mounted Stainless Steel sink, plumbing and electrics for washing machine, Integrated Fridge Freezer and Dishwasher. White downlighters to Kitchen & pendant fitting to Dining Area of Kitchen (if applicable).
- Quartz worktop to Kitchen only with quartz upstands.
- Ceramic flooring to Kitchen & Utility (if applicable).
- Full gas central heating (or alternative system if gas not available) with Smart Thermostat.