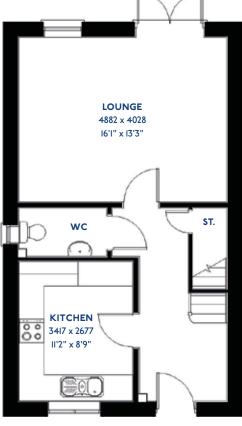

# The Aspen

#### The Aspen: 4 bed detached house

- Quality and value from a very old established family business with an enviable reputation.
- Traditional brick construction with a good standard of insulation.
- Solid internal walls to ground and 1st floor.
- PVCu windows, soffits and fascias.
- To include Oak Internal Doors.
- White Emulsion paint throughout.
- Fitted Kitchen with Single Oven in tall housing with Combination Microwave Oven, 5 Burner Gas Hob, Flat Bottom Canopy Chimney and Stainless Steel Splashback. Under Pelmet lighting to wall units, Tall larder unit with wirework pull in baskets. A one & half bowl Under Mounted Stainless Steel sink, plumbing and electrics for washing machine, Integrated Fridge Freeze r and Dishwasher. White downlighters to Kitchen & pendant fitting to Dining Area of Kitchen (if applicable).
- Quartz worktop to Kitchen only with quartz upstands.
- Ceramic flooring to Kitchen & Utility (if applicable).
- Full gas central heating with Smart Thermostat.