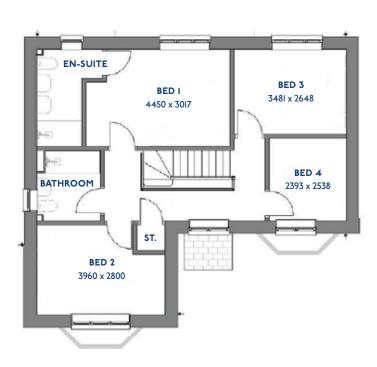

#### The Armscote

#### The Armscote: 5 bed detached house

- Quality and value from a very old established family business with an enviable reputation.
- Traditional brick construction with a good standard of insulation.
- Solid internal walls to ground and 1st floor.
- PVCu windows, soffits and fascias.
- To include Oak Internal Doors.
- · White Emulsion paint throughout.
- Fitted Kitchen with Single Oven in tall housing with Combination Microwave Oven, 5 Burner Gas Hob, Flat Bottom Canopy Chimney and Stainless Steel Splashback. Under Pelmet lighting to wall units, Tall larder unit with wirework pull in baskets. A one & half bowl Under Mounted Stainless Steel sink, plumbing and electrics for washing machine, Integrated Fridge Freezer and Dishwasher. White downlighters to Kitchen & pendant fitting to Dining Area of Kitchen (if applicable).
- Quartz worktop to Kitchen only with quartz upstands.
- Ceramic flooring to Kitchen & Utility (if applicable).
- Full gas central heating (or alternative system if gas not available) with Smart Thermostat.