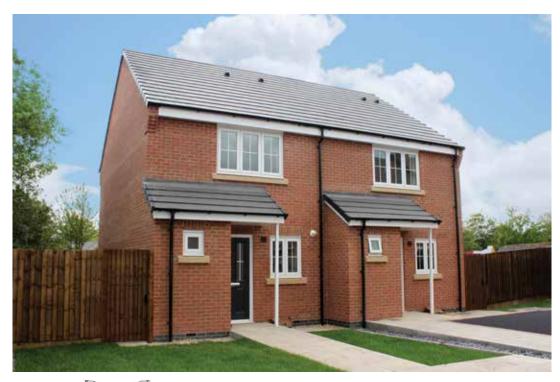

## The Cartmel

2 bed semi-detached house

#### The Cartmel: 2 bed semi-detached house

- Quality and value from a very old established family business with an enviable reputation.
- Traditional brick construction with a good standard of insulation.
- Solid internal walls to ground and 1st floor.
- PVCu windows, soffits and fascias.
- White Emulsion paint throughout.
- Fitted Kitchen with Single Oven 4 Burner Gas Hob and Flat Bottom Canopy Chimney. A single bowl Stainless Steel sink, plumbing and electrics for washing machine, Integrated Fridge Freezer and Dishwasher. White downlighters to Kitchen & pendant fitting to Dining Area of Kitchen (if applicable).
- Ceramic flooring to Kitchen & Utility (if applicable).
- Full gas central heating with Thermostat.
- White sanitary ware with co-ordinating wall tiles & white downlighters to Bathroom only. Thermostatic shower over bath in Main Bathroom together with a Silver shower screen. Shaver Socket & Chrome Heated Towel Rail to the Bathroom.

- Cat 5 socket to Lounge next to TV aerial point and Bed I & Study (if applicable). TV aerial point in Lounge, Bed I.
- Wiring only for future Intruder Alarm for keypad, control panel and bell box.
- Smoke detectors, Carbon Monoxide Alarm and security locks to all external doors. External light to front and rear of property.
- Outside tap to rear of property.
- Fenced rear garden. Turfing to front and rear gardens (where applicable).
- N.H.B.C 10 year warranty.
- Carpets from the Jelson selected range.