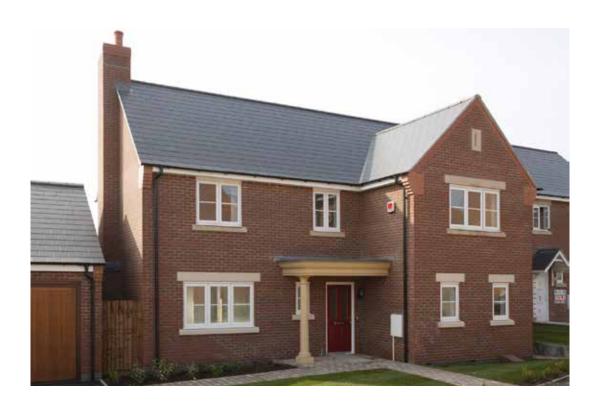

#### The Armscote: 5 bed detached house

- Quality and value from a very old established family business with an enviable reputation.
- Traditional brick construction with a good standard of insulation.
- Solid internal walls to ground and 1st floor.
- PVCu windows, soffits and fascias.
- To include Oak Internal Doors.
- · White Emulsion paint throughout.
- Fitted Kitchen with Single Oven in tall housing with Combination Microwave Oven, 5 Burner Gas Hob, Flat Bottom Canopy Chimney and Stainless Steel Splashback. Under Pelmet lighting to wall units, Tall larder unit with wirework pull in baskets. A one & half bowl Under Mounted Stainless Steel sink, plumbing and electrics for washing machine, Integrated Fridge Freezer and Dishwasher. White downlighters to Kitchen & pendant fitting to Dining Area of Kitchen (if applicable).
- Quartz worktop to Kitchen only with quartz upstands.
- Ceramic flooring to Kitchen & Utility (if applicable).
- Full gas central heating (or alternative system if gas not available) with Smart Thermostat.