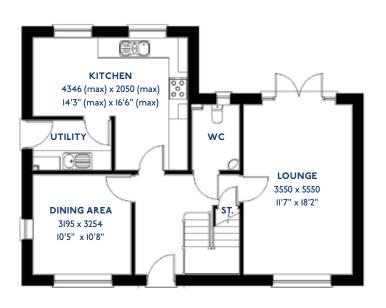

#### The Armscote

#### The Armscote: 5 bed detached house

- Quality and value from a very old established family business with an enviable reputation.
- Traditional brick construction with a good standard of insulation.
- Solid internal walls to ground and 1st floor.
- PVCu windows, soffits and fascias.
- To include Oak Internal Doors.
- · White Emulsion paint throughout.
- Fitted Kitchen with Single Oven in tall housing with Combination Microwave Oven, 5 Burner Gas Hob, Flat Bottom Canopy Chimney and Stainless Steel Splashback. Under Pelmet lighting to wall units, Tall larder unit with wirework pull in baskets. A one & half bowl Under Mounted Stainless Steel sink, plumbing and electrics for washing machine, Integrated Fridge Freezer and Dishwasher. White downlighters to Kitchen & pendant fitting to Dining Area of Kitchen (if applicable).
- Quartz worktop to Kitchen only with quartz upstands.
- Ceramic flooring to Kitchen & Utility (if applicable).
- Full gas central heating (or alternative system if gas not available) with Smart Thermostat.

- White sanitary ware with co-ordinating wall tiles & white downlighters to Bathroom only. Thermostatic shower over bath in Main Bathroom together with a Silver shower screen. Thermostatic shower to En-Suite with co-ordinating wall tiles. Shaver Socket & Chrome Heated Towel Rail to the Bathroom & En-Suite.
- Cat 5 socket to Lounge next to TV aerial point and Bed
   1 & Study (if applicable). TV aerial point in Lounge, Bed I
   & Kitchen/Diner.
- Intruder Alarm system.
- Smoke detectors, Carbon Monoxide Alarm and security locks to all external doors. Door Bell. External lights to front and rear of property.
- Outside tap to rear of property.
- · Fenced rear garden. Turfing to front and rear gardens.
- N.H.B.C I0 year warranty.
- Carpets from the Jelson selected range.