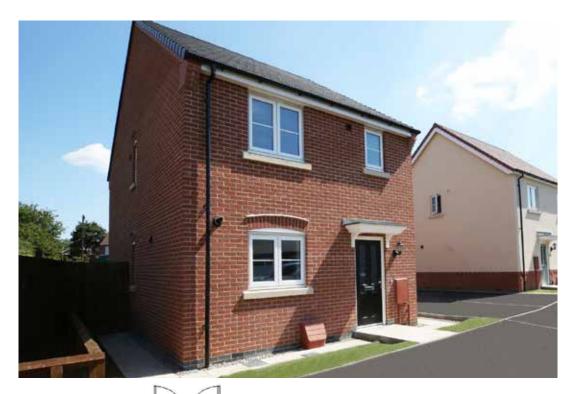

# The Aspen

#### The Aspen: 4 bed detached house

- Quality and value from a very old established family business with an enviable reputation.
- Traditional brick construction with a good standard of insulation.
- Solid internal walls to ground and 1st floor.
- PVCu windows, soffits and fascias.
- To include Oak Internal Doors.
- White Emulsion paint throughout.
- Fitted Kitchen with Single Oven in tall housing with Combination Microwave Oven, 5 Burner Gas Hob, Flat Bottom Canopy Chimney and Stainless Steel Splashback. Under Pelmet lighting to wall units, Tall larder unit with wirework pull in baskets. A one & half bowl Under Mounted Stainless Steel sink, plumbing and electrics for washing machine, Integrated Fridge Freeze r and Dishwasher. White downlighters to Kitchen & pendant fitting to Dining Area of Kitchen (if applicable).
- Quartz worktop to Kitchen only with quartz upstands.
- Ceramic flooring to Kitchen & Utility (if applicable).
- Full gas central heating with Smart Thermostat.