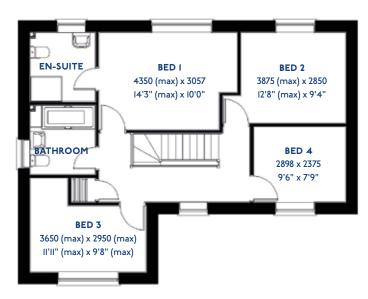

#### The Armscote: 5 bed detached house

- Quality and value from a very old established family business with an enviable reputation.
- Traditional brick construction with a good standard of insulation.
- Solid internal walls to ground and 1st floor.
- PVCu windows, soffits and fascias.
- To include Oak Internal Doors.
- · White Emulsion paint throughout.
- Fitted Kitchen with Single Oven in tall housing with Combination Microwave Oven, 5 Burner Gas Hob, Flat Bottom Canopy Chimney and Stainless Steel Splashback. Under Pelmet lighting to wall units, Tall larder unit with wirework pull in baskets. A one & half bowl Under Mounted Stainless Steel sink, plumbing and electrics for washing machine, Integrated Fridge Freezer and Dishwasher. White downlighters to Kitchen & pendant fitting to Dining Area of Kitchen (if applicable).
- Quartz worktop to Kitchen only with quartz upstands.
- Ceramic flooring to Kitchen & Utility (if applicable).
- Full gas central heating (or alternative system if gas not available) with Smart Thermostat.

- White sanitary ware with co-ordinating wall tiles & white downlighters to Bathroom only. Thermostatic shower over bath in Main Bathroom together with a Silver shower screen. Thermostatic shower to En-Suite with co-ordinating wall tiles. Shaver Socket & Chrome Heated Towel Rail to the Bathroom & En-Suite.
- Cat 5 socket to Lounge next to TV aerial point and Bed
   1 & Study (if applicable). TV aerial point in Lounge, Bed I
   & Kitchen/Diner.
- Intruder Alarm system.
- Smoke detectors, Carbon Monoxide Alarm and security locks to all external doors. Door Bell. External lights to front and rear of property.
- Outside tap to rear of property.
- · Fenced rear garden. Turfing to front and rear gardens.
- N.H.B.C I0 year warranty.
- Carpets from the Jelson selected range.