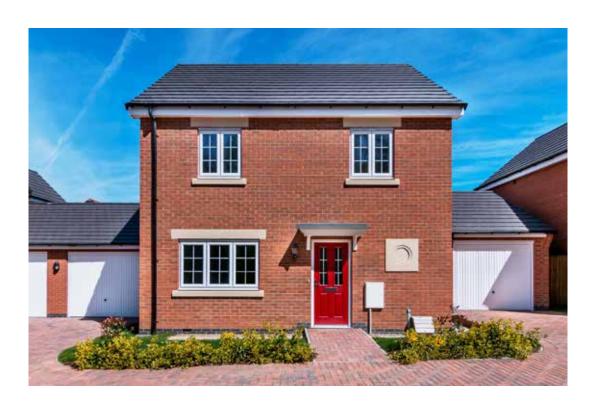

# The Aspen

#### The Aspen: 4 bed detached house

- Quality and value from a very old established family business with an enviable reputation.
- Traditional brick construction with a good standard of insulation.
- Solid internal walls to ground and 1st floor.
- PVCu windows, soffits and fascias.
- To include Oak Internal Doors.
- White Emulsion paint throughout.
- Fitted Kitchen with Single Oven in tall housing with Combination Microwave Oven, 5 Burner Gas Hob, Flat Bottom Canopy Chimney and Stainless Steel Splashback. Under Pelmet lighting to wall units, Tall larder unit with wirework pull in baskets. A one & half bowl Under Mounted Stainless Steel sink, plumbing and electrics for washing machine, Integrated Fridge Freeze r and Dishwasher. White downlighters to Kitchen & pendant fitting to Dining Area of Kitchen (if applicable).
- Quartz worktop to Kitchen only with quartz upstands.
- Ceramic flooring to Kitchen & Utility (if applicable).
- Full gas central heating with Smart Thermostat.

- White sanitary ware with co-ordinating wall tiles & white downlighters to Bathroom only. Thermostatic shower over bath in Main Bathroom together with a Silver shower screen. Thermostatic shower to En-Suite with co-ordinating wall tiles. Shaver Socket & Chrome Heated Towel Rail to the Bathroom & En-Suite.
- Cat 5 socket to Lounge next to TV aerial point and Bed 1 & Study (if applicable). TV aerial point in Lounge, Bed 1 & Kitchen/Diner.
- Intruder Alarm system.
- Smoke detectors, Carbon Monoxide Alarm and security locks to all external doors. Door Bell. External light to front and to rear of property.
- Outside tap to rear of property.
- Fenced rear garden. Turfing to front and rear gardens (where applicable).
- N.H.B.C IO year warranty.
- Carpets from the Jelson selected range.