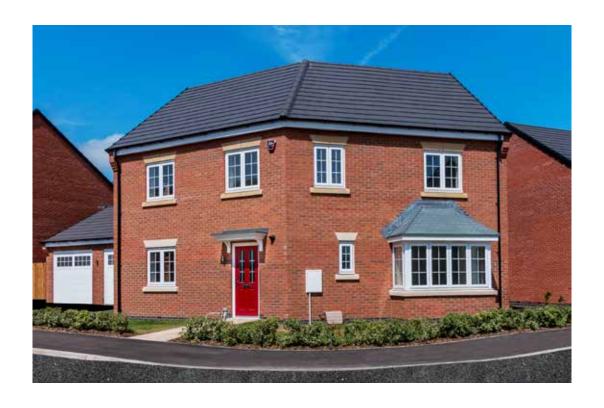

# The Aspen

#### The Aspen: 4 bed detached house

- Quality and value from a very old established family business with an enviable reputation.
- Traditional brick construction with a good standard of insulation.
- Solid internal walls to ground and 1st floor.
- PVCu windows, soffits and fascias.
- To include Oak Internal Doors.
- White Emulsion paint throughout.
- Fitted Kitchen with Single Oven in tall housing with Combination Microwave Oven, 5 Burner Gas Hob, Flat Bottom Canopy Chimney and Stainless Steel Splashback. Under Pelmet lighting to wall units, Tall larder unit with wirework pull in baskets. A one & half bowl Under Mounted Stainless Steel sink, plumbing and electrics for washing machine, Integrated Fridge Freeze r and Dishwasher. White downlighters to Kitchen & pendant fitting to Dining Area of Kitchen (if applicable).
- Quartz worktop to Kitchen only with quartz upstands.
- Ceramic flooring to Kitchen & Utility (if applicable).
- Full gas central heating with Smart Thermostat.

- White sanitary ware with co-ordinating wall tiles & white downlighters to Bathroom only. Thermostatic shower over bath in Main Bathroom together with a Silver shower screen. Thermostatic shower to En-Suite with co-ordinating wall tiles. Shaver Socket & Chrome Heated Towel Rail to the Bathroom & En-Suite.
- Cat 5 socket to Lounge next to TV aerial point and Bed 1 & Study (if applicable). TV aerial point in Lounge, Bed 1 & Kitchen/Diner.
- Intruder Alarm system.
- Smoke detectors, Carbon Monoxide Alarm and security locks to all external doors. Door Bell. External light to front and to rear of property.
- Outside tap to rear of property.
- Fenced rear garden. Turfing to front and rear gardens (where applicable).
- N.H.B.C IO year warranty.
- Carpets from the Jelson selected range.