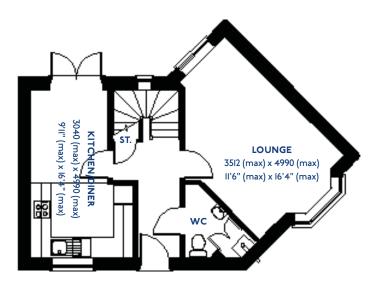

#### The Armscote: 5 bed detached house

- Quality and value from a very old established family business with an enviable reputation.
- Traditional brick construction with a good standard of insulation.
- Solid internal walls to ground and 1st floor.
- PVCu windows, soffits and fascias.
- To include Oak Internal Doors.
- · White Emulsion paint throughout.
- Fitted Kitchen with Single Oven in tall housing with Combination Microwave Oven, 5 Burner Gas Hob, Flat Bottom Canopy Chimney and Stainless Steel Splashback. Under Pelmet lighting to wall units, Tall larder unit with wirework pull in baskets. A one & half bowl Under Mounted Stainless Steel sink, plumbing and electrics for washing machine, Integrated Fridge Freezer and Dishwasher. White downlighters to Kitchen & pendant fitting to Dining Area of Kitchen (if applicable).
- Quartz worktop to Kitchen only with quartz upstands.
- Ceramic flooring to Kitchen & Utility (if applicable).
- Full gas central heating (or alternative system if gas not available) with Smart Thermostat.

- White sanitary ware with co-ordinating wall tiles & white downlighters to Bathroom only. Thermostatic shower over bath in Main Bathroom together with a Silver shower screen. Thermostatic shower to En-Suite with co-ordinating wall tiles. Shaver Socket & Chrome Heated Towel Rail to the Bathroom & En-Suite.
- Cat 5 socket to Lounge next to TV aerial point and Bed
   1 & Study (if applicable). TV aerial point in Lounge, Bed I
   & Kitchen/Diner.
- Intruder Alarm system.
- Smoke detectors, Carbon Monoxide Alarm and security locks to all external doors. Door Bell. External lights to front and rear of property.
- Outside tap to rear of property.
- · Fenced rear garden. Turfing to front and rear gardens.
- N.H.B.C I0 year warranty.
- Carpets from the Jelson selected range.