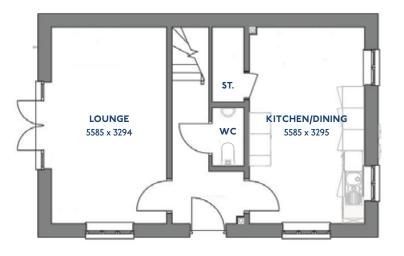

## The Swift

The Swift: 3 bed detached house

- Quality and value from a very old established family business with an enviable reputation.
- Traditional brick construction with a good standard of insulation.
- Solid internal walls to ground and 1st floor.
- PVCu windows, soffits and fascias.
- White Emulsion paint throughout.
- Fitted Kitchen with Double Oven in tall housing, 4 Burner Gas Hob and Flat Bottom Canopy Chimney. Under Pelmet lighting to wall units. A one & half bowl Stainless Steel sink, plumbing and electrics for washing machine, Integrated Fridge Freezer and Dishwasher. White downlighters to Kitchen & pendant fitting to Dining Area of Kitchen (if applicable).
- Ceramic flooring to Kitchen & Utility (if applicable).
- Full gas central heating (or alternative system if gas not available) with Thermostat.

- White sanitary ware with co-ordinating wall tiles & white downlighters to Bathroom only. Thermostatic shower over bath in Main Bathroom together with a Silver shower screen. Thermostatic shower to En-Suite with co-ordinating wall tiles. Shaver Socket & Chrome Heated Towel Rail to the Bathroom & En-Suite.
- Cat 5 socket to Lounge next to TV aerial point and Bed 1 & Study (if applicable). TV aerial point in Lounge, Bed 1 & Kitchen/Diner.
- Intruder Alarm system.
- Smoke detectors, Carbon Monoxide Alarm and security locks to all external doors. Door Bell. External light to front and rear of property.
- Outside tap to rear of property.
- Fenced rear garden. Turfing to front and rear gardens.
- N.H.B.C IO year warranty.
- Carpets from the Jelson selected range.