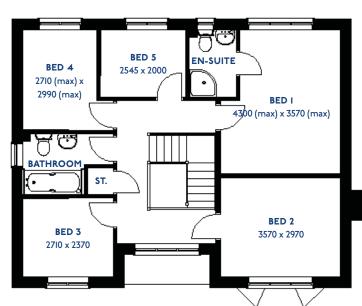

#### The Armscote: 5 bed detached house

- Quality and value from a very old established family business with an enviable reputation.
- Traditional brick construction with a good standard of insulation.
- Solid internal walls to ground and 1st floor.
- PVCu windows, soffits and fascias.
- To include Oak Internal Doors.
- · White Emulsion paint throughout.
- Fitted Kitchen with Single Oven in tall housing with Combination Microwave Oven, 5 Burner Gas Hob, Flat Bottom Canopy Chimney and Stainless Steel Splashback. Under Pelmet lighting to wall units, Tall larder unit with wirework pull in baskets. A one & half bowl Under Mounted Stainless Steel sink, plumbing and electrics for washing machine, Integrated Fridge Freezer and Dishwasher. White downlighters to Kitchen & pendant fitting to Dining Area of Kitchen (if applicable).
- Quartz worktop to Kitchen only with quartz upstands.
- Ceramic flooring to Kitchen & Utility (if applicable).
- Full gas central heating (or alternative system if gas not available) with Smart Thermostat.