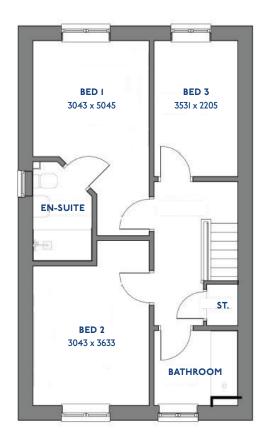

## The Swift

The Swift: 3 bed detached house

- Quality and value from a very old established family business with an enviable reputation.
- Traditional brick construction with a good standard of insulation.
- Solid internal walls to ground and 1st floor.
- PVCu windows, soffits and fascias.
- White Emulsion paint throughout.
- Fitted Kitchen with Double Oven in tall housing, 4 Burner Gas Hob and Flat Bottom Canopy Chimney. Under Pelmet lighting to wall units. A one & half bowl Stainless Steel sink, plumbing and electrics for washing machine, Integrated Fridge Freezer and Dishwasher. White downlighters to Kitchen & pendant fitting to Dining Area of Kitchen (if applicable).
- Ceramic flooring to Kitchen & Utility (if applicable).
- Full gas central heating (or alternative system if gas not available) with Thermostat.

- White sanitary ware with co-ordinating wall tiles & white downlighters to Bathroom only. Thermostatic shower over bath in Main Bathroom together with a Silver shower screen. Thermostatic shower to En-Suite with co-ordinating wall tiles. Shaver Socket & Chrome Heated Towel Rail to the Bathroom & En-Suite.
- Cat 5 socket to Lounge next to TV aerial point and Bed 1 & Study (if applicable). TV aerial point in Lounge, Bed 1 & Kitchen/Diner.
- Intruder Alarm system.
- Smoke detectors, Carbon Monoxide Alarm and security locks to all external doors. Door Bell. External light to front and rear of property.
- Outside tap to rear of property.
- Fenced rear garden. Turfing to front and rear gardens.
- N.H.B.C IO year warranty.
- Carpets from the Jelson selected range.