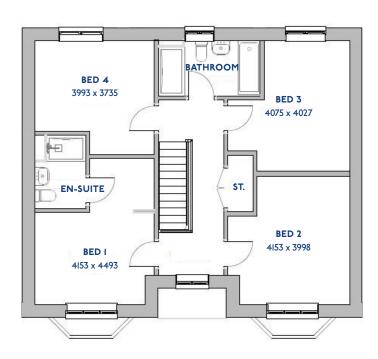

#### The Aspen: 4 bed detached house

- Quality and value from a very old established family business with an enviable reputation.
- Traditional brick construction with a good standard of insulation.
- Solid internal walls to ground and 1st floor.
- PVCu windows, soffits and fascias.
- To include Oak Internal Doors.
- White Emulsion paint throughout.
- Fitted Kitchen with Single Oven in tall housing with Combination Microwave Oven, 5 Burner Gas Hob, Flat Bottom Canopy Chimney and Stainless Steel Splashback. Under Pelmet lighting to wall units, Tall larder unit with wirework pull in baskets. A one & half bowl Under Mounted Stainless Steel sink, plumbing and electrics for washing machine, Integrated Fridge Freeze r and Dishwasher. White downlighters to Kitchen & pendant fitting to Dining Area of Kitchen (if applicable).
- Quartz worktop to Kitchen only with quartz upstands.
- Ceramic flooring to Kitchen & Utility (if applicable).
- Full gas central heating with Smart Thermostat.

- White sanitary ware with co-ordinating wall tiles & white downlighters to Bathroom only. Thermostatic shower over bath in Main Bathroom together with a Silver shower screen. Thermostatic shower to En-Suite with co-ordinating wall tiles. Shaver Socket & Chrome Heated Towel Rail to the Bathroom & En-Suite.
- Cat 5 socket to Lounge next to TV aerial point and Bed 1 & Study (if applicable). TV aerial point in Lounge, Bed 1 & Kitchen/Diner.
- Intruder Alarm system.
- Smoke detectors, Carbon Monoxide Alarm and security locks to all external doors. Door Bell. External light to front and to rear of property.
- Outside tap to rear of property.
- Fenced rear garden. Turfing to front and rear gardens (where applicable).
- N.H.B.C IO year warranty.
- Carpets from the Jelson selected range.