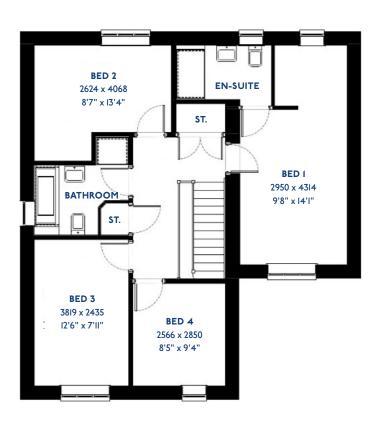

#### The Armscote: 5 bed detached house

- Quality and value from a very old established family business with an enviable reputation.
- Traditional brick construction with a good standard of insulation.
- Solid internal walls to ground and 1st floor.
- PVCu windows, soffits and fascias.
- To include Oak Internal Doors.
- · White Emulsion paint throughout.
- Fitted Kitchen with Single Oven in tall housing with Combination Microwave Oven, 5 Burner Gas Hob, Flat Bottom Canopy Chimney and Stainless Steel Splashback. Under Pelmet lighting to wall units, Tall larder unit with wirework pull in baskets. A one & half bowl Under Mounted Stainless Steel sink, plumbing and electrics for washing machine, Integrated Fridge Freezer and Dishwasher. White downlighters to Kitchen & pendant fitting to Dining Area of Kitchen (if applicable).
- Quartz worktop to Kitchen only with quartz upstands.
- Ceramic flooring to Kitchen & Utility (if applicable).
- Full gas central heating (or alternative system if gas not available) with Smart Thermostat.

- White sanitary ware with co-ordinating wall tiles & white downlighters to Bathroom only. Thermostatic shower over bath in Main Bathroom together with a Silver shower screen. Thermostatic shower to En-Suite with co-ordinating wall tiles. Shaver Socket & Chrome Heated Towel Rail to the Bathroom & En-Suite.
- Cat 5 socket to Lounge next to TV aerial point and Bed
   1 & Study (if applicable). TV aerial point in Lounge, Bed I
   & Kitchen/Diner.
- Intruder Alarm system.
- Smoke detectors, Carbon Monoxide Alarm and security locks to all external doors. Door Bell. External lights to front and rear of property.
- Outside tap to rear of property.
- · Fenced rear garden. Turfing to front and rear gardens.
- N.H.B.C I0 year warranty.
- Carpets from the Jelson selected range.