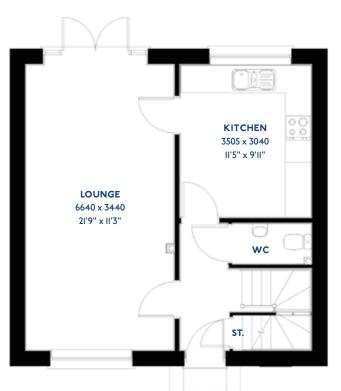

#### The Armscote

#### The Armscote: 5 bed detached house

- Quality and value from a very old established family business with an enviable reputation.
- Traditional brick construction with a good standard of insulation.
- Solid internal walls to ground and 1st floor.
- PVCu windows, soffits and fascias.
- To include Oak Internal Doors.
- · White Emulsion paint throughout.
- Fitted Kitchen with Single Oven in tall housing with Combination Microwave Oven, 5 Burner Gas Hob, Flat Bottom Canopy Chimney and Stainless Steel Splashback. Under Pelmet lighting to wall units, Tall larder unit with wirework pull in baskets. A one & half bowl Under Mounted Stainless Steel sink, plumbing and electrics for washing machine, Integrated Fridge Freezer and Dishwasher. White downlighters to Kitchen & pendant fitting to Dining Area of Kitchen (if applicable).
- Quartz worktop to Kitchen only with quartz upstands.
- Ceramic flooring to Kitchen & Utility (if applicable).
- Full gas central heating (or alternative system if gas not available) with Smart Thermostat.

- White sanitary ware with co-ordinating wall tiles & white downlighters to Bathroom only. Thermostatic shower over bath in Main Bathroom together with a Silver shower screen. Thermostatic shower to En-Suite with co-ordinating wall tiles. Shaver Socket & Chrome Heated Towel Rail to the Bathroom & En-Suite.
- Cat 5 socket to Lounge next to TV aerial point and Bed
   1 & Study (if applicable). TV aerial point in Lounge, Bed I
   & Kitchen/Diner.
- Intruder Alarm system.
- Smoke detectors, Carbon Monoxide Alarm and security locks to all external doors. Door Bell. External lights to front and rear of property.
- Outside tap to rear of property.
- · Fenced rear garden. Turfing to front and rear gardens.
- N.H.B.C I0 year warranty.
- Carpets from the Jelson selected range.