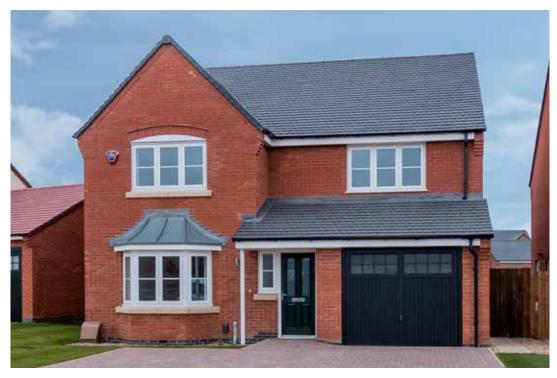

#### The Armscote

#### The Armscote: 5 bed detached house

- Quality and value from a very old established family business with an enviable reputation.
- Traditional brick construction with a good standard of insulation.
- Solid internal walls to ground and 1st floor.
- PVCu windows, soffits and fascias.
- To include Oak Internal Doors.
- · White Emulsion paint throughout.
- Fitted Kitchen with Single Oven in tall housing with Combination Microwave Oven, 5 Burner Gas Hob, Flat Bottom Canopy Chimney and Stainless Steel Splashback. Under Pelmet lighting to wall units, Tall larder unit with wirework pull in baskets. A one & half bowl Under Mounted Stainless Steel sink, plumbing and electrics for washing machine, Integrated Fridge Freezer and Dishwasher. White downlighters to Kitchen & pendant fitting to Dining Area of Kitchen (if applicable).
- Quartz worktop to Kitchen only with quartz upstands.
- Ceramic flooring to Kitchen & Utility (if applicable).
- Full gas central heating (or alternative system if gas not available) with Smart Thermostat.