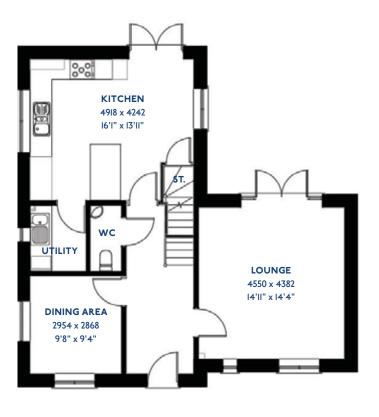

#### The Armscote: 5 bed detached house

- Quality and value from a very old established family business with an enviable reputation.
- Traditional brick construction with a good standard of insulation.
- Solid internal walls to ground and 1st floor.
- PVCu windows, soffits and fascias.
- To include Oak Internal Doors.
- · White Emulsion paint throughout.
- Fitted Kitchen with Single Oven in tall housing with Combination Microwave Oven, 5 Burner Gas Hob, Flat Bottom Canopy Chimney and Stainless Steel Splashback. Under Pelmet lighting to wall units, Tall larder unit with wirework pull in baskets. A one & half bowl Under Mounted Stainless Steel sink, plumbing and electrics for washing machine, Integrated Fridge Freezer and Dishwasher. White downlighters to Kitchen & pendant fitting to Dining Area of Kitchen (if applicable).
- Quartz worktop to Kitchen only with quartz upstands.
- Ceramic flooring to Kitchen & Utility (if applicable).
- Full gas central heating (or alternative system if gas not available) with Smart Thermostat.

- White sanitary ware with co-ordinating wall tiles & white downlighters to Bathroom only. Thermostatic shower over bath in Main Bathroom together with a Silver shower screen. Thermostatic shower to En-Suite with co-ordinating wall tiles. Shaver Socket & Chrome Heated Towel Rail to the Bathroom & En-Suite.
- Cat 5 socket to Lounge next to TV aerial point and Bed
   1 & Study (if applicable). TV aerial point in Lounge, Bed I
   & Kitchen/Diner.
- Intruder Alarm system.
- Smoke detectors, Carbon Monoxide Alarm and security locks to all external doors. Door Bell. External lights to front and rear of property.
- Outside tap to rear of property.
- · Fenced rear garden. Turfing to front and rear gardens.
- N.H.B.C I0 year warranty.
- Carpets from the Jelson selected range.