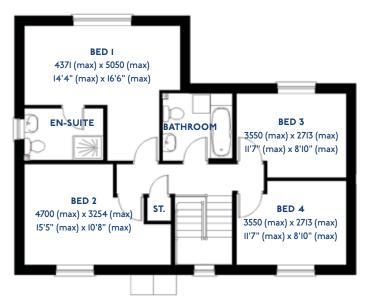

#### The Armscote

#### The Armscote: 5 bed detached house

- Quality and value from a very old established family business with an enviable reputation.
- Traditional brick construction with a good standard of insulation.
- Solid internal walls to ground and 1st floor.
- PVCu windows, soffits and fascias.
- To include Oak Internal Doors.
- · White Emulsion paint throughout.
- Fitted Kitchen with Single Oven in tall housing with Combination Microwave Oven, 5 Burner Gas Hob, Flat Bottom Canopy Chimney and Stainless Steel Splashback. Under Pelmet lighting to wall units, Tall larder unit with wirework pull in baskets. A one & half bowl Under Mounted Stainless Steel sink, plumbing and electrics for washing machine, Integrated Fridge Freezer and Dishwasher. White downlighters to Kitchen & pendant fitting to Dining Area of Kitchen (if applicable).
- Quartz worktop to Kitchen only with quartz upstands.
- Ceramic flooring to Kitchen & Utility (if applicable).
- Full gas central heating (or alternative system if gas not available) with Smart Thermostat.

- White sanitary ware with co-ordinating wall tiles & white downlighters to Bathroom only. Thermostatic shower over bath in Main Bathroom together with a Silver shower screen. Thermostatic shower to En-Suite with co-ordinating wall tiles. Shaver Socket & Chrome Heated Towel Rail to the Bathroom & En-Suite.
- Cat 5 socket to Lounge next to TV aerial point and Bed
   1 & Study (if applicable). TV aerial point in Lounge, Bed I
   & Kitchen/Diner.
- Intruder Alarm system.
- Smoke detectors, Carbon Monoxide Alarm and security locks to all external doors. Door Bell. External lights to front and rear of property.
- Outside tap to rear of property.
- · Fenced rear garden. Turfing to front and rear gardens.
- N.H.B.C I0 year warranty.
- Carpets from the Jelson selected range.