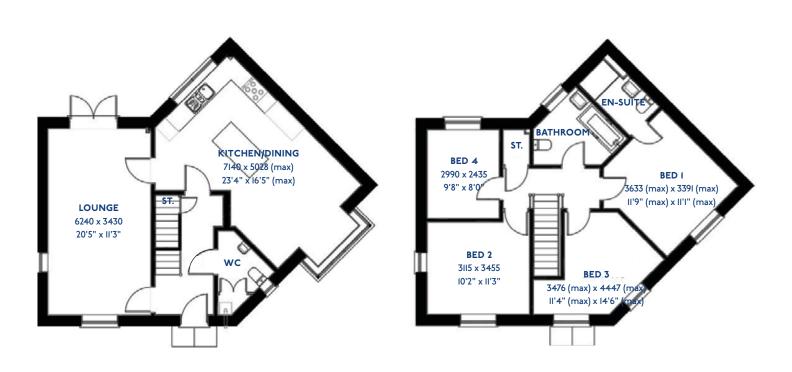

#### The Armscote: 5 bed detached house

- Quality and value from a very old established family business with an enviable reputation.
- Traditional brick construction with a good standard of insulation.
- Solid internal walls to ground and 1st floor.
- PVCu windows, soffits and fascias.
- To include Oak Internal Doors.
- · White Emulsion paint throughout.
- Fitted Kitchen with Single Oven in tall housing with Combination Microwave Oven, 5 Burner Gas Hob, Flat Bottom Canopy Chimney and Stainless Steel Splashback. Under Pelmet lighting to wall units, Tall larder unit with wirework pull in baskets. A one & half bowl Under Mounted Stainless Steel sink, plumbing and electrics for washing machine, Integrated Fridge Freezer and Dishwasher. White downlighters to Kitchen & pendant fitting to Dining Area of Kitchen (if applicable).
- Quartz worktop to Kitchen only with quartz upstands.
- Ceramic flooring to Kitchen & Utility (if applicable).
- Full gas central heating (or alternative system if gas not available) with Smart Thermostat.

- White sanitary ware with co-ordinating wall tiles & white downlighters to Bathroom only. Thermostatic shower over bath in Main Bathroom together with a Silver shower screen. Thermostatic shower to En-Suite with co-ordinating wall tiles. Shaver Socket & Chrome Heated Towel Rail to the Bathroom & En-Suite.
- Cat 5 socket to Lounge next to TV aerial point and Bed
   1 & Study (if applicable). TV aerial point in Lounge, Bed I
   & Kitchen/Diner.
- Intruder Alarm system.
- Smoke detectors, Carbon Monoxide Alarm and security locks to all external doors. Door Bell. External lights to front and rear of property.
- Outside tap to rear of property.
- · Fenced rear garden. Turfing to front and rear gardens.
- N.H.B.C I0 year warranty.
- Carpets from the Jelson selected range.