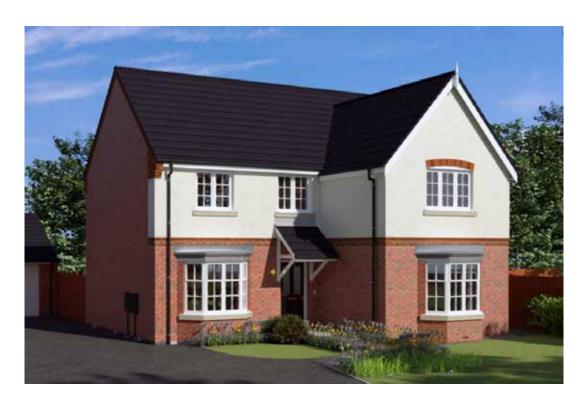

#### The Armscote

#### The Armscote: 5 bed detached house

- Quality and value from a very old established family business with an enviable reputation.
- Traditional brick construction with a good standard of insulation.
- Solid internal walls to ground and 1st floor.
- PVCu windows, soffits and fascias.
- To include Oak Internal Doors.
- · White Emulsion paint throughout.
- Fitted Kitchen with Single Oven in tall housing with Combination Microwave Oven, 5 Burner Gas Hob, Flat Bottom Canopy Chimney and Stainless Steel Splashback. Under Pelmet lighting to wall units, Tall larder unit with wirework pull in baskets. A one & half bowl Under Mounted Stainless Steel sink, plumbing and electrics for washing machine, Integrated Fridge Freezer and Dishwasher. White downlighters to Kitchen & pendant fitting to Dining Area of Kitchen (if applicable).
- Quartz worktop to Kitchen only with quartz upstands.
- Ceramic flooring to Kitchen & Utility (if applicable).
- Full gas central heating (or alternative system if gas not available) with Smart Thermostat.