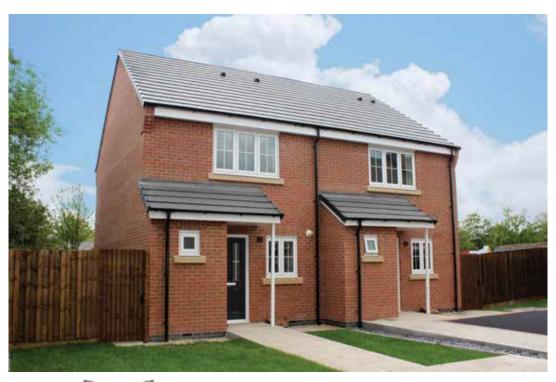

## The Cartmel

2 bed semi-detached house

#### The Cartmel: 2 bed semi-detached house

- Quality and value from a very old established family business with an enviable reputation.
- Traditional brick construction with a good standard of insulation.
- Solid internal walls to ground and 1st floor.
- PVCu windows, soffits and fascias.
- White Emulsion paint throughout.
- Fitted Kitchen with Single Oven 4 Burner Gas Hob and Flat Bottom Canopy Chimney. A single bowl Stainless Steel sink, plumbing and electrics for washing machine, Integrated Fridge Freezer and Dishwasher. White downlighters to Kitchen & pendant fitting to Dining Area of Kitchen (if applicable).
- Ceramic flooring to Kitchen & Utility (if applicable).
- Full gas central heating with Thermostat.
- White sanitary ware with co-ordinating wall tiles & white downlighters to Bathroom only. Thermostatic shower over bath in Main Bathroom together with a Silver shower screen. Shaver Socket & Chrome Heated Towel Rail to the Bathroom.