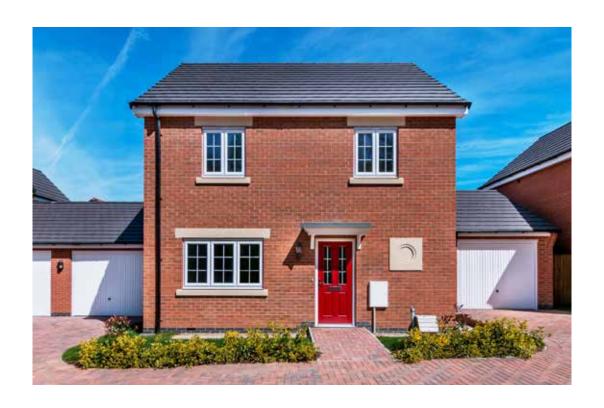

#### The Armscote

#### The Armscote: 5 bed detached house

- Quality and value from a very old established family business with an enviable reputation.
- Traditional brick construction with a good standard of insulation.
- Solid internal walls to ground and 1st floor.
- PVCu windows, soffits and fascias.
- To include Oak Internal Doors.
- · White Emulsion paint throughout.
- Fitted Kitchen with Single Oven in tall housing with Combination Microwave Oven, 5 Burner Gas Hob, Flat Bottom Canopy Chimney and Stainless Steel Splashback. Under Pelmet lighting to wall units, Tall larder unit with wirework pull in baskets. A one & half bowl Under Mounted Stainless Steel sink, plumbing and electrics for washing machine, Integrated Fridge Freezer and Dishwasher. White downlighters to Kitchen & pendant fitting to Dining Area of Kitchen (if applicable).
- Quartz worktop to Kitchen only with quartz upstands.
- Ceramic flooring to Kitchen & Utility (if applicable).
- Full gas central heating (or alternative system if gas not available) with Smart Thermostat.

- White sanitary ware with co-ordinating wall tiles & white downlighters to Bathroom only. Thermostatic shower over bath in Main Bathroom together with a Silver shower screen. Thermostatic shower to En-Suite with co-ordinating wall tiles. Shaver Socket & Chrome Heated Towel Rail to the Bathroom & En-Suite.
- Cat 5 socket to Lounge next to TV aerial point and Bed
   1 & Study (if applicable). TV aerial point in Lounge, Bed I
   & Kitchen/Diner.
- Intruder Alarm system.
- Smoke detectors, Carbon Monoxide Alarm and security locks to all external doors. Door Bell. External lights to front and rear of property.
- Outside tap to rear of property.
- · Fenced rear garden. Turfing to front and rear gardens.
- N.H.B.C I0 year warranty.
- Carpets from the Jelson selected range.