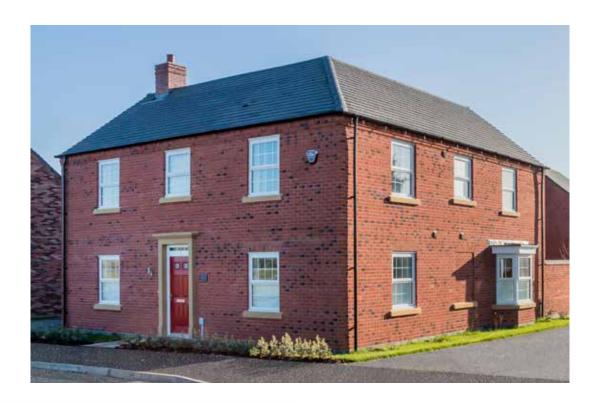

#### The Armscote

#### The Armscote: 5 bed detached house

- Quality and value from a very old established family business with an enviable reputation.
- Traditional brick construction with a good standard of insulation.
- Solid internal walls to ground and 1st floor.
- PVCu windows, soffits and fascias.
- To include Oak Internal Doors.
- · White Emulsion paint throughout.
- Fitted Kitchen with Single Oven in tall housing with Combination Microwave Oven, 5 Burner Gas Hob, Flat Bottom Canopy Chimney and Stainless Steel Splashback. Under Pelmet lighting to wall units, Tall larder unit with wirework pull in baskets. A one & half bowl Under Mounted Stainless Steel sink, plumbing and electrics for washing machine, Integrated Fridge Freezer and Dishwasher. White downlighters to Kitchen & pendant fitting to Dining Area of Kitchen (if applicable).
- Quartz worktop to Kitchen only with quartz upstands.
- Ceramic flooring to Kitchen & Utility (if applicable).
- Full gas central heating (or alternative system if gas not available) with Smart Thermostat.