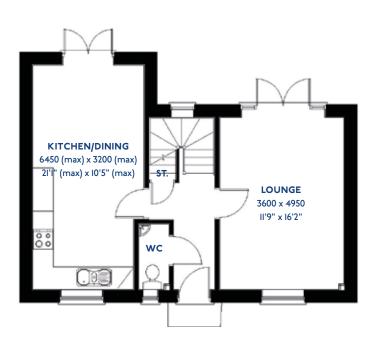

# The Aspen

#### The Aspen: 4 bed detached house

- Quality and value from a very old established family business with an enviable reputation.
- Traditional brick construction with a good standard of insulation.
- Solid internal walls to ground and 1st floor.
- PVCu windows, soffits and fascias.
- To include Oak Internal Doors.
- White Emulsion paint throughout.
- Fitted Kitchen with Single Oven in tall housing with Combination Microwave Oven, 5 Burner Gas Hob, Flat Bottom Canopy Chimney and Stainless Steel Splashback. Under Pelmet lighting to wall units, Tall larder unit with wirework pull in baskets. A one & half bowl Under Mounted Stainless Steel sink, plumbing and electrics for washing machine, Integrated Fridge Freeze r and Dishwasher. White downlighters to Kitchen & pendant fitting to Dining Area of Kitchen (if applicable).
- Quartz worktop to Kitchen only with quartz upstands.
- Ceramic flooring to Kitchen & Utility (if applicable).
- Full gas central heating with Smart Thermostat.

- White sanitary ware with co-ordinating wall tiles & white downlighters to Bathroom only. Thermostatic shower over bath in Main Bathroom together with a Silver shower screen. Thermostatic shower to En-Suite with co-ordinating wall tiles. Shaver Socket & Chrome Heated Towel Rail to the Bathroom & En-Suite.
- Cat 5 socket to Lounge next to TV aerial point and Bed 1 & Study (if applicable). TV aerial point in Lounge, Bed 1 & Kitchen/Diner.
- Intruder Alarm system.
- Smoke detectors, Carbon Monoxide Alarm and security locks to all external doors. Door Bell. External light to front and to rear of property.
- Outside tap to rear of property.
- Fenced rear garden. Turfing to front and rear gardens (where applicable).
- N.H.B.C IO year warranty.
- Carpets from the Jelson selected range.