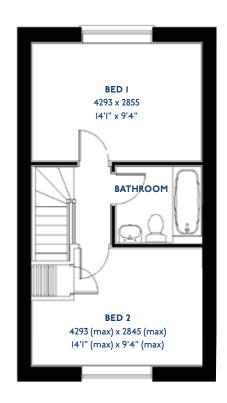

## The Cartmel

2 bed semi-detached house

#### The Cartmel: 2 bed semi-detached house

- Quality and value from a very old established family business with an enviable reputation.
- Traditional brick construction with a good standard of insulation.
- Solid internal walls to ground and 1st floor.
- PVCu windows, soffits and fascias.
- White Emulsion paint throughout.
- Fitted Kitchen with Single Oven 4 Burner Gas Hob and Flat Bottom Canopy Chimney. A single bowl Stainless Steel sink, plumbing and electrics for washing machine, Integrated Fridge Freezer and Dishwasher. White downlighters to Kitchen & pendant fitting to Dining Area of Kitchen (if applicable).
- Ceramic flooring to Kitchen & Utility (if applicable).
- Full gas central heating with Thermostat.
- White sanitary ware with co-ordinating wall tiles & white downlighters to Bathroom only. Thermostatic shower over bath in Main Bathroom together with a Silver shower screen. Shaver Socket & Chrome Heated Towel Rail to the Bathroom.

- Cat 5 socket to Lounge next to TV aerial point and Bed I & Study (if applicable). TV aerial point in Lounge, Bed I.
- Wiring only for future Intruder Alarm for keypad, control panel and bell box.
- Smoke detectors, Carbon Monoxide Alarm and security locks to all external doors. External light to front and rear of property.
- Outside tap to rear of property.
- Fenced rear garden. Turfing to front and rear gardens (where applicable).
- N.H.B.C 10 year warranty.
- Carpets from the Jelson selected range.