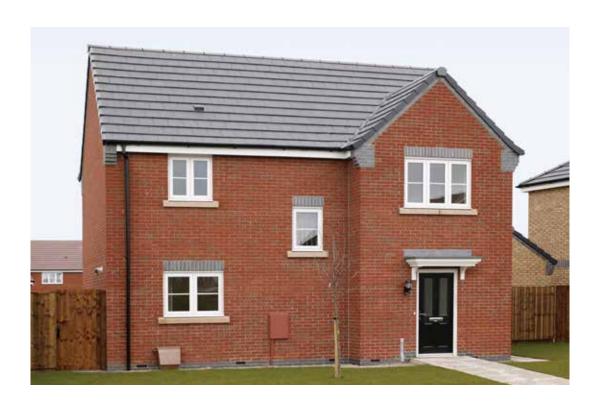

#### The Armscote

#### The Armscote: 5 bed detached house

- Quality and value from a very old established family business with an enviable reputation.
- Traditional brick construction with a good standard of insulation.
- Solid internal walls to ground and 1st floor.
- PVCu windows, soffits and fascias.
- To include Oak Internal Doors.
- · White Emulsion paint throughout.
- Fitted Kitchen with Single Oven in tall housing with Combination Microwave Oven, 5 Burner Gas Hob, Flat Bottom Canopy Chimney and Stainless Steel Splashback. Under Pelmet lighting to wall units, Tall larder unit with wirework pull in baskets. A one & half bowl Under Mounted Stainless Steel sink, plumbing and electrics for washing machine, Integrated Fridge Freezer and Dishwasher. White downlighters to Kitchen & pendant fitting to Dining Area of Kitchen (if applicable).
- Quartz worktop to Kitchen only with quartz upstands.
- Ceramic flooring to Kitchen & Utility (if applicable).
- Full gas central heating (or alternative system if gas not available) with Smart Thermostat.