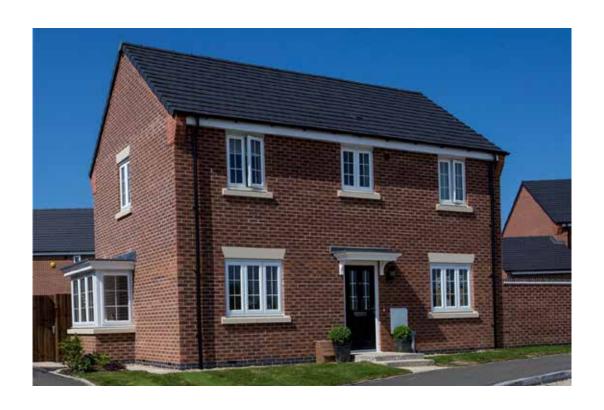

# The Aspen

#### The Aspen: 4 bed detached house

- Quality and value from a very old established family business with an enviable reputation.
- Traditional brick construction with a good standard of insulation.
- Solid internal walls to ground and 1st floor.
- PVCu windows, soffits and fascias.
- To include Oak Internal Doors.
- White Emulsion paint throughout.
- Fitted Kitchen with Single Oven in tall housing with Combination Microwave Oven, 5 Burner Gas Hob, Flat Bottom Canopy Chimney and Stainless Steel Splashback. Under Pelmet lighting to wall units, Tall larder unit with wirework pull in baskets. A one & half bowl Under Mounted Stainless Steel sink, plumbing and electrics for washing machine, Integrated Fridge Freeze r and Dishwasher. White downlighters to Kitchen & pendant fitting to Dining Area of Kitchen (if applicable).
- Quartz worktop to Kitchen only with quartz upstands.
- Ceramic flooring to Kitchen & Utility (if applicable).
- Full gas central heating with Smart Thermostat.