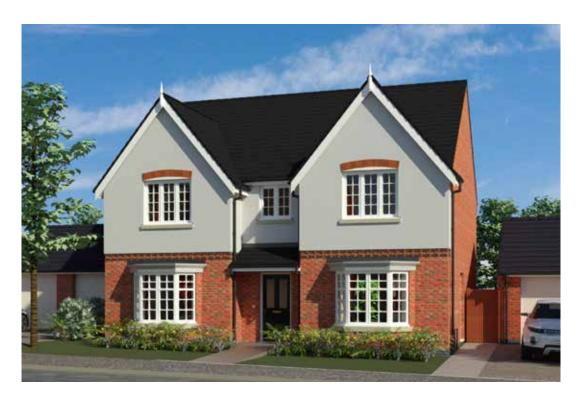

#### The Armscote: 5 bed detached house

- Quality and value from a very old established family business with an enviable reputation.
- Traditional brick construction with a good standard of insulation.
- Solid internal walls to ground and 1st floor.
- PVCu windows, soffits and fascias.
- To include Oak Internal Doors.
- · White Emulsion paint throughout.
- Fitted Kitchen with Single Oven in tall housing with Combination Microwave Oven, 5 Burner Gas Hob, Flat Bottom Canopy Chimney and Stainless Steel Splashback. Under Pelmet lighting to wall units, Tall larder unit with wirework pull in baskets. A one & half bowl Under Mounted Stainless Steel sink, plumbing and electrics for washing machine, Integrated Fridge Freezer and Dishwasher. White downlighters to Kitchen & pendant fitting to Dining Area of Kitchen (if applicable).
- Quartz worktop to Kitchen only with quartz upstands.
- Ceramic flooring to Kitchen & Utility (if applicable).
- Full gas central heating (or alternative system if gas not available) with Smart Thermostat.