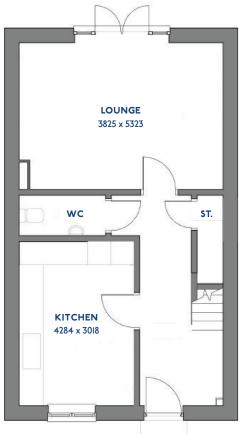

## The Cartmel

2 bed semi-detached house

#### The Cartmel: 2 bed semi-detached house

- Quality and value from a very old established family business with an enviable reputation.
- Traditional brick construction with a good standard of insulation.
- Solid internal walls to ground and 1st floor.
- PVCu windows, soffits and fascias.
- White Emulsion paint throughout.
- Fitted Kitchen with Single Oven 4 Burner Gas Hob and Flat Bottom Canopy Chimney. A single bowl Stainless Steel sink, plumbing and electrics for washing machine, Integrated Fridge Freezer and Dishwasher. White downlighters to Kitchen & pendant fitting to Dining Area of Kitchen (if applicable).
- Ceramic flooring to Kitchen & Utility (if applicable).
- Full gas central heating with Thermostat.
- White sanitary ware with co-ordinating wall tiles & white downlighters to Bathroom only. Thermostatic shower over bath in Main Bathroom together with a Silver shower screen. Shaver Socket & Chrome Heated Towel Rail to the Bathroom.

- Cat 5 socket to Lounge next to TV aerial point and Bed I & Study (if applicable). TV aerial point in Lounge, Bed I.
- Wiring only for future Intruder Alarm for keypad, control panel and bell box.
- Smoke detectors, Carbon Monoxide Alarm and security locks to all external doors. External light to front and rear of property.
- Outside tap to rear of property.
- Fenced rear garden. Turfing to front and rear gardens (where applicable).
- N.H.B.C 10 year warranty.
- Carpets from the Jelson selected range.