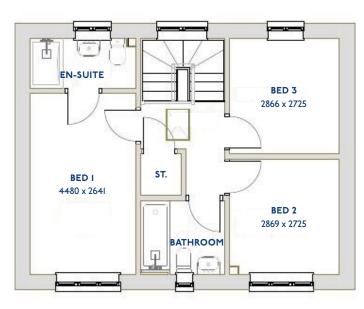

#### The Armscote: 5 bed detached house

- Quality and value from a very old established family business with an enviable reputation.
- Traditional brick construction with a good standard of insulation.
- Solid internal walls to ground and 1st floor.
- PVCu windows, soffits and fascias.
- To include Oak Internal Doors.
- · White Emulsion paint throughout.
- Fitted Kitchen with Single Oven in tall housing with Combination Microwave Oven, 5 Burner Gas Hob, Flat Bottom Canopy Chimney and Stainless Steel Splashback. Under Pelmet lighting to wall units, Tall larder unit with wirework pull in baskets. A one & half bowl Under Mounted Stainless Steel sink, plumbing and electrics for washing machine, Integrated Fridge Freezer and Dishwasher. White downlighters to Kitchen & pendant fitting to Dining Area of Kitchen (if applicable).
- Quartz worktop to Kitchen only with quartz upstands.
- Ceramic flooring to Kitchen & Utility (if applicable).
- Full gas central heating (or alternative system if gas not available) with Smart Thermostat.

- White sanitary ware with co-ordinating wall tiles & white downlighters to Bathroom only. Thermostatic shower over bath in Main Bathroom together with a Silver shower screen. Thermostatic shower to En-Suite with co-ordinating wall tiles. Shaver Socket & Chrome Heated Towel Rail to the Bathroom & En-Suite.
- Cat 5 socket to Lounge next to TV aerial point and Bed
   1 & Study (if applicable). TV aerial point in Lounge, Bed I
   & Kitchen/Diner.
- Intruder Alarm system.
- Smoke detectors, Carbon Monoxide Alarm and security locks to all external doors. Door Bell. External lights to front and rear of property.
- Outside tap to rear of property.
- · Fenced rear garden. Turfing to front and rear gardens.
- N.H.B.C I0 year warranty.
- Carpets from the Jelson selected range.