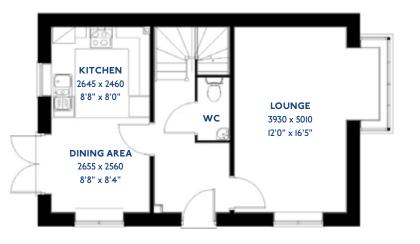

#### The Armscote

#### The Armscote: 5 bed detached house

- Quality and value from a very old established family business with an enviable reputation.
- Traditional brick construction with a good standard of insulation.
- Solid internal walls to ground and 1st floor.
- PVCu windows, soffits and fascias.
- To include Oak Internal Doors.
- · White Emulsion paint throughout.
- Fitted Kitchen with Single Oven in tall housing with Combination Microwave Oven, 5 Burner Gas Hob, Flat Bottom Canopy Chimney and Stainless Steel Splashback. Under Pelmet lighting to wall units, Tall larder unit with wirework pull in baskets. A one & half bowl Under Mounted Stainless Steel sink, plumbing and electrics for washing machine, Integrated Fridge Freezer and Dishwasher. White downlighters to Kitchen & pendant fitting to Dining Area of Kitchen (if applicable).
- Quartz worktop to Kitchen only with quartz upstands.
- Ceramic flooring to Kitchen & Utility (if applicable).
- Full gas central heating (or alternative system if gas not available) with Smart Thermostat.