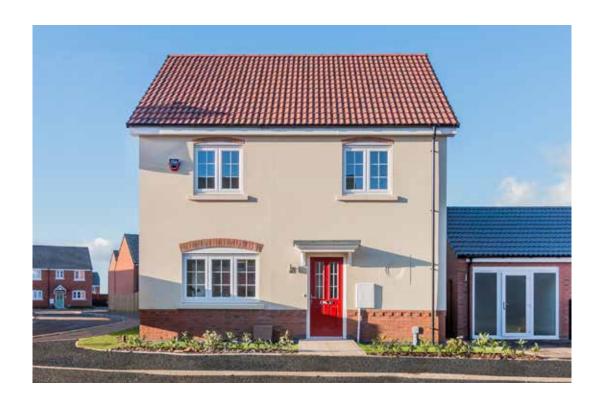

#### The Armscote

<sup>\*</sup>Please note this property can be built in brick or render

#### The Armscote: 5 bed detached house

- Quality and value from a very old established family business with an enviable reputation.
- Traditional brick construction with a good standard of insulation.
- Solid internal walls to ground and 1st floor.
- PVCu windows, soffits and fascias.
- To include Oak Internal Doors.
- · White Emulsion paint throughout.
- Fitted Kitchen with Single Oven in tall housing with Combination Microwave Oven, 5 Burner Gas Hob, Flat Bottom Canopy Chimney and Stainless Steel Splashback. Under Pelmet lighting to wall units, Tall larder unit with wirework pull in baskets. A one & half bowl Under Mounted Stainless Steel sink, plumbing and electrics for washing machine, Integrated Fridge Freezer and Dishwasher. White downlighters to Kitchen & pendant fitting to Dining Area of Kitchen (if applicable).
- Quartz worktop to Kitchen only with quartz upstands.
- Ceramic flooring to Kitchen & Utility (if applicable).
- Full gas central heating (or alternative system if gas not available) with Smart Thermostat.

- White sanitary ware with co-ordinating wall tiles & white downlighters to Bathroom only. Thermostatic shower over bath in Main Bathroom together with a Silver shower screen. Thermostatic shower to En-Suite with co-ordinating wall tiles. Shaver Socket & Chrome Heated Towel Rail to the Bathroom & En-Suite.
- Cat 5 socket to Lounge next to TV aerial point and Bed
   1 & Study (if applicable). TV aerial point in Lounge, Bed I
   & Kitchen/Diner.
- Intruder Alarm system.
- Smoke detectors, Carbon Monoxide Alarm and security locks to all external doors. Door Bell. External lights to front and rear of property.
- Outside tap to rear of property.
- · Fenced rear garden. Turfing to front and rear gardens.
- N.H.B.C I0 year warranty.
- Carpets from the Jelson selected range.