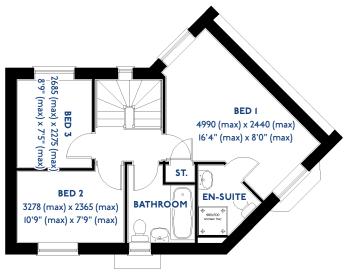

## The Exton

3 bed semi-detached house

<sup>\*</sup>Please note this property can be built in brick or render

#### The Exton: 3 bed semi-detached house

- Quality and value from a very old established family business with an enviable reputation.
- Traditional brick construction with a good standard of insulation.
- Solid internal walls to ground and 1st floor.
- PVCu windows, soffits and fascias.
- White Emulsion paint throughout.
- Fitted Kitchen with Single Oven in tall housing, 4 Burner Gas Hob and Flat Bottom Canopy Chimney. A single bowl Stainless Steel sink, plumbing and electrics for washing machine, Integrated Fridge Freezer and Dishwasher. White downlighters to Kitchen & pendant fitting to Dining Area of Kitchen.
- Ceramic flooring to Kitchen only.
- Full gas central heating with Thermostat.
- White sanitary ware with co-ordinating wall tiles & white downlighters to Bathrooms. Thermostatic shower over bath in Main Bathroom together with a Silver shower screen. Thermostatic shower to En-Suite with coordinating wall tiles. Shaver Socket & Chrome Heated Towel Rail to the Bathroom & En-Suite.