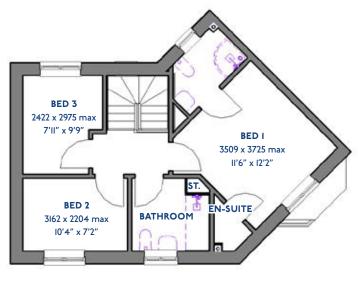

#### The Armscote

<sup>\*</sup>Please note this property can be built in brick or render

#### The Armscote: 5 bed detached house

- Quality and value from a very old established family business with an enviable reputation.
- Traditional brick construction with a good standard of insulation.
- Solid internal walls to ground and 1st floor.
- PVCu windows, soffits and fascias.
- To include Oak Internal Doors.
- · White Emulsion paint throughout.
- Fitted Kitchen with Single Oven in tall housing with Combination Microwave Oven, 5 Burner Gas Hob, Flat Bottom Canopy Chimney and Stainless Steel Splashback. Under Pelmet lighting to wall units, Tall larder unit with wirework pull in baskets. A one & half bowl Under Mounted Stainless Steel sink, plumbing and electrics for washing machine, Integrated Fridge Freezer and Dishwasher. White downlighters to Kitchen & pendant fitting to Dining Area of Kitchen (if applicable).
- Quartz worktop to Kitchen only with quartz upstands.
- Ceramic flooring to Kitchen & Utility (if applicable).
- Full gas central heating (or alternative system if gas not available) with Smart Thermostat.

- White sanitary ware with co-ordinating wall tiles & white downlighters to Bathroom only. Thermostatic shower over bath in Main Bathroom together with a Silver shower screen. Thermostatic shower to En-Suite with co-ordinating wall tiles. Shaver Socket & Chrome Heated Towel Rail to the Bathroom & En-Suite.
- Cat 5 socket to Lounge next to TV aerial point and Bed
   1 & Study (if applicable). TV aerial point in Lounge, Bed I
   & Kitchen/Diner.
- Intruder Alarm system.
- Smoke detectors, Carbon Monoxide Alarm and security locks to all external doors. Door Bell. External lights to front and rear of property.
- Outside tap to rear of property.
- · Fenced rear garden. Turfing to front and rear gardens.
- N.H.B.C I0 year warranty.
- Carpets from the Jelson selected range.