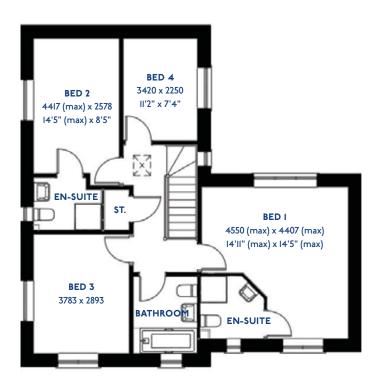

#### The Armscote

<sup>\*</sup>Please note this property can be built in brick or render

#### The Armscote: 5 bed detached house

- Quality and value from a very old established family business with an enviable reputation.
- Traditional brick construction with a good standard of insulation.
- Solid internal walls to ground and 1st floor.
- PVCu windows, soffits and fascias.
- To include Oak Internal Doors.
- · White Emulsion paint throughout.
- Fitted Kitchen with Single Oven in tall housing with Combination Microwave Oven, 5 Burner Gas Hob, Flat Bottom Canopy Chimney and Stainless Steel Splashback. Under Pelmet lighting to wall units, Tall larder unit with wirework pull in baskets. A one & half bowl Under Mounted Stainless Steel sink, plumbing and electrics for washing machine, Integrated Fridge Freezer and Dishwasher. White downlighters to Kitchen & pendant fitting to Dining Area of Kitchen (if applicable).
- Quartz worktop to Kitchen only with quartz upstands.
- Ceramic flooring to Kitchen & Utility (if applicable).
- Full gas central heating (or alternative system if gas not available) with Smart Thermostat.

- White sanitary ware with co-ordinating wall tiles & white downlighters to Bathroom only. Thermostatic shower over bath in Main Bathroom together with a Silver shower screen. Thermostatic shower to En-Suite with co-ordinating wall tiles. Shaver Socket & Chrome Heated Towel Rail to the Bathroom & En-Suite.
- Cat 5 socket to Lounge next to TV aerial point and Bed
   1 & Study (if applicable). TV aerial point in Lounge, Bed I
   & Kitchen/Diner.
- Intruder Alarm system.
- Smoke detectors, Carbon Monoxide Alarm and security locks to all external doors. Door Bell. External lights to front and rear of property.
- Outside tap to rear of property.
- · Fenced rear garden. Turfing to front and rear gardens.
- N.H.B.C I0 year warranty.
- Carpets from the Jelson selected range.