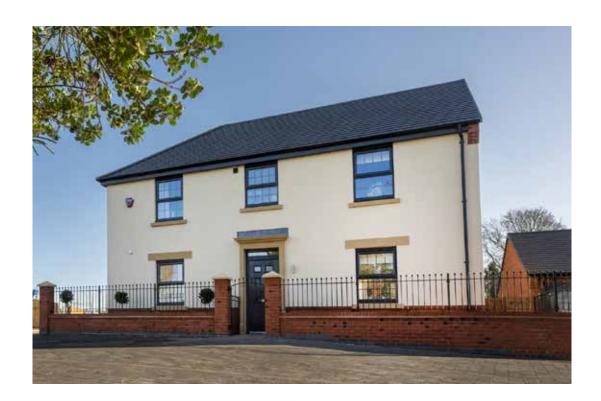

#### The Armscote

<sup>\*</sup>Please note this property can be built in brick or render

#### The Armscote: 5 bed detached house

- Quality and value from a very old established family business with an enviable reputation.
- Traditional brick construction with a good standard of insulation.
- Solid internal walls to ground and 1st floor.
- PVCu windows, soffits and fascias.
- To include Oak Internal Doors.
- · White Emulsion paint throughout.
- Fitted Kitchen with Single Oven in tall housing with Combination Microwave Oven, 5 Burner Gas Hob, Flat Bottom Canopy Chimney and Stainless Steel Splashback. Under Pelmet lighting to wall units, Tall larder unit with wirework pull in baskets. A one & half bowl Under Mounted Stainless Steel sink, plumbing and electrics for washing machine, Integrated Fridge Freezer and Dishwasher. White downlighters to Kitchen & pendant fitting to Dining Area of Kitchen (if applicable).
- Quartz worktop to Kitchen only with quartz upstands.
- Ceramic flooring to Kitchen & Utility (if applicable).
- Full gas central heating (or alternative system if gas not available) with Smart Thermostat.