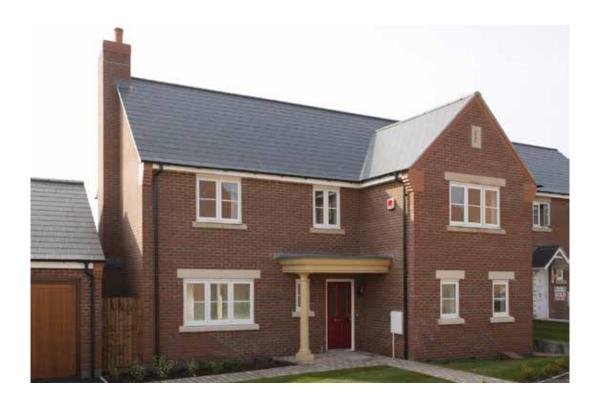

#### The Armscote

<sup>\*</sup>Please note this property can be built in brick or render

#### The Armscote: 5 bed detached house

- Quality and value from a very old established family business with an enviable reputation.
- Traditional brick construction with a good standard of insulation.
- Solid internal walls to ground and 1st floor.
- PVCu windows, soffits and fascias.
- To include Oak Internal Doors.
- · White Emulsion paint throughout.
- Fitted Kitchen with Single Oven in tall housing with Combination Microwave Oven, 5 Burner Gas Hob, Flat Bottom Canopy Chimney and Stainless Steel Splashback. Under Pelmet lighting to wall units, Tall larder unit with wirework pull in baskets. A one & half bowl Under Mounted Stainless Steel sink, plumbing and electrics for washing machine, Integrated Fridge Freezer and Dishwasher. White downlighters to Kitchen & pendant fitting to Dining Area of Kitchen (if applicable).
- Quartz worktop to Kitchen only with quartz upstands.
- Ceramic flooring to Kitchen & Utility (if applicable).
- Full gas central heating (or alternative system if gas not available) with Smart Thermostat.

- White sanitary ware with co-ordinating wall tiles & white downlighters to Bathroom only. Thermostatic shower over bath in Main Bathroom together with a Silver shower screen. Thermostatic shower to En-Suite with co-ordinating wall tiles. Shaver Socket & Chrome Heated Towel Rail to the Bathroom & En-Suite.
- Cat 5 socket to Lounge next to TV aerial point and Bed
   1 & Study (if applicable). TV aerial point in Lounge, Bed I
   & Kitchen/Diner.
- Intruder Alarm system.
- Smoke detectors, Carbon Monoxide Alarm and security locks to all external doors. Door Bell. External lights to front and rear of property.
- Outside tap to rear of property.
- · Fenced rear garden. Turfing to front and rear gardens.
- N.H.B.C I0 year warranty.
- Carpets from the Jelson selected range.