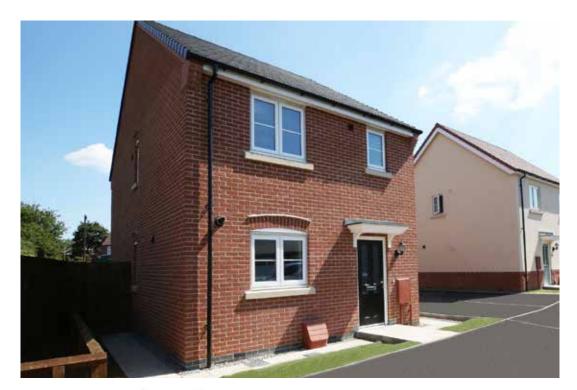

#### The Armscote

<sup>\*</sup>Please note this property can be built in brick or render

#### The Armscote: 5 bed detached house

- Quality and value from a very old established family business with an enviable reputation.
- Traditional brick construction with a good standard of insulation.
- Solid internal walls to ground and 1st floor.
- PVCu windows, soffits and fascias.
- To include Oak Internal Doors.
- · White Emulsion paint throughout.
- Fitted Kitchen with Single Oven in tall housing with Combination Microwave Oven, 5 Burner Gas Hob, Flat Bottom Canopy Chimney and Stainless Steel Splashback. Under Pelmet lighting to wall units, Tall larder unit with wirework pull in baskets. A one & half bowl Under Mounted Stainless Steel sink, plumbing and electrics for washing machine, Integrated Fridge Freezer and Dishwasher. White downlighters to Kitchen & pendant fitting to Dining Area of Kitchen (if applicable).
- Quartz worktop to Kitchen only with quartz upstands.
- Ceramic flooring to Kitchen & Utility (if applicable).
- Full gas central heating (or alternative system if gas not available) with Smart Thermostat.

- White sanitary ware with co-ordinating wall tiles & white downlighters to Bathroom only. Thermostatic shower over bath in Main Bathroom together with a Silver shower screen. Thermostatic shower to En-Suite with co-ordinating wall tiles. Shaver Socket & Chrome Heated Towel Rail to the Bathroom & En-Suite.
- Cat 5 socket to Lounge next to TV aerial point and Bed
   1 & Study (if applicable). TV aerial point in Lounge, Bed I
   & Kitchen/Diner.
- Intruder Alarm system.
- Smoke detectors, Carbon Monoxide Alarm and security locks to all external doors. Door Bell. External lights to front and rear of property.
- Outside tap to rear of property.
- · Fenced rear garden. Turfing to front and rear gardens.
- N.H.B.C I0 year warranty.
- Carpets from the Jelson selected range.