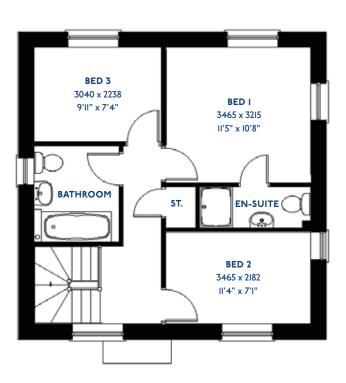

## The Exton

3 bed semi-detached house

<sup>\*</sup>Please note this property can be built in brick or render

#### The Exton: 3 bed semi-detached house

- Quality and value from a very old established family business with an enviable reputation.
- Traditional brick construction with a good standard of insulation.
- Solid internal walls to ground and 1st floor.
- PVCu windows, soffits and fascias.
- White Emulsion paint throughout.
- Fitted Kitchen with Single Oven in tall housing, 4 Burner Gas Hob and Flat Bottom Canopy Chimney. A single bowl Stainless Steel sink, plumbing and electrics for washing machine, Integrated Fridge Freezer and Dishwasher. White downlighters to Kitchen & pendant fitting to Dining Area of Kitchen.
- Ceramic flooring to Kitchen only.
- Full gas central heating with Thermostat.
- White sanitary ware with co-ordinating wall tiles & white downlighters to Bathrooms. Thermostatic shower over bath in Main Bathroom together with a Silver shower screen. Thermostatic shower to En-Suite with coordinating wall tiles. Shaver Socket & Chrome Heated Towel Rail to the Bathroom & En-Suite.

- Cat 5 socket to Lounge next to TV aerial point and Bed 1 & Study (if applicable). TV aerial point in Lounge, Bed 1 & Kitchen/Diner.
- Wiring only for future Intruder Alarm for keypad, control panel and bell box.
- Smoke detectors, Carbon Monoxide Alarm and security locks to all external doors. External light to front and rear of property.
- Outside tap to rear of property.
- Fenced rear garden. Turfing to front and rear gardens (where applicable).
- N.H.B.C IO year warranty.
- Carpets from the Jelson selected range.