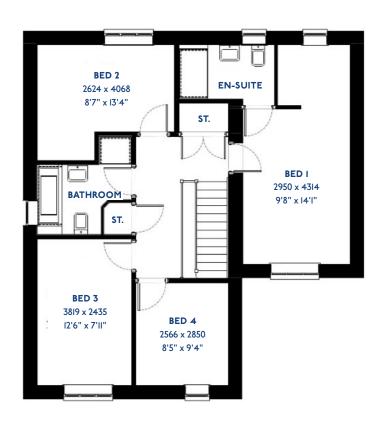

#### The Armscote: 5 bed detached house

- Quality and value from a very old established family business with an enviable reputation.
- Traditional brick construction with a good standard of insulation.
- Solid internal walls to ground and 1st floor.
- PVCu windows, soffits and fascias.
- To include Oak Internal Doors.
- · White Emulsion paint throughout.
- Fitted Kitchen with Single Oven in tall housing with Combination Microwave Oven, 5 Burner Gas Hob, Flat Bottom Canopy Chimney and Stainless Steel Splashback. Under Pelmet lighting to wall units, Tall larder unit with wirework pull in baskets. A one & half bowl Under Mounted Stainless Steel sink, plumbing and electrics for washing machine, Integrated Fridge Freezer and Dishwasher. White downlighters to Kitchen & pendant fitting to Dining Area of Kitchen (if applicable).
- Quartz worktop to Kitchen only with quartz upstands.
- Ceramic flooring to Kitchen & Utility (if applicable).
- Full gas central heating (or alternative system if gas not available) with Smart Thermostat.

- White sanitary ware with co-ordinating wall tiles & white downlighters to Bathroom only. Thermostatic shower over bath in Main Bathroom together with a Silver shower screen. Thermostatic shower to En-Suite with co-ordinating wall tiles. Shaver Socket & Chrome Heated Towel Rail to the Bathroom & En-Suite.
- Cat 5 socket to Lounge next to TV aerial point and Bed
   1 & Study (if applicable). TV aerial point in Lounge, Bed I
   & Kitchen/Diner.
- Intruder Alarm system.
- Smoke detectors, Carbon Monoxide Alarm and security locks to all external doors. Door Bell. External lights to front and rear of property.
- Outside tap to rear of property.
- · Fenced rear garden. Turfing to front and rear gardens.
- N.H.B.C I0 year warranty.
- Carpets from the Jelson selected range.