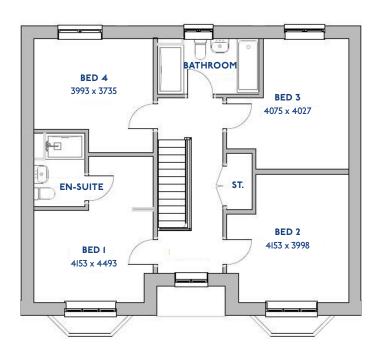

#### The Kingfisher: 4 bed detached house

- Quality and value from a very old established family business with an enviable reputation.
- Traditional brick construction with a good standard of insulation.
- Solid internal walls to ground and 1st floor.
- PVCu windows, soffits and fascias.
- To include Oak Internal Doors.
- White Emulsion paint throughout.
- Fitted Kitchen with Single Oven in tall housing with Combination Microwave Oven, 5 Burner Gas Hob, Flat Bottom Canopy Chimney and Stainless Steel Splashback. Under Pelmet lighting to wall units, Tall larder unit with wirework pull in baskets. A one & half bowl Under Mounted Stainless Steel sink, plumbing and electrics for washing machine, Integrated Fridge Freezer and Dishwasher. White downlighters to Kitchen & pendant fitting to Dining Area of Kitchen (if applicable).
- Quartz worktop to Kitchen only with quartz upstands.
- Ceramic flooring to Kitchen & Utility (if applicable).
- Full gas central heating with Smart Thermostat.

- White sanitary ware with co-ordinating wall tiles & white downlighters to Bathroom only. Thermostatic shower to Ensuite with coordinating wall tiles. Shaver Socket & Chrome Heated Towel Rail to the Bathroom & Ensuite.
- Cat 5 socket to Lounge next to TV aerial point and Bed 1 & Study (if applicable). TV aerial point in Lounge, Bed 1 & Kitchen/Diner.
- Intruder Alarm system.
- Smoke detectors, Carbon Monoxide Alarm and security locks to all external doors. Door Bell. External light to front and to rear of property.
- Outside tap to rear of property.
- Fenced rear garden. Turfing to front and rear gardens (where applicable).
- N.H.B.C 10 year warranty.
- Carpets from the Jelson selected range.