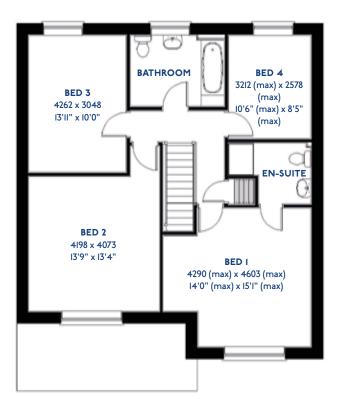

# The Kingfisher

<sup>\*</sup>Please note this property can be built in brick or render

#### The Kingfisher: 4 bed detached house

- Quality and value from a very old established family business with an enviable reputation.
- Traditional brick construction with a good standard of insulation.
- Solid internal walls to ground and 1st floor.
- PVCu windows, soffits and fascias.
- To include Oak Internal Doors.
- White Emulsion paint throughout.
- Fitted Kitchen with Single Oven in tall housing with Combination Microwave Oven, 5 Burner Gas Hob, Flat Bottom Canopy Chimney and Stainless Steel Splashback. Under Pelmet lighting to wall units, Tall larder unit with wirework pull in baskets. A one & half bowl Under Mounted Stainless Steel sink, plumbing and electrics for washing machine, Integrated Fridge Freezer and Dishwasher. White downlighters to Kitchen & pendant fitting to Dining Area of Kitchen (if applicable).
- Quartz worktop to Kitchen only with quartz upstands.
- Ceramic flooring to Kitchen & Utility (if applicable).
- Full gas central heating with Smart Thermostat.

- White sanitary ware with co-ordinating wall tiles & white downlighters to Bathroom only. Thermostatic shower to Ensuite with coordinating wall tiles. Shaver Socket & Chrome Heated Towel Rail to the Bathroom & Ensuite.
- Cat 5 socket to Lounge next to TV aerial point and Bed 1 & Study (if applicable). TV aerial point in Lounge, Bed 1 & Kitchen/Diner.
- Intruder Alarm system.
- Smoke detectors, Carbon Monoxide Alarm and security locks to all external doors. Door Bell. External light to front and to rear of property.
- Outside tap to rear of property.
- Fenced rear garden. Turfing to front and rear gardens (where applicable).
- N.H.B.C 10 year warranty.
- Carpets from the Jelson selected range.