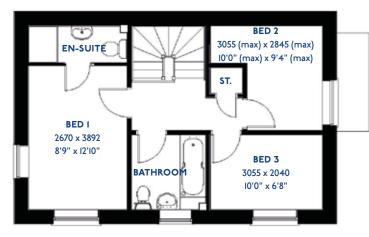

#### The Kingfisher: 4 bed detached house

- Quality and value from a very old established family business with an enviable reputation.
- Traditional brick construction with a good standard of insulation.
- Solid internal walls to ground and 1st floor.
- PVCu windows, soffits and fascias.
- To include Oak Internal Doors.
- White Emulsion paint throughout.
- Fitted Kitchen with Single Oven in tall housing with Combination Microwave Oven, 5 Burner Gas Hob, Flat Bottom Canopy Chimney and Stainless Steel Splashback. Under Pelmet lighting to wall units, Tall larder unit with wirework pull in baskets. A one & half bowl Under Mounted Stainless Steel sink, plumbing and electrics for washing machine, Integrated Fridge Freezer and Dishwasher. White downlighters to Kitchen & pendant fitting to Dining Area of Kitchen (if applicable).
- Quartz worktop to Kitchen only with quartz upstands.
- Ceramic flooring to Kitchen & Utility (if applicable).
- Full gas central heating with Smart Thermostat.

- White sanitary ware with co-ordinating wall tiles & white downlighters to Bathroom only. Thermostatic shower to Ensuite with coordinating wall tiles. Shaver Socket & Chrome Heated Towel Rail to the Bathroom & Ensuite.
- Cat 5 socket to Lounge next to TV aerial point and Bed 1 & Study (if applicable). TV aerial point in Lounge, Bed 1 & Kitchen/Diner.
- Intruder Alarm system.
- Smoke detectors, Carbon Monoxide Alarm and security locks to all external doors. Door Bell. External light to front and to rear of property.
- Outside tap to rear of property.
- Fenced rear garden. Turfing to front and rear gardens (where applicable).
- N.H.B.C 10 year warranty.
- Carpets from the Jelson selected range.