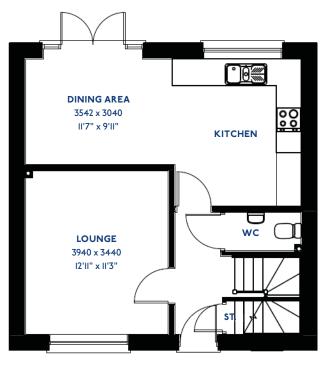

## The Exton

3 bed semi-detached house

<sup>\*</sup>Please note this property can be built in brick or render

#### The Exton: 3 bed semi-detached house

- Quality and value from a very old established family business with an enviable reputation.
- Traditional brick construction with a good standard of insulation.
- Solid internal walls to ground and 1st floor.
- PVCu windows, soffits and fascias.
- White Emulsion paint throughout.
- Fitted Kitchen with Single Oven in tall housing, 4 Burner Gas Hob and Flat Bottom Canopy Chimney. A single bowl Stainless Steel sink, plumbing and electrics for washing machine, Integrated Fridge Freezer and Dishwasher. White downlighters to Kitchen & pendant fitting to Dining Area of Kitchen.
- Ceramic flooring to Kitchen only.
- Full gas central heating with Thermostat.
- White sanitary ware with co-ordinating wall tiles & white downlighters to Bathrooms. Thermostatic shower over bath in Main Bathroom together with a Silver shower screen. Thermostatic shower to En-Suite with coordinating wall tiles. Shaver Socket & Chrome Heated Towel Rail to the Bathroom & En-Suite.

- Cat 5 socket to Lounge next to TV aerial point and Bed 1 & Study (if applicable). TV aerial point in Lounge, Bed 1 & Kitchen/Diner.
- Wiring only for future Intruder Alarm for keypad, control panel and bell box.
- Smoke detectors, Carbon Monoxide Alarm and security locks to all external doors. External light to front and rear of property.
- Outside tap to rear of property.
- Fenced rear garden. Turfing to front and rear gardens (where applicable).
- N.H.B.C IO year warranty.
- Carpets from the Jelson selected range.