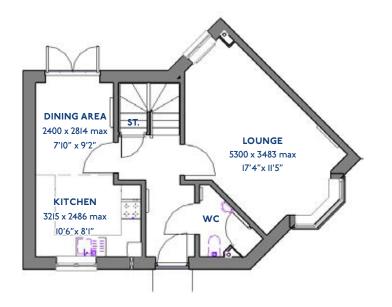

#### The Armscote

<sup>\*</sup>Please note this property can be built in brick or render

#### The Armscote: 5 bed detached house

- Quality and value from a very old established family business with an enviable reputation.
- Traditional brick construction with a good standard of insulation.
- Solid internal walls to ground and 1st floor.
- PVCu windows, soffits and fascias.
- To include Oak Internal Doors.
- · White Emulsion paint throughout.
- Fitted Kitchen with Single Oven in tall housing with Combination Microwave Oven, 5 Burner Gas Hob, Flat Bottom Canopy Chimney and Stainless Steel Splashback. Under Pelmet lighting to wall units, Tall larder unit with wirework pull in baskets. A one & half bowl Under Mounted Stainless Steel sink, plumbing and electrics for washing machine, Integrated Fridge Freezer and Dishwasher. White downlighters to Kitchen & pendant fitting to Dining Area of Kitchen (if applicable).
- Quartz worktop to Kitchen only with quartz upstands.
- Ceramic flooring to Kitchen & Utility (if applicable).
- Full gas central heating (or alternative system if gas not available) with Smart Thermostat.

- White sanitary ware with co-ordinating wall tiles & white downlighters to Bathroom only. Thermostatic shower over bath in Main Bathroom together with a Silver shower screen. Thermostatic shower to En-Suite with co-ordinating wall tiles. Shaver Socket & Chrome Heated Towel Rail to the Bathroom & En-Suite.
- Cat 5 socket to Lounge next to TV aerial point and Bed
   1 & Study (if applicable). TV aerial point in Lounge, Bed I
   & Kitchen/Diner.
- Intruder Alarm system.
- Smoke detectors, Carbon Monoxide Alarm and security locks to all external doors. Door Bell. External lights to front and rear of property.
- Outside tap to rear of property.
- · Fenced rear garden. Turfing to front and rear gardens.
- N.H.B.C I0 year warranty.
- Carpets from the Jelson selected range.