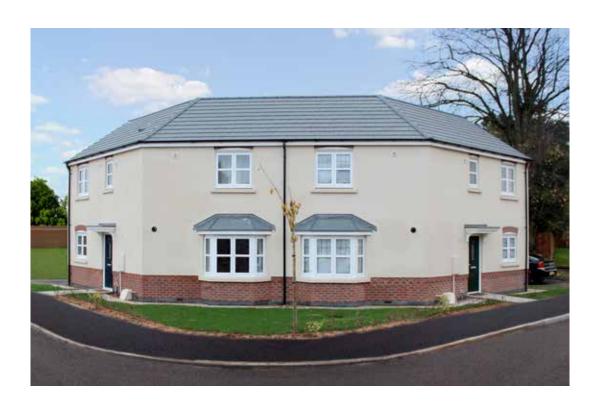

## The Exton

3 bed semi-detached house

<sup>\*</sup>Please note this property can be built in brick or render

#### The Exton: 3 bed semi-detached house

- Quality and value from a very old established family business with an enviable reputation.
- Traditional brick construction with a good standard of insulation.
- Solid internal walls to ground and 1st floor.
- PVCu windows, soffits and fascias.
- White Emulsion paint throughout.
- Fitted Kitchen with Single Oven in tall housing, 4 Burner Gas Hob and Flat Bottom Canopy Chimney. A single bowl Stainless Steel sink, plumbing and electrics for washing machine, Integrated Fridge Freezer and Dishwasher. White downlighters to Kitchen & pendant fitting to Dining Area of Kitchen.
- Ceramic flooring to Kitchen only.
- Full gas central heating with thermostat and solar panels.
- White sanitary ware with co-ordinating wall tiles & white downlighters to Bathrooms. Thermostatic shower over bath in Main Bathroom together with a Silver shower screen. Thermostatic shower to En-Suite with coordinating wall tiles. Shaver Socket & Chrome Heated Towel Rail to the Bathroom & En-Suite.