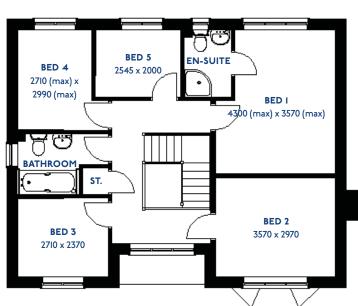

#### The Armscote: 5 bed detached house

- Quality and value from a very old established family business with an enviable reputation.
- Traditional brick construction with a good standard of insulation.
- Solid internal walls to ground and 1st floor.
- PVCu windows, soffits and fascias.
- To include Oak Internal Doors.
- · White Emulsion paint throughout.
- Fitted Kitchen with Single Oven in tall housing with Combination Microwave Oven, 5 Burner Gas Hob, Flat Bottom Canopy Chimney and Stainless Steel Splashback. Under Pelmet lighting to wall units, Tall larder unit with wirework pull in baskets. A one & half bowl Under Mounted Stainless Steel sink, plumbing and electrics for washing machine, Integrated Fridge Freezer and Dishwasher. White downlighters to Kitchen & pendant fitting to Dining Area of Kitchen (if applicable).
- Quartz worktop to Kitchen only with quartz upstands.
- Ceramic flooring to Kitchen & Utility (if applicable).
- Full gas central heating (or alternative system if gas not available) with Smart Thermostat.

- White sanitary ware with co-ordinating wall tiles & white downlighters to Bathroom only. Thermostatic shower over bath in Main Bathroom together with a Silver shower screen. Thermostatic shower to En-Suite with co-ordinating wall tiles. Shaver Socket & Chrome Heated Towel Rail to the Bathroom & En-Suite.
- Cat 5 socket to Lounge next to TV aerial point and Bed
   1 & Study (if applicable). TV aerial point in Lounge, Bed I
   & Kitchen/Diner.
- Intruder Alarm system.
- Smoke detectors, Carbon Monoxide Alarm and security locks to all external doors. Door Bell. External lights to front and rear of property.
- Outside tap to rear of property.
- · Fenced rear garden. Turfing to front and rear gardens.
- N.H.B.C I0 year warranty.
- Carpets from the Jelson selected range.