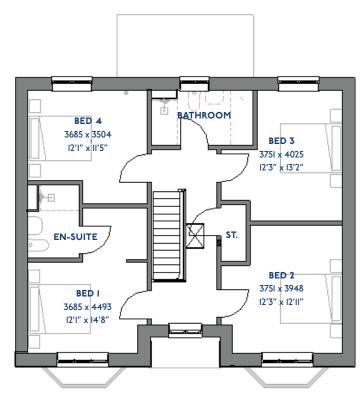

#### The Kingfisher: 4 bed detached house

- Quality and value from a very old established family business with an enviable reputation.
- Traditional brick construction with a good standard of insulation.
- Solid internal walls to ground and 1st floor.
- PVCu windows, soffits and fascias.
- To include Oak Internal Doors.
- White Emulsion paint throughout.
- Fitted Kitchen with Single Oven in tall housing with Combination Microwave Oven, 5 Burner Gas Hob, Flat Bottom Canopy Chimney and Stainless Steel Splashback. Under Pelmet lighting to wall units, Tall larder unit with wirework pull in baskets. A one & half bowl Under Mounted Stainless Steel sink, plumbing and electrics for washing machine, Integrated Fridge Freezer and Dishwasher. White downlighters to Kitchen & pendant fitting to Dining Area of Kitchen (if applicable).
- Quartz worktop to Kitchen only with quartz upstands.
- Ceramic flooring to Kitchen & Utility (if applicable).
- Full gas central heating with Smart Thermostat.

- White sanitary ware with co-ordinating wall tiles & white downlighters to Bathroom only. Thermostatic shower to Ensuite with coordinating wall tiles. Shaver Socket & Chrome Heated Towel Rail to the Bathroom & Ensuite.
- Cat 5 socket to Lounge next to TV aerial point and Bed 1 & Study (if applicable). TV aerial point in Lounge, Bed 1 & Kitchen/Diner.
- Intruder Alarm system.
- Smoke detectors, Carbon Monoxide Alarm and security locks to all external doors. Door Bell. External light to front and to rear of property.
- Outside tap to rear of property.
- Fenced rear garden. Turfing to front and rear gardens (where applicable).
- N.H.B.C 10 year warranty.
- Carpets from the Jelson selected range.