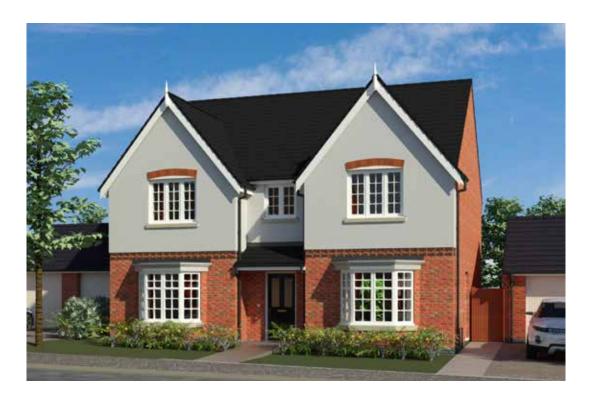

#### The Mallard

<sup>\*</sup>Please note this property can be built in brick or render

#### The Mallard: 4 bed detached house

- Quality and value from a very old established family business with an enviable reputation.
- Traditional brick construction with a good standard of insulation.
- Solid internal walls to ground and 1st floor.
- PVCu windows, soffits and fascia's.
- To include Oak Internal Doors.
- White Emulsion paint throughout.
- Fitted Kitchen with Double Oven in tall housing with Combination Microwave, 5 Burner Gas Hob, Flat Bottom Canopy Chimney and Stainless Steel Splashback. Under Pelmet lighting to wall units, Tall larder unit with wirework pull in baskets. A one & half bowl Under Mounted Stainless Steel sink, plumbing and electrics for washing machine, Integrated Fridge Freezer and Dishwasher. White downlighters to Kitchen.
- Quartz worktop to Kitchen only with quartz upstands.
- Ceramic flooring to Kitchen only.
- Full gas central heating (or alternative system if gas not available) with Smart Thermostat.

- White sanitary ware with co-ordinating wall tiles & white downlighters to Bathroom only. Thermostatic shower over bath in Main Bathroom together with a Silver shower screen. Thermostatic shower to En-Suite with co-ordinating wall tiles. Shaver Socket & Chrome Heated Towel Rail to the Bathroom & En-Suite.
- Cat 5 socket to Lounge next to TV aerial point and Bed I. TV aerial point in Lounge, Bed I & Kitchen.
- Intruder Alarm system.
- Smoke detectors, Carbon Monoxide Alarm and security locks to all external doors. Door Bell. External light to front and rear elevation.
- Outside tap to rear of property.
- Fenced rear garden. Turfing to front and rear gardens (where applicable).
- N.H.B.C IO year warranty.
- Carpets from the Jelson selected range.