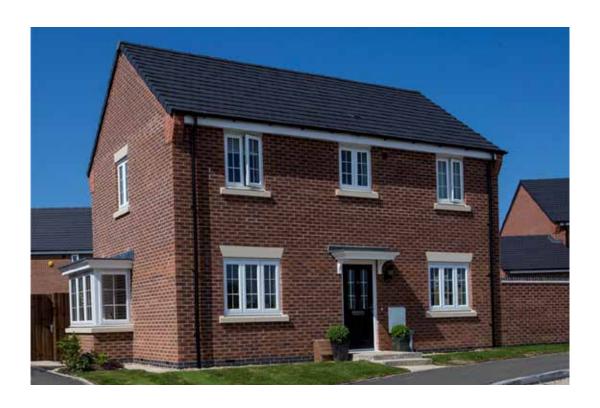

#### The Armscote: 5 bed detached house

- Quality and value from a very old established family business with an enviable reputation.
- Traditional brick construction with a good standard of insulation.
- Solid internal walls to ground and 1st floor.
- PVCu windows, soffits and fascias.
- To include Oak Internal Doors.
- · White Emulsion paint throughout.
- Fitted Kitchen with Single Oven in tall housing with Combination Microwave Oven, 5 Burner Gas Hob, Flat Bottom Canopy Chimney and Stainless Steel Splashback. Under Pelmet lighting to wall units, Tall larder unit with wirework pull in baskets. A one & half bowl Under Mounted Stainless Steel sink, plumbing and electrics for washing machine, Integrated Fridge Freezer and Dishwasher. White downlighters to Kitchen & pendant fitting to Dining Area of Kitchen (if applicable).
- Quartz worktop to Kitchen only with quartz upstands.
- Ceramic flooring to Kitchen & Utility (if applicable).
- Full gas central heating (or alternative system if gas not available) with Smart Thermostat.