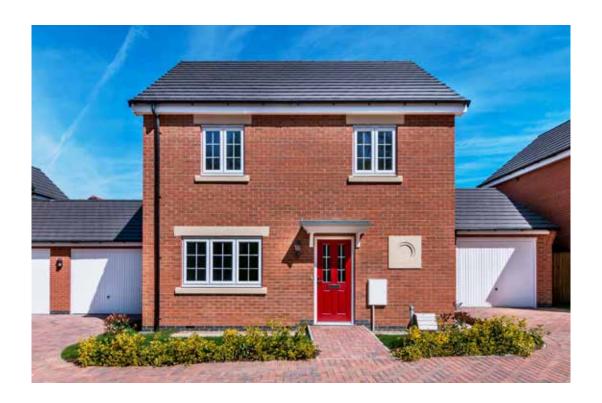

#### The Armscote: 5 bed detached house

- Quality and value from a very old established family business with an enviable reputation.
- Traditional brick construction with a good standard of insulation.
- Solid internal walls to ground and 1st floor.
- PVCu windows, soffits and fascias.
- To include Oak Internal Doors.
- · White Emulsion paint throughout.
- Fitted Kitchen with Single Oven in tall housing with Combination Microwave Oven, 5 Burner Gas Hob, Flat Bottom Canopy Chimney and Stainless Steel Splashback. Under Pelmet lighting to wall units, Tall larder unit with wirework pull in baskets. A one & half bowl Under Mounted Stainless Steel sink, plumbing and electrics for washing machine, Integrated Fridge Freezer and Dishwasher. White downlighters to Kitchen & pendant fitting to Dining Area of Kitchen (if applicable).
- Quartz worktop to Kitchen only with quartz upstands.
- Ceramic flooring to Kitchen & Utility (if applicable).
- Full gas central heating (or alternative system if gas not available) with Smart Thermostat.