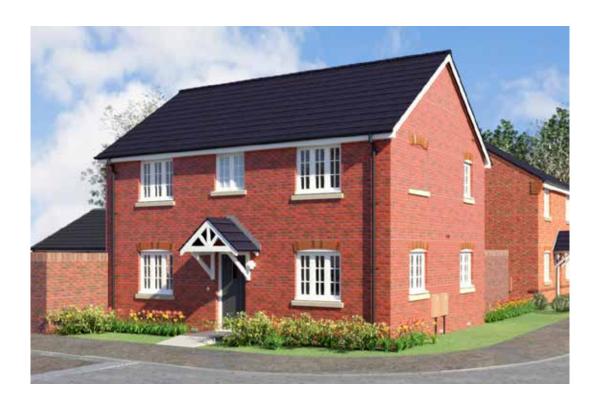

#### The Armscote

<sup>\*</sup>Please note this property can be built in brick or render

#### The Armscote: 5 bed detached house

- Quality and value from a very old established family business with an enviable reputation.
- Traditional brick construction with a good standard of insulation.
- Solid internal walls to ground and 1st floor.
- PVCu windows, soffits and fascias.
- To include Oak Internal Doors.
- · White Emulsion paint throughout.
- Fitted Kitchen with Single Oven in tall housing with Combination Microwave Oven, 5 Burner Gas Hob, Flat Bottom Canopy Chimney and Stainless Steel Splashback. Under Pelmet lighting to wall units, Tall larder unit with wirework pull in baskets. A one & half bowl Under Mounted Stainless Steel sink, plumbing and electrics for washing machine, Integrated Fridge Freezer and Dishwasher. White downlighters to Kitchen & pendant fitting to Dining Area of Kitchen (if applicable).
- Quartz worktop to Kitchen only with quartz upstands.
- Ceramic flooring to Kitchen & Utility (if applicable).
- Full gas central heating (or alternative system if gas not available) with Smart Thermostat.