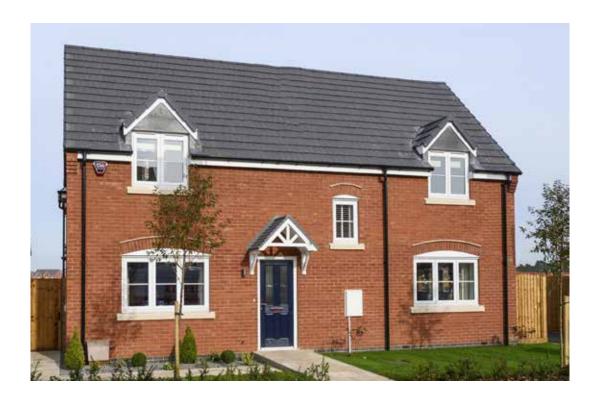

#### The Armscote

<sup>\*</sup>Please note this property can be built in brick or render

#### The Armscote: 5 bed detached house

- Quality and value from a very old established family business with an enviable reputation.
- Traditional brick construction with a good standard of insulation.
- Solid internal walls to ground and 1st floor.
- PVCu windows, soffits and fascias.
- To include Oak Internal Doors.
- · White Emulsion paint throughout.
- Fitted Kitchen with Single Oven in tall housing with Combination Microwave Oven, 5 Burner Gas Hob, Flat Bottom Canopy Chimney and Stainless Steel Splashback. Under Pelmet lighting to wall units, Tall larder unit with wirework pull in baskets. A one & half bowl Under Mounted Stainless Steel sink, plumbing and electrics for washing machine, Integrated Fridge Freezer and Dishwasher. White downlighters to Kitchen & pendant fitting to Dining Area of Kitchen (if applicable).
- Quartz worktop to Kitchen only with quartz upstands.
- Ceramic flooring to Kitchen & Utility (if applicable).
- Full gas central heating (or alternative system if gas not available) with Smart Thermostat.

- White sanitary ware with co-ordinating wall tiles & white downlighters to Bathroom only. Thermostatic shower over bath in Main Bathroom together with a Silver shower screen. Thermostatic shower to En-Suite with co-ordinating wall tiles. Shaver Socket & Chrome Heated Towel Rail to the Bathroom & En-Suite.
- Cat 5 socket to Lounge next to TV aerial point and Bed
   1 & Study (if applicable). TV aerial point in Lounge, Bed I
   & Kitchen/Diner.
- Intruder Alarm system.
- Smoke detectors, Carbon Monoxide Alarm and security locks to all external doors. Door Bell. External lights to front and rear of property.
- Outside tap to rear of property.
- · Fenced rear garden. Turfing to front and rear gardens.
- N.H.B.C I0 year warranty.
- Carpets from the Jelson selected range.