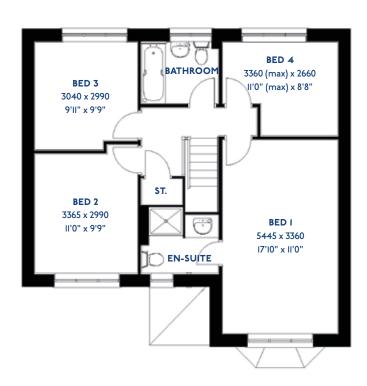

# The Kingfisher

<sup>\*</sup>Please note this property can be built in brick or render

#### The Kingfisher: 4 bed detached house

- Quality and value from a very old established family business with an enviable reputation.
- Traditional brick construction with a good standard of insulation.
- Solid internal walls to ground and 1st floor.
- PVCu windows, soffits and fascias.
- To include Oak Internal Doors.
- White Emulsion paint throughout.
- Fitted Kitchen with Single Oven in tall housing with Combination Microwave Oven, 5 Burner Gas Hob, Flat Bottom Canopy Chimney and Stainless Steel Splashback. Under Pelmet lighting to wall units, Tall larder unit with wirework pull in baskets. A one & half bowl Under Mounted Stainless Steel sink, plumbing and electrics for washing machine, Integrated Fridge Freezer and Dishwasher. White downlighters to Kitchen & pendant fitting to Dining Area of Kitchen (if applicable).
- Quartz worktop to Kitchen only with quartz upstands.
- Ceramic flooring to Kitchen & Utility (if applicable).
- Full gas central heating with Smart Thermostat.

- White sanitary ware with co-ordinating wall tiles & white downlighters to Bathroom only. Thermostatic shower to Ensuite with coordinating wall tiles. Shaver Socket & Chrome Heated Towel Rail to the Bathroom & Ensuite.
- Cat 5 socket to Lounge next to TV aerial point and Bed 1 & Study (if applicable). TV aerial point in Lounge, Bed 1 & Kitchen/Diner.
- Intruder Alarm system.
- Smoke detectors, Carbon Monoxide Alarm and security locks to all external doors. Door Bell. External light to front and to rear of property.
- Outside tap to rear of property.
- Fenced rear garden. Turfing to front and rear gardens (where applicable).
- N.H.B.C 10 year warranty.
- Carpets from the Jelson selected range.