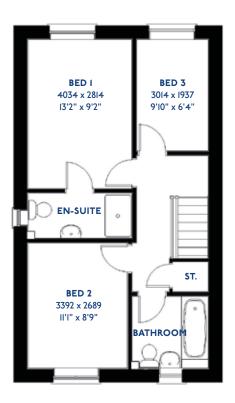

#### The Kingfisher: 4 bed detached house

- Quality and value from a very old established family business with an enviable reputation.
- Traditional brick construction with a good standard of insulation.
- Solid internal walls to ground and 1st floor.
- PVCu windows, soffits and fascias.
- To include Oak Internal Doors.
- White Emulsion paint throughout.
- Fitted Kitchen with Single Oven in tall housing with Combination Microwave Oven, 5 Burner Gas Hob, Flat Bottom Canopy Chimney and Stainless Steel Splashback. Under Pelmet lighting to wall units, Tall larder unit with wirework pull in baskets. A one & half bowl Under Mounted Stainless Steel sink, plumbing and electrics for washing machine, Integrated Fridge Freezer and Dishwasher. White downlighters to Kitchen & pendant fitting to Dining Area of Kitchen (if applicable).
- Quartz worktop to Kitchen only with quartz upstands.
- Ceramic flooring to Kitchen & Utility (if applicable).
- Full gas central heating with Smart Thermostat.

- White sanitary ware with co-ordinating wall tiles & white downlighters to Bathroom only. Thermostatic shower to Ensuite with coordinating wall tiles. Shaver Socket & Chrome Heated Towel Rail to the Bathroom & Ensuite.
- Cat 5 socket to Lounge next to TV aerial point and Bed 1 & Study (if applicable). TV aerial point in Lounge, Bed 1 & Kitchen/Diner.
- Intruder Alarm system.
- Smoke detectors, Carbon Monoxide Alarm and security locks to all external doors. Door Bell. External light to front and to rear of property.
- Outside tap to rear of property.
- Fenced rear garden. Turfing to front and rear gardens (where applicable).
- N.H.B.C 10 year warranty.
- Carpets from the Jelson selected range.