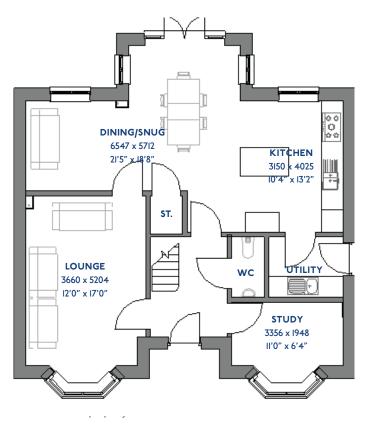

#### The Kingfisher: 4 bed detached house

- Quality and value from a very old established family business with an enviable reputation.
- Traditional brick construction with a good standard of insulation.
- Solid internal walls to ground and 1st floor.
- PVCu windows, soffits and fascias.
- To include Oak Internal Doors.
- White Emulsion paint throughout.
- Fitted Kitchen with Single Oven in tall housing with Combination Microwave Oven, 5 Burner Gas Hob, Flat Bottom Canopy Chimney and Stainless Steel Splashback. Under Pelmet lighting to wall units, Tall larder unit with wirework pull in baskets. A one & half bowl Under Mounted Stainless Steel sink, plumbing and electrics for washing machine, Integrated Fridge Freezer and Dishwasher. White downlighters to Kitchen & pendant fitting to Dining Area of Kitchen (if applicable).
- Quartz worktop to Kitchen only with quartz upstands.
- Ceramic flooring to Kitchen & Utility (if applicable).
- Full gas central heating with Smart Thermostat.

- White sanitary ware with co-ordinating wall tiles & white downlighters to Bathroom only. Thermostatic shower to Ensuite with coordinating wall tiles. Shaver Socket & Chrome Heated Towel Rail to the Bathroom & Ensuite.
- Cat 5 socket to Lounge next to TV aerial point and Bed 1 & Study (if applicable). TV aerial point in Lounge, Bed 1 & Kitchen/Diner.
- Intruder Alarm system.
- Smoke detectors, Carbon Monoxide Alarm and security locks to all external doors. Door Bell. External light to front and to rear of property.
- Outside tap to rear of property.
- Fenced rear garden. Turfing to front and rear gardens (where applicable).
- N.H.B.C 10 year warranty.
- Carpets from the Jelson selected range.