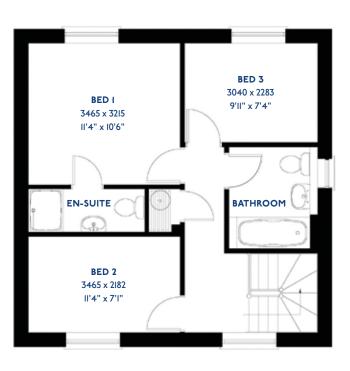

#### The Armscote: 5 bed detached house

- Quality and value from a very old established family business with an enviable reputation.
- Traditional brick construction with a good standard of insulation.
- Solid internal walls to ground and 1st floor.
- PVCu windows, soffits and fascias.
- To include Oak Internal Doors.
- · White Emulsion paint throughout.
- Fitted Kitchen with Single Oven in tall housing with Combination Microwave Oven, 5 Burner Gas Hob, Flat Bottom Canopy Chimney and Stainless Steel Splashback. Under Pelmet lighting to wall units, Tall larder unit with wirework pull in baskets. A one & half bowl Under Mounted Stainless Steel sink, plumbing and electrics for washing machine, Integrated Fridge Freezer and Dishwasher. White downlighters to Kitchen & pendant fitting to Dining Area of Kitchen (if applicable).
- Quartz worktop to Kitchen only with quartz upstands.
- Ceramic flooring to Kitchen & Utility (if applicable).
- Full gas central heating (or alternative system if gas not available) with Smart Thermostat.

- White sanitary ware with co-ordinating wall tiles & white downlighters to Bathroom only. Thermostatic shower over bath in Main Bathroom together with a Silver shower screen. Thermostatic shower to En-Suite with co-ordinating wall tiles. Shaver Socket & Chrome Heated Towel Rail to the Bathroom & En-Suite.
- Cat 5 socket to Lounge next to TV aerial point and Bed
   1 & Study (if applicable). TV aerial point in Lounge, Bed I
   & Kitchen/Diner.
- Intruder Alarm system.
- Smoke detectors, Carbon Monoxide Alarm and security locks to all external doors. Door Bell. External lights to front and rear of property.
- Outside tap to rear of property.
- · Fenced rear garden. Turfing to front and rear gardens.
- N.H.B.C I0 year warranty.
- Carpets from the Jelson selected range.