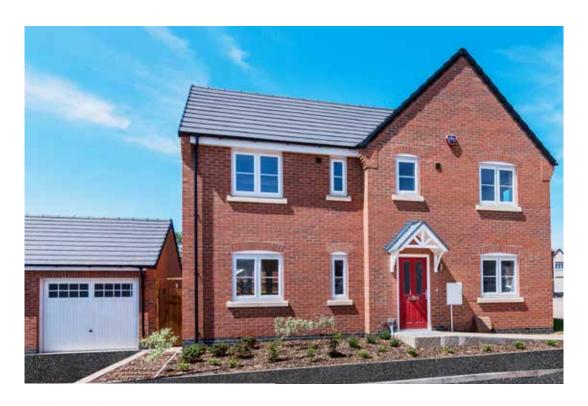

# The Aspen

<sup>\*</sup>Please note this property can be built in brick or render

#### The Aspen: 4 bed detached house

- Quality and value from a very old established family business with an enviable reputation.
- Traditional brick construction with a good standard of insulation.
- Solid internal walls to ground and 1st floor.
- PVCu windows, soffits and fascias.
- To include Oak Internal Doors.
- White Emulsion paint throughout.
- Fitted Kitchen with Single Oven in tall housing with Combination Microwave Oven, 5 Burner Gas Hob, Flat Bottom Canopy Chimney and Stainless Steel Splashback. Under Pelmet lighting to wall units, Tall larder unit with wirework pull in baskets. A one & half bowl Under Mounted Stainless Steel sink, plumbing and electrics for washing machine, Integrated Fridge Freeze r and Dishwasher. White downlighters to Kitchen & pendant fitting to Dining Area of Kitchen (if applicable).
- Quartz worktop to Kitchen only with quartz upstands.
- Ceramic flooring to Kitchen & Utility (if applicable).
- Full gas central heating with Smart Thermostat.