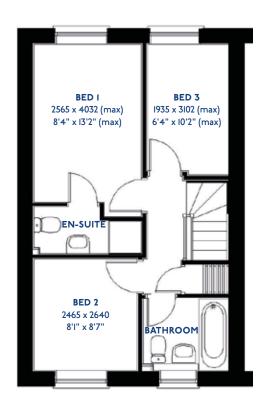

# The Cartmel

2 bed semi-detached house

<sup>\*</sup>Please note this property can be built in brick or render

#### The Cartmel: 2 bed semi-detached house

- Quality and value from a very old established family business with an enviable reputation.
- Traditional brick construction with a good standard of insulation.
- Solid internal walls to ground and 1st floor.
- PVCu windows, soffits and fascias.
- White Emulsion paint throughout.
- Fitted Kitchen with Single Oven 4 Burner Gas Hob and Flat Bottom Canopy Chimney. A single bowl Stainless Steel sink, plumbing and electrics for washing machine, Integrated Fridge Freezer and Dishwasher. White downlighters to Kitchen & pendant fitting to Dining Area of Kitchen (if applicable).
- Ceramic flooring to Kitchen & Utility (if applicable).
- Full gas central heating with Thermostat.
- White sanitary ware with co-ordinating wall tiles & white downlighters to Bathroom only. Thermostatic shower over bath in Main Bathroom together with a Silver shower screen. Shaver Socket & Chrome Heated Towel Rail to the Bathroom.

- Cat 5 socket to Lounge next to TV aerial point and Bed I & Study (if applicable). TV aerial point in Lounge, Bed I.
- Wiring only for future Intruder Alarm for keypad, control panel and bell box.
- Smoke detectors, Carbon Monoxide Alarm and security locks to all external doors. External light to front and rear of property.
- Outside tap to rear of property.
- Fenced rear garden. Turfing to front and rear gardens (where applicable).
- N.H.B.C 10 year warranty.
- Carpets from the Jelson selected range.