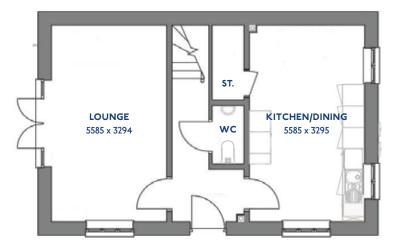

#### The Armscote: 5 bed detached house

- Quality and value from a very old established family business with an enviable reputation.
- Traditional brick construction with a good standard of insulation.
- Solid internal walls to ground and 1st floor.
- PVCu windows, soffits and fascias.
- To include Oak Internal Doors.
- · White Emulsion paint throughout.
- Fitted Kitchen with Single Oven in tall housing with Combination Microwave Oven, 5 Burner Gas Hob, Flat Bottom Canopy Chimney and Stainless Steel Splashback. Under Pelmet lighting to wall units, Tall larder unit with wirework pull in baskets. A one & half bowl Under Mounted Stainless Steel sink, plumbing and electrics for washing machine, Integrated Fridge Freezer and Dishwasher. White downlighters to Kitchen & pendant fitting to Dining Area of Kitchen (if applicable).
- Quartz worktop to Kitchen only with quartz upstands.
- Ceramic flooring to Kitchen & Utility (if applicable).
- Full gas central heating (or alternative system if gas not available) with Smart Thermostat.

- White sanitary ware with co-ordinating wall tiles & white downlighters to Bathroom only. Thermostatic shower over bath in Main Bathroom together with a Silver shower screen. Thermostatic shower to En-Suite with co-ordinating wall tiles. Shaver Socket & Chrome Heated Towel Rail to the Bathroom & En-Suite.
- Cat 5 socket to Lounge next to TV aerial point and Bed
   1 & Study (if applicable). TV aerial point in Lounge, Bed I
   & Kitchen/Diner.
- Intruder Alarm system.
- Smoke detectors, Carbon Monoxide Alarm and security locks to all external doors. Door Bell. External lights to front and rear of property.
- Outside tap to rear of property.
- · Fenced rear garden. Turfing to front and rear gardens.
- N.H.B.C I0 year warranty.
- Carpets from the Jelson selected range.