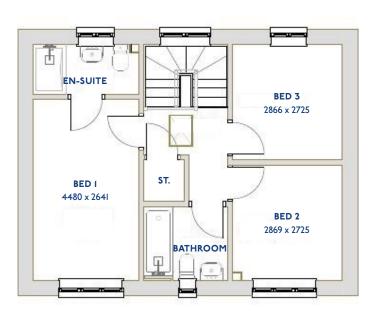

#### The Armscote: 5 bed detached house

- Quality and value from a very old established family business with an enviable reputation.
- Traditional brick construction with a good standard of insulation.
- Solid internal walls to ground and 1st floor.
- PVCu windows, soffits and fascias.
- To include Oak Internal Doors.
- · White Emulsion paint throughout.
- Fitted Kitchen with Single Oven in tall housing with Combination Microwave Oven, 5 Burner Gas Hob, Flat Bottom Canopy Chimney and Stainless Steel Splashback. Under Pelmet lighting to wall units, Tall larder unit with wirework pull in baskets. A one & half bowl Under Mounted Stainless Steel sink, plumbing and electrics for washing machine, Integrated Fridge Freezer and Dishwasher. White downlighters to Kitchen & pendant fitting to Dining Area of Kitchen (if applicable).
- Quartz worktop to Kitchen only with quartz upstands.
- Ceramic flooring to Kitchen & Utility (if applicable).
- Full gas central heating (or alternative system if gas not available) with Smart Thermostat.

- White sanitary ware with co-ordinating wall tiles & white downlighters to Bathroom only. Thermostatic shower over bath in Main Bathroom together with a Silver shower screen. Thermostatic shower to En-Suite with co-ordinating wall tiles. Shaver Socket & Chrome Heated Towel Rail to the Bathroom & En-Suite.
- Cat 5 socket to Lounge next to TV aerial point and Bed
   1 & Study (if applicable). TV aerial point in Lounge, Bed I
   & Kitchen/Diner.
- Intruder Alarm system.
- Smoke detectors, Carbon Monoxide Alarm and security locks to all external doors. Door Bell. External lights to front and rear of property.
- Outside tap to rear of property.
- · Fenced rear garden. Turfing to front and rear gardens.
- N.H.B.C I0 year warranty.
- Carpets from the Jelson selected range.