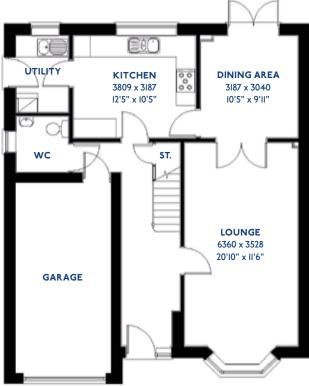

# The Kingfisher

<sup>\*</sup>Please note this property can be built in brick or render

#### The Kingfisher: 4 bed detached house

- Quality and value from a very old established family business with an enviable reputation.
- Traditional brick construction with a good standard of insulation.
- Solid internal walls to ground and 1st floor.
- PVCu windows, soffits and fascias.
- To include Oak Internal Doors.
- White Emulsion paint throughout.
- Fitted Kitchen with Single Oven in tall housing with Combination Microwave Oven, 5 Burner Gas Hob, Flat Bottom Canopy Chimney and Stainless Steel Splashback. Under Pelmet lighting to wall units, Tall larder unit with wirework pull in baskets. A one & half bowl Under Mounted Stainless Steel sink, plumbing and electrics for washing machine, Integrated Fridge Freezer and Dishwasher. White downlighters to Kitchen & pendant fitting to Dining Area of Kitchen (if applicable).
- Quartz worktop to Kitchen only with quartz upstands.
- Ceramic flooring to Kitchen & Utility (if applicable).
- Full gas central heating with Smart Thermostat.

- White sanitary ware with co-ordinating wall tiles & white downlighters to Bathroom only. Thermostatic shower to Ensuite with coordinating wall tiles. Shaver Socket & Chrome Heated Towel Rail to the Bathroom & Ensuite.
- Cat 5 socket to Lounge next to TV aerial point and Bed 1 & Study (if applicable). TV aerial point in Lounge, Bed 1 & Kitchen/Diner.
- Intruder Alarm system.
- Smoke detectors, Carbon Monoxide Alarm and security locks to all external doors. Door Bell. External light to front and to rear of property.
- Outside tap to rear of property.
- Fenced rear garden. Turfing to front and rear gardens (where applicable).
- N.H.B.C 10 year warranty.
- Carpets from the Jelson selected range.