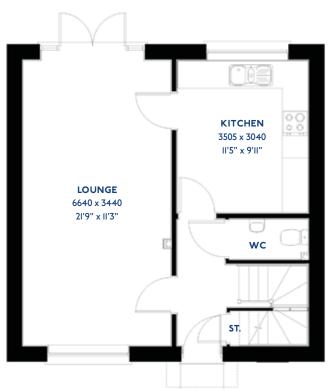

#### The Armscote: 5 bed detached house

- Quality and value from a very old established family business with an enviable reputation.
- Traditional brick construction with a good standard of insulation.
- Solid internal walls to ground and 1st floor.
- PVCu windows, soffits and fascias.
- To include Oak Internal Doors.
- · White Emulsion paint throughout.
- Fitted Kitchen with Single Oven in tall housing with Combination Microwave Oven, 5 Burner Gas Hob, Flat Bottom Canopy Chimney and Stainless Steel Splashback. Under Pelmet lighting to wall units, Tall larder unit with wirework pull in baskets. A one & half bowl Under Mounted Stainless Steel sink, plumbing and electrics for washing machine, Integrated Fridge Freezer and Dishwasher. White downlighters to Kitchen & pendant fitting to Dining Area of Kitchen (if applicable).
- Quartz worktop to Kitchen only with quartz upstands.
- Ceramic flooring to Kitchen & Utility (if applicable).
- Full gas central heating (or alternative system if gas not available) with Smart Thermostat.