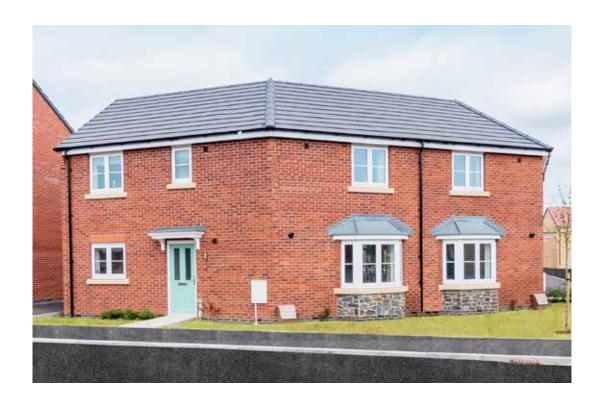

## The Exton

3 bed semi-detached house

<sup>\*</sup>Please note this property can be built in brick or render

#### The Exton: 3 bed semi-detached house

- Quality and value from a very old established family business with an enviable reputation.
- Traditional brick construction with a good standard of insulation.
- Solid internal walls to ground and 1st floor.
- PVCu windows, soffits and fascias.
- White Emulsion paint throughout.
- Fitted Kitchen with Single Oven in tall housing, 4 Burner Gas Hob and Flat Bottom Canopy Chimney. A single bowl Stainless Steel sink, plumbing and electrics for washing machine, Integrated Fridge Freezer and Dishwasher. White downlighters to Kitchen & pendant fitting to Dining Area of Kitchen.
- Ceramic flooring to Kitchen only.
- Full gas central heating with Thermostat.
- White sanitary ware with co-ordinating wall tiles & white downlighters to Bathrooms. Thermostatic shower over bath in Main Bathroom together with a Silver shower screen. Thermostatic shower to En-Suite with coordinating wall tiles. Shaver Socket & Chrome Heated Towel Rail to the Bathroom & En-Suite.