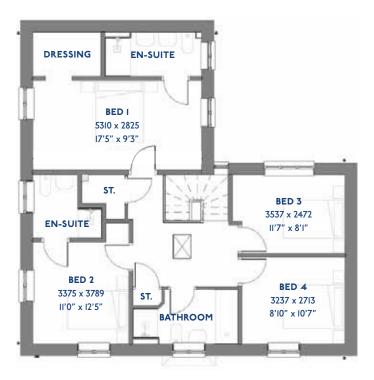

#### The Armscote: 5 bed detached house

- Quality and value from a very old established family business with an enviable reputation.
- Traditional brick construction with a good standard of insulation.
- Solid internal walls to ground and 1st floor.
- PVCu windows, soffits and fascias.
- To include Oak Internal Doors.
- · White Emulsion paint throughout.
- Fitted Kitchen with Single Oven in tall housing with Combination Microwave Oven, 5 Burner Gas Hob, Flat Bottom Canopy Chimney and Stainless Steel Splashback. Under Pelmet lighting to wall units, Tall larder unit with wirework pull in baskets. A one & half bowl Under Mounted Stainless Steel sink, plumbing and electrics for washing machine, Integrated Fridge Freezer and Dishwasher. White downlighters to Kitchen & pendant fitting to Dining Area of Kitchen (if applicable).
- Quartz worktop to Kitchen only with quartz upstands.
- Ceramic flooring to Kitchen & Utility (if applicable).
- Full gas central heating (or alternative system if gas not available) with Smart Thermostat.

- White sanitary ware with co-ordinating wall tiles & white downlighters to Bathroom only. Thermostatic shower over bath in Main Bathroom together with a Silver shower screen. Thermostatic shower to En-Suite with co-ordinating wall tiles. Shaver Socket & Chrome Heated Towel Rail to the Bathroom & En-Suite.
- Cat 5 socket to Lounge next to TV aerial point and Bed
   1 & Study (if applicable). TV aerial point in Lounge, Bed I
   & Kitchen/Diner.
- Intruder Alarm system.
- Smoke detectors, Carbon Monoxide Alarm and security locks to all external doors. Door Bell. External lights to front and rear of property.
- Outside tap to rear of property.
- · Fenced rear garden. Turfing to front and rear gardens.
- N.H.B.C I0 year warranty.
- Carpets from the Jelson selected range.