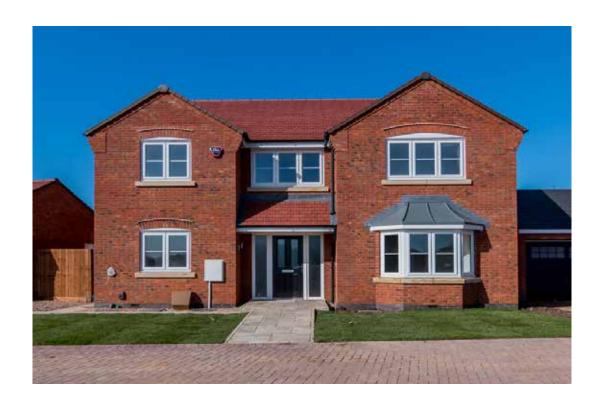

#### The Armscote

<sup>\*</sup>Please note this property can be built in brick or render

#### The Armscote: 5 bed detached house

- Quality and value from a very old established family business with an enviable reputation.
- Traditional brick construction with a good standard of insulation.
- Solid internal walls to ground and 1st floor.
- PVCu windows, soffits and fascias.
- To include Oak Internal Doors.
- · White Emulsion paint throughout.
- Fitted Kitchen with Single Oven in tall housing with Combination Microwave Oven, 5 Burner Gas Hob, Flat Bottom Canopy Chimney and Stainless Steel Splashback. Under Pelmet lighting to wall units, Tall larder unit with wirework pull in baskets. A one & half bowl Under Mounted Stainless Steel sink, plumbing and electrics for washing machine, Integrated Fridge Freezer and Dishwasher. White downlighters to Kitchen & pendant fitting to Dining Area of Kitchen (if applicable).
- Quartz worktop to Kitchen only with quartz upstands.
- Ceramic flooring to Kitchen & Utility (if applicable).
- Full gas central heating (or alternative system if gas not available) with Smart Thermostat.

- White sanitary ware with co-ordinating wall tiles & white downlighters to Bathroom only. Thermostatic shower over bath in Main Bathroom together with a Silver shower screen. Thermostatic shower to En-Suite with co-ordinating wall tiles. Shaver Socket & Chrome Heated Towel Rail to the Bathroom & En-Suite.
- Cat 5 socket to Lounge next to TV aerial point and Bed
   1 & Study (if applicable). TV aerial point in Lounge, Bed I
   & Kitchen/Diner.
- Intruder Alarm system.
- Smoke detectors, Carbon Monoxide Alarm and security locks to all external doors. Door Bell. External lights to front and rear of property.
- Outside tap to rear of property.
- · Fenced rear garden. Turfing to front and rear gardens.
- N.H.B.C I0 year warranty.
- Carpets from the Jelson selected range.