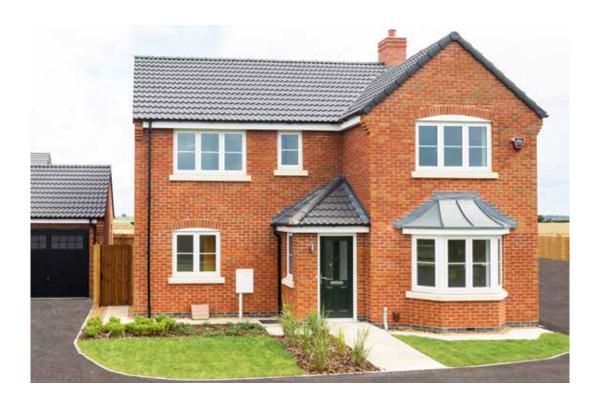

#### The Armscote

<sup>\*</sup>Please note this property can be built in brick or render

#### The Armscote: 5 bed detached house

- Quality and value from a very old established family business with an enviable reputation.
- Traditional brick construction with a good standard of insulation.
- Solid internal walls to ground and 1st floor.
- PVCu windows, soffits and fascias.
- To include Oak Internal Doors.
- · White Emulsion paint throughout.
- Fitted Kitchen with Single Oven in tall housing with Combination Microwave Oven, 5 Burner Gas Hob, Flat Bottom Canopy Chimney and Stainless Steel Splashback. Under Pelmet lighting to wall units, Tall larder unit with wirework pull in baskets. A one & half bowl Under Mounted Stainless Steel sink, plumbing and electrics for washing machine, Integrated Fridge Freezer and Dishwasher. White downlighters to Kitchen & pendant fitting to Dining Area of Kitchen (if applicable).
- Quartz worktop to Kitchen only with quartz upstands.
- Ceramic flooring to Kitchen & Utility (if applicable).
- Full gas central heating (or alternative system if gas not available) with Smart Thermostat.

- White sanitary ware with co-ordinating wall tiles & white downlighters to Bathroom only. Thermostatic shower over bath in Main Bathroom together with a Silver shower screen. Thermostatic shower to En-Suite with co-ordinating wall tiles. Shaver Socket & Chrome Heated Towel Rail to the Bathroom & En-Suite.
- Cat 5 socket to Lounge next to TV aerial point and Bed
   1 & Study (if applicable). TV aerial point in Lounge, Bed I
   & Kitchen/Diner.
- Intruder Alarm system.
- Smoke detectors, Carbon Monoxide Alarm and security locks to all external doors. Door Bell. External lights to front and rear of property.
- Outside tap to rear of property.
- · Fenced rear garden. Turfing to front and rear gardens.
- N.H.B.C I0 year warranty.
- Carpets from the Jelson selected range.