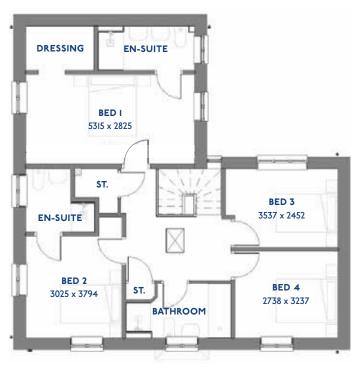

#### The Armscote: 5 bed detached house

- Quality and value from a very old established family business with an enviable reputation.
- Traditional brick construction with a good standard of insulation.
- Solid internal walls to ground and 1st floor.
- PVCu windows, soffits and fascias.
- To include Oak Internal Doors.
- · White Emulsion paint throughout.
- Fitted Kitchen with Single Oven in tall housing with Combination Microwave Oven, 5 Burner Gas Hob, Flat Bottom Canopy Chimney and Stainless Steel Splashback. Under Pelmet lighting to wall units, Tall larder unit with wirework pull in baskets. A one & half bowl Under Mounted Stainless Steel sink, plumbing and electrics for washing machine, Integrated Fridge Freezer and Dishwasher. White downlighters to Kitchen & pendant fitting to Dining Area of Kitchen (if applicable).
- Quartz worktop to Kitchen only with quartz upstands.
- Ceramic flooring to Kitchen & Utility (if applicable).
- Full gas central heating (or alternative system if gas not available) with Smart Thermostat.

- White sanitary ware with co-ordinating wall tiles & white downlighters to Bathroom only. Thermostatic shower over bath in Main Bathroom together with a Silver shower screen. Thermostatic shower to En-Suite with co-ordinating wall tiles. Shaver Socket & Chrome Heated Towel Rail to the Bathroom & En-Suite.
- Cat 5 socket to Lounge next to TV aerial point and Bed
   1 & Study (if applicable). TV aerial point in Lounge, Bed I
   & Kitchen/Diner.
- Intruder Alarm system.
- Smoke detectors, Carbon Monoxide Alarm and security locks to all external doors. Door Bell. External lights to front and rear of property.
- Outside tap to rear of property.
- · Fenced rear garden. Turfing to front and rear gardens.
- N.H.B.C I0 year warranty.
- Carpets from the Jelson selected range.