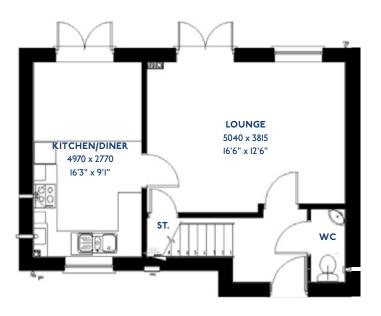

#### The Armscote

<sup>\*</sup>Please note this property can be built in brick or render

#### The Armscote: 5 bed detached house

- Quality and value from a very old established family business with an enviable reputation.
- Traditional brick construction with a good standard of insulation.
- Solid internal walls to ground and 1st floor.
- PVCu windows, soffits and fascias.
- To include Oak Internal Doors.
- · White Emulsion paint throughout.
- Fitted Kitchen with Single Oven in tall housing with Combination Microwave Oven, 5 Burner Gas Hob, Flat Bottom Canopy Chimney and Stainless Steel Splashback. Under Pelmet lighting to wall units, Tall larder unit with wirework pull in baskets. A one & half bowl Under Mounted Stainless Steel sink, plumbing and electrics for washing machine, Integrated Fridge Freezer and Dishwasher. White downlighters to Kitchen & pendant fitting to Dining Area of Kitchen (if applicable).
- Quartz worktop to Kitchen only with quartz upstands.
- Ceramic flooring to Kitchen & Utility (if applicable).
- Full gas central heating (or alternative system if gas not available) with Smart Thermostat.