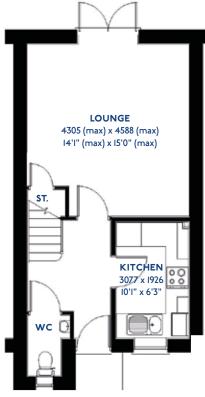

#### The Armscote

<sup>\*</sup>Please note this property can be built in brick or render

#### The Armscote: 5 bed detached house

- Quality and value from a very old established family business with an enviable reputation.
- Traditional brick construction with a good standard of insulation.
- Solid internal walls to ground and 1st floor.
- PVCu windows, soffits and fascias.
- To include Oak Internal Doors.
- · White Emulsion paint throughout.
- Fitted Kitchen with Single Oven in tall housing with Combination Microwave Oven, 5 Burner Gas Hob, Flat Bottom Canopy Chimney and Stainless Steel Splashback. Under Pelmet lighting to wall units, Tall larder unit with wirework pull in baskets. A one & half bowl Under Mounted Stainless Steel sink, plumbing and electrics for washing machine, Integrated Fridge Freezer and Dishwasher. White downlighters to Kitchen & pendant fitting to Dining Area of Kitchen (if applicable).
- Quartz worktop to Kitchen only with quartz upstands.
- Ceramic flooring to Kitchen & Utility (if applicable).
- Full gas central heating (or alternative system if gas not available) with Smart Thermostat.

- White sanitary ware with co-ordinating wall tiles & white downlighters to Bathroom only. Thermostatic shower over bath in Main Bathroom together with a Silver shower screen. Thermostatic shower to En-Suite with co-ordinating wall tiles. Shaver Socket & Chrome Heated Towel Rail to the Bathroom & En-Suite.
- Cat 5 socket to Lounge next to TV aerial point and Bed
   1 & Study (if applicable). TV aerial point in Lounge, Bed I
   & Kitchen/Diner.
- Intruder Alarm system.
- Smoke detectors, Carbon Monoxide Alarm and security locks to all external doors. Door Bell. External lights to front and rear of property.
- Outside tap to rear of property.
- · Fenced rear garden. Turfing to front and rear gardens.
- N.H.B.C I0 year warranty.
- Carpets from the Jelson selected range.