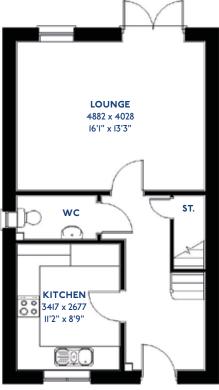

#### The Armscote

<sup>\*</sup>Please note this property can be built in brick or render

#### The Armscote: 5 bed detached house

- Quality and value from a very old established family business with an enviable reputation.
- Traditional brick construction with a good standard of insulation.
- Solid internal walls to ground and 1st floor.
- PVCu windows, soffits and fascias.
- To include Oak Internal Doors.
- · White Emulsion paint throughout.
- Fitted Kitchen with Single Oven in tall housing with Combination Microwave Oven, 5 Burner Gas Hob, Flat Bottom Canopy Chimney and Stainless Steel Splashback. Under Pelmet lighting to wall units, Tall larder unit with wirework pull in baskets. A one & half bowl Under Mounted Stainless Steel sink, plumbing and electrics for washing machine, Integrated Fridge Freezer and Dishwasher. White downlighters to Kitchen & pendant fitting to Dining Area of Kitchen (if applicable).
- Quartz worktop to Kitchen only with quartz upstands.
- Ceramic flooring to Kitchen & Utility (if applicable).
- Full gas central heating (or alternative system if gas not available) with Smart Thermostat.

- White sanitary ware with co-ordinating wall tiles & white downlighters to Bathroom only. Thermostatic shower over bath in Main Bathroom together with a Silver shower screen. Thermostatic shower to En-Suite with co-ordinating wall tiles. Shaver Socket & Chrome Heated Towel Rail to the Bathroom & En-Suite.
- Cat 5 socket to Lounge next to TV aerial point and Bed
   1 & Study (if applicable). TV aerial point in Lounge, Bed I
   & Kitchen/Diner.
- Intruder Alarm system.
- Smoke detectors, Carbon Monoxide Alarm and security locks to all external doors. Door Bell. External lights to front and rear of property.
- Outside tap to rear of property.
- · Fenced rear garden. Turfing to front and rear gardens.
- N.H.B.C I0 year warranty.
- Carpets from the Jelson selected range.