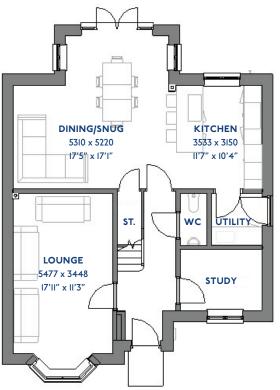

## The Plover

3 bed mews & semi-detached houses

<sup>\*</sup>Please note this property can be built in brick or render

#### The Plover: 3 bed mews & semi-detached houses

- Quality and value from a very old established family business with an enviable reputation.
- Traditional brick construction with a good standard of insulation.
- Solid internal walls to ground and 1st floor.
- PVCu windows, soffits and fascias.
- White Emulsion paint throughout.
- Fitted Kitchen with Single Oven in tall housing, 4 Burner Gas Hob and Flat Bottom Canopy Chimney. A single bowl Stainless Steel sink, plumbing and electrics for washing machine, Integrated Fridge Freezer and Dishwasher. White downlighters to Kitchen & pendant fitting to Dining Area of Kitchen (if applicable).
- Ceramic flooring to Kitchen & Utility (if applicable).
- Full gas central heating (or alternative system if gas not available) with Thermostat.
- White sanitary ware with co-ordinating wall tiles & white downlighters to Bathroom only. Thermostatic shower over bath in Main Bathroom together with a Silver shower screen. Thermostatic shower to En-Suite with co-ordinating wall tiles. Shaver Socket & Chrome Heated Towel Rail to the Bathroom & En-Suite.

- Cat 5 socket to Lounge next to TV aerial point and Bed 1 & Study (if applicable). TV aerial point in Lounge, Bed 1 & Kitchen/Diner.
- Wiring only for future Intruder Alarm for keypad, control panel and bell box.
- Smoke detectors, Carbon Monoxide Alarm and security locks to all external doors. External light to front and rear of property.
- Outside tap to rear of property.
- Fenced rear garden. Turfing to front and rear gardens (where applicable).
- N.H.B.C 10 year warranty.
- Carpets from the Jelson selected range.