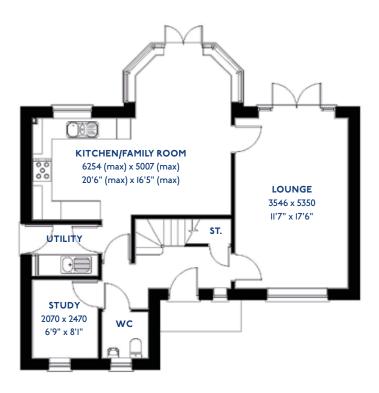

#### The Armscote: 5 bed detached house

- Quality and value from a very old established family business with an enviable reputation.
- Traditional brick construction with a good standard of insulation.
- Solid internal walls to ground and 1st floor.
- PVCu windows, soffits and fascias.
- To include Oak Internal Doors.
- · White Emulsion paint throughout.
- Fitted Kitchen with Single Oven in tall housing with Combination Microwave Oven, 5 Burner Gas Hob, Flat Bottom Canopy Chimney and Stainless Steel Splashback. Under Pelmet lighting to wall units, Tall larder unit with wirework pull in baskets. A one & half bowl Under Mounted Stainless Steel sink, plumbing and electrics for washing machine, Integrated Fridge Freezer and Dishwasher. White downlighters to Kitchen & pendant fitting to Dining Area of Kitchen (if applicable).
- Quartz worktop to Kitchen only with quartz upstands.
- Ceramic flooring to Kitchen & Utility (if applicable).
- Full gas central heating (or alternative system if gas not available) with Smart Thermostat.

- White sanitary ware with co-ordinating wall tiles & white downlighters to Bathroom only. Thermostatic shower over bath in Main Bathroom together with a Silver shower screen. Thermostatic shower to En-Suite with co-ordinating wall tiles. Shaver Socket & Chrome Heated Towel Rail to the Bathroom & En-Suite.
- Cat 5 socket to Lounge next to TV aerial point and Bed
   1 & Study (if applicable). TV aerial point in Lounge, Bed I
   & Kitchen/Diner.
- Intruder Alarm system.
- Smoke detectors, Carbon Monoxide Alarm and security locks to all external doors. Door Bell. External lights to front and rear of property.
- Outside tap to rear of property.
- · Fenced rear garden. Turfing to front and rear gardens.
- N.H.B.C I0 year warranty.
- Carpets from the Jelson selected range.