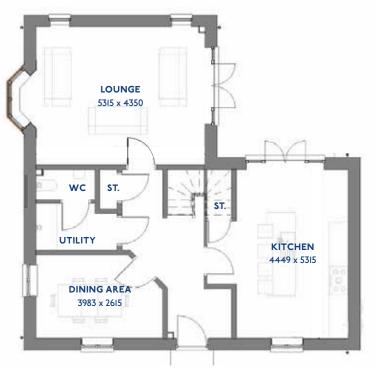

#### The Armscote: 5 bed detached house

- Quality and value from a very old established family business with an enviable reputation.
- Traditional brick construction with a good standard of insulation.
- Solid internal walls to ground and 1st floor.
- PVCu windows, soffits and fascias.
- To include Oak Internal Doors.
- · White Emulsion paint throughout.
- Fitted Kitchen with Single Oven in tall housing with Combination Microwave Oven, 5 Burner Gas Hob, Flat Bottom Canopy Chimney and Stainless Steel Splashback. Under Pelmet lighting to wall units, Tall larder unit with wirework pull in baskets. A one & half bowl Under Mounted Stainless Steel sink, plumbing and electrics for washing machine, Integrated Fridge Freezer and Dishwasher. White downlighters to Kitchen & pendant fitting to Dining Area of Kitchen (if applicable).
- Quartz worktop to Kitchen only with quartz upstands.
- Ceramic flooring to Kitchen & Utility (if applicable).
- Full gas central heating (or alternative system if gas not available) with Smart Thermostat.

- White sanitary ware with co-ordinating wall tiles & white downlighters to Bathroom only. Thermostatic shower over bath in Main Bathroom together with a Silver shower screen. Thermostatic shower to En-Suite with co-ordinating wall tiles. Shaver Socket & Chrome Heated Towel Rail to the Bathroom & En-Suite.
- Cat 5 socket to Lounge next to TV aerial point and Bed
   1 & Study (if applicable). TV aerial point in Lounge, Bed I
   & Kitchen/Diner.
- Intruder Alarm system.
- Smoke detectors, Carbon Monoxide Alarm and security locks to all external doors. Door Bell. External lights to front and rear of property.
- Outside tap to rear of property.
- · Fenced rear garden. Turfing to front and rear gardens.
- N.H.B.C I0 year warranty.
- Carpets from the Jelson selected range.