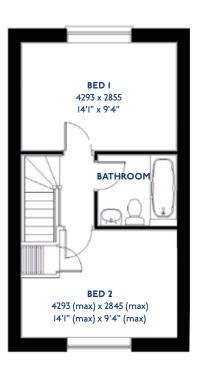

#### The Armscote

<sup>\*</sup>Please note this property can be built in brick or render

#### The Armscote: 5 bed detached house

- Quality and value from a very old established family business with an enviable reputation.
- Traditional brick construction with a good standard of insulation.
- Solid internal walls to ground and 1st floor.
- PVCu windows, soffits and fascias.
- To include Oak Internal Doors.
- · White Emulsion paint throughout.
- Fitted Kitchen with Single Oven in tall housing with Combination Microwave Oven, 5 Burner Gas Hob, Flat Bottom Canopy Chimney and Stainless Steel Splashback. Under Pelmet lighting to wall units, Tall larder unit with wirework pull in baskets. A one & half bowl Under Mounted Stainless Steel sink, plumbing and electrics for washing machine, Integrated Fridge Freezer and Dishwasher. White downlighters to Kitchen & pendant fitting to Dining Area of Kitchen (if applicable).
- Quartz worktop to Kitchen only with quartz upstands.
- Ceramic flooring to Kitchen & Utility (if applicable).
- Full gas central heating (or alternative system if gas not available) with Smart Thermostat.

- White sanitary ware with co-ordinating wall tiles & white downlighters to Bathroom only. Thermostatic shower over bath in Main Bathroom together with a Silver shower screen. Thermostatic shower to En-Suite with co-ordinating wall tiles. Shaver Socket & Chrome Heated Towel Rail to the Bathroom & En-Suite.
- Cat 5 socket to Lounge next to TV aerial point and Bed
   1 & Study (if applicable). TV aerial point in Lounge, Bed I
   & Kitchen/Diner.
- Intruder Alarm system.
- Smoke detectors, Carbon Monoxide Alarm and security locks to all external doors. Door Bell. External lights to front and rear of property.
- Outside tap to rear of property.
- · Fenced rear garden. Turfing to front and rear gardens.
- N.H.B.C I0 year warranty.
- Carpets from the Jelson selected range.