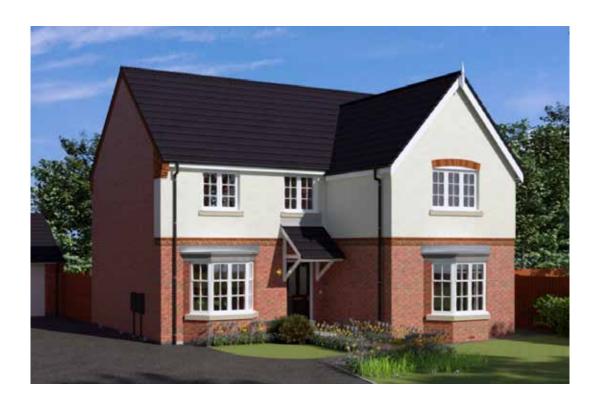

#### The Armscote

<sup>\*</sup>Please note this property can be built in brick or render

#### The Armscote: 5 bed detached house

- Quality and value from a very old established family business with an enviable reputation.
- Traditional brick construction with a good standard of insulation.
- Solid internal walls to ground and 1st floor.
- PVCu windows, soffits and fascias.
- To include Oak Internal Doors.
- · White Emulsion paint throughout.
- Fitted Kitchen with Single Oven in tall housing with Combination Microwave Oven, 5 Burner Gas Hob, Flat Bottom Canopy Chimney and Stainless Steel Splashback. Under Pelmet lighting to wall units, Tall larder unit with wirework pull in baskets. A one & half bowl Under Mounted Stainless Steel sink, plumbing and electrics for washing machine, Integrated Fridge Freezer and Dishwasher. White downlighters to Kitchen & pendant fitting to Dining Area of Kitchen (if applicable).
- Quartz worktop to Kitchen only with quartz upstands.
- Ceramic flooring to Kitchen & Utility (if applicable).
- Full gas central heating (or alternative system if gas not available) with Smart Thermostat.

- White sanitary ware with co-ordinating wall tiles & white downlighters to Bathroom only. Thermostatic shower over bath in Main Bathroom together with a Silver shower screen. Thermostatic shower to En-Suite with co-ordinating wall tiles. Shaver Socket & Chrome Heated Towel Rail to the Bathroom & En-Suite.
- Cat 5 socket to Lounge next to TV aerial point and Bed
   1 & Study (if applicable). TV aerial point in Lounge, Bed I
   & Kitchen/Diner.
- Intruder Alarm system.
- Smoke detectors, Carbon Monoxide Alarm and security locks to all external doors. Door Bell. External lights to front and rear of property.
- Outside tap to rear of property.
- · Fenced rear garden. Turfing to front and rear gardens.
- N.H.B.C I0 year warranty.
- Carpets from the Jelson selected range.