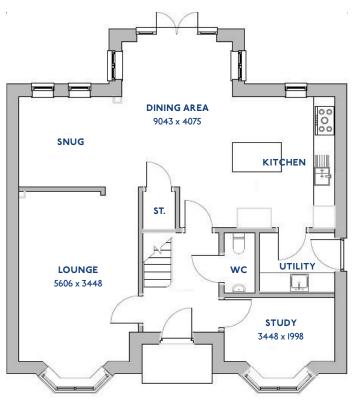

#### The Mallard

<sup>\*</sup>Please note this property can be built in brick or render

#### The Mallard: 4 bed detached house

- Quality and value from a very old established family business with an enviable reputation.
- Traditional brick construction with a good standard of insulation.
- Solid internal walls to ground and 1st floor.
- PVCu windows, soffits and fascia's.
- To include Oak Internal Doors.
- White Emulsion paint throughout.
- Fitted Kitchen with Double Oven in tall housing with Combination Microwave, 5 Burner Gas Hob, Flat Bottom Canopy Chimney and Stainless Steel Splashback. Under Pelmet lighting to wall units, Tall larder unit with wirework pull in baskets. A one & half bowl Under Mounted Stainless Steel sink, plumbing and electrics for washing machine, Integrated Fridge Freezer and Dishwasher. White downlighters to Kitchen.
- Quartz worktop to Kitchen only with quartz upstands.
- Ceramic flooring to Kitchen only.
- Full gas central heating (or alternative system if gas not available) with Smart Thermostat.

- White sanitary ware with co-ordinating wall tiles & white downlighters to Bathroom only. Thermostatic shower over bath in Main Bathroom together with a Silver shower screen. Thermostatic shower to En-Suite with co-ordinating wall tiles. Shaver Socket & Chrome Heated Towel Rail to the Bathroom & En-Suite.
- Cat 5 socket to Lounge next to TV aerial point and Bed I. TV aerial point in Lounge, Bed I & Kitchen.
- Intruder Alarm system.
- Smoke detectors, Carbon Monoxide Alarm and security locks to all external doors. Door Bell. External light to front and rear elevation.
- Outside tap to rear of property.
- Fenced rear garden. Turfing to front and rear gardens (where applicable).
- N.H.B.C IO year warranty.
- Carpets from the Jelson selected range.