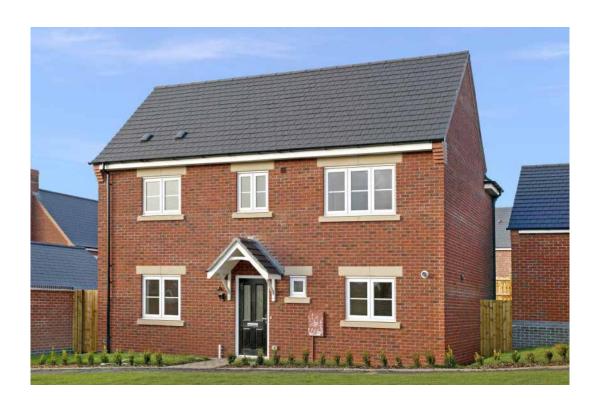

# The Aspen

<sup>\*</sup>Please note this property can be built in brick or render

#### The Aspen: 4 bed detached house

- Quality and value from a very old established family business with an enviable reputation.
- Traditional brick construction with a good standard of insulation.
- Solid internal walls to ground and 1st floor.
- PVCu windows, soffits and fascias.
- To include Oak Internal Doors.
- White Emulsion paint throughout.
- Fitted Kitchen with Single Oven in tall housing with Combination Microwave Oven, 5 Burner Gas Hob, Flat Bottom Canopy Chimney and Stainless Steel Splashback. Under Pelmet lighting to wall units, Tall larder unit with wirework pull in baskets. A one & half bowl Under Mounted Stainless Steel sink, plumbing and electrics for washing machine, Integrated Fridge Freeze r and Dishwasher. White downlighters to Kitchen & pendant fitting to Dining Area of Kitchen (if applicable).
- Quartz worktop to Kitchen only with quartz upstands.
- Ceramic flooring to Kitchen & Utility (if applicable).
- Full gas central heating with Smart Thermostat.

- White sanitary ware with co-ordinating wall tiles & white downlighters to Bathroom only. Thermostatic shower over bath in Main Bathroom together with a Silver shower screen. Thermostatic shower to En-Suite with co-ordinating wall tiles. Shaver Socket & Chrome Heated Towel Rail to the Bathroom & En-Suite.
- Cat 5 socket to Lounge next to TV aerial point and Bed 1 & Study (if applicable). TV aerial point in Lounge, Bed 1 & Kitchen/Diner.
- Intruder Alarm system.
- Smoke detectors, Carbon Monoxide Alarm and security locks to all external doors. Door Bell. External light to front and to rear of property.
- Outside tap to rear of property.
- Fenced rear garden. Turfing to front and rear gardens (where applicable).
- N.H.B.C IO year warranty.
- Carpets from the Jelson selected range.