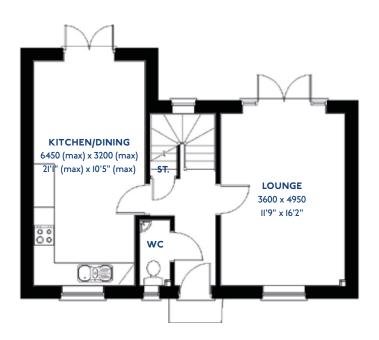

# The Aspen

<sup>\*</sup>Please note this property can be built in brick or render

#### The Aspen: 4 bed detached house

- Quality and value from a very old established family business with an enviable reputation.
- Traditional brick construction with a good standard of insulation.
- Solid internal walls to ground and 1st floor.
- PVCu windows, soffits and fascias.
- To include Oak Internal Doors.
- White Emulsion paint throughout.
- Fitted Kitchen with Single Oven in tall housing with Combination Microwave Oven, 5 Burner Gas Hob, Flat Bottom Canopy Chimney and Stainless Steel Splashback. Under Pelmet lighting to wall units, Tall larder unit with wirework pull in baskets. A one & half bowl Under Mounted Stainless Steel sink, plumbing and electrics for washing machine, Integrated Fridge Freeze r and Dishwasher. White downlighters to Kitchen & pendant fitting to Dining Area of Kitchen (if applicable).
- Quartz worktop to Kitchen only with quartz upstands.
- Ceramic flooring to Kitchen & Utility (if applicable).
- Full gas central heating with Smart Thermostat.

- White sanitary ware with co-ordinating wall tiles & white downlighters to Bathroom only. Thermostatic shower over bath in Main Bathroom together with a Silver shower screen. Thermostatic shower to En-Suite with co-ordinating wall tiles. Shaver Socket & Chrome Heated Towel Rail to the Bathroom & En-Suite.
- Cat 5 socket to Lounge next to TV aerial point and Bed 1 & Study (if applicable). TV aerial point in Lounge, Bed 1 & Kitchen/Diner.
- Intruder Alarm system.
- Smoke detectors, Carbon Monoxide Alarm and security locks to all external doors. Door Bell. External light to front and to rear of property.
- Outside tap to rear of property.
- Fenced rear garden. Turfing to front and rear gardens (where applicable).
- N.H.B.C IO year warranty.
- Carpets from the Jelson selected range.