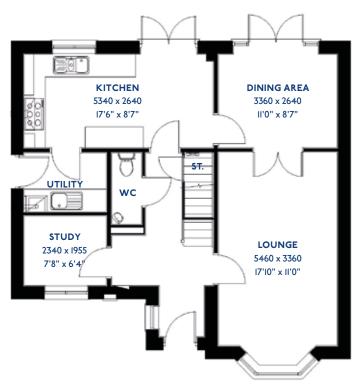

# The Aspen

<sup>\*</sup>Please note this property can be built in brick or render

#### The Aspen: 4 bed detached house

- Quality and value from a very old established family business with an enviable reputation.
- Traditional brick construction with a good standard of insulation.
- Solid internal walls to ground and 1st floor.
- PVCu windows, soffits and fascias.
- To include Oak Internal Doors.
- White Emulsion paint throughout.
- Fitted Kitchen with Single Oven in tall housing with Combination Microwave Oven, 5 Burner Gas Hob, Flat Bottom Canopy Chimney and Stainless Steel Splashback. Under Pelmet lighting to wall units, Tall larder unit with wirework pull in baskets. A one & half bowl Under Mounted Stainless Steel sink, plumbing and electrics for washing machine, Integrated Fridge Freeze r and Dishwasher. White downlighters to Kitchen & pendant fitting to Dining Area of Kitchen (if applicable).
- Quartz worktop to Kitchen only with quartz upstands.
- Ceramic flooring to Kitchen & Utility (if applicable).
- Full gas central heating with Smart Thermostat.

- White sanitary ware with co-ordinating wall tiles & white downlighters to Bathroom only. Thermostatic shower over bath in Main Bathroom together with a Silver shower screen. Thermostatic shower to En-Suite with co-ordinating wall tiles. Shaver Socket & Chrome Heated Towel Rail to the Bathroom & En-Suite.
- Cat 5 socket to Lounge next to TV aerial point and Bed 1 & Study (if applicable). TV aerial point in Lounge, Bed 1 & Kitchen/Diner.
- Intruder Alarm system.
- Smoke detectors, Carbon Monoxide Alarm and security locks to all external doors. Door Bell. External light to front and to rear of property.
- Outside tap to rear of property.
- Fenced rear garden. Turfing to front and rear gardens (where applicable).
- N.H.B.C IO year warranty.
- Carpets from the Jelson selected range.