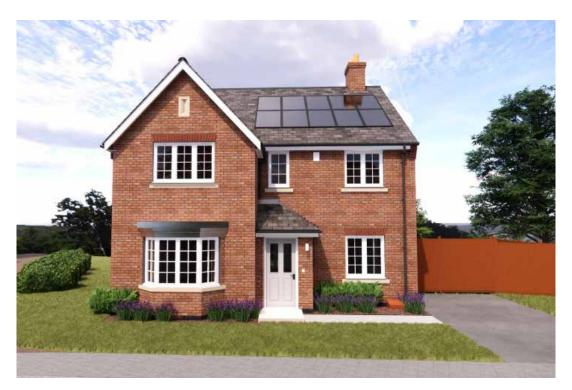

#### The Cardinal: 4 bed detached house

- Quality and value from a very old established family business with an enviable reputation.
- Traditional brick construction with a good standard of insulation.
- Solid internal walls to ground and 1st floor.
- PVCu windows, soffits and fascias.
- To include Oak Internal Doors.
- White Emulsion paint throughout.
- Fitted Kitchen with Single Oven in tall housing with Combination Microwave Oven, 5 Burner Gas Hob, Flat Bottom Canopy Chimney and Stainless Steel Splashback. Under Pelmet lighting to wall units, small larder unit with wirework pull in baskets. A one & half bowl Under Mounted Stainless Steel sink, plumbing and electrics for washing machine, Integrated Fridge Freezer and Dishwasher. White downlighters to Kitchen & pendant fitting to Dining Area of Kitchen (if applicable).
- Quartz worktop to Kitchen only with quartz upstands.
- Ceramic flooring to Kitchen & Utility (if applicable).

- Full gas central heating with thermostat & solar panles
- White sanitary ware with co-ordinating wall tiles & white downlighters to Bathroom only. Thermostatic shower over bath in Main Bathroom together with a Silver shower screen. Shaver Socket & Chrome Heated Towel Rail to the Bathroom
- Cat 5 socket to Lounge next to TV aerial point and Bed 1 & Study (if applicable). TV aerial point in Lounge, Bed 1 & Kitchen/Diner.
- Intruder Alarm system
- Smoke detectors, Carbon Monoxide Alarm and security locks to all external doors. Door Bell. External light to front and rear of property.
- Outside tap to rear of property.
- Fenced rear garden. Turfing to front and rear gardens (where applicable).
- N.H.B.C 10 year warranty.
- Carpets from the Jelson selected range.