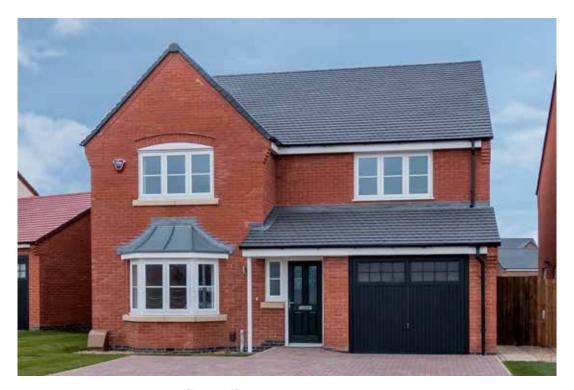

# The Kingfisher

<sup>\*</sup>Please note this property can be built in brick or render

#### The Kingfisher: 4 bed detached house

- Quality and value from a very old established family business with an enviable reputation.
- Traditional brick construction with a good standard of insulation.
- Solid internal walls to ground and 1st floor.
- PVCu windows, soffits and fascias.
- To include Oak Internal Doors.
- White Emulsion paint throughout.
- Fitted Kitchen with Single Oven in tall housing with Combination Microwave Oven, 5 Burner Gas Hob, Flat Bottom Canopy Chimney and Stainless Steel Splashback. Under Pelmet lighting to wall units, Tall larder unit with wirework pull in baskets. A one & half bowl Under Mounted Stainless Steel sink, plumbing and electrics for washing machine, Integrated Fridge Freezer and Dishwasher. White downlighters to Kitchen & pendant fitting to Dining Area of Kitchen (if applicable).
- Quartz worktop to Kitchen only with quartz upstands.
- Ceramic flooring to Kitchen & Utility (if applicable).
- Full gas central heating with Smart Thermostat.

- White sanitary ware with co-ordinating wall tiles & white downlighters to Bathroom only. Thermostatic shower to Ensuite with coordinating wall tiles. Shaver Socket & Chrome Heated Towel Rail to the Bathroom & Ensuite.
- Cat 5 socket to Lounge next to TV aerial point and Bed 1 & Study (if applicable). TV aerial point in Lounge, Bed 1 & Kitchen/Diner.
- Intruder Alarm system.
- Smoke detectors, Carbon Monoxide Alarm and security locks to all external doors. Door Bell. External light to front and to rear of property.
- Outside tap to rear of property.
- Fenced rear garden. Turfing to front and rear gardens (where applicable).
- N.H.B.C 10 year warranty.
- Carpets from the Jelson selected range.