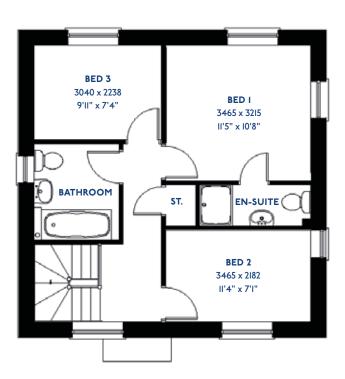

#### The Armscote

<sup>\*</sup>Please note this property can be built in brick or render

#### The Armscote: 5 bed detached house

- Quality and value from a very old established family business with an enviable reputation.
- Traditional brick construction with a good standard of insulation.
- Solid internal walls to ground and 1st floor.
- PVCu windows, soffits and fascias.
- To include Oak Internal Doors.
- · White Emulsion paint throughout.
- Fitted Kitchen with Single Oven in tall housing with Combination Microwave Oven, 5 Burner Gas Hob, Flat Bottom Canopy Chimney and Stainless Steel Splashback. Under Pelmet lighting to wall units, Tall larder unit with wirework pull in baskets. A one & half bowl Under Mounted Stainless Steel sink, plumbing and electrics for washing machine, Integrated Fridge Freezer and Dishwasher. White downlighters to Kitchen & pendant fitting to Dining Area of Kitchen (if applicable).
- Quartz worktop to Kitchen only with quartz upstands.
- Ceramic flooring to Kitchen & Utility (if applicable).
- Full gas central heating (or alternative system if gas not available) with Smart Thermostat.

- White sanitary ware with co-ordinating wall tiles & white downlighters to Bathroom only. Thermostatic shower over bath in Main Bathroom together with a Silver shower screen. Thermostatic shower to En-Suite with co-ordinating wall tiles. Shaver Socket & Chrome Heated Towel Rail to the Bathroom & En-Suite.
- Cat 5 socket to Lounge next to TV aerial point and Bed
   1 & Study (if applicable). TV aerial point in Lounge, Bed I
   & Kitchen/Diner.
- Intruder Alarm system.
- Smoke detectors, Carbon Monoxide Alarm and security locks to all external doors. Door Bell. External lights to front and rear of property.
- Outside tap to rear of property.
- · Fenced rear garden. Turfing to front and rear gardens.
- N.H.B.C I0 year warranty.
- Carpets from the Jelson selected range.