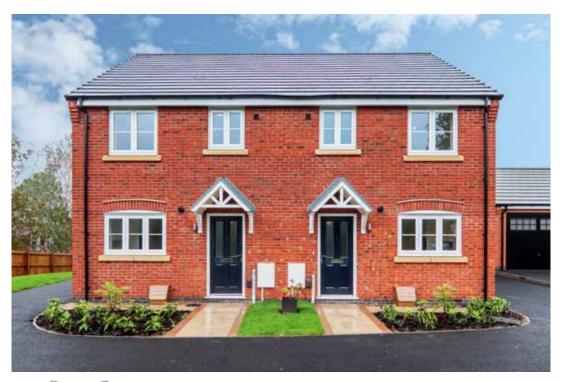

# The Cartmel

2 bed semi-detached house

<sup>\*</sup>Please note this property can be built in brick or render

#### The Cartmel: 2 bed semi-detached house

- Quality and value from a very old established family business with an enviable reputation.
- Traditional brick construction with a good standard of insulation.
- Solid internal walls to ground and 1st floor.
- PVCu windows, soffits and fascias.
- White Emulsion paint throughout.
- Fitted Kitchen with Single Oven 4 Burner Gas Hob and Flat Bottom Canopy Chimney. A single bowl Stainless Steel sink, plumbing and electrics for washing machine, Integrated Fridge Freezer and Dishwasher. White downlighters to Kitchen & pendant fitting to Dining Area of Kitchen (if applicable).
- Ceramic flooring to Kitchen & Utility (if applicable).
- Full gas central heating with Thermostat.
- White sanitary ware with co-ordinating wall tiles & white downlighters to Bathroom only. Thermostatic shower over bath in Main Bathroom together with a Silver shower screen. Shaver Socket & Chrome Heated Towel Rail to the Bathroom.