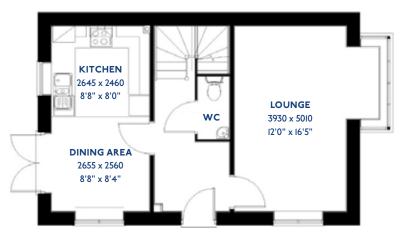

#### The Kingfisher: 4 bed detached house

- Quality and value from a very old established family business with an enviable reputation.
- Traditional brick construction with a good standard of insulation.
- Solid internal walls to ground and 1st floor.
- PVCu windows, soffits and fascias.
- To include Oak Internal Doors.
- White Emulsion paint throughout.
- Fitted Kitchen with Single Oven in tall housing with Combination Microwave Oven, 5 Burner Gas Hob, Flat Bottom Canopy Chimney and Stainless Steel Splashback. Under Pelmet lighting to wall units, Tall larder unit with wirework pull in baskets. A one & half bowl Under Mounted Stainless Steel sink, plumbing and electrics for washing machine, Integrated Fridge Freezer and Dishwasher. White downlighters to Kitchen & pendant fitting to Dining Area of Kitchen (if applicable).
- Quartz worktop to Kitchen only with quartz upstands.
- Ceramic flooring to Kitchen & Utility (if applicable).
- Full gas central heating with Smart Thermostat.

- White sanitary ware with co-ordinating wall tiles & white downlighters to Bathroom only. Thermostatic shower to Ensuite with coordinating wall tiles. Shaver Socket & Chrome Heated Towel Rail to the Bathroom & Ensuite.
- Cat 5 socket to Lounge next to TV aerial point and Bed 1 & Study (if applicable). TV aerial point in Lounge, Bed 1 & Kitchen/Diner.
- Intruder Alarm system.
- Smoke detectors, Carbon Monoxide Alarm and security locks to all external doors. Door Bell. External light to front and to rear of property.
- Outside tap to rear of property.
- Fenced rear garden. Turfing to front and rear gardens (where applicable).
- N.H.B.C 10 year warranty.
- Carpets from the Jelson selected range.