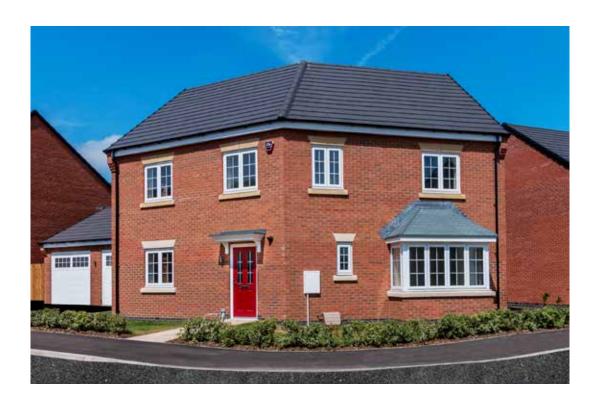

#### The Armscote

<sup>\*</sup>Please note this property can be built in brick or render

#### The Armscote: 5 bed detached house

- Quality and value from a very old established family business with an enviable reputation.
- Traditional brick construction with a good standard of insulation.
- Solid internal walls to ground and 1st floor.
- PVCu windows, soffits and fascias.
- To include Oak Internal Doors.
- · White Emulsion paint throughout.
- Fitted Kitchen with Single Oven in tall housing with Combination Microwave Oven, 5 Burner Gas Hob, Flat Bottom Canopy Chimney and Stainless Steel Splashback. Under Pelmet lighting to wall units, Tall larder unit with wirework pull in baskets. A one & half bowl Under Mounted Stainless Steel sink, plumbing and electrics for washing machine, Integrated Fridge Freezer and Dishwasher. White downlighters to Kitchen & pendant fitting to Dining Area of Kitchen (if applicable).
- Quartz worktop to Kitchen only with quartz upstands.
- Ceramic flooring to Kitchen & Utility (if applicable).
- Full gas central heating (or alternative system if gas not available) with Smart Thermostat.

- White sanitary ware with co-ordinating wall tiles & white downlighters to Bathroom only. Thermostatic shower over bath in Main Bathroom together with a Silver shower screen. Thermostatic shower to En-Suite with co-ordinating wall tiles. Shaver Socket & Chrome Heated Towel Rail to the Bathroom & En-Suite.
- Cat 5 socket to Lounge next to TV aerial point and Bed
   1 & Study (if applicable). TV aerial point in Lounge, Bed I
   & Kitchen/Diner.
- Intruder Alarm system.
- Smoke detectors, Carbon Monoxide Alarm and security locks to all external doors. Door Bell. External lights to front and rear of property.
- Outside tap to rear of property.
- · Fenced rear garden. Turfing to front and rear gardens.
- N.H.B.C I0 year warranty.
- Carpets from the Jelson selected range.