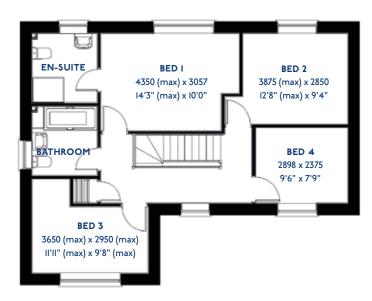

#### The Armscote: 5 bed detached house

- Quality and value from a very old established family business with an enviable reputation.
- Traditional brick construction with a good standard of insulation.
- Solid internal walls to ground and 1st floor.
- PVCu windows, soffits and fascias.
- To include Oak Internal Doors.
- · White Emulsion paint throughout.
- Fitted Kitchen with Single Oven in tall housing with Combination Microwave Oven, 5 Burner Gas Hob, Flat Bottom Canopy Chimney and Stainless Steel Splashback. Under Pelmet lighting to wall units, Tall larder unit with wirework pull in baskets. A one & half bowl Under Mounted Stainless Steel sink, plumbing and electrics for washing machine, Integrated Fridge Freezer and Dishwasher. White downlighters to Kitchen & pendant fitting to Dining Area of Kitchen (if applicable).
- Quartz worktop to Kitchen only with quartz upstands.
- Ceramic flooring to Kitchen & Utility (if applicable).
- Full gas central heating (or alternative system if gas not available) with Smart Thermostat.

- White sanitary ware with co-ordinating wall tiles & white downlighters to Bathroom only. Thermostatic shower over bath in Main Bathroom together with a Silver shower screen. Thermostatic shower to En-Suite with co-ordinating wall tiles. Shaver Socket & Chrome Heated Towel Rail to the Bathroom & En-Suite.
- Cat 5 socket to Lounge next to TV aerial point and Bed
   1 & Study (if applicable). TV aerial point in Lounge, Bed I
   & Kitchen/Diner.
- Intruder Alarm system.
- Smoke detectors, Carbon Monoxide Alarm and security locks to all external doors. Door Bell. External lights to front and rear of property.
- Outside tap to rear of property.
- · Fenced rear garden. Turfing to front and rear gardens.
- N.H.B.C I0 year warranty.
- Carpets from the Jelson selected range.