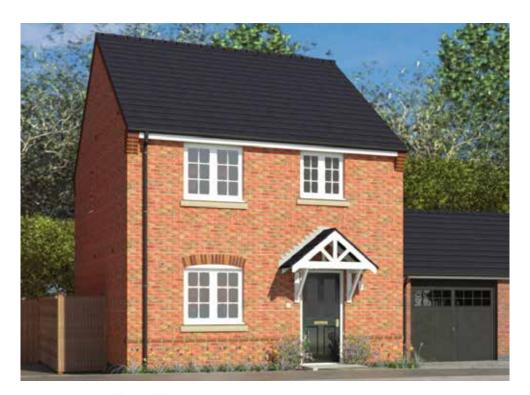

#### The Armscote

<sup>\*</sup>Please note this property can be built in brick or render

#### The Armscote: 5 bed detached house

- Quality and value from a very old established family business with an enviable reputation.
- Traditional brick construction with a good standard of insulation.
- Solid internal walls to ground and 1st floor.
- PVCu windows, soffits and fascias.
- To include Oak Internal Doors.
- · White Emulsion paint throughout.
- Fitted Kitchen with Single Oven in tall housing with Combination Microwave Oven, 5 Burner Gas Hob, Flat Bottom Canopy Chimney and Stainless Steel Splashback. Under Pelmet lighting to wall units, Tall larder unit with wirework pull in baskets. A one & half bowl Under Mounted Stainless Steel sink, plumbing and electrics for washing machine, Integrated Fridge Freezer and Dishwasher. White downlighters to Kitchen & pendant fitting to Dining Area of Kitchen (if applicable).
- Quartz worktop to Kitchen only with quartz upstands.
- Ceramic flooring to Kitchen & Utility (if applicable).
- Full gas central heating (or alternative system if gas not available) with Smart Thermostat.

- White sanitary ware with co-ordinating wall tiles & white downlighters to Bathroom only. Thermostatic shower over bath in Main Bathroom together with a Silver shower screen. Thermostatic shower to En-Suite with co-ordinating wall tiles. Shaver Socket & Chrome Heated Towel Rail to the Bathroom & En-Suite.
- Cat 5 socket to Lounge next to TV aerial point and Bed
   1 & Study (if applicable). TV aerial point in Lounge, Bed I
   & Kitchen/Diner.
- Intruder Alarm system.
- Smoke detectors, Carbon Monoxide Alarm and security locks to all external doors. Door Bell. External lights to front and rear of property.
- Outside tap to rear of property.
- · Fenced rear garden. Turfing to front and rear gardens.
- N.H.B.C I0 year warranty.
- Carpets from the Jelson selected range.