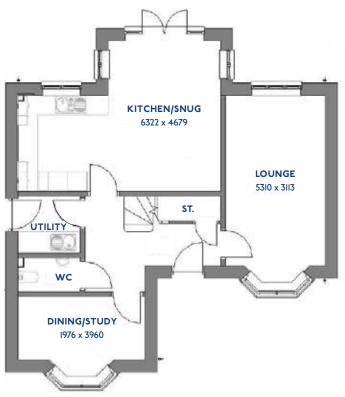

#### The Armscote: 5 bed detached house

- Quality and value from a very old established family business with an enviable reputation.
- Traditional brick construction with a good standard of insulation.
- Solid internal walls to ground and 1st floor.
- PVCu windows, soffits and fascias.
- To include Oak Internal Doors.
- · White Emulsion paint throughout.
- Fitted Kitchen with Single Oven in tall housing with Combination Microwave Oven, 5 Burner Gas Hob, Flat Bottom Canopy Chimney and Stainless Steel Splashback. Under Pelmet lighting to wall units, Tall larder unit with wirework pull in baskets. A one & half bowl Under Mounted Stainless Steel sink, plumbing and electrics for washing machine, Integrated Fridge Freezer and Dishwasher. White downlighters to Kitchen & pendant fitting to Dining Area of Kitchen (if applicable).
- Quartz worktop to Kitchen only with quartz upstands.
- Ceramic flooring to Kitchen & Utility (if applicable).
- Full gas central heating (or alternative system if gas not available) with Smart Thermostat.

- White sanitary ware with co-ordinating wall tiles & white downlighters to Bathroom only. Thermostatic shower over bath in Main Bathroom together with a Silver shower screen. Thermostatic shower to En-Suite with co-ordinating wall tiles. Shaver Socket & Chrome Heated Towel Rail to the Bathroom & En-Suite.
- Cat 5 socket to Lounge next to TV aerial point and Bed
   1 & Study (if applicable). TV aerial point in Lounge, Bed I
   & Kitchen/Diner.
- Intruder Alarm system.
- Smoke detectors, Carbon Monoxide Alarm and security locks to all external doors. Door Bell. External lights to front and rear of property.
- Outside tap to rear of property.
- · Fenced rear garden. Turfing to front and rear gardens.
- N.H.B.C I0 year warranty.
- Carpets from the Jelson selected range.