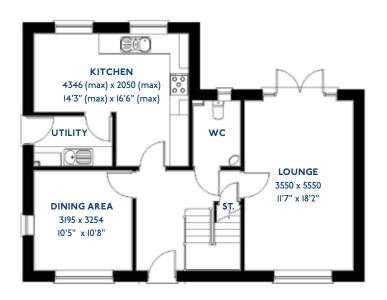

# The Aspen

<sup>\*</sup>Please note this property can be built in brick or render

#### The Aspen: 4 bed detached house

- Quality and value from a very old established family business with an enviable reputation.
- Traditional brick construction with a good standard of insulation.
- Solid internal walls to ground and 1st floor.
- PVCu windows, soffits and fascias.
- To include Oak Internal Doors.
- White Emulsion paint throughout.
- Fitted Kitchen with Single Oven in tall housing with Combination Microwave Oven, 5 Burner Gas Hob, Flat Bottom Canopy Chimney and Stainless Steel Splashback. Under Pelmet lighting to wall units, Tall larder unit with wirework pull in baskets. A one & half bowl Under Mounted Stainless Steel sink, plumbing and electrics for washing machine, Integrated Fridge Freeze r and Dishwasher. White downlighters to Kitchen & pendant fitting to Dining Area of Kitchen (if applicable).
- Quartz worktop to Kitchen only with quartz upstands.
- Ceramic flooring to Kitchen & Utility (if applicable).
- Full gas central heating with Smart Thermostat.

- White sanitary ware with co-ordinating wall tiles & white downlighters to Bathroom only. Thermostatic shower over bath in Main Bathroom together with a Silver shower screen. Thermostatic shower to En-Suite with co-ordinating wall tiles. Shaver Socket & Chrome Heated Towel Rail to the Bathroom & En-Suite.
- Cat 5 socket to Lounge next to TV aerial point and Bed 1 & Study (if applicable). TV aerial point in Lounge, Bed 1 & Kitchen/Diner.
- Intruder Alarm system.
- Smoke detectors, Carbon Monoxide Alarm and security locks to all external doors. Door Bell. External light to front and to rear of property.
- Outside tap to rear of property.
- Fenced rear garden. Turfing to front and rear gardens (where applicable).
- N.H.B.C IO year warranty.
- Carpets from the Jelson selected range.