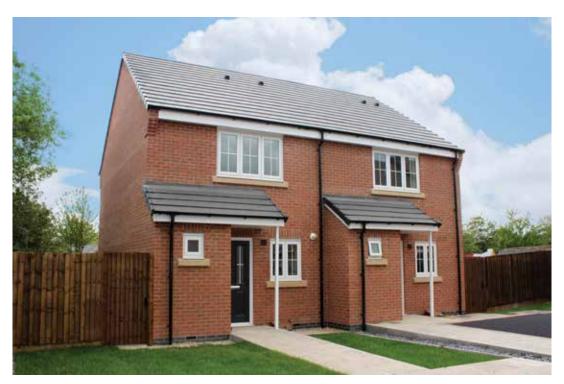

# The Cartmel

2 bed semi-detached house

<sup>\*</sup>Please note this property can be built in brick or render

#### The Cartmel: 2 bed semi-detached house

- Quality and value from a very old established family business with an enviable reputation.
- Traditional brick construction with a good standard of insulation.
- Solid internal walls to ground and 1st floor.
- PVCu windows, soffits and fascias.
- White Emulsion paint throughout.
- Fitted Kitchen with Single Oven 4 Burner Gas Hob and Flat Bottom Canopy Chimney. A single bowl Stainless Steel sink, plumbing and electrics for washing machine, Integrated Fridge Freezer and Dishwasher. White downlighters to Kitchen & pendant fitting to Dining Area of Kitchen (if applicable).
- Ceramic flooring to Kitchen & Utility (if applicable).
- Full gas central heating with Thermostat.
- White sanitary ware with co-ordinating wall tiles & white downlighters to Bathroom only. Thermostatic shower over bath in Main Bathroom together with a Silver shower screen. Shaver Socket & Chrome Heated Towel Rail to the Bathroom.

- Cat 5 socket to Lounge next to TV aerial point and Bed I & Study (if applicable). TV aerial point in Lounge, Bed I.
- Wiring only for future Intruder Alarm for keypad, control panel and bell box.
- Smoke detectors, Carbon Monoxide Alarm and security locks to all external doors. External light to front and rear of property.
- Outside tap to rear of property.
- Fenced rear garden. Turfing to front and rear gardens (where applicable).
- N.H.B.C 10 year warranty.
- Carpets from the Jelson selected range.