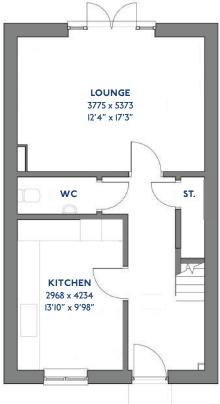

#### The Armscote: 5 bed detached house

- Quality and value from a very old established family business with an enviable reputation.
- Traditional brick construction with a good standard of insulation.
- Solid internal walls to ground and 1st floor.
- PVCu windows, soffits and fascias.
- To include Oak Internal Doors.
- · White Emulsion paint throughout.
- Fitted Kitchen with Single Oven in tall housing with Combination Microwave Oven, 5 Burner Gas Hob, Flat Bottom Canopy Chimney and Stainless Steel Splashback. Under Pelmet lighting to wall units, Tall larder unit with wirework pull in baskets. A one & half bowl Under Mounted Stainless Steel sink, plumbing and electrics for washing machine, Integrated Fridge Freezer and Dishwasher. White downlighters to Kitchen & pendant fitting to Dining Area of Kitchen (if applicable).
- Quartz worktop to Kitchen only with quartz upstands.
- Ceramic flooring to Kitchen & Utility (if applicable).
- Full gas central heating (or alternative system if gas not available) with Smart Thermostat.

- White sanitary ware with co-ordinating wall tiles & white downlighters to Bathroom only. Thermostatic shower over bath in Main Bathroom together with a Silver shower screen. Thermostatic shower to En-Suite with co-ordinating wall tiles. Shaver Socket & Chrome Heated Towel Rail to the Bathroom & En-Suite.
- Cat 5 socket to Lounge next to TV aerial point and Bed
   1 & Study (if applicable). TV aerial point in Lounge, Bed I
   & Kitchen/Diner.
- Intruder Alarm system.
- Smoke detectors, Carbon Monoxide Alarm and security locks to all external doors. Door Bell. External lights to front and rear of property.
- Outside tap to rear of property.
- · Fenced rear garden. Turfing to front and rear gardens.
- N.H.B.C I0 year warranty.
- Carpets from the Jelson selected range.