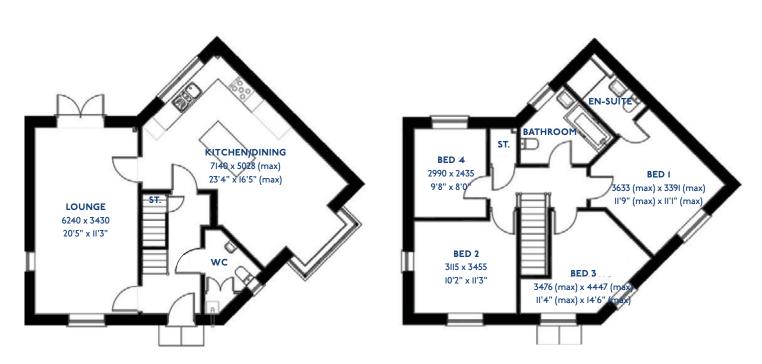

#### The Armscote

<sup>\*</sup>Please note this property can be built in brick or render

#### The Armscote: 5 bed detached house

- Quality and value from a very old established family business with an enviable reputation.
- Traditional brick construction with a good standard of insulation.
- Solid internal walls to ground and 1st floor.
- PVCu windows, soffits and fascias.
- To include Oak Internal Doors.
- · White Emulsion paint throughout.
- Fitted Kitchen with Single Oven in tall housing with Combination Microwave Oven, 5 Burner Gas Hob, Flat Bottom Canopy Chimney and Stainless Steel Splashback. Under Pelmet lighting to wall units, Tall larder unit with wirework pull in baskets. A one & half bowl Under Mounted Stainless Steel sink, plumbing and electrics for washing machine, Integrated Fridge Freezer and Dishwasher. White downlighters to Kitchen & pendant fitting to Dining Area of Kitchen (if applicable).
- Quartz worktop to Kitchen only with quartz upstands.
- Ceramic flooring to Kitchen & Utility (if applicable).
- Full gas central heating (or alternative system if gas not available) with Smart Thermostat.

- White sanitary ware with co-ordinating wall tiles & white downlighters to Bathroom only. Thermostatic shower over bath in Main Bathroom together with a Silver shower screen. Thermostatic shower to En-Suite with co-ordinating wall tiles. Shaver Socket & Chrome Heated Towel Rail to the Bathroom & En-Suite.
- Cat 5 socket to Lounge next to TV aerial point and Bed
   1 & Study (if applicable). TV aerial point in Lounge, Bed I
   & Kitchen/Diner.
- Intruder Alarm system.
- Smoke detectors, Carbon Monoxide Alarm and security locks to all external doors. Door Bell. External lights to front and rear of property.
- Outside tap to rear of property.
- · Fenced rear garden. Turfing to front and rear gardens.
- N.H.B.C I0 year warranty.
- Carpets from the Jelson selected range.