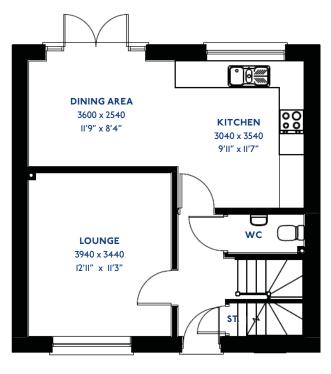

#### The Armscote

<sup>\*</sup>Please note this property can be built in brick or render

#### The Armscote: 5 bed detached house

- Quality and value from a very old established family business with an enviable reputation.
- Traditional brick construction with a good standard of insulation.
- Solid internal walls to ground and 1st floor.
- PVCu windows, soffits and fascias.
- To include Oak Internal Doors.
- · White Emulsion paint throughout.
- Fitted Kitchen with Single Oven in tall housing with Combination Microwave Oven, 5 Burner Gas Hob, Flat Bottom Canopy Chimney and Stainless Steel Splashback. Under Pelmet lighting to wall units, Tall larder unit with wirework pull in baskets. A one & half bowl Under Mounted Stainless Steel sink, plumbing and electrics for washing machine, Integrated Fridge Freezer and Dishwasher. White downlighters to Kitchen & pendant fitting to Dining Area of Kitchen (if applicable).
- Quartz worktop to Kitchen only with quartz upstands.
- Ceramic flooring to Kitchen & Utility (if applicable).
- Full gas central heating (or alternative system if gas not available) with Smart Thermostat.

- White sanitary ware with co-ordinating wall tiles & white downlighters to Bathroom only. Thermostatic shower over bath in Main Bathroom together with a Silver shower screen. Thermostatic shower to En-Suite with co-ordinating wall tiles. Shaver Socket & Chrome Heated Towel Rail to the Bathroom & En-Suite.
- Cat 5 socket to Lounge next to TV aerial point and Bed
   1 & Study (if applicable). TV aerial point in Lounge, Bed I
   & Kitchen/Diner.
- Intruder Alarm system.
- Smoke detectors, Carbon Monoxide Alarm and security locks to all external doors. Door Bell. External lights to front and rear of property.
- Outside tap to rear of property.
- · Fenced rear garden. Turfing to front and rear gardens.
- N.H.B.C I0 year warranty.
- Carpets from the Jelson selected range.