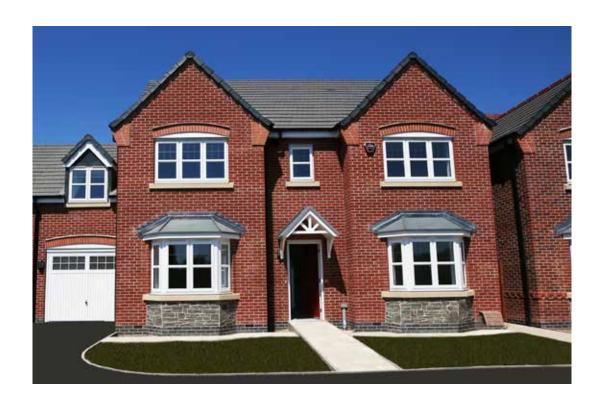

#### The Armscote

<sup>\*</sup>Please note this property can be built in brick or render

#### The Armscote: 5 bed detached house

- Quality and value from a very old established family business with an enviable reputation.
- Traditional brick construction with a good standard of insulation.
- Solid internal walls to ground and 1st floor.
- PVCu windows, soffits and fascias.
- To include Oak Internal Doors.
- · White Emulsion paint throughout.
- Fitted Kitchen with Single Oven in tall housing with Combination Microwave Oven, 5 Burner Gas Hob, Flat Bottom Canopy Chimney and Stainless Steel Splashback. Under Pelmet lighting to wall units, Tall larder unit with wirework pull in baskets. A one & half bowl Under Mounted Stainless Steel sink, plumbing and electrics for washing machine, Integrated Fridge Freezer and Dishwasher. White downlighters to Kitchen & pendant fitting to Dining Area of Kitchen (if applicable).
- Quartz worktop to Kitchen only with quartz upstands.
- Ceramic flooring to Kitchen & Utility (if applicable).
- Full gas central heating (or alternative system if gas not available) with Smart Thermostat.

- White sanitary ware with co-ordinating wall tiles & white downlighters to Bathroom only. Thermostatic shower over bath in Main Bathroom together with a Silver shower screen. Thermostatic shower to En-Suite with co-ordinating wall tiles. Shaver Socket & Chrome Heated Towel Rail to the Bathroom & En-Suite.
- Cat 5 socket to Lounge next to TV aerial point and Bed
   1 & Study (if applicable). TV aerial point in Lounge, Bed I
   & Kitchen/Diner.
- Intruder Alarm system.
- Smoke detectors, Carbon Monoxide Alarm and security locks to all external doors. Door Bell. External lights to front and rear of property.
- Outside tap to rear of property.
- · Fenced rear garden. Turfing to front and rear gardens.
- N.H.B.C I0 year warranty.
- Carpets from the Jelson selected range.