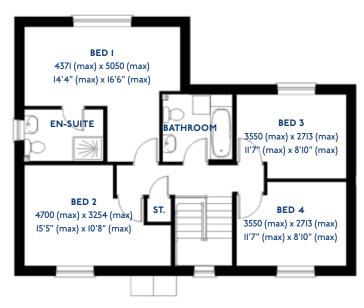

#### The Armscote

<sup>\*</sup>Please note this property can be built in brick or render

#### The Armscote: 5 bed detached house

- Quality and value from a very old established family business with an enviable reputation.
- Traditional brick construction with a good standard of insulation.
- Solid internal walls to ground and 1st floor.
- PVCu windows, soffits and fascias.
- To include Oak Internal Doors.
- · White Emulsion paint throughout.
- Fitted Kitchen with Single Oven in tall housing with Combination Microwave Oven, 5 Burner Gas Hob, Flat Bottom Canopy Chimney and Stainless Steel Splashback. Under Pelmet lighting to wall units, Tall larder unit with wirework pull in baskets. A one & half bowl Under Mounted Stainless Steel sink, plumbing and electrics for washing machine, Integrated Fridge Freezer and Dishwasher. White downlighters to Kitchen & pendant fitting to Dining Area of Kitchen (if applicable).
- Quartz worktop to Kitchen only with quartz upstands.
- Ceramic flooring to Kitchen & Utility (if applicable).
- Full gas central heating (or alternative system if gas not available) with Smart Thermostat.

- White sanitary ware with co-ordinating wall tiles & white downlighters to Bathroom only. Thermostatic shower over bath in Main Bathroom together with a Silver shower screen. Thermostatic shower to En-Suite with co-ordinating wall tiles. Shaver Socket & Chrome Heated Towel Rail to the Bathroom & En-Suite.
- Cat 5 socket to Lounge next to TV aerial point and Bed
   1 & Study (if applicable). TV aerial point in Lounge, Bed I
   & Kitchen/Diner.
- Intruder Alarm system.
- Smoke detectors, Carbon Monoxide Alarm and security locks to all external doors. Door Bell. External lights to front and rear of property.
- Outside tap to rear of property.
- · Fenced rear garden. Turfing to front and rear gardens.
- N.H.B.C I0 year warranty.
- Carpets from the Jelson selected range.