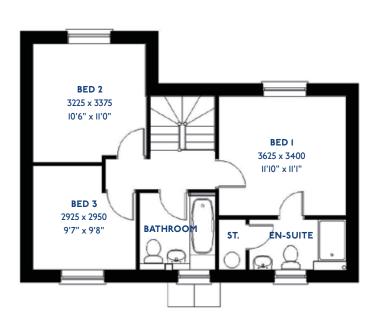

#### The Armscote: 5 bed detached house

- Quality and value from a very old established family business with an enviable reputation.
- Traditional brick construction with a good standard of insulation.
- Solid internal walls to ground and 1st floor.
- PVCu windows, soffits and fascias.
- To include Oak Internal Doors.
- · White Emulsion paint throughout.
- Fitted Kitchen with Single Oven in tall housing with Combination Microwave Oven, 5 Burner Gas Hob, Flat Bottom Canopy Chimney and Stainless Steel Splashback. Under Pelmet lighting to wall units, Tall larder unit with wirework pull in baskets. A one & half bowl Under Mounted Stainless Steel sink, plumbing and electrics for washing machine, Integrated Fridge Freezer and Dishwasher. White downlighters to Kitchen & pendant fitting to Dining Area of Kitchen (if applicable).
- Quartz worktop to Kitchen only with quartz upstands.
- Ceramic flooring to Kitchen & Utility (if applicable).
- Full gas central heating (or alternative system if gas not available) with Smart Thermostat.

- White sanitary ware with co-ordinating wall tiles & white downlighters to Bathroom only. Thermostatic shower over bath in Main Bathroom together with a Silver shower screen. Thermostatic shower to En-Suite with co-ordinating wall tiles. Shaver Socket & Chrome Heated Towel Rail to the Bathroom & En-Suite.
- Cat 5 socket to Lounge next to TV aerial point and Bed
   1 & Study (if applicable). TV aerial point in Lounge, Bed I
   & Kitchen/Diner.
- Intruder Alarm system.
- Smoke detectors, Carbon Monoxide Alarm and security locks to all external doors. Door Bell. External lights to front and rear of property.
- Outside tap to rear of property.
- · Fenced rear garden. Turfing to front and rear gardens.
- N.H.B.C I0 year warranty.
- Carpets from the Jelson selected range.