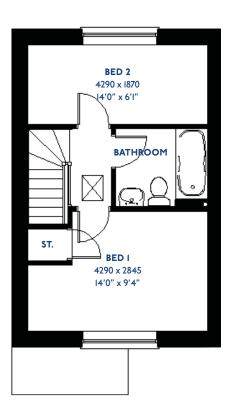

# The Cartmel

2 bed semi-detached house

<sup>\*</sup>Please note this property can be built in brick or render

#### The Cartmel: 2 bed semi-detached house

- Quality and value from a very old established family business with an enviable reputation.
- Traditional brick construction with a good standard of insulation.
- Solid internal walls to ground and 1st floor.
- PVCu windows, soffits and fascias.
- White Emulsion paint throughout.
- Fitted Kitchen with Single Oven 4 Burner Gas Hob and Flat Bottom Canopy Chimney. A single bowl Stainless Steel sink, plumbing and electrics for washing machine, Integrated Fridge Freezer and Dishwasher. White downlighters to Kitchen & pendant fitting to Dining Area of Kitchen (if applicable).
- Ceramic flooring to Kitchen & Utility (if applicable).
- Full gas central heating with Thermostat.
- White sanitary ware with co-ordinating wall tiles & white downlighters to Bathroom only. Thermostatic shower over bath in Main Bathroom together with a Silver shower screen. Shaver Socket & Chrome Heated Towel Rail to the Bathroom.

- Cat 5 socket to Lounge next to TV aerial point and Bed I & Study (if applicable). TV aerial point in Lounge, Bed I.
- Wiring only for future Intruder Alarm for keypad, control panel and bell box.
- Smoke detectors, Carbon Monoxide Alarm and security locks to all external doors. External light to front and rear of property.
- Outside tap to rear of property.
- Fenced rear garden. Turfing to front and rear gardens (where applicable).
- N.H.B.C 10 year warranty.
- Carpets from the Jelson selected range.