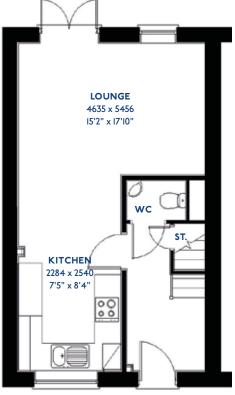

# The Cartmel

2 bed semi-detached house

<sup>\*</sup>Please note this property can be built in brick or render

#### The Cartmel: 2 bed semi-detached house

- Quality and value from a very old established family business with an enviable reputation.
- Traditional brick construction with a good standard of insulation.
- Solid internal walls to ground and 1st floor.
- PVCu windows, soffits and fascias.
- White Emulsion paint throughout.
- Fitted Kitchen with Single Oven 4 Burner Gas Hob and Flat Bottom Canopy Chimney. A single bowl Stainless Steel sink, plumbing and electrics for washing machine, Integrated Fridge Freezer and Dishwasher. White downlighters to Kitchen & pendant fitting to Dining Area of Kitchen (if applicable).
- Ceramic flooring to Kitchen & Utility (if applicable).
- Full gas central heating with Thermostat.
- White sanitary ware with co-ordinating wall tiles & white downlighters to Bathroom only. Thermostatic shower over bath in Main Bathroom together with a Silver shower screen. Shaver Socket & Chrome Heated Towel Rail to the Bathroom.

- Cat 5 socket to Lounge next to TV aerial point and Bed I & Study (if applicable). TV aerial point in Lounge, Bed I.
- Wiring only for future Intruder Alarm for keypad, control panel and bell box.
- Smoke detectors, Carbon Monoxide Alarm and security locks to all external doors. External light to front and rear of property.
- Outside tap to rear of property.
- Fenced rear garden. Turfing to front and rear gardens (where applicable).
- N.H.B.C 10 year warranty.
- Carpets from the Jelson selected range.