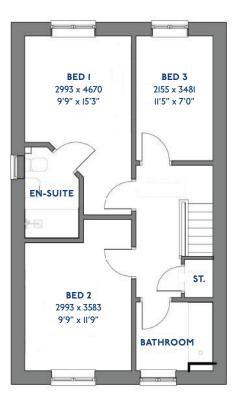

#### The Armscote: 5 bed detached house

- Quality and value from a very old established family business with an enviable reputation.
- Traditional brick construction with a good standard of insulation.
- Solid internal walls to ground and 1st floor.
- PVCu windows, soffits and fascias.
- To include Oak Internal Doors.
- · White Emulsion paint throughout.
- Fitted Kitchen with Single Oven in tall housing with Combination Microwave Oven, 5 Burner Gas Hob, Flat Bottom Canopy Chimney and Stainless Steel Splashback. Under Pelmet lighting to wall units, Tall larder unit with wirework pull in baskets. A one & half bowl Under Mounted Stainless Steel sink, plumbing and electrics for washing machine, Integrated Fridge Freezer and Dishwasher. White downlighters to Kitchen & pendant fitting to Dining Area of Kitchen (if applicable).
- Quartz worktop to Kitchen only with quartz upstands.
- Ceramic flooring to Kitchen & Utility (if applicable).
- Full gas central heating (or alternative system if gas not available) with Smart Thermostat.

- White sanitary ware with co-ordinating wall tiles & white downlighters to Bathroom only. Thermostatic shower over bath in Main Bathroom together with a Silver shower screen. Thermostatic shower to En-Suite with co-ordinating wall tiles. Shaver Socket & Chrome Heated Towel Rail to the Bathroom & En-Suite.
- Cat 5 socket to Lounge next to TV aerial point and Bed
   1 & Study (if applicable). TV aerial point in Lounge, Bed I
   & Kitchen/Diner.
- Intruder Alarm system.
- Smoke detectors, Carbon Monoxide Alarm and security locks to all external doors. Door Bell. External lights to front and rear of property.
- Outside tap to rear of property.
- · Fenced rear garden. Turfing to front and rear gardens.
- N.H.B.C I0 year warranty.
- Carpets from the Jelson selected range.