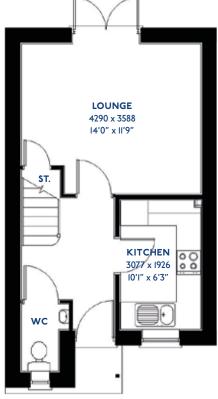

# The Cartmel

2 bed semi-detached house

<sup>\*</sup>Please note this property can be built in brick or render

#### The Cartmel: 2 bed semi-detached house

- Quality and value from a very old established family business with an enviable reputation.
- Traditional brick construction with a good standard of insulation.
- Solid internal walls to ground and 1st floor.
- PVCu windows, soffits and fascias.
- White Emulsion paint throughout.
- Fitted Kitchen with Single Oven 4 Burner Gas Hob and Flat Bottom Canopy Chimney. A single bowl Stainless Steel sink, plumbing and electrics for washing machine, Integrated Fridge Freezer and Dishwasher. White downlighters to Kitchen & pendant fitting to Dining Area of Kitchen (if applicable).
- Ceramic flooring to Kitchen & Utility (if applicable).
- Full gas central heating with Thermostat.
- White sanitary ware with co-ordinating wall tiles & white downlighters to Bathroom only. Thermostatic shower over bath in Main Bathroom together with a Silver shower screen. Shaver Socket & Chrome Heated Towel Rail to the Bathroom.

- Cat 5 socket to Lounge next to TV aerial point and Bed I & Study (if applicable). TV aerial point in Lounge, Bed I.
- Wiring only for future Intruder Alarm for keypad, control panel and bell box.
- Smoke detectors, Carbon Monoxide Alarm and security locks to all external doors. External light to front and rear of property.
- Outside tap to rear of property.
- Fenced rear garden. Turfing to front and rear gardens (where applicable).
- N.H.B.C 10 year warranty.
- Carpets from the Jelson selected range.