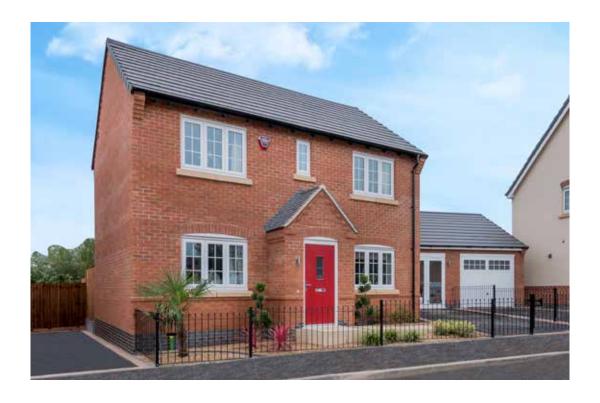

#### The Armscote

<sup>\*</sup>Please note this property can be built in brick or render

#### The Armscote: 5 bed detached house

- Quality and value from a very old established family business with an enviable reputation.
- Traditional brick construction with a good standard of insulation.
- Solid internal walls to ground and 1st floor.
- PVCu windows, soffits and fascias.
- To include Oak Internal Doors.
- · White Emulsion paint throughout.
- Fitted Kitchen with Single Oven in tall housing with Combination Microwave Oven, 5 Burner Gas Hob, Flat Bottom Canopy Chimney and Stainless Steel Splashback. Under Pelmet lighting to wall units, Tall larder unit with wirework pull in baskets. A one & half bowl Under Mounted Stainless Steel sink, plumbing and electrics for washing machine, Integrated Fridge Freezer and Dishwasher. White downlighters to Kitchen & pendant fitting to Dining Area of Kitchen (if applicable).
- Quartz worktop to Kitchen only with quartz upstands.
- Ceramic flooring to Kitchen & Utility (if applicable).
- Full gas central heating (or alternative system if gas not available) with Smart Thermostat.