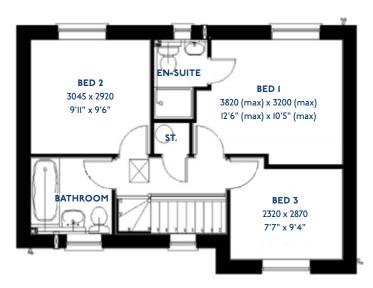

#### The Armscote

<sup>\*</sup>Please note this property can be built in brick or render

#### The Armscote: 5 bed detached house

- Quality and value from a very old established family business with an enviable reputation.
- Traditional brick construction with a good standard of insulation.
- Solid internal walls to ground and 1st floor.
- PVCu windows, soffits and fascias.
- To include Oak Internal Doors.
- · White Emulsion paint throughout.
- Fitted Kitchen with Single Oven in tall housing with Combination Microwave Oven, 5 Burner Gas Hob, Flat Bottom Canopy Chimney and Stainless Steel Splashback. Under Pelmet lighting to wall units, Tall larder unit with wirework pull in baskets. A one & half bowl Under Mounted Stainless Steel sink, plumbing and electrics for washing machine, Integrated Fridge Freezer and Dishwasher. White downlighters to Kitchen & pendant fitting to Dining Area of Kitchen (if applicable).
- Quartz worktop to Kitchen only with quartz upstands.
- Ceramic flooring to Kitchen & Utility (if applicable).
- Full gas central heating (or alternative system if gas not available) with Smart Thermostat.