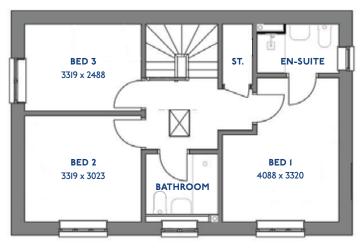

#### The Armscote: 5 bed detached house

- Quality and value from a very old established family business with an enviable reputation.
- Traditional brick construction with a good standard of insulation.
- Solid internal walls to ground and 1st floor.
- PVCu windows, soffits and fascias.
- To include Oak Internal Doors.
- · White Emulsion paint throughout.
- Fitted Kitchen with Single Oven in tall housing with Combination Microwave Oven, 5 Burner Gas Hob, Flat Bottom Canopy Chimney and Stainless Steel Splashback. Under Pelmet lighting to wall units, Tall larder unit with wirework pull in baskets. A one & half bowl Under Mounted Stainless Steel sink, plumbing and electrics for washing machine, Integrated Fridge Freezer and Dishwasher. White downlighters to Kitchen & pendant fitting to Dining Area of Kitchen (if applicable).
- Quartz worktop to Kitchen only with quartz upstands.
- Ceramic flooring to Kitchen & Utility (if applicable).
- Full gas central heating (or alternative system if gas not available) with Smart Thermostat.

- White sanitary ware with co-ordinating wall tiles & white downlighters to Bathroom only. Thermostatic shower over bath in Main Bathroom together with a Silver shower screen. Thermostatic shower to En-Suite with co-ordinating wall tiles. Shaver Socket & Chrome Heated Towel Rail to the Bathroom & En-Suite.
- Cat 5 socket to Lounge next to TV aerial point and Bed
   1 & Study (if applicable). TV aerial point in Lounge, Bed I
   & Kitchen/Diner.
- Intruder Alarm system.
- Smoke detectors, Carbon Monoxide Alarm and security locks to all external doors. Door Bell. External lights to front and rear of property.
- Outside tap to rear of property.
- · Fenced rear garden. Turfing to front and rear gardens.
- N.H.B.C I0 year warranty.
- Carpets from the Jelson selected range.