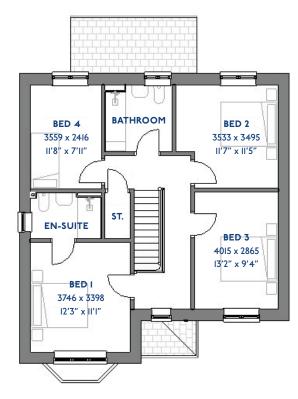

## The Plover

3 bed mews & semi-detached houses

<sup>\*</sup>Please note this property can be built in brick or render

#### The Plover: 3 bed mews & semi-detached houses

- Quality and value from a very old established family business with an enviable reputation.
- Traditional brick construction with a good standard of insulation.
- Solid internal walls to ground and 1st floor.
- PVCu windows, soffits and fascias.
- White Emulsion paint throughout.
- Fitted Kitchen with Single Oven in tall housing, 4 Burner Gas Hob and Flat Bottom Canopy Chimney. A single bowl Stainless Steel sink, plumbing and electrics for washing machine, Integrated Fridge Freezer and Dishwasher. White downlighters to Kitchen & pendant fitting to Dining Area of Kitchen (if applicable).
- Ceramic flooring to Kitchen & Utility (if applicable).
- Full gas central heating (or alternative system if gas not available) with Thermostat.
- White sanitary ware with co-ordinating wall tiles & white downlighters to Bathroom only. Thermostatic shower over bath in Main Bathroom together with a Silver shower screen. Thermostatic shower to En-Suite with co-ordinating wall tiles. Shaver Socket & Chrome Heated Towel Rail to the Bathroom & En-Suite.

- Cat 5 socket to Lounge next to TV aerial point and Bed 1 & Study (if applicable). TV aerial point in Lounge, Bed 1 & Kitchen/Diner.
- Wiring only for future Intruder Alarm for keypad, control panel and bell box.
- Smoke detectors, Carbon Monoxide Alarm and security locks to all external doors. External light to front and rear of property.
- Outside tap to rear of property.
- Fenced rear garden. Turfing to front and rear gardens (where applicable).
- N.H.B.C 10 year warranty.
- Carpets from the Jelson selected range.