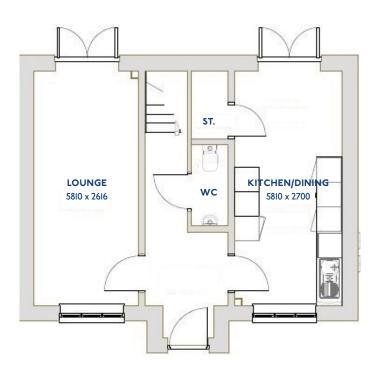

#### The Armscote: 5 bed detached house

- Quality and value from a very old established family business with an enviable reputation.
- Traditional brick construction with a good standard of insulation.
- Solid internal walls to ground and 1st floor.
- PVCu windows, soffits and fascias.
- To include Oak Internal Doors.
- · White Emulsion paint throughout.
- Fitted Kitchen with Single Oven in tall housing with Combination Microwave Oven, 5 Burner Gas Hob, Flat Bottom Canopy Chimney and Stainless Steel Splashback. Under Pelmet lighting to wall units, Tall larder unit with wirework pull in baskets. A one & half bowl Under Mounted Stainless Steel sink, plumbing and electrics for washing machine, Integrated Fridge Freezer and Dishwasher. White downlighters to Kitchen & pendant fitting to Dining Area of Kitchen (if applicable).
- Quartz worktop to Kitchen only with quartz upstands.
- Ceramic flooring to Kitchen & Utility (if applicable).
- Full gas central heating (or alternative system if gas not available) with Smart Thermostat.

- White sanitary ware with co-ordinating wall tiles & white downlighters to Bathroom only. Thermostatic shower over bath in Main Bathroom together with a Silver shower screen. Thermostatic shower to En-Suite with co-ordinating wall tiles. Shaver Socket & Chrome Heated Towel Rail to the Bathroom & En-Suite.
- Cat 5 socket to Lounge next to TV aerial point and Bed
   1 & Study (if applicable). TV aerial point in Lounge, Bed I
   & Kitchen/Diner.
- Intruder Alarm system.
- Smoke detectors, Carbon Monoxide Alarm and security locks to all external doors. Door Bell. External lights to front and rear of property.
- Outside tap to rear of property.
- · Fenced rear garden. Turfing to front and rear gardens.
- N.H.B.C I0 year warranty.
- Carpets from the Jelson selected range.