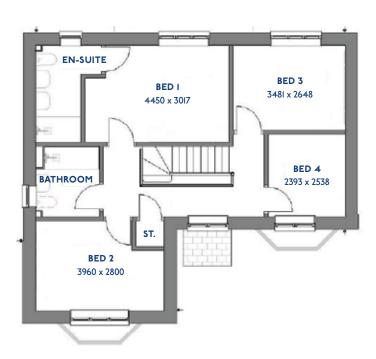

#### The Armscote: 5 bed detached house

- Quality and value from a very old established family business with an enviable reputation.
- Traditional brick construction with a good standard of insulation.
- Solid internal walls to ground and 1st floor.
- PVCu windows, soffits and fascias.
- To include Oak Internal Doors.
- · White Emulsion paint throughout.
- Fitted Kitchen with Single Oven in tall housing with Combination Microwave Oven, 5 Burner Gas Hob, Flat Bottom Canopy Chimney and Stainless Steel Splashback. Under Pelmet lighting to wall units, Tall larder unit with wirework pull in baskets. A one & half bowl Under Mounted Stainless Steel sink, plumbing and electrics for washing machine, Integrated Fridge Freezer and Dishwasher. White downlighters to Kitchen & pendant fitting to Dining Area of Kitchen (if applicable).
- Quartz worktop to Kitchen only with quartz upstands.
- Ceramic flooring to Kitchen & Utility (if applicable).
- Full gas central heating (or alternative system if gas not available) with Smart Thermostat.

- White sanitary ware with co-ordinating wall tiles & white downlighters to Bathroom only. Thermostatic shower over bath in Main Bathroom together with a Silver shower screen. Thermostatic shower to En-Suite with co-ordinating wall tiles. Shaver Socket & Chrome Heated Towel Rail to the Bathroom & En-Suite.
- Cat 5 socket to Lounge next to TV aerial point and Bed
   1 & Study (if applicable). TV aerial point in Lounge, Bed I
   & Kitchen/Diner.
- Intruder Alarm system.
- Smoke detectors, Carbon Monoxide Alarm and security locks to all external doors. Door Bell. External lights to front and rear of property.
- Outside tap to rear of property.
- · Fenced rear garden. Turfing to front and rear gardens.
- N.H.B.C I0 year warranty.
- Carpets from the Jelson selected range.