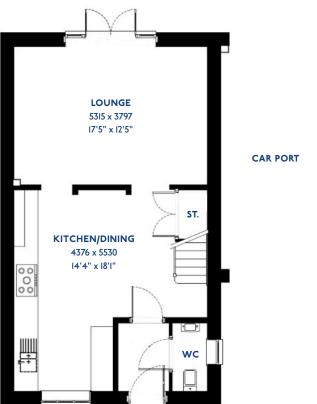

#### The Cartmel: 2 bed semi-detached house

- Quality and value from a very old established family business with an enviable reputation.
- Traditional brick construction with a good standard of insulation.
- Solid internal walls to ground and 1st floor.
- PVCu windows, soffits and fascias.
- White Emulsion paint throughout.
- Fitted Kitchen with Single Oven 4 Burner Gas Hob and Flat Bottom Canopy Chimney. A single bowl Stainless Steel sink, plumbing and electrics for washing machine, Integrated Fridge Freezer and Dishwasher. White downlighters to Kitchen & pendant fitting to Dining Area of Kitchen (if applicable).
- Ceramic flooring to Kitchen & Utility (if applicable).
- Full gas central heating with Thermostat.
- White sanitary ware with co-ordinating wall tiles & white downlighters to Bathroom only. Thermostatic shower over bath in Main Bathroom together with a Silver shower screen. Shaver Socket & Chrome Heated Towel Rail to the Bathroom.

- Cat 5 socket to Lounge next to TV aerial point and Bed I & Study (if applicable). TV aerial point in Lounge, Bed I.
- Wiring only for future Intruder Alarm for keypad, control panel and bell box.
- Smoke detectors, Carbon Monoxide Alarm and security locks to all external doors. External light to front and rear of property.
- Outside tap to rear of property.
- Fenced rear garden. Turfing to front and rear gardens (where applicable).
- N.H.B.C 10 year warranty.
- Carpets from the Jelson selected range.