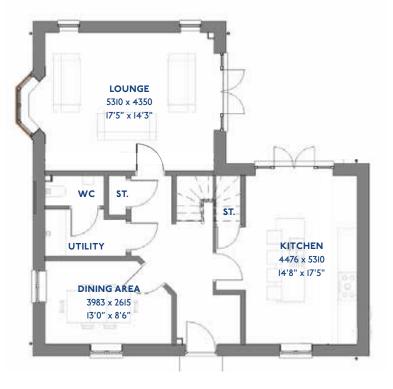

#### The Armscote: 5 bed detached house

- Quality and value from a very old established family business with an enviable reputation.
- Traditional brick construction with a good standard of insulation.
- Solid internal walls to ground and 1st floor.
- PVCu windows, soffits and fascias.
- To include Oak Internal Doors.
- · White Emulsion paint throughout.
- Fitted Kitchen with Single Oven in tall housing with Combination Microwave Oven, 5 Burner Gas Hob, Flat Bottom Canopy Chimney and Stainless Steel Splashback. Under Pelmet lighting to wall units, Tall larder unit with wirework pull in baskets. A one & half bowl Under Mounted Stainless Steel sink, plumbing and electrics for washing machine, Integrated Fridge Freezer and Dishwasher. White downlighters to Kitchen & pendant fitting to Dining Area of Kitchen (if applicable).
- Quartz worktop to Kitchen only with quartz upstands.
- Ceramic flooring to Kitchen & Utility (if applicable).
- Full gas central heating (or alternative system if gas not available) with Smart Thermostat.

- White sanitary ware with co-ordinating wall tiles & white downlighters to Bathroom only. Thermostatic shower over bath in Main Bathroom together with a Silver shower screen. Thermostatic shower to En-Suite with co-ordinating wall tiles. Shaver Socket & Chrome Heated Towel Rail to the Bathroom & En-Suite.
- Cat 5 socket to Lounge next to TV aerial point and Bed
   1 & Study (if applicable). TV aerial point in Lounge, Bed I
   & Kitchen/Diner.
- Intruder Alarm system.
- Smoke detectors, Carbon Monoxide Alarm and security locks to all external doors. Door Bell. External lights to front and rear of property.
- Outside tap to rear of property.
- · Fenced rear garden. Turfing to front and rear gardens.
- N.H.B.C I0 year warranty.
- Carpets from the Jelson selected range.