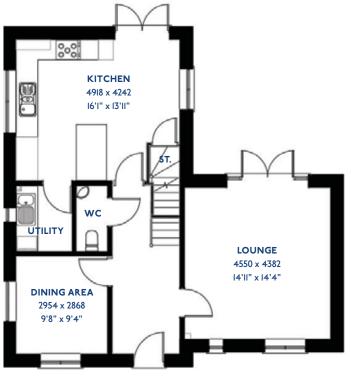

#### The Armscote

<sup>\*</sup>Please note this property can be built in brick or render

#### The Armscote: 5 bed detached house

- Quality and value from a very old established family business with an enviable reputation.
- Traditional brick construction with a good standard of insulation.
- Solid internal walls to ground and 1st floor.
- PVCu windows, soffits and fascias.
- To include Oak Internal Doors.
- · White Emulsion paint throughout.
- Fitted Kitchen with Single Oven in tall housing with Combination Microwave Oven, 5 Burner Gas Hob, Flat Bottom Canopy Chimney and Stainless Steel Splashback. Under Pelmet lighting to wall units, Tall larder unit with wirework pull in baskets. A one & half bowl Under Mounted Stainless Steel sink, plumbing and electrics for washing machine, Integrated Fridge Freezer and Dishwasher. White downlighters to Kitchen & pendant fitting to Dining Area of Kitchen (if applicable).
- Quartz worktop to Kitchen only with quartz upstands.
- Ceramic flooring to Kitchen & Utility (if applicable).
- Full gas central heating (or alternative system if gas not available) with Smart Thermostat.

- White sanitary ware with co-ordinating wall tiles & white downlighters to Bathroom only. Thermostatic shower over bath in Main Bathroom together with a Silver shower screen. Thermostatic shower to En-Suite with co-ordinating wall tiles. Shaver Socket & Chrome Heated Towel Rail to the Bathroom & En-Suite.
- Cat 5 socket to Lounge next to TV aerial point and Bed
   1 & Study (if applicable). TV aerial point in Lounge, Bed I
   & Kitchen/Diner.
- Intruder Alarm system.
- Smoke detectors, Carbon Monoxide Alarm and security locks to all external doors. Door Bell. External lights to front and rear of property.
- Outside tap to rear of property.
- · Fenced rear garden. Turfing to front and rear gardens.
- N.H.B.C I0 year warranty.
- Carpets from the Jelson selected range.