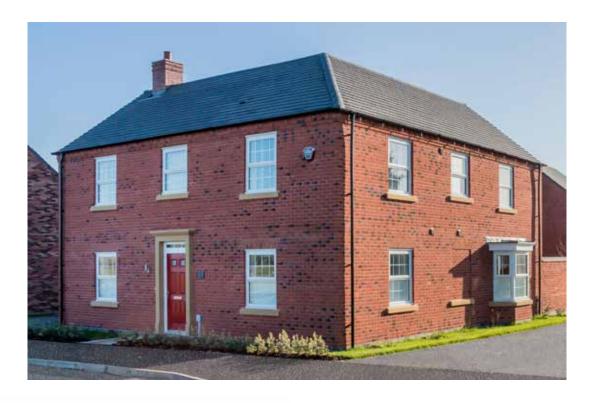

#### The Armscote

<sup>\*</sup>Please note this property can be built in brick or render

#### The Armscote: 5 bed detached house

- Quality and value from a very old established family business with an enviable reputation.
- Traditional brick construction with a good standard of insulation.
- Solid internal walls to ground and 1st floor.
- PVCu windows, soffits and fascias.
- To include Oak Internal Doors.
- · White Emulsion paint throughout.
- Fitted Kitchen with Single Oven in tall housing with Combination Microwave Oven, 5 Burner Gas Hob, Flat Bottom Canopy Chimney and Stainless Steel Splashback. Under Pelmet lighting to wall units, Tall larder unit with wirework pull in baskets. A one & half bowl Under Mounted Stainless Steel sink, plumbing and electrics for washing machine, Integrated Fridge Freezer and Dishwasher. White downlighters to Kitchen & pendant fitting to Dining Area of Kitchen (if applicable).
- Quartz worktop to Kitchen only with quartz upstands.
- Ceramic flooring to Kitchen & Utility (if applicable).
- Full gas central heating (or alternative system if gas not available) with Smart Thermostat.