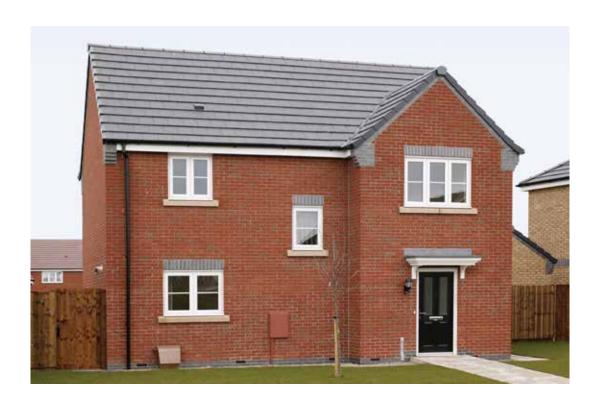

#### The Armscote

<sup>\*</sup>Please note this property can be built in brick or render

#### The Armscote: 5 bed detached house

- Quality and value from a very old established family business with an enviable reputation.
- Traditional brick construction with a good standard of insulation.
- Solid internal walls to ground and 1st floor.
- PVCu windows, soffits and fascias.
- To include Oak Internal Doors.
- · White Emulsion paint throughout.
- Fitted Kitchen with Single Oven in tall housing with Combination Microwave Oven, 5 Burner Gas Hob, Flat Bottom Canopy Chimney and Stainless Steel Splashback. Under Pelmet lighting to wall units, Tall larder unit with wirework pull in baskets. A one & half bowl Under Mounted Stainless Steel sink, plumbing and electrics for washing machine, Integrated Fridge Freezer and Dishwasher. White downlighters to Kitchen & pendant fitting to Dining Area of Kitchen (if applicable).
- Quartz worktop to Kitchen only with quartz upstands.
- Ceramic flooring to Kitchen & Utility (if applicable).
- Full gas central heating (or alternative system if gas not available) with Smart Thermostat.