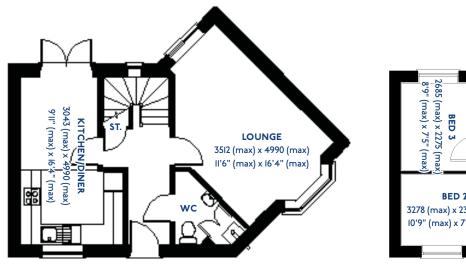

## The Exton

3 bed semi-detached house

<sup>\*</sup>Please note this property can be built in brick or render

#### The Exton: 3 bed semi-detached house

- Quality and value from a very old established family business with an enviable reputation.
- Traditional brick construction with a good standard of insulation.
- Solid internal walls to ground and 1st floor.
- PVCu windows, soffits and fascias.
- White Emulsion paint throughout.
- Fitted Kitchen with Single Oven in tall housing, 4 Burner Gas Hob and Flat Bottom Canopy Chimney. A single bowl Stainless Steel sink, plumbing and electrics for washing machine, Integrated Fridge Freezer and Dishwasher. White downlighters to Kitchen & pendant fitting to Dining Area of Kitchen.
- Ceramic flooring to Kitchen only.
- Full gas central heating with Thermostat.
- White sanitary ware with co-ordinating wall tiles & white downlighters to Bathrooms. Thermostatic shower over bath in Main Bathroom together with a Silver shower screen. Thermostatic shower to En-Suite with coordinating wall tiles. Shaver Socket & Chrome Heated Towel Rail to the Bathroom & En-Suite.