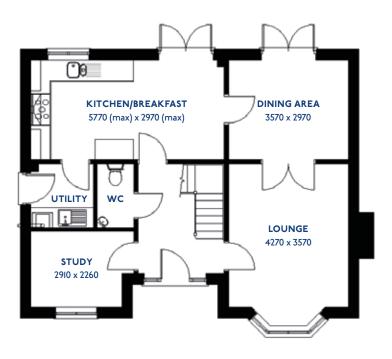

#### The Armscote: 5 bed detached house

- Quality and value from a very old established family business with an enviable reputation.
- Traditional brick construction with a good standard of insulation.
- Solid internal walls to ground and 1st floor.
- PVCu windows, soffits and fascias.
- To include Oak Internal Doors.
- · White Emulsion paint throughout.
- Fitted Kitchen with Single Oven in tall housing with Combination Microwave Oven, 5 Burner Gas Hob, Flat Bottom Canopy Chimney and Stainless Steel Splashback. Under Pelmet lighting to wall units, Tall larder unit with wirework pull in baskets. A one & half bowl Under Mounted Stainless Steel sink, plumbing and electrics for washing machine, Integrated Fridge Freezer and Dishwasher. White downlighters to Kitchen & pendant fitting to Dining Area of Kitchen (if applicable).
- Quartz worktop to Kitchen only with quartz upstands.
- Ceramic flooring to Kitchen & Utility (if applicable).
- Full gas central heating (or alternative system if gas not available) with Smart Thermostat.

- White sanitary ware with co-ordinating wall tiles & white downlighters to Bathroom only. Thermostatic shower over bath in Main Bathroom together with a Silver shower screen. Thermostatic shower to En-Suite with co-ordinating wall tiles. Shaver Socket & Chrome Heated Towel Rail to the Bathroom & En-Suite.
- Cat 5 socket to Lounge next to TV aerial point and Bed
   1 & Study (if applicable). TV aerial point in Lounge, Bed I
   & Kitchen/Diner.
- Intruder Alarm system.
- Smoke detectors, Carbon Monoxide Alarm and security locks to all external doors. Door Bell. External lights to front and rear of property.
- Outside tap to rear of property.
- · Fenced rear garden. Turfing to front and rear gardens.
- N.H.B.C I0 year warranty.
- Carpets from the Jelson selected range.