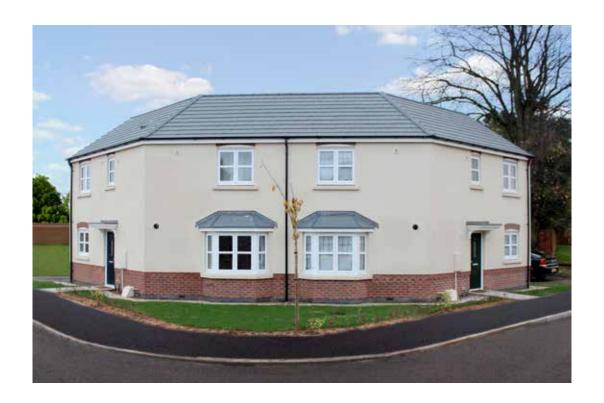

## The Cartmel

2 bed semi-detached house

<sup>\*</sup>Please note this property can be built in brick or render

#### The Cartmel: 2 bed semi-detached house

- Quality and value from a very old established family business with an enviable reputation.
- Traditional brick construction with a good standard of insulation.
- Solid internal walls to ground and 1st floor.
- PVCu windows, soffits and fascias.
- White Emulsion paint throughout.
- Fitted Kitchen with Single Oven 4 Burner Gas Hob and Flat Bottom Canopy Chimney. A single bowl Stainless Steel sink, plumbing and electrics for washing machine, Integrated Fridge Freezer and Dishwasher. White downlighters to Kitchen & pendant fitting to Dining Area of Kitchen (if applicable).
- Ceramic flooring to Kitchen & Utility (if applicable).
- Full gas central heating with Thermostat.
- White sanitary ware with co-ordinating wall tiles & white downlighters to Bathroom only. Thermostatic shower over bath in Main Bathroom together with a Silver shower screen. Shaver Socket & Chrome Heated Towel Rail to the Bathroom.