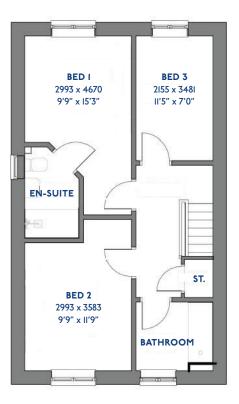

#### The Leveret: 4 bed detached house

- Quality and value from a very old established family business with an enviable reputation.
- Traditional brick construction with a good standard of insulation.
- Solid internal walls to ground and 1st floor.
- PVCu windows, soffits and fascias.
- To include Oak Internal Doors.
- White Emulsion paint throughout.
- Fitted Kitchen with Single Oven in tall housing with Combination Microwave Oven, 5 Burner Gas Hob, Flat Bottom Canopy Chimney and Stainless Steel Splashback. Under Pelmet lighting to wall units, Tall larder unit with wirework pull in baskets. A one & half bowl Under Mounted Stainless Steel sink, plumbing and electrics for washing machine, Integrated Fridge Freezer and Dishwasher. White downlighters to Kitchen & pendant fitting to Dining Area of Kitchen (if applicable).
- Quartz worktop to Kitchen only with quartz upstands.
- Ceramic flooring to Kitchen & Utility (if applicable).
- Full gas central heating (or alternative system if gas not available) with Smart Thermostat.

- White sanitary ware with co-ordinating wall tiles & white downlighters to Bathroom only. Thermostatic shower over bath in Main Bathroom together with a Silver shower screen. Thermostatic shower to En-Suite with co-ordinating wall tiles. Shaver Socket & Chrome Heated Towel Rail to the Bathroom & en-suite.
- Vanity unit in en-suite.
- Cat 5 socket to Lounge next to TV aerial point and Bed I & Study TV aerial point in Lounge, Bed I & Kitchen/Diner.
- Intruder Alarm system.
- Smoke detectors, Carbon Monoxide Alarm and security locks to all external doors. Door Bell. External light to front and to rear of property.
- Outside tap to rear of property.
- Fenced rear garden. Turfing to front and rear gardens (where applicable).
- N.H.B.C 10 year warranty.
- Carpets from the Jelson selected range.