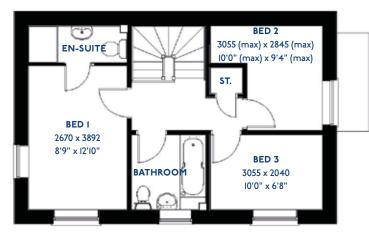

#### The Armscote

<sup>\*</sup>Please note this property can be built in brick or render

#### The Armscote: 5 bed detached house

- Quality and value from a very old established family business with an enviable reputation.
- Traditional brick construction with a good standard of insulation.
- Solid internal walls to ground and 1st floor.
- PVCu windows, soffits and fascias.
- To include Oak Internal Doors.
- · White Emulsion paint throughout.
- Fitted Kitchen with Single Oven in tall housing with Combination Microwave Oven, 5 Burner Gas Hob, Flat Bottom Canopy Chimney and Stainless Steel Splashback. Under Pelmet lighting to wall units, Tall larder unit with wirework pull in baskets. A one & half bowl Under Mounted Stainless Steel sink, plumbing and electrics for washing machine, Integrated Fridge Freezer and Dishwasher. White downlighters to Kitchen & pendant fitting to Dining Area of Kitchen (if applicable).
- Quartz worktop to Kitchen only with quartz upstands.
- Ceramic flooring to Kitchen & Utility (if applicable).
- Full gas central heating (or alternative system if gas not available) with Smart Thermostat.

- White sanitary ware with co-ordinating wall tiles & white downlighters to Bathroom only. Thermostatic shower over bath in Main Bathroom together with a Silver shower screen. Thermostatic shower to En-Suite with co-ordinating wall tiles. Shaver Socket & Chrome Heated Towel Rail to the Bathroom & En-Suite.
- Cat 5 socket to Lounge next to TV aerial point and Bed
   1 & Study (if applicable). TV aerial point in Lounge, Bed I
   & Kitchen/Diner.
- Intruder Alarm system.
- Smoke detectors, Carbon Monoxide Alarm and security locks to all external doors. Door Bell. External lights to front and rear of property.
- Outside tap to rear of property.
- · Fenced rear garden. Turfing to front and rear gardens.
- N.H.B.C I0 year warranty.
- Carpets from the Jelson selected range.