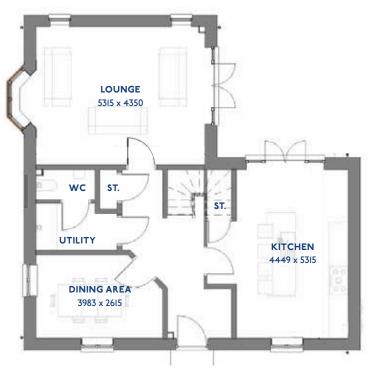

#### The Armscote

<sup>\*</sup>Please note this property can be built in brick or render

#### The Armscote: 5 bed detached house

- Quality and value from a very old established family business with an enviable reputation.
- Traditional brick construction with a good standard of insulation.
- Solid internal walls to ground and 1st floor.
- PVCu windows, soffits and fascias.
- To include Oak Internal Doors.
- · White Emulsion paint throughout.
- Fitted Kitchen with Single Oven in tall housing with Combination Microwave Oven, 5 Burner Gas Hob, Flat Bottom Canopy Chimney and Stainless Steel Splashback. Under Pelmet lighting to wall units, Tall larder unit with wirework pull in baskets. A one & half bowl Under Mounted Stainless Steel sink, plumbing and electrics for washing machine, Integrated Fridge Freezer and Dishwasher. White downlighters to Kitchen & pendant fitting to Dining Area of Kitchen (if applicable).
- Quartz worktop to Kitchen only with quartz upstands.
- Ceramic flooring to Kitchen & Utility (if applicable).
- Full gas central heating (or alternative system if gas not available) with Smart Thermostat.

- White sanitary ware with co-ordinating wall tiles & white downlighters to Bathroom only. Thermostatic shower over bath in Main Bathroom together with a Silver shower screen. Thermostatic shower to En-Suite with co-ordinating wall tiles. Shaver Socket & Chrome Heated Towel Rail to the Bathroom & En-Suite.
- Cat 5 socket to Lounge next to TV aerial point and Bed
   1 & Study (if applicable). TV aerial point in Lounge, Bed I
   & Kitchen/Diner.
- Intruder Alarm system.
- Smoke detectors, Carbon Monoxide Alarm and security locks to all external doors. Door Bell. External lights to front and rear of property.
- Outside tap to rear of property.
- · Fenced rear garden. Turfing to front and rear gardens.
- N.H.B.C I0 year warranty.
- Carpets from the Jelson selected range.