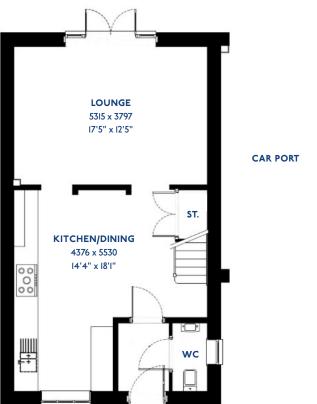

#### The Kingfisher: 4 bed detached house

- Quality and value from a very old established family business with an enviable reputation.
- Traditional brick construction with a good standard of insulation.
- Solid internal walls to ground and 1st floor.
- PVCu windows, soffits and fascias.
- To include Oak Internal Doors.
- White Emulsion paint throughout.
- Fitted Kitchen with Single Oven in tall housing with Combination Microwave Oven, 5 Burner Gas Hob, Flat Bottom Canopy Chimney and Stainless Steel Splashback. Under Pelmet lighting to wall units, Tall larder unit with wirework pull in baskets. A one & half bowl Under Mounted Stainless Steel sink, plumbing and electrics for washing machine, Integrated Fridge Freezer and Dishwasher. White downlighters to Kitchen & pendant fitting to Dining Area of Kitchen (if applicable).
- Quartz worktop to Kitchen only with quartz upstands.
- Ceramic flooring to Kitchen & Utility (if applicable).
- Full gas central heating with Smart Thermostat.

- White sanitary ware with co-ordinating wall tiles & white downlighters to Bathroom only. Thermostatic shower to Ensuite with coordinating wall tiles. Shaver Socket & Chrome Heated Towel Rail to the Bathroom & Ensuite.
- Cat 5 socket to Lounge next to TV aerial point and Bed 1 & Study (if applicable). TV aerial point in Lounge, Bed 1 & Kitchen/Diner.
- Intruder Alarm system.
- Smoke detectors, Carbon Monoxide Alarm and security locks to all external doors. Door Bell. External light to front and to rear of property.
- Outside tap to rear of property.
- Fenced rear garden. Turfing to front and rear gardens (where applicable).
- N.H.B.C 10 year warranty.
- Carpets from the Jelson selected range.