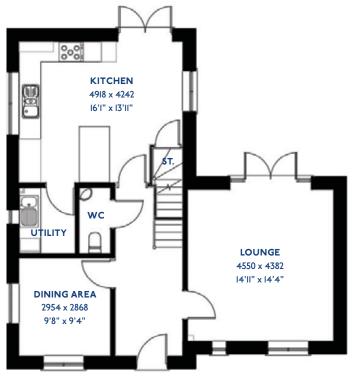

#### The Armscote: 5 bed detached house

- Quality and value from a very old established family business with an enviable reputation.
- Traditional brick construction with a good standard of insulation.
- Solid internal walls to ground and 1st floor.
- PVCu windows, soffits and fascias.
- To include Oak Internal Doors.
- · White Emulsion paint throughout.
- Fitted Kitchen with Single Oven in tall housing with Combination Microwave Oven, 5 Burner Gas Hob, Flat Bottom Canopy Chimney and Stainless Steel Splashback. Under Pelmet lighting to wall units, Tall larder unit with wirework pull in baskets. A one & half bowl Under Mounted Stainless Steel sink, plumbing and electrics for washing machine, Integrated Fridge Freezer and Dishwasher. White downlighters to Kitchen & pendant fitting to Dining Area of Kitchen (if applicable).
- Quartz worktop to Kitchen only with quartz upstands.
- Ceramic flooring to Kitchen & Utility (if applicable).
- Full gas central heating (or alternative system if gas not available) with Smart Thermostat.

- White sanitary ware with co-ordinating wall tiles & white downlighters to Bathroom only. Thermostatic shower over bath in Main Bathroom together with a Silver shower screen. Thermostatic shower to En-Suite with co-ordinating wall tiles. Shaver Socket & Chrome Heated Towel Rail to the Bathroom & En-Suite.
- Cat 5 socket to Lounge next to TV aerial point and Bed
   1 & Study (if applicable). TV aerial point in Lounge, Bed I
   & Kitchen/Diner.
- Intruder Alarm system.
- Smoke detectors, Carbon Monoxide Alarm and security locks to all external doors. Door Bell. External lights to front and rear of property.
- Outside tap to rear of property.
- · Fenced rear garden. Turfing to front and rear gardens.
- N.H.B.C I0 year warranty.
- Carpets from the Jelson selected range.