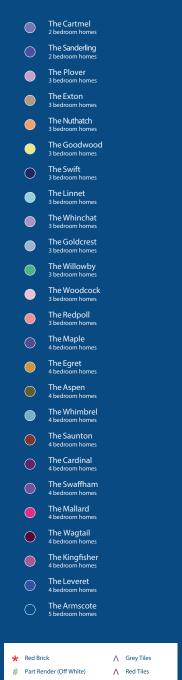

#### The Armscote

<sup>\*</sup>Please note this property can be built in brick or render

#### The Armscote: 5 bed detached house

- Quality and value from a very old established family business with an enviable reputation.
- Traditional brick construction with a good standard of insulation.
- Solid internal walls to ground and 1st floor.
- PVCu windows, soffits and fascias.
- To include Oak Internal Doors.
- · White Emulsion paint throughout.
- Fitted Kitchen with Single Oven in tall housing with Combination Microwave Oven, 5 Burner Gas Hob, Flat Bottom Canopy Chimney and Stainless Steel Splashback. Under Pelmet lighting to wall units, Tall larder unit with wirework pull in baskets. A one & half bowl Under Mounted Stainless Steel sink, plumbing and electrics for washing machine, Integrated Fridge Freezer and Dishwasher. White downlighters to Kitchen & pendant fitting to Dining Area of Kitchen (if applicable).
- Quartz worktop to Kitchen only with quartz upstands.
- Ceramic flooring to Kitchen & Utility (if applicable).
- Full gas central heating (or alternative system if gas not available) with Smart Thermostat.

# The Aspen

<sup>\*</sup>Please note this property can be built in brick or render

#### The Aspen: 4 bed detached house

- Quality and value from a very old established family business with an enviable reputation.
- Traditional brick construction with a good standard of insulation.
- Solid internal walls to ground and 1st floor.
- PVCu windows, soffits and fascias.
- To include Oak Internal Doors.
- White Emulsion paint throughout.
- Fitted Kitchen with Single Oven in tall housing with Combination Microwave Oven, 5 Burner Gas Hob, Flat Bottom Canopy Chimney and Stainless Steel Splashback. Under Pelmet lighting to wall units, Tall larder unit with wirework pull in baskets. A one & half bowl Under Mounted Stainless Steel sink, plumbing and electrics for washing machine, Integrated Fridge Freeze r and Dishwasher. White downlighters to Kitchen & pendant fitting to Dining Area of Kitchen (if applicable).
- Quartz worktop to Kitchen only with quartz upstands.
- Ceramic flooring to Kitchen & Utility (if applicable).
- Full gas central heating with Smart Thermostat.

## The Cartmel

2 bed semi-detached house

<sup>\*</sup>Please note this property can be built in brick or render

#### The Cartmel: 2 bed semi-detached house

- Quality and value from a very old established family business with an enviable reputation.
- Traditional brick construction with a good standard of insulation.
- Solid internal walls to ground and 1st floor.
- PVCu windows, soffits and fascias.
- White Emulsion paint throughout.
- Fitted Kitchen with Single Oven 4 Burner Gas Hob and Flat Bottom Canopy Chimney. A single bowl Stainless Steel sink, plumbing and electrics for washing machine, Integrated Fridge Freezer and Dishwasher. White downlighters to Kitchen & pendant fitting to Dining Area of Kitchen (if applicable).
- Ceramic flooring to Kitchen & Utility (if applicable).
- Full gas central heating with Thermostat.
- White sanitary ware with co-ordinating wall tiles & white downlighters to Bathroom only. Thermostatic shower over bath in Main Bathroom together with a Silver shower screen. Shaver Socket & Chrome Heated Towel Rail to the Bathroom.

### The Exton

3 bed semi-detached house

<sup>\*</sup>Please note this property can be built in brick or render

#### The Exton: 3 bed semi-detached house

- Quality and value from a very old established family business with an enviable reputation.
- Traditional brick construction with a good standard of insulation.
- Solid internal walls to ground and 1st floor.
- PVCu windows, soffits and fascias.
- White Emulsion paint throughout.
- Fitted Kitchen with Single Oven in tall housing, 4 Burner Gas Hob and Flat Bottom Canopy Chimney. A single bowl Stainless Steel sink, plumbing and electrics for washing machine, Integrated Fridge Freezer and Dishwasher. White downlighters to Kitchen & pendant fitting to Dining Area of Kitchen.
- Ceramic flooring to Kitchen only.
- Full gas central heating with Thermostat.
- White sanitary ware with co-ordinating wall tiles & white downlighters to Bathrooms. Thermostatic shower over bath in Main Bathroom together with a Silver shower screen. Thermostatic shower to En-Suite with coordinating wall tiles. Shaver Socket & Chrome Heated Towel Rail to the Bathroom & En-Suite.

#### The Exton: 3 bed semi-detached house

- Quality and value from a very old established family business with an enviable reputation.
- Traditional brick construction with a good standard of insulation.
- Solid internal walls to ground and 1st floor.
- PVCu windows, soffits and fascias.
- White Emulsion paint throughout.
- Fitted Kitchen with Single Oven in tall housing, 4 Burner Gas Hob and Flat Bottom Canopy Chimney. A single bowl Stainless Steel sink, plumbing and electrics for washing machine, Integrated Fridge Freezer and Dishwasher. White downlighters to Kitchen & pendant fitting to Dining Area of Kitchen.
- Ceramic flooring to Kitchen only.
- Full gas central heating with thermostat and solar panels\*.
- White sanitary ware with co-ordinating wall tiles & white downlighters to Bathrooms. Thermostatic shower over bath in Main Bathroom together with a Silver shower screen. Thermostatic shower to En-Suite with coordinating wall tiles. Shaver Socket & Chrome Heated Towel Rail to the Bathroom & En-Suite.

### The Goldcrest

<sup>\*</sup>Please note this property can be built in brick or render

#### The Goldcrest: 3 bed detached house

- Quality and value from a very old established family business with an enviable reputation.
- Traditional brick construction with a good standard of insulation.
- Solid internal walls to ground and 1st floor.
- PVCu windows, soffits and fascias.
- White Emulsion paint throughout.
- Fitted Kitchen with Double Oven in tall housing, 4 Burner Gas Hob and Flat Bottom Canopy Chimney. Under Pelmet lighting to wall units. A one & half bowl Stainless Steel sink, plumbing and electrics for washing machine, Integrated Fridge Freezer and Dishwasher. White downlighters to Kitchen & pendant fitting to Dining Area of Kitchen (if applicable).
- Ceramic flooring to Kitchen & Utility (if applicable).
- Full gas central heating (or alternative system if gas not available) with Thermostat.

### The Goodwood

<sup>\*</sup>Please note this property can be built in brick or render

#### The Goodwood: 3 bed detached house

- Quality and value from a very old established family business with an enviable reputation.
- Traditional brick construction with a good standard of insulation.
- Solid internal walls to ground and 1st floor.
- PVCu windows, soffits and fascias.
- White Emulsion paint throughout.
- Fitted Kitchen with Double Oven in tall housing, 4 Burner Gas Hob and Flat Bottom Canopy Chimney. Under Pelmet lighting to wall units. A one & half bowl Stainless Steel sink, plumbing and electrics for washing machine, Integrated Fridge Freezer and Dishwasher. White downlighters to Kitchen & pendant fitting to Dining Area of Kitchen
- Ceramic flooring to Kitchen & Utility (if applicable).
- Full gas central heating (or alternative system if gas not available) with Thermostat.

# The Kingfisher

<sup>\*</sup>Please note this property can be built in brick or render

#### The Kingfisher: 4 bed detached house

- Quality and value from a very old established family business with an enviable reputation.
- Traditional brick construction with a good standard of insulation.
- Solid internal walls to ground and 1st floor.
- PVCu windows, soffits and fascias.
- To include Oak Internal Doors.
- White Emulsion paint throughout.
- Fitted Kitchen with Single Oven in tall housing with Combination Microwave Oven, 5 Burner Gas Hob, Flat Bottom Canopy Chimney and Stainless Steel Splashback. Under Pelmet lighting to wall units, Tall larder unit with wirework pull in baskets. A one & half bowl Under Mounted Stainless Steel sink, plumbing and electrics for washing machine, Integrated Fridge Freezer and Dishwasher. White downlighters to Kitchen & pendant fitting to Dining Area of Kitchen (if applicable).
- Quartz worktop to Kitchen only with quartz upstands.
- Ceramic flooring to Kitchen & Utility (if applicable).
- Full gas central heating with Smart Thermostat.

#### The Kingfisher: 4 bed detached house

- Quality and value from a very old established family business with an enviable reputation.
- Traditional brick construction with a good standard of insulation.
- Solid internal walls to ground and 1st floor.
- PVCu windows, soffits and fascias.
- To include Oak Internal Doors.
- White Emulsion paint throughout.
- Fitted Kitchen with Single Oven in tall housing with Combination Microwave Oven, 5 Burner Gas Hob, Flat Bottom Canopy Chimney and Stainless Steel Splashback. Under Pelmet lighting to wall units, small larder unit with wirework pull in baskets. A one & half bowl Under Mounted Stainless Steel sink, plumbing and electrics for washing machine, Integrated Fridge Freezer and Dishwasher. White downlighters to Kitchen & pendant fitting to Dining Area of Kitchen (if applicable).
- Quartz worktop to Kitchen only with quartz upstands.
- Ceramic flooring to Kitchen & Utility (if applicable).
- Full gas central heating with smart thermostat and solar panels.

## The Leveret

<sup>\*</sup>Please note this property can be built in brick or render

#### The Leveret: 4 bed detached house

- Quality and value from a very old established family business with an enviable reputation.
- Traditional brick construction with a good standard of insulation.
- Solid internal walls to ground and 1st floor.
- PVCu windows, soffits and fascias.
- To include Oak Internal Doors.
- White Emulsion paint throughout.
- Fitted Kitchen with Single Oven in tall housing with Combination Microwave Oven, 5 Burner Gas Hob, Flat Bottom Canopy Chimney and Stainless Steel Splashback. Under Pelmet lighting to wall units, Tall larder unit with wirework pull in baskets. A one & half bowl Under Mounted Stainless Steel sink, plumbing and electrics for washing machine, Integrated Fridge Freezer and Dishwasher. White downlighters to Kitchen & pendant fitting to Dining Area of Kitchen (if applicable).
- Quartz worktop to Kitchen only with quartz upstands.
- Ceramic flooring to Kitchen & Utility (if applicable).
- Full gas central heating (or alternative system if gas not available) with Smart Thermostat.

### The Linnet

<sup>\*</sup>Please note this property can be built in brick or render

#### The Linnet: 3 bed detached house

- Quality and value from a very old established family business with an enviable reputation.
- Traditional brick construction with a good standard of insulation.
- Solid internal walls to ground and 1st floor.
- PVCu windows, soffits and fascias.
- White Emulsion paint throughout.
- Fitted Kitchen with Double Oven in tall housing, 4 Burner Gas Hob and Flat Bottom Canopy Chimney. Under Pelmet lighting to wall units. A one & half bowl Stainless Steel sink, plumbing and electrics for washing machine, Integrated Fridge Freezer and Dishwasher. White downlighters to Kitchen & pendant fitting to Dining Area of Kitchen (if applicable).
- Ceramic flooring to Kitchen & Utility (if applicable).
- Full gas central heating (or alternative system if gas not available) with Thermostat.

#### The Mallard

<sup>\*</sup>Please note this property can be built in brick or render

#### The Mallard: 4 bed detached house

- Quality and value from a very old established family business with an enviable reputation.
- Traditional brick construction with a good standard of insulation.
- Solid internal walls to ground and 1st floor.
- PVCu windows, soffits and fascia's.
- To include Oak Internal Doors.
- White Emulsion paint throughout.
- Fitted Kitchen with Double Oven in tall housing with Combination Microwave, 5 Burner Gas Hob, Flat Bottom Canopy Chimney and Stainless Steel Splashback. Under Pelmet lighting to wall units, Tall larder unit with wirework pull in baskets. A one & half bowl Under Mounted Stainless Steel sink, plumbing and electrics for washing machine, Integrated Fridge Freezer and Dishwasher. White downlighters to Kitchen.
- Quartz worktop to Kitchen only with quartz upstands.
- Ceramic flooring to Kitchen only.
- Full gas central heating (or alternative system if gas not available) with Smart Thermostat.

# The Maple

<sup>\*</sup>Please note this property can be built in brick or render

#### The Maple: 4 bed detached house

- Quality and value from a very old established family business with an enviable reputation.
- Traditional brick construction with a good standard of insulation.
- Solid internal walls to ground and 1st floor.
- PVCu windows, soffits and fascias.
- To include Oak Internal Doors.
- White Emulsion paint throughout.
- Fitted Kitchen with Single Oven in tall housing with Combination Microwave Oven, 5 Burner Gas Hob, Flat Bottom Canopy Chimney and Stainless Steel Splashback. Under Pelmet lighting to wall units, Tall larder unit with wirework pull in baskets. A one & half bowl Under Mounted Stainless Steel sink, plumbing and electrics for washing machine, Integrated Fridge Freezer and Dishwasher. White downlighters to Kitchen & pendant fitting to Dining Area of Kitchen (if applicable).
- Quartz worktop to Kitchen only with quartz upstands.
- Ceramic flooring to Kitchen & Utility (if applicable).
- Full gas central heating with Smart Thermostat.

# The Maple

#### The Maple: 4 bed detached house

- Quality and value from a very old established family business with an enviable reputation.
- Traditional brick construction with a good standard of insulation.
- Solid internal walls to ground and 1st floor.
- PVCu windows, soffits and fascias.
- To include Oak Internal Doors.
- White Emulsion paint throughout.
- Fitted Kitchen with Single Oven in tall housing with Combination Microwave Oven, 5 Burner Gas Hob, Flat Bottom Canopy Chimney and Stainless Steel Splashback. Under Pelmet lighting to wall units, Tall larder unit with wirework pull in baskets. A one & half bowl Under Mounted Stainless Steel sink, plumbing and electrics for washing machine, Integrated Fridge Freezer and Dishwasher. White downlighters to Kitchen & pendant fitting to Dining Area of Kitchen (if applicable).
- Quartz worktop to Kitchen only with quartz upstands.
- Ceramic flooring to Kitchen & Utility (if applicable).
- Full gas central heating with smart thermostat and solar panels.

### The Nuthatch

<sup>\*</sup>Please note this property can be built in brick or render

#### The Nuthatch: 3 bed detached house

- Quality and value from a very old established family business with an enviable reputation.
- Traditional brick construction with a good standard of insulation.
- Solid internal walls to ground and 1st floor.
- PVCu windows, soffits and fascias.
- White Emulsion paint throughout.
- Fitted Kitchen with Double Oven in tall housing, 4 Burner Gas Hob and Flat Bottom Canopy Chimney. Under Pelmet lighting to wall units (if applicable). A one & half bowl Stainless Steel sink, plumbing and electrics for washing machine, Integrated Fridge Freezer and Dishwasher. White downlighters to Kitchen & pendant fitting to Dining Area of Kitchen (if applicable).
- Ceramic flooring to Kitchen & Utility (if applicable).
- Full gas central heating. (or alternative system if gas not available) with Thermostat.
- White sanitary ware with co-ordinating wall tiles & white downlighters to Bathroom only. Thermostatic shower over bath in Main Bathroom together with a Silver shower screen. Thermostatic shower to En-Suite with co-ordinating wall tiles. Shaver Socket & Chrome Heated Towel Rail to the Bathroom & En-Suite.

### The Plover

3 bed mews & semi-detached houses

<sup>\*</sup>Please note this property can be built in brick or render

#### The Plover: 3 bed mews & semi-detached houses

- Quality and value from a very old established family business with an enviable reputation.
- Traditional brick construction with a good standard of insulation.
- Solid internal walls to ground and 1st floor.
- PVCu windows, soffits and fascias.
- White Emulsion paint throughout.
- Fitted Kitchen with Single Oven in tall housing, 4 Burner Gas Hob and Flat Bottom Canopy Chimney. A single bowl Stainless Steel sink, plumbing and electrics for washing machine, Integrated Fridge Freezer and Dishwasher. White downlighters to Kitchen & pendant fitting to Dining Area of Kitchen (if applicable).
- Ceramic flooring to Kitchen & Utility (if applicable).
- Full gas central heating (or alternative system if gas not available) with Thermostat.
- White sanitary ware with co-ordinating wall tiles & white downlighters to Bathroom only. Thermostatic shower over bath in Main Bathroom together with a Silver shower screen. Thermostatic shower to En-Suite with co-ordinating wall tiles. Shaver Socket & Chrome Heated Towel Rail to the Bathroom & En-Suite.

## The Redpoll

<sup>\*</sup>Please note this property can be built in brick or render

#### The Redpoll: 3 bed detached house

- Quality and value from a very old established family business with an enviable reputation.
- Traditional brick construction with a good standard of insulation.
- Solid internal walls to ground and 1st floor.
- PVCu windows, soffits and fascias.
- White Emulsion paint throughout.
- Fitted Kitchen with Double Oven in tall housing, 4 Burner Gas Hob and Flat Bottom Canopy Chimney. Under Pelmet lighting to wall units (if applicable). A one & half bowl Stainless Steel sink, plumbing and electrics for washing machine, Integrated Fridge Freezer and Dishwasher. White downlighters to Kitchen & pendant fitting to Dining Area of Kitchen (if applicable).
- Ceramic flooring to Kitchen & Utility (if applicable).
- Full gas central heating (or alternative system if gas not available) with Thermostat.

#### The Redpoll: 3 bed detached house

- Quality and value from a very old established family business with an enviable reputation.
- Traditional brick construction with a good standard of insulation.
- Solid internal walls to ground and 1st floor.
- PVCu windows, soffits and fascias.
- White Emulsion paint throughout.
- Fitted Kitchen with Double Oven in tall housing, 4 Burner Gas Hob and Flat Bottom Canopy Chimney. Under Pelmet lighting to wall units. A one & half bowl Stainless Steel sink, plumbing and electrics for washing machine, Integrated Fridge Freezer and Dishwasher. White downlighters to Kitchen & pendant fitting to Dining Area of Kitchen (if applicable).
- Ceramic flooring to Kitchen.
- Full gas central heating with thermostat and solar panels.

## The Sanderling

2 bed semi-detached house

<sup>\*</sup>Please note this property can be built in brick or render

#### The Sanderling: 2 bed semi-detached house

- Quality and value from a very old established family business with an enviable reputation.
- Traditional brick construction with a good standard of insulation.
- Solid internal walls to ground and 1st floor.
- PVCu windows, soffits and fascias.
- White Emulsion paint throughout.
- Fitted Kitchen with Single Oven 4 Burner Gas Hob and Flat Bottom Canopy Chimney. A single bowl Stainless Steel sink, plumbing and electrics for washing machine, Integrated Fridge Freezer and Dishwasher. White downlighters to Kitchen & pendant fitting to Dining Area of Kitchen (if applicable).
- Ceramic flooring to Kitchen & Utility (if applicable).
- Full gas central heating (or alternative system if gas not available) with Thermostat.
- White sanitary ware with co-ordinating wall tiles & white downlighters to Bathroom only. Thermostatic shower over bath in Main Bathroom together with a Silver shower screen. Shaver Socket & Chrome Heated Tower Rail to the Bathroom & Ensuite.

## The Saunton

<sup>\*</sup>Please note this property can be built in brick or render

#### The Saunton: 4 bed detached house

- Quality and value from a very old established family business with an enviable reputation.
- Traditional brick construction with a good standard of insulation.
- Solid internal walls to ground and 1st floor.
- PVCu windows, soffits and fascias.
- To include Oak Internal Doors.
- White Emulsion paint throughout.
- Fitted Kitchen with Single Oven in tall housing with Combination Microwave Oven, 5 Burner Gas Hob, Flat Bottom Canopy Chimney and Stainless Steel Splashback. Under Pelmet lighting to wall units, small larder unit with wirework pull in baskets. A one & half bowl Under Mounted Stainless Steel sink, plumbing and electrics for washing machine, Integrated Fridge Freezer and Dishwasher. White downlight-ers to Kitchen & pendant fitting to Dining Area of Kitchen (if applica-ble). Quartz worktop to Kitchen only with quartz upstands.
- Ceramic flooring to Kitchen & Utility (if applicable).
- Full gas central heating with Smart Thermostat.

## The Swaffham

<sup>\*</sup>Please note this property can be built in brick or render

#### The Swaffham: 4 bed detached house

- Quality and value from a very old established family business with an enviable reputation.
- Traditional brick construction with a good standard of insulation.
- Solid internal walls to ground and 1st floor.
- PVCu windows, soffits and fascias.
- To include Oak Internal Doors.
- White Emulsion paint throughout.
- Fitted Kitchen with Single Oven in tall housing with Combination Microwave Oven, 5 Burner Gas Hob, Flat Bottom Canopy Chimney and Stainless Steel Splashback. Under Pelmet lighting to wall units, Tall larder unit with wirework pull in baskets. A one & half bowl Under Mounted Stainless Steel sink, plumbing and electrics for washing machine, Integrated Fridge Freezer and Dishwasher. White downlighters to Kitchen & pendant fitting to Dining Area of Kitchen (if applicable).
- Quartz worktop to Kitchen only with quartz upstands.
- Ceramic flooring to Kitchen & Utility (if applicable).
- Full gas central heating (or alternative system if gas not available) with Smart Thermostat.

## The Swift

<sup>\*</sup>Please note this property can be built in brick or render

The Swift: 3 bed detached house

- Quality and value from a very old established family business with an enviable reputation.
- Traditional brick construction with a good standard of insulation.
- Solid internal walls to ground and 1st floor.
- PVCu windows, soffits and fascias.
- White Emulsion paint throughout.
- Fitted Kitchen with Double Oven in tall housing, 4 Burner Gas Hob and Flat Bottom Canopy Chimney. Under Pelmet lighting to wall units. A one & half bowl Stainless Steel sink, plumbing and electrics for washing machine, Integrated Fridge Freezer and Dishwasher. White downlighters to Kitchen & pendant fitting to Dining Area of Kitchen (if applicable).
- Ceramic flooring to Kitchen & Utility (if applicable).
- Full gas central heating (or alternative system if gas not available) with Thermostat.

## The Wagatil

<sup>\*</sup>Please note this property can be built in brick or render

#### The Wagtail: 4 bed detached house

- Quality and value from a very old established family business with an enviable reputation.
- Traditional brick construction with a good standard of insulation.
- Solid internal walls to ground and 1st floor.
- PVCu windows, soffits and fascias.
- To include Oak Internal Doors.
- White Emulsion paint throughout.
- Fitted Kitchen with Single Oven in tall housing with Combination Microwave Oven, 5 Burner Gas Hob, Flat Bottom Canopy Chimney and Stainless Steel Splashback. Under Pelmet lighting to wall units, Tall larder unit with wirework pull in baskets. A one & half bowl Under Mounted Stainless Steel sink, plumbing and electrics for washing machine, Integrated Fridge Freezer and Dishwasher. White downlighters to Kitchen & pendant fitting to Dining Area of Kitchen (if applicable).
- Quartz worktop to Kitchen only with quartz upstands.
- Ceramic flooring to Kitchen & Utility (if applicable).
- Full gas central heating (or alternative system if gas not available) with Smart Thermostat.

#### The Whimbrel

<sup>\*</sup>Please note this property can be built in brick or render

#### The Whimbrel: 4 bed detached house

- Quality and value from a very old established family business with an enviable reputation.
- Traditional brick construction with a good standard of insulation.
- Solid internal walls to ground and 1st floor.
- PVCu windows, soffits and fascias.
- To include Oak Internal Doors.
- White Emulsion paint throughout.
- Fitted Kitchen with Single Oven in tall housing with Combination Microwave Oven, 5 Burner Gas Hob, Flat Bottom Canopy Chimney and Stainless Steel Splashback. Under Pelmet lighting to wall units, Tall larder unit with wirework pull in baskets. A one & half bowl Under Mounted Stainless Steel sink, plumbing and electrics for washing machine, Integrated Fridge Freezer and Dishwasher. White downlighters to Kitchen & pendant fitting to Dining Area of Kitchen (if applicable).
- Quartz worktop to Kitchen only with quartz upstands.
- Ceramic flooring to Kitchen & Utility (if applicable).
- Full gas central heating (or alternative system if gas not available) with Smart Thermostat.

#### The Whimbrel: 4 bed detached house

- Quality and value from a very old established family business with an enviable reputation.
- Traditional brick construction with a good standard of insulation.
- Solid internal walls to ground and 1st floor.
- PVCu windows, soffits and fascias.
- To include Oak Internal Doors.
- White Emulsion paint throughout.
- Fitted Kitchen with Single Oven in tall housing with Combination Microwave Oven, 5 Burner Gas Hob, Flat Bottom Canopy Chimney and Stainless Steel Splashback. Under Pelmet lighting to wall units, Tall larder unit with wirework pull in baskets. A one & half bowl Under Mounted Stainless Steel sink, plumbing and electrics for washing machine, Integrated Fridge Freezer and Dishwasher. White downlighters to Kitchen & pendant fitting to Dining Area of Kitchen (if applicable).
- Quartz worktop to Kitchen only with quartz upstands.
- Ceramic flooring to Kitchen & Utility (if applicable).
- Full gas central heating with smart thermostat and solar panels.

#### The Whinchat

<sup>\*</sup>Please note this property can be built in brick or render

#### The Whinchat: 3 bed detached house

- Quality and value from a very old established family business with an enviable reputation.
- Traditional brick construction with a good standard of insulation.
- Solid internal walls to ground and 1st floor.
- PVCu windows, soffits and fascias.
- White Emulsion paint throughout.
- Fitted Kitchen with Double Oven in tall housing, 4 Burner Gas Hob and Flat Bottom Canopy Chimney. A one & half bowl Stainless Steel sink, plumbing and electrics for washing machine, Integrated Fridge Freezer and Dishwasher. White downlighters to Kitchen & pendant fitting to Dining Area of Kitchen (if applicable).
- Ceramic flooring to Kitchen & Utility (if applicable).
- Full gas central heating (or alternative system if gas not available) with Thermostat.
- White sanitary ware with co-ordinating wall tiles & white downlighters to Bathroom only. Thermostatic shower over bath in Main Bathroom together with a Silver shower screen. Thermostatic shower to En-Suite with co-ordinating wall tiles. Shaver Socket & Chrome Heated Towel Rail to the Bathroom & En-Suite.

## The Willowby

<sup>\*</sup>Please note this property can be built in brick or render

#### The Willowby: 3 bed detached house

- Quality and value from a very old established family business with an enviable reputation.
- Traditional brick construction with a good standard of insulation.
- Solid internal walls to ground and 1st floor.
- PVCu windows, soffits and fascias.
- White Emulsion paint throughout.
- Fitted Kitchen with Double oven in tall housing, 4 Burner Gas Hob and Flat Bottom Canopy Chimney. Under Pelmet lighting to wall units. A one & half bowl Stainless Steel sink, plumbing and electrics for washing machine, Integrated Fridge Freezer and Dishwasher. White downlight-ers to Kitchen & pendant fitting to Dining Area of Kitchen (if applicable).
- Ceramic flooring to Kitchen.
- Full gas central heating with thermostat and solar panels.

#### The Woodcock

<sup>\*</sup>Please note this property can be built in brick or render

#### The Woodcock: 3 bed detached house

- Quality and value from a very old established family business with an enviable reputation.
- Traditional brick construction with a good standard of insulation.
- Solid internal walls to ground and 1st floor.
- PVCu windows, soffits and fascias.
- White Emulsion paint throughout.
- Fitted Kitchen with Double Oven in tall housing, 4 Burner Gas Hob and Flat Bottom Canopy Chimney. Under Pelmet lighting to wall units (if applicable). A one & half bowl Stainless Steel sink, plumbing and electrics for washing machine, Integrated Fridge Freezer and Dishwasher. White downlighters to Kitchen & pendant fitting to Dining Area of Kitchen (if applicable).
- Ceramic flooring to Kitchen & Utility (if applicable).
- Full gas central heating (or alternative system if gas not available) with Thermostat.