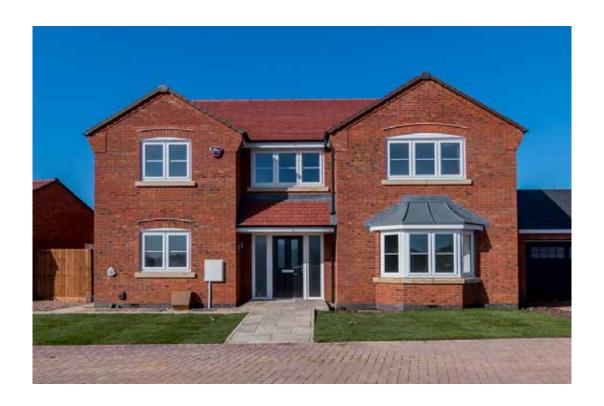

#### The Armscote

<sup>\*</sup>Please note this property can be built in brick or render

#### The Armscote: 5 bed detached house

- Quality and value from a very old established family business with an enviable reputation.
- Traditional brick construction with a good standard of insulation.
- Solid internal walls to ground and 1st floor.
- PVCu windows, soffits and fascias.
- To include Oak Internal Doors.
- · White Emulsion paint throughout.
- Fitted Kitchen with Single Oven in tall housing with Combination Microwave Oven, 5 Burner Gas Hob, Flat Bottom Canopy Chimney and Stainless Steel Splashback. Under Pelmet lighting to wall units, Tall larder unit with wirework pull in baskets. A one & half bowl Under Mounted Stainless Steel sink, plumbing and electrics for washing machine, Integrated Fridge Freezer and Dishwasher. White downlighters to Kitchen & pendant fitting to Dining Area of Kitchen (if applicable).
- Quartz worktop to Kitchen only with quartz upstands.
- Ceramic flooring to Kitchen & Utility (if applicable).
- Full gas central heating (or alternative system if gas not available) with Smart Thermostat.