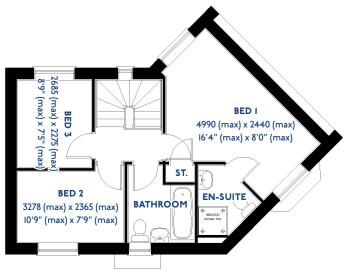

## The Cartmel

2 bed semi-detached house

<sup>\*</sup>Please note this property can be built in brick or render

#### The Cartmel: 2 bed semi-detached house

- Quality and value from a very old established family business with an enviable reputation.
- Traditional brick construction with a good standard of insulation.
- Solid internal walls to ground and 1st floor.
- PVCu windows, soffits and fascias.
- White Emulsion paint throughout.
- Fitted Kitchen with Single Oven 4 Burner Gas Hob and Flat Bottom Canopy Chimney. A single bowl Stainless Steel sink, plumbing and electrics for washing machine, Integrated Fridge Freezer and Dishwasher. White downlighters to Kitchen & pendant fitting to Dining Area of Kitchen (if applicable).
- Ceramic flooring to Kitchen & Utility (if applicable).
- Full gas central heating with Thermostat.
- White sanitary ware with co-ordinating wall tiles & white downlighters to Bathroom only. Thermostatic shower over bath in Main Bathroom together with a Silver shower screen. Shaver Socket & Chrome Heated Towel Rail to the Bathroom.

- Cat 5 socket to Lounge next to TV aerial point and Bed I & Study (if applicable). TV aerial point in Lounge, Bed I.
- Wiring only for future Intruder Alarm for keypad, control panel and bell box.
- Smoke detectors, Carbon Monoxide Alarm and security locks to all external doors. External light to front and rear of property.
- Outside tap to rear of property.
- Fenced rear garden. Turfing to front and rear gardens (where applicable).
- N.H.B.C 10 year warranty.
- Carpets from the Jelson selected range.