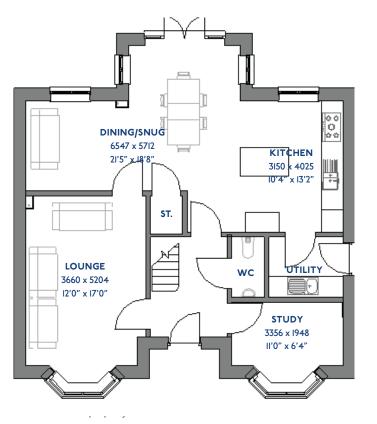

# The Aspen

<sup>\*</sup>Please note this property can be built in brick or render

#### The Aspen: 4 bed detached house

- Quality and value from a very old established family business with an enviable reputation.
- Traditional brick construction with a good standard of insulation.
- Solid internal walls to ground and 1st floor.
- PVCu windows, soffits and fascias.
- To include Oak Internal Doors.
- White Emulsion paint throughout.
- Fitted Kitchen with Single Oven in tall housing with Combination Microwave Oven, 5 Burner Gas Hob, Flat Bottom Canopy Chimney and Stainless Steel Splashback. Under Pelmet lighting to wall units, Tall larder unit with wirework pull in baskets. A one & half bowl Under Mounted Stainless Steel sink, plumbing and electrics for washing machine, Integrated Fridge Freeze r and Dishwasher. White downlighters to Kitchen & pendant fitting to Dining Area of Kitchen (if applicable).
- Quartz worktop to Kitchen only with quartz upstands.
- Ceramic flooring to Kitchen & Utility (if applicable).
- Full gas central heating with Smart Thermostat.

- White sanitary ware with co-ordinating wall tiles & white downlighters to Bathroom only. Thermostatic shower over bath in Main Bathroom together with a Silver shower screen. Thermostatic shower to En-Suite with co-ordinating wall tiles. Shaver Socket & Chrome Heated Towel Rail to the Bathroom & En-Suite.
- Cat 5 socket to Lounge next to TV aerial point and Bed 1 & Study (if applicable). TV aerial point in Lounge, Bed 1 & Kitchen/Diner.
- Intruder Alarm system.
- Smoke detectors, Carbon Monoxide Alarm and security locks to all external doors. Door Bell. External light to front and to rear of property.
- Outside tap to rear of property.
- Fenced rear garden. Turfing to front and rear gardens (where applicable).
- N.H.B.C IO year warranty.
- Carpets from the Jelson selected range.