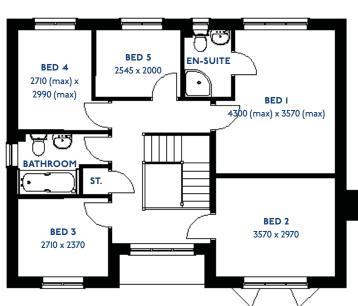

#### The Armscote

<sup>\*</sup>Please note this property can be built in brick or render

#### The Armscote: 5 bed detached house

- Quality and value from a very old established family business with an enviable reputation.
- Traditional brick construction with a good standard of insulation.
- Solid internal walls to ground and 1st floor.
- PVCu windows, soffits and fascias.
- To include Oak Internal Doors.
- · White Emulsion paint throughout.
- Fitted Kitchen with Single Oven in tall housing with Combination Microwave Oven, 5 Burner Gas Hob, Flat Bottom Canopy Chimney and Stainless Steel Splashback. Under Pelmet lighting to wall units, Tall larder unit with wirework pull in baskets. A one & half bowl Under Mounted Stainless Steel sink, plumbing and electrics for washing machine, Integrated Fridge Freezer and Dishwasher. White downlighters to Kitchen & pendant fitting to Dining Area of Kitchen (if applicable).
- Quartz worktop to Kitchen only with quartz upstands.
- Ceramic flooring to Kitchen & Utility (if applicable).
- Full gas central heating (or alternative system if gas not available) with Smart Thermostat.