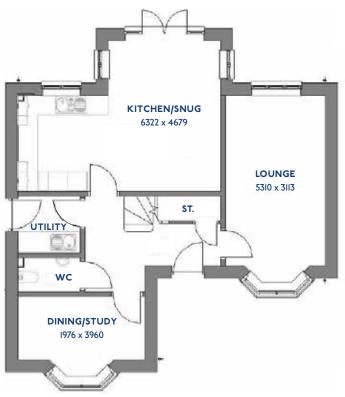

#### The Armscote: 5 bed detached house

- Quality and value from a very old established family business with an enviable reputation.
- Traditional brick construction with a good standard of insulation.
- Solid internal walls to ground and 1st floor.
- PVCu windows, soffits and fascias.
- To include Oak Internal Doors.
- · White Emulsion paint throughout.
- Fitted Kitchen with Single Oven in tall housing with Combination Microwave Oven, 5 Burner Gas Hob, Flat Bottom Canopy Chimney and Stainless Steel Splashback. Under Pelmet lighting to wall units, Tall larder unit with wirework pull in baskets. A one & half bowl Under Mounted Stainless Steel sink, plumbing and electrics for washing machine, Integrated Fridge Freezer and Dishwasher. White downlighters to Kitchen & pendant fitting to Dining Area of Kitchen (if applicable).
- Quartz worktop to Kitchen only with quartz upstands.
- Ceramic flooring to Kitchen & Utility (if applicable).
- Full gas central heating (or alternative system if gas not available) with Smart Thermostat.