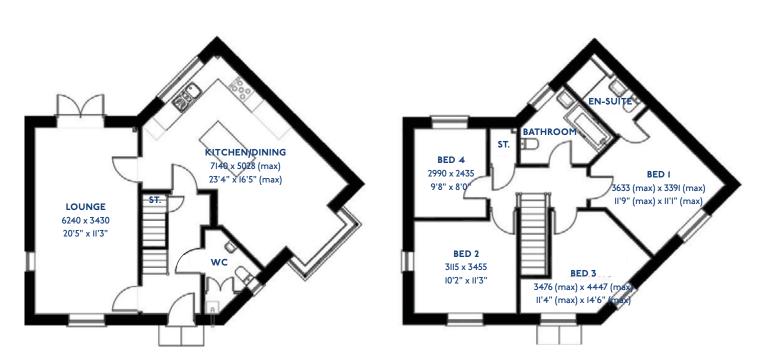

itary ware with co-ordinating wall tiles & white downlighters to Bathroom only. Thermostatic shower over bath in Main Bathroom together with a Silver shower screen. Thermostatic shower to En-Suite with co-ordinating wall tiles. Shaver Socket & Chrome Heated Towel Rail to the Bathroom & En-Suite.
- Cat 5 socket to Lounge next to TV aerial point and Bed 1 & Study (if applicable). TV aerial point in Lounge, Bed 1 & Kitchen/Diner.
- Intruder Alarm system.
- Smoke detectors, Carbon Monoxide Alarm and security locks to all external doors. Door Bell. External light to front and rear of property.
- Outside tap to rear of property.
- Fenced rear garden. Turfing to front and rear gardens (where applicable).
- N.H.B.C IO year warranty.
- Carpets from the Jelson selected range.



#### The Mallard





<sup>\*</sup>Please note this property can be built in brick or render

#### The Mallard: 4 bed detached house

- Quality and value from a very old established family business with an enviable reputation.
- Traditional brick construction with a good standard of insulation.
- Solid internal walls to ground and 1st floor.
- PVCu windows, soffits and fascia's.
- To include Oak Internal Doors.
- White Emulsion paint throughout.
- Fitted Kitchen with Double Oven in tall housing with Combination Microwave, 5 Burner Gas Hob, Flat Bottom Canopy Chimney and Stainless Steel Splashback. Under Pelmet lighting to wall units, Tall larder unit with wirework pull in baskets. A one & half bowl Under Mounted Stainless Steel sink, plumbing and electrics for washing machine, Integrated Fridge Freezer and Di