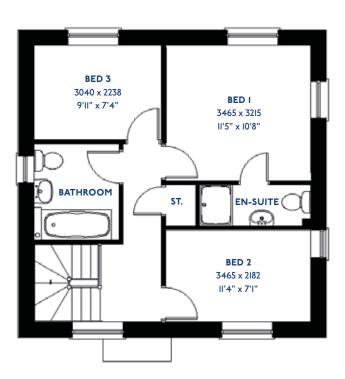

#### The Kingfisher: 4 bed detached house

- Quality and value from a very old established family business with an enviable reputation.
- Traditional brick construction with a good standard of insulation.
- Solid internal walls to ground and 1st floor.
- PVCu windows, soffits and fascias.
- To include Oak Internal Doors.
- White Emulsion paint throughout.
- Fitted Kitchen with Single Oven in tall housing with Combination Microwave Oven, 5 Burner Gas Hob, Flat Bottom Canopy Chimney and Stainless Steel Splashback. Under Pelmet lighting to wall units, Tall larder unit with wirework pull in baskets. A one & half bowl Under Mounted Stainless Steel sink, plumbing and electrics for washing machine, Integrated Fridge Freezer and Dishwasher. White downlighters to Kitchen & pendant fitting to Dining Area of Kitchen (if applicable).
- Quartz worktop to Kitchen only with quartz upstands.
- Ceramic flooring to Kitchen & Utility (if applicable).
- Full gas central heating with Smart Thermostat.

- White sanitary ware with co-ordinating wall tiles & white downlighters to Bathroom only. Thermostatic shower to Ensuite with coordinating wall tiles. Shaver Socket & Chrome Heated Towel Rail to the Bathroom & Ensuite.
- Cat 5 socket to Lounge next to TV aerial point and Bed 1 & Study (if applicable). TV aerial point in Lounge, Bed 1 & Kitchen/Diner.
- Intruder Alarm system.
- Smoke detectors, Carbon Monoxide Alarm and security locks to all external doors. Door Bell. External light to front and to rear of property.
- Outside tap to rear of property.
- Fenced rear garden. Turfing to front and rear gardens (where applicable).
- N.H.B.C 10 year warranty.
- Carpets from the Jelson selected range.