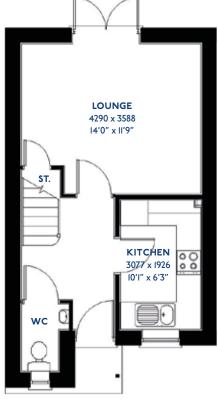

## The Cartmel

2 bed semi-detached house

<sup>\*</sup>Please note this property can be built in brick or render

#### The Cartmel: 2 bed semi-detached house

- Quality and value from a very old established family business with an enviable reputation.
- Traditional brick construction with a good standard of insulation.
- Solid internal walls to ground and 1st floor.
- PVCu windows, soffits and fascias.
- White Emulsion paint throughout.
- Fitted Kitchen with Single Oven 4 Burner Gas Hob and Flat Bottom Canopy Chimney. A single bowl Stainless Steel sink, plumbing and electrics for washing machine, Integrated Fridge Freezer and Dishwasher. White downlighters to Kitchen & pendant fitting to Dining Area of Kitchen (if applicable).
- Ceramic flooring to Kitchen & Utility (if applicable).
- Full gas central heating with Thermostat.
- White sanitary ware with co-ordinating wall tiles & white downlighters to Bathroom only. Thermostatic shower over bath in Main Bathroom together with a Silver shower screen. Shaver Socket & Chrome Heated Towel Rail to the Bathroom.

- Cat 5 socket to Lounge next to TV aerial point and Bed I & Study (if applicable). TV aerial point in Lounge, Bed I.
- Wiring only for future Intruder Alarm for keypad, control panel and bell box.
- Smoke detectors, Carbon Monoxide Alarm and security locks to all external doors. External light to front and rear of property.
- Outside tap to rear of property.
- Fenced rear garden. Turfing to front and rear gardens (where applicable).
- N.H.B.C 10 year warranty.
- Carpets from the Jelson selected range.