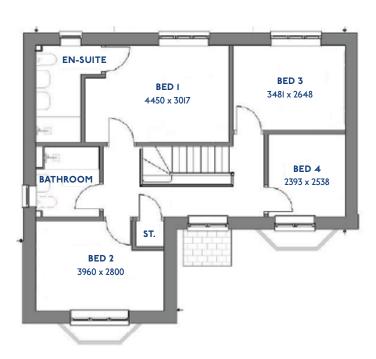

#### The Armscote: 5 bed detached house

- Quality and value from a very old established family business with an enviable reputation.
- Traditional brick construction with a good standard of insulation.
- Solid internal walls to ground and 1st floor.
- PVCu windows, soffits and fascias.
- To include Oak Internal Doors.
- · White Emulsion paint throughout.
- Fitted Kitchen with Single Oven in tall housing with Combination Microwave Oven, 5 Burner Gas Hob, Flat Bottom Canopy Chimney and Stainless Steel Splashback. Under Pelmet lighting to wall units, Tall larder unit with wirework pull in baskets. A one & half bowl Under Mounted Stainless Steel sink, plumbing and electrics for washing machine, Integrated Fridge Freezer and Dishwasher. White downlighters to Kitchen & pendant fitting to Dining Area of Kitchen (if applicable).
- Quartz worktop to Kitchen only with quartz upstands.
- Ceramic flooring to Kitchen & Utility (if applicable).
- Full gas central heating (or alternative system if gas not available) with Smart Thermostat.