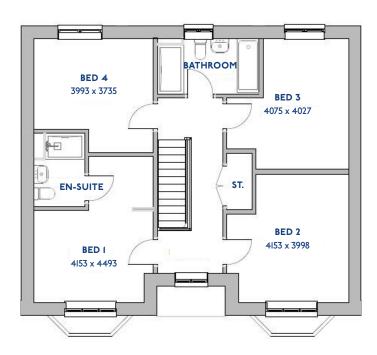

#### The Armscote

<sup>\*</sup>Please note this property can be built in brick or render

#### The Armscote: 5 bed detached house

- Quality and value from a very old established family business with an enviable reputation.
- Traditional brick construction with a good standard of insulation.
- Solid internal walls to ground and 1st floor.
- PVCu windows, soffits and fascias.
- To include Oak Internal Doors.
- · White Emulsion paint throughout.
- Fitted Kitchen with Single Oven in tall housing with Combination Microwave Oven, 5 Burner Gas Hob, Flat Bottom Canopy Chimney and Stainless Steel Splashback. Under Pelmet lighting to wall units, Tall larder unit with wirework pull in baskets. A one & half bowl Under Mounted Stainless Steel sink, plumbing and electrics for washing machine, Integrated Fridge Freezer and Dishwasher. White downlighters to Kitchen & pendant fitting to Dining Area of Kitchen (if applicable).
- Quartz worktop to Kitchen only with quartz upstands.
- Ceramic flooring to Kitchen & Utility (if applicable).
- Full gas central heating (or alternative system if gas not available) with Smart Thermostat.

- White sanitary ware with co-ordinating wall tiles & white downlighters to Bathroom only. Thermostatic shower over bath in Main Bathroom together with a Silver shower screen. Thermostatic shower to En-Suite with co-ordinating wall tiles. Shaver Socket & Chrome Heated Towel Rail to the Bathroom & En-Suite.
- Cat 5 socket to Lounge next to TV aerial point and Bed
   1 & Study (if applicable). TV aerial point in Lounge, Bed I
   & Kitchen/Diner.
- Intruder Alarm system.
- Smoke detectors, Carbon Monoxide Alarm and security locks to all external doors. Door Bell. External lights to front and rear of property.
- Outside tap to rear of property.
- · Fenced rear garden. Turfing to front and rear gardens.
- N.H.B.C I0 year warranty.
- Carpets from the Jelson selected range.