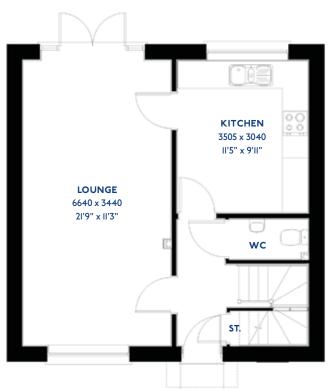

#### The Sanderling: 2 bed semi-detached house

- Quality and value from a very old established family business with an enviable reputation.
- Traditional brick construction with a good standard of insulation.
- Solid internal walls to ground and 1st floor.
- PVCu windows, soffits and fascias.
- White Emulsion paint throughout.
- Fitted Kitchen with Single Oven 4 Burner Gas Hob and Flat Bottom Canopy Chimney. A single bowl Stainless Steel sink, plumbing and electrics for washing machine, Integrated Fridge Freezer and Dishwasher. White downlighters to Kitchen & pendant fitting to Dining Area of Kitchen (if applicable).
- Ceramic flooring to Kitchen & Utility (if applicable).
- Full gas central heating (or alternative system if gas not available) with Thermostat.
- White sanitary ware with co-ordinating wall tiles & white downlighters to Bathroom only. Thermostatic shower over bath in Main Bathroom together with a Silver shower screen. Shaver Socket & Chrome Heated Tower Rail to the Bathroom & Ensuite.

- Cat 5 socket to Lounge next to TV aerial point and Bed 1 & Study (if applicable). TV aerial point in Lounge, Bed 1 & Kitchen/Diner.
- Wiring only for future Intruder Alarm for keypad, control panel and bell box.
- Smoke detectors, Carbon Monoxide Alarm and security locks to all external doors. External light to front and rear of property.
- Outside tap to rear of property.
- Fenced rear garden. Turfing to front and rear gardens (where applicable).
- N.H.B.C IO year warranty.
- Carpets from the Jelson selected range.