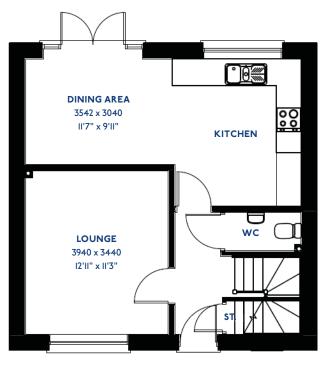

## The Cartmel

2 bed semi-detached house

<sup>\*</sup>Please note this property can be built in brick or render

#### The Cartmel: 2 bed semi-detached house

- Quality and value from a very old established family business with an enviable reputation.
- Traditional brick construction with a good standard of insulation.
- Solid internal walls to ground and 1st floor.
- PVCu windows, soffits and fascias.
- White Emulsion paint throughout.
- Fitted Kitchen with Single Oven 4 Burner Gas Hob and Flat Bottom Canopy Chimney. A single bowl Stainless Steel sink, plumbing and electrics for washing machine, Integrated Fridge Freezer and Dishwasher. White downlighters to Kitchen & pendant fitting to Dining Area of Kitchen (if applicable).
- Ceramic flooring to Kitchen & Utility (if applicable).
- Full gas central heating with Thermostat.
- White sanitary ware with co-ordinating wall tiles & white downlighters to Bathroom only. Thermostatic shower over bath in Main Bathroom together with a Silver shower screen. Shaver Socket & Chrome Heated Towel Rail to the Bathroom.