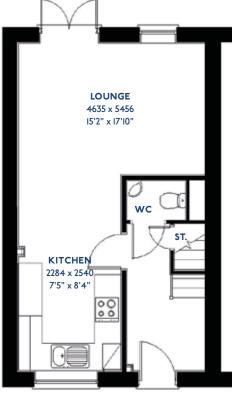

## The Cartmel

2 bed semi-detached house

<sup>\*</sup>Please note this property can be built in brick or render

#### The Cartmel: 2 bed semi-detached house

- Quality and value from a very old established family business with an enviable reputation.
- Traditional brick construction with a good standard of insulation.
- Solid internal walls to ground and 1st floor.
- PVCu windows, soffits and fascias.
- White Emulsion paint throughout.
- Fitted Kitchen with Single Oven 4 Burner Gas Hob and Flat Bottom Canopy Chimney. A single bowl Stainless Steel sink, plumbing and electrics for washing machine, Integrated Fridge Freezer and Dishwasher. White downlighters to Kitchen & pendant fitting to Dining Area of Kitchen (if applicable).
- Ceramic flooring to Kitchen & Utility (if applicable).
- Full gas central heating with Thermostat.
- White sanitary ware with co-ordinating wall tiles & white downlighters to Bathroom only. Thermostatic shower over bath in Main Bathroom together with a Silver shower screen. Shaver Socket & Chrome Heated Towel Rail to the Bathroom.