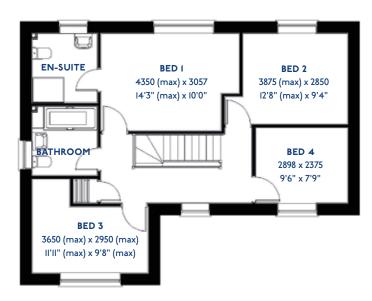

# The Kingfisher

<sup>\*</sup>Please note this property can be built in brick or render

#### The Kingfisher: 4 bed detached house

- Quality and value from a very old established family business with an enviable reputation.
- Traditional brick construction with a good standard of insulation.
- Solid internal walls to ground and 1st floor.
- PVCu windows, soffits and fascias.
- To include Oak Internal Doors.
- White Emulsion paint throughout.
- Fitted Kitchen with Single Oven in tall housing with Combination Microwave Oven, 5 Burner Gas Hob, Flat Bottom Canopy Chimney and Stainless Steel Splashback. Under Pelmet lighting to wall units, Tall larder unit with wirework pull in baskets. A one & half bowl Under Mounted Stainless Steel sink, plumbing and electrics for washing machine, Integrated Fridge Freezer and Dishwasher. White downlighters to Kitchen & pendant fitting to Dining Area of Kitchen (if applicable).
- Quartz worktop to Kitchen only with quartz upstands.
- Ceramic flooring to Kitchen & Utility (if applicable).
- Full gas central heating with Smart Thermostat.

- White sanitary ware with co-ordinating wall tiles & white downlighters to Bathroom only. Thermostatic shower to Ensuite with coordinating wall tiles. Shaver Socket & Chrome Heated Towel Rail to the Bathroom & Ensuite.
- Cat 5 socket to Lounge next to TV aerial point and Bed 1 & Study (if applicable). TV aerial point in Lounge, Bed 1 & Kitchen/Diner.
- Intruder Alarm system.
- Smoke detectors, Carbon Monoxide Alarm and security locks to all external doors. Door Bell. External light to front and to rear of property.
- Outside tap to rear of property.
- Fenced rear garden. Turfing to front and rear gardens (where applicable).
- N.H.B.C 10 year warranty.
- Carpets from the Jelson selected range.