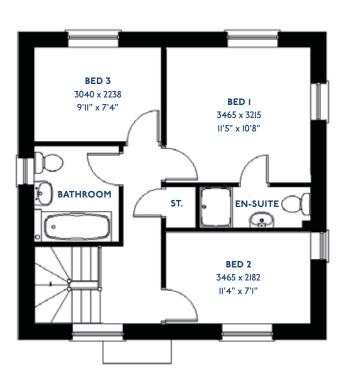

#### The Kingfisher: 4 bed detached house

- Quality and value from a very old established family business with an enviable reputation.
- Traditional brick construction with a good standard of insulation.
- Solid internal walls to ground and 1st floor.
- PVCu windows, soffits and fascias.
- To include Oak Internal Doors.
- White Emulsion paint throughout.
- Fitted Kitchen with Single Oven in tall housing with Combination Microwave Oven, 5 Burner Gas Hob, Flat Bottom Canopy Chimney and Stainless Steel Splashback. Under Pelmet lighting to wall units, Tall larder unit with wirework pull in baskets. A one & half bowl Under Mounted Stainless Steel sink, plumbing and electrics for washing machine, Integrated Fridge Freezer and Dishwasher. White downlighters to Kitchen & pendant fitting to Dining Area of Kitchen (if applicable).
- Quartz worktop to Kitchen only with quartz upstands.
- Ceramic flooring to Kitchen & Utility (if applicable).
- Full gas central heating with Smart Thermostat.

- White sanitary ware with co-ordinating wall tiles & white downlighters to Bathroom only. Thermostatic shower to Ensuite with coordinating wall tiles. Shaver Socket & Chrome Heated Towel Rail to the Bathroom & Ensuite.
- Cat 5 socket to Lounge next to TV aerial point and Bed 1 & Study (if applicable). TV aerial point in Lounge, Bed 1 & Kitchen/Diner.
- Intruder Alarm system.
- Smoke detectors, Carbon Monoxide Alarm and security locks to all external doors. Door Bell. External light to front and to rear of property.
- Outside tap to rear of property.
- Fenced rear garden. Turfing to front and rear gardens (where applicable).
- N.H.B.C 10 year warranty.
- Carpets from the Jelson selected range.