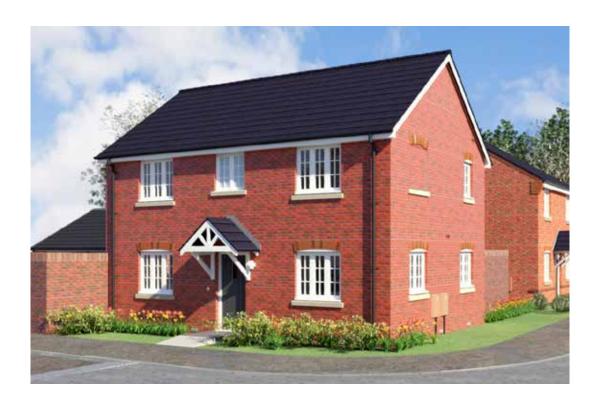

#### The Leveret: 4 bed detached house

- Quality and value from a very old established family business with an enviable reputation.
- Traditional brick construction with a good standard of insulation.
- Solid internal walls to ground and 1st floor.
- PVCu windows, soffits and fascias.
- To include Oak Internal Doors.
- White Emulsion paint throughout.
- Fitted Kitchen with Single Oven in tall housing with Combination Microwave Oven, 5 Burner Gas Hob, Flat Bottom Canopy Chimney and Stainless Steel Splashback. Under Pelmet lighting to wall units, Tall larder unit with wirework pull in baskets. A one & half bowl Under Mounted Stainless Steel sink, plumbing and electrics for washing machine, Integrated Fridge Freezer and Dishwasher. White downlighters to Kitchen & pendant fitting to Dining Area of Kitchen (if applicable).
- Quartz worktop to Kitchen only with quartz upstands.
- Ceramic flooring to Kitchen & Utility (if applicable).
- Full gas central heating (or alternative system if gas not available) with Smart Thermostat.

- White sanitary ware with co-ordinating wall tiles & white downlighters to Bathroom only. Thermostatic shower over bath in Main Bathroom together with a Silver shower screen. Thermostatic shower to En-Suite with co-ordinating wall tiles. Shaver Socket & Chrome Heated Towel Rail to the Bathroom & en-suite.
- Vanity unit in en-suite.
- Cat 5 socket to Lounge next to TV aerial point and Bed I & Study TV aerial point in Lounge, Bed I & Kitchen/Diner.
- Intruder Alarm system.
- Smoke detectors, Carbon Monoxide Alarm and security locks to all external doors. Door Bell. External light to front and to rear of property.
- Outside tap to rear of property.
- Fenced rear garden. Turfing to front and rear gardens (where applicable).
- N.H.B.C 10 year warranty.
- Carpets from the Jelson selected range.