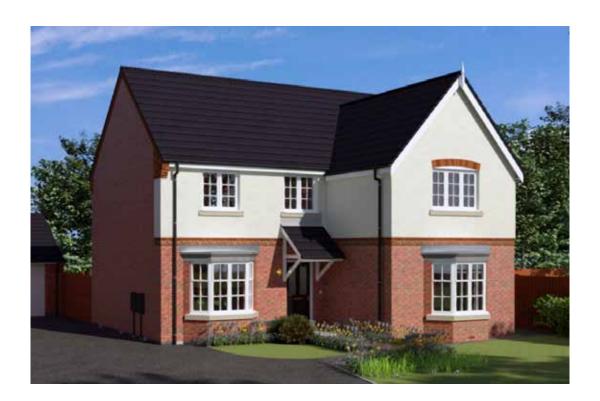

#### The Armscote

<sup>\*</sup>Please note this property can be built in brick or render

#### The Armscote: 5 bed detached house

- Quality and value from a very old established family business with an enviable reputation.
- Traditional brick construction with a good standard of insulation.
- Solid internal walls to ground and 1st floor.
- PVCu windows, soffits and fascias.
- To include Oak Internal Doors.
- · White Emulsion paint throughout.
- Fitted Kitchen with Single Oven in tall housing with Combination Microwave Oven, 5 Burner Gas Hob, Flat Bottom Canopy Chimney and Stainless Steel Splashback. Under Pelmet lighting to wall units, Tall larder unit with wirework pull in baskets. A one & half bowl Under Mounted Stainless Steel sink, plumbing and electrics for washing machine, Integrated Fridge Freezer and Dishwasher. White downlighters to Kitchen & pendant fitting to Dining Area of Kitchen (if applicable).
- Quartz worktop to Kitchen only with quartz upstands.
- Ceramic flooring to Kitchen & Utility (if applicable).
- Full gas central heating (or alternative system if gas not available) with Smart Thermostat.