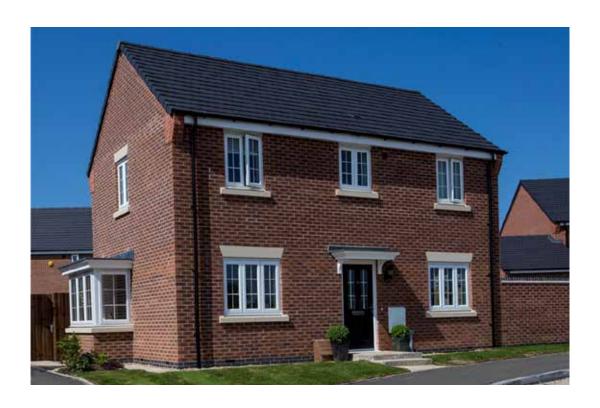

sanitary ware with co-ordinating wall tiles & white downlighters to Bathroom only. Thermostatic shower over bath in Main Bathroom together with a Silver shower screen. Thermostatic shower to En-Suite with co-ordinating wall tiles. Shaver Socket & Chrome Heated Towel Rail to the Bathroom & En-Suite.
- Cat 5 socket to Lounge next to TV aerial point and Bed 1 & Study (if applicable). TV aerial point in Lounge, Bed 1 & Kitchen/Diner.
- Intruder Alarm system.
- Smoke detectors, Carbon Monoxide Alarm and security locks to all external doors. Door Bell. External light to front and rear of property.
- Outside tap to rear of property.
- Fenced rear garden. Turfing to front and rear gardens (where applicable).
- N.H.B.C IO year warranty.
- Carpets from the Jelson selected range.

### The Goodwood







<sup>\*</sup>Please note this property can be built in brick or render

#### The Goodwood: 3 bed detached house

- Quality and value from a very old established family business with an enviable reputation.
- Traditional brick construction with a good standard of insulation.
- Solid internal walls to ground and 1st floor.
- PVCu windows, soffits and fascias.
- White Emulsion paint throughout.
- Fitted Kitchen with Double Oven in tall housing, 4 Burner Gas Hob and Flat Bottom Canopy Chimney. Under Pelmet lighting to wall units. A one & half bowl Stainless Steel sink, plumbing and electrics for washing machine, Integrated Fridge Freezer and Dishwasher. White downlighters to Kitchen & pendant fitting to Dining Area of Kitchen
- Ceramic flooring to Kitchen & Utility (if applicable).
- Ful