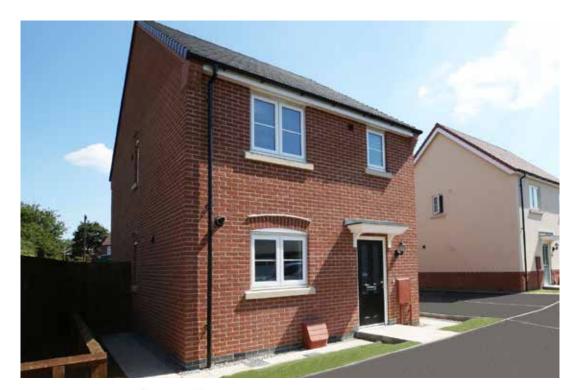

### The Exton

3 bed semi-detached house

<sup>\*</sup>Please note this property can be built in brick or render

#### The Exton: 3 bed semi-detached house

- Quality and value from a very old established family business with an enviable reputation.
- Traditional brick construction with a good standard of insulation.
- Solid internal walls to ground and 1st floor.
- PVCu windows, soffits and fascias.
- White Emulsion paint throughout.
- Fitted Kitchen with Single Oven in tall housing, 4 Burner Gas Hob and Flat Bottom Canopy Chimney. A single bowl Stainless Steel sink, plumbing and electrics for washing machine, Integrated Fridge Freezer and Dishwasher. White downlighters to Kitchen & pendant fitting to Dining Area of Kitchen.
- Ceramic flooring to Kitchen only.
- Full gas central heating with Thermostat.
- White sanitary ware with co-ordinating wall tiles & white downlighters to Bathrooms. Thermostatic shower over bath in Main Bathroom together with a Silver shower screen. Thermostatic shower to En-Suite with coordinating wall tiles. Shaver Socket & Chrome Heated Towel Rail to the Bathroom & En-Suite.