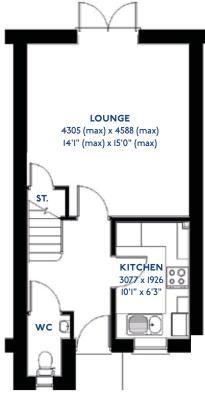

## The Cartmel

2 bed semi-detached house

<sup>\*</sup>Please note this property can be built in brick or render

#### The Cartmel: 2 bed semi-detached house

- Quality and value from a very old established family business with an enviable reputation.
- Traditional brick construction with a good standard of insulation.
- Solid internal walls to ground and 1st floor.
- PVCu windows, soffits and fascias.
- White Emulsion paint throughout.
- Fitted Kitchen with Single Oven 4 Burner Gas Hob and Flat Bottom Canopy Chimney. A single bowl Stainless Steel sink, plumbing and electrics for washing machine, Integrated Fridge Freezer and Dishwasher. White downlighters to Kitchen & pendant fitting to Dining Area of Kitchen (if applicable).
- Ceramic flooring to Kitchen & Utility (if applicable).
- Full gas central heating with Thermostat.
- White sanitary ware with co-ordinating wall tiles & white downlighters to Bathroom only. Thermostatic shower over bath in Main Bathroom together with a Silver shower screen. Shaver Socket & Chrome Heated Towel Rail to the Bathroom.

- Cat 5 socket to Lounge next to TV aerial point and Bed I & Study (if applicable). TV aerial point in Lounge, Bed I.
- Wiring only for future Intruder Alarm for keypad, control panel and bell box.
- Smoke detectors, Carbon Monoxide Alarm and security locks to all external doors. External light to front and rear of property.
- Outside tap to rear of property.
- Fenced rear garden. Turfing to front and rear gardens (where applicable).
- N.H.B.C 10 year warranty.
- Carpets from the Jelson selected range.