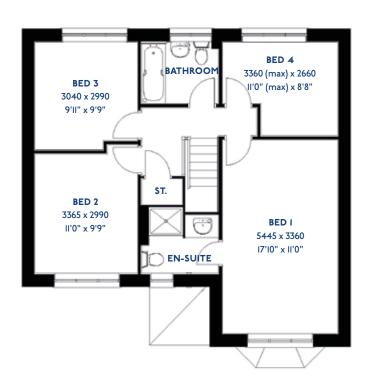

#### The Armscote

<sup>\*</sup>Please note this property can be built in brick or render

#### The Armscote: 5 bed detached house

- Quality and value from a very old established family business with an enviable reputation.
- Traditional brick construction with a good standard of insulation.
- Solid internal walls to ground and 1st floor.
- PVCu windows, soffits and fascias.
- To include Oak Internal Doors.
- · White Emulsion paint throughout.
- Fitted Kitchen with Single Oven in tall housing with Combination Microwave Oven, 5 Burner Gas Hob, Flat Bottom Canopy Chimney and Stainless Steel Splashback. Under Pelmet lighting to wall units, Tall larder unit with wirework pull in baskets. A one & half bowl Under Mounted Stainless Steel sink, plumbing and electrics for washing machine, Integrated Fridge Freezer and Dishwasher. White downlighters to Kitchen & pendant fitting to Dining Area of Kitchen (if applicable).
- Quartz worktop to Kitchen only with quartz upstands.
- Ceramic flooring to Kitchen & Utility (if applicable).
- Full gas central heating (or alternative system if gas not available) with Smart Thermostat.

- White sanitary ware with co-ordinating wall tiles & white downlighters to Bathroom only. Thermostatic shower over bath in Main Bathroom together with a Silver shower screen. Thermostatic shower to En-Suite with co-ordinating wall tiles. Shaver Socket & Chrome Heated Towel Rail to the Bathroom & En-Suite.
- Cat 5 socket to Lounge next to TV aerial point and Bed
   1 & Study (if applicable). TV aerial point in Lounge, Bed I
   & Kitchen/Diner.
- Intruder Alarm system.
- Smoke detectors, Carbon Monoxide Alarm and security locks to all external doors. Door Bell. External lights to front and rear of property.
- Outside tap to rear of property.
- · Fenced rear garden. Turfing to front and rear gardens.
- N.H.B.C I0 year warranty.
- Carpets from the Jelson selected range.