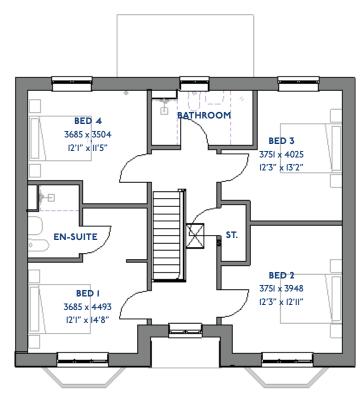

#### The Armscote: 5 bed detached house

- Quality and value from a very old established family business with an enviable reputation.
- Traditional brick construction with a good standard of insulation.
- Solid internal walls to ground and 1st floor.
- PVCu windows, soffits and fascias.
- To include Oak Internal Doors.
- · White Emulsion paint throughout.
- Fitted Kitchen with Single Oven in tall housing with Combination Microwave Oven, 5 Burner Gas Hob, Flat Bottom Canopy Chimney and Stainless Steel Splashback. Under Pelmet lighting to wall units, Tall larder unit with wirework pull in baskets. A one & half bowl Under Mounted Stainless Steel sink, plumbing and electrics for washing machine, Integrated Fridge Freezer and Dishwasher. White downlighters to Kitchen & pendant fitting to Dining Area of Kitchen (if applicable).
- Quartz worktop to Kitchen only with quartz upstands.
- Ceramic flooring to Kitchen & Utility (if applicable).
- Full gas central heating (or alternative system if gas not available) with Smart Thermostat.

- White sanitary ware with co-ordinating wall tiles & white downlighters to Bathroom only. Thermostatic shower over bath in Main Bathroom together with a Silver shower screen. Thermostatic shower to En-Suite with co-ordinating wall tiles. Shaver Socket & Chrome Heated Towel Rail to the Bathroom & En-Suite.
- Cat 5 socket to Lounge next to TV aerial point and Bed
   1 & Study (if applicable). TV aerial point in Lounge, Bed I
   & Kitchen/Diner.
- Intruder Alarm system.
- Smoke detectors, Carbon Monoxide Alarm and security locks to all external doors. Door Bell. External lights to front and rear of property.
- Outside tap to rear of property.
- · Fenced rear garden. Turfing to front and rear gardens.
- N.H.B.C I0 year warranty.
- Carpets from the Jelson selected range.