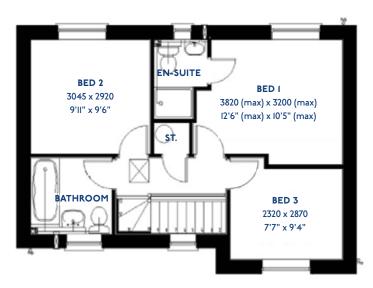

#### The Armscote: 5 bed detached house

- Quality and value from a very old established family business with an enviable reputation.
- Traditional brick construction with a good standard of insulation.
- Solid internal walls to ground and 1st floor.
- PVCu windows, soffits and fascias.
- To include Oak Internal Doors.
- · White Emulsion paint throughout.
- Fitted Kitchen with Single Oven in tall housing with Combination Microwave Oven, 5 Burner Gas Hob, Flat Bottom Canopy Chimney and Stainless Steel Splashback. Under Pelmet lighting to wall units, Tall larder unit with wirework pull in baskets. A one & half bowl Under Mounted Stainless Steel sink, plumbing and electrics for washing machine, Integrated Fridge Freezer and Dishwasher. White downlighters to Kitchen & pendant fitting to Dining Area of Kitchen (if applicable).
- Quartz worktop to Kitchen only with quartz upstands.
- Ceramic flooring to Kitchen & Utility (if applicable).
- Full gas central heating (or alternative system if gas not available) with Smart Thermostat.

- White sanitary ware with co-ordinating wall tiles & white downlighters to Bathroom only. Thermostatic shower over bath in Main Bathroom together with a Silver shower screen. Thermostatic shower to En-Suite with co-ordinating wall tiles. Shaver Socket & Chrome Heated Towel Rail to the Bathroom & En-Suite.
- Cat 5 socket to Lounge next to TV aerial point and Bed
   1 & Study (if applicable). TV aerial point in Lounge, Bed I
   & Kitchen/Diner.
- Intruder Alarm system.
- Smoke detectors, Carbon Monoxide Alarm and security locks to all external doors. Door Bell. External lights to front and rear of property.
- Outside tap to rear of property.
- · Fenced rear garden. Turfing to front and rear gardens.
- N.H.B.C I0 year warranty.
- Carpets from the Jelson selected range.