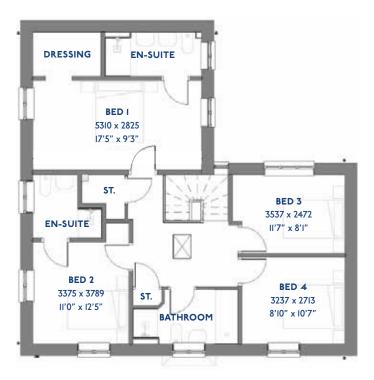

#### The Armscote

<sup>\*</sup>Please note this property can be built in brick or render

#### The Armscote: 5 bed detached house

- Quality and value from a very old established family business with an enviable reputation.
- Traditional brick construction with a good standard of insulation.
- Solid internal walls to ground and 1st floor.
- PVCu windows, soffits and fascias.
- To include Oak Internal Doors.
- · White Emulsion paint throughout.
- Fitted Kitchen with Single Oven in tall housing with Combination Microwave Oven, 5 Burner Gas Hob, Flat Bottom Canopy Chimney and Stainless Steel Splashback. Under Pelmet lighting to wall units, Tall larder unit with wirework pull in baskets. A one & half bowl Under Mounted Stainless Steel sink, plumbing and electrics for washing machine, Integrated Fridge Freezer and Dishwasher. White downlighters to Kitchen & pendant fitting to Dining Area of Kitchen (if applicable).
- Quartz worktop to Kitchen only with quartz upstands.
- Ceramic flooring to Kitchen & Utility (if applicable).
- Full gas central heating (or alternative system if gas not available) with Smart Thermostat.

- White sanitary ware with co-ordinating wall tiles & white downlighters to Bathroom only. Thermostatic shower over bath in Main Bathroom together with a Silver shower screen. Thermostatic shower to En-Suite with co-ordinating wall tiles. Shaver Socket & Chrome Heated Towel Rail to the Bathroom & En-Suite.
- Cat 5 socket to Lounge next to TV aerial point and Bed
   1 & Study (if applicable). TV aerial point in Lounge, Bed I
   & Kitchen/Diner.
- Intruder Alarm system.
- Smoke detectors, Carbon Monoxide Alarm and security locks to all external doors. Door Bell. External lights to front and rear of property.
- Outside tap to rear of property.
- · Fenced rear garden. Turfing to front and rear gardens.
- N.H.B.C I0 year warranty.
- Carpets from the Jelson selected range.