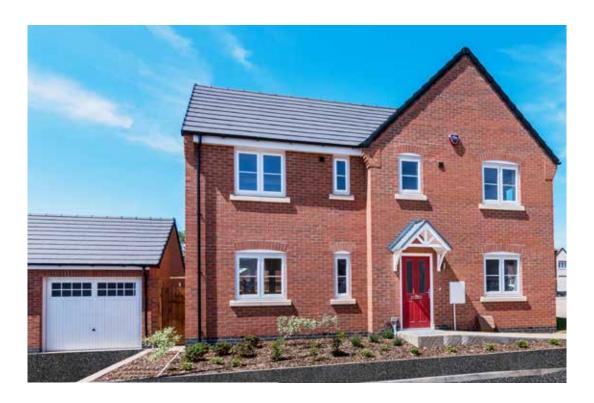

#### The Armscote

<sup>\*</sup>Please note this property can be built in brick or render

#### The Armscote: 5 bed detached house

- Quality and value from a very old established family business with an enviable reputation.
- Traditional brick construction with a good standard of insulation.
- Solid internal walls to ground and 1st floor.
- PVCu windows, soffits and fascias.
- To include Oak Internal Doors.
- · White Emulsion paint throughout.
- Fitted Kitchen with Single Oven in tall housing with Combination Microwave Oven, 5 Burner Gas Hob, Flat Bottom Canopy Chimney and Stainless Steel Splashback. Under Pelmet lighting to wall units, Tall larder unit with wirework pull in baskets. A one & half bowl Under Mounted Stainless Steel sink, plumbing and electrics for washing machine, Integrated Fridge Freezer and Dishwasher. White downlighters to Kitchen & pendant fitting to Dining Area of Kitchen (if applicable).
- Quartz worktop to Kitchen only with quartz upstands.
- Ceramic flooring to Kitchen & Utility (if applicable).
- Full gas central heating (or alternative system if gas not available) with Smart Thermostat.