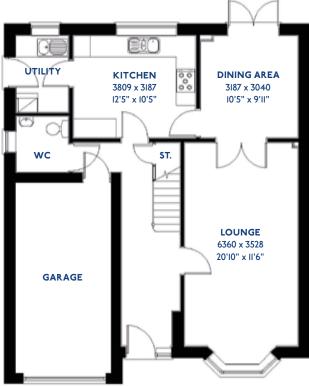

# The Aspen

<sup>\*</sup>Please note this property can be built in brick or render

#### The Aspen: 4 bed detached house

- Quality and value from a very old established family business with an enviable reputation.
- Traditional brick construction with a good standard of insulation.
- Solid internal walls to ground and 1st floor.
- PVCu windows, soffits and fascias.
- To include Oak Internal Doors.
- White Emulsion paint throughout.
- Fitted Kitchen with Single Oven in tall housing with Combination Microwave Oven, 5 Burner Gas Hob, Flat Bottom Canopy Chimney and Stainless Steel Splashback. Under Pelmet lighting to wall units, Tall larder unit with wirework pull in baskets. A one & half bowl Under Mounted Stainless Steel sink, plumbing and electrics for washing machine, Integrated Fridge Freeze r and Dishwasher. White downlighters to Kitchen & pendant fitting to Dining Area of Kitchen (if applicable).
- Quartz worktop to Kitchen only with quartz upstands.
- Ceramic flooring to Kitchen & Utility (if applicable).
- Full gas central heating with Smart Thermostat.

- White sanitary ware with co-ordinating wall tiles & white downlighters to Bathroom only. Thermostatic shower over bath in Main Bathroom together with a Silver shower screen. Thermostatic shower to En-Suite with co-ordinating wall tiles. Shaver Socket & Chrome Heated Towel Rail to the Bathroom & En-Suite.
- Cat 5 socket to Lounge next to TV aerial point and Bed 1 & Study (if applicable). TV aerial point in Lounge, Bed 1 & Kitchen/Diner.
- Intruder Alarm system.
- Smoke detectors, Carbon Monoxide Alarm and security locks to all external doors. Door Bell. External light to front and to rear of property.
- Outside tap to rear of property.
- Fenced rear garden. Turfing to front and rear gardens (where applicable).
- N.H.B.C IO year warranty.
- Carpets from the Jelson selected range.