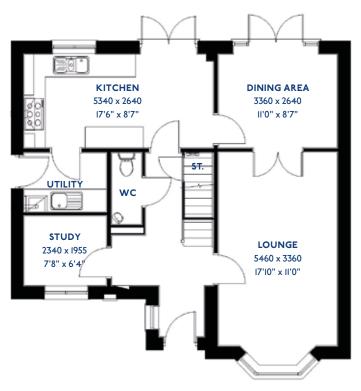

#### The Armscote

<sup>\*</sup>Please note this property can be built in brick or render

#### The Armscote: 5 bed detached house

- Quality and value from a very old established family business with an enviable reputation.
- Traditional brick construction with a good standard of insulation.
- Solid internal walls to ground and 1st floor.
- PVCu windows, soffits and fascias.
- To include Oak Internal Doors.
- · White Emulsion paint throughout.
- Fitted Kitchen with Single Oven in tall housing with Combination Microwave Oven, 5 Burner Gas Hob, Flat Bottom Canopy Chimney and Stainless Steel Splashback. Under Pelmet lighting to wall units, Tall larder unit with wirework pull in baskets. A one & half bowl Under Mounted Stainless Steel sink, plumbing and electrics for washing machine, Integrated Fridge Freezer and Dishwasher. White downlighters to Kitchen & pendant fitting to Dining Area of Kitchen (if applicable).
- Quartz worktop to Kitchen only with quartz upstands.
- Ceramic flooring to Kitchen & Utility (if applicable).
- Full gas central heating (or alternative system if gas not available) with Smart Thermostat.

- White sanitary ware with co-ordinating wall tiles & white downlighters to Bathroom only. Thermostatic shower over bath in Main Bathroom together with a Silver shower screen. Thermostatic shower to En-Suite with co-ordinating wall tiles. Shaver Socket & Chrome Heated Towel Rail to the Bathroom & En-Suite.
- Cat 5 socket to Lounge next to TV aerial point and Bed
   1 & Study (if applicable). TV aerial point in Lounge, Bed I
   & Kitchen/Diner.
- Intruder Alarm system.
- Smoke detectors, Carbon Monoxide Alarm and security locks to all external doors. Door Bell. External lights to front and rear of property.
- Outside tap to rear of property.
- · Fenced rear garden. Turfing to front and rear gardens.
- N.H.B.C I0 year warranty.
- Carpets from the Jelson selected range.