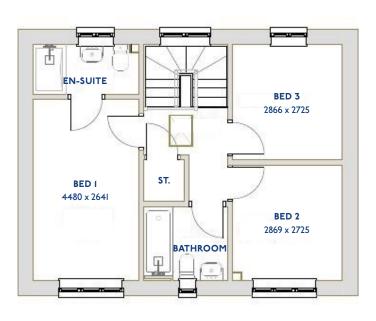

#### The Kingfisher: 4 bed detached house

- Quality and value from a very old established family business with an enviable reputation.
- Traditional brick construction with a good standard of insulation.
- Solid internal walls to ground and 1st floor.
- PVCu windows, soffits and fascias.
- To include Oak Internal Doors.
- White Emulsion paint throughout.
- Fitted Kitchen with Single Oven in tall housing with Combination Microwave Oven, 5 Burner Gas Hob, Flat Bottom Canopy Chimney and Stainless Steel Splashback. Under Pelmet lighting to wall units, Tall larder unit with wirework pull in baskets. A one & half bowl Under Mounted Stainless Steel sink, plumbing and electrics for washing machine, Integrated Fridge Freezer and Dishwasher. White downlighters to Kitchen & pendant fitting to Dining Area of Kitchen (if applicable).
- Quartz worktop to Kitchen only with quartz upstands.
- Ceramic flooring to Kitchen & Utility (if applicable).
- Full gas central heating with Smart Thermostat.

- White sanitary ware with co-ordinating wall tiles & white downlighters to Bathroom only. Thermostatic shower to Ensuite with coordinating wall tiles. Shaver Socket & Chrome Heated Towel Rail to the Bathroom & Ensuite.
- Cat 5 socket to Lounge next to TV aerial point and Bed 1 & Study (if applicable). TV aerial point in Lounge, Bed 1 & Kitchen/Diner.
- Intruder Alarm system.
- Smoke detectors, Carbon Monoxide Alarm and security locks to all external doors. Door Bell. External light to front and to rear of property.
- Outside tap to rear of property.
- Fenced rear garden. Turfing to front and rear gardens (where applicable).
- N.H.B.C 10 year warranty.
- Carpets from the Jelson selected range.