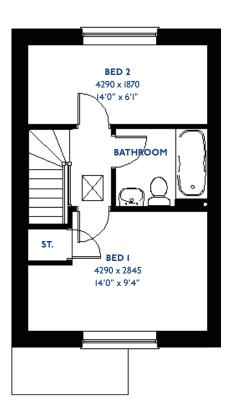

## The Cartmel

2 bed semi-detached house

<sup>\*</sup>Please note this property can be built in brick or render

#### The Cartmel: 2 bed semi-detached house

- Quality and value from a very old established family business with an enviable reputation.
- Traditional brick construction with a good standard of insulation.
- Solid internal walls to ground and 1st floor.
- PVCu windows, soffits and fascias.
- White Emulsion paint throughout.
- Fitted Kitchen with Single Oven 4 Burner Gas Hob and Flat Bottom Canopy Chimney. A single bowl Stainless Steel sink, plumbing and electrics for washing machine, Integrated Fridge Freezer and Dishwasher. White downlighters to Kitchen & pendant fitting to Dining Area of Kitchen (if applicable).
- Ceramic flooring to Kitchen & Utility (if applicable).
- Full gas central heating with Thermostat.
- White sanitary ware with co-ordinating wall tiles & white downlighters to Bathroom only. Thermostatic shower over bath in Main Bathroom together with a Silver shower screen. Shaver Socket & Chrome Heated Towel Rail to the Bathroom.

- Cat 5 socket to Lounge next to TV aerial point and Bed I & Study (if applicable). TV aerial point in Lounge, Bed I.
- Wiring only for future Intruder Alarm for keypad, control panel and bell box.
- Smoke detectors, Carbon Monoxide Alarm and security locks to all external doors. External light to front and rear of property.
- Outside tap to rear of property.
- Fenced rear garden. Turfing to front and rear gardens (where applicable).
- N.H.B.C 10 year warranty.
- Carpets from the Jelson selected range.