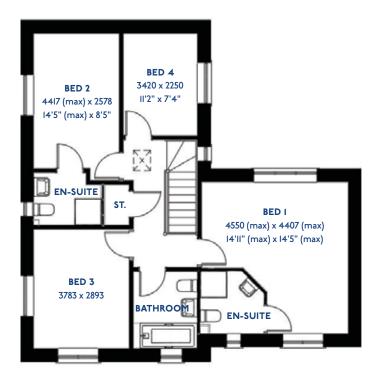

#### The Armscote: 5 bed detached house

- Quality and value from a very old established family business with an enviable reputation.
- Traditional brick construction with a good standard of insulation.
- Solid internal walls to ground and 1st floor.
- PVCu windows, soffits and fascias.
- To include Oak Internal Doors.
- · White Emulsion paint throughout.
- Fitted Kitchen with Single Oven in tall housing with Combination Microwave Oven, 5 Burner Gas Hob, Flat Bottom Canopy Chimney and Stainless Steel Splashback. Under Pelmet lighting to wall units, Tall larder unit with wirework pull in baskets. A one & half bowl Under Mounted Stainless Steel sink, plumbing and electrics for washing machine, Integrated Fridge Freezer and Dishwasher. White downlighters to Kitchen & pendant fitting to Dining Area of Kitchen (if applicable).
- Quartz worktop to Kitchen only with quartz upstands.
- Ceramic flooring to Kitchen & Utility (if applicable).
- Full gas central heating (or alternative system if gas not available) with Smart Thermostat.

- White sanitary ware with co-ordinating wall tiles & white downlighters to Bathroom only. Thermostatic shower over bath in Main Bathroom together with a Silver shower screen. Thermostatic shower to En-Suite with co-ordinating wall tiles. Shaver Socket & Chrome Heated Towel Rail to the Bathroom & En-Suite.
- Cat 5 socket to Lounge next to TV aerial point and Bed
   1 & Study (if applicable). TV aerial point in Lounge, Bed I
   & Kitchen/Diner.
- Intruder Alarm system.
- Smoke detectors, Carbon Monoxide Alarm and security locks to all external doors. Door Bell. External lights to front and rear of property.
- Outside tap to rear of property.
- · Fenced rear garden. Turfing to front and rear gardens.
- N.H.B.C I0 year warranty.
- Carpets from the Jelson selected range.