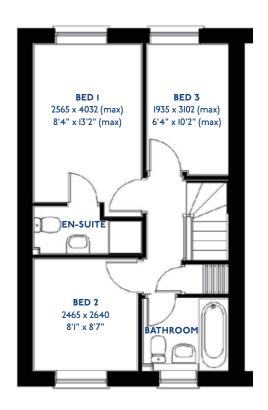

## The Cartmel

2 bed semi-detached house

<sup>\*</sup>Please note this property can be built in brick or render

#### The Cartmel: 2 bed semi-detached house

- Quality and value from a very old established family business with an enviable reputation.
- Traditional brick construction with a good standard of insulation.
- Solid internal walls to ground and 1st floor.
- PVCu windows, soffits and fascias.
- White Emulsion paint throughout.
- Fitted Kitchen with Single Oven 4 Burner Gas Hob and Flat Bottom Canopy Chimney. A single bowl Stainless Steel sink, plumbing and electrics for washing machine, Integrated Fridge Freezer and Dishwasher. White downlighters to Kitchen & pendant fitting to Dining Area of Kitchen (if applicable).
- Ceramic flooring to Kitchen & Utility (if applicable).
- Full gas central heating with Thermostat.
- White sanitary ware with co-ordinating wall tiles & white downlighters to Bathroom only. Thermostatic shower over bath in Main Bathroom together with a Silver shower screen. Shaver Socket & Chrome Heated Towel Rail to the Bathroom.