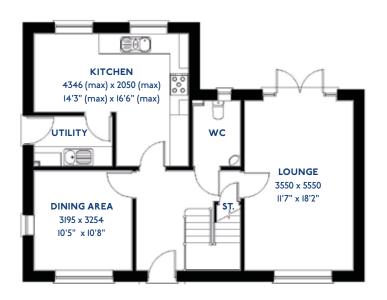

#### The Armscote

<sup>\*</sup>Please note this property can be built in brick or render

#### The Armscote: 5 bed detached house

- Quality and value from a very old established family business with an enviable reputation.
- Traditional brick construction with a good standard of insulation.
- Solid internal walls to ground and 1st floor.
- PVCu windows, soffits and fascias.
- To include Oak Internal Doors.
- · White Emulsion paint throughout.
- Fitted Kitchen with Single Oven in tall housing with Combination Microwave Oven, 5 Burner Gas Hob, Flat Bottom Canopy Chimney and Stainless Steel Splashback. Under Pelmet lighting to wall units, Tall larder unit with wirework pull in baskets. A one & half bowl Under Mounted Stainless Steel sink, plumbing and electrics for washing machine, Integrated Fridge Freezer and Dishwasher. White downlighters to Kitchen & pendant fitting to Dining Area of Kitchen (if applicable).
- Quartz worktop to Kitchen only with quartz upstands.
- Ceramic flooring to Kitchen & Utility (if applicable).
- Full gas central heating (or alternative system if gas not available) with Smart Thermostat.

- White sanitary ware with co-ordinating wall tiles & white downlighters to Bathroom only. Thermostatic shower over bath in Main Bathroom together with a Silver shower screen. Thermostatic shower to En-Suite with co-ordinating wall tiles. Shaver Socket & Chrome Heated Towel Rail to the Bathroom & En-Suite.
- Cat 5 socket to Lounge next to TV aerial point and Bed
   1 & Study (if applicable). TV aerial point in Lounge, Bed I
   & Kitchen/Diner.
- Intruder Alarm system.
- Smoke detectors, Carbon Monoxide Alarm and security locks to all external doors. Door Bell. External lights to front and rear of property.
- Outside tap to rear of property.
- · Fenced rear garden. Turfing to front and rear gardens.
- N.H.B.C I0 year warranty.
- Carpets from the Jelson selected range.