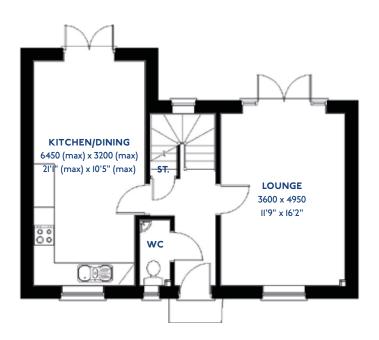

#### The Armscote: 5 bed detached house

- Quality and value from a very old established family business with an enviable reputation.
- Traditional brick construction with a good standard of insulation.
- Solid internal walls to ground and 1st floor.
- PVCu windows, soffits and fascias.
- To include Oak Internal Doors.
- · White Emulsion paint throughout.
- Fitted Kitchen with Single Oven in tall housing with Combination Microwave Oven, 5 Burner Gas Hob, Flat Bottom Canopy Chimney and Stainless Steel Splashback. Under Pelmet lighting to wall units, Tall larder unit with wirework pull in baskets. A one & half bowl Under Mounted Stainless Steel sink, plumbing and electrics for washing machine, Integrated Fridge Freezer and Dishwasher. White downlighters to Kitchen & pendant fitting to Dining Area of Kitchen (if applicable).
- Quartz worktop to Kitchen only with quartz upstands.
- Ceramic flooring to Kitchen & Utility (if applicable).
- Full gas central heating (or alternative system if gas not available) with Smart Thermostat.

- White sanitary ware with co-ordinating wall tiles & white downlighters to Bathroom only. Thermostatic shower over bath in Main Bathroom together with a Silver shower screen. Thermostatic shower to En-Suite with co-ordinating wall tiles. Shaver Socket & Chrome Heated Towel Rail to the Bathroom & En-Suite.
- Cat 5 socket to Lounge next to TV aerial point and Bed
   1 & Study (if applicable). TV aerial point in Lounge, Bed I
   & Kitchen/Diner.
- Intruder Alarm system.
- Smoke detectors, Carbon Monoxide Alarm and security locks to all external doors. Door Bell. External lights to front and rear of property.
- Outside tap to rear of property.
- · Fenced rear garden. Turfing to front and rear gardens.
- N.H.B.C I0 year warranty.
- Carpets from the Jelson selected range.