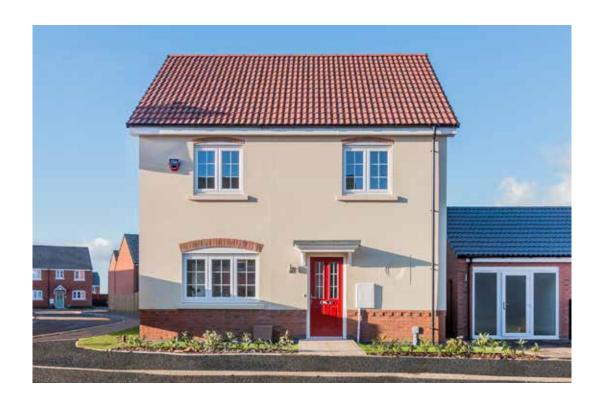

#### The Kingfisher: 4 bed detached house

- Quality and value from a very old established family business with an enviable reputation.
- Traditional brick construction with a good standard of insulation.
- Solid internal walls to ground and 1st floor.
- PVCu windows, soffits and fascias.
- To include Oak Internal Doors.
- White Emulsion paint throughout.
- Fitted Kitchen with Single Oven in tall housing with Combination Microwave Oven, 5 Burner Gas Hob, Flat Bottom Canopy Chimney and Stainless Steel Splashback. Under Pelmet lighting to wall units, Tall larder unit with wirework pull in baskets. A one & half bowl Under Mounted Stainless Steel sink, plumbing and electrics for washing machine, Integrated Fridge Freezer and Dishwasher. White downlighters to Kitchen & pendant fitting to Dining Area of Kitchen (if applicable).
- Quartz worktop to Kitchen only with quartz upstands.
- Ceramic flooring to Kitchen & Utility (if applicable).
- Full gas central heating with Smart Thermostat.

- White sanitary ware with co-ordinating wall tiles & white downlighters to Bathroom only. Thermostatic shower to Ensuite with coordinating wall tiles. Shaver Socket & Chrome Heated Towel Rail to the Bathroom & Ensuite.
- Cat 5 socket to Lounge next to TV aerial point and Bed 1 & Study (if applicable). TV aerial point in Lounge, Bed 1 & Kitchen/Diner.
- Intruder Alarm system.
- Smoke detectors, Carbon Monoxide Alarm and security locks to all external doors. Door Bell. External light to front and to rear of property.
- Outside tap to rear of property.
- Fenced rear garden. Turfing to front and rear gardens (where applicable).
- N.H.B.C 10 year warranty.
- Carpets from the Jelson selected range.