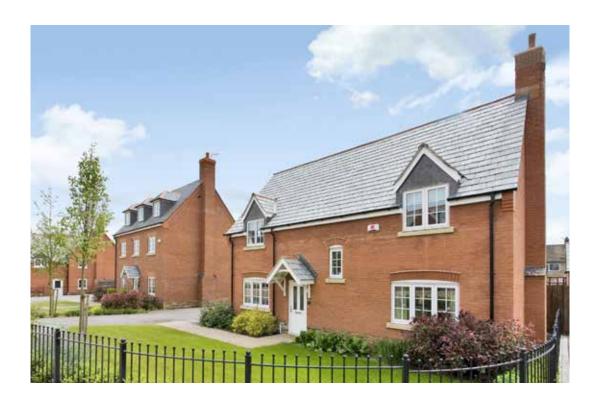

ary ware with co-ordinating wall tiles & white downlighters to Bathroom only. Thermostatic shower over bath in Main Bathroom together with a Silver shower screen. Thermostatic shower to En-Suite with co-ordinating wall tiles. Shaver Socket & Chrome Heated Towel Rail to the Bathroom & En-Suite.
- Cat 5 socket to Lounge next to TV aerial point and Bed 1 & Study (if applicable). TV aerial point in Lounge, Bed 1 WW& Kitchen/Diner.
- Intruder Alarm system.
- Smoke detectors, Carbon Monoxide Alarm and security locks to all external doors. Door Bell. External lights to front and rear of property.
- Outside tap to rear of property.
- Fenced rear garden. Turfing to front and rear gardens (where applicable).
- N.H.B.C IO year warranty.
- Carpets from the Jelson selected range.



#### The Whimbrel







<sup>\*</sup>Please note this property can be built in brick or render

#### The Whimbrel: 4 bed detached house

- Quality and value from a very old established family business with an enviable reputation.
- Traditional brick construction with a good standard of insulation.
- Solid internal walls to ground and 1st floor.
- PVCu windows, soffits and fascias.
- To include Oak Internal Doors.
- White Emulsion paint throughout.
- Fitted Kitchen with Single Oven in tall housing with Combination Microwave Oven, 5 Burner Gas Hob, Flat Bottom Canopy Chimney and Stainless Steel Splashback. Under Pelmet lighting to wall units, Tall larder unit with wirework pull in baskets. A one & half bowl Under Mounted Stainless Steel sink, plumbing and electrics for washing machine, Integrated Fridge Freez