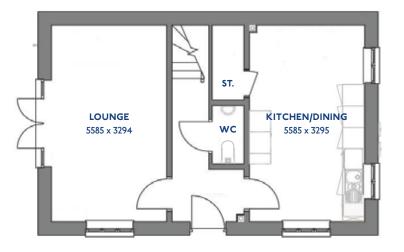

#### The Leveret: 4 bed detached house

- Quality and value from a very old established family business with an enviable reputation.
- Traditional brick construction with a good standard of insulation.
- Solid internal walls to ground and 1st floor.
- PVCu windows, soffits and fascias.
- To include Oak Internal Doors.
- White Emulsion paint throughout.
- Fitted Kitchen with Single Oven in tall housing with Combination Microwave Oven, 5 Burner Gas Hob, Flat Bottom Canopy Chimney and Stainless Steel Splashback. Under Pelmet lighting to wall units, Tall larder unit with wirework pull in baskets. A one & half bowl Under Mounted Stainless Steel sink, plumbing and electrics for washing machine, Integrated Fridge Freezer and Dishwasher. White downlighters to Kitchen & pendant fitting to Dining Area of Kitchen (if applicable).
- Quartz worktop to Kitchen only with quartz upstands.
- Ceramic flooring to Kitchen & Utility (if applicable).
- Full gas central heating (or alternative system if gas not available) with Smart Thermostat.

- White sanitary ware with co-ordinating wall tiles & white downlighters to Bathroom only. Thermostatic shower over bath in Main Bathroom together with a Silver shower screen. Thermostatic shower to En-Suite with co-ordinating wall tiles. Shaver Socket & Chrome Heated Towel Rail to the Bathroom & en-suite.
- Vanity unit in en-suite.
- Cat 5 socket to Lounge next to TV aerial point and Bed I & Study TV aerial point in Lounge, Bed I & Kitchen/Diner.
- Intruder Alarm system.
- Smoke detectors, Carbon Monoxide Alarm and security locks to all external doors. Door Bell. External light to front and to rear of property.
- Outside tap to rear of property.
- Fenced rear garden. Turfing to front and rear gardens (where applicable).
- N.H.B.C 10 year warranty.
- Carpets from the Jelson selected range.