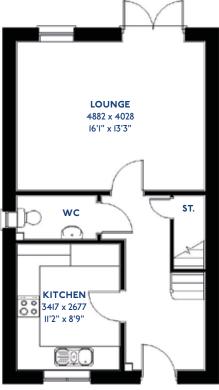

## The Cartmel

2 bed semi-detached house

<sup>\*</sup>Please note this property can be built in brick or render

#### The Cartmel: 2 bed semi-detached house

- Quality and value from a very old established family business with an enviable reputation.
- Traditional brick construction with a good standard of insulation.
- Solid internal walls to ground and 1st floor.
- PVCu windows, soffits and fascias.
- White Emulsion paint throughout.
- Fitted Kitchen with Single Oven 4 Burner Gas Hob and Flat Bottom Canopy Chimney. A single bowl Stainless Steel sink, plumbing and electrics for washing machine, Integrated Fridge Freezer and Dishwasher. White downlighters to Kitchen & pendant fitting to Dining Area of Kitchen (if applicable).
- Ceramic flooring to Kitchen & Utility (if applicable).
- Full gas central heating with Thermostat.
- White sanitary ware with co-ordinating wall tiles & white downlighters to Bathroom only. Thermostatic shower over bath in Main Bathroom together with a Silver shower screen. Shaver Socket & Chrome Heated Towel Rail to the Bathroom.

- Cat 5 socket to Lounge next to TV aerial point and Bed I & Study (if applicable). TV aerial point in Lounge, Bed I.
- Wiring only for future Intruder Alarm for keypad, control panel and bell box.
- Smoke detectors, Carbon Monoxide Alarm and security locks to all external doors. External light to front and rear of property.
- Outside tap to rear of property.
- Fenced rear garden. Turfing to front and rear gardens (where applicable).
- N.H.B.C 10 year warranty.
- Carpets from the Jelson selected range.