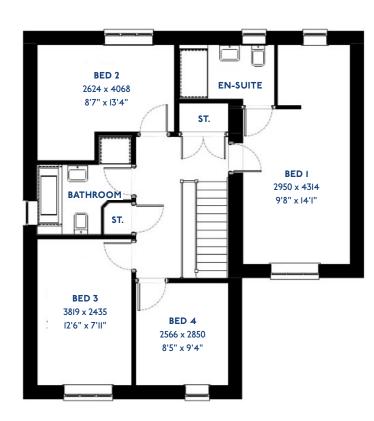

#### The Kingfisher: 4 bed detached house

- Quality and value from a very old established family business with an enviable reputation.
- Traditional brick construction with a good standard of insulation.
- Solid internal walls to ground and 1st floor.
- PVCu windows, soffits and fascias.
- To include Oak Internal Doors.
- White Emulsion paint throughout.
- Fitted Kitchen with Single Oven in tall housing with Combination Microwave Oven, 5 Burner Gas Hob, Flat Bottom Canopy Chimney and Stainless Steel Splashback. Under Pelmet lighting to wall units, Tall larder unit with wirework pull in baskets. A one & half bowl Under Mounted Stainless Steel sink, plumbing and electrics for washing machine, Integrated Fridge Freezer and Dishwasher. White downlighters to Kitchen & pendant fitting to Dining Area of Kitchen (if applicable).
- Quartz worktop to Kitchen only with quartz upstands.
- Ceramic flooring to Kitchen & Utility (if applicable).
- Full gas central heating with Smart Thermostat.

- White sanitary ware with co-ordinating wall tiles & white downlighters to Bathroom only. Thermostatic shower to Ensuite with coordinating wall tiles. Shaver Socket & Chrome Heated Towel Rail to the Bathroom & Ensuite.
- Cat 5 socket to Lounge next to TV aerial point and Bed 1 & Study (if applicable). TV aerial point in Lounge, Bed 1 & Kitchen/Diner.
- Intruder Alarm system.
- Smoke detectors, Carbon Monoxide Alarm and security locks to all external doors. Door Bell. External light to front and to rear of property.
- Outside tap to rear of property.
- Fenced rear garden. Turfing to front and rear gardens (where applicable).
- N.H.B.C 10 year warranty.
- Carpets from the Jelson selected range.