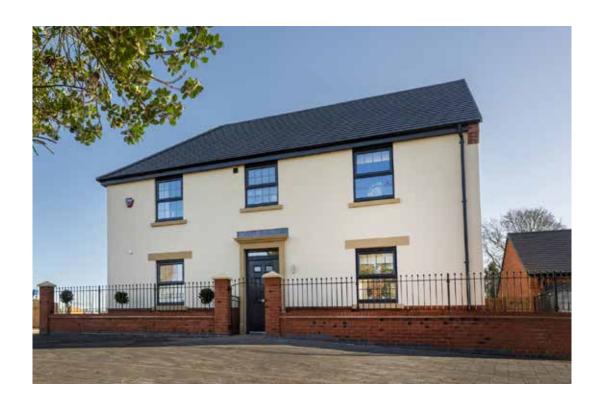

#### The Armscote

<sup>\*</sup>Please note this property can be built in brick or render

#### The Armscote: 5 bed detached house

- Quality and value from a very old established family business with an enviable reputation.
- Traditional brick construction with a good standard of insulation.
- Solid internal walls to ground and 1st floor.
- PVCu windows, soffits and fascias.
- To include Oak Internal Doors.
- · White Emulsion paint throughout.
- Fitted Kitchen with Single Oven in tall housing with Combination Microwave Oven, 5 Burner Gas Hob, Flat Bottom Canopy Chimney and Stainless Steel Splashback. Under Pelmet lighting to wall units, Tall larder unit with wirework pull in baskets. A one & half bowl Under Mounted Stainless Steel sink, plumbing and electrics for washing machine, Integrated Fridge Freezer and Dishwasher. White downlighters to Kitchen & pendant fitting to Dining Area of Kitchen (if applicable).
- Quartz worktop to Kitchen only with quartz upstands.
- Ceramic flooring to Kitchen & Utility (if applicable).
- Full gas central heating (or alternative system if gas not available) with Smart Thermostat.

- White sanitary ware with co-ordinating wall tiles & white downlighters to Bathroom only. Thermostatic shower over bath in Main Bathroom together with a Silver shower screen. Thermostatic shower to En-Suite with co-ordinating wall tiles. Shaver Socket & Chrome Heated Towel Rail to the Bathroom & En-Suite.
- Cat 5 socket to Lounge next to TV aerial point and Bed
   1 & Study (if applicable). TV aerial point in Lounge, Bed I
   & Kitchen/Diner.
- Intruder Alarm system.
- Smoke detectors, Carbon Monoxide Alarm and security locks to all external doors. Door Bell. External lights to front and rear of property.
- Outside tap to rear of property.
- · Fenced rear garden. Turfing to front and rear gardens.
- N.H.B.C I0 year warranty.
- Carpets from the Jelson selected range.