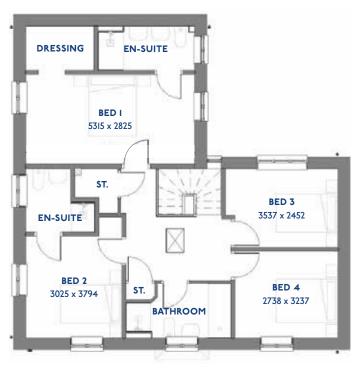

#### The Armscote

<sup>\*</sup>Please note this property can be built in brick or render

#### The Armscote: 5 bed detached house

- Quality and value from a very old established family business with an enviable reputation.
- Traditional brick construction with a good standard of insulation.
- Solid internal walls to ground and 1st floor.
- PVCu windows, soffits and fascias.
- To include Oak Internal Doors.
- · White Emulsion paint throughout.
- Fitted Kitchen with Single Oven in tall housing with Combination Microwave Oven, 5 Burner Gas Hob, Flat Bottom Canopy Chimney and Stainless Steel Splashback. Under Pelmet lighting to wall units, Tall larder unit with wirework pull in baskets. A one & half bowl Under Mounted Stainless Steel sink, plumbing and electrics for washing machine, Integrated Fridge Freezer and Dishwasher. White downlighters to Kitchen & pendant fitting to Dining Area of Kitchen (if applicable).
- Quartz worktop to Kitchen only with quartz upstands.
- Ceramic flooring to Kitchen & Utility (if applicable).
- Full gas central heating (or alternative system if gas not available) with Smart Thermostat.

- White sanitary ware with co-ordinating wall tiles & white downlighters to Bathroom only. Thermostatic shower over bath in Main Bathroom together with a Silver shower screen. Thermostatic shower to En-Suite with co-ordinating wall tiles. Shaver Socket & Chrome Heated Towel Rail to the Bathroom & En-Suite.
- Cat 5 socket to Lounge next to TV aerial point and Bed
   1 & Study (if applicable). TV aerial point in Lounge, Bed I
   & Kitchen/Diner.
- Intruder Alarm system.
- Smoke detectors, Carbon Monoxide Alarm and security locks to all external doors. Door Bell. External lights to front and rear of property.
- Outside tap to rear of property.
- · Fenced rear garden. Turfing to front and rear gardens.
- N.H.B.C I0 year warranty.
- Carpets from the Jelson selected range.