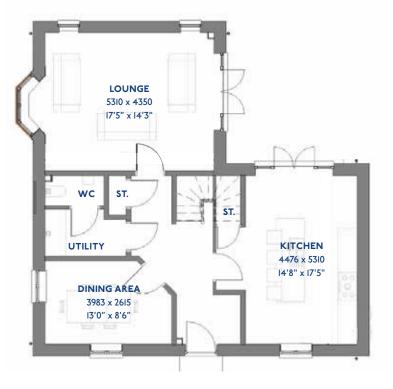

#### The Armscote

<sup>\*</sup>Please note this property can be built in brick or render

#### The Armscote: 5 bed detached house

- Quality and value from a very old established family business with an enviable reputation.
- Traditional brick construction with a good standard of insulation.
- Solid internal walls to ground and 1st floor.
- PVCu windows, soffits and fascias.
- To include Oak Internal Doors.
- · White Emulsion paint throughout.
- Fitted Kitchen with Single Oven in tall housing with Combination Microwave Oven, 5 Burner Gas Hob, Flat Bottom Canopy Chimney and Stainless Steel Splashback. Under Pelmet lighting to wall units, Tall larder unit with wirework pull in baskets. A one & half bowl Under Mounted Stainless Steel sink, plumbing and electrics for washing machine, Integrated Fridge Freezer and Dishwasher. White downlighters to Kitchen & pendant fitting to Dining Area of Kitchen (if applicable).
- Quartz worktop to Kitchen only with quartz upstands.
- Ceramic flooring to Kitchen & Utility (if applicable).
- Full gas central heating (or alternative system if gas not available) with Smart Thermostat.

- White sanitary ware with co-ordinating wall tiles & white downlighters to Bathroom only. Thermostatic shower over bath in Main Bathroom together with a Silver shower screen. Thermostatic shower to En-Suite with co-ordinating wall tiles. Shaver Socket & Chrome Heated Towel Rail to the Bathroom & En-Suite.
- Cat 5 socket to Lounge next to TV aerial point and Bed
   1 & Study (if applicable). TV aerial point in Lounge, Bed I
   & Kitchen/Diner.
- Intruder Alarm system.
- Smoke detectors, Carbon Monoxide Alarm and security locks to all external doors. Door Bell. External lights to front and rear of property.
- Outside tap to rear of property.
- · Fenced rear garden. Turfing to front and rear gardens.
- N.H.B.C I0 year warranty.
- Carpets from the Jelson selected range.