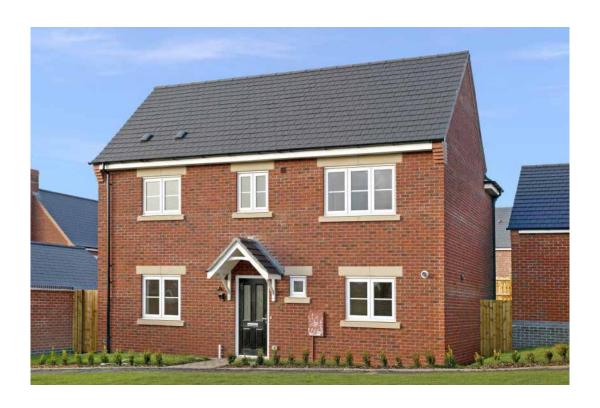

#### The Armscote

<sup>\*</sup>Please note this property can be built in brick or render

#### The Armscote: 5 bed detached house

- Quality and value from a very old established family business with an enviable reputation.
- Traditional brick construction with a good standard of insulation.
- Solid internal walls to ground and 1st floor.
- PVCu windows, soffits and fascias.
- To include Oak Internal Doors.
- · White Emulsion paint throughout.
- Fitted Kitchen with Single Oven in tall housing with Combination Microwave Oven, 5 Burner Gas Hob, Flat Bottom Canopy Chimney and Stainless Steel Splashback. Under Pelmet lighting to wall units, Tall larder unit with wirework pull in baskets. A one & half bowl Under Mounted Stainless Steel sink, plumbing and electrics for washing machine, Integrated Fridge Freezer and Dishwasher. White downlighters to Kitchen & pendant fitting to Dining Area of Kitchen (if applicable).
- Quartz worktop to Kitchen only with quartz upstands.
- Ceramic flooring to Kitchen & Utility (if applicable).
- Full gas central heating (or alternative system if gas not available) with Smart Thermostat.

- White sanitary ware with co-ordinating wall tiles & white downlighters to Bathroom only. Thermostatic shower over bath in Main Bathroom together with a Silver shower screen. Thermostatic shower to En-Suite with co-ordinating wall tiles. Shaver Socket & Chrome Heated Towel Rail to the Bathroom & En-Suite.
- Cat 5 socket to Lounge next to TV aerial point and Bed
   1 & Study (if applicable). TV aerial point in Lounge, Bed I
   & Kitchen/Diner.
- Intruder Alarm system.
- Smoke detectors, Carbon Monoxide Alarm and security locks to all external doors. Door Bell. External lights to front and rear of property.
- Outside tap to rear of property.
- · Fenced rear garden. Turfing to front and rear gardens.
- N.H.B.C I0 year warranty.
- Carpets from the Jelson selected range.