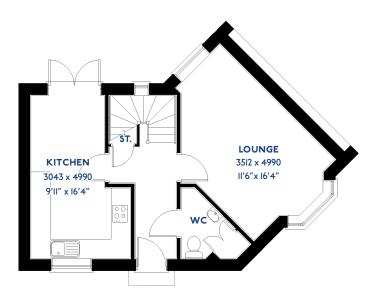

## The Cartmel

2 bed semi-detached house

<sup>\*</sup>Please note this property can be built in brick or render

#### The Cartmel: 2 bed semi-detached house

- Quality and value from a very old established family business with an enviable reputation.
- Traditional brick construction with a good standard of insulation.
- Solid internal walls to ground and 1st floor.
- PVCu windows, soffits and fascias.
- White Emulsion paint throughout.
- Fitted Kitchen with Single Oven 4 Burner Gas Hob and Flat Bottom Canopy Chimney. A single bowl Stainless Steel sink, plumbing and electrics for washing machine, Integrated Fridge Freezer and Dishwasher. White downlighters to Kitchen & pendant fitting to Dining Area of Kitchen (if applicable).
- Ceramic flooring to Kitchen & Utility (if applicable).
- Full gas central heating with Thermostat.
- White sanitary ware with co-ordinating wall tiles & white downlighters to Bathroom only. Thermostatic shower over bath in Main Bathroom together with a Silver shower screen. Shaver Socket & Chrome Heated Towel Rail to the Bathroom.