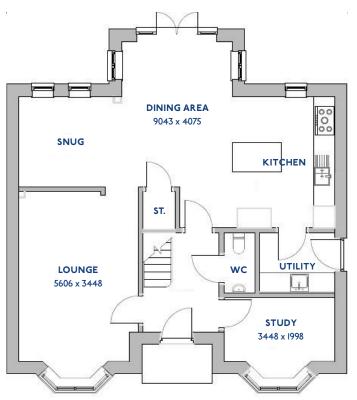

#### The Armscote

<sup>\*</sup>Please note this property can be built in brick or render

#### The Armscote: 5 bed detached house

- Quality and value from a very old established family business with an enviable reputation.
- Traditional brick construction with a good standard of insulation.
- Solid internal walls to ground and 1st floor.
- PVCu windows, soffits and fascias.
- To include Oak Internal Doors.
- · White Emulsion paint throughout.
- Fitted Kitchen with Single Oven in tall housing with Combination Microwave Oven, 5 Burner Gas Hob, Flat Bottom Canopy Chimney and Stainless Steel Splashback. Under Pelmet lighting to wall units, Tall larder unit with wirework pull in baskets. A one & half bowl Under Mounted Stainless Steel sink, plumbing and electrics for washing machine, Integrated Fridge Freezer and Dishwasher. White downlighters to Kitchen & pendant fitting to Dining Area of Kitchen (if applicable).
- Quartz worktop to Kitchen only with quartz upstands.
- Ceramic flooring to Kitchen & Utility (if applicable).
- Full gas central heating (or alternative system if gas not available) with Smart Thermostat.

- White sanitary ware with co-ordinating wall tiles & white downlighters to Bathroom only. Thermostatic shower over bath in Main Bathroom together with a Silver shower screen. Thermostatic shower to En-Suite with co-ordinating wall tiles. Shaver Socket & Chrome Heated Towel Rail to the Bathroom & En-Suite.
- Cat 5 socket to Lounge next to TV aerial point and Bed
   1 & Study (if applicable). TV aerial point in Lounge, Bed I
   & Kitchen/Diner.
- Intruder Alarm system.
- Smoke detectors, Carbon Monoxide Alarm and security locks to all external doors. Door Bell. External lights to front and rear of property.
- Outside tap to rear of property.
- · Fenced rear garden. Turfing to front and rear gardens.
- N.H.B.C I0 year warranty.
- Carpets from the Jelson selected range.