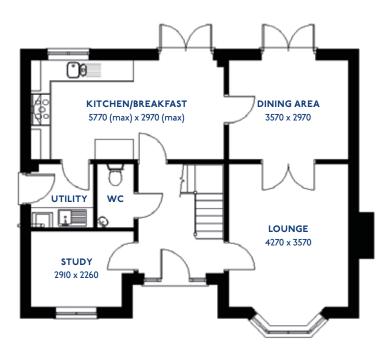

#### The Armscote

<sup>\*</sup>Please note this property can be built in brick or render

#### The Armscote: 5 bed detached house

- Quality and value from a very old established family business with an enviable reputation.
- Traditional brick construction with a good standard of insulation.
- Solid internal walls to ground and 1st floor.
- PVCu windows, soffits and fascias.
- To include Oak Internal Doors.
- · White Emulsion paint throughout.
- Fitted Kitchen with Single Oven in tall housing with Combination Microwave Oven, 5 Burner Gas Hob, Flat Bottom Canopy Chimney and Stainless Steel Splashback. Under Pelmet lighting to wall units, Tall larder unit with wirework pull in baskets. A one & half bowl Under Mounted Stainless Steel sink, plumbing and electrics for washing machine, Integrated Fridge Freezer and Dishwasher. White downlighters to Kitchen & pendant fitting to Dining Area of Kitchen (if applicable).
- Quartz worktop to Kitchen only with quartz upstands.
- Ceramic flooring to Kitchen & Utility (if applicable).
- Full gas central heating (or alternative system if gas not available) with Smart Thermostat.