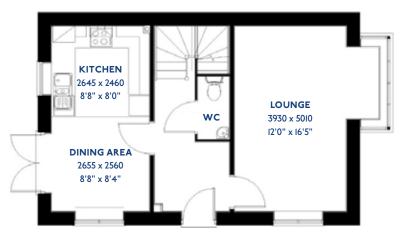

## The Sanderling

2 bed semi-detached house

<sup>\*</sup>Please note this property can be built in brick or render

#### The Sanderling: 2 bed semi-detached house

- Quality and value from a very old established family business with an enviable reputation.
- Traditional brick construction with a good standard of insulation.
- Solid internal walls to ground and 1st floor.
- PVCu windows, soffits and fascias.
- White Emulsion paint throughout.
- Fitted Kitchen with Single Oven 4 Burner Gas Hob and Flat Bottom Canopy Chimney. A single bowl Stainless Steel sink, plumbing and electrics for washing machine, Integrated Fridge Freezer and Dishwasher. White downlighters to Kitchen & pendant fitting to Dining Area of Kitchen (if applicable).
- Ceramic flooring to Kitchen & Utility (if applicable).
- Full gas central heating (or alternative system if gas not available) with Thermostat.
- White sanitary ware with co-ordinating wall tiles & white downlighters to Bathroom only. Thermostatic shower over bath in Main Bathroom together with a Silver shower screen. Shaver Socket & Chrome Heated Tower Rail to the Bathroom & Ensuite.

- Cat 5 socket to Lounge next to TV aerial point and Bed 1 & Study (if applicable). TV aerial point in Lounge, Bed 1 & Kitchen/Diner.
- Wiring only for future Intruder Alarm for keypad, control panel and bell box.
- Smoke detectors, Carbon Monoxide Alarm and security locks to all external doors. External light to front and rear of property.
- Outside tap to rear of property.
- Fenced rear garden. Turfing to front and rear gardens (where applicable).
- N.H.B.C IO year warranty.
- Carpets from the Jelson selected range.