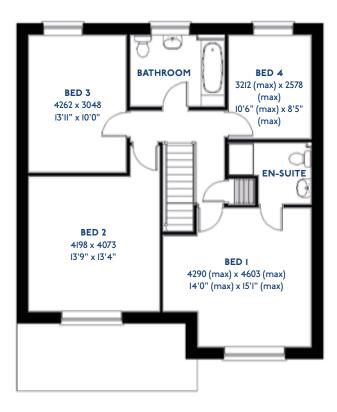

#### The Kingfisher: 4 bed detached house

- Quality and value from a very old established family business with an enviable reputation.
- Traditional brick construction with a good standard of insulation.
- Solid internal walls to ground and 1st floor.
- PVCu windows, soffits and fascias.
- To include Oak Internal Doors.
- White Emulsion paint throughout.
- Fitted Kitchen with Single Oven in tall housing with Combination Microwave Oven, 5 Burner Gas Hob, Flat Bottom Canopy Chimney and Stainless Steel Splashback. Under Pelmet lighting to wall units, Tall larder unit with wirework pull in baskets. A one & half bowl Under Mounted Stainless Steel sink, plumbing and electrics for washing machine, Integrated Fridge Freezer and Dishwasher. White downlighters to Kitchen & pendant fitting to Dining Area of Kitchen (if applicable).
- Quartz worktop to Kitchen only with quartz upstands.
- Ceramic flooring to Kitchen & Utility (if applicable).
- Full gas central heating with Smart Thermostat.

- White sanitary ware with co-ordinating wall tiles & white downlighters to Bathroom only. Thermostatic shower to Ensuite with coordinating wall tiles. Shaver Socket & Chrome Heated Towel Rail to the Bathroom & Ensuite.
- Cat 5 socket to Lounge next to TV aerial point and Bed 1 & Study (if applicable). TV aerial point in Lounge, Bed 1 & Kitchen/Diner.
- Intruder Alarm system.
- Smoke detectors, Carbon Monoxide Alarm and security locks to all external doors. Door Bell. External light to front and to rear of property.
- Outside tap to rear of property.
- Fenced rear garden. Turfing to front and rear gardens (where applicable).
- N.H.B.C 10 year warranty.
- Carpets from the Jelson selected range.