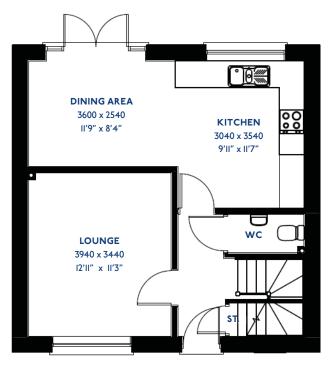

#### The Kingfisher: 4 bed detached house

- Quality and value from a very old established family business with an enviable reputation.
- Traditional brick construction with a good standard of insulation.
- Solid internal walls to ground and 1st floor.
- PVCu windows, soffits and fascias.
- To include Oak Internal Doors.
- White Emulsion paint throughout.
- Fitted Kitchen with Single Oven in tall housing with Combination Microwave Oven, 5 Burner Gas Hob, Flat Bottom Canopy Chimney and Stainless Steel Splashback. Under Pelmet lighting to wall units, Tall larder unit with wirework pull in baskets. A one & half bowl Under Mounted Stainless Steel sink, plumbing and electrics for washing machine, Integrated Fridge Freezer and Dishwasher. White downlighters to Kitchen & pendant fitting to Dining Area of Kitchen (if applicable).
- Quartz worktop to Kitchen only with quartz upstands.
- Ceramic flooring to Kitchen & Utility (if applicable).
- Full gas central heating with Smart Thermostat.

- White sanitary ware with co-ordinating wall tiles & white downlighters to Bathroom only. Thermostatic shower to Ensuite with coordinating wall tiles. Shaver Socket & Chrome Heated Towel Rail to the Bathroom & Ensuite.
- Cat 5 socket to Lounge next to TV aerial point and Bed 1 & Study (if applicable). TV aerial point in Lounge, Bed 1 & Kitchen/Diner.
- Intruder Alarm system.
- Smoke detectors, Carbon Monoxide Alarm and security locks to all external doors. Door Bell. External light to front and to rear of property.
- Outside tap to rear of property.
- Fenced rear garden. Turfing to front and rear gardens (where applicable).
- N.H.B.C 10 year warranty.
- Carpets from the Jelson selected range.