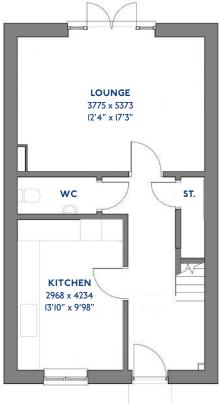

## The Cartmel

2 bed semi-detached house

<sup>\*</sup>Please note this property can be built in brick or render

#### The Cartmel: 2 bed semi-detached house

- Quality and value from a very old established family business with an enviable reputation.
- Traditional brick construction with a good standard of insulation.
- Solid internal walls to ground and 1st floor.
- PVCu windows, soffits and fascias.
- White Emulsion paint throughout.
- Fitted Kitchen with Single Oven 4 Burner Gas Hob and Flat Bottom Canopy Chimney. A single bowl Stainless Steel sink, plumbing and electrics for washing machine, Integrated Fridge Freezer and Dishwasher. White downlighters to Kitchen & pendant fitting to Dining Area of Kitchen (if applicable).
- Ceramic flooring to Kitchen & Utility (if applicable).
- Full gas central heating with Thermostat.
- White sanitary ware with co-ordinating wall tiles & white downlighters to Bathroom only. Thermostatic shower over bath in Main Bathroom together with a Silver shower screen. Shaver Socket & Chrome Heated Towel Rail to the Bathroom.

- Cat 5 socket to Lounge next to TV aerial point and Bed I & Study (if applicable). TV aerial point in Lounge, Bed I.
- Wiring only for future Intruder Alarm for keypad, control panel and bell box.
- Smoke detectors, Carbon Monoxide Alarm and security locks to all external doors. External light to front and rear of property.
- Outside tap to rear of property.
- Fenced rear garden. Turfing to front and rear gardens (where applicable).
- N.H.B.C 10 year warranty.
- Carpets from the Jelson selected range.