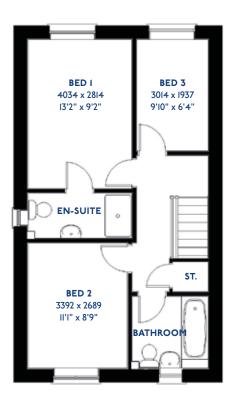

## The Cartmel

2 bed semi-detached house

<sup>\*</sup>Please note this property can be built in brick or render

#### The Cartmel: 2 bed semi-detached house

- Quality and value from a very old established family business with an enviable reputation.
- Traditional brick construction with a good standard of insulation.
- Solid internal walls to ground and 1st floor.
- PVCu windows, soffits and fascias.
- White Emulsion paint throughout.
- Fitted Kitchen with Single Oven 4 Burner Gas Hob and Flat Bottom Canopy Chimney. A single bowl Stainless Steel sink, plumbing and electrics for washing machine, Integrated Fridge Freezer and Dishwasher. White downlighters to Kitchen & pendant fitting to Dining Area of Kitchen (if applicable).
- Ceramic flooring to Kitchen & Utility (if applicable).
- Full gas central heating with Thermostat.
- White sanitary ware with co-ordinating wall tiles & white downlighters to Bathroom only. Thermostatic shower over bath in Main Bathroom together with a Silver shower screen. Shaver Socket & Chrome Heated Towel Rail to the Bathroom.

- Cat 5 socket to Lounge next to TV aerial point and Bed I & Study (if applicable). TV aerial point in Lounge, Bed I.
- Wiring only for future Intruder Alarm for keypad, control panel and bell box.
- Smoke detectors, Carbon Monoxide Alarm and security locks to all external doors. External light to front and rear of property.
- Outside tap to rear of property.
- Fenced rear garden. Turfing to front and rear gardens (where applicable).
- N.H.B.C 10 year warranty.
- Carpets from the Jelson selected range.