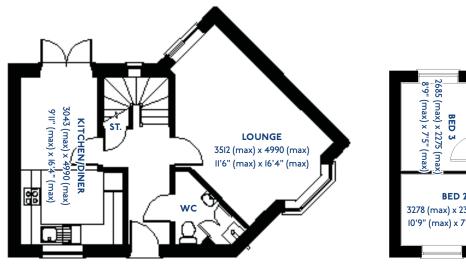

## The Cartmel

2 bed semi-detached house

<sup>\*</sup>Please note this property can be built in brick or render

#### The Cartmel: 2 bed semi-detached house

- Quality and value from a very old established family business with an enviable reputation.
- Traditional brick construction with a good standard of insulation.
- Solid internal walls to ground and 1st floor.
- PVCu windows, soffits and fascias.
- White Emulsion paint throughout.
- Fitted Kitchen with Single Oven 4 Burner Gas Hob and Flat Bottom Canopy Chimney. A single bowl Stainless Steel sink, plumbing and electrics for washing machine, Integrated Fridge Freezer and Dishwasher. White downlighters to Kitchen & pendant fitting to Dining Area of Kitchen (if applicable).
- Ceramic flooring to Kitchen & Utility (if applicable).
- Full gas central heating with Thermostat.
- White sanitary ware with co-ordinating wall tiles & white downlighters to Bathroom only. Thermostatic shower over bath in Main Bathroom together with a Silver shower screen. Shaver Socket & Chrome Heated Towel Rail to the Bathroom.

- Cat 5 socket to Lounge next to TV aerial point and Bed I & Study (if applicable). TV aerial point in Lounge, Bed I.
- Wiring only for future Intruder Alarm for keypad, control panel and bell box.
- Smoke detectors, Carbon Monoxide Alarm and security locks to all external doors. External light to front and rear of property.
- Outside tap to rear of property.
- Fenced rear garden. Turfing to front and rear gardens (where applicable).
- N.H.B.C 10 year warranty.
- Carpets from the Jelson selected range.