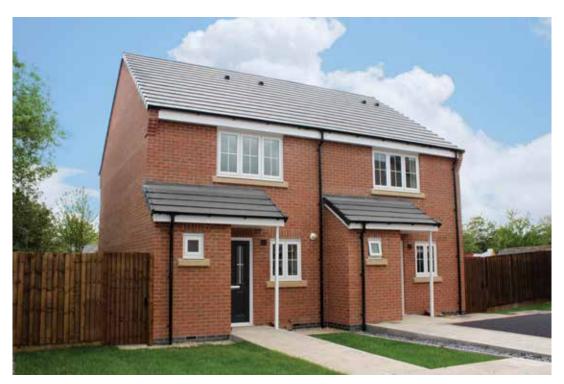

## The Cartmel

2 bed semi-detached house

<sup>\*</sup>Please note this property can be built in brick or render

#### The Cartmel: 2 bed semi-detached house

- Quality and value from a very old established family business with an enviable reputation.
- Traditional brick construction with a good standard of insulation.
- Solid internal walls to ground and 1st floor.
- PVCu windows, soffits and fascias.
- White Emulsion paint throughout.
- Fitted Kitchen with Single Oven 4 Burner Gas Hob and Flat Bottom Canopy Chimney. A single bowl Stainless Steel sink, plumbing and electrics for washing machine, Integrated Fridge Freezer and Dishwasher. White downlighters to Kitchen & pendant fitting to Dining Area of Kitchen (if applicable).
- Ceramic flooring to Kitchen & Utility (if applicable).
- Full gas central heating with Thermostat.
- White sanitary ware with co-ordinating wall tiles & white downlighters to Bathroom only. Thermostatic shower over bath in Main Bathroom together with a Silver shower screen. Shaver Socket & Chrome Heated Towel Rail to the Bathroom.