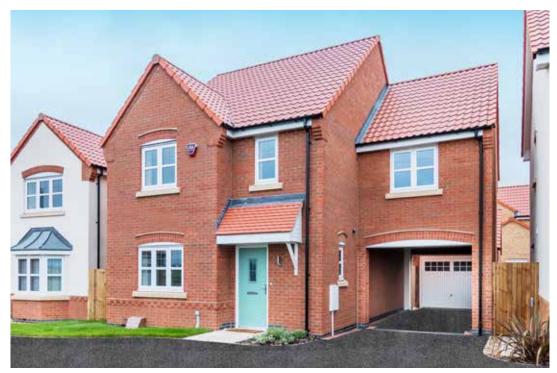

# The Aspen

<sup>\*</sup>Please note this property can be built in brick or render

#### The Aspen: 4 bed detached house

- Quality and value from a very old established family business with an enviable reputation.
- Traditional brick construction with a good standard of insulation.
- Solid internal walls to ground and 1st floor.
- PVCu windows, soffits and fascias.
- To include Oak Internal Doors.
- White Emulsion paint throughout.
- Fitted Kitchen with Single Oven in tall housing with Combination Microwave Oven, 5 Burner Gas Hob, Flat Bottom Canopy Chimney and Stainless Steel Splashback. Under Pelmet lighting to wall units, Tall larder unit with wirework pull in baskets. A one & half bowl Under Mounted Stainless Steel sink, plumbing and electrics for washing machine, Integrated Fridge Freeze r and Dishwasher. White downlighters to Kitchen & pendant fitting to Dining Area of Kitchen (if applicable).
- Quartz worktop to Kitchen only with quartz upstands.
- Ceramic flooring to Kitchen & Utility (if applicable).
- Full gas central heating with Smart Thermostat.

- White sanitary ware with co-ordinating wall tiles & white downlighters to Bathroom only. Thermostatic shower over bath in Main Bathroom together with a Silver shower screen. Thermostatic shower to En-Suite with co-ordinating wall tiles. Shaver Socket & Chrome Heated Towel Rail to the Bathroom & En-Suite.
- Cat 5 socket to Lounge next to TV aerial point and Bed 1 & Study (if applicable). TV aerial point in Lounge, Bed 1 & Kitchen/Diner.
- Intruder Alarm system.
- Smoke detectors, Carbon Monoxide Alarm and security locks to all external doors. Door Bell. External light to front and to rear of property.
- Outside tap to rear of property.
- Fenced rear garden. Turfing to front and rear gardens (where applicable).
- N.H.B.C IO year warranty.
- Carpets from the Jelson selected range.