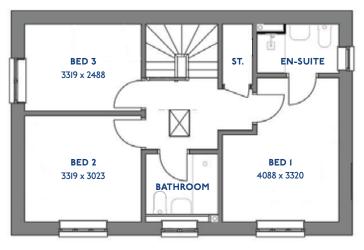

#### The Leveret: 4 bed detached house

- Quality and value from a very old established family business with an enviable reputation.
- Traditional brick construction with a good standard of insulation.
- Solid internal walls to ground and 1st floor.
- PVCu windows, soffits and fascias.
- To include Oak Internal Doors.
- White Emulsion paint throughout.
- Fitted Kitchen with Single Oven in tall housing with Combination Microwave Oven, 5 Burner Gas Hob, Flat Bottom Canopy Chimney and Stainless Steel Splashback. Under Pelmet lighting to wall units, Tall larder unit with wirework pull in baskets. A one & half bowl Under Mounted Stainless Steel sink, plumbing and electrics for washing machine, Integrated Fridge Freezer and Dishwasher. White downlighters to Kitchen & pendant fitting to Dining Area of Kitchen (if applicable).
- Quartz worktop to Kitchen only with quartz upstands.
- Ceramic flooring to Kitchen & Utility (if applicable).
- Full gas central heating (or alternative system if gas not available) with Smart Thermostat.

- White sanitary ware with co-ordinating wall tiles & white downlighters to Bathroom only. Thermostatic shower over bath in Main Bathroom together with a Silver shower screen. Thermostatic shower to En-Suite with co-ordinating wall tiles. Shaver Socket & Chrome Heated Towel Rail to the Bathroom & en-suite.
- Vanity unit in en-suite.
- Cat 5 socket to Lounge next to TV aerial point and Bed I & Study TV aerial point in Lounge, Bed I & Kitchen/Diner.
- Intruder Alarm system.
- Smoke detectors, Carbon Monoxide Alarm and security locks to all external doors. Door Bell. External light to front and to rear of property.
- Outside tap to rear of property.
- Fenced rear garden. Turfing to front and rear gardens (where applicable).
- N.H.B.C 10 year warranty.
- Carpets from the Jelson selected range.