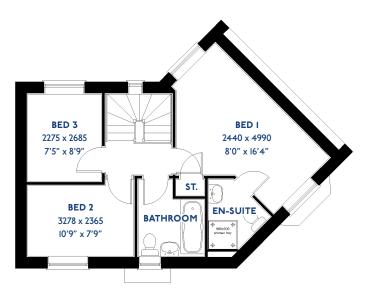

## The Cartmel

2 bed semi-detached house

<sup>\*</sup>Please note this property can be built in brick or render

#### The Cartmel: 2 bed semi-detached house

- Quality and value from a very old established family business with an enviable reputation.
- Traditional brick construction with a good standard of insulation.
- Solid internal walls to ground and 1st floor.
- PVCu windows, soffits and fascias.
- White Emulsion paint throughout.
- Fitted Kitchen with Single Oven 4 Burner Gas Hob and Flat Bottom Canopy Chimney. A single bowl Stainless Steel sink, plumbing and electrics for washing machine, Integrated Fridge Freezer and Dishwasher. White downlighters to Kitchen & pendant fitting to Dining Area of Kitchen (if applicable).
- Ceramic flooring to Kitchen & Utility (if applicable).
- Full gas central heating with Thermostat.
- White sanitary ware with co-ordinating wall tiles & white downlighters to Bathroom only. Thermostatic shower over bath in Main Bathroom together with a Silver shower screen. Shaver Socket & Chrome Heated Towel Rail to the Bathroom.