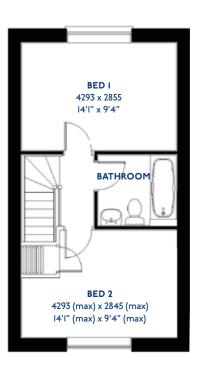

## The Cartmel

2 bed semi-detached house

<sup>\*</sup>Please note this property can be built in brick or render

#### The Cartmel: 2 bed semi-detached house

- Quality and value from a very old established family business with an enviable reputation.
- Traditional brick construction with a good standard of insulation.
- Solid internal walls to ground and 1st floor.
- PVCu windows, soffits and fascias.
- White Emulsion paint throughout.
- Fitted Kitchen with Single Oven 4 Burner Gas Hob and Flat Bottom Canopy Chimney. A single bowl Stainless Steel sink, plumbing and electrics for washing machine, Integrated Fridge Freezer and Dishwasher. White downlighters to Kitchen & pendant fitting to Dining Area of Kitchen (if applicable).
- Ceramic flooring to Kitchen & Utility (if applicable).
- Full gas central heating with Thermostat.
- White sanitary ware with co-ordinating wall tiles & white downlighters to Bathroom only. Thermostatic shower over bath in Main Bathroom together with a Silver shower screen. Shaver Socket & Chrome Heated Towel Rail to the Bathroom.

- Cat 5 socket to Lounge next to TV aerial point and Bed I & Study (if applicable). TV aerial point in Lounge, Bed I.
- Wiring only for future Intruder Alarm for keypad, control panel and bell box.
- Smoke detectors, Carbon Monoxide Alarm and security locks to all external doors. External light to front and rear of property.
- Outside tap to rear of property.
- Fenced rear garden. Turfing to front and rear gardens (where applicable).
- N.H.B.C 10 year warranty.
- Carpets from the Jelson selected range.