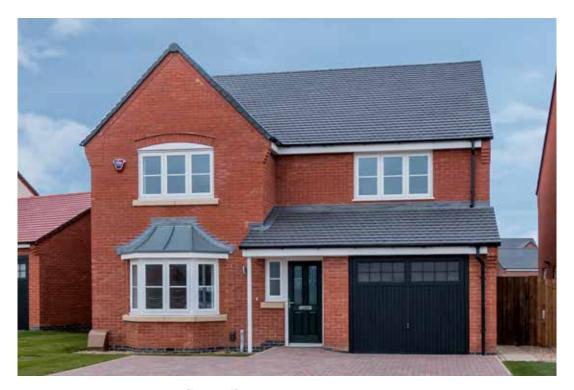

#### The Armscote

<sup>\*</sup>Please note this property can be built in brick or render

#### The Armscote: 5 bed detached house

- Quality and value from a very old established family business with an enviable reputation.
- Traditional brick construction with a good standard of insulation.
- Solid internal walls to ground and 1st floor.
- PVCu windows, soffits and fascias.
- To include Oak Internal Doors.
- · White Emulsion paint throughout.
- Fitted Kitchen with Single Oven in tall housing with Combination Microwave Oven, 5 Burner Gas Hob, Flat Bottom Canopy Chimney and Stainless Steel Splashback. Under Pelmet lighting to wall units, Tall larder unit with wirework pull in baskets. A one & half bowl Under Mounted Stainless Steel sink, plumbing and electrics for washing machine, Integrated Fridge Freezer and Dishwasher. White downlighters to Kitchen & pendant fitting to Dining Area of Kitchen (if applicable).
- Quartz worktop to Kitchen only with quartz upstands.
- Ceramic flooring to Kitchen & Utility (if applicable).
- Full gas central heating (or alternative system if gas not available) with Smart Thermostat.

- White sanitary ware with co-ordinating wall tiles & white downlighters to Bathroom only. Thermostatic shower over bath in Main Bathroom together with a Silver shower screen. Thermostatic shower to En-Suite with co-ordinating wall tiles. Shaver Socket & Chrome Heated Towel Rail to the Bathroom & En-Suite.
- Cat 5 socket to Lounge next to TV aerial point and Bed
   1 & Study (if applicable). TV aerial point in Lounge, Bed I
   & Kitchen/Diner.
- Intruder Alarm system.
- Smoke detectors, Carbon Monoxide Alarm and security locks to all external doors. Door Bell. External lights to front and rear of property.
- Outside tap to rear of property.
- · Fenced rear garden. Turfing to front and rear gardens.
- N.H.B.C I0 year warranty.
- Carpets from the Jelson selected range.