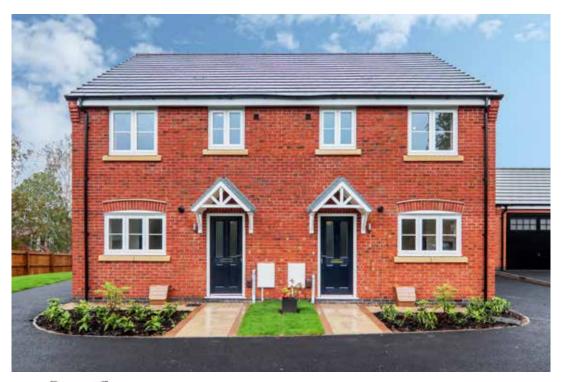

## The Cartmel

2 bed semi-detached house

<sup>\*</sup>Please note this property can be built in brick or render

#### The Cartmel: 2 bed semi-detached house

- Quality and value from a very old established family business with an enviable reputation.
- Traditional brick construction with a good standard of insulation.
- Solid internal walls to ground and 1st floor.
- PVCu windows, soffits and fascias.
- White Emulsion paint throughout.
- Fitted Kitchen with Single Oven 4 Burner Gas Hob and Flat Bottom Canopy Chimney. A single bowl Stainless Steel sink, plumbing and electrics for washing machine, Integrated Fridge Freezer and Dishwasher. White downlighters to Kitchen & pendant fitting to Dining Area of Kitchen (if applicable).
- Ceramic flooring to Kitchen & Utility (if applicable).
- Full gas central heating with Thermostat.
- White sanitary ware with co-ordinating wall tiles & white downlighters to Bathroom only. Thermostatic shower over bath in Main Bathroom together with a Silver shower screen. Shaver Socket & Chrome Heated Towel Rail to the Bathroom.