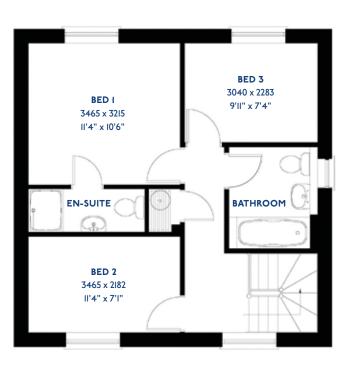

with co-ordinating wall tiles & white downlighters to Bathroom only. Thermostatic shower over bath in Main Bathroom together with a Silver shower screen. Thermostatic shower to En-Suite with co-ordinating wall tiles. Shaver Socket & Chrome Heated Towel Rail to the Bathroom & en-suite.
- Vanity unit in en-suite.
- Cat 5 socket to Lounge next to TV aerial point and Bed I & Study TV aerial point in Lounge, Bed I & Kitchen/Diner.
- Intruder Alarm system.
- Smoke detectors, Carbon Monoxide Alarm and security locks to all external doors. Door Bell. External light to front and to rear of property.
- Outside tap to rear of property.
- Fenced rear garden. Turfing to front and rear gardens (where applicable).
- N.H.B.C 10 year warranty.
- Carpets from the Jelson selected range.

### The Linnet







<sup>\*</sup>Please note this property can be built in brick or render

#### The Linnet: 3 bed detached house

- Quality and value from a very old established family business with an enviable reputation.
- Traditional brick construction with a good standard of insulation.
- Solid internal walls to ground and 1st floor.
- PVCu windows, soffits and fascias.
- White Emulsion paint throughout.
- Fitted Kitchen with Double Oven in tall housing, 4 Burner Gas Hob and Flat Bottom Canopy Chimney. Under Pelmet lighting to wall units. A one & half bowl Stainless Steel sink, plumbing and electrics for washing machine, Integrated Fridge Freezer and Dishwasher. White downlighters to Kitchen & pendant fitting to Dining Area of Kitchen (if applicable).
- Ceramic flooring to Kitchen & Utility (if applica