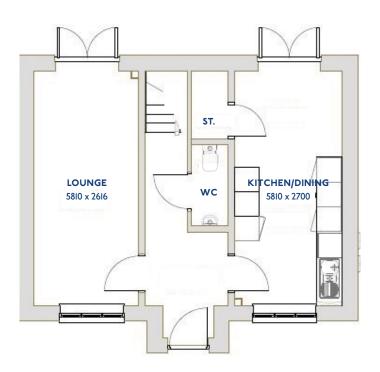

#### The Kingfisher: 4 bed detached house

- Quality and value from a very old established family business with an enviable reputation.
- Traditional brick construction with a good standard of insulation.
- Solid internal walls to ground and 1st floor.
- PVCu windows, soffits and fascias.
- To include Oak Internal Doors.
- White Emulsion paint throughout.
- Fitted Kitchen with Single Oven in tall housing with Combination Microwave Oven, 5 Burner Gas Hob, Flat Bottom Canopy Chimney and Stainless Steel Splashback. Under Pelmet lighting to wall units, Tall larder unit with wirework pull in baskets. A one & half bowl Under Mounted Stainless Steel sink, plumbing and electrics for washing machine, Integrated Fridge Freezer and Dishwasher. White downlighters to Kitchen & pendant fitting to Dining Area of Kitchen (if applicable).
- Quartz worktop to Kitchen only with quartz upstands.
- Ceramic flooring to Kitchen & Utility (if applicable).
- Full gas central heating with Smart Thermostat.

- White sanitary ware with co-ordinating wall tiles & white downlighters to Bathroom only. Thermostatic shower to Ensuite with coordinating wall tiles. Shaver Socket & Chrome Heated Towel Rail to the Bathroom & Ensuite.
- Cat 5 socket to Lounge next to TV aerial point and Bed 1 & Study (if applicable). TV aerial point in Lounge, Bed 1 & Kitchen/Diner.
- Intruder Alarm system.
- Smoke detectors, Carbon Monoxide Alarm and security locks to all external doors. Door Bell. External light to front and to rear of property.
- Outside tap to rear of property.
- Fenced rear garden. Turfing to front and rear gardens (where applicable).
- N.H.B.C 10 year warranty.
- Carpets from the Jelson selected range.