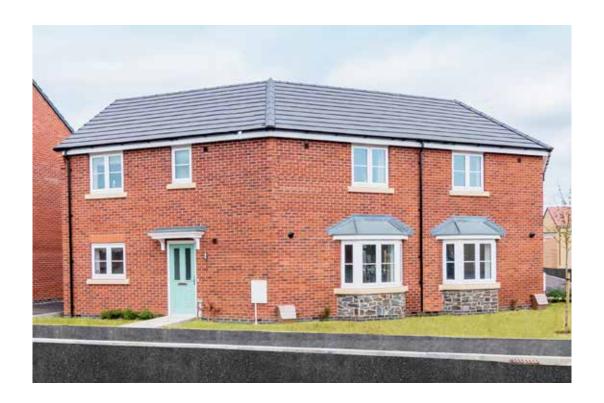

# The Kingfisher

<sup>\*</sup>Please note this property can be built in brick or render

#### The Kingfisher: 4 bed detached house

- Quality and value from a very old established family business with an enviable reputation.
- Traditional brick construction with a good standard of insulation.
- Solid internal walls to ground and 1st floor.
- PVCu windows, soffits and fascias.
- To include Oak Internal Doors.
- White Emulsion paint throughout.
- Fitted Kitchen with Single Oven in tall housing with Combination Microwave Oven, 5 Burner Gas Hob, Flat Bottom Canopy Chimney and Stainless Steel Splashback. Under Pelmet lighting to wall units, Tall larder unit with wirework pull in baskets. A one & half bowl Under Mounted Stainless Steel sink, plumbing and electrics for washing machine, Integrated Fridge Freezer and Dishwasher. White downlighters to Kitchen & pendant fitting to Dining Area of Kitchen (if applicable).
- Quartz worktop to Kitchen only with quartz upstands.
- Ceramic flooring to Kitchen & Utility (if applicable).
- Full gas central heating with Smart Thermostat.