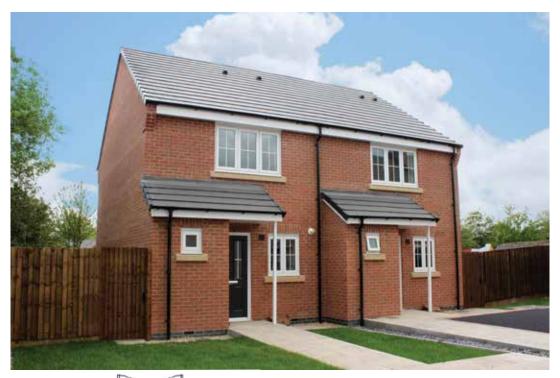

## The Cartmel

2 bed semi-detached house

<sup>\*</sup>Please note this property can be built in brick or render

#### The Cartmel: 2 bed semi-detached house

- Quality and value from a very old established family business with an enviable reputation.
- Traditional brick construction with a good standard of insulation.
- Solid internal walls to ground and 1st floor.
- PVCu windows, soffits and fascias.
- White Emulsion paint throughout.
- Fitted Kitchen with Single Oven 4 Burner Gas Hob and Flat Bottom Canopy Chimney. A single bowl Stainless Steel sink, plumbing and electrics for washing machine, Integrated Fridge Freezer and Dishwasher. White downlighters to Kitchen & pendant fitting to Dining Area of Kitchen (if applicable).
- Ceramic flooring to Kitchen & Utility (if applicable).
- Full gas central heating with Thermostat.
- White sanitary ware with co-ordinating wall tiles & white downlighters to Bathroom only. Thermostatic shower over bath in Main Bathroom together with a Silver shower screen. Shaver Socket & Chrome Heated Towel Rail to the Bathroom.