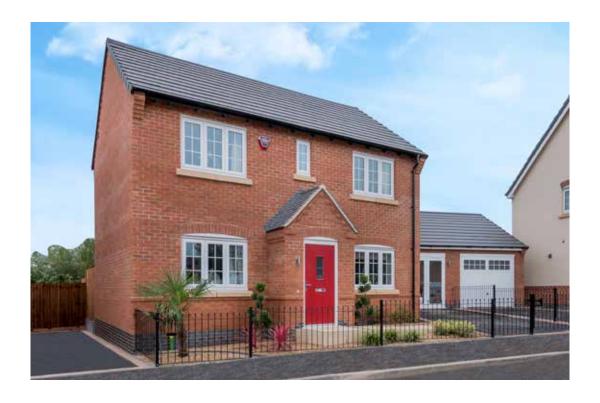

#### The Kingfisher: 4 bed detached house

- Quality and value from a very old established family business with an enviable reputation.
- Traditional brick construction with a good standard of insulation.
- Solid internal walls to ground and 1st floor.
- PVCu windows, soffits and fascias.
- To include Oak Internal Doors.
- White Emulsion paint throughout.
- Fitted Kitchen with Single Oven in tall housing with Combination Microwave Oven, 5 Burner Gas Hob, Flat Bottom Canopy Chimney and Stainless Steel Splashback. Under Pelmet lighting to wall units, Tall larder unit with wirework pull in baskets. A one & half bowl Under Mounted Stainless Steel sink, plumbing and electrics for washing machine, Integrated Fridge Freezer and Dishwasher. White downlighters to Kitchen & pendant fitting to Dining Area of Kitchen (if applicable).
- Quartz worktop to Kitchen only with quartz upstands.
- Ceramic flooring to Kitchen & Utility (if applicable).
- Full gas central heating with Smart Thermostat.