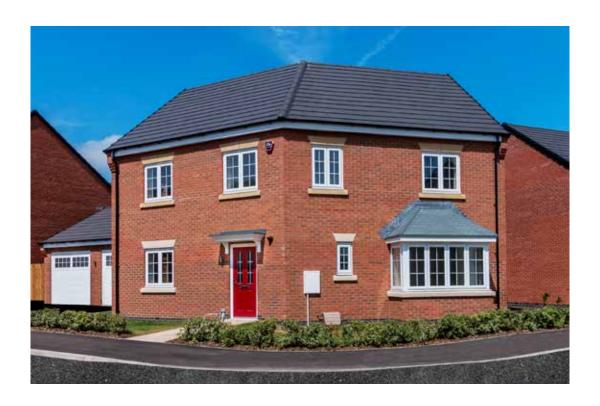

#### The Armscote: 5 bed detached house

- Quality and value from a very old established family business with an enviable reputation.
- Traditional brick construction with a good standard of insulation.
- Solid internal walls to ground and 1st floor.
- PVCu windows, soffits and fascias.
- To include Oak Internal Doors.
- · White Emulsion paint throughout.
- Fitted Kitchen with Single Oven in tall housing with Combination Microwave Oven, 5 Burner Gas Hob, Flat Bottom Canopy Chimney and Stainless Steel Splashback. Under Pelmet lighting to wall units, Tall larder unit with wirework pull in baskets. A one & half bowl Under Mounted Stainless Steel sink, plumbing and electrics for washing machine, Integrated Fridge Freezer and Dishwasher. White downlighters to Kitchen & pendant fitting to Dining Area of Kitchen (if applicable).
- Quartz worktop to Kitchen only with quartz upstands.
- Ceramic flooring to Kitchen & Utility (if applicable).
- Full gas central heating (or alternative system if gas not available) with Smart Thermostat.

- White sanitary ware with co-ordinating wall tiles & white downlighters to Bathroom only. Thermostatic shower over bath in Main Bathroom together with a Silver shower screen. Thermostatic shower to En-Suite with co-ordinating wall tiles. Shaver Socket & Chrome Heated Towel Rail to the Bathroom & En-Suite.
- Cat 5 socket to Lounge next to TV aerial point and Bed
   1 & Study (if applicable). TV aerial point in Lounge, Bed I
   & Kitchen/Diner.
- Intruder Alarm system.
- Smoke detectors, Carbon Monoxide Alarm and security locks to all external doors. Door Bell. External lights to front and rear of property.
- Outside tap to rear of property.
- · Fenced rear garden. Turfing to front and rear gardens.
- N.H.B.C I0 year warranty.
- Carpets from the Jelson selected range.