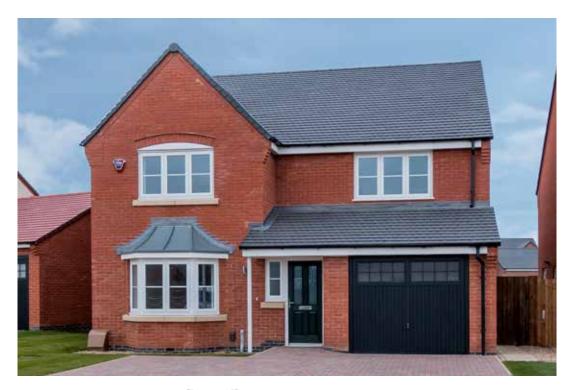

#### The Armscote

<sup>\*</sup>Please note this property can be built in brick or render

#### The Armscote: 5 bed detached house

- Quality and value from a very old established family business with an enviable reputation.
- Traditional brick construction with a good standard of insulation.
- Solid internal walls to ground and 1st floor.
- PVCu windows, soffits and fascias.
- To include Oak Internal Doors.
- · White Emulsion paint throughout.
- Fitted Kitchen with Single Oven in tall housing with Combination Microwave Oven, 5 Burner Gas Hob, Flat Bottom Canopy Chimney and Stainless Steel Splashback. Under Pelmet lighting to wall units, Tall larder unit with wirework pull in baskets. A one & half bowl Under Mounted Stainless Steel sink, plumbing and electrics for washing machine, Integrated Fridge Freezer and Dishwasher. White downlighters to Kitchen & pendant fitting to Dining Area of Kitchen (if applicable).
- Quartz worktop to Kitchen only with quartz upstands.
- Ceramic flooring to Kitchen & Utility (if applicable).
- Full gas central heating (or alternative system if gas not available) with Smart Thermostat.