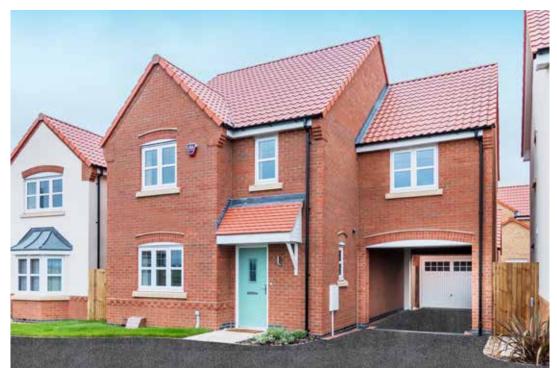

# The Aspen

<sup>\*</sup>Please note this property can be built in brick or render

#### The Aspen: 4 bed detached house

- Quality and value from a very old established family business with an enviable reputation.
- Traditional brick construction with a good standard of insulation.
- Solid internal walls to ground and 1st floor.
- PVCu windows, soffits and fascias.
- To include Oak Internal Doors.
- White Emulsion paint throughout.
- Fitted Kitchen with Single Oven in tall housing with Combination Microwave Oven, 5 Burner Gas Hob, Flat Bottom Canopy Chimney and Stainless Steel Splashback. Under Pelmet lighting to wall units, Tall larder unit with wirework pull in baskets. A one & half bowl Under Mounted Stainless Steel sink, plumbing and electrics for washing machine, Integrated Fridge Freeze r and Dishwasher. White downlighters to Kitchen & pendant fitting to Dining Area of Kitchen (if applicable).
- Quartz worktop to Kitchen only with quartz upstands.
- Ceramic flooring to Kitchen & Utility (if applicable).
- Full gas central heating with Smart Thermostat.