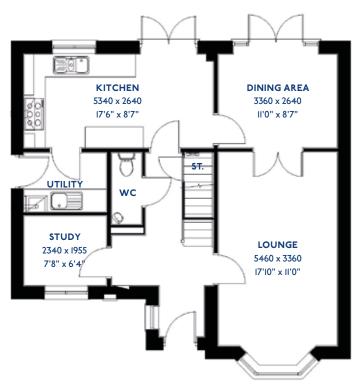

#### The Armscote: 5 bed detached house

- Quality and value from a very old established family business with an enviable reputation.
- Traditional brick construction with a good standard of insulation.
- Solid internal walls to ground and 1st floor.
- PVCu windows, soffits and fascias.
- To include Oak Internal Doors.
- · White Emulsion paint throughout.
- Fitted Kitchen with Single Oven in tall housing with Combination Microwave Oven, 5 Burner Gas Hob, Flat Bottom Canopy Chimney and Stainless Steel Splashback. Under Pelmet lighting to wall units, Tall larder unit with wirework pull in baskets. A one & half bowl Under Mounted Stainless Steel sink, plumbing and electrics for washing machine, Integrated Fridge Freezer and Dishwasher. White downlighters to Kitchen & pendant fitting to Dining Area of Kitchen (if applicable).
- Quartz worktop to Kitchen only with quartz upstands.
- Ceramic flooring to Kitchen & Utility (if applicable).
- Full gas central heating (or alternative system if gas not available) with Smart Thermostat.

- White sanitary ware with co-ordinating wall tiles & white downlighters to Bathroom only. Thermostatic shower over bath in Main Bathroom together with a Silver shower screen. Thermostatic shower to En-Suite with co-ordinating wall tiles. Shaver Socket & Chrome Heated Towel Rail to the Bathroom & En-Suite.
- Cat 5 socket to Lounge next to TV aerial point and Bed
   1 & Study (if applicable). TV aerial point in Lounge, Bed I
   & Kitchen/Diner.
- Intruder Alarm system.
- Smoke detectors, Carbon Monoxide Alarm and security locks to all external doors. Door Bell. External lights to front and rear of property.
- Outside tap to rear of property.
- · Fenced rear garden. Turfing to front and rear gardens.
- N.H.B.C I0 year warranty.
- Carpets from the Jelson selected range.