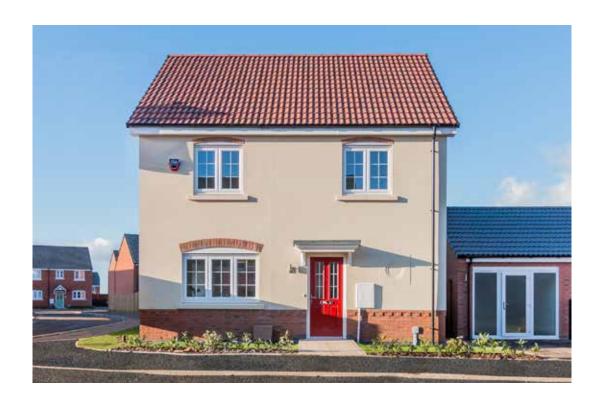

#### The Kingfisher: 4 bed detached house

- Quality and value from a very old established family business with an enviable reputation.
- Traditional brick construction with a good standard of insulation.
- Solid internal walls to ground and 1st floor.
- PVCu windows, soffits and fascias.
- To include Oak Internal Doors.
- White Emulsion paint throughout.
- Fitted Kitchen with Single Oven in tall housing with Combination Microwave Oven, 5 Burner Gas Hob, Flat Bottom Canopy Chimney and Stainless Steel Splashback. Under Pelmet lighting to wall units, Tall larder unit with wirework pull in baskets. A one & half bowl Under Mounted Stainless Steel sink, plumbing and electrics for washing machine, Integrated Fridge Freezer and Dishwasher. White downlighters to Kitchen & pendant fitting to Dining Area of Kitchen (if applicable).
- Quartz worktop to Kitchen only with quartz upstands.
- Ceramic flooring to Kitchen & Utility (if applicable).
- Full gas central heating with Smart Thermostat.