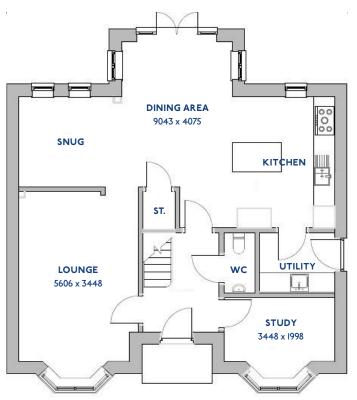

#### The Armscote: 5 bed detached house

- Quality and value from a very old established family business with an enviable reputation.
- Traditional brick construction with a good standard of insulation.
- Solid internal walls to ground and 1st floor.
- PVCu windows, soffits and fascias.
- To include Oak Internal Doors.
- · White Emulsion paint throughout.
- Fitted Kitchen with Single Oven in tall housing with Combination Microwave Oven, 5 Burner Gas Hob, Flat Bottom Canopy Chimney and Stainless Steel Splashback. Under Pelmet lighting to wall units, Tall larder unit with wirework pull in baskets. A one & half bowl Under Mounted Stainless Steel sink, plumbing and electrics for washing machine, Integrated Fridge Freezer and Dishwasher. White downlighters to Kitchen & pendant fitting to Dining Area of Kitchen (if applicable).
- Quartz worktop to Kitchen only with quartz upstands.
- Ceramic flooring to Kitchen & Utility (if applicable).
- Full gas central heating (or alternative system if gas not available) with Smart Thermostat.

- White sanitary ware with co-ordinating wall tiles & white downlighters to Bathroom only. Thermostatic shower over bath in Main Bathroom together with a Silver shower screen. Thermostatic shower to En-Suite with co-ordinating wall tiles. Shaver Socket & Chrome Heated Towel Rail to the Bathroom & En-Suite.
- Cat 5 socket to Lounge next to TV aerial point and Bed
   1 & Study (if applicable). TV aerial point in Lounge, Bed I
   & Kitchen/Diner.
- Intruder Alarm system.
- Smoke detectors, Carbon Monoxide Alarm and security locks to all external doors. Door Bell. External lights to front and rear of property.
- Outside tap to rear of property.
- · Fenced rear garden. Turfing to front and rear gardens.
- N.H.B.C I0 year warranty.
- Carpets from the Jelson selected range.