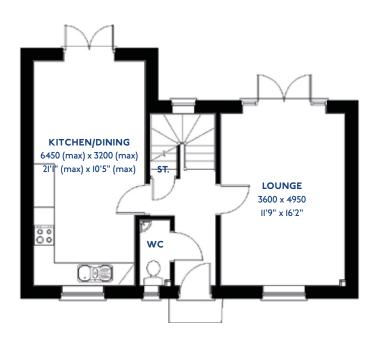

## The Cartmel

2 bed semi-detached house

<sup>\*</sup>Please note this property can be built in brick or render

#### The Cartmel: 2 bed semi-detached house

- Quality and value from a very old established family business with an enviable reputation.
- Traditional brick construction with a good standard of insulation.
- Solid internal walls to ground and 1st floor.
- PVCu windows, soffits and fascias.
- White Emulsion paint throughout.
- Fitted Kitchen with Single Oven 4 Burner Gas Hob and Flat Bottom Canopy Chimney. A single bowl Stainless Steel sink, plumbing and electrics for washing machine, Integrated Fridge Freezer and Dishwasher. White downlighters to Kitchen & pendant fitting to Dining Area of Kitchen (if applicable).
- Ceramic flooring to Kitchen & Utility (if applicable).
- Full gas central heating with Thermostat.
- White sanitary ware with co-ordinating wall tiles & white downlighters to Bathroom only. Thermostatic shower over bath in Main Bathroom together with a Silver shower screen. Shaver Socket & Chrome Heated Towel Rail to the Bathroom.

- Cat 5 socket to Lounge next to TV aerial point and Bed I & Study (if applicable). TV aerial point in Lounge, Bed I.
- Wiring only for future Intruder Alarm for keypad, control panel and bell box.
- Smoke detectors, Carbon Monoxide Alarm and security locks to all external doors. External light to front and rear of property.
- Outside tap to rear of property.
- Fenced rear garden. Turfing to front and rear gardens (where applicable).
- N.H.B.C 10 year warranty.
- Carpets from the Jelson selected range.