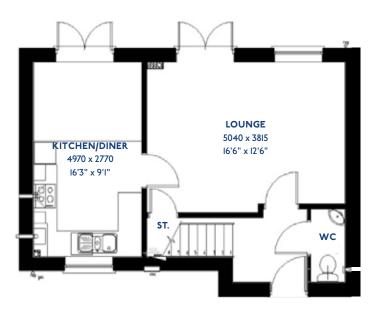

#### The Armscote: 5 bed detached house

- Quality and value from a very old established family business with an enviable reputation.
- Traditional brick construction with a good standard of insulation.
- Solid internal walls to ground and 1st floor.
- PVCu windows, soffits and fascias.
- To include Oak Internal Doors.
- · White Emulsion paint throughout.
- Fitted Kitchen with Single Oven in tall housing with Combination Microwave Oven, 5 Burner Gas Hob, Flat Bottom Canopy Chimney and Stainless Steel Splashback. Under Pelmet lighting to wall units, Tall larder unit with wirework pull in baskets. A one & half bowl Under Mounted Stainless Steel sink, plumbing and electrics for washing machine, Integrated Fridge Freezer and Dishwasher. White downlighters to Kitchen & pendant fitting to Dining Area of Kitchen (if applicable).
- Quartz worktop to Kitchen only with quartz upstands.
- Ceramic flooring to Kitchen & Utility (if applicable).
- Full gas central heating (or alternative system if gas not available) with Smart Thermostat.

- White sanitary ware with co-ordinating wall tiles & white downlighters to Bathroom only. Thermostatic shower over bath in Main Bathroom together with a Silver shower screen. Thermostatic shower to En-Suite with co-ordinating wall tiles. Shaver Socket & Chrome Heated Towel Rail to the Bathroom & En-Suite.
- Cat 5 socket to Lounge next to TV aerial point and Bed
   1 & Study (if applicable). TV aerial point in Lounge, Bed I
   & Kitchen/Diner.
- Intruder Alarm system.
- Smoke detectors, Carbon Monoxide Alarm and security locks to all external doors. Door Bell. External lights to front and rear of property.
- Outside tap to rear of property.
- · Fenced rear garden. Turfing to front and rear gardens.
- N.H.B.C I0 year warranty.
- Carpets from the Jelson selected range.