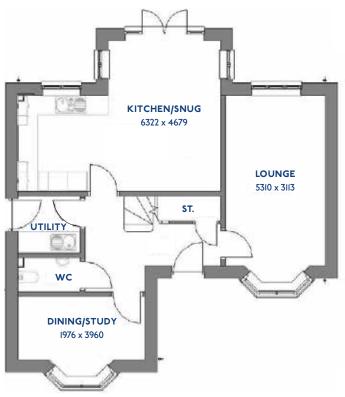

#### The Armscote

<sup>\*</sup>Please note this property can be built in brick or render

#### The Armscote: 5 bed detached house

- Quality and value from a very old established family business with an enviable reputation.
- Traditional brick construction with a good standard of insulation.
- Solid internal walls to ground and 1st floor.
- PVCu windows, soffits and fascias.
- To include Oak Internal Doors.
- · White Emulsion paint throughout.
- Fitted Kitchen with Single Oven in tall housing with Combination Microwave Oven, 5 Burner Gas Hob, Flat Bottom Canopy Chimney and Stainless Steel Splashback. Under Pelmet lighting to wall units, Tall larder unit with wirework pull in baskets. A one & half bowl Under Mounted Stainless Steel sink, plumbing and electrics for washing machine, Integrated Fridge Freezer and Dishwasher. White downlighters to Kitchen & pendant fitting to Dining Area of Kitchen (if applicable).
- Quartz worktop to Kitchen only with quartz upstands.
- Ceramic flooring to Kitchen & Utility (if applicable).
- Full gas central heating (or alternative system if gas not available) with Smart Thermostat.