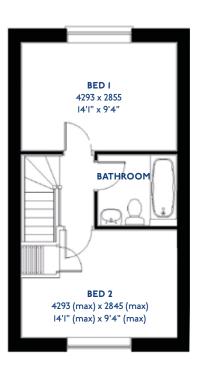

## The Cartmel

2 bed semi-detached house

<sup>\*</sup>Please note this property can be built in brick or render

#### The Cartmel: 2 bed semi-detached house

- Quality and value from a very old established family business with an enviable reputation.
- Traditional brick construction with a good standard of insulation.
- Solid internal walls to ground and 1st floor.
- PVCu windows, soffits and fascias.
- White Emulsion paint throughout.
- Fitted Kitchen with Single Oven 4 Burner Gas Hob and Flat Bottom Canopy Chimney. A single bowl Stainless Steel sink, plumbing and electrics for washing machine, Integrated Fridge Freezer and Dishwasher. White downlighters to Kitchen & pendant fitting to Dining Area of Kitchen (if applicable).
- Ceramic flooring to Kitchen & Utility (if applicable).
- Full gas central heating with Thermostat.
- White sanitary ware with co-ordinating wall tiles & white downlighters to Bathroom only. Thermostatic shower over bath in Main Bathroom together with a Silver shower screen. Shaver Socket & Chrome Heated Towel Rail to the Bathroom.