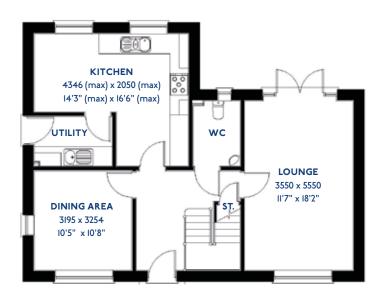

#### The Armscote: 5 bed detached house

- Quality and value from a very old established family business with an enviable reputation.
- Traditional brick construction with a good standard of insulation.
- Solid internal walls to ground and 1st floor.
- PVCu windows, soffits and fascias.
- To include Oak Internal Doors.
- · White Emulsion paint throughout.
- Fitted Kitchen with Single Oven in tall housing with Combination Microwave Oven, 5 Burner Gas Hob, Flat Bottom Canopy Chimney and Stainless Steel Splashback. Under Pelmet lighting to wall units, Tall larder unit with wirework pull in baskets. A one & half bowl Under Mounted Stainless Steel sink, plumbing and electrics for washing machine, Integrated Fridge Freezer and Dishwasher. White downlighters to Kitchen & pendant fitting to Dining Area of Kitchen (if applicable).
- Quartz worktop to Kitchen only with quartz upstands.
- Ceramic flooring to Kitchen & Utility (if applicable).
- Full gas central heating (or alternative system if gas not available) with Smart Thermostat.

- White sanitary ware with co-ordinating wall tiles & white downlighters to Bathroom only. Thermostatic shower over bath in Main Bathroom together with a Silver shower screen. Thermostatic shower to En-Suite with co-ordinating wall tiles. Shaver Socket & Chrome Heated Towel Rail to the Bathroom & En-Suite.
- Cat 5 socket to Lounge next to TV aerial point and Bed
   1 & Study (if applicable). TV aerial point in Lounge, Bed I
   & Kitchen/Diner.
- Intruder Alarm system.
- Smoke detectors, Carbon Monoxide Alarm and security locks to all external doors. Door Bell. External lights to front and rear of property.
- Outside tap to rear of property.
- · Fenced rear garden. Turfing to front and rear gardens.
- N.H.B.C I0 year warranty.
- Carpets from the Jelson selected range.