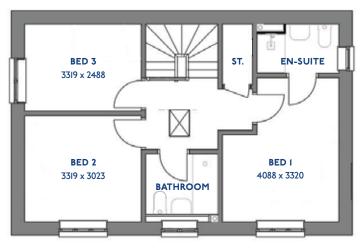

#### The Armscote

<sup>\*</sup>Please note this property can be built in brick or render

#### The Armscote: 5 bed detached house

- Quality and value from a very old established family business with an enviable reputation.
- Traditional brick construction with a good standard of insulation.
- Solid internal walls to ground and 1st floor.
- PVCu windows, soffits and fascias.
- To include Oak Internal Doors.
- · White Emulsion paint throughout.
- Fitted Kitchen with Single Oven in tall housing with Combination Microwave Oven, 5 Burner Gas Hob, Flat Bottom Canopy Chimney and Stainless Steel Splashback. Under Pelmet lighting to wall units, Tall larder unit with wirework pull in baskets. A one & half bowl Under Mounted Stainless Steel sink, plumbing and electrics for washing machine, Integrated Fridge Freezer and Dishwasher. White downlighters to Kitchen & pendant fitting to Dining Area of Kitchen (if applicable).
- Quartz worktop to Kitchen only with quartz upstands.
- Ceramic flooring to Kitchen & Utility (if applicable).
- Full gas central heating (or alternative system if gas not available) with Smart Thermostat.