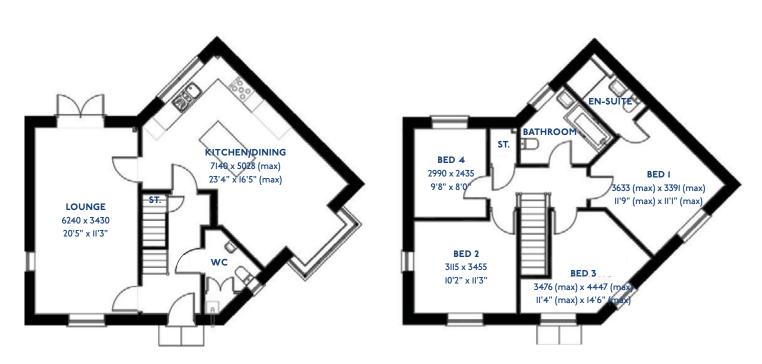

#### The Armscote: 5 bed detached house

- Quality and value from a very old established family business with an enviable reputation.
- Traditional brick construction with a good standard of insulation.
- Solid internal walls to ground and 1st floor.
- PVCu windows, soffits and fascias.
- To include Oak Internal Doors.
- · White Emulsion paint throughout.
- Fitted Kitchen with Single Oven in tall housing with Combination Microwave Oven, 5 Burner Gas Hob, Flat Bottom Canopy Chimney and Stainless Steel Splashback. Under Pelmet lighting to wall units, Tall larder unit with wirework pull in baskets. A one & half bowl Under Mounted Stainless Steel sink, plumbing and electrics for washing machine, Integrated Fridge Freezer and Dishwasher. White downlighters to Kitchen & pendant fitting to Dining Area of Kitchen (if applicable).
- Quartz worktop to Kitchen only with quartz upstands.
- Ceramic flooring to Kitchen & Utility (if applicable).
- Full gas central heating (or alternative system if gas not available) with Smart Thermostat.

- White sanitary ware with co-ordinating wall tiles & white downlighters to Bathroom only. Thermostatic shower over bath in Main Bathroom together with a Silver shower screen. Thermostatic shower to En-Suite with co-ordinating wall tiles. Shaver Socket & Chrome Heated Towel Rail to the Bathroom & En-Suite.
- Cat 5 socket to Lounge next to TV aerial point and Bed
   1 & Study (if applicable). TV aerial point in Lounge, Bed I
   & Kitchen/Diner.
- Intruder Alarm system.
- Smoke detectors, Carbon Monoxide Alarm and security locks to all external doors. Door Bell. External lights to front and rear of property.
- Outside tap to rear of property.
- · Fenced rear garden. Turfing to front and rear gardens.
- N.H.B.C I0 year warranty.
- Carpets from the Jelson selected range.