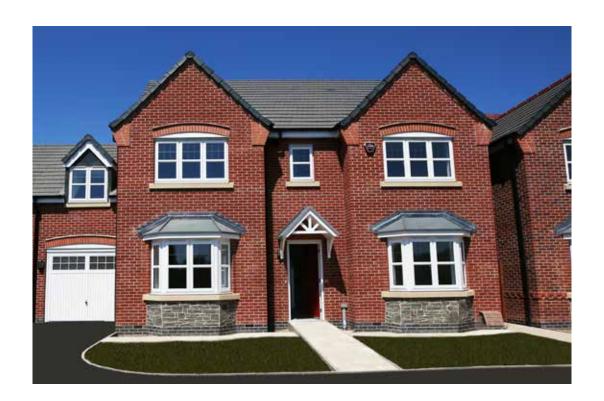

#### The Armscote

<sup>\*</sup>Please note this property can be built in brick or render

#### The Armscote: 5 bed detached house

- Quality and value from a very old established family business with an enviable reputation.
- Traditional brick construction with a good standard of insulation.
- Solid internal walls to ground and 1st floor.
- PVCu windows, soffits and fascias.
- To include Oak Internal Doors.
- · White Emulsion paint throughout.
- Fitted Kitchen with Single Oven in tall housing with Combination Microwave Oven, 5 Burner Gas Hob, Flat Bottom Canopy Chimney and Stainless Steel Splashback. Under Pelmet lighting to wall units, Tall larder unit with wirework pull in baskets. A one & half bowl Under Mounted Stainless Steel sink, plumbing and electrics for washing machine, Integrated Fridge Freezer and Dishwasher. White downlighters to Kitchen & pendant fitting to Dining Area of Kitchen (if applicable).
- Quartz worktop to Kitchen only with quartz upstands.
- Ceramic flooring to Kitchen & Utility (if applicable).
- Full gas central heating (or alternative system if gas not available) with Smart Thermostat.