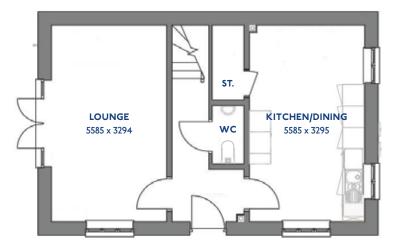

#### The Armscote

<sup>\*</sup>Please note this property can be built in brick or render

#### The Armscote: 5 bed detached house

- Quality and value from a very old established family business with an enviable reputation.
- Traditional brick construction with a good standard of insulation.
- Solid internal walls to ground and 1st floor.
- PVCu windows, soffits and fascias.
- To include Oak Internal Doors.
- · White Emulsion paint throughout.
- Fitted Kitchen with Single Oven in tall housing with Combination Microwave Oven, 5 Burner Gas Hob, Flat Bottom Canopy Chimney and Stainless Steel Splashback. Under Pelmet lighting to wall units, Tall larder unit with wirework pull in baskets. A one & half bowl Under Mounted Stainless Steel sink, plumbing and electrics for washing machine, Integrated Fridge Freezer and Dishwasher. White downlighters to Kitchen & pendant fitting to Dining Area of Kitchen (if applicable).
- Quartz worktop to Kitchen only with quartz upstands.
- Ceramic flooring to Kitchen & Utility (if applicable).
- Full gas central heating (or alternative system if gas not available) with Smart Thermostat.