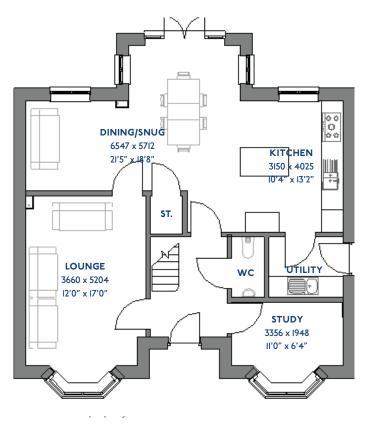

#### The Leveret: 4 bed detached house

- Quality and value from a very old established family business with an enviable reputation.
- Traditional brick construction with a good standard of insulation.
- Solid internal walls to ground and 1st floor.
- PVCu windows, soffits and fascias.
- To include Oak Internal Doors.
- White Emulsion paint throughout.
- Fitted Kitchen with Single Oven in tall housing with Combination Microwave Oven, 5 Burner Gas Hob, Flat Bottom Canopy Chimney and Stainless Steel Splashback. Under Pelmet lighting to wall units, Tall larder unit with wirework pull in baskets. A one & half bowl Under Mounted Stainless Steel sink, plumbing and electrics for washing machine, Integrated Fridge Freezer and Dishwasher. White downlighters to Kitchen & pendant fitting to Dining Area of Kitchen (if applicable).
- Quartz worktop to Kitchen only with quartz upstands.
- Ceramic flooring to Kitchen & Utility (if applicable).
- Full gas central heating (or alternative system if gas not available) with Smart Thermostat.

- White sanitary ware with co-ordinating wall tiles & white downlighters to Bathroom only. Thermostatic shower over bath in Main Bathroom together with a Silver shower screen. Thermostatic shower to En-Suite with co-ordinating wall tiles. Shaver Socket & Chrome Heated Towel Rail to the Bathroom & en-suite.
- Vanity unit in en-suite.
- Cat 5 socket to Lounge next to TV aerial point and Bed I & Study TV aerial point in Lounge, Bed I & Kitchen/Diner.
- Intruder Alarm system.
- Smoke detectors, Carbon Monoxide Alarm and security locks to all external doors. Door Bell. External light to front and to rear of property.
- Outside tap to rear of property.
- Fenced rear garden. Turfing to front and rear gardens (where applicable).
- N.H.B.C 10 year warranty.
- Carpets from the Jelson selected range.