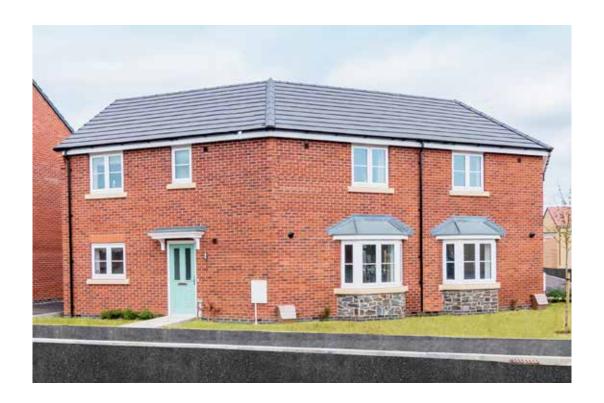

#### The Armscote

<sup>\*</sup>Please note this property can be built in brick or render

#### The Armscote: 5 bed detached house

- Quality and value from a very old established family business with an enviable reputation.
- Traditional brick construction with a good standard of insulation.
- Solid internal walls to ground and 1st floor.
- PVCu windows, soffits and fascias.
- To include Oak Internal Doors.
- · White Emulsion paint throughout.
- Fitted Kitchen with Single Oven in tall housing with Combination Microwave Oven, 5 Burner Gas Hob, Flat Bottom Canopy Chimney and Stainless Steel Splashback. Under Pelmet lighting to wall units, Tall larder unit with wirework pull in baskets. A one & half bowl Under Mounted Stainless Steel sink, plumbing and electrics for washing machine, Integrated Fridge Freezer and Dishwasher. White downlighters to Kitchen & pendant fitting to Dining Area of Kitchen (if applicable).
- Quartz worktop to Kitchen only with quartz upstands.
- Ceramic flooring to Kitchen & Utility (if applicable).
- Full gas central heating (or alternative system if gas not available) with Smart Thermostat.

- White sanitary ware with co-ordinating wall tiles & white downlighters to Bathroom only. Thermostatic shower over bath in Main Bathroom together with a Silver shower screen. Thermostatic shower to En-Suite with co-ordinating wall tiles. Shaver Socket & Chrome Heated Towel Rail to the Bathroom & En-Suite.
- Cat 5 socket to Lounge next to TV aerial point and Bed
   1 & Study (if applicable). TV aerial point in Lounge, Bed I
   & Kitchen/Diner.
- Intruder Alarm system.
- Smoke detectors, Carbon Monoxide Alarm and security locks to all external doors. Door Bell. External lights to front and rear of property.
- Outside tap to rear of property.
- · Fenced rear garden. Turfing to front and rear gardens.
- N.H.B.C I0 year warranty.
- Carpets from the Jelson selected range.