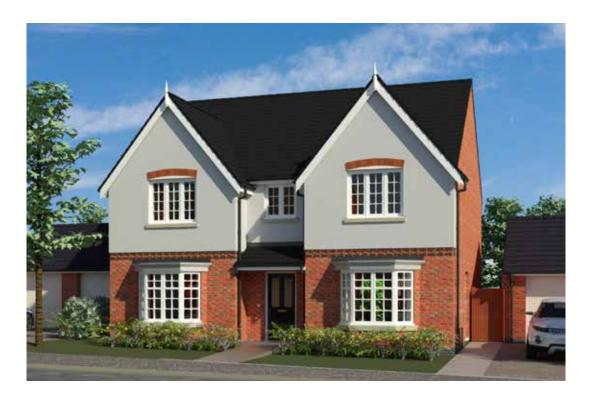

#### The Armscote: 5 bed detached house

- Quality and value from a very old established family business with an enviable reputation.
- Traditional brick construction with a good standard of insulation.
- Solid internal walls to ground and 1st floor.
- PVCu windows, soffits and fascias.
- To include Oak Internal Doors.
- · White Emulsion paint throughout.
- Fitted Kitchen with Single Oven in tall housing with Combination Microwave Oven, 5 Burner Gas Hob, Flat Bottom Canopy Chimney and Stainless Steel Splashback. Under Pelmet lighting to wall units, Tall larder unit with wirework pull in baskets. A one & half bowl Under Mounted Stainless Steel sink, plumbing and electrics for washing machine, Integrated Fridge Freezer and Dishwasher. White downlighters to Kitchen & pendant fitting to Dining Area of Kitchen (if applicable).
- Quartz worktop to Kitchen only with quartz upstands.
- Ceramic flooring to Kitchen & Utility (if applicable).
- Full gas central heating (or alternative system if gas not available) with Smart Thermostat.

- White sanitary ware with co-ordinating wall tiles & white downlighters to Bathroom only. Thermostatic shower over bath in Main Bathroom together with a Silver shower screen. Thermostatic shower to En-Suite with co-ordinating wall tiles. Shaver Socket & Chrome Heated Towel Rail to the Bathroom & En-Suite.
- Cat 5 socket to Lounge next to TV aerial point and Bed
   1 & Study (if applicable). TV aerial point in Lounge, Bed I
   & Kitchen/Diner.
- Intruder Alarm system.
- Smoke detectors, Carbon Monoxide Alarm and security locks to all external doors. Door Bell. External lights to front and rear of property.
- Outside tap to rear of property.
- · Fenced rear garden. Turfing to front and rear gardens.
- N.H.B.C I0 year warranty.
- Carpets from the Jelson selected range.