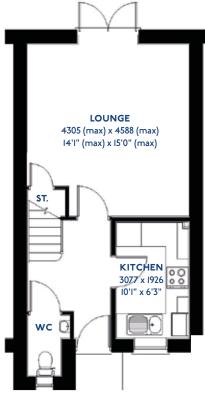

## The Cartmel

2 bed semi-detached house

<sup>\*</sup>Please note this property can be built in brick or render

#### The Cartmel: 2 bed semi-detached house

- Quality and value from a very old established family business with an enviable reputation.
- Traditional brick construction with a good standard of insulation.
- Solid internal walls to ground and 1st floor.
- PVCu windows, soffits and fascias.
- White Emulsion paint throughout.
- Fitted Kitchen with Single Oven 4 Burner Gas Hob and Flat Bottom Canopy Chimney. A single bowl Stainless Steel sink, plumbing and electrics for washing machine, Integrated Fridge Freezer and Dishwasher. White downlighters to Kitchen & pendant fitting to Dining Area of Kitchen (if applicable).
- Ceramic flooring to Kitchen & Utility (if applicable).
- Full gas central heating with Thermostat.
- White sanitary ware with co-ordinating wall tiles & white downlighters to Bathroom only. Thermostatic shower over bath in Main Bathroom together with a Silver shower screen. Shaver Socket & Chrome Heated Towel Rail to the Bathroom.