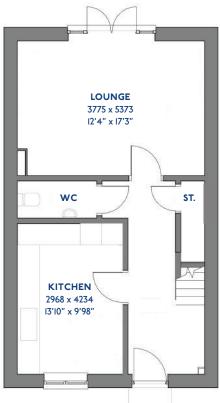

#### The Armscote: 5 bed detached house

- Quality and value from a very old established family business with an enviable reputation.
- Traditional brick construction with a good standard of insulation.
- Solid internal walls to ground and 1st floor.
- PVCu windows, soffits and fascias.
- To include Oak Internal Doors.
- · White Emulsion paint throughout.
- Fitted Kitchen with Single Oven in tall housing with Combination Microwave Oven, 5 Burner Gas Hob, Flat Bottom Canopy Chimney and Stainless Steel Splashback. Under Pelmet lighting to wall units, Tall larder unit with wirework pull in baskets. A one & half bowl Under Mounted Stainless Steel sink, plumbing and electrics for washing machine, Integrated Fridge Freezer and Dishwasher. White downlighters to Kitchen & pendant fitting to Dining Area of Kitchen (if applicable).
- Quartz worktop to Kitchen only with quartz upstands.
- Ceramic flooring to Kitchen & Utility (if applicable).
- Full gas central heating (or alternative system if gas not available) with Smart Thermostat.

- White sanitary ware with co-ordinating wall tiles & white downlighters to Bathroom only. Thermostatic shower over bath in Main Bathroom together with a Silver shower screen. Thermostatic shower to En-Suite with co-ordinating wall tiles. Shaver Socket & Chrome Heated Towel Rail to the Bathroom & En-Suite.
- Cat 5 socket to Lounge next to TV aerial point and Bed
   1 & Study (if applicable). TV aerial point in Lounge, Bed I
   & Kitchen/Diner.
- Intruder Alarm system.
- Smoke detectors, Carbon Monoxide Alarm and security locks to all external doors. Door Bell. External lights to front and rear of property.
- Outside tap to rear of property.
- · Fenced rear garden. Turfing to front and rear gardens.
- N.H.B.C I0 year warranty.
- Carpets from the Jelson selected range.