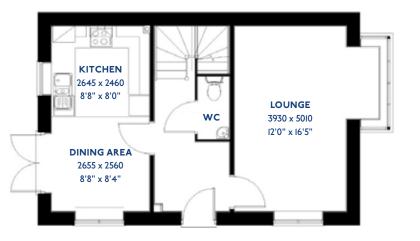

# The Sanderling

2 bed semi-detached house

<sup>\*</sup>Please note this property can be built in brick or render

#### The Sanderling: 2 bed semi-detached house

- Quality and value from a very old established family business with an enviable reputation.
- Traditional brick construction with a good standard of insulation.
- Solid internal walls to ground and 1st floor.
- PVCu windows, soffits and fascias.
- White Emulsion paint throughout.
- Fitted Kitchen with Single Oven 4 Burner Gas Hob and Flat Bottom Canopy Chimney. A single bowl Stainless Steel sink, plumbing and electrics for washing machine, Integrated Fridge Freezer and Dishwasher. White downlighters to Kitchen & pendant fitting to Dining Area of Kitchen (if applicable).
- Ceramic flooring to Kitchen & Utility (if applicable).
- Full gas central heating (or alternative system if gas not available) with Thermostat.
- White sanitary ware with co-ordinating wall tiles & white downlighters to Bathroom only. Thermostatic shower over bath in Main Bathroom together with a Silver shower screen. Shaver Socket & Chrome Heated Tower Rail to the Bathroom & Ensuite.

- Cat 5 socket to Lounge next to TV aerial point and Bed 1 & Study (if applicable). TV aerial point in Lounge, Bed 1 & Kitchen/Diner.
- Wiring only for future Intruder Alarm for keypad, control panel and bell box.
- Smoke detectors, Carbon Monoxide Alarm and security locks to all external doors. External light to front and rear of property.
- Outside tap to rear of property.
- Fenced rear garden. Turfing to front and rear gardens (where applicable).
- N.H.B.C IO year warranty.
- Carpets from the Jelson selected range.