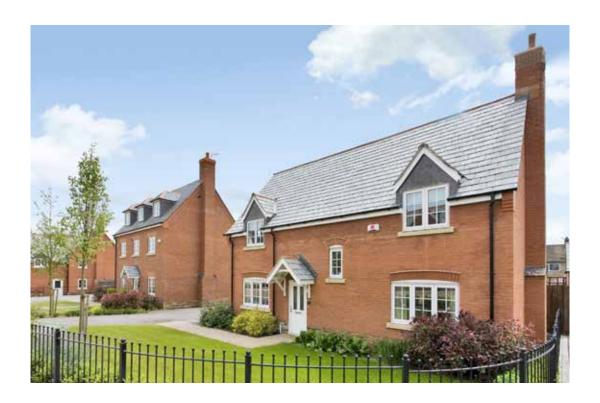

#### The Armscote

<sup>\*</sup>Please note this property can be built in brick or render

#### The Armscote: 5 bed detached house

- Quality and value from a very old established family business with an enviable reputation.
- Traditional brick construction with a good standard of insulation.
- Solid internal walls to ground and 1st floor.
- PVCu windows, soffits and fascias.
- To include Oak Internal Doors.
- · White Emulsion paint throughout.
- Fitted Kitchen with Single Oven in tall housing with Combination Microwave Oven, 5 Burner Gas Hob, Flat Bottom Canopy Chimney and Stainless Steel Splashback. Under Pelmet lighting to wall units, Tall larder unit with wirework pull in baskets. A one & half bowl Under Mounted Stainless Steel sink, plumbing and electrics for washing machine, Integrated Fridge Freezer and Dishwasher. White downlighters to Kitchen & pendant fitting to Dining Area of Kitchen (if applicable).
- Quartz worktop to Kitchen only with quartz upstands.
- Ceramic flooring to Kitchen & Utility (if applicable).
- Full gas central heating (or alternative system if gas not available) with Smart Thermostat.