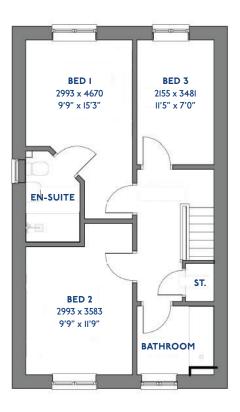

#### The Armscote: 5 bed detached house

- Quality and value from a very old established family business with an enviable reputation.
- Traditional brick construction with a good standard of insulation.
- Solid internal walls to ground and 1st floor.
- PVCu windows, soffits and fascias.
- To include Oak Internal Doors.
- · White Emulsion paint throughout.
- Fitted Kitchen with Single Oven in tall housing with Combination Microwave Oven, 5 Burner Gas Hob, Flat Bottom Canopy Chimney and Stainless Steel Splashback. Under Pelmet lighting to wall units, Tall larder unit with wirework pull in baskets. A one & half bowl Under Mounted Stainless Steel sink, plumbing and electrics for washing machine, Integrated Fridge Freezer and Dishwasher. White downlighters to Kitchen & pendant fitting to Dining Area of Kitchen (if applicable).
- Quartz worktop to Kitchen only with quartz upstands.
- Ceramic flooring to Kitchen & Utility (if applicable).
- Full gas central heating (or alternative system if gas not available) with Smart Thermostat.

- White sanitary ware with co-ordinating wall tiles & white downlighters to Bathroom only. Thermostatic shower over bath in Main Bathroom together with a Silver shower screen. Thermostatic shower to En-Suite with co-ordinating wall tiles. Shaver Socket & Chrome Heated Towel Rail to the Bathroom & En-Suite.
- Cat 5 socket to Lounge next to TV aerial point and Bed
   1 & Study (if applicable). TV aerial point in Lounge, Bed I
   & Kitchen/Diner.
- Intruder Alarm system.
- Smoke detectors, Carbon Monoxide Alarm and security locks to all external doors. Door Bell. External lights to front and rear of property.
- Outside tap to rear of property.
- · Fenced rear garden. Turfing to front and rear gardens.
- N.H.B.C I0 year warranty.
- Carpets from the Jelson selected range.