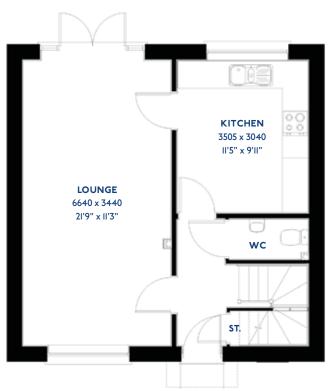

## The Cartmel

2 bed semi-detached house

<sup>\*</sup>Please note this property can be built in brick or render

#### The Cartmel: 2 bed semi-detached house

- Quality and value from a very old established family business with an enviable reputation.
- Traditional brick construction with a good standard of insulation.
- Solid internal walls to ground and 1st floor.
- PVCu windows, soffits and fascias.
- White Emulsion paint throughout.
- Fitted Kitchen with Single Oven 4 Burner Gas Hob and Flat Bottom Canopy Chimney. A single bowl Stainless Steel sink, plumbing and electrics for washing machine, Integrated Fridge Freezer and Dishwasher. White downlighters to Kitchen & pendant fitting to Dining Area of Kitchen (if applicable).
- Ceramic flooring to Kitchen & Utility (if applicable).
- Full gas central heating with Thermostat.
- White sanitary ware with co-ordinating wall tiles & white downlighters to Bathroom only. Thermostatic shower over bath in Main Bathroom together with a Silver shower screen. Shaver Socket & Chrome Heated Towel Rail to the Bathroom.

- Cat 5 socket to Lounge next to TV aerial point and Bed I & Study (if applicable). TV aerial point in Lounge, Bed I.
- Wiring only for future Intruder Alarm for keypad, control panel and bell box.
- Smoke detectors, Carbon Monoxide Alarm and security locks to all external doors. External light to front and rear of property.
- Outside tap to rear of property.
- Fenced rear garden. Turfing to front and rear gardens (where applicable).
- N.H.B.C 10 year warranty.
- Carpets from the Jelson selected range.