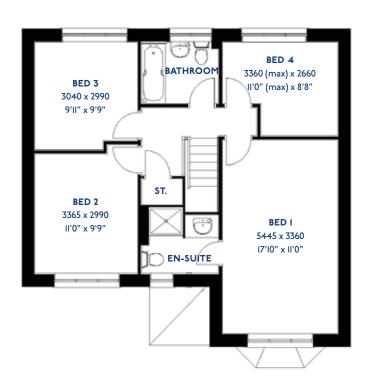

#### The Armscote: 5 bed detached house

- Quality and value from a very old established family business with an enviable reputation.
- Traditional brick construction with a good standard of insulation.
- Solid internal walls to ground and 1st floor.
- PVCu windows, soffits and fascias.
- To include Oak Internal Doors.
- · White Emulsion paint throughout.
- Fitted Kitchen with Single Oven in tall housing with Combination Microwave Oven, 5 Burner Gas Hob, Flat Bottom Canopy Chimney and Stainless Steel Splashback. Under Pelmet lighting to wall units, Tall larder unit with wirework pull in baskets. A one & half bowl Under Mounted Stainless Steel sink, plumbing and electrics for washing machine, Integrated Fridge Freezer and Dishwasher. White downlighters to Kitchen & pendant fitting to Dining Area of Kitchen (if applicable).
- Quartz worktop to Kitchen only with quartz upstands.
- Ceramic flooring to Kitchen & Utility (if applicable).
- Full gas central heating (or alternative system if gas not available) with Smart Thermostat.

- White sanitary ware with co-ordinating wall tiles & white downlighters to Bathroom only. Thermostatic shower over bath in Main Bathroom together with a Silver shower screen. Thermostatic shower to En-Suite with co-ordinating wall tiles. Shaver Socket & Chrome Heated Towel Rail to the Bathroom & En-Suite.
- Cat 5 socket to Lounge next to TV aerial point and Bed
   1 & Study (if applicable). TV aerial point in Lounge, Bed I
   & Kitchen/Diner.
- Intruder Alarm system.
- Smoke detectors, Carbon Monoxide Alarm and security locks to all external doors. Door Bell. External lights to front and rear of property.
- Outside tap to rear of property.
- · Fenced rear garden. Turfing to front and rear gardens.
- N.H.B.C I0 year warranty.
- Carpets from the Jelson selected range.