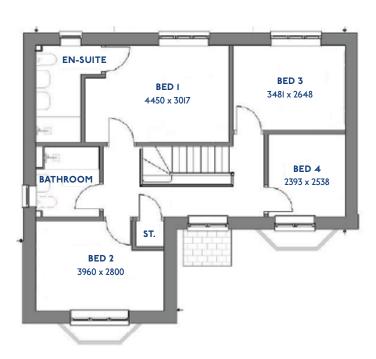

#### The Armscote

<sup>\*</sup>Please note this property can be built in brick or render

#### The Armscote: 5 bed detached house

- Quality and value from a very old established family business with an enviable reputation.
- Traditional brick construction with a good standard of insulation.
- Solid internal walls to ground and 1st floor.
- PVCu windows, soffits and fascias.
- To include Oak Internal Doors.
- · White Emulsion paint throughout.
- Fitted Kitchen with Single Oven in tall housing with Combination Microwave Oven, 5 Burner Gas Hob, Flat Bottom Canopy Chimney and Stainless Steel Splashback. Under Pelmet lighting to wall units, Tall larder unit with wirework pull in baskets. A one & half bowl Under Mounted Stainless Steel sink, plumbing and electrics for washing machine, Integrated Fridge Freezer and Dishwasher. White downlighters to Kitchen & pendant fitting to Dining Area of Kitchen (if applicable).
- Quartz worktop to Kitchen only with quartz upstands.
- Ceramic flooring to Kitchen & Utility (if applicable).
- Full gas central heating (or alternative system if gas not available) with Smart Thermostat.