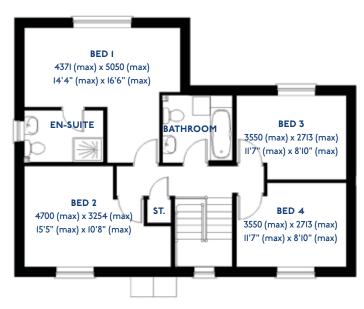

#### The Armscote: 5 bed detached house

- Quality and value from a very old established family business with an enviable reputation.
- Traditional brick construction with a good standard of insulation.
- Solid internal walls to ground and 1st floor.
- PVCu windows, soffits and fascias.
- To include Oak Internal Doors.
- · White Emulsion paint throughout.
- Fitted Kitchen with Single Oven in tall housing with Combination Microwave Oven, 5 Burner Gas Hob, Flat Bottom Canopy Chimney and Stainless Steel Splashback. Under Pelmet lighting to wall units, Tall larder unit with wirework pull in baskets. A one & half bowl Under Mounted Stainless Steel sink, plumbing and electrics for washing machine, Integrated Fridge Freezer and Dishwasher. White downlighters to Kitchen & pendant fitting to Dining Area of Kitchen (if applicable).
- Quartz worktop to Kitchen only with quartz upstands.
- Ceramic flooring to Kitchen & Utility (if applicable).
- Full gas central heating (or alternative system if gas not available) with Smart Thermostat.

- White sanitary ware with co-ordinating wall tiles & white downlighters to Bathroom only. Thermostatic shower over bath in Main Bathroom together with a Silver shower screen. Thermostatic shower to En-Suite with co-ordinating wall tiles. Shaver Socket & Chrome Heated Towel Rail to the Bathroom & En-Suite.
- Cat 5 socket to Lounge next to TV aerial point and Bed
   1 & Study (if applicable). TV aerial point in Lounge, Bed I
   & Kitchen/Diner.
- Intruder Alarm system.
- Smoke detectors, Carbon Monoxide Alarm and security locks to all external doors. Door Bell. External lights to front and rear of property.
- Outside tap to rear of property.
- · Fenced rear garden. Turfing to front and rear gardens.
- N.H.B.C I0 year warranty.
- Carpets from the Jelson selected range.