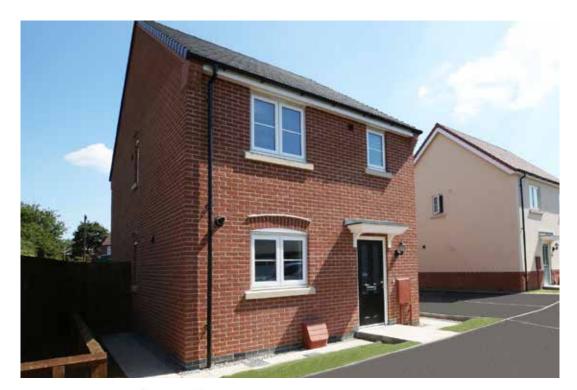

# The Sanderling

2 bed semi-detached house

<sup>\*</sup>Please note this property can be built in brick or render

#### The Sanderling: 2 bed semi-detached house

- Quality and value from a very old established family business with an enviable reputation.
- Traditional brick construction with a good standard of insulation.
- Solid internal walls to ground and 1st floor.
- PVCu windows, soffits and fascias.
- White Emulsion paint throughout.
- Fitted Kitchen with Single Oven 4 Burner Gas Hob and Flat Bottom Canopy Chimney. A single bowl Stainless Steel sink, plumbing and electrics for washing machine, Integrated Fridge Freezer and Dishwasher. White downlighters to Kitchen & pendant fitting to Dining Area of Kitchen (if applicable).
- Ceramic flooring to Kitchen & Utility (if applicable).
- Full gas central heating (or alternative system if gas not available) with Thermostat.
- White sanitary ware with co-ordinating wall tiles & white downlighters to Bathroom only. Thermostatic shower over bath in Main Bathroom together with a Silver shower screen. Shaver Socket & Chrome Heated Tower Rail to the Bathroom & Ensuite.