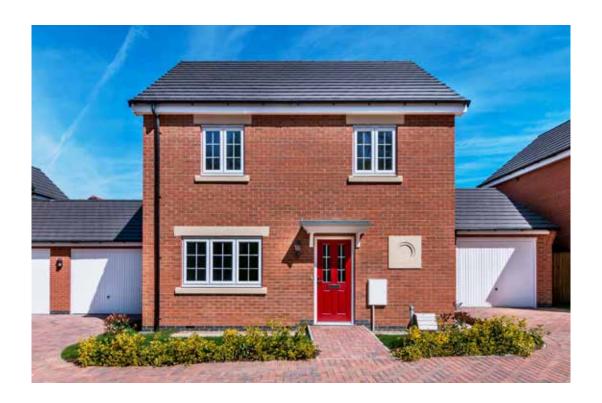

#### The Armscote

<sup>\*</sup>Please note this property can be built in brick or render

#### The Armscote: 5 bed detached house

- Quality and value from a very old established family business with an enviable reputation.
- Traditional brick construction with a good standard of insulation.
- Solid internal walls to ground and 1st floor.
- PVCu windows, soffits and fascias.
- To include Oak Internal Doors.
- · White Emulsion paint throughout.
- Fitted Kitchen with Single Oven in tall housing with Combination Microwave Oven, 5 Burner Gas Hob, Flat Bottom Canopy Chimney and Stainless Steel Splashback. Under Pelmet lighting to wall units, Tall larder unit with wirework pull in baskets. A one & half bowl Under Mounted Stainless Steel sink, plumbing and electrics for washing machine, Integrated Fridge Freezer and Dishwasher. White downlighters to Kitchen & pendant fitting to Dining Area of Kitchen (if applicable).
- Quartz worktop to Kitchen only with quartz upstands.
- Ceramic flooring to Kitchen & Utility (if applicable).
- Full gas central heating (or alternative system if gas not available) with Smart Thermostat.

- White sanitary ware with co-ordinating wall tiles & white downlighters to Bathroom only. Thermostatic shower over bath in Main Bathroom together with a Silver shower screen. Thermostatic shower to En-Suite with co-ordinating wall tiles. Shaver Socket & Chrome Heated Towel Rail to the Bathroom & En-Suite.
- Cat 5 socket to Lounge next to TV aerial point and Bed
   1 & Study (if applicable). TV aerial point in Lounge, Bed I
   & Kitchen/Diner.
- Intruder Alarm system.
- Smoke detectors, Carbon Monoxide Alarm and security locks to all external doors. Door Bell. External lights to front and rear of property.
- Outside tap to rear of property.
- · Fenced rear garden. Turfing to front and rear gardens.
- N.H.B.C I0 year warranty.
- Carpets from the Jelson selected range.