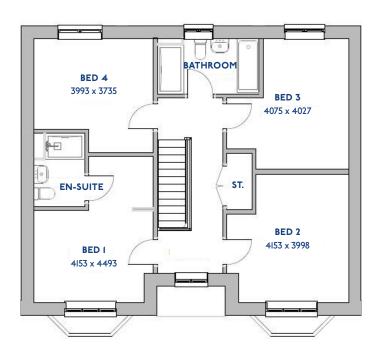

#### The Armscote: 5 bed detached house

- Quality and value from a very old established family business with an enviable reputation.
- Traditional brick construction with a good standard of insulation.
- Solid internal walls to ground and 1st floor.
- PVCu windows, soffits and fascias.
- To include Oak Internal Doors.
- · White Emulsion paint throughout.
- Fitted Kitchen with Single Oven in tall housing with Combination Microwave Oven, 5 Burner Gas Hob, Flat Bottom Canopy Chimney and Stainless Steel Splashback. Under Pelmet lighting to wall units, Tall larder unit with wirework pull in baskets. A one & half bowl Under Mounted Stainless Steel sink, plumbing and electrics for washing machine, Integrated Fridge Freezer and Dishwasher. White downlighters to Kitchen & pendant fitting to Dining Area of Kitchen (if applicable).
- Quartz worktop to Kitchen only with quartz upstands.
- Ceramic flooring to Kitchen & Utility (if applicable).
- Full gas central heating (or alternative system if gas not available) with Smart Thermostat.

- White sanitary ware with co-ordinating wall tiles & white downlighters to Bathroom only. Thermostatic shower over bath in Main Bathroom together with a Silver shower screen. Thermostatic shower to En-Suite with co-ordinating wall tiles. Shaver Socket & Chrome Heated Towel Rail to the Bathroom & En-Suite.
- Cat 5 socket to Lounge next to TV aerial point and Bed
   1 & Study (if applicable). TV aerial point in Lounge, Bed I
   & Kitchen/Diner.
- Intruder Alarm system.
- Smoke detectors, Carbon Monoxide Alarm and security locks to all external doors. Door Bell. External lights to front and rear of property.
- Outside tap to rear of property.
- · Fenced rear garden. Turfing to front and rear gardens.
- N.H.B.C I0 year warranty.
- Carpets from the Jelson selected range.