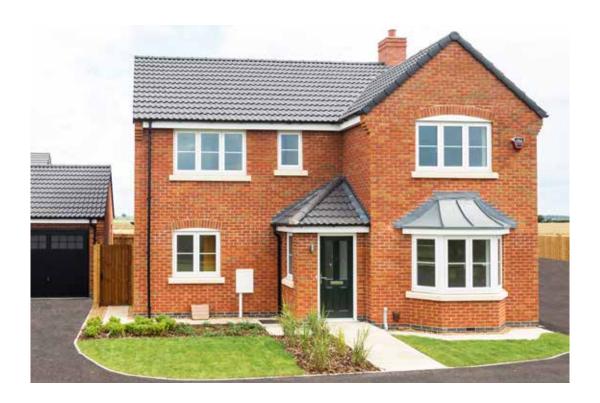

#### The Armscote: 5 bed detached house

- Quality and value from a very old established family business with an enviable reputation.
- Traditional brick construction with a good standard of insulation.
- Solid internal walls to ground and 1st floor.
- PVCu windows, soffits and fascias.
- To include Oak Internal Doors.
- · White Emulsion paint throughout.
- Fitted Kitchen with Single Oven in tall housing with Combination Microwave Oven, 5 Burner Gas Hob, Flat Bottom Canopy Chimney and Stainless Steel Splashback. Under Pelmet lighting to wall units, Tall larder unit with wirework pull in baskets. A one & half bowl Under Mounted Stainless Steel sink, plumbing and electrics for washing machine, Integrated Fridge Freezer and Dishwasher. White downlighters to Kitchen & pendant fitting to Dining Area of Kitchen (if applicable).
- Quartz worktop to Kitchen only with quartz upstands.
- Ceramic flooring to Kitchen & Utility (if applicable).
- Full gas central heating (or alternative system if gas not available) with Smart Thermostat.