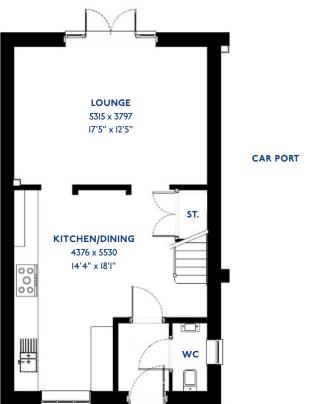

#### The Armscote: 5 bed detached house

- Quality and value from a very old established family business with an enviable reputation.
- Traditional brick construction with a good standard of insulation.
- Solid internal walls to ground and 1st floor.
- PVCu windows, soffits and fascias.
- To include Oak Internal Doors.
- · White Emulsion paint throughout.
- Fitted Kitchen with Single Oven in tall housing with Combination Microwave Oven, 5 Burner Gas Hob, Flat Bottom Canopy Chimney and Stainless Steel Splashback. Under Pelmet lighting to wall units, Tall larder unit with wirework pull in baskets. A one & half bowl Under Mounted Stainless Steel sink, plumbing and electrics for washing machine, Integrated Fridge Freezer and Dishwasher. White downlighters to Kitchen & pendant fitting to Dining Area of Kitchen (if applicable).
- Quartz worktop to Kitchen only with quartz upstands.
- Ceramic flooring to Kitchen & Utility (if applicable).
- Full gas central heating (or alternative system if gas not available) with Smart Thermostat.

- White sanitary ware with co-ordinating wall tiles & white downlighters to Bathroom only. Thermostatic shower over bath in Main Bathroom together with a Silver shower screen. Thermostatic shower to En-Suite with co-ordinating wall tiles. Shaver Socket & Chrome Heated Towel Rail to the Bathroom & En-Suite.
- Cat 5 socket to Lounge next to TV aerial point and Bed
   1 & Study (if applicable). TV aerial point in Lounge, Bed I
   & Kitchen/Diner.
- Intruder Alarm system.
- Smoke detectors, Carbon Monoxide Alarm and security locks to all external doors. Door Bell. External lights to front and rear of property.
- Outside tap to rear of property.
- · Fenced rear garden. Turfing to front and rear gardens.
- N.H.B.C I0 year warranty.
- Carpets from the Jelson selected range.