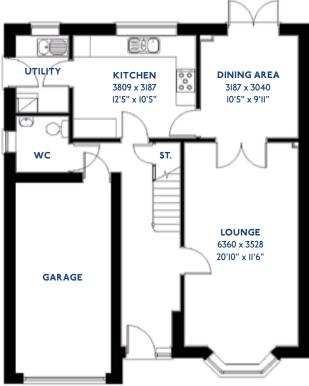

#### The Aspen: 4 bed detached house

- Quality and value from a very old established family business with an enviable reputation.
- Traditional brick construction with a good standard of insulation.
- Solid internal walls to ground and 1st floor.
- PVCu windows, soffits and fascias.
- To include Oak Internal Doors.
- White Emulsion paint throughout.
- Fitted Kitchen with Single Oven in tall housing with Combination Microwave Oven, 5 Burner Gas Hob, Flat Bottom Canopy Chimney and Stainless Steel Splashback. Under Pelmet lighting to wall units, Tall larder unit with wirework pull in baskets. A one & half bowl Under Mounted Stainless Steel sink, plumbing and electrics for washing machine, Integrated Fridge Freeze r and Dishwasher. White downlighters to Kitchen & pendant fitting to Dining Area of Kitchen (if applicable).
- Quartz worktop to Kitchen only with quartz upstands.
- Ceramic flooring to Kitchen & Utility (if applicable).
- Full gas central heating with Smart Thermostat.

- White sanitary ware with co-ordinating wall tiles & white downlighters to Bathroom only. Thermostatic shower over bath in Main Bathroom together with a Silver shower screen. Thermostatic shower to En-Suite with co-ordinating wall tiles. Shaver Socket & Chrome Heated Towel Rail to the Bathroom & En-Suite.
- Cat 5 socket to Lounge next to TV aerial point and Bed 1 & Study (if applicable). TV aerial point in Lounge, Bed 1 & Kitchen/Diner.
- Intruder Alarm system.
- Smoke detectors, Carbon Monoxide Alarm and security locks to all external doors. Door Bell. External light to front and to rear of property.
- Outside tap to rear of property.
- Fenced rear garden. Turfing to front and rear gardens (where applicable).
- N.H.B.C IO year warranty.
- Carpets from the Jelson selected range.