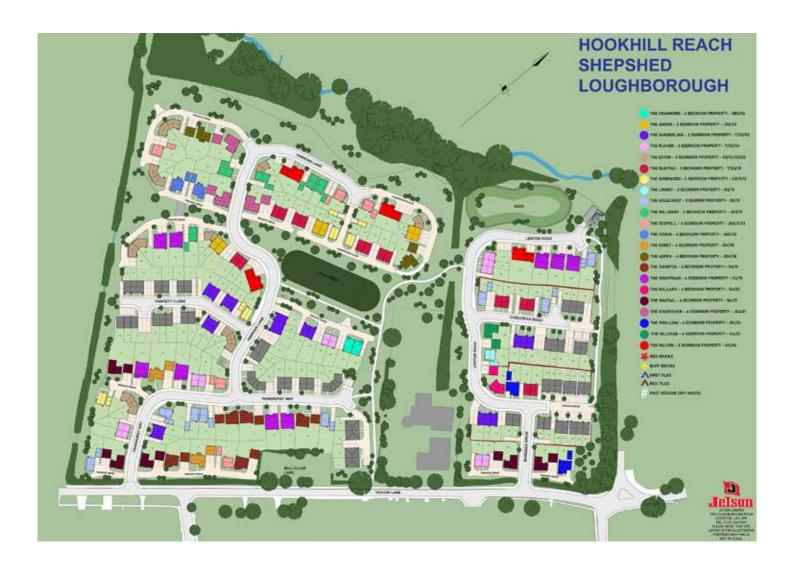

ower over bath in Main Bathroom together with a Silver shower screen. Thermostatic shower to En-Suite with coordinating wall tiles. Shaver Socket & Chrome Heated Towel Rail to the Bathroom & En-Suite.

- Cat 5 socket to Lounge next to TV aerial point and Bed I & Study (if applicable). TV aerial point in Lounge, Bed I & Kitchen/Diner. Two mains sockets in Kitchen & Bedroom I.
- Wiring only for future Intruder Alarm for keypad, control panel and bell box.
- Smoke detectors, Carbon Monoxide Alarm and security locks to all external doors. Door Bell. External light to front and rear of property.
- Outside tap to rear of property.
- Fenced rear garden. Turfing to front and rear gardens (where applicable).
- N.H.B.C 10 year warranty.
- Carpets from the Jelson selected range.

# Development Plan