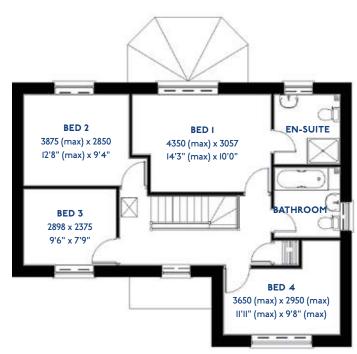

# The Amber

2 bed semi-detached house

#### The Amber: 2 bed semi-detached house

- Quality and value from a very old established family business with an enviable reputation.
- Traditional brick construction with a good standard of insulation.
- Solid internal walls to ground and 1st floor.
- PVCu windows, soffits and fascias.
- White Emulsion paint throughout.
- Fitted Kitchen with Single Oven 4 Burner Gas Hob and Flat Bottom Canopy Chimney. A single bowl Stainless Steel sink, plumbing and electrics for washing machine, Integrated Fridge Freezer and Dishwasher. White downlighters to Kitchen & pendant fitting to Dining Area of Kitchen (if applicable).
- Ceramic flooring to Kitchen & Utility (if applicable).
- Full gas central heating (or alternative system if gas not available) with Thermostat.
- White sanitary ware with co-ordinating wall tiles & white downlighters to Bathroom only. Thermostatic shower over bath in Main Bathroom together with a Silver shower screen. Shaver Socket & Chrome Heated Towel Rail to the Bathroom.

- Cat 5 socket to Lounge next to TV aerial point and Bed 1 & Study (if applicable). TV aerial point in Lounge, Bed 1 & Kitchen/Diner.
- Wiring only for future Intruder Alarm for keypad, control panel and bell box.
- Smoke detectors, Carbon Monoxide Alarm and security locks to all external doors. External light to front and rear of property.
- Outside tap to rear of property.
- Fenced rear garden. Turfing to front and rear gardens (where applicable).
- N.H.B.C IO year warranty.
- Carpets from the Jelson selected range.