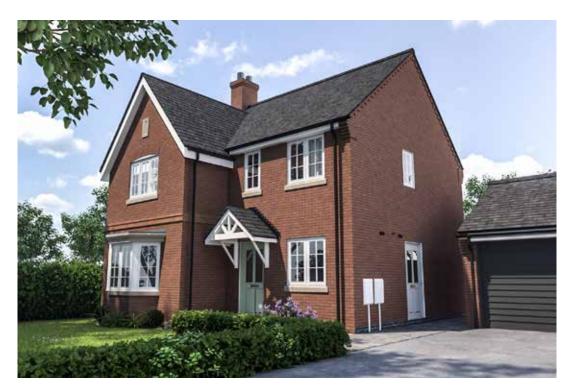

### The Goodwood

#### The Goodwood: 3 bed detached house

- Quality and value from a very old established family business with an enviable reputation.
- Traditional brick construction with a good standard of insulation.
- Solid internal walls to ground and 1st floor.
- PVCu windows, soffits and fascias.
- White Emulsion paint throughout.
- Fitted Kitchen with Double oven in tall housing, 4 Burner Gas Hob and Flat Bottom Canopy Chimney. Under Pelmet lighting to wall units. A one & half bowl Stainless Steel sink, plumbing and electrics for washing machine, Integrated Fridge Freezer and Dishwasher. White downlighters to Kitchen & pendant fitting to Dining Area of Kitchen (if applicable).
- Ceramic flooring to Kitchen.
- Full gas central heating with Thermostat.

- White sanitary ware with co-ordinating wall tiles & white downlighters to Bathroom only. Thermostatic shower over bath in Main Bathroom together with a Silver shower screen. Thermostatic shower to En-Suite with co-ordinating wall tiles. Shaver Socket & Chrome Heated Towel Rail to the Bathroom & En-Suite.
- Cat 5 socket to Lounge next to TV aerial point and Bed 1 & Study (if applicable). TV aerial point in Lounge, Bed 1 & Kitchen/Diner.
- Intruder Alarm system.
- Smoke detectors, Carbon Monoxide Alarm and security locks to all external doors. Door Bell. External light to front and rear of property.
- Outside tap to rear of property.
- Fenced rear garden. Turfing to front and rear gardens.
- N.H.B.C IO year warranty.
- Carpets from the Jelson selected range.