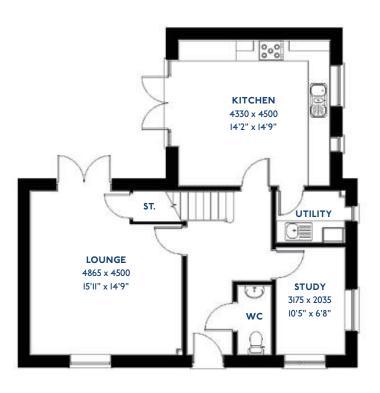

# The Wagtail

#### The Wagtail: 4 bed detached house

- Quality and value from a very old established family business with an enviable reputation.
- Traditional brick construction with a good standard of insulation.
- Solid internal walls to ground and 1st floor.
- PVCu windows, soffits and fascias.
- To include Oak Internal Doors.
- White Emulsion paint throughout.
- Fitted Kitchen with Single Oven in tall housing with Combination Microwave Oven, 5 Burner Gas Hob, Flat Bottom Canopy Chimney and Stainless Steel Splashback. Under Pelmet lighting to wall units, Tall larder unit with wirework pull in baskets. A one & half bowl Under Mounted Stainless Steel sink, plumbing and electrics for washing machine, Integrated Fridge Freezer and Dishwasher. White downlighters to Kitchen & pendant fitting to Dining Area of Kitchen (if applicable).
- Quartz worktop to Kitchen only with quartz upstands.
- Ceramic flooring to Kitchen & Utility (if applicable).
- Full gas central heating (or alternative system if gas not available) with Smart Thermostat.

- White sanitary ware with co-ordinating wall tiles & white downlighters to Bathroom only. Thermostatic shower over bath in Main Bathroom together with a Silver shower screen. Thermostatic shower to En-Suite with co-ordinating wall tiles. Shaver Socket & Chrome Heated Towel Rail to the Bathroom & En-Suite.
- Cat 5 socket to Lounge next to TV aerial point and Bed 1 & Study (if applicable). TV aerial point in Lounge, Bed 1 & Kitchen/Diner.
- Intruder Alarm system.
- Smoke detectors, Carbon Monoxide Alarm and security locks to all external doors. Door Bell. External lights to front and rear of property.
- Outside tap to rear of property.
- Fenced rear garden. Turfing to front and rear gardens (where applicable).
- N.H.B.C IO year warranty.
- Carpets from the Jelson selected range.