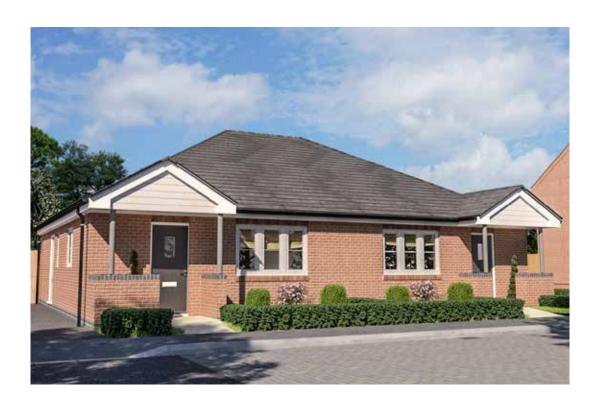

#### The Cranmore

2 bed semi-detached bungalow

#### The Cranmore: 2 bed semi-detached bungalow

- Quality and value from a very old established family business with an enviable reputation.
- Traditional brick construction with a good standard of insulation.
- Solid internal walls to ground and 1st floor.
- PVCu windows, soffits and fascias.
- White Emulsion paint throughout.
- Fitted Kitchen with Single Oven 4 Burner Gas Hob and Flat Bottom Canopy Chimney. A single bowl Stainless Steel sink, plumbing and electrics for washing machine, Integrated Fridge Freezer and Dishwasher. White downlighters to Kitchen & pendant fitting to Dining Area of Kitchen (if applicable).
- Ceramic flooring to Kitchen & Utility (if applicable).
- Full gas central heating (or alternative system if gas not available) with Thermostat.
- White sanitary ware with co-ordinating wall tiles & white downlighters to Bathroom only. Thermostatic shower over bath in Main Bathroom together with a Silver shower screen. Shaver Socket & Chrome Heated Towel Rail to the Bathroom.