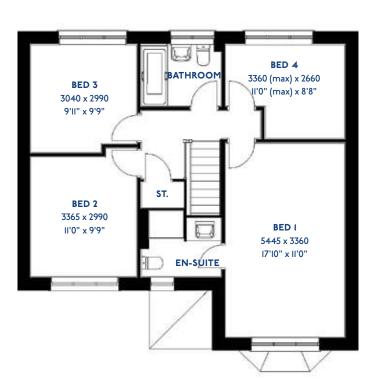

### The Goldcrest

#### The Goldcrest: 3 bed detached house

- Quality and value from a very old established family business with an enviable reputation.
- Traditional brick construction with a good standard of insulation.
- Solid internal walls to ground and 1st floor.
- PVCu windows, soffits and fascias.
- White Emulsion paint throughout.
- Fitted Kitchen with Double Oven in tall housing, 4 Burner Gas Hob and Flat Bottom Canopy Chimney. Under Pelmet lighting to wall units. A one & half bowl Stainless Steel sink, plumbing and electrics for washing machine, Integrated Fridge Freezer and Dishwasher. White downlighters to Kitchen & pendant fitting to Dining Area of Kitchen (if applicable).
- Ceramic flooring to Kitchen & Utility (if applicable).
- Full gas central heating (or alternative system if gas not available) with Thermostat.

- White sanitary ware with co-ordinating wall tiles & white downlighters to Bathroom only. Thermostatic shower over bath in Main Bathroom together with a Silver shower screen. Thermostatic shower to En-Suite with co-ordinating wall tiles. Shaver Socket & Chrome Heated Towel Rail to the Bathroom & En-Suite.
- Cat 5 socket to Lounge next to TV aerial point and Bed 1 & Study (if applicable). TV aerial point in Lounge, Bed 1 & Kitchen/Diner.
- Intruder Alarm system.
- Smoke detectors, Carbon Monoxide Alarm and security locks to all external doors. Door Bell. External light to front and rear of property.
- Outside tap to rear of property.
- Fenced rear garden. Turfing to front and rear gardens (where applicable).
- N.H.B.C IO year warranty.
- Carpets from the Jelson selected range.