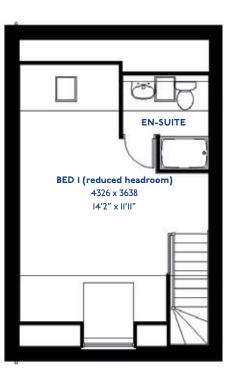

### The Plover

3 bed mews & semi-detached houses

#### The Plover: 3 bed mews & semi-detached houses

- Quality and value from a very old established family business with an enviable reputation.
- Traditional brick construction with a good standard of insulation.
- Solid internal walls to ground and 1st floor.
- PVCu windows, soffits and fascias.
- White Emulsion paint throughout.
- Fitted Kitchen with Single Oven in tall housing, 4 Burner Gas Hob and Flat Bottom Canopy Chimney. A single bowl Stainless Steel sink, plumbing and electrics for washing machine, Integrated Fridge Freezer and Dishwasher. White downlighters to Kitchen & pendant fitting to Dining Area of Kitchen (if applicable).
- Ceramic flooring to Kitchen & Utility (if applicable).
- Full gas central heating (or alternative system if gas not available) with Thermostat.

- White sanitary ware with co-ordinating wall tiles & white downlighters to Bathroom only. Thermostatic shower over bath in Main Bathroom together with a Silver shower screen. Thermostatic shower to En-Suite with co-ordinating wall tiles. Shaver Socket & Chrome Heated Towel Rail to the Bathroom & En-Suite.
- Cat 5 socket to Lounge next to TV aerial point and Bed 1 & Study (if applicable). TV aerial point in Lounge, Bed 1 & Kitchen/Diner.
- Wiring only for future Intruder Alarm for keypad, control panel and bell box.
- Smoke detectors, Carbon Monoxide Alarm and security locks to all external doors. External light to front and rear of property.
- Outside tap to rear of property.
- Fenced rear garden. Turfing to front and rear gardens (where applicable).
- N.H.B.C 10 year warranty.
- Carpets from the Jelson selected range.