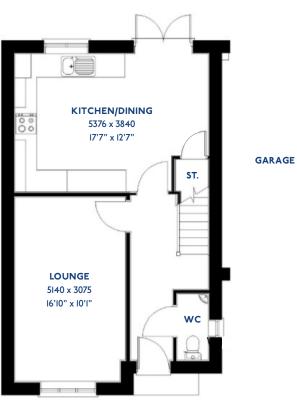

## The Redpoll

3 bed detached house

\*Please note this property can be built in brick or render

#### The Redpoll: 3 bed detached house

- Quality and value from a very old established family business with an enviable reputation.
- Traditional brick construction with a good standard of insulation.
- Solid internal walls to ground and 1st floor.
- PVCu windows, soffits and fascias.
- White Emulsion paint throughout.
- Fitted Kitchen with Double Oven in tall housing, 4 Burner Gas Hob and Flat Bottom Canopy Chimney. Under Pelmet lighting to wall units (if applicable). A one & half bowl Stainless Steel sink, plumbing and electrics for washing machine, Integrated Fridge Freezer and Dishwasher. White downlighters to Kitchen & pendant fitting to Dining Area of Kitchen (if applicable).
- Ceramic flooring to Kitchen & Utility (if applicable).
- Full gas central heating (or alternative system if gas not available) with Thermostat.

- White sanitary ware with co-ordinating wall tiles & white downlighters to Bathroom only. Thermostatic shower over bath in Main Bathroom together with a Silver shower screen. Thermostatic shower to En-Suite with co-ordinating wall tiles. Shaver Socket & Chrome Heated Towel Rail to the Bathroom & En-Suite.
- Cat 5 socket to Lounge next to TV aerial point and Bed 1 & Study (if applicable). TV aerial point in Lounge, Bed 1 & Kitchen/Diner.
- Intruder Alarm system.
- Smoke detectors, Carbon Monoxide Alarm and security locks to all external doors. Door Bell. External light to front and rear of property.
- Outside tap to rear of property.
- Fenced rear garden. Turfing to front and rear gardens (where applicable).
- N.H.B.C IO year warranty.
- Carpets from the Jelson selected range.