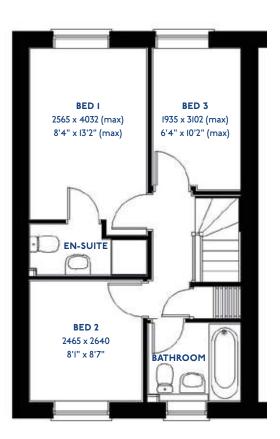

# The Amber

2 bed semi-detached house

#### The Amber: 2 bed semi-detached house

- Quality and value from a very old established family business with an enviable reputation.
- Traditional brick construction with a good standard of insulation.
- Solid internal walls to ground and 1st floor.
- PVCu windows, soffits and fascias.
- White Emulsion paint throughout.
- Fitted Kitchen with Single Oven 4 Burner Gas Hob and Flat Bottom Canopy Chimney. A single bowl Stainless Steel sink, plumbing and electrics for washing machine, Integrated Fridge Freezer and Dishwasher. White downlighters to Kitchen & pendant fitting to Dining Area of Kitchen (if applicable).
- Ceramic flooring to Kitchen & Utility (if applicable).
- Full gas central heating (or alternative system if gas not available) with Thermostat.
- White sanitary ware with co-ordinating wall tiles & white downlighters to Bathroom only. Thermostatic shower over bath in Main Bathroom together with a Silver shower screen. Shaver Socket & Chrome Heated Towel Rail to the Bathroom.