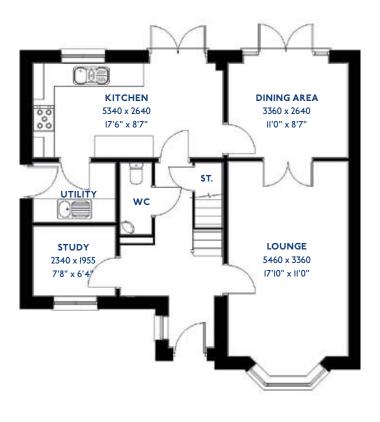

### The Goldcrest

#### The Goldcrest: 3 bed detached house

- Quality and value from a very old established family business with an enviable reputation.
- Traditional brick construction with a good standard of insulation.
- Solid internal walls to ground and 1st floor.
- PVCu windows, soffits and fascias.
- White Emulsion paint throughout.
- Fitted Kitchen with Double Oven in tall housing, 4 Burner Gas Hob and Flat Bottom Canopy Chimney. Under Pelmet lighting to wall units. A one & half bowl Stainless Steel sink, plumbing and electrics for washing machine, Integrated Fridge Freezer and Dishwasher. White downlighters to Kitchen & pendant fitting to Dining Area of Kitchen (if applicable).
- Ceramic flooring to Kitchen & Utility (if applicable).
- Full gas central heating (or alternative system if gas not available) with Thermostat.

- White sanitary ware with co-ordinating wall tiles & white downlighters to Bathroom only. Thermostatic shower over bath in Main Bathroom together with a Silver shower screen. Thermostatic shower to En-Suite with co-ordinating wall tiles. Shaver Socket & Chrome Heated Towel Rail to the Bathroom & En-Suite.
- Cat 5 socket to Lounge next to TV aerial point and Bed 1 & Study (if applicable). TV aerial point in Lounge, Bed 1 & Kitchen/Diner.
- Intruder Alarm system.
- Smoke detectors, Carbon Monoxide Alarm and security locks to all external doors. Door Bell. External light to front and rear of property.
- Outside tap to rear of property.
- Fenced rear garden. Turfing to front and rear gardens (where applicable).
- N.H.B.C IO year warranty.
- Carpets from the Jelson selected range.