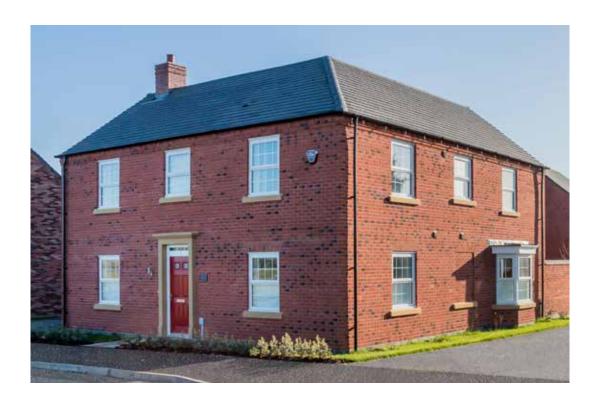

#### The Saunton: 4 bed detached house

- Quality and value from a very old established family business with an enviable reputation.
- Traditional brick construction with a good standard of insulation.
- Solid internal walls to ground and 1st floor.
- PVCu windows, soffits and fascia's.
- To include Oak Internal Doors.
- White Emulsion paint throughout.
- Fitted Kitchen with Single Oven in tall housing with Combination Microwave Oven, 5 Burner Gas Hob, Flat Bottom Canopy Chimney and Stainless Steel Splashback. Under Pelmet lighting to wall units, Tall larder unit with wirework pull in baskets. A one & half bowl Under Mounted Stainless Steel sink, plumbing and electrics for washing machine, Integrated Fridge Freezer and Dishwasher. White downlighters to Kitchen & pendant fitting to Dining Area of Kitchen.
- Quartz worktop to Kitchen only with quartz upstands.
- Ceramic flooring to Kitchen & Utility.
- Full gas central heating with Smart Thermostat.

- White sanitary ware with co-ordinating wall tiles & white downlighters to Bathroom only. Thermostatic shower over bath in Main Bathroom together with a Silver shower screen. Thermostatic shower to Ensuite with co-ordinating wall tiles. Shaver Socket & Chrome Heated Towel Rail to the Bathroom & Ensuite.
- Vanity unit in Ensuite.
- Cat 5 socket to Lounge next to TV aerial point and Bed 1 & Study (if applicable). TV aerial point in Lounge, Bed 1 & Kitchen/Diner.
- Intruder Alarm system.
- Smoke detectors, Carbon Monoxide Alarm and security locks to all external doors. Door Bell. External light to front and to rear of property.
- Outside tap to rear of property.
- Fenced rear garden. Turfing to front and rear gardens.
- N.H.B.C 10 year warranty.
- Carpets from the Jelson selected range.