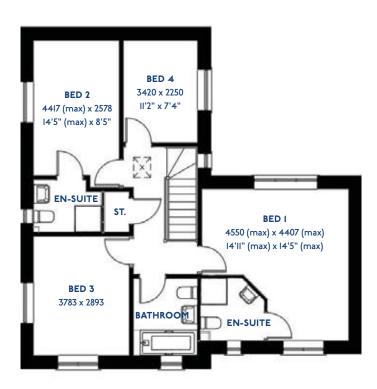

# The Kingfisher

4 bed detached house

\*Please note this property can be built in brick or render

#### The Kingfisher: 4 bed detached house

- Quality and value from a very old established family business with an enviable reputation.
- Traditional brick construction with a good standard of insulation.
- Solid internal walls to ground and 1st floor.
- PVCu windows, soffits and fascias.
- To include Oak Internal Doors.
- White Emulsion paint throughout.
- Fitted Kitchen with Single Oven in tall housing with Combination Microwave Oven, 5 Burner Gas Hob, Flat Bottom Canopy Chimney and Stainless Steel Splashback. Under Pelmet lighting to wall units, small larder unit with wirework pull in baskets. A one & half bowl Under Mounted Stainless Steel sink, plumbing and electrics for washing machine, Integrated Fridge Freezer and Dishwasher. White downlighters to Kitchen & pendant fitting to Dining Area of Kitchen (if applicable).
- Quartz worktop to Kitchen only with quartz upstands.
- Ceramic flooring to Kitchen & Utility (if applicable).
- Full gas central heating with Smart Thermostat.

- White sanitary ware with co-ordinating wall tiles & white downlighters to Bathroom only. Thermostatic shower over bath in Main Bathroom together with a Silver shower screen. Shaver Socket & Chrome Heated Towel Rail to the Bathroom.
- Cat 5 socket to Lounge next to TV aerial point and Bed I & Study (if applicable). TV aerial point in Lounge, Bed I & Kitchen/Diner.
- Intruder Alarm system.
- Smoke detectors, Carbon Monoxide Alarm and security locks to all external doors. Door Bell. External light to front and rear of property.
- Outside tap to rear of property.
- Fenced rear garden. Turfing to front and rear gardens (where applicable).
- N.H.B.C IO year warranty.
- Carpets from the Jelson selected range.