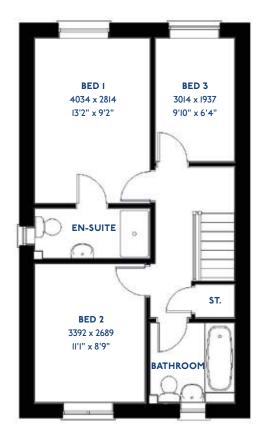

# The Amber

2 bed semi-detached house

#### The Amber: 2 bed semi-detached house

- Quality and value from a very old established family business with an enviable reputation.
- Traditional brick construction with a good standard of insulation.
- Solid internal walls to ground and 1st floor.
- PVCu windows, soffits and fascias.
- White Emulsion paint throughout.
- Fitted Kitchen with Single Oven 4 Burner Gas Hob and Flat Bottom Canopy Chimney. A single bowl Stainless Steel sink, plumbing and electrics for washing machine, Integrated Fridge Freezer and Dishwasher. White downlighters to Kitchen & pendant fitting to Dining Area of Kitchen (if applicable).
- Ceramic flooring to Kitchen & Utility (if applicable).
- Full gas central heating (or alternative system if gas not available) with Thermostat.
- White sanitary ware with co-ordinating wall tiles & white downlighters to Bathroom only. Thermostatic shower over bath in Main Bathroom together with a Silver shower screen. Shaver Socket & Chrome Heated Towel Rail to the Bathroom.