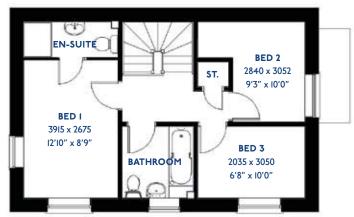

# The Wagtail

#### The Wagtail: 4 bed detached house

- Quality and value from a very old established family business with an enviable reputation.
- Traditional brick construction with a good standard of insulation.
- Solid internal walls to ground and 1st floor.
- PVCu windows, soffits and fascias.
- To include Oak Internal Doors.
- White Emulsion paint throughout.
- Fitted Kitchen with Single Oven in tall housing with Combination Microwave Oven, 5 Burner Gas Hob, Flat Bottom Canopy Chimney and Stainless Steel Splashback. Under Pelmet lighting to wall units, Tall larder unit with wirework pull in baskets. A one & half bowl Under Mounted Stainless Steel sink, plumbing and electrics for washing machine, Integrated Fridge Freezer and Dishwasher. White downlighters to Kitchen & pendant fitting to Dining Area of Kitchen (if applicable).
- Quartz worktop to Kitchen only with quartz upstands.
- Ceramic flooring to Kitchen & Utility (if applicable).
- Full gas central heating (or alternative system if gas not available) with Smart Thermostat.

- White sanitary ware with co-ordinating wall tiles & white downlighters to Bathroom only. Thermostatic shower over bath in Main Bathroom together with a Silver shower screen. Thermostatic shower to En-Suite with co-ordinating wall tiles. Shaver Socket & Chrome Heated Towel Rail to the Bathroom & En-Suite.
- Cat 5 socket to Lounge next to TV aerial point and Bed 1 & Study (if applicable). TV aerial point in Lounge, Bed 1 & Kitchen/Diner.
- Intruder Alarm system.
- Smoke detectors, Carbon Monoxide Alarm and security locks to all external doors. Door Bell. External lights to front and rear of property.
- Outside tap to rear of property.
- Fenced rear garden. Turfing to front and rear gardens (where applicable).
- N.H.B.C IO year warranty.
- Carpets from the Jelson selected range.