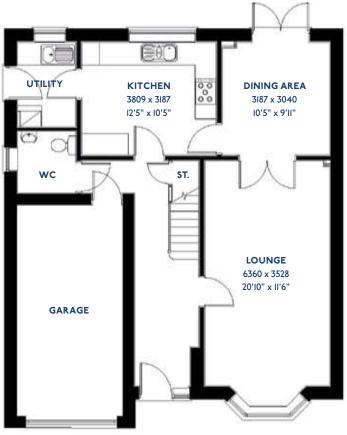

#### The Saunton: 4 bed detached house

- Quality and value from a very old established family business with an enviable reputation.
- Traditional brick construction with a good standard of insulation.
- Solid internal walls to ground and 1st floor.
- PVCu windows, soffits and fascia's.
- To include Oak Internal Doors.
- White Emulsion paint throughout.
- Fitted Kitchen with Single Oven in tall housing with Combination Microwave Oven, 5 Burner Gas Hob, Flat Bottom Canopy Chimney and Stainless Steel Splashback. Under Pelmet lighting to wall units, Tall larder unit with wirework pull in baskets. A one & half bowl Under Mounted Stainless Steel sink, plumbing and electrics for washing machine, Integrated Fridge Freezer and Dishwasher. White downlighters to Kitchen & pendant fitting to Dining Area of Kitchen.
- Quartz worktop to Kitchen only with quartz upstands.
- Ceramic flooring to Kitchen & Utility.
- Full gas central heating with Smart Thermostat.

- White sanitary ware with co-ordinating wall tiles & white downlighters to Bathroom only. Thermostatic shower over bath in Main Bathroom together with a Silver shower screen. Thermostatic shower to Ensuite with co-ordinating wall tiles. Shaver Socket & Chrome Heated Towel Rail to the Bathroom & Ensuite.
- Vanity unit in Ensuite.
- Cat 5 socket to Lounge next to TV aerial point and Bed 1 & Study (if applicable). TV aerial point in Lounge, Bed 1 & Kitchen/Diner.
- Intruder Alarm system.
- Smoke detectors, Carbon Monoxide Alarm and security locks to all external doors. Door Bell. External light to front and to rear of property.
- Outside tap to rear of property.
- Fenced rear garden. Turfing to front and rear gardens.
- N.H.B.C 10 year warranty.
- Carpets from the Jelson selected range.