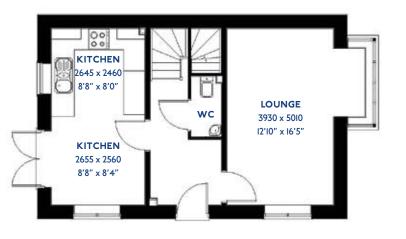

# The Amber

2 bed semi-detached house

#### The Amber: 2 bed semi-detached house

- Quality and value from a very old established family business with an enviable reputation.
- Traditional brick construction with a good standard of insulation.
- Solid internal walls to ground and 1st floor.
- PVCu windows, soffits and fascias.
- White Emulsion paint throughout.
- Fitted Kitchen with Single Oven 4 Burner Gas Hob and Flat Bottom Canopy Chimney. A single bowl Stainless Steel sink, plumbing and electrics for washing machine, Integrated Fridge Freezer and Dishwasher. White downlighters to Kitchen & pendant fitting to Dining Area of Kitchen (if applicable).
- Ceramic flooring to Kitchen & Utility (if applicable).
- Full gas central heating (or alternative system if gas not available) with Thermostat.
- White sanitary ware with co-ordinating wall tiles & white downlighters to Bathroom only. Thermostatic shower over bath in Main Bathroom together with a Silver shower screen. Shaver Socket & Chrome Heated Towel Rail to the Bathroom.