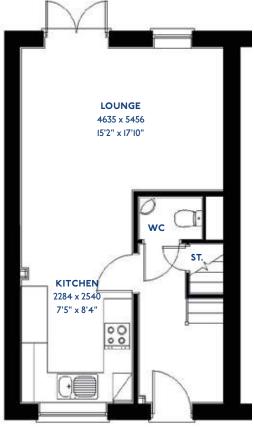

# The Amber

2 bed semi-detached house

#### The Amber: 2 bed semi-detached house

- Quality and value from a very old established family business with an enviable reputation.
- Traditional brick construction with a good standard of insulation.
- Solid internal walls to ground and 1st floor.
- PVCu windows, soffits and fascias.
- White Emulsion paint throughout.
- Fitted Kitchen with Single Oven 4 Burner Gas Hob and Flat Bottom Canopy Chimney. A single bowl Stainless Steel sink, plumbing and electrics for washing machine, Integrated Fridge Freezer and Dishwasher. White downlighters to Kitchen & pendant fitting to Dining Area of Kitchen (if applicable).
- Ceramic flooring to Kitchen & Utility (if applicable).
- Full gas central heating (or alternative system if gas not available) with Thermostat.
- White sanitary ware with co-ordinating wall tiles & white downlighters to Bathroom only. Thermostatic shower over bath in Main Bathroom together with a Silver shower screen. Shaver Socket & Chrome Heated Towel Rail to the Bathroom.