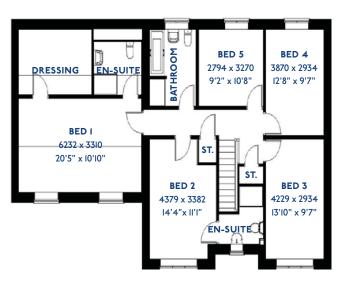

#### The Falcon

5 bed detached house

\*Please note this property can be built in brick or render

#### The Falcon: 5 bed detached house

- Quality and value from a very old established family business with an enviable reputation.
- Traditional brick construction with a good standard of insulation.
- Solid internal walls to ground and 1st floor.
- PVCu windows, soffits and fascias.
- To include Oak Internal Doors.
- White Emulsion paint throughout.
- Fitted Kitchen with Single Oven in tall housing with Combination Microwave Oven, 5 Burner Gas Hob, Flat Bottom Canopy Chimney and Stainless Steel Splashback. Under Pelmet lighting to wall units, small larder unit with wirework pull in baskets. A one & half bowl Under Mounted Stainless Steel sink, plumbing and electrics for washing machine, Integrated Fridge Freezer and Dishwasher. White downlighters to Kitchen & pendant fitting to Dining Area of Kitchen (if applicable).
- Quartz worktop to Kitchen only with quartz upstands.
- Ceramic flooring to Kitchen & Utility (if applicable).
- Full gas central heating with Smart Thermostat.