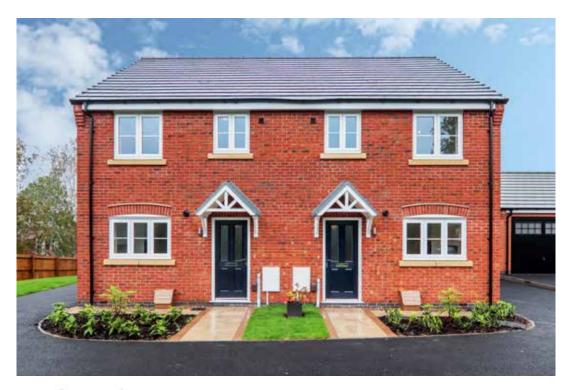

### The Plover

3 bed mews & semi-detached houses

#### The Plover: 3 bed mews & semi-detached houses

- Quality and value from a very old established family business with an enviable reputation.
- Traditional brick construction with a good standard of insulation.
- Solid internal walls to ground and 1st floor.
- PVCu windows, soffits and fascias.
- White Emulsion paint throughout.
- Fitted Kitchen with Single Oven in tall housing, 4 Burner Gas Hob and Flat Bottom Canopy Chimney. A single bowl Stainless Steel sink, plumbing and electrics for washing machine, Integrated Fridge Freezer and Dishwasher. White downlighters to Kitchen & pendant fitting to Dining Area of Kitchen (if applicable).
- Ceramic flooring to Kitchen & Utility (if applicable).
- Full gas central heating (or alternative system if gas not available) with Thermostat.

- White sanitary ware with co-ordinating wall tiles & white downlighters to Bathroom only. Thermostatic shower over bath in Main Bathroom together with a Silver shower screen. Thermostatic shower to En-Suite with co-ordinating wall tiles. Shaver Socket & Chrome Heated Towel Rail to the Bathroom & En-Suite.
- Cat 5 socket to Lounge next to TV aerial point and Bed 1 & Study (if applicable). TV aerial point in Lounge, Bed 1 & Kitchen/Diner.
- Wiring only for future Intruder Alarm for keypad, control panel and bell box.
- Smoke detectors, Carbon Monoxide Alarm and security locks to all external doors. External light to front and rear of property.
- Outside tap to rear of property.
- Fenced rear garden. Turfing to front and rear gardens (where applicable).
- N.H.B.C 10 year warranty.
- Carpets from the Jelson selected range.