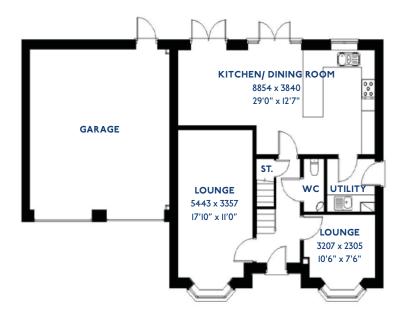

#### The Falcon

5 bed detached house

\*Please note this property can be built in brick or render

#### The Falcon: 5 bed detached house

- Quality and value from a very old established family business with an enviable reputation.
- Traditional brick construction with a good standard of insulation.
- Solid internal walls to ground and 1st floor.
- PVCu windows, soffits and fascias.
- To include Oak Internal Doors.
- White Emulsion paint throughout.
- Fitted Kitchen with Single Oven in tall housing with Combination Microwave Oven, 5 Burner Gas Hob, Flat Bottom Canopy Chimney and Stainless Steel Splashback. Under Pelmet lighting to wall units, small larder unit with wirework pull in baskets. A one & half bowl Under Mounted Stainless Steel sink, plumbing and electrics for washing machine, Integrated Fridge Freezer and Dishwasher. White downlighters to Kitchen & pendant fitting to Dining Area of Kitchen (if applicable).
- Quartz worktop to Kitchen only with quartz upstands.
- Ceramic flooring to Kitchen & Utility (if applicable).
- Full gas central heating with Smart Thermostat.