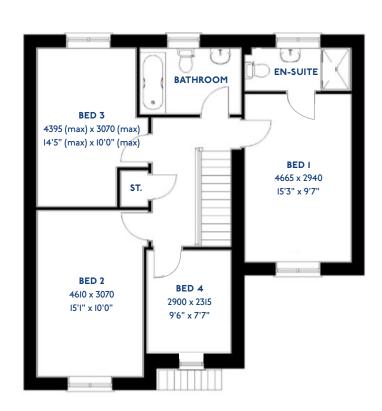

## The Redpoll

3 bed detached house

\*Please note this property can be built in brick or render

#### The Redpoll: 3 bed detached house

- Quality and value from a very old established family business with an enviable reputation.
- Traditional brick construction with a good standard of insulation.
- Solid internal walls to ground and 1st floor.
- PVCu windows, soffits and fascias.
- White Emulsion paint throughout.
- Fitted Kitchen with Double Oven in tall housing, 4 Burner Gas Hob and Flat Bottom Canopy Chimney. Under Pelmet lighting to wall units (if applicable). A one & half bowl Stainless Steel sink, plumbing and electrics for washing machine, Integrated Fridge Freezer and Dishwasher. White downlighters to Kitchen & pendant fitting to Dining Area of Kitchen (if applicable).
- Ceramic flooring to Kitchen & Utility (if applicable).
- Full gas central heating (or alternative system if gas not available) with Thermostat.

- White sanitary ware with co-ordinating wall tiles & white downlighters to Bathroom only. Thermostatic shower over bath in Main Bathroom together with a Silver shower screen. Thermostatic shower to En-Suite with co-ordinating wall tiles. Shaver Socket & Chrome Heated Towel Rail to the Bathroom & En-Suite.
- Cat 5 socket to Lounge next to TV aerial point and Bed 1 & Study (if applicable). TV aerial point in Lounge, Bed 1 & Kitchen/Diner.
- Intruder Alarm system.
- Smoke detectors, Carbon Monoxide Alarm and security locks to all external doors. Door Bell. External light to front and rear of property.
- Outside tap to rear of property.
- Fenced rear garden. Turfing to front and rear gardens (where applicable).
- N.H.B.C IO year warranty.
- Carpets from the Jelson selected range.