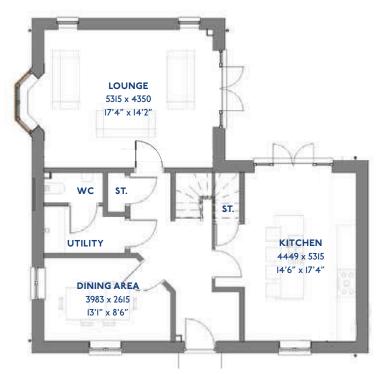

#### The Saunton: 4 bed detached house

- Quality and value from a very old established family business with an enviable reputation.
- Traditional brick construction with a good standard of insulation.
- Solid internal walls to ground and 1st floor.
- PVCu windows, soffits and fascia's.
- To include Oak Internal Doors.
- White Emulsion paint throughout.
- Fitted Kitchen with Single Oven in tall housing with Combination Microwave Oven, 5 Burner Gas Hob, Flat Bottom Canopy Chimney and Stainless Steel Splashback. Under Pelmet lighting to wall units, Tall larder unit with wirework pull in baskets. A one & half bowl Under Mounted Stainless Steel sink, plumbing and electrics for washing machine, Integrated Fridge Freezer and Dishwasher. White downlighters to Kitchen & pendant fitting to Dining Area of Kitchen.
- Quartz worktop to Kitchen only with quartz upstands.
- Ceramic flooring to Kitchen & Utility.
- Full gas central heating with Smart Thermostat.

- White sanitary ware with co-ordinating wall tiles & white downlighters to Bathroom only. Thermostatic shower over bath in Main Bathroom together with a Silver shower screen. Thermostatic shower to Ensuite with co-ordinating wall tiles. Shaver Socket & Chrome Heated Towel Rail to the Bathroom & Ensuite.
- Vanity unit in Ensuite.
- Cat 5 socket to Lounge next to TV aerial point and Bed 1 & Study (if applicable). TV aerial point in Lounge, Bed 1 & Kitchen/Diner.
- Intruder Alarm system.
- Smoke detectors, Carbon Monoxide Alarm and security locks to all external doors. Door Bell. External light to front and to rear of property.
- Outside tap to rear of property.
- Fenced rear garden. Turfing to front and rear gardens.
- N.H.B.C 10 year warranty.
- Carpets from the Jelson selected range.