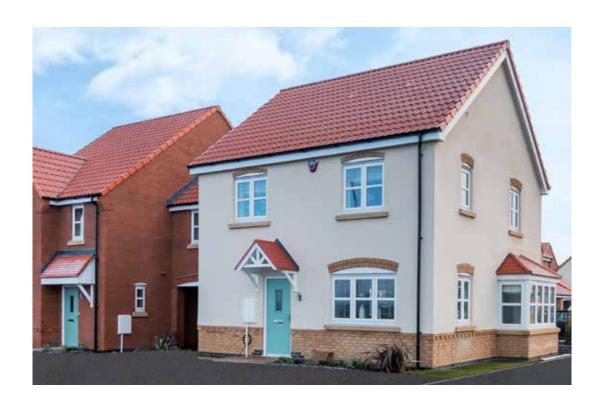

# The Amber

2 bed semi-detached house

#### The Amber: 2 bed semi-detached house

- Quality and value from a very old established family business with an enviable reputation.
- Traditional brick construction with a good standard of insulation.
- Solid internal walls to ground and 1st floor.
- PVCu windows, soffits and fascias.
- White Emulsion paint throughout.
- Fitted Kitchen with Single Oven 4 Burner Gas Hob and Flat Bottom Canopy Chimney. A single bowl Stainless Steel sink, plumbing and electrics for washing machine, Integrated Fridge Freezer and Dishwasher. White downlighters to Kitchen & pendant fitting to Dining Area of Kitchen (if applicable).
- Ceramic flooring to Kitchen & Utility (if applicable).
- Full gas central heating (or alternative system if gas not available) with Thermostat.
- White sanitary ware with co-ordinating wall tiles & white downlighters to Bathroom only. Thermostatic shower over bath in Main Bathroom together with a Silver shower screen. Shaver Socket & Chrome Heated Towel Rail to the Bathroom.