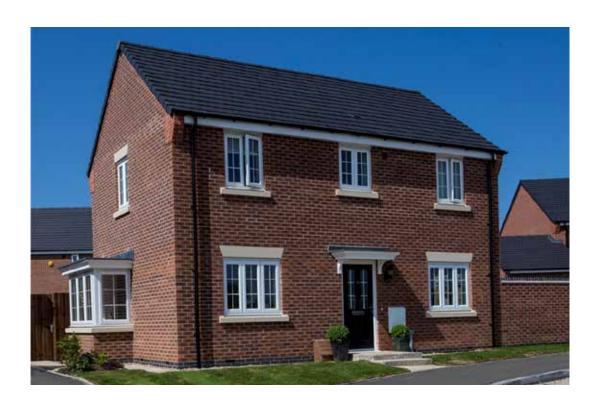

# The Amber

2 bed semi-detached house

#### The Amber: 2 bed semi-detached house

- Quality and value from a very old established family business with an enviable reputation.
- Traditional brick construction with a good standard of insulation.
- Solid internal walls to ground and 1st floor.
- PVCu windows, soffits and fascias.
- White Emulsion paint throughout.
- Fitted Kitchen with Single Oven 4 Burner Gas Hob and Flat Bottom Canopy Chimney. A single bowl Stainless Steel sink, plumbing and electrics for washing machine, Integrated Fridge Freezer and Dishwasher. White downlighters to Kitchen & pendant fitting to Dining Area of Kitchen (if applicable).
- Ceramic flooring to Kitchen & Utility (if applicable).
- Full gas central heating (or alternative system if gas not available) with Thermostat.
- White sanitary ware with co-ordinating wall tiles & white downlighters to Bathroom only. Thermostatic shower over bath in Main Bathroom together with a Silver shower screen. Shaver Socket & Chrome Heated Towel Rail to the Bathroom.