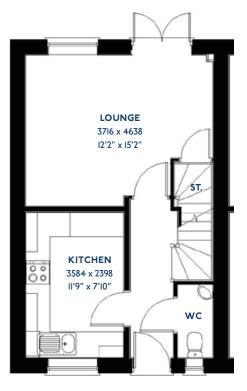

### The Plover

3 bed mews & semi-detached houses

#### The Plover: 3 bed mews & semi-detached houses

- Quality and value from a very old established family business with an enviable reputation.
- Traditional brick construction with a good standard of insulation.
- Solid internal walls to ground and 1st floor.
- PVCu windows, soffits and fascias.
- White Emulsion paint throughout.
- Fitted Kitchen with Single Oven in tall housing, 4 Burner Gas Hob and Flat Bottom Canopy Chimney. A single bowl Stainless Steel sink, plumbing and electrics for washing machine, Integrated Fridge Freezer and Dishwasher. White downlighters to Kitchen & pendant fitting to Dining Area of Kitchen (if applicable).
- Ceramic flooring to Kitchen & Utility (if applicable).
- Full gas central heating (or alternative system if gas not available) with Thermostat.

- White sanitary ware with co-ordinating wall tiles & white downlighters to Bathroom only. Thermostatic shower over bath in Main Bathroom together with a Silver shower screen. Thermostatic shower to En-Suite with co-ordinating wall tiles. Shaver Socket & Chrome Heated Towel Rail to the Bathroom & En-Suite.
- Cat 5 socket to Lounge next to TV aerial point and Bed 1 & Study (if applicable). TV aerial point in Lounge, Bed 1 & Kitchen/Diner.
- Wiring only for future Intruder Alarm for keypad, control panel and bell box.
- Smoke detectors, Carbon Monoxide Alarm and security locks to all external doors. External light to front and rear of property.
- Outside tap to rear of property.
- Fenced rear garden. Turfing to front and rear gardens (where applicable).
- N.H.B.C 10 year warranty.
- Carpets from the Jelson selected range.