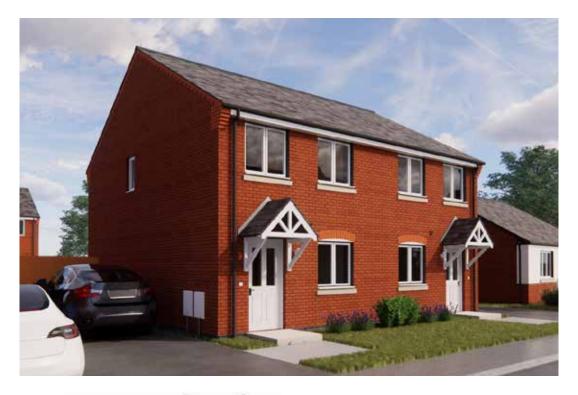

# The Amber

2 bed semi-detached house

#### The Amber: 2 bed semi-detached house

- Quality and value from a very old established family business with an enviable reputation.
- Traditional brick construction with a good standard of insulation.
- Solid internal walls to ground and 1st floor.
- PVCu windows, soffits and fascias.
- White Emulsion paint throughout.
- Fitted Kitchen with Single Oven 4 Burner Gas Hob and Flat Bottom Canopy Chimney. A single bowl Stainless Steel sink, plumbing and electrics for washing machine, Integrated Fridge Freezer and Dishwasher. White downlighters to Kitchen & pendant fitting to Dining Area of Kitchen (if applicable).
- Ceramic flooring to Kitchen & Utility (if applicable).
- Full gas central heating (or alternative system if gas not available) with Thermostat.
- White sanitary ware with co-ordinating wall tiles & white downlighters to Bathroom only. Thermostatic shower over bath in Main Bathroom together with a Silver shower screen. Shaver Socket & Chrome Heated Towel Rail to the Bathroom.