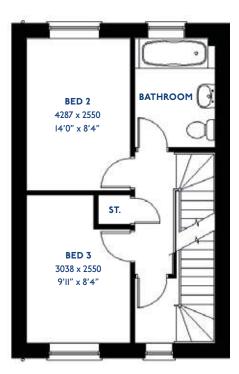

### The Plover

3 bed mews & semi-detached houses

#### The Plover: 3 bed mews & semi-detached houses

- Quality and value from a very old established family business with an enviable reputation.
- Traditional brick construction with a good standard of insulation.
- Solid internal walls to ground and 1st floor.
- PVCu windows, soffits and fascias.
- White Emulsion paint throughout.
- Fitted Kitchen with Single Oven in tall housing, 4 Burner Gas Hob and Flat Bottom Canopy Chimney. A single bowl Stainless Steel sink, plumbing and electrics for washing machine, Integrated Fridge Freezer and Dishwasher. White downlighters to Kitchen & pendant fitting to Dining Area of Kitchen (if applicable).
- Ceramic flooring to Kitchen & Utility (if applicable).
- Full gas central heating (or alternative system if gas not available) with Thermostat.

- White sanitary ware with co-ordinating wall tiles & white downlighters to Bathroom only. Thermostatic shower over bath in Main Bathroom together with a Silver shower screen. Thermostatic shower to En-Suite with co-ordinating wall tiles. Shaver Socket & Chrome Heated Towel Rail to the Bathroom & En-Suite.
- Cat 5 socket to Lounge next to TV aerial point and Bed 1 & Study (if applicable). TV aerial point in Lounge, Bed 1 & Kitchen/Diner.
- Wiring only for future Intruder Alarm for keypad, control panel and bell box.
- Smoke detectors, Carbon Monoxide Alarm and security locks to all external doors. External light to front and rear of property.
- Outside tap to rear of property.
- Fenced rear garden. Turfing to front and rear gardens (where applicable).
- N.H.B.C 10 year warranty.
- Carpets from the Jelson selected range.