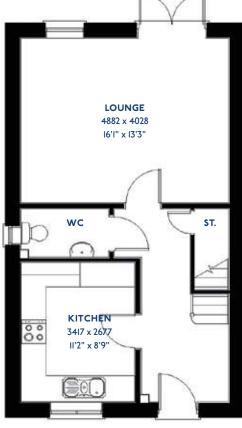

# The Amber

2 bed semi-detached house

#### The Amber: 2 bed semi-detached house

- Quality and value from a very old established family business with an enviable reputation.
- Traditional brick construction with a good standard of insulation.
- Solid internal walls to ground and 1st floor.
- PVCu windows, soffits and fascias.
- White Emulsion paint throughout.
- Fitted Kitchen with Single Oven 4 Burner Gas Hob and Flat Bottom Canopy Chimney. A single bowl Stainless Steel sink, plumbing and electrics for washing machine, Integrated Fridge Freezer and Dishwasher. White downlighters to Kitchen & pendant fitting to Dining Area of Kitchen (if applicable).
- Ceramic flooring to Kitchen & Utility (if applicable).
- Full gas central heating (or alternative system if gas not available) with Thermostat.
- White sanitary ware with co-ordinating wall tiles & white downlighters to Bathroom only. Thermostatic shower over bath in Main Bathroom together with a Silver shower screen. Shaver Socket & Chrome Heated Towel Rail to the Bathroom.