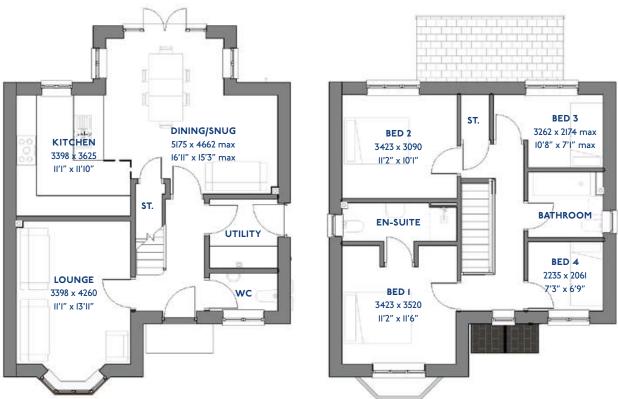

#### The Saunton: 4 bed detached house

- Quality and value from a very old established family business with an enviable reputation.
- Traditional brick construction with a good standard of insulation.
- Solid internal walls to ground and 1st floor.
- PVCu windows, soffits and fascia's.
- To include Oak Internal Doors.
- White Emulsion paint throughout.
- Fitted Kitchen with Single Oven in tall housing with Combination Microwave Oven, 5 Burner Gas Hob, Flat Bottom Canopy Chimney and Stainless Steel Splashback. Under Pelmet lighting to wall units, Tall larder unit with wirework pull in baskets. A one & half bowl Under Mounted Stainless Steel sink, plumbing and electrics for washing machine, Integrated Fridge Freezer and Dishwasher. White downlighters to Kitchen & pendant fitting to Dining Area of Kitchen.
- Quartz worktop to Kitchen only with quartz upstands.
- Ceramic flooring to Kitchen & Utility.
- Full gas central heating with Smart Thermostat.

- White sanitary ware with co-ordinating wall tiles & white downlighters to Bathroom only. Thermostatic shower over bath in Main Bathroom together with a Silver shower screen. Thermostatic shower to Ensuite with co-ordinating wall tiles. Shaver Socket & Chrome Heated Towel Rail to the Bathroom & Ensuite.
- Vanity unit in Ensuite.
- Cat 5 socket to Lounge next to TV aerial point and Bed 1 & Study (if applicable). TV aerial point in Lounge, Bed 1 & Kitchen/Diner.
- Intruder Alarm system.
- Smoke detectors, Carbon Monoxide Alarm and security locks to all external doors. Door Bell. External light to front and to rear of property.
- Outside tap to rear of property.
- Fenced rear garden. Turfing to front and rear gardens.
- N.H.B.C 10 year warranty.
- Carpets from the Jelson selected range.