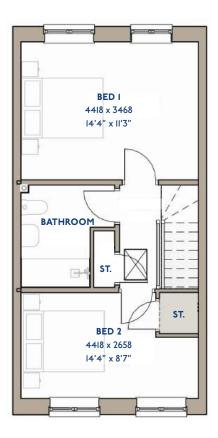

# The Amber

2 bed semi-detached house

#### The Amber: 2 bed semi-detached house

- Quality and value from a very old established family business with an enviable reputation.
- Traditional brick construction with a good standard of insulation.
- Solid internal walls to ground and 1st floor.
- PVCu windows, soffits and fascias.
- White Emulsion paint throughout.
- Fitted Kitchen with Single Oven 4 Burner Gas Hob and Flat Bottom Canopy Chimney. A single bowl Stainless Steel sink, plumbing and electrics for washing machine, Integrated Fridge Freezer and Dishwasher. White downlighters to Kitchen & pendant fitting to Dining Area of Kitchen (if applicable).
- Ceramic flooring to Kitchen & Utility (if applicable).
- Full gas central heating (or alternative system if gas not available) with Thermostat.
- White sanitary ware with co-ordinating wall tiles & white downlighters to Bathroom only. Thermostatic shower over bath in Main Bathroom together with a Silver shower screen. Shaver Socket & Chrome Heated Towel Rail to the Bathroom.