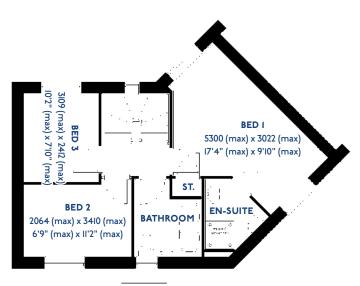

# The Amber

2 bed semi-detached house

#### The Amber: 2 bed semi-detached house

- Quality and value from a very old established family business with an enviable reputation.
- Traditional brick construction with a good standard of insulation.
- Solid internal walls to ground and 1st floor.
- PVCu windows, soffits and fascias.
- White Emulsion paint throughout.
- Fitted Kitchen with Single Oven 4 Burner Gas Hob and Flat Bottom Canopy Chimney. A single bowl Stainless Steel sink, plumbing and electrics for washing machine, Integrated Fridge Freezer and Dishwasher. White downlighters to Kitchen & pendant fitting to Dining Area of Kitchen (if applicable).
- Ceramic flooring to Kitchen & Utility (if applicable).
- Full gas central heating (or alternative system if gas not available) with Thermostat.
- White sanitary ware with co-ordinating wall tiles & white downlighters to Bathroom only. Thermostatic shower over bath in Main Bathroom together with a Silver shower screen. Shaver Socket & Chrome Heated Towel Rail to the Bathroom.

- Cat 5 socket to Lounge next to TV aerial point and Bed 1 & Study (if applicable). TV aerial point in Lounge, Bed 1 & Kitchen/Diner.
- Wiring only for future Intruder Alarm for keypad, control panel and bell box.
- Smoke detectors, Carbon Monoxide Alarm and security locks to all external doors. External light to front and rear of property.
- Outside tap to rear of property.
- Fenced rear garden. Turfing to front and rear gardens (where applicable).
- N.H.B.C IO year warranty.
- Carpets from the Jelson selected range.