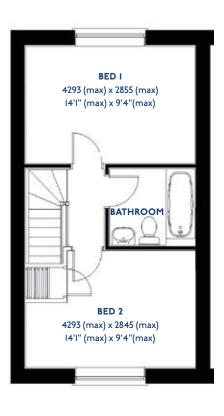

# The Amber

2 bed semi-detached house

#### The Amber: 2 bed semi-detached house

- Quality and value from a very old established family business with an enviable reputation.
- Traditional brick construction with a good standard of insulation.
- Solid internal walls to ground and 1st floor.
- PVCu windows, soffits and fascias.
- White Emulsion paint throughout.
- Fitted Kitchen with Single Oven 4 Burner Gas Hob and Flat Bottom Canopy Chimney. A single bowl Stainless Steel sink, plumbing and electrics for washing machine, Integrated Fridge Freezer and Dishwasher. White downlighters to Kitchen & pendant fitting to Dining Area of Kitchen (if applicable).
- Ceramic flooring to Kitchen & Utility (if applicable).
- Full gas central heating (or alternative system if gas not available) with Thermostat.
- White sanitary ware with co-ordinating wall tiles & white downlighters to Bathroom only. Thermostatic shower over bath in Main Bathroom together with a Silver shower screen. Shaver Socket & Chrome Heated Towel Rail to the Bathroom.

- Cat 5 socket to Lounge next to TV aerial point and Bed 1 & Study (if applicable). TV aerial point in Lounge, Bed 1 & Kitchen/Diner.
- Wiring only for future Intruder Alarm for keypad, control panel and bell box.
- Smoke detectors, Carbon Monoxide Alarm and security locks to all external doors. External light to front and rear of property.
- Outside tap to rear of property.
- Fenced rear garden. Turfing to front and rear gardens (where applicable).
- N.H.B.C IO year warranty.
- Carpets from the Jelson selected range.