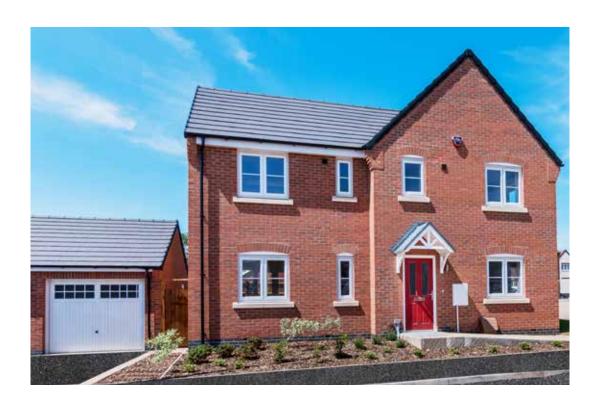

sanitary ware with co-ordinating wall tiles & white downlighters to Bathroom only. Thermostatic shower over bath in Main Bathroom together with a Silver shower screen. Thermostatic shower to En-Suite with co-ordinating wall tiles. Shaver Socket & Chrome Heated Towel Rail to the Bathroom & En-Suite.
- Cat 5 socket to Lounge next to TV aerial point and Bed 1 & Study (if applicable). TV aerial point in Lounge, Bed 1 & Kitchen/Diner.
- Intruder Alarm system.
- Smoke detectors, Carbon Monoxide Alarm and security locks to all external doors. Door Bell. External lights to front and rear of property.
- Outside tap to rear of property.
- Fenced rear garden. Turfing to front and rear gardens (where applicable).
- N.H.B.C IO year warranty.
- Carpets from the Jelson selected range.



# The Wagtail







#### The Wagtail: 4 bed detached house

- Quality and value from a very old established family business with an enviable reputation.
- Traditional brick construction with a good standard of insulation.
- Solid internal walls to ground and 1st floor.
- PVCu windows, soffits and fascias.
- To include Oak Internal Doors.
- White Emulsion paint throughout.
- Fitted Kitchen with Single Oven in tall housing with Combination Microwave Oven, 5 Burner Gas Hob, Flat Bottom Canopy Chimney and Stainless Steel Splashback. Under Pelmet lighting to wall units, Tall larder unit with wirework pull in baskets. A one & half bowl Under Mounted Stainless Steel sink, plumbing and electrics for washing machine, Integrated Fridge Freezer and Dishwasher. White downlighters to Kitchen & pendant fitting to Din