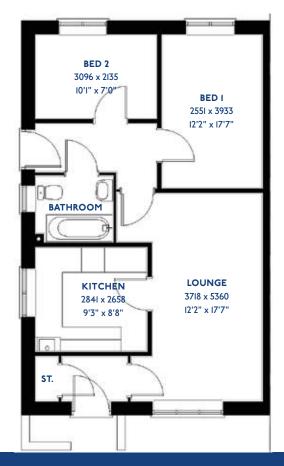

#### The Cranmore

2 bed semi-detached bungalow

#### The Cranmore: 2 bed semi-detached bungalow

- Quality and value from a very old established family business with an enviable reputation.
- Traditional brick construction with a good standard of insulation.
- Solid internal walls to ground and 1st floor.
- PVCu windows, soffits and fascias.
- White Emulsion paint throughout.
- Fitted Kitchen with Single Oven 4 Burner Gas Hob and Flat Bottom Canopy Chimney. A single bowl Stainless Steel sink, plumbing and electrics for washing machine, Integrated Fridge Freezer and Dishwasher. White downlighters to Kitchen & pendant fitting to Dining Area of Kitchen (if applicable).
- Ceramic flooring to Kitchen & Utility (if applicable).
- Full gas central heating (or alternative system if gas not available) with Thermostat.
- White sanitary ware with co-ordinating wall tiles & white downlighters to Bathroom only. Thermostatic shower over bath in Main Bathroom together with a Silver shower screen. Shaver Socket & Chrome Heated Towel Rail to the Bathroom.

- Cat 5 socket to Lounge next to TV aerial point and Bed I & Study (if applicable). TV aerial point in Lounge, Bed I & Kitchen/Diner. Two mains sockets in Kitchen & Bedroom I.
- Wiring only for future Intruder Alarm for keypad, control panel and bell box.
- Smoke detectors, Carbon Monoxide Alarm and security locks to all external doors. External light to front and rear of property.
- Outside tap to rear of property.
- Fenced rear garden. Turfing to front and rear gardens (where applicable).
- N.H.B.C 10 year warranty.
- Carpets from the Jelson selected range.