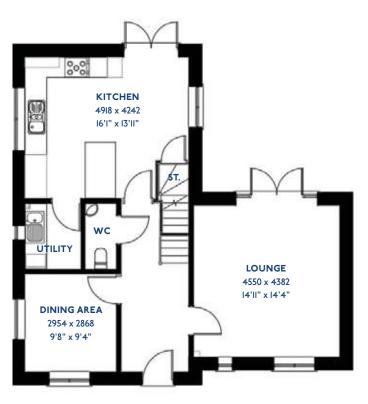

# The Kingfisher

4 bed detached house

\*Please note this property can be built in brick or render

#### The Kingfisher: 4 bed detached house

- Quality and value from a very old established family business with an enviable reputation.
- Traditional brick construction with a good standard of insulation.
- Solid internal walls to ground and 1st floor.
- PVCu windows, soffits and fascias.
- To include Oak Internal Doors.
- White Emulsion paint throughout.
- Fitted Kitchen with Single Oven in tall housing with Combination Microwave Oven, 5 Burner Gas Hob, Flat Bottom Canopy Chimney and Stainless Steel Splashback. Under Pelmet lighting to wall units, small larder unit with wirework pull in baskets. A one & half bowl Under Mounted Stainless Steel sink, plumbing and electrics for washing machine, Integrated Fridge Freezer and Dishwasher. White downlighters to Kitchen & pendant fitting to Dining Area of Kitchen (if applicable).
- Quartz worktop to Kitchen only with quartz upstands.
- Ceramic flooring to Kitchen & Utility (if applicable).
- Full gas central heating with Smart Thermostat.

- White sanitary ware with co-ordinating wall tiles & white downlighters to Bathroom only. Thermostatic shower over bath in Main Bathroom together with a Silver shower screen. Shaver Socket & Chrome Heated Towel Rail to the Bathroom.
- Cat 5 socket to Lounge next to TV aerial point and Bed I & Study (if applicable). TV aerial point in Lounge, Bed I & Kitchen/Diner.
- Intruder Alarm system.
- Smoke detectors, Carbon Monoxide Alarm and security locks to all external doors. Door Bell. External light to front and rear of property.
- Outside tap to rear of property.
- Fenced rear garden. Turfing to front and rear gardens (where applicable).
- N.H.B.C IO year warranty.
- Carpets from the Jelson selected range.