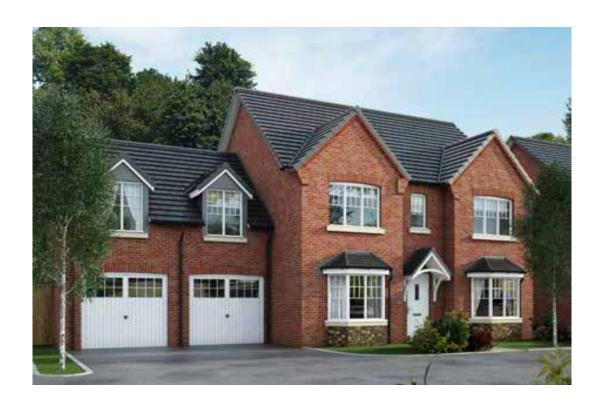

#### The Falcon

5 bed detached house

\*Please note this property can be built in brick or render

#### The Falcon: 5 bed detached house

- Quality and value from a very old established family business with an enviable reputation.
- Traditional brick construction with a good standard of insulation.
- Solid internal walls to ground and 1st floor.
- PVCu windows, soffits and fascias.
- To include Oak Internal Doors.
- White Emulsion paint throughout.
- Fitted Kitchen with Single Oven in tall housing with Combination Microwave Oven, 5 Burner Gas Hob, Flat Bottom Canopy Chimney and Stainless Steel Splashback. Under Pelmet lighting to wall units, small larder unit with wirework pull in baskets. A one & half bowl Under Mounted Stainless Steel sink, plumbing and electrics for washing machine, Integrated Fridge Freezer and Dishwasher. White downlighters to Kitchen & pendant fitting to Dining Area of Kitchen (if applicable).
- Quartz worktop to Kitchen only with quartz upstands.
- Ceramic flooring to Kitchen & Utility (if applicable).
- Full gas central heating with Smart Thermostat.