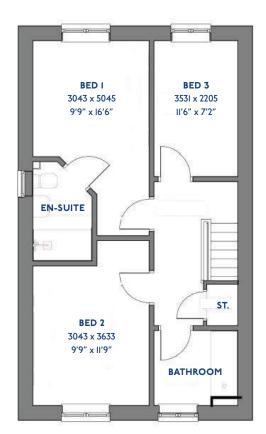

#### The Exton

3 bed semi-detached house

#### The Exton: 3 bed semi-detached house

- Quality and value from a very old established family business with an enviable reputation.
- Traditional brick construction with a good standard of insulation.
- Solid internal walls to ground and 1st floor.
- PVCu windows, soffits and fascias.
- White Emulsion paint throughout.
- Fitted Kitchen with Single Oven in tall housing, 4 Burner Gas Hob and Flat Bottom Canopy Chimney. A single bowl Stainless Steel sink, plumbing and electrics for washing machine, Integrated Fridge Freezer and Dishwasher. White downlighters to Kitchen & pendant fitting to Dining Area of Kitchen (if applicable).
- Ceramic flooring to Kitchen & Utility (if applicable).
- Full gas central heating (or alternative system if gas not available) with Thermostat.
- White sanitary ware with co-ordinating wall tiles & white downlighters to Bathroom only. Thermostatic shower over bath in Main Bathroom together with a Silver shower screen. Thermostatic shower to En-Suite with co-ordinating wall tiles. Shaver Socket & Chrome Heated Towel Rail to the Bathroom & En-Suite.

- Cat 5 socket to Lounge next to TV aerial point and Bed 1 & Study (if applicable). TV aerial point in Lounge, Bed 1 & Kitchen/Diner.
- Wiring only for future Intruder Alarm for keypad, control panel and bell box.
- Smoke detectors, Carbon Monoxide Alarm and security locks to all external doors. External light to front and rear of property.
- Outside tap to rear of property.
- Fenced rear garden. Turfing to front and rear gardens (where applicable).
- N.H.B.C 10 year warranty.
- Carpets from the Jelson selected range.