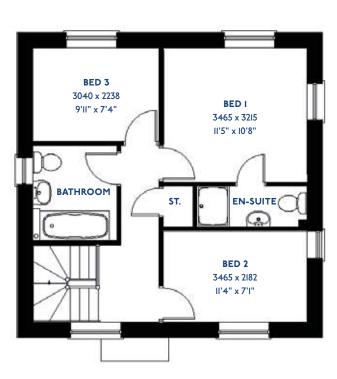

#### The Falcon

5 bed detached house

\*Please note this property can be built in brick or render

#### The Falcon: 5 bed detached house

- Quality and value from a very old established family business with an enviable reputation.
- Traditional brick construction with a good standard of insulation.
- Solid internal walls to ground and 1st floor.
- PVCu windows, soffits and fascias.
- To include Oak Internal Doors.
- White Emulsion paint throughout.
- Fitted Kitchen with Single Oven in tall housing with Combination Microwave Oven, 5 Burner Gas Hob, Flat Bottom Canopy Chimney and Stainless Steel Splashback. Under Pelmet lighting to wall units, small larder unit with wirework pull in baskets. A one & half bowl Under Mounted Stainless Steel sink, plumbing and electrics for washing machine, Integrated Fridge Freezer and Dishwasher. White downlighters to Kitchen & pendant fitting to Dining Area of Kitchen (if applicable).
- Quartz worktop to Kitchen only with quartz upstands.
- Ceramic flooring to Kitchen & Utility (if applicable).
- Full gas central heating with Smart Thermostat.

- White sanitary ware with co-ordinating wall tiles & white downlighters to Bathroom only. Thermostatic shower over bath in Main Bathroom together with a Silver shower screen. Shaver Socket & Chrome Heated Towel Rail to the Bathroom.
- Cat 5 socket to Lounge next to TV aerial point and Bed I & Study (if applicable). TV aerial point in Lounge, Bed I & Kitchen/Diner.
- Intruder Alarm system.
- Smoke detectors, Carbon Monoxide Alarm and security locks to all external doors. Door Bell. External light to front and rear of property.
- Outside tap to rear of property.
- Fenced rear garden. Turfing to front and rear gardens (where applicable).
- N.H.B.C IO year warranty.
- Carpets from the Jelson selected range.