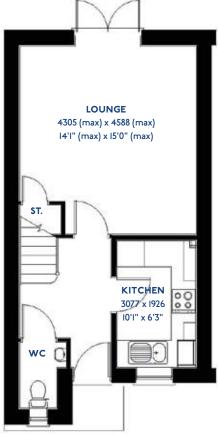

# The Amber

2 bed semi-detached house

#### The Amber: 2 bed semi-detached house

- Quality and value from a very old established family business with an enviable reputation.
- Traditional brick construction with a good standard of insulation.
- Solid internal walls to ground and 1st floor.
- PVCu windows, soffits and fascias.
- White Emulsion paint throughout.
- Fitted Kitchen with Single Oven 4 Burner Gas Hob and Flat Bottom Canopy Chimney. A single bowl Stainless Steel sink, plumbing and electrics for washing machine, Integrated Fridge Freezer and Dishwasher. White downlighters to Kitchen & pendant fitting to Dining Area of Kitchen (if applicable).
- Ceramic flooring to Kitchen & Utility (if applicable).
- Full gas central heating (or alternative system if gas not available) with Thermostat.
- White sanitary ware with co-ordinating wall tiles & white downlighters to Bathroom only. Thermostatic shower over bath in Main Bathroom together with a Silver shower screen. Shaver Socket & Chrome Heated Towel Rail to the Bathroom.

- Cat 5 socket to Lounge next to TV aerial point and Bed 1 & Study (if applicable). TV aerial point in Lounge, Bed 1 & Kitchen/Diner.
- Wiring only for future Intruder Alarm for keypad, control panel and bell box.
- Smoke detectors, Carbon Monoxide Alarm and security locks to all external doors. External light to front and rear of property.
- Outside tap to rear of property.
- Fenced rear garden. Turfing to front and rear gardens (where applicable).
- N.H.B.C IO year warranty.
- Carpets from the Jelson selected range.