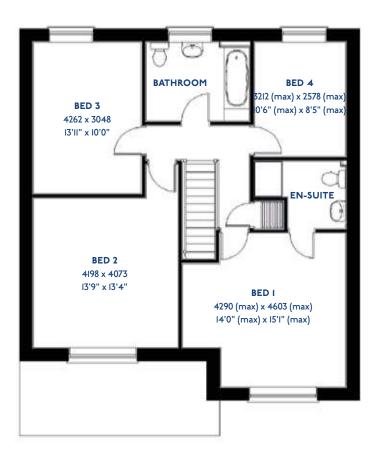

#### The Saunton: 4 bed detached house

- Quality and value from a very old established family business with an enviable reputation.
- Traditional brick construction with a good standard of insulation.
- Solid internal walls to ground and 1st floor.
- PVCu windows, soffits and fascia's.
- To include Oak Internal Doors.
- White Emulsion paint throughout.
- Fitted Kitchen with Single Oven in tall housing with Combination Microwave Oven, 5 Burner Gas Hob, Flat Bottom Canopy Chimney and Stainless Steel Splashback. Under Pelmet lighting to wall units, Tall larder unit with wirework pull in baskets. A one & half bowl Under Mounted Stainless Steel sink, plumbing and electrics for washing machine, Integrated Fridge Freezer and Dishwasher. White downlighters to Kitchen & pendant fitting to Dining Area of Kitchen.
- Quartz worktop to Kitchen only with quartz upstands.
- Ceramic flooring to Kitchen & Utility.
- Full gas central heating with Smart Thermostat.

- White sanitary ware with co-ordinating wall tiles & white downlighters to Bathroom only. Thermostatic shower over bath in Main Bathroom together with a Silver shower screen. Thermostatic shower to Ensuite with co-ordinating wall tiles. Shaver Socket & Chrome Heated Towel Rail to the Bathroom & Ensuite.
- Vanity unit in Ensuite.
- Cat 5 socket to Lounge next to TV aerial point and Bed 1 & Study (if applicable). TV aerial point in Lounge, Bed 1 & Kitchen/Diner.
- Intruder Alarm system.
- Smoke detectors, Carbon Monoxide Alarm and security locks to all external doors. Door Bell. External light to front and to rear of property.
- Outside tap to rear of property.
- Fenced rear garden. Turfing to front and rear gardens.
- N.H.B.C 10 year warranty.
- Carpets from the Jelson selected range.