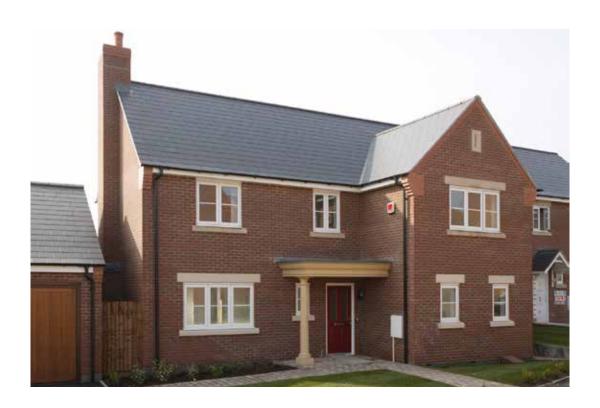

# The Egret

#### The Egret: 4 bed detached house

- Quality and value from a very old established family business with an enviable reputation.
- Traditional brick construction with a good standard of insulation.
- Solid internal walls to ground and 1st floor.
- PVCu windows, soffits and fascias.
- To include Oak Internal Doors.
- White Emulsion paint throughout.
- Fitted Kitchen with Single Oven in tall housing with Combination Microwave Oven, 5 Burner Gas Hob, Flat Bottom Canopy Chimney and Stainless Steel Splashback. Under Pelmet lighting to wall units, Tall larder unit with wirework pull in baskets. A one & half bowl Under Mounted Stainless Steel sink, plumbing and electrics for washing machine, Integrated Fridge Freezer and Dishwasher. White downlighters to Kitchen & pendant fitting to Dining Area of Kitchen (if applicable).
- Quartz worktop to Kitchen only with quartz upstands.
- Ceramic flooring to Kitchen & Utility (if applicable).
- Full gas central heating (or alternative system if gas not available) with Smart Thermostat.

- White sanitary ware with co-ordinating wall tiles & white downlighters to Bathroom only. Thermostatic shower over bath in Main Bathroom together with a Silver shower screen. Thermostatic shower to En-Suite with co-ordinating wall tiles. Shaver Socket & Chrome Heated Towel Rail to the Bathroom & En-Suite.
- Cat 5 socket to Lounge next to TV aerial point and Bed 1 & Study (if applicable). TV aerial point in Lounge, Bed 1 & Kitchen/Diner.
- Intruder Alarm system.
- Smoke detectors, Carbon Monoxide Alarm and security locks to all external doors. Door Bell. External lights to front and rear of property.
- Outside tap to rear of property.
- Fenced rear garden. Turfing to front and rear gardens (where applicable).
- N.H.B.C IO year warranty.
- Carpets from the Jelson selected range.