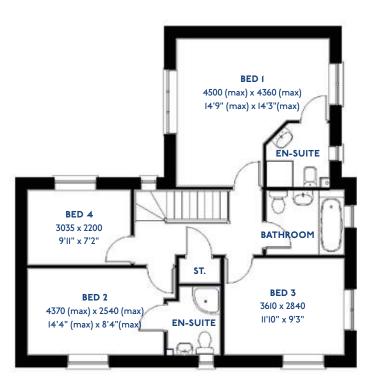

# The Wagtail

#### The Wagtail: 4 bed detached house

- Quality and value from a very old established family business with an enviable reputation.
- Traditional brick construction with a good standard of insulation.
- Solid internal walls to ground and 1st floor.
- PVCu windows, soffits and fascias.
- To include Oak Internal Doors.
- White Emulsion paint throughout.
- Fitted Kitchen with Single Oven in tall housing with Combination Microwave Oven, 5 Burner Gas Hob, Flat Bottom Canopy Chimney and Stainless Steel Splashback. Under Pelmet lighting to wall units, Tall larder unit with wirework pull in baskets. A one & half bowl Under Mounted Stainless Steel sink, plumbing and electrics for washing machine, Integrated Fridge Freezer and Dishwasher. White downlighters to Kitchen & pendant fitting to Dining Area of Kitchen (if applicable).
- Quartz worktop to Kitchen only with quartz upstands.
- Ceramic flooring to Kitchen & Utility (if applicable).
- Full gas central heating (or alternative system if gas not available) with Smart Thermostat.

- White sanitary ware with co-ordinating wall tiles & white downlighters to Bathroom only. Thermostatic shower over bath in Main Bathroom together with a Silver shower screen. Thermostatic shower to En-Suite with co-ordinating wall tiles. Shaver Socket & Chrome Heated Towel Rail to the Bathroom & En-Suite.
- Cat 5 socket to Lounge next to TV aerial point and Bed 1 & Study (if applicable). TV aerial point in Lounge, Bed 1 & Kitchen/Diner.
- Intruder Alarm system.
- Smoke detectors, Carbon Monoxide Alarm and security locks to all external doors. Door Bell. External lights to front and rear of property.
- Outside tap to rear of property.
- Fenced rear garden. Turfing to front and rear gardens (where applicable).
- N.H.B.C IO year warranty.
- Carpets from the Jelson selected range.