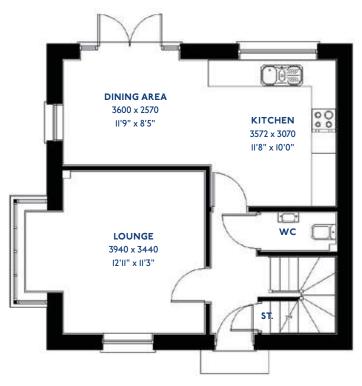

# The Amber

2 bed semi-detached house

#### The Amber: 2 bed semi-detached house

- Quality and value from a very old established family business with an enviable reputation.
- Traditional brick construction with a good standard of insulation.
- Solid internal walls to ground and 1st floor.
- PVCu windows, soffits and fascias.
- White Emulsion paint throughout.
- Fitted Kitchen with Single Oven 4 Burner Gas Hob and Flat Bottom Canopy Chimney. A single bowl Stainless Steel sink, plumbing and electrics for washing machine, Integrated Fridge Freezer and Dishwasher. White downlighters to Kitchen & pendant fitting to Dining Area of Kitchen (if applicable).
- Ceramic flooring to Kitchen & Utility (if applicable).
- Full gas central heating (or alternative system if gas not available) with Thermostat.
- White sanitary ware with co-ordinating wall tiles & white downlighters to Bathroom only. Thermostatic shower over bath in Main Bathroom together with a Silver shower screen. Shaver Socket & Chrome Heated Towel Rail to the Bathroom.