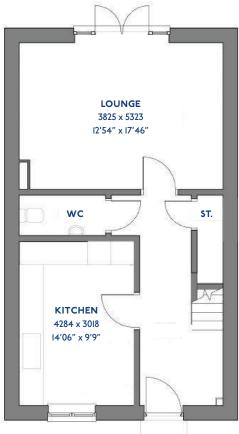

# The Amber

2 bed semi-detached house

#### The Amber: 2 bed semi-detached house

- Quality and value from a very old established family business with an enviable reputation.
- Traditional brick construction with a good standard of insulation.
- Solid internal walls to ground and 1st floor.
- PVCu windows, soffits and fascias.
- White Emulsion paint throughout.
- Fitted Kitchen with Single Oven 4 Burner Gas Hob and Flat Bottom Canopy Chimney. A single bowl Stainless Steel sink, plumbing and electrics for washing machine, Integrated Fridge Freezer and Dishwasher. White downlighters to Kitchen & pendant fitting to Dining Area of Kitchen (if applicable).
- Ceramic flooring to Kitchen & Utility (if applicable).
- Full gas central heating (or alternative system if gas not available) with Thermostat.
- White sanitary ware with co-ordinating wall tiles & white downlighters to Bathroom only. Thermostatic shower over bath in Main Bathroom together with a Silver shower screen. Shaver Socket & Chrome Heated Towel Rail to the Bathroom.

- Cat 5 socket to Lounge next to TV aerial point and Bed 1 & Study (if applicable). TV aerial point in Lounge, Bed 1 & Kitchen/Diner.
- Wiring only for future Intruder Alarm for keypad, control panel and bell box.
- Smoke detectors, Carbon Monoxide Alarm and security locks to all external doors. External light to front and rear of property.
- Outside tap to rear of property.
- Fenced rear garden. Turfing to front and rear gardens (where applicable).
- N.H.B.C IO year warranty.
- Carpets from the Jelson selected range.