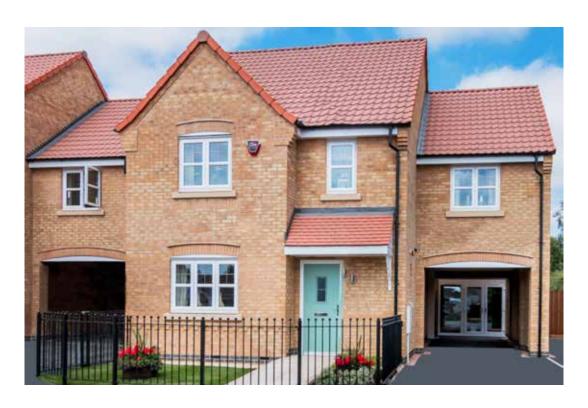

## The Redpoll

3 bed detached house

\*Please note this property can be built in brick or render

#### The Redpoll: 3 bed detached house

- Quality and value from a very old established family business with an enviable reputation.
- Traditional brick construction with a good standard of insulation.
- Solid internal walls to ground and 1st floor.
- PVCu windows, soffits and fascias.
- White Emulsion paint throughout.
- Fitted Kitchen with Double Oven in tall housing, 4 Burner Gas Hob and Flat Bottom Canopy Chimney. Under Pelmet lighting to wall units (if applicable). A one & half bowl Stainless Steel sink, plumbing and electrics for washing machine, Integrated Fridge Freezer and Dishwasher. White downlighters to Kitchen & pendant fitting to Dining Area of Kitchen (if applicable).
- Ceramic flooring to Kitchen & Utility (if applicable).
- Full gas central heating (or alternative system if gas not available) with Thermostat.

- White sanitary ware with co-ordinating wall tiles & white downlighters to Bathroom only. Thermostatic shower over bath in Main Bathroom together with a Silver shower screen. Thermostatic shower to En-Suite with co-ordinating wall tiles. Shaver Socket & Chrome Heated Towel Rail to the Bathroom & En-Suite.
- Cat 5 socket to Lounge next to TV aerial point and Bed 1 & Study (if applicable). TV aerial point in Lounge, Bed 1 & Kitchen/Diner.
- Intruder Alarm system.
- Smoke detectors, Carbon Monoxide Alarm and security locks to all external doors. Door Bell. External light to front and rear of property.
- Outside tap to rear of property.
- Fenced rear garden. Turfing to front and rear gardens (where applicable).
- N.H.B.C IO year warranty.
- Carpets from the Jelson selected range.