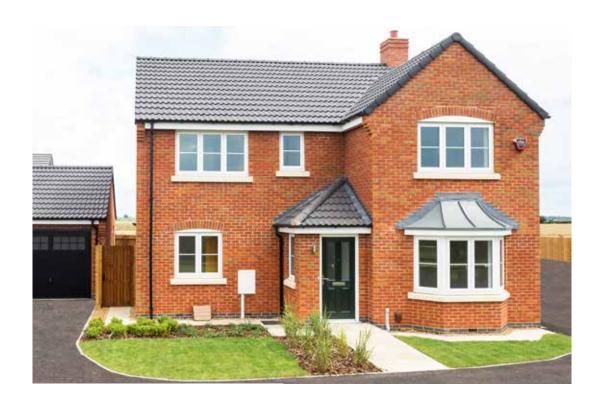

### The Goldcrest

#### The Goldcrest: 3 bed detached house

- Quality and value from a very old established family business with an enviable reputation.
- Traditional brick construction with a good standard of insulation.
- Solid internal walls to ground and 1st floor.
- PVCu windows, soffits and fascias.
- White Emulsion paint throughout.
- Fitted Kitchen with Double Oven in tall housing, 4 Burner Gas Hob and Flat Bottom Canopy Chimney. Under Pelmet lighting to wall units. A one & half bowl Stainless Steel sink, plumbing and electrics for washing machine, Integrated Fridge Freezer and Dishwasher. White downlighters to Kitchen & pendant fitting to Dining Area of Kitchen (if applicable).
- Ceramic flooring to Kitchen & Utility (if applicable).
- Full gas central heating (or alternative system if gas not available) with Thermostat.

- White sanitary ware with co-ordinating wall tiles & white downlighters to Bathroom only. Thermostatic shower over bath in Main Bathroom together with a Silver shower screen. Thermostatic shower to En-Suite with co-ordinating wall tiles. Shaver Socket & Chrome Heated Towel Rail to the Bathroom & En-Suite.
- Cat 5 socket to Lounge next to TV aerial point and Bed 1 & Study (if applicable). TV aerial point in Lounge, Bed 1 & Kitchen/Diner.
- Intruder Alarm system.
- Smoke detectors, Carbon Monoxide Alarm and security locks to all external doors. Door Bell. External light to front and rear of property.
- Outside tap to rear of property.
- Fenced rear garden. Turfing to front and rear gardens (where applicable).
- N.H.B.C IO year warranty.
- Carpets from the Jelson selected range.