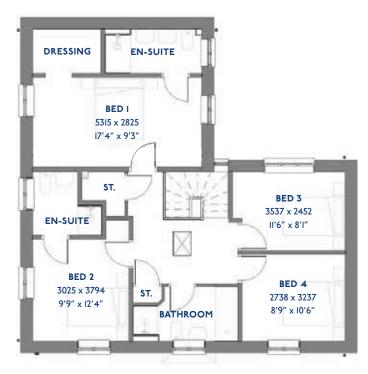

#### The Saunton: 4 bed detached house

- Quality and value from a very old established family business with an enviable reputation.
- Traditional brick construction with a good standard of insulation.
- Solid internal walls to ground and 1st floor.
- PVCu windows, soffits and fascia's.
- To include Oak Internal Doors.
- White Emulsion paint throughout.
- Fitted Kitchen with Single Oven in tall housing with Combination Microwave Oven, 5 Burner Gas Hob, Flat Bottom Canopy Chimney and Stainless Steel Splashback. Under Pelmet lighting to wall units, Tall larder unit with wirework pull in baskets. A one & half bowl Under Mounted Stainless Steel sink, plumbing and electrics for washing machine, Integrated Fridge Freezer and Dishwasher. White downlighters to Kitchen & pendant fitting to Dining Area of Kitchen.
- Quartz worktop to Kitchen only with quartz upstands.
- Ceramic flooring to Kitchen & Utility.
- Full gas central heating with Smart Thermostat.

- White sanitary ware with co-ordinating wall tiles & white downlighters to Bathroom only. Thermostatic shower over bath in Main Bathroom together with a Silver shower screen. Thermostatic shower to Ensuite with co-ordinating wall tiles. Shaver Socket & Chrome Heated Towel Rail to the Bathroom & Ensuite.
- Vanity unit in Ensuite.
- Cat 5 socket to Lounge next to TV aerial point and Bed 1 & Study (if applicable). TV aerial point in Lounge, Bed 1 & Kitchen/Diner.
- Intruder Alarm system.
- Smoke detectors, Carbon Monoxide Alarm and security locks to all external doors. Door Bell. External light to front and to rear of property.
- Outside tap to rear of property.
- Fenced rear garden. Turfing to front and rear gardens.
- N.H.B.C 10 year warranty.
- Carpets from the Jelson selected range.