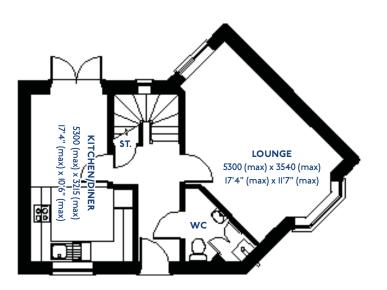

# The Amber

2 bed semi-detached house

#### The Amber: 2 bed semi-detached house

- Quality and value from a very old established family business with an enviable reputation.
- Traditional brick construction with a good standard of insulation.
- Solid internal walls to ground and 1st floor.
- PVCu windows, soffits and fascias.
- White Emulsion paint throughout.
- Fitted Kitchen with Single Oven 4 Burner Gas Hob and Flat Bottom Canopy Chimney. A single bowl Stainless Steel sink, plumbing and electrics for washing machine, Integrated Fridge Freezer and Dishwasher. White downlighters to Kitchen & pendant fitting to Dining Area of Kitchen (if applicable).
- Ceramic flooring to Kitchen & Utility (if applicable).
- Full gas central heating (or alternative system if gas not available) with Thermostat.
- White sanitary ware with co-ordinating wall tiles & white downlighters to Bathroom only. Thermostatic shower over bath in Main Bathroom together with a Silver shower screen. Shaver Socket & Chrome Heated Towel Rail to the Bathroom.

- Cat 5 socket to Lounge next to TV aerial point and Bed 1 & Study (if applicable). TV aerial point in Lounge, Bed 1 & Kitchen/Diner.
- Wiring only for future Intruder Alarm for keypad, control panel and bell box.
- Smoke detectors, Carbon Monoxide Alarm and security locks to all external doors. External light to front and rear of property.
- Outside tap to rear of property.
- Fenced rear garden. Turfing to front and rear gardens (where applicable).
- N.H.B.C IO year warranty.
- Carpets from the Jelson selected range.