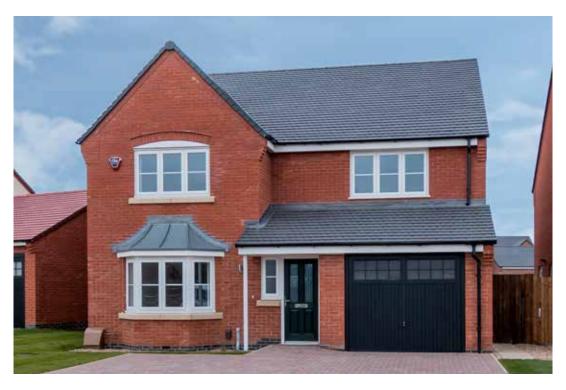

# The Saunton

#### The Saunton: 4 bed detached house

- Quality and value from a very old established family business with an enviable reputation.
- Traditional brick construction with a good standard of insulation.
- Solid internal walls to ground and 1st floor.
- PVCu windows, soffits and fascia's.
- To include Oak Internal Doors.
- White Emulsion paint throughout.
- Fitted Kitchen with Single Oven in tall housing with Combination Microwave Oven, 5 Burner Gas Hob, Flat Bottom Canopy Chimney and Stainless Steel Splashback. Under Pelmet lighting to wall units, Tall larder unit with wirework pull in baskets. A one & half bowl Under Mounted Stainless Steel sink, plumbing and electrics for washing machine, Integrated Fridge Freezer and Dishwasher. White downlighters to Kitchen & pendant fitting to Dining Area of Kitchen.
- Quartz worktop to Kitchen only with quartz upstands.
- Ceramic flooring to Kitchen & Utility.
- Full gas central heating with Smart Thermostat.