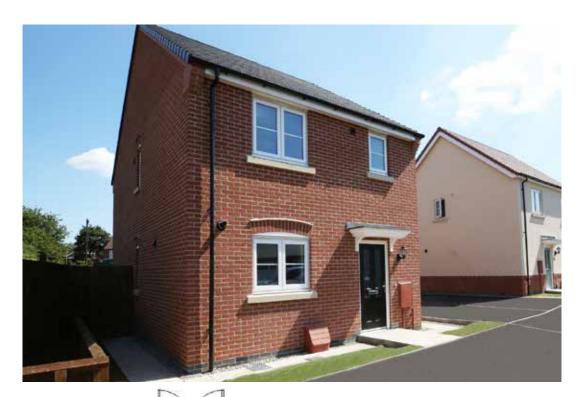

# The Amber

2 bed semi-detached house

#### The Amber: 2 bed semi-detached house

- Quality and value from a very old established family business with an enviable reputation.
- Traditional brick construction with a good standard of insulation.
- Solid internal walls to ground and 1st floor.
- PVCu windows, soffits and fascias.
- White Emulsion paint throughout.
- Fitted Kitchen with Single Oven 4 Burner Gas Hob and Flat Bottom Canopy Chimney. A single bowl Stainless Steel sink, plumbing and electrics for washing machine, Integrated Fridge Freezer and Dishwasher. White downlighters to Kitchen & pendant fitting to Dining Area of Kitchen (if applicable).
- Ceramic flooring to Kitchen & Utility (if applicable).
- Full gas central heating (or alternative system if gas not available) with Thermostat.
- White sanitary ware with co-ordinating wall tiles & white downlighters to Bathroom only. Thermostatic shower over bath in Main Bathroom together with a Silver shower screen. Shaver Socket & Chrome Heated Towel Rail to the Bathroom.