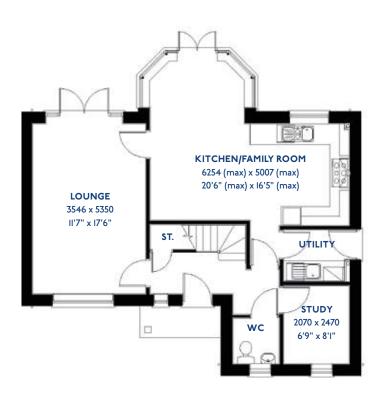

# The Egret

#### The Egret: 4 bed detached house

- Quality and value from a very old established family business with an enviable reputation.
- Traditional brick construction with a good standard of insulation.
- Solid internal walls to ground and 1st floor.
- PVCu windows, soffits and fascias.
- To include Oak Internal Doors.
- White Emulsion paint throughout.
- Fitted Kitchen with Single Oven in tall housing with Combination Microwave Oven, 5 Burner Gas Hob, Flat Bottom Canopy Chimney and Stainless Steel Splashback. Under Pelmet lighting to wall units, Tall larder unit with wirework pull in baskets. A one & half bowl Under Mounted Stainless Steel sink, plumbing and electrics for washing machine, Integrated Fridge Freezer and Dishwasher. White downlighters to Kitchen & pendant fitting to Dining Area of Kitchen (if applicable).
- Quartz worktop to Kitchen only with quartz upstands.
- Ceramic flooring to Kitchen & Utility (if applicable).
- Full gas central heating (or alternative system if gas not available) with Smart Thermostat.

- White sanitary ware with co-ordinating wall tiles & white downlighters to Bathroom only. Thermostatic shower over bath in Main Bathroom together with a Silver shower screen. Thermostatic shower to En-Suite with co-ordinating wall tiles. Shaver Socket & Chrome Heated Towel Rail to the Bathroom & En-Suite.
- Cat 5 socket to Lounge next to TV aerial point and Bed 1 & Study (if applicable). TV aerial point in Lounge, Bed 1 & Kitchen/Diner.
- Intruder Alarm system.
- Smoke detectors, Carbon Monoxide Alarm and security locks to all external doors. Door Bell. External lights to front and rear of property.
- Outside tap to rear of property.
- Fenced rear garden. Turfing to front and rear gardens (where applicable).
- N.H.B.C IO year warranty.
- Carpets from the Jelson selected range.