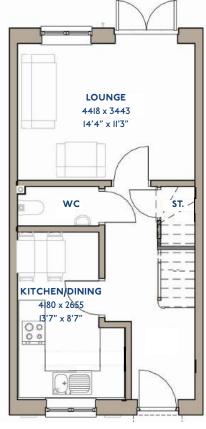

# The Amber

2 bed semi-detached house

#### The Amber: 2 bed semi-detached house

- Quality and value from a very old established family business with an enviable reputation.
- Traditional brick construction with a good standard of insulation.
- Solid internal walls to ground and 1st floor.
- PVCu windows, soffits and fascias.
- White Emulsion paint throughout.
- Fitted Kitchen with Single Oven 4 Burner Gas Hob and Flat Bottom Canopy Chimney. A single bowl Stainless Steel sink, plumbing and electrics for washing machine, Integrated Fridge Freezer and Dishwasher. White downlighters to Kitchen & pendant fitting to Dining Area of Kitchen (if applicable).
- Ceramic flooring to Kitchen & Utility (if applicable).
- Full gas central heating (or alternative system if gas not available) with Thermostat.
- White sanitary ware with co-ordinating wall tiles & white downlighters to Bathroom only. Thermostatic shower over bath in Main Bathroom together with a Silver shower screen. Shaver Socket & Chrome Heated Towel Rail to the Bathroom.