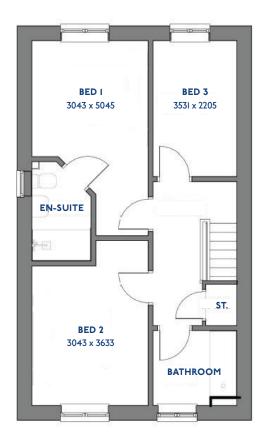

# The Exton

3 bed semi-detached house

#### The Exton: 3 bed semi-detached house

- Quality and value from a very old established family business with an enviable reputation.
- Traditional brick construction with a good standard of insulation.
- Solid internal walls to ground and 1st floor.
- PVCu windows, soffits and fascias.
- White Emulsion paint throughout.
- Fitted Kitchen with Single Oven in tall housing, 4 Burner Gas Hob and Flat Bottom Canopy Chimney. A single bowl Stainless Steel sink, plumbing and electrics for washing machine, Integrated Fridge Freezer and Dishwasher. White downlighters to Kitchen & pendant fitting to Dining Area of Kitchen (if applicable).
- Ceramic flooring to Kitchen & Utility (if applicable).
- Full gas central heating (or alternative system if gas not available) with Thermostat.
- White sanitary ware with co-ordinating wall tiles & white downlighters to Bathroom only. Thermostatic shower over bath in Main Bathroom together with a Silver shower screen. Thermostatic shower to En-Suite with co-ordinating wall tiles. Shaver Socket & Chrome Heated Towel Rail to the Bathroom & En-Suite.