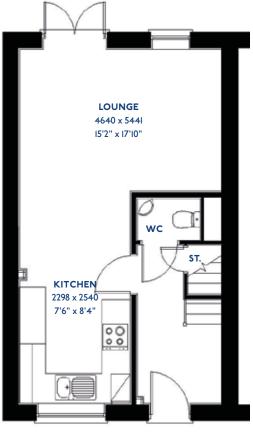

# The Cartmel

2 bed mews & semi-detached houses

#### The Cartmel: 2 bed mews & semi-detached houses

- Quality and value from a very old established family business with an enviable reputation.
- Traditional brick construction with a good standard of insulation.
- Solid internal walls to ground and 1st floor.
- PVCu windows, soffits and fascias.
- White Emulsion paint throughout.
- Fitted Kitchen with Single Oven in tall housing, 4 Burner Gas Hob and Flat Bottom Canopy Chimney. A single bowl Stainless Steel sink, plumbing and electrics for washing machine, Integrated Fridge Freezer and Dishwasher. White downlighters to Kitchen & pendant fitting to Dining Area of Kitchen.
- Ceramic flooring to Kitchen only.
- Full gas central heating. (or alternative system if gas not available) with Thermostat.
- White sanitary ware with co-ordinating wall tiles & white downlighters to Bathroom only. Thermostatic shower over bath in Main Bathroom together with a Silver shower screen. Shaver Socket & Chrome Heated Towel Rail to the Bathroom.

- Cat 5 socket to Lounge next to TV aerial point and Bed I. TV aerial point in Lounge, Bed I & Kitchen.
- Wiring only for future Intruder Alarm for keypad, control panel and bell box.
- Smoke detectors, Carbon Monoxide Alarm and security locks to all external doors. External lights to front and rear of property.
- Outside tap to rear of property.
- Fenced rear garden. Turfing to front and rear gardens (where applicable).
- N.H.B.C 10 year warranty.
- Carpets from the Jelson selected range.