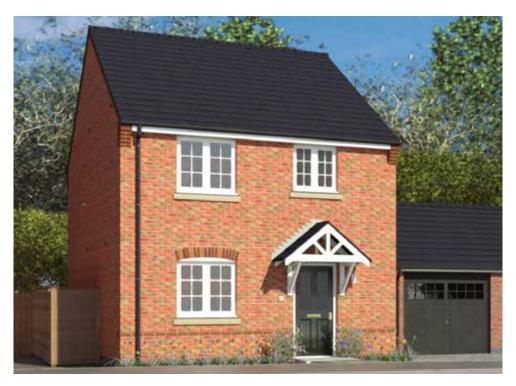

# The Exton

3 bed semi-detached house

#### The Exton: 3 bed semi-detached house

- Quality and value from a very old established family business with an enviable reputation.
- Traditional brick construction with a good standard of insulation.
- Solid internal walls to ground and 1st floor.
- PVCu windows, soffits and fascias.
- White Emulsion paint throughout.
- Fitted Kitchen with Single Oven in tall housing, 4 Burner Gas Hob and Flat Bottom Canopy Chimney. A single bowl Stainless Steel sink, plumbing and electrics for washing machine, Integrated Fridge Freezer and Dishwasher. White downlighters to Kitchen & pendant fitting to Dining Area of Kitchen (if applicable).
- Ceramic flooring to Kitchen & Utility (if applicable).
- Full gas central heating (or alternative system if gas not available) with Thermostat.
- White sanitary ware with co-ordinating wall tiles & white downlighters to Bathroom only. Thermostatic shower over bath in Main Bathroom together with a Silver shower screen. Thermostatic shower to En-Suite with co-ordinating wall tiles. Shaver Socket & Chrome Heated Towel Rail to the Bathroom & En-Suite.