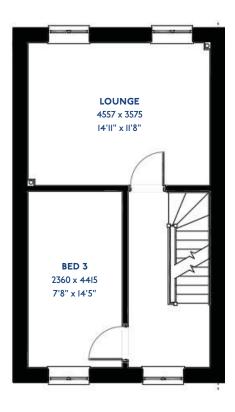

# The Hampshire

4 bed semi-detached house

### The Hampshire: 4 bed semi-detached house

- Quality and value from a very old established family business with an enviable reputation.
- Traditional brick construction with a good standard of insulation.
- Solid internal walls to ground and 1st floor.
- PVCu windows, soffits and fascias.
- White Emulsion paint throughout.
- Fitted Kitchen with Single Oven in tall housing, 4 Burner Gas Hob and Flat Bottom Canopy Chimney. A single bowl Stainless Steel sink, plumbing and electrics for washing machine, Integrated Fridge Freezer and Dishwasher. White downlighters to Kitchen & pendant fitting to Dining Area of Kitchen (if applicable).
- Ceramic flooring to Kitchen & Utility (if applicable).
- Full gas central heating (or alternative system if gas not available) with Smart Thermostat.
- White sanitary ware with co-ordinating wall tiles & white downlighters to Bathroom only. Thermostatic shower over bath in Main Bathroom together with a Silver shower screen. Thermostatic shower to En-Suite with co-ordinating wall tiles. Shaver Socket & Chrome Heated Towel Rail to the Bathroom & En-Suite.

- Cat 5 socket to Lounge next to TV aerial point and Bed 1 & Study (if applicable). TV aerial point in Lounge, Bed 1 & Kitchen/Diner.
- Wiring only for future Intruder Alarm for keypad, control panel and bell box.
- Smoke detectors, Carbon Monoxide Alarm and security locks to all external doors. External light to front and rear of property.
- Outside tap to rear of property.
- Fenced rear garden. Turfing to front and rear gardens (where applicable).
- N.H.B.C 10 year warranty.
- Carpets from the Jelson selected range.