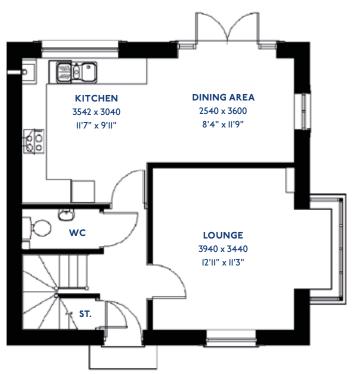

# The Redpoll

3 bed detached house

\*Please note this property can be built in brick or render

### The Redpoll: 3 bed detached house

- Quality and value from a very old established family business with an enviable reputation.
- Traditional brick construction with a good standard of insulation.
- Solid internal walls to ground and 1st floor.
- PVCu windows, soffits and fascias.
- White Emulsion paint throughout.
- Fitted Kitchen with Double Oven in tall housing, 4 Burner Gas Hob and Flat Bottom Canopy Chimney. Under Pelmet lighting to wall units (if applicable). A one & half bowl Stainless Steel sink, plumbing and electrics for washing machine, Integrated Fridge Freezer and Dishwasher. White downlighters to Kitchen & pendant fitting to Dining Area of Kitchen (if applicable).
- Ceramic flooring to Kitchen & Utility (if applicable).
- Full gas central heating (or alternative system if gas not available) with Thermostat.