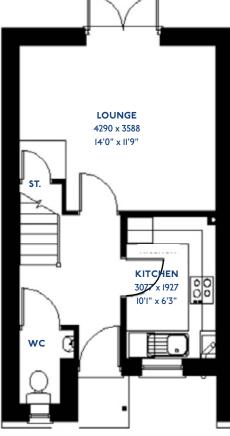

# The Cartmel

2 bed mews & semi-detached houses

#### The Cartmel: 2 bed mews & semi-detached houses

- Quality and value from a very old established family business with an enviable reputation.
- Traditional brick construction with a good standard of insulation.
- Solid internal walls to ground and 1st floor.
- PVCu windows, soffits and fascias.
- White Emulsion paint throughout.
- Fitted Kitchen with Single Oven in tall housing, 4 Burner Gas Hob and Flat Bottom Canopy Chimney. A single bowl Stainless Steel sink, plumbing and electrics for washing machine, Integrated Fridge Freezer and Dishwasher. White downlighters to Kitchen & pendant fitting to Dining Area of Kitchen.
- Ceramic flooring to Kitchen only.
- Full gas central heating. (or alternative system if gas not available) with Thermostat.
- White sanitary ware with co-ordinating wall tiles & white downlighters to Bathroom only. Thermostatic shower over bath in Main Bathroom together with a Silver shower screen. Shaver Socket & Chrome Heated Towel Rail to the Bathroom.