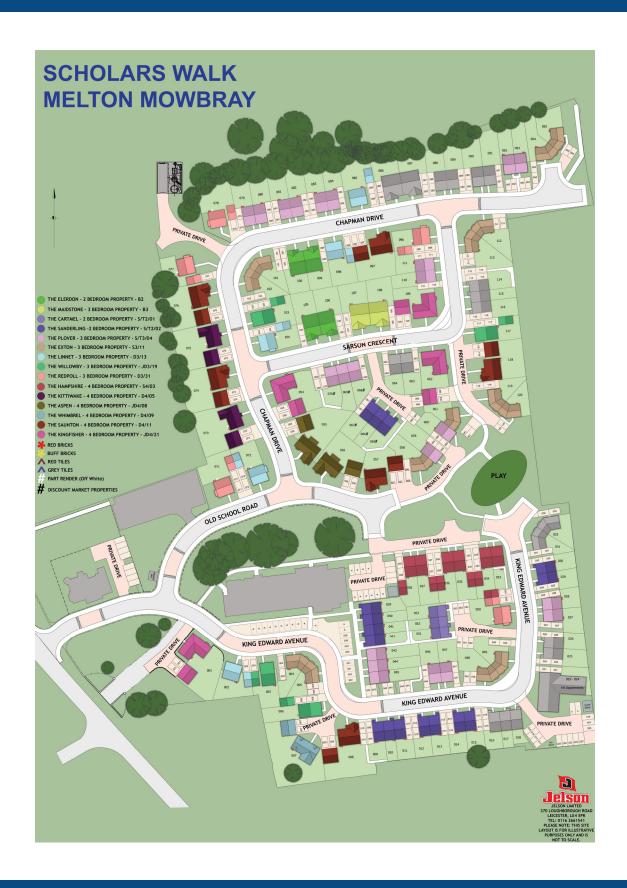

itary ware with co-ordinating wall tiles & white downlighters to Bathroom only. Thermostatic shower over bath in Main Bathroom together with a Silver shower screen. Thermostatic shower to En-Suite with co-ordinating wall tiles. Shaver Socket & Chrome Heated Towel Rail to the Bathroom & En-Suite.
- Cat 5 socket to Lounge next to TV aerial point and Bed 1 & Study (if applicable). TV aerial point in Lounge, Bed 1 & Kitchen/Diner.
- Intruder Alarm system.
- Smoke detectors, Carbon Monoxide Alarm and security locks to all external doors. Door Bell. External light to front and rear of property.
- Outside tap to rear of property.
- Fenced rear garden. Turfing to front and rear gardens (where applicable).
- N.H.B.C IO year warranty.
- Carpets from the Jelson selected range.



# Development Plan