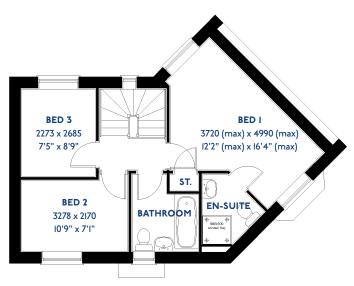

# The Redpoll

3 bed detached house

\*Please note this property can be built in brick or render

### The Redpoll: 3 bed detached house

- Quality and value from a very old established family business with an enviable reputation.
- Traditional brick construction with a good standard of insulation.
- Solid internal walls to ground and 1st floor.
- PVCu windows, soffits and fascias.
- White Emulsion paint throughout.
- Fitted Kitchen with Double Oven in tall housing, 4 Burner Gas Hob and Flat Bottom Canopy Chimney. Under Pelmet lighting to wall units (if applicable). A one & half bowl Stainless Steel sink, plumbing and electrics for washing machine, Integrated Fridge Freezer and Dishwasher. White downlighters to Kitchen & pendant fitting to Dining Area of Kitchen (if applicable).
- Ceramic flooring to Kitchen & Utility (if applicable).
- Full gas central heating (or alternative system if gas not available) with Thermostat.