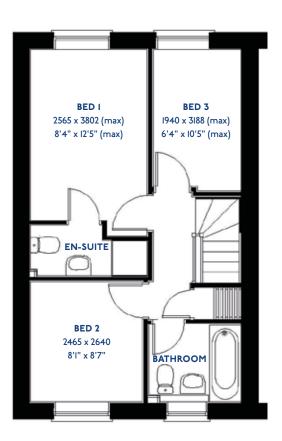

# The Cartmel

2 bed mews & semi-detached houses

#### The Cartmel: 2 bed mews & semi-detached houses

- Quality and value from a very old established family business with an enviable reputation.
- Traditional brick construction with a good standard of insulation.
- Solid internal walls to ground and 1st floor.
- PVCu windows, soffits and fascias.
- White Emulsion paint throughout.
- Fitted Kitchen with Single Oven in tall housing, 4 Burner Gas Hob and Flat Bottom Canopy Chimney. A single bowl Stainless Steel sink, plumbing and electrics for washing machine, Integrated Fridge Freezer and Dishwasher. White downlighters to Kitchen & pendant fitting to Dining Area of Kitchen.
- Ceramic flooring to Kitchen only.
- Full gas central heating. (or alternative system if gas not available) with Thermostat.
- White sanitary ware with co-ordinating wall tiles & white downlighters to Bathroom only. Thermostatic shower over bath in Main Bathroom together with a Silver shower screen. Shaver Socket & Chrome Heated Towel Rail to the Bathroom.

- Cat 5 socket to Lounge next to TV aerial point and Bed I. TV aerial point in Lounge, Bed I & Kitchen.
- Wiring only for future Intruder Alarm for keypad, control panel and bell box.
- Smoke detectors, Carbon Monoxide Alarm and security locks to all external doors. External lights to front and rear of property.
- Outside tap to rear of property.
- Fenced rear garden. Turfing to front and rear gardens (where applicable).
- N.H.B.C 10 year warranty.
- Carpets from the Jelson selected range.