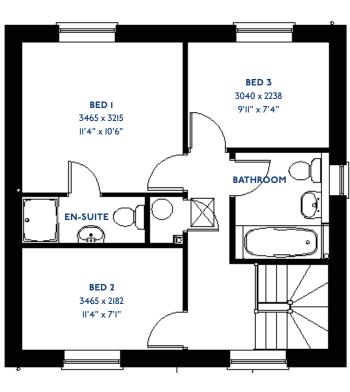

# The Exton

3 bed semi-detached house

#### The Exton: 3 bed semi-detached house

- Quality and value from a very old established family business with an enviable reputation.
- Traditional brick construction with a good standard of insulation.
- Solid internal walls to ground and 1st floor.
- PVCu windows, soffits and fascias.
- White Emulsion paint throughout.
- Fitted Kitchen with Single Oven in tall housing, 4 Burner Gas Hob and Flat Bottom Canopy Chimney. A single bowl Stainless Steel sink, plumbing and electrics for washing machine, Integrated Fridge Freezer and Dishwasher. White downlighters to Kitchen & pendant fitting to Dining Area of Kitchen (if applicable).
- Ceramic flooring to Kitchen & Utility (if applicable).
- Full gas central heating (or alternative system if gas not available) with Thermostat.
- White sanitary ware with co-ordinating wall tiles & white downlighters to Bathroom only. Thermostatic shower over bath in Main Bathroom together with a Silver shower screen. Thermostatic shower to En-Suite with co-ordinating wall tiles. Shaver Socket & Chrome Heated Towel Rail to the Bathroom & En-Suite.

- Cat 5 socket to Lounge next to TV aerial point and Bed 1 & Study (if applicable). TV aerial point in Lounge, Bed 1 & Kitchen/Diner.
- Wiring only for future Intruder Alarm for keypad, control panel and bell box.
- Smoke detectors, Carbon Monoxide Alarm and security locks to all external doors. External light to front and rear of property.
- Outside tap to rear of property.
- Fenced rear garden. Turfing to front and rear gardens (where applicable).
- N.H.B.C 10 year warranty.
- Carpets from the Jelson selected range.