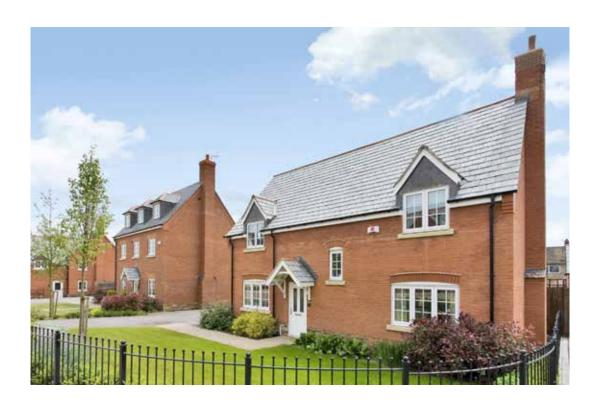

# The Saunton

4 bed detached house

### The Saunton: 4 bed detached house

- Quality and value from a very old established family business with an enviable reputation.
- Traditional brick construction with a good standard of insulation.
- Solid internal walls to ground and 1st floor.
- PVCu windows, soffits and fascia's.
- To include Oak Internal Doors.
- White Emulsion paint throughout.
- Fitted Kitchen with Single Oven in tall housing with Combination Microwave Oven, 5 Burner Gas Hob, Flat Bottom Canopy Chimney and Stainless Steel Splashback. Under Pelmet lighting to wall units, Tall larder unit with wirework pull in baskets. A one & half bowl Under Mounted Stainless Steel sink, plumbing and electrics for washing machine, Integrated Fridge Freezer and Dishwasher. White downlighters to Kitchen & pendant fitting to Dining Area of Kitchen (if applicable).
- Quartz worktop to Kitchen only with quartz upstands.
- Ceramic flooring to Kitchen & Utility (if applicable).
- Full gas central heating with Smart Thermostat.