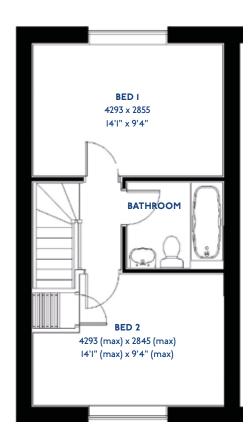

# The Cartmel

2 bed mews & semi-detached houses

#### The Cartmel: 2 bed mews & semi-detached houses

- Quality and value from a very old established family business with an enviable reputation.
- Traditional brick construction with a good standard of insulation.
- Solid internal walls to ground and 1st floor.
- PVCu windows, soffits and fascias.
- White Emulsion paint throughout.
- Fitted Kitchen with Single Oven in tall housing, 4 Burner Gas Hob and Flat Bottom Canopy Chimney. A single bowl Stainless Steel sink, plumbing and electrics for washing machine, Integrated Fridge Freezer and Dishwasher. White downlighters to Kitchen & pendant fitting to Dining Area of Kitchen.
- Ceramic flooring to Kitchen only.
- Full gas central heating. (or alternative system if gas not available) with Thermostat.
- White sanitary ware with co-ordinating wall tiles & white downlighters to Bathroom only. Thermostatic shower over bath in Main Bathroom together with a Silver shower screen. Shaver Socket & Chrome Heated Towel Rail to the Bathroom.