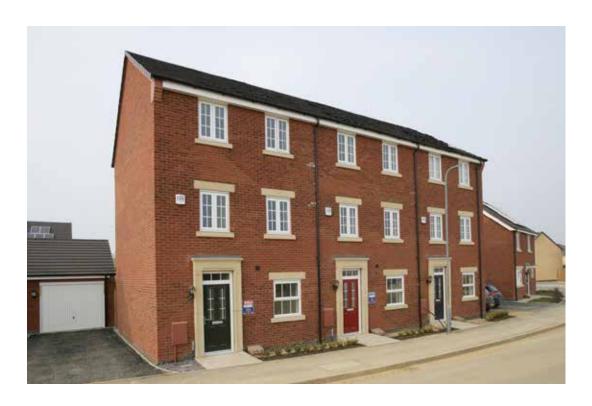

# The Cartmel

2 bed mews & semi-detached houses

#### The Cartmel: 2 bed mews & semi-detached houses

- Quality and value from a very old established family business with an enviable reputation.
- Traditional brick construction with a good standard of insulation.
- Solid internal walls to ground and 1st floor.
- PVCu windows, soffits and fascias.
- White Emulsion paint throughout.
- Fitted Kitchen with Single Oven in tall housing, 4 Burner Gas Hob and Flat Bottom Canopy Chimney. A single bowl Stainless Steel sink, plumbing and electrics for washing machine, Integrated Fridge Freezer and Dishwasher. White downlighters to Kitchen & pendant fitting to Dining Area of Kitchen.
- Ceramic flooring to Kitchen only.
- Full gas central heating. (or alternative system if gas not available) with Thermostat.
- White sanitary ware with co-ordinating wall tiles & white downlighters to Bathroom only. Thermostatic shower over bath in Main Bathroom together with a Silver shower screen. Shaver Socket & Chrome Heated Towel Rail to the Bathroom.