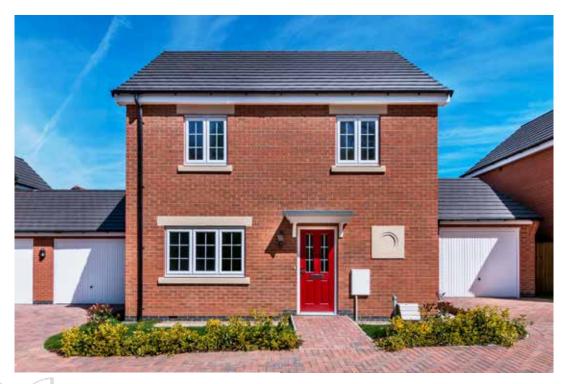

# The Saunton

4 bed detached house

### The Saunton: 4 bed detached house

- Quality and value from a very old established family business with an enviable reputation.
- Traditional brick construction with a good standard of insulation.
- Solid internal walls to ground and 1st floor.
- PVCu windows, soffits and fascia's.
- To include Oak Internal Doors.
- White Emulsion paint throughout.
- Fitted Kitchen with Single Oven in tall housing with Combination Microwave Oven, 5 Burner Gas Hob, Flat Bottom Canopy Chimney and Stainless Steel Splashback. Under Pelmet lighting to wall units, Tall larder unit with wirework pull in baskets. A one & half bowl Under Mounted Stainless Steel sink, plumbing and electrics for washing machine, Integrated Fridge Freezer and Dishwasher. White downlighters to Kitchen & pendant fitting to Dining Area of Kitchen (if applicable).
- Quartz worktop to Kitchen only with quartz upstands.
- Ceramic flooring to Kitchen & Utility (if applicable).
- Full gas central heating with Smart Thermostat.