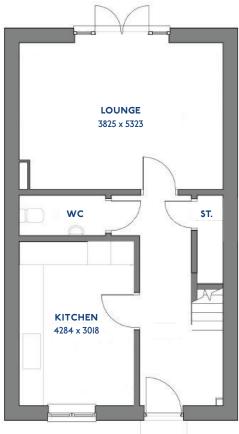

# The Exton

3 bed semi-detached house

#### The Exton: 3 bed semi-detached house

- Quality and value from a very old established family business with an enviable reputation.
- Traditional brick construction with a good standard of insulation.
- Solid internal walls to ground and 1st floor.
- PVCu windows, soffits and fascias.
- White Emulsion paint throughout.
- Fitted Kitchen with Single Oven in tall housing, 4 Burner Gas Hob and Flat Bottom Canopy Chimney. A single bowl Stainless Steel sink, plumbing and electrics for washing machine, Integrated Fridge Freezer and Dishwasher. White downlighters to Kitchen & pendant fitting to Dining Area of Kitchen (if applicable).
- Ceramic flooring to Kitchen & Utility (if applicable).
- Full gas central heating (or alternative system if gas not available) with Thermostat.
- White sanitary ware with co-ordinating wall tiles & white downlighters to Bathroom only. Thermostatic shower over bath in Main Bathroom together with a Silver shower screen. Thermostatic shower to En-Suite with co-ordinating wall tiles. Shaver Socket & Chrome Heated Towel Rail to the Bathroom & En-Suite.