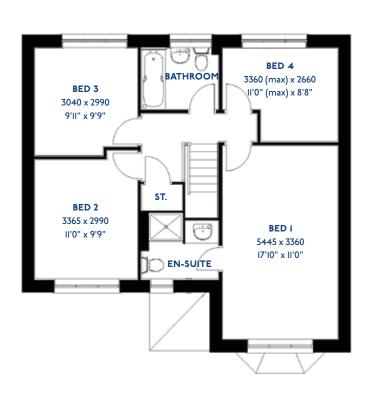

# The Saunton

4 bed detached house

### The Saunton: 4 bed detached house

- Quality and value from a very old established family business with an enviable reputation.
- Traditional brick construction with a good standard of insulation.
- Solid internal walls to ground and 1st floor.
- PVCu windows, soffits and fascia's.
- To include Oak Internal Doors.
- White Emulsion paint throughout.
- Fitted Kitchen with Single Oven in tall housing with Combination Microwave Oven, 5 Burner Gas Hob, Flat Bottom Canopy Chimney and Stainless Steel Splashback. Under Pelmet lighting to wall units, Tall larder unit with wirework pull in baskets. A one & half bowl Under Mounted Stainless Steel sink, plumbing and electrics for washing machine, Integrated Fridge Freezer and Dishwasher. White downlighters to Kitchen & pendant fitting to Dining Area of Kitchen (if applicable).
- Quartz worktop to Kitchen only with quartz upstands.
- Ceramic flooring to Kitchen & Utility (if applicable).
- Full gas central heating with Smart Thermostat.

- White sanitary ware with co-ordinating wall tiles & white downlighters to Bathroom only. Thermostatic shower over bath in Main Bathroom together with a Silver shower screen. Thermostatic shower to En-Suite with co-ordinating wall tiles. Shaver Socket & Chrome Heated Towel Rail to the Bathroom & En-Suite.
- Vanity unit in En-Suite.
- Cat 5 socket to Lounge next to TV aerial point and Bed I & Study (if applicable). TV aerial point in Lounge, Bed I & Kitchen/Diner.
- Intruder Alarm system.
- Smoke detectors, Carbon Monoxide Alarm and security locks to all external doors. Door Bell. External light to front and to rear of property.
- Outside tap to rear of property.
- Fenced rear garden. Turfing to front and rear gardens (where applicable).
- N.H.B.C 10 year warranty.
- Carpets from the Jelson selected range.