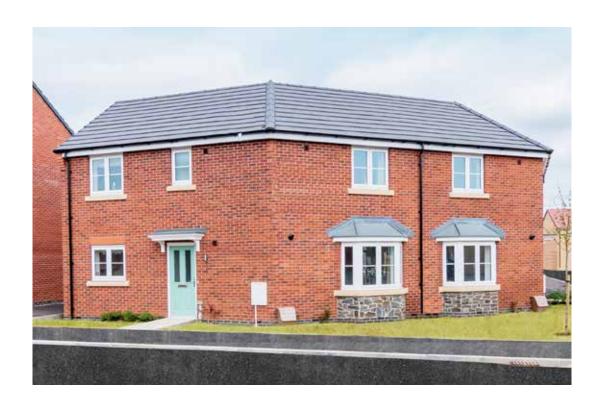

# The Redpoll

3 bed detached house

\*Please note this property can be built in brick or render

### The Redpoll: 3 bed detached house

- Quality and value from a very old established family business with an enviable reputation.
- Traditional brick construction with a good standard of insulation.
- Solid internal walls to ground and 1st floor.
- PVCu windows, soffits and fascias.
- White Emulsion paint throughout.
- Fitted Kitchen with Double Oven in tall housing, 4 Burner Gas Hob and Flat Bottom Canopy Chimney. Under Pelmet lighting to wall units (if applicable). A one & half bowl Stainless Steel sink, plumbing and electrics for washing machine, Integrated Fridge Freezer and Dishwasher. White downlighters to Kitchen & pendant fitting to Dining Area of Kitchen (if applicable).
- Ceramic flooring to Kitchen & Utility (if applicable).
- Full gas central heating (or alternative system if gas not available) with Thermostat.