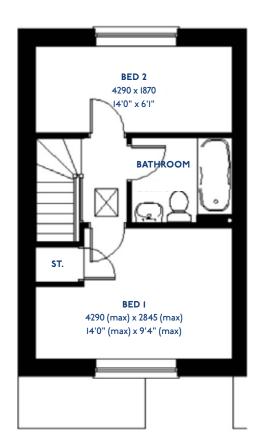

# The Cartmel

2 bed mews & semi-detached houses

#### The Cartmel: 2 bed mews & semi-detached houses

- Quality and value from a very old established family business with an enviable reputation.
- Traditional brick construction with a good standard of insulation.
- Solid internal walls to ground and 1st floor.
- PVCu windows, soffits and fascias.
- White Emulsion paint throughout.
- Fitted Kitchen with Single Oven in tall housing, 4 Burner Gas Hob and Flat Bottom Canopy Chimney. A single bowl Stainless Steel sink, plumbing and electrics for washing machine, Integrated Fridge Freezer and Dishwasher. White downlighters to Kitchen & pendant fitting to Dining Area of Kitchen.
- Ceramic flooring to Kitchen only.
- Full gas central heating. (or alternative system if gas not available) with Thermostat.
- White sanitary ware with co-ordinating wall tiles & white downlighters to Bathroom only. Thermostatic shower over bath in Main Bathroom together with a Silver shower screen. Shaver Socket & Chrome Heated Towel Rail to the Bathroom.