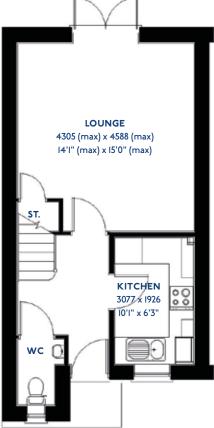

# The Cartmel

2 bed mews & semi-detached houses

#### The Cartmel: 2 bed mews & semi-detached houses

- Quality and value from a very old established family business with an enviable reputation.
- Traditional brick construction with a good standard of insulation.
- Solid internal walls to ground and 1st floor.
- PVCu windows, soffits and fascias.
- White Emulsion paint throughout.
- Fitted Kitchen with Single Oven in tall housing, 4 Burner Gas Hob and Flat Bottom Canopy Chimney. A single bowl Stainless Steel sink, plumbing and electrics for washing machine, Integrated Fridge Freezer and Dishwasher. White downlighters to Kitchen & pendant fitting to Dining Area of Kitchen.
- Ceramic flooring to Kitchen only.
- Full gas central heating. (or alternative system if gas not available) with Thermostat.
- White sanitary ware with co-ordinating wall tiles & white downlighters to Bathroom only. Thermostatic shower over bath in Main Bathroom together with a Silver shower screen. Shaver Socket & Chrome Heated Towel Rail to the Bathroom.