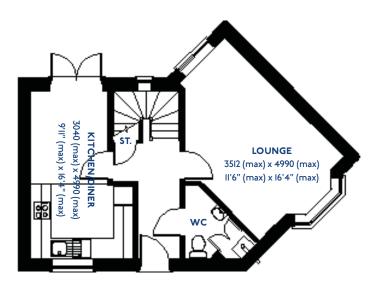

# The Redpoll

3 bed detached house

\*Please note this property can be built in brick or render

### The Redpoll: 3 bed detached house

- Quality and value from a very old established family business with an enviable reputation.
- Traditional brick construction with a good standard of insulation.
- Solid internal walls to ground and 1st floor.
- PVCu windows, soffits and fascias.
- White Emulsion paint throughout.
- Fitted Kitchen with Double Oven in tall housing, 4 Burner Gas Hob and Flat Bottom Canopy Chimney. Under Pelmet lighting to wall units (if applicable). A one & half bowl Stainless Steel sink, plumbing and electrics for washing machine, Integrated Fridge Freezer and Dishwasher. White downlighters to Kitchen & pendant fitting to Dining Area of Kitchen (if applicable).
- Ceramic flooring to Kitchen & Utility (if applicable).
- Full gas central heating (or alternative system if gas not available) with Thermostat.