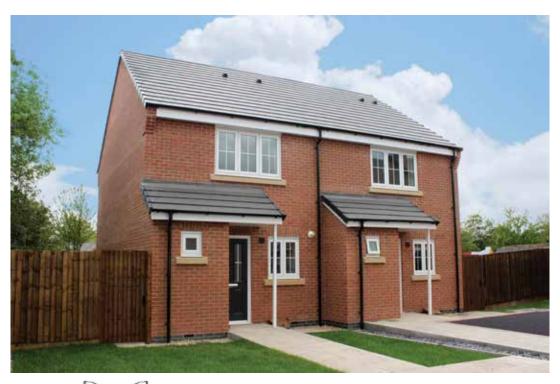

# The Cartmel

2 bed mews & semi-detached houses

#### The Cartmel: 2 bed mews & semi-detached houses

- Quality and value from a very old established family business with an enviable reputation.
- Traditional brick construction with a good standard of insulation.
- Solid internal walls to ground and 1st floor.
- PVCu windows, soffits and fascias.
- White Emulsion paint throughout.
- Fitted Kitchen with Single Oven in tall housing, 4 Burner Gas Hob and Flat Bottom Canopy Chimney. A single bowl Stainless Steel sink, plumbing and electrics for washing machine, Integrated Fridge Freezer and Dishwasher. White downlighters to Kitchen & pendant fitting to Dining Area of Kitchen.
- Ceramic flooring to Kitchen only.
- Full gas central heating. (or alternative system if gas not available) with Thermostat.
- White sanitary ware with co-ordinating wall tiles & white downlighters to Bathroom only. Thermostatic shower over bath in Main Bathroom together with a Silver shower screen. Shaver Socket & Chrome Heated Towel Rail to the Bathroom.