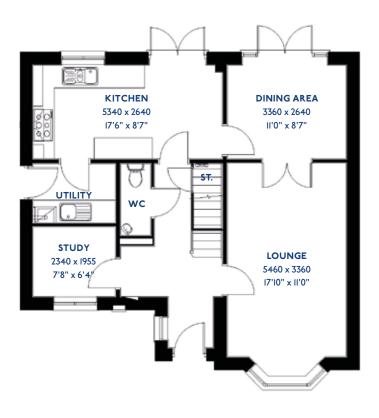

# The Hampshire

4 bed semi-detached house

### The Hampshire: 4 bed semi-detached house

- Quality and value from a very old established family business with an enviable reputation.
- Traditional brick construction with a good standard of insulation.
- Solid internal walls to ground and 1st floor.
- PVCu windows, soffits and fascias.
- White Emulsion paint throughout.
- Fitted Kitchen with Single Oven in tall housing, 4 Burner Gas Hob and Flat Bottom Canopy Chimney. A single bowl Stainless Steel sink, plumbing and electrics for washing machine, Integrated Fridge Freezer and Dishwasher. White downlighters to Kitchen & pendant fitting to Dining Area of Kitchen (if applicable).
- Ceramic flooring to Kitchen & Utility (if applicable).
- Full gas central heating (or alternative system if gas not available) with Smart Thermostat.
- White sanitary ware with co-ordinating wall tiles & white downlighters to Bathroom only. Thermostatic shower over bath in Main Bathroom together with a Silver shower screen. Thermostatic shower to En-Suite with co-ordinating wall tiles. Shaver Socket & Chrome Heated Towel Rail to the Bathroom & En-Suite.