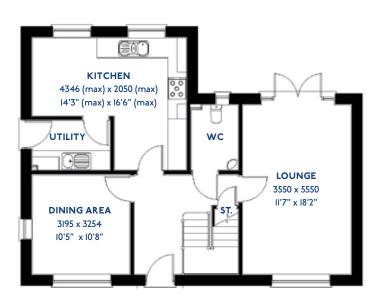

# The Saunton

4 bed detached house

### The Saunton: 4 bed detached house

- Quality and value from a very old established family business with an enviable reputation.
- Traditional brick construction with a good standard of insulation.
- Solid internal walls to ground and 1st floor.
- PVCu windows, soffits and fascia's.
- To include Oak Internal Doors.
- White Emulsion paint throughout.
- Fitted Kitchen with Single Oven in tall housing with Combination Microwave Oven, 5 Burner Gas Hob, Flat Bottom Canopy Chimney and Stainless Steel Splashback. Under Pelmet lighting to wall units, Tall larder unit with wirework pull in baskets. A one & half bowl Under Mounted Stainless Steel sink, plumbing and electrics for washing machine, Integrated Fridge Freezer and Dishwasher. White downlighters to Kitchen & pendant fitting to Dining Area of Kitchen (if applicable).
- Quartz worktop to Kitchen only with quartz upstands.
- Ceramic flooring to Kitchen & Utility (if applicable).
- Full gas central heating with Smart Thermostat.

- White sanitary ware with co-ordinating wall tiles & white downlighters to Bathroom only. Thermostatic shower over bath in Main Bathroom together with a Silver shower screen. Thermostatic shower to En-Suite with co-ordinating wall tiles. Shaver Socket & Chrome Heated Towel Rail to the Bathroom & En-Suite.
- Vanity unit in En-Suite.
- Cat 5 socket to Lounge next to TV aerial point and Bed I & Study (if applicable). TV aerial point in Lounge, Bed I & Kitchen/Diner.
- Intruder Alarm system.
- Smoke detectors, Carbon Monoxide Alarm and security locks to all external doors. Door Bell. External light to front and to rear of property.
- Outside tap to rear of property.
- Fenced rear garden. Turfing to front and rear gardens (where applicable).
- N.H.B.C 10 year warranty.
- Carpets from the Jelson selected range.