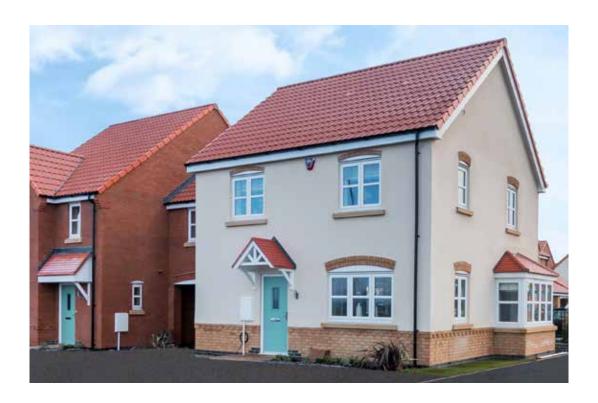

# The Redpoll

3 bed detached house

\*Please note this property can be built in brick or render

### The Redpoll: 3 bed detached house

- Quality and value from a very old established family business with an enviable reputation.
- Traditional brick construction with a good standard of insulation.
- Solid internal walls to ground and 1st floor.
- PVCu windows, soffits and fascias.
- White Emulsion paint throughout.
- Fitted Kitchen with Double Oven in tall housing, 4 Burner Gas Hob and Flat Bottom Canopy Chimney. Under Pelmet lighting to wall units (if applicable). A one & half bowl Stainless Steel sink, plumbing and electrics for washing machine, Integrated Fridge Freezer and Dishwasher. White downlighters to Kitchen & pendant fitting to Dining Area of Kitchen (if applicable).
- Ceramic flooring to Kitchen & Utility (if applicable).
- Full gas central heating (or alternative system if gas not available) with Thermostat.