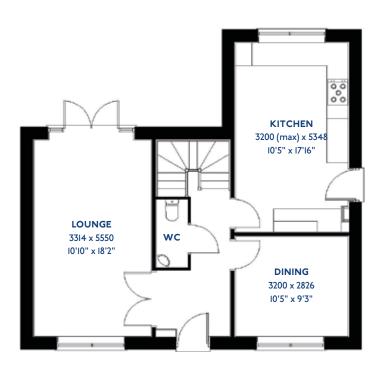

# The Saunton

4 bed detached house

### The Saunton: 4 bed detached house

- Quality and value from a very old established family business with an enviable reputation.
- Traditional brick construction with a good standard of insulation.
- Solid internal walls to ground and 1st floor.
- PVCu windows, soffits and fascia's.
- To include Oak Internal Doors.
- White Emulsion paint throughout.
- Fitted Kitchen with Single Oven in tall housing with Combination Microwave Oven, 5 Burner Gas Hob, Flat Bottom Canopy Chimney and Stainless Steel Splashback. Under Pelmet lighting to wall units, Tall larder unit with wirework pull in baskets. A one & half bowl Under Mounted Stainless Steel sink, plumbing and electrics for washing machine, Integrated Fridge Freezer and Dishwasher. White downlighters to Kitchen & pendant fitting to Dining Area of Kitchen (if applicable).
- Quartz worktop to Kitchen only with quartz upstands.
- Ceramic flooring to Kitchen & Utility (if applicable).
- Full gas central heating with Smart Thermostat.

- White sanitary ware with co-ordinating wall tiles & white downlighters to Bathroom only. Thermostatic shower over bath in Main Bathroom together with a Silver shower screen. Thermostatic shower to En-Suite with co-ordinating wall tiles. Shaver Socket & Chrome Heated Towel Rail to the Bathroom & En-Suite.
- Vanity unit in En-Suite.
- Cat 5 socket to Lounge next to TV aerial point and Bed I & Study (if applicable). TV aerial point in Lounge, Bed I & Kitchen/Diner.
- Intruder Alarm system.
- Smoke detectors, Carbon Monoxide Alarm and security locks to all external doors. Door Bell. External light to front and to rear of property.
- Outside tap to rear of property.
- Fenced rear garden. Turfing to front and rear gardens (where applicable).
- N.H.B.C 10 year warranty.
- Carpets from the Jelson selected range.