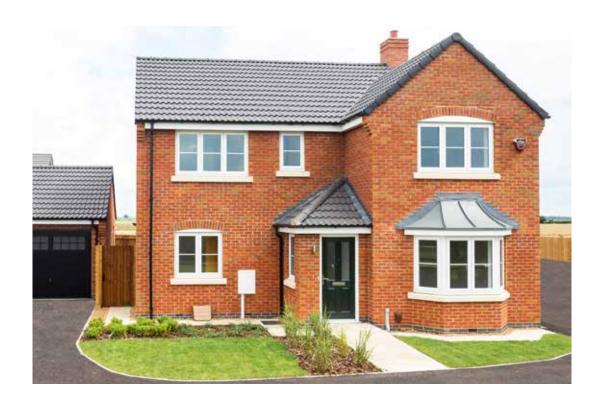

# The Hampshire

4 bed semi-detached house

### The Hampshire: 4 bed semi-detached house

- Quality and value from a very old established family business with an enviable reputation.
- Traditional brick construction with a good standard of insulation.
- Solid internal walls to ground and 1st floor.
- PVCu windows, soffits and fascias.
- White Emulsion paint throughout.
- Fitted Kitchen with Single Oven in tall housing, 4 Burner Gas Hob and Flat Bottom Canopy Chimney. A single bowl Stainless Steel sink, plumbing and electrics for washing machine, Integrated Fridge Freezer and Dishwasher. White downlighters to Kitchen & pendant fitting to Dining Area of Kitchen (if applicable).
- Ceramic flooring to Kitchen & Utility (if applicable).
- Full gas central heating (or alternative system if gas not available) with Smart Thermostat.
- White sanitary ware with co-ordinating wall tiles & white downlighters to Bathroom only. Thermostatic shower over bath in Main Bathroom together with a Silver shower screen. Thermostatic shower to En-Suite with co-ordinating wall tiles. Shaver Socket & Chrome Heated Towel Rail to the Bathroom & En-Suite.