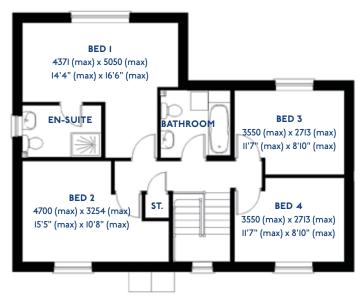

# The Saunton

4 bed detached house

### The Saunton: 4 bed detached house

- Quality and value from a very old established family business with an enviable reputation.
- Traditional brick construction with a good standard of insulation.
- Solid internal walls to ground and 1st floor.
- PVCu windows, soffits and fascia's.
- To include Oak Internal Doors.
- White Emulsion paint throughout.
- Fitted Kitchen with Single Oven in tall housing with Combination Microwave Oven, 5 Burner Gas Hob, Flat Bottom Canopy Chimney and Stainless Steel Splashback. Under Pelmet lighting to wall units, Tall larder unit with wirework pull in baskets. A one & half bowl Under Mounted Stainless Steel sink, plumbing and electrics for washing machine, Integrated Fridge Freezer and Dishwasher. White downlighters to Kitchen & pendant fitting to Dining Area of Kitchen (if applicable).
- Quartz worktop to Kitchen only with quartz upstands.
- Ceramic flooring to Kitchen & Utility (if applicable).
- Full gas central heating with Smart Thermostat.

- White sanitary ware with co-ordinating wall tiles & white downlighters to Bathroom only. Thermostatic shower over bath in Main Bathroom together with a Silver shower screen. Thermostatic shower to En-Suite with co-ordinating wall tiles. Shaver Socket & Chrome Heated Towel Rail to the Bathroom & En-Suite.
- Vanity unit in En-Suite.
- Cat 5 socket to Lounge next to TV aerial point and Bed I & Study (if applicable). TV aerial point in Lounge, Bed I & Kitchen/Diner.
- Intruder Alarm system.
- Smoke detectors, Carbon Monoxide Alarm and security locks to all external doors. Door Bell. External light to front and to rear of property.
- Outside tap to rear of property.
- Fenced rear garden. Turfing to front and rear gardens (where applicable).
- N.H.B.C 10 year warranty.
- Carpets from the Jelson selected range.