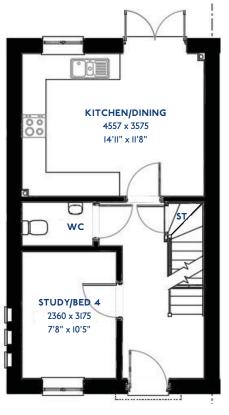

# The Hampshire

4 bed semi-detached house

### The Hampshire: 4 bed semi-detached house

- Quality and value from a very old established family business with an enviable reputation.
- Traditional brick construction with a good standard of insulation.
- Solid internal walls to ground and 1st floor.
- PVCu windows, soffits and fascias.
- White Emulsion paint throughout.
- Fitted Kitchen with Single Oven in tall housing, 4 Burner Gas Hob and Flat Bottom Canopy Chimney. A single bowl Stainless Steel sink, plumbing and electrics for washing machine, Integrated Fridge Freezer and Dishwasher. White downlighters to Kitchen & pendant fitting to Dining Area of Kitchen (if applicable).
- Ceramic flooring to Kitchen & Utility (if applicable).
- Full gas central heating (or alternative system if gas not available) with Smart Thermostat.
- White sanitary ware with co-ordinating wall tiles & white downlighters to Bathroom only. Thermostatic shower over bath in Main Bathroom together with a Silver shower screen. Thermostatic shower to En-Suite with co-ordinating wall tiles. Shaver Socket & Chrome Heated Towel Rail to the Bathroom & En-Suite.

- Cat 5 socket to Lounge next to TV aerial point and Bed 1 & Study (if applicable). TV aerial point in Lounge, Bed 1 & Kitchen/Diner.
- Wiring only for future Intruder Alarm for keypad, control panel and bell box.
- Smoke detectors, Carbon Monoxide Alarm and security locks to all external doors. External light to front and rear of property.
- Outside tap to rear of property.
- Fenced rear garden. Turfing to front and rear gardens (where applicable).
- N.H.B.C 10 year warranty.
- Carpets from the Jelson selected range.