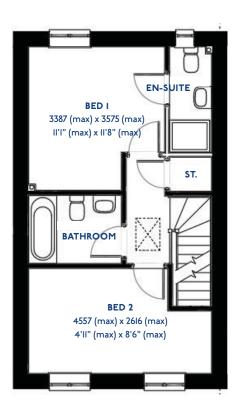

# The Hampshire

4 bed semi-detached house

### The Hampshire: 4 bed semi-detached house

- Quality and value from a very old established family business with an enviable reputation.
- Traditional brick construction with a good standard of insulation.
- Solid internal walls to ground and 1st floor.
- PVCu windows, soffits and fascias.
- White Emulsion paint throughout.
- Fitted Kitchen with Single Oven in tall housing, 4 Burner Gas Hob and Flat Bottom Canopy Chimney. A single bowl Stainless Steel sink, plumbing and electrics for washing machine, Integrated Fridge Freezer and Dishwasher. White downlighters to Kitchen & pendant fitting to Dining Area of Kitchen (if applicable).
- Ceramic flooring to Kitchen & Utility (if applicable).
- Full gas central heating (or alternative system if gas not available) with Smart Thermostat.
- White sanitary ware with co-ordinating wall tiles & white downlighters to Bathroom only. Thermostatic shower over bath in Main Bathroom together with a Silver shower screen. Thermostatic shower to En-Suite with co-ordinating wall tiles. Shaver Socket & Chrome Heated Towel Rail to the Bathroom & En-Suite.

- Cat 5 socket to Lounge next to TV aerial point and Bed 1 & Study (if applicable). TV aerial point in Lounge, Bed 1 & Kitchen/Diner.
- Wiring only for future Intruder Alarm for keypad, control panel and bell box.
- Smoke detectors, Carbon Monoxide Alarm and security locks to all external doors. External light to front and rear of property.
- Outside tap to rear of property.
- Fenced rear garden. Turfing to front and rear gardens (where applicable).
- N.H.B.C 10 year warranty.
- Carpets from the Jelson selected range.