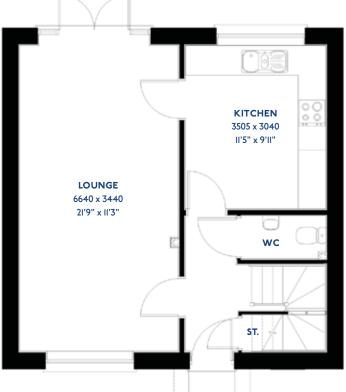

# The Cartmel

2 bed mews & semi-detached houses

#### The Cartmel: 2 bed mews & semi-detached houses

- Quality and value from a very old established family business with an enviable reputation.
- Traditional brick construction with a good standard of insulation.
- Solid internal walls to ground and 1st floor.
- PVCu windows, soffits and fascias.
- White Emulsion paint throughout.
- Fitted Kitchen with Single Oven in tall housing, 4 Burner Gas Hob and Flat Bottom Canopy Chimney. A single bowl Stainless Steel sink, plumbing and electrics for washing machine, Integrated Fridge Freezer and Dishwasher. White downlighters to Kitchen & pendant fitting to Dining Area of Kitchen.
- Ceramic flooring to Kitchen only.
- Full gas central heating. (or alternative system if gas not available) with Thermostat.
- White sanitary ware with co-ordinating wall tiles & white downlighters to Bathroom only. Thermostatic shower over bath in Main Bathroom together with a Silver shower screen. Shaver Socket & Chrome Heated Towel Rail to the Bathroom.

- Cat 5 socket to Lounge next to TV aerial point and Bed I. TV aerial point in Lounge, Bed I & Kitchen.
- Wiring only for future Intruder Alarm for keypad, control panel and bell box.
- Smoke detectors, Carbon Monoxide Alarm and security locks to all external doors. External lights to front and rear of property.
- Outside tap to rear of property.
- Fenced rear garden. Turfing to front and rear gardens (where applicable).
- N.H.B.C 10 year warranty.
- Carpets from the Jelson selected range.