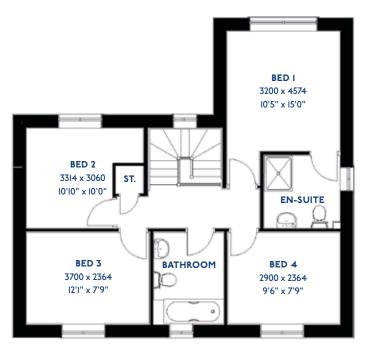

# The Saunton

4 bed detached house

### The Saunton: 4 bed detached house

- Quality and value from a very old established family business with an enviable reputation.
- Traditional brick construction with a good standard of insulation.
- Solid internal walls to ground and 1st floor.
- PVCu windows, soffits and fascia's.
- To include Oak Internal Doors.
- White Emulsion paint throughout.
- Fitted Kitchen with Single Oven in tall housing with Combination Microwave Oven, 5 Burner Gas Hob, Flat Bottom Canopy Chimney and Stainless Steel Splashback. Under Pelmet lighting to wall units, Tall larder unit with wirework pull in baskets. A one & half bowl Under Mounted Stainless Steel sink, plumbing and electrics for washing machine, Integrated Fridge Freezer and Dishwasher. White downlighters to Kitchen & pendant fitting to Dining Area of Kitchen (if applicable).
- Quartz worktop to Kitchen only with quartz upstands.
- Ceramic flooring to Kitchen & Utility (if applicable).
- Full gas central heating with Smart Thermostat.

- White sanitary ware with co-ordinating wall tiles & white downlighters to Bathroom only. Thermostatic shower over bath in Main Bathroom together with a Silver shower screen. Thermostatic shower to En-Suite with co-ordinating wall tiles. Shaver Socket & Chrome Heated Towel Rail to the Bathroom & En-Suite.
- Vanity unit in En-Suite.
- Cat 5 socket to Lounge next to TV aerial point and Bed I & Study (if applicable). TV aerial point in Lounge, Bed I & Kitchen/Diner.
- Intruder Alarm system.
- Smoke detectors, Carbon Monoxide Alarm and security locks to all external doors. Door Bell. External light to front and to rear of property.
- Outside tap to rear of property.
- Fenced rear garden. Turfing to front and rear gardens (where applicable).
- N.H.B.C 10 year warranty.
- Carpets from the Jelson selected range.