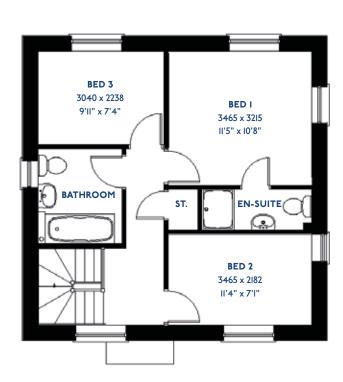

# The Redpoll

3 bed detached house

\*Please note this property can be built in brick or render

### The Redpoll: 3 bed detached house

- Quality and value from a very old established family business with an enviable reputation.
- Traditional brick construction with a good standard of insulation.
- Solid internal walls to ground and 1st floor.
- PVCu windows, soffits and fascias.
- White Emulsion paint throughout.
- Fitted Kitchen with Double Oven in tall housing, 4 Burner Gas Hob and Flat Bottom Canopy Chimney. Under Pelmet lighting to wall units (if applicable). A one & half bowl Stainless Steel sink, plumbing and electrics for washing machine, Integrated Fridge Freezer and Dishwasher. White downlighters to Kitchen & pendant fitting to Dining Area of Kitchen (if applicable).
- Ceramic flooring to Kitchen & Utility (if applicable).
- Full gas central heating (or alternative system if gas not available) with Thermostat.