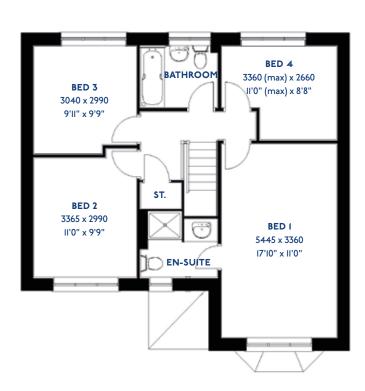

# The Brambling

<sup>\*</sup>Please note this property can be built in brick or render.

#### The Brambling: 4 bed detached house

- Quality and value from a very old established family business with an enviable reputation.
- Traditional brick construction with a good standard of insulation.
- Solid internal walls to ground and 1st floor.
- PVCu windows, soffits and fascias.
- To include Oak Internal Doors.
- White Emulsion paint throughout.
- Fitted Kitchen with Single Oven in tall housing with Combination Microwave Oven, 5 Burner Gas Hob, Flat Bottom Canopy Chimney and Stainless Steel Splashback. Under Pelmet lighting to wall units, Tall larder unit with wirework pull in baskets. A one & half bowl Under Mounted Stainless Steel sink, plumbing and electrics for washing machine, Integrated Fridge Freezer and Dishwasher. White downlighters to Kitchen & pendant fitting to Dining Area of Kitchen (if applicable).
- Quartz worktop to Kitchen only with quartz upstands.
- Ceramic flooring to Kitchen & Utility (if applicable).
- Full gas central heating. (or alternative system if gas not available) with Smart Thermostat.

- White sanitary ware with co-ordinating wall tiles & white downlighters to Bathroom only. Thermostatic shower over bath in Main Bathroom together with a Silver shower screen. Thermostatic shower to En-Suite with co-ordinating wall tiles. Shaver Socket & Chrome Heated Towel Rail to the Bathroom & En-Suite.
- Vanity unit in En-Suite.
- Cat 5 socket to Lounge next to TV aerial point and Bed I & Study (if applicable). TV aerial point in Lounge, Bed I & Kitchen/Diner.
- Intruder Alarm system.
- Smoke detectors, Carbon Monoxide Alarm and security locks to all external doors. Door Bell. External light to front and to rear of property.
- Outside tap to rear of property.
- Fenced rear garden. Turfing to front and rear gardens (where applicable).
- N.H.B.C 10 year warranty.
- Carpets from the Jelson selected range.