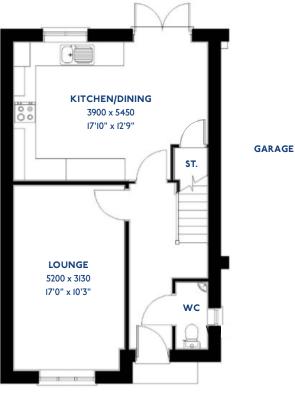

#### The Exton: 3 bed semi-detached house

- Quality and value from a very old established family business with an enviable reputation.
- Traditional brick construction with a good standard of insulation.
- Solid internal walls to ground and 1st floor.
- PVCu windows, soffits and fascias.
- White Emulsion paint throughout.
- Fitted Kitchen with Single Oven in tall housing, 4 Burner Gas Hob and Flat Bottom Canopy Chimney. A single bowl Stainless Steel sink, plumbing and electrics for washing machine, Integrated Fridge Freezer and Dishwasher. White downlighters to Kitchen & pendant fitting to Dining Area of Kitchen (if applicable).
- Ceramic flooring to Kitchen & Utility (if applicable).
- Full gas central heating. (or alternative system if gas not available) with Thermostat.
- White sanitary ware with co-ordinating wall tiles & white downlighters to Bathroom only. Thermostatic shower over bath in Main Bathroom together with a Silver shower screen. Thermostatic shower to En-Suite with co-ordinating wall tiles. Shaver Socket & Chrome Heated Towel Rail to the Bathroom & En-Suite.

- Cat 5 socket to Lounge next to TV aerial point and Bed 1 & Study (if applicable). TV aerial point in Lounge, Bed 1 & Kitchen/Diner.
- Wiring only for future Intruder Alarm for keypad, control panel and bell box.
- Smoke detectors, Carbon Monoxide Alarm and security locks to all external doors. External light to front and rear of property.
- Outside tap to rear of property.
- Fenced rear garden. Turfing to front and rear gardens (where applicable).
- N.H.B.C 10 year warranty.
- Carpets from the Jelson selected range.