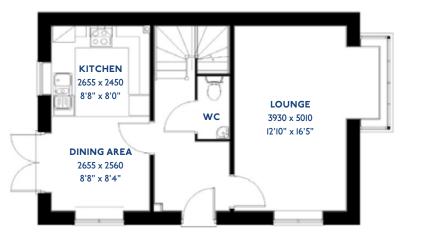

### The Exton

3 bed semi-detached house

<sup>\*</sup>Please note this property can be built in brick or render.

#### The Exton: 3 bed semi-detached house

- Quality and value from a very old established family business with an enviable reputation.
- Traditional brick construction with a good standard of insulation.
- Solid internal walls to ground and 1st floor.
- PVCu windows, soffits and fascias.
- White Emulsion paint throughout.
- Fitted Kitchen with Single Oven in tall housing, 4 Burner Gas Hob and Flat Bottom Canopy Chimney. A single bowl Stainless Steel sink, plumbing and electrics for washing machine, Integrated Fridge Freezer and Dishwasher. White downlighters to Kitchen & pendant fitting to Dining Area of Kitchen (if applicable).
- Ceramic flooring to Kitchen & Utility (if applicable).
- Full gas central heating. (or alternative system if gas not available) with Thermostat.
- White sanitary ware with co-ordinating wall tiles & white downlighters to Bathroom only. Thermostatic shower over bath in Main Bathroom together with a Silver shower screen. Thermostatic shower to En-Suite with co-ordinating wall tiles. Shaver Socket & Chrome Heated Towel Rail to the Bathroom & En-Suite.

- Cat 5 socket to Lounge next to TV aerial point and Bed 1 & Study (if applicable). TV aerial point in Lounge, Bed 1 & Kitchen/Diner.
- Wiring only for future Intruder Alarm for keypad, control panel and bell box.
- Smoke detectors, Carbon Monoxide Alarm and security locks to all external doors. External light to front and rear of property.
- Outside tap to rear of property.
- Fenced rear garden. Turfing to front and rear gardens (where applicable).
- N.H.B.C 10 year warranty.
- Carpets from the Jelson selected range.