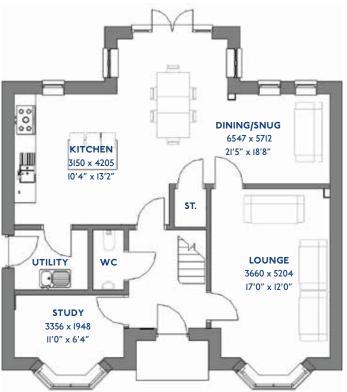

# The Brambling

<sup>\*</sup>Please note this property can be built in brick or render.

#### The Brambling: 4 bed detached house

- Quality and value from a very old established family business with an enviable reputation.
- Traditional brick construction with a good standard of insulation.
- Solid internal walls to ground and 1st floor.
- PVCu windows, soffits and fascias.
- To include Oak Internal Doors.
- White Emulsion paint throughout.
- Fitted Kitchen with Single Oven in tall housing with Combination Microwave Oven, 5 Burner Gas Hob, Flat Bottom Canopy Chimney and Stainless Steel Splashback. Under Pelmet lighting to wall units, Tall larder unit with wirework pull in baskets. A one & half bowl Under Mounted Stainless Steel sink, plumbing and electrics for washing machine, Integrated Fridge Freezer and Dishwasher. White downlighters to Kitchen & pendant fitting to Dining Area of Kitchen (if applicable).
- Quartz worktop to Kitchen only with quartz upstands.
- Ceramic flooring to Kitchen & Utility (if applicable).
- Full gas central heating. (or alternative system if gas not available) with Smart Thermostat.

- White sanitary ware with co-ordinating wall tiles & white downlighters to Bathroom only. Thermostatic shower over bath in Main Bathroom together with a Silver shower screen. Thermostatic shower to En-Suite with co-ordinating wall tiles. Shaver Socket & Chrome Heated Towel Rail to the Bathroom & En-Suite.
- Vanity unit in En-Suite.
- Cat 5 socket to Lounge next to TV aerial point and Bed I & Study (if applicable). TV aerial point in Lounge, Bed I & Kitchen/Diner.
- Intruder Alarm system.
- Smoke detectors, Carbon Monoxide Alarm and security locks to all external doors. Door Bell. External light to front and to rear of property.
- Outside tap to rear of property.
- Fenced rear garden. Turfing to front and rear gardens (where applicable).
- N.H.B.C 10 year warranty.
- Carpets from the Jelson selected range.