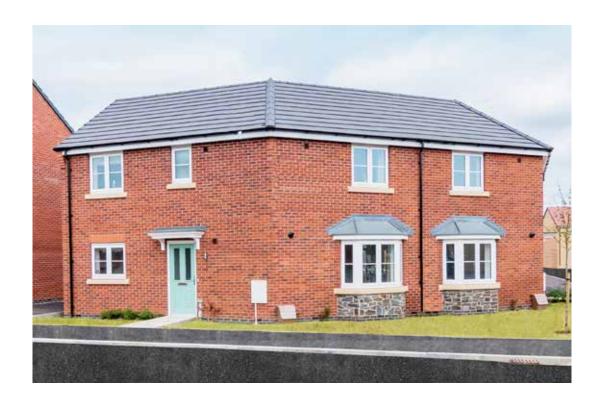

# The Brambling

<sup>\*</sup>Please note this property can be built in brick or render.

#### The Brambling: 4 bed detached house

- Quality and value from a very old established family business with an enviable reputation.
- Traditional brick construction with a good standard of insulation.
- Solid internal walls to ground and 1st floor.
- PVCu windows, soffits and fascias.
- To include Oak Internal Doors.
- White Emulsion paint throughout.
- Fitted Kitchen with Single Oven in tall housing with Combination Microwave Oven, 5 Burner Gas Hob, Flat Bottom Canopy Chimney and Stainless Steel Splashback. Under Pelmet lighting to wall units, Tall larder unit with wirework pull in baskets. A one & half bowl Under Mounted Stainless Steel sink, plumbing and electrics for washing machine, Integrated Fridge Freezer and Dishwasher. White downlighters to Kitchen & pendant fitting to Dining Area of Kitchen (if applicable).
- Quartz worktop to Kitchen only with quartz upstands.
- Ceramic flooring to Kitchen & Utility (if applicable).
- Full gas central heating. (or alternative system if gas not available) with Smart Thermostat.