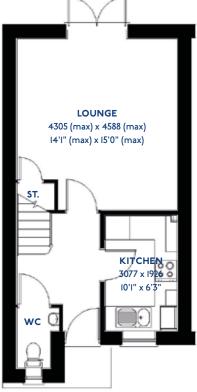

### The Cartmel

2 bed mews & semi-detached houses

<sup>\*</sup>Please note this property can be built in brick or render.

#### The Carmel: 2 bed mews & semi-detached houses

- Quality and value from a very old established family business with an enviable reputation.
- Traditional brick construction with a good standard of insulation.
- Solid internal walls to ground and 1st floor.
- PVCu windows, soffits and fascias.
- White Emulsion paint throughout.
- Fitted Kitchen with Single Oven, 4 Burner Gas Hob and Flat Bottom Canopy Chimney. A single bowl Stainless Steel sink, plumbing and electrics for washing machine, Integrated Fridge Freezer and Dishwasher. White downlighters to Kitchen & pendant fitting to Dining Area of Kitchen.
- Ceramic flooring to Kitchen only.
- Full gas central heating (or alternative system if gas not available) with Thermostat.
- White sanitary ware with co-ordinating wall tiles & white downlighters to Bathroom only. Thermostatic shower over bath in Main Bathroom together with a Silver shower screen. Shaver Socket & Chrome Heated Towel Rail to the Bathroom.

- Cat 5 socket to Lounge next to TV aerial point and Bed I. TV aerial point in Lounge, Bed I & Kitchen.
- Wiring only for future Intruder Alarm for keypad, control panel and bell box.
- Smoke detectors, Carbon Monoxide Alarm and security locks to all external doors. External lights to front and rear of property.
- Outside tap to rear of property.
- Fenced rear garden. Turfing to front and rear gardens (where applicable).
- N.H.B.C 10 year warranty.
- Carpets from the Jelson selected range.