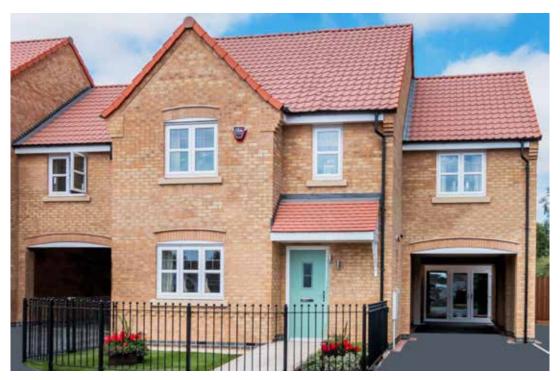

#### The Goodwood: 3 bed detached house

- Quality and value from a very old established family business with an enviable reputation.
- Traditional brick construction with a good standard of insulation.
- Solid internal walls to ground and 1st floor.
- PVCu windows, soffits and fascias.
- White Emulsion paint throughout.
- Fitted Kitchen with Double Oven in tall housing, 4 Burner Gas Hob and Flat Bottom Canopy Chimney. Under Pelmet lighting to wall units. A one & half bowl Stainless Steel sink, plumbing and electrics for washing machine, Integrated Fridge Freezer and Dishwasher. White downlighters to Kitchen & pendant fitting to Dining Area of Kitchen (if applicable).
- Ceramic flooring to Kitchen & Utility (if applicable).
- Full gas central heating. (or alternative system if gas not available) with Thermostat.
- White sanitary ware with co-ordinating wall tiles & white downlighters to Bathroom only. Thermostatic shower over bath in Main Bathroom together with a Silver shower screen. Thermostatic shower to En-Suite with co-ordinating wall tiles. Shaver Socket & Chrome Heated Towel Rail to the Bathroom & En-Suite.