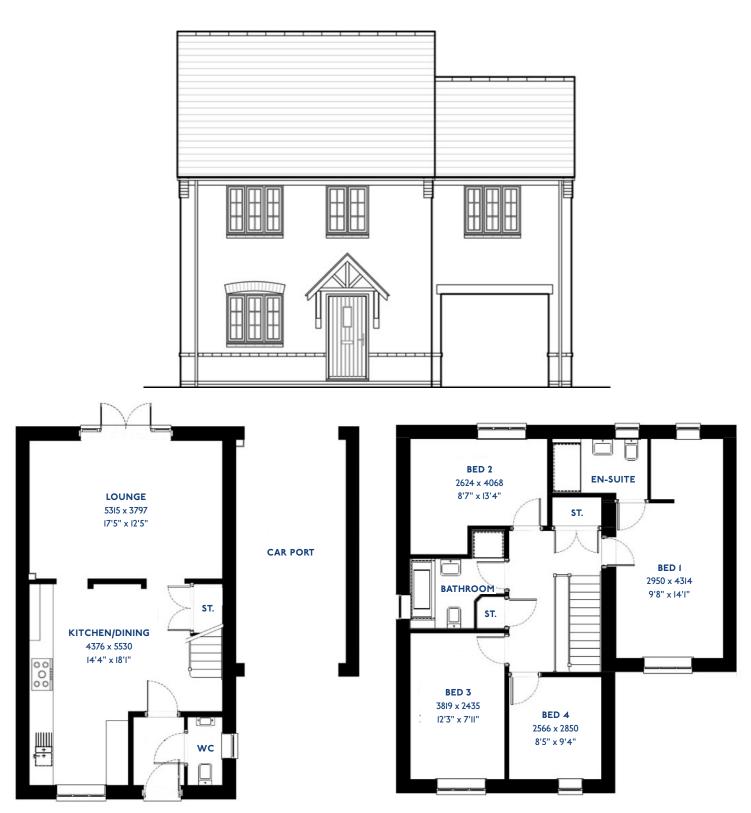

# The Brambling

<sup>\*</sup>Please note this property can be built in brick or render.

#### The Brambling: 4 bed detached house

- Quality and value from a very old established family business with an enviable reputation.
- Traditional brick construction with a good standard of insulation.
- Solid internal walls to ground and 1st floor.
- PVCu windows, soffits and fascias.
- To include Oak Internal Doors.
- White Emulsion paint throughout.
- Fitted Kitchen with Single Oven in tall housing with Combination Microwave Oven, 5 Burner Gas Hob, Flat Bottom Canopy Chimney and Stainless Steel Splashback. Under Pelmet lighting to wall units, Tall larder unit with wirework pull in baskets. A one & half bowl Under Mounted Stainless Steel sink, plumbing and electrics for washing machine, Integrated Fridge Freezer and Dishwasher. White downlighters to Kitchen & pendant fitting to Dining Area of Kitchen (if applicable).
- Quartz worktop to Kitchen only with quartz upstands.
- Ceramic flooring to Kitchen & Utility (if applicable).
- Full gas central heating. (or alternative system if gas not available) with Smart Thermostat.

- White sanitary ware with co-ordinating wall tiles & white downlighters to Bathroom only. Thermostatic shower over bath in Main Bathroom together with a Silver shower screen. Thermostatic shower to En-Suite with co-ordinating wall tiles. Shaver Socket & Chrome Heated Towel Rail to the Bathroom & En-Suite.
- Vanity unit in En-Suite.
- Cat 5 socket to Lounge next to TV aerial point and Bed I & Study (if applicable). TV aerial point in Lounge, Bed I & Kitchen/Diner.
- Intruder Alarm system.
- Smoke detectors, Carbon Monoxide Alarm and security locks to all external doors. Door Bell. External light to front and to rear of property.
- Outside tap to rear of property.
- Fenced rear garden. Turfing to front and rear gardens (where applicable).
- N.H.B.C 10 year warranty.
- Carpets from the Jelson selected range.