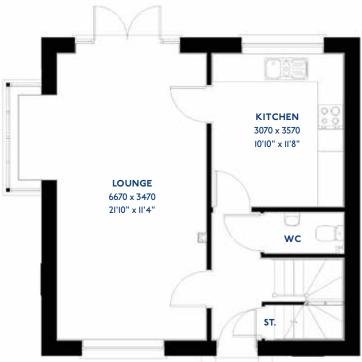

### The Exton

3 bed semi-detached house

<sup>\*</sup>Please note this property can be built in brick or render.

#### The Exton: 3 bed semi-detached house

- Quality and value from a very old established family business with an enviable reputation.
- Traditional brick construction with a good standard of insulation.
- Solid internal walls to ground and 1st floor.
- PVCu windows, soffits and fascias.
- White Emulsion paint throughout.
- Fitted Kitchen with Single Oven in tall housing, 4 Burner Gas Hob and Flat Bottom Canopy Chimney. A single bowl Stainless Steel sink, plumbing and electrics for washing machine, Integrated Fridge Freezer and Dishwasher. White downlighters to Kitchen & pendant fitting to Dining Area of Kitchen (if applicable).
- Ceramic flooring to Kitchen & Utility (if applicable).
- Full gas central heating. (or alternative system if gas not available) with Thermostat.
- White sanitary ware with co-ordinating wall tiles & white downlighters to Bathroom only. Thermostatic shower over bath in Main Bathroom together with a Silver shower screen. Thermostatic shower to En-Suite with co-ordinating wall tiles. Shaver Socket & Chrome Heated Towel Rail to the Bathroom & En-Suite.

- Cat 5 socket to Lounge next to TV aerial point and Bed 1 & Study (if applicable). TV aerial point in Lounge, Bed 1 & Kitchen/Diner.
- Wiring only for future Intruder Alarm for keypad, control panel and bell box.
- Smoke detectors, Carbon Monoxide Alarm and security locks to all external doors. External light to front and rear of property.
- Outside tap to rear of property.
- Fenced rear garden. Turfing to front and rear gardens (where applicable).
- N.H.B.C 10 year warranty.
- Carpets from the Jelson selected range.