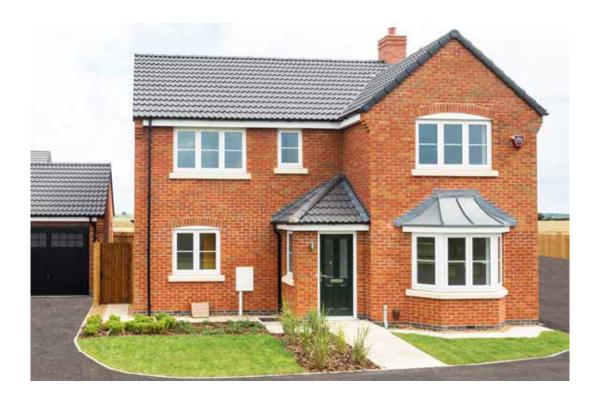

# The Brambling

<sup>\*</sup>Please note this property can be built in brick or render.

#### The Brambling: 4 bed detached house

- Quality and value from a very old established family business with an enviable reputation.
- Traditional brick construction with a good standard of insulation.
- Solid internal walls to ground and 1st floor.
- PVCu windows, soffits and fascias.
- To include Oak Internal Doors.
- White Emulsion paint throughout.
- Fitted Kitchen with Single Oven in tall housing with Combination Microwave Oven, 5 Burner Gas Hob, Flat Bottom Canopy Chimney and Stainless Steel Splashback. Under Pelmet lighting to wall units, Tall larder unit with wirework pull in baskets. A one & half bowl Under Mounted Stainless Steel sink, plumbing and electrics for washing machine, Integrated Fridge Freezer and Dishwasher. White downlighters to Kitchen & pendant fitting to Dining Area of Kitchen (if applicable).
- Quartz worktop to Kitchen only with quartz upstands.
- Ceramic flooring to Kitchen & Utility (if applicable).
- Full gas central heating. (or alternative system if gas not available) with Smart Thermostat.

- White sanitary ware with co-ordinating wall tiles & white downlighters to Bathroom only. Thermostatic shower over bath in Main Bathroom together with a Silver shower screen. Thermostatic shower to En-Suite with co-ordinating wall tiles. Shaver Socket & Chrome Heated Towel Rail to the Bathroom & En-Suite.
- Vanity unit in En-Suite.
- Cat 5 socket to Lounge next to TV aerial point and Bed I & Study (if applicable). TV aerial point in Lounge, Bed I & Kitchen/Diner.
- Intruder Alarm system.
- Smoke detectors, Carbon Monoxide Alarm and security locks to all external doors. Door Bell. External light to front and to rear of property.
- Outside tap to rear of property.
- Fenced rear garden. Turfing to front and rear gardens (where applicable).
- N.H.B.C 10 year warranty.
- Carpets from the Jelson selected range.