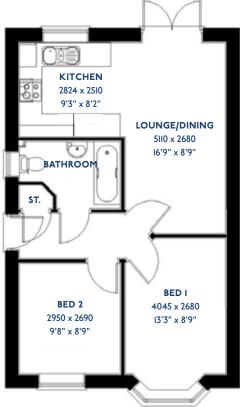

# The Bembridge

2 bed detached & semi-detached bungalows

<sup>\*</sup>Please note this property can be built in brick or render.

#### The Bembridge: 2 bed detached & semi-detached bungalows

- Quality and value from a very old established family business with an enviable reputation.
- Traditional brick construction with a good standard of insulation.
- Solid internal walls to ground and 1st floor.
- PVCu windows, soffits and fascias.
- White Emulsion paint throughout.
- Fitted Kitchen with Double Oven in tall housing, 4 Burner Gas Hob and Flat Bottom Canopy Chimney. Under Pelmet lighting to wall units (if applicable). A one & half bowl Stainless Steel sink, plumbing and electrics for washing machine, Integrated Fridge Freezer and Dishwasher. White downlighters to Kitchen pendant fitting to Dining Area of Kitchen (if applicable).
- Ceramic flooring to Kitchen & Utility (if applicable).
- Full gas central heating (or alternative system if gas not available) with Thermostat.
- White sanitary ware with co-ordinating wall tiles & white downlighters to Bathroom only. Thermostatic shower over bath in Main Bathroom together with a Silver shower screen. Shaver Socket & Chrome Heated Towel Rail to the Bathroom.

- Cat 5 socket to Lounge next to TV aerial point and Bed I & Study (if applicable). TV aerial point in Lounge, Bed I & Kitchen.
- Intruder Alarm system.
- Smoke detectors, Carbon Monoxide Alarm and security locks to all external doors. External light to front and rear elevation of property.
- Outside tap to rear of property.
- Fenced rear garden. Turfing to front and rear gardens (where applicable).
- N.H.B.C 10 year warranty.
- Carpets from the Jelson selected range.