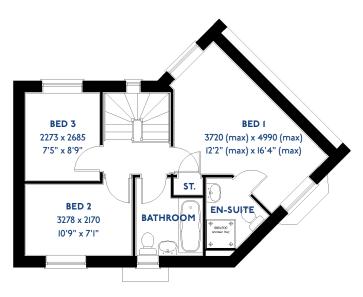

# The Brambling

<sup>\*</sup>Please note this property can be built in brick or render.

#### The Brambling: 4 bed detached house

- Quality and value from a very old established family business with an enviable reputation.
- Traditional brick construction with a good standard of insulation.
- Solid internal walls to ground and 1st floor.
- PVCu windows, soffits and fascias.
- To include Oak Internal Doors.
- White Emulsion paint throughout.
- Fitted Kitchen with Single Oven in tall housing with Combination Microwave Oven, 5 Burner Gas Hob, Flat Bottom Canopy Chimney and Stainless Steel Splashback. Under Pelmet lighting to wall units, Tall larder unit with wirework pull in baskets. A one & half bowl Under Mounted Stainless Steel sink, plumbing and electrics for washing machine, Integrated Fridge Freezer and Dishwasher. White downlighters to Kitchen & pendant fitting to Dining Area of Kitchen (if applicable).
- Quartz worktop to Kitchen only with quartz upstands.
- Ceramic flooring to Kitchen & Utility (if applicable).
- Full gas central heating. (or alternative system if gas not available) with Smart Thermostat.