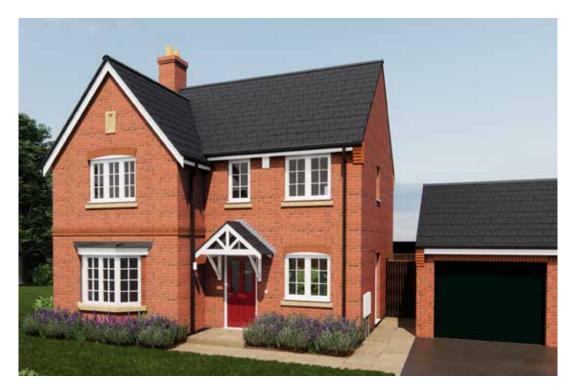

# The Brambling

<sup>\*</sup>Please note this property can be built in brick or render.

#### The Brambling: 4 bed detached house

- Quality and value from a very old established family business with an enviable reputation.
- Traditional brick construction with a good standard of insulation.
- Solid internal walls to ground and 1st floor.
- PVCu windows, soffits and fascias.
- To include Oak Internal Doors.
- White Emulsion paint throughout.
- Fitted Kitchen with Single Oven in tall housing with Combination Microwave Oven, 5 Burner Gas Hob, Flat Bottom Canopy Chimney and Stainless Steel Splashback. Under Pelmet lighting to wall units, Tall larder unit with wirework pull in baskets. A one & half bowl Under Mounted Stainless Steel sink, plumbing and electrics for washing machine, Integrated Fridge Freezer and Dishwasher. White downlighters to Kitchen & pendant fitting to Dining Area of Kitchen (if applicable).
- Quartz worktop to Kitchen only with quartz upstands.
- Ceramic flooring to Kitchen & Utility (if applicable).
- Full gas central heating. (or alternative system if gas not available) with Smart Thermostat.