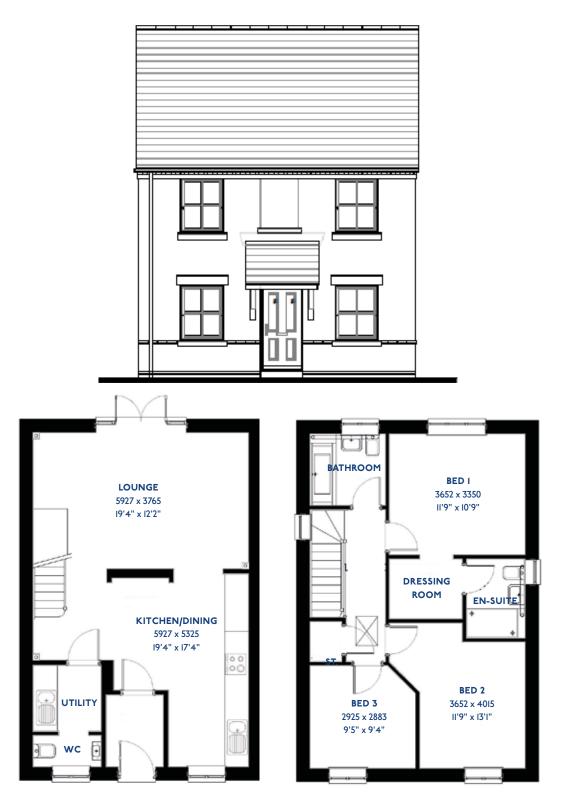

#### The Brambling: 4 bed detached house

- Quality and value from a very old established family business with an enviable reputation.
- Traditional brick construction with a good standard of insulation.
- Solid internal walls to ground and 1st floor.
- PVCu windows, soffits and fascias.
- To include Oak Internal Doors.
- White Emulsion paint throughout.
- Fitted Kitchen with Single Oven in tall housing with Combination Microwave Oven, 5 Burner Gas Hob, Flat Bottom Canopy Chimney and Stainless Steel Splashback. Under Pelmet lighting to wall units, Tall larder unit with wirework pull in baskets. A one & half bowl Under Mounted Stainless Steel sink, plumbing and electrics for washing machine, Integrated Fridge Freezer and Dishwasher. White downlighters to Kitchen & pendant fitting to Dining Area of Kitchen (if applicable).
- Quartz worktop to Kitchen only with quartz upstands.
- Ceramic flooring to Kitchen & Utility (if applicable).
- Full gas central heating. (or alternative system if gas not available) with Smart Thermostat.

- White sanitary ware with co-ordinating wall tiles & white downlighters to Bathroom only. Thermostatic shower over bath in Main Bathroom together with a Silver shower screen. Thermostatic shower to En-Suite with co-ordinating wall tiles. Shaver Socket & Chrome Heated Towel Rail to the Bathroom & En-Suite.
- Vanity unit in En-Suite.
- Cat 5 socket to Lounge next to TV aerial point and Bed I & Study (if applicable). TV aerial point in Lounge, Bed I & Kitchen/Diner.
- Intruder Alarm system.
- Smoke detectors, Carbon Monoxide Alarm and security locks to all external doors. Door Bell. External light to front and to rear of property.
- Outside tap to rear of property.
- Fenced rear garden. Turfing to front and rear gardens (where applicable).
- N.H.B.C 10 year warranty.
- Carpets from the Jelson selected range.