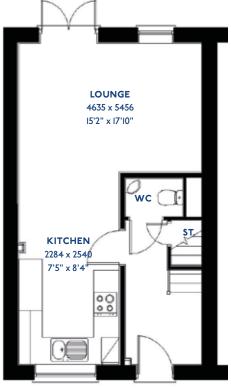

# The Sanderling

2 bed mews house

<sup>\*</sup>Please note this property can be built in brick or render.

#### The Sanderling: 2 bed mews house

- Quality and value from a very old established family business with an enviable reputation.
- Traditional brick construction with a good standard of insulation.
- Solid internal walls to ground and 1st floor.
- PVCu windows, soffits and fascias.
- White Emulsion paint throughout.
- Fitted Kitchen with Single Oven 4 Burner Gas Hob and Flat Bottom Canopy Chimney. A single bowl Stainless Steel sink, plumbing and electrics for washing machine, Integrated Fridge Freezer and Dishwasher. White downlighters to Kitchen & pendant fitting to Dining Area of Kitchen (if applicable).
- Ceramic flooring to Kitchen & Utility (if applicable).
- Full gas central heating (or alternative system if gas not available) with Thermostat.
- White sanitary ware with co-ordinating wall tiles & white downlighters to Bathroom only. Thermostatic shower over bath in Main Bathroom together with a Silver shower screen. Shaver Socket & Chrome Heated Towel Rail to the Bathroom.

- Cat 5 socket to Lounge next to TV aerial point and Bed 1 & Study (if applicable). TV aerial point in Lounge, Bed 1 & Kitchen/Diner.
- Wiring only for future Intruder Alarm for keypad, control panel and bell box.
- Smoke detectors, Carbon Monoxide Alarm and security locks to all external doors. External light to front and rear of property.
- Outside tap to rear of property.
- Fenced rear garden. Turfing to front and rear gardens (where applicable).
- N.H.B.C 10 year warranty.
- Carpets from the Jelson selected range.