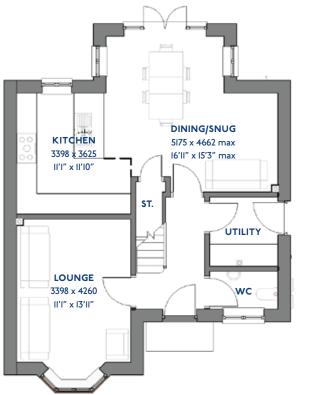

# The Brambling

<sup>\*</sup>Please note this property can be built in brick or render.

#### The Brambling: 4 bed detached house

- Quality and value from a very old established family business with an enviable reputation.
- Traditional brick construction with a good standard of insulation.
- Solid internal walls to ground and 1st floor.
- PVCu windows, soffits and fascias.
- To include Oak Internal Doors.
- White Emulsion paint throughout.
- Fitted Kitchen with Single Oven in tall housing with Combination Microwave Oven, 5 Burner Gas Hob, Flat Bottom Canopy Chimney and Stainless Steel Splashback. Under Pelmet lighting to wall units, Tall larder unit with wirework pull in baskets. A one & half bowl Under Mounted Stainless Steel sink, plumbing and electrics for washing machine, Integrated Fridge Freezer and Dishwasher. White downlighters to Kitchen & pendant fitting to Dining Area of Kitchen (if applicable).
- Quartz worktop to Kitchen only with quartz upstands.
- Ceramic flooring to Kitchen & Utility (if applicable).
- Full gas central heating. (or alternative system if gas not available) with Smart Thermostat.