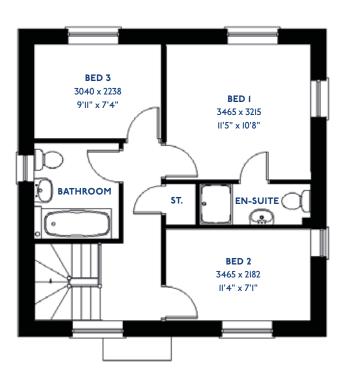

### The Exton

3 bed semi-detached house

<sup>\*</sup>Please note this property can be built in brick or render.

#### The Exton: 3 bed semi-detached house

- Quality and value from a very old established family business with an enviable reputation.
- Traditional brick construction with a good standard of insulation.
- Solid internal walls to ground and 1st floor.
- PVCu windows, soffits and fascias.
- White Emulsion paint throughout.
- Fitted Kitchen with Single Oven in tall housing, 4 Burner Gas Hob and Flat Bottom Canopy Chimney. A single bowl Stainless Steel sink, plumbing and electrics for washing machine, Integrated Fridge Freezer and Dishwasher. White downlighters to Kitchen & pendant fitting to Dining Area of Kitchen (if applicable).
- Ceramic flooring to Kitchen & Utility (if applicable).
- Full gas central heating. (or alternative system if gas not available) with Thermostat.
- White sanitary ware with co-ordinating wall tiles & white downlighters to Bathroom only. Thermostatic shower over bath in Main Bathroom together with a Silver shower screen. Thermostatic shower to En-Suite with co-ordinating wall tiles. Shaver Socket & Chrome Heated Towel Rail to the Bathroom & En-Suite.

- Cat 5 socket to Lounge next to TV aerial point and Bed 1 & Study (if applicable). TV aerial point in Lounge, Bed 1 & Kitchen/Diner.
- Wiring only for future Intruder Alarm for keypad, control panel and bell box.
- Smoke detectors, Carbon Monoxide Alarm and security locks to all external doors. External light to front and rear of property.
- Outside tap to rear of property.
- Fenced rear garden. Turfing to front and rear gardens (where applicable).
- N.H.B.C 10 year warranty.
- Carpets from the Jelson selected range.