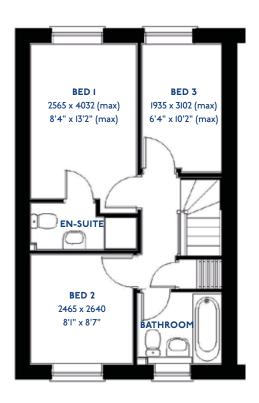

# The Sanderling

2 bed mews house

<sup>\*</sup>Please note this property can be built in brick or render.

#### The Sanderling: 2 bed mews house

- Quality and value from a very old established family business with an enviable reputation.
- Traditional brick construction with a good standard of insulation.
- Solid internal walls to ground and 1st floor.
- PVCu windows, soffits and fascias.
- White Emulsion paint throughout.
- Fitted Kitchen with Single Oven 4 Burner Gas Hob and Flat Bottom Canopy Chimney. A single bowl Stainless Steel sink, plumbing and electrics for washing machine, Integrated Fridge Freezer and Dishwasher. White downlighters to Kitchen & pendant fitting to Dining Area of Kitchen (if applicable).
- Ceramic flooring to Kitchen & Utility (if applicable).
- Full gas central heating (or alternative system if gas not available) with Thermostat.
- White sanitary ware with co-ordinating wall tiles & white downlighters to Bathroom only. Thermostatic shower over bath in Main Bathroom together with a Silver shower screen. Shaver Socket & Chrome Heated Towel Rail to the Bathroom.

- Cat 5 socket to Lounge next to TV aerial point and Bed 1 & Study (if applicable). TV aerial point in Lounge, Bed 1 & Kitchen/Diner.
- Wiring only for future Intruder Alarm for keypad, control panel and bell box.
- Smoke detectors, Carbon Monoxide Alarm and security locks to all external doors. External light to front and rear of property.
- Outside tap to rear of property.
- Fenced rear garden. Turfing to front and rear gardens (where applicable).
- N.H.B.C 10 year warranty.
- Carpets from the Jelson selected range.