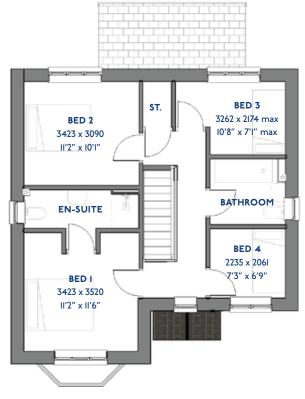

# The Brambling

<sup>\*</sup>Please note this property can be built in brick or render.

#### The Brambling: 4 bed detached house

- Quality and value from a very old established family business with an enviable reputation.
- Traditional brick construction with a good standard of insulation.
- Solid internal walls to ground and 1st floor.
- PVCu windows, soffits and fascias.
- To include Oak Internal Doors.
- White Emulsion paint throughout.
- Fitted Kitchen with Single Oven in tall housing with Combination Microwave Oven, 5 Burner Gas Hob, Flat Bottom Canopy Chimney and Stainless Steel Splashback. Under Pelmet lighting to wall units, Tall larder unit with wirework pull in baskets. A one & half bowl Under Mounted Stainless Steel sink, plumbing and electrics for washing machine, Integrated Fridge Freezer and Dishwasher. White downlighters to Kitchen & pendant fitting to Dining Area of Kitchen (if applicable).
- Quartz worktop to Kitchen only with quartz upstands.
- Ceramic flooring to Kitchen & Utility (if applicable).
- Full gas central heating. (or alternative system if gas not available) with Smart Thermostat.