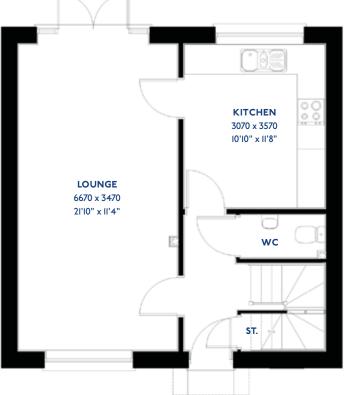

### The Exton

3 bed semi-detached house

<sup>\*</sup>Please note this property can be built in brick or render.

#### The Exton: 3 bed semi-detached house

- Quality and value from a very old established family business with an enviable reputation.
- Traditional brick construction with a good standard of insulation.
- Solid internal walls to ground and 1st floor.
- PVCu windows, soffits and fascias.
- White Emulsion paint throughout.
- Fitted Kitchen with Single Oven in tall housing, 4 Burner Gas Hob and Flat Bottom Canopy Chimney. A single bowl Stainless Steel sink, plumbing and electrics for washing machine, Integrated Fridge Freezer and Dishwasher. White downlighters to Kitchen & pendant fitting to Dining Area of Kitchen (if applicable).
- Ceramic flooring to Kitchen & Utility (if applicable).
- Full gas central heating. (or alternative system if gas not available) with Thermostat.
- White sanitary ware with co-ordinating wall tiles & white downlighters to Bathroom only. Thermostatic shower over bath in Main Bathroom together with a Silver shower screen. Thermostatic shower to En-Suite with co-ordinating wall tiles. Shaver Socket & Chrome Heated Towel Rail to the Bathroom & En-Suite.

- Cat 5 socket to Lounge next to TV aerial point and Bed 1 & Study (if applicable). TV aerial point in Lounge, Bed 1 & Kitchen/Diner.
- Wiring only for future Intruder Alarm for keypad, control panel and bell box.
- Smoke detectors, Carbon Monoxide Alarm and security locks to all external doors. External light to front and rear of property.
- Outside tap to rear of property.
- Fenced rear garden. Turfing to front and rear gardens (where applicable).
- N.H.B.C 10 year warranty.
- Carpets from the Jelson selected range.