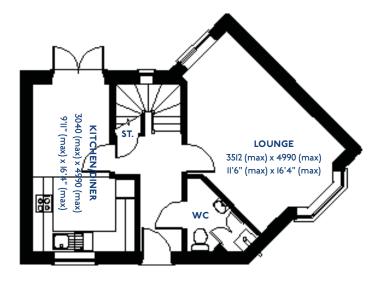

# The Brambling

<sup>\*</sup>Please note this property can be built in brick or render.

#### The Brambling: 4 bed detached house

- Quality and value from a very old established family business with an enviable reputation.
- Traditional brick construction with a good standard of insulation.
- Solid internal walls to ground and 1st floor.
- PVCu windows, soffits and fascias.
- To include Oak Internal Doors.
- White Emulsion paint throughout.
- Fitted Kitchen with Single Oven in tall housing with Combination Microwave Oven, 5 Burner Gas Hob, Flat Bottom Canopy Chimney and Stainless Steel Splashback. Under Pelmet lighting to wall units, Tall larder unit with wirework pull in baskets. A one & half bowl Under Mounted Stainless Steel sink, plumbing and electrics for washing machine, Integrated Fridge Freezer and Dishwasher. White downlighters to Kitchen & pendant fitting to Dining Area of Kitchen (if applicable).
- Quartz worktop to Kitchen only with quartz upstands.
- Ceramic flooring to Kitchen & Utility (if applicable).
- Full gas central heating. (or alternative system if gas not available) with Smart Thermostat.