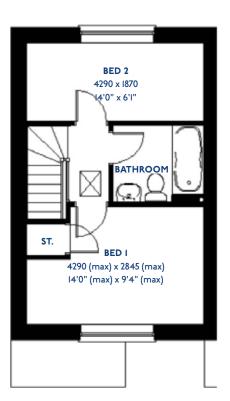

### The Cartmel

2 bed mews & semi-detached houses

<sup>\*</sup>Please note this property can be built in brick or render.

#### The Carmel: 2 bed mews & semi-detached houses

- Quality and value from a very old established family business with an enviable reputation.
- Traditional brick construction with a good standard of insulation.
- Solid internal walls to ground and 1st floor.
- PVCu windows, soffits and fascias.
- White Emulsion paint throughout.
- Fitted Kitchen with Single Oven, 4 Burner Gas Hob and Flat Bottom Canopy Chimney. A single bowl Stainless Steel sink, plumbing and electrics for washing machine, Integrated Fridge Freezer and Dishwasher. White downlighters to Kitchen & pendant fitting to Dining Area of Kitchen.
- Ceramic flooring to Kitchen only.
- Full gas central heating (or alternative system if gas not available) with Thermostat.
- White sanitary ware with co-ordinating wall tiles & white downlighters to Bathroom only. Thermostatic shower over bath in Main Bathroom together with a Silver shower screen. Shaver Socket & Chrome Heated Towel Rail to the Bathroom.