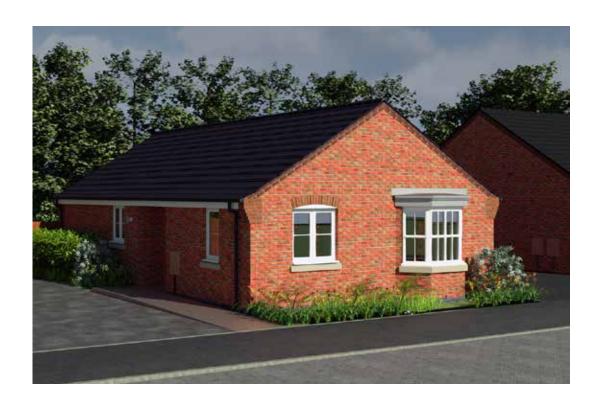

## The Gatcombe

2 bed detached bungalow

<sup>\*</sup>Please note this property can be built in brick or render.

#### The Gatcombe: 2 bed detached bungalow

- Quality and value from a very old established family business with an enviable reputation.
- Traditional brick construction with a good standard of insulation.
- Solid internal walls to ground and 1st floor.
- PVCu windows, soffits and fascias.
- White Emulsion paint throughout.
- Fitted Kitchen with Double Oven in tall housing, 4 Burner Gas Hob and Flat Bottom Canopy Chimney. Under Pelmet lighting to wall units (if applicable). A one & half bowl Stainless Steel sink, plumbing and electrics for washing machine, Integrated Fridge Freezer and Dishwasher. White downlighters to Kitchen pendant fitting to Dining Area of Kitchen (if applicable).
- Ceramic flooring to Kitchen & Utility (if applicable).
- Full gas central heating (or alternative system if gas not available) with Thermostat.
- White sanitary ware with co-ordinating wall tiles & white downlighters to Bathroom only. Thermostatic shower over bath in Main Bathroom together with a Silver shower screen. Shaver Socket & Chrome Heated Towel Rail to the Bathroom.