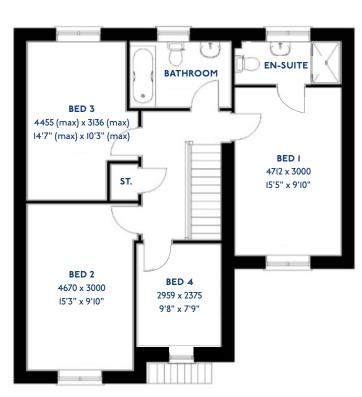

# The Brambling

<sup>\*</sup>Please note this property can be built in brick or render.

#### The Brambling: 4 bed detached house

- Quality and value from a very old established family business with an enviable reputation.
- Traditional brick construction with a good standard of insulation.
- Solid internal walls to ground and 1st floor.
- PVCu windows, soffits and fascias.
- To include Oak Internal Doors.
- White Emulsion paint throughout.
- Fitted Kitchen with Single Oven in tall housing with Combination Microwave Oven, 5 Burner Gas Hob, Flat Bottom Canopy Chimney and Stainless Steel Splashback. Under Pelmet lighting to wall units, Tall larder unit with wirework pull in baskets. A one & half bowl Under Mounted Stainless Steel sink, plumbing and electrics for washing machine, Integrated Fridge Freezer and Dishwasher. White downlighters to Kitchen & pendant fitting to Dining Area of Kitchen (if applicable).
- Quartz worktop to Kitchen only with quartz upstands.
- Ceramic flooring to Kitchen & Utility (if applicable).
- Full gas central heating. (or alternative system if gas not available) with Smart Thermostat.

- White sanitary ware with co-ordinating wall tiles & white downlighters to Bathroom only. Thermostatic shower over bath in Main Bathroom together with a Silver shower screen. Thermostatic shower to En-Suite with co-ordinating wall tiles. Shaver Socket & Chrome Heated Towel Rail to the Bathroom & En-Suite.
- Vanity unit in En-Suite.
- Cat 5 socket to Lounge next to TV aerial point and Bed I & Study (if applicable). TV aerial point in Lounge, Bed I & Kitchen/Diner.
- Intruder Alarm system.
- Smoke detectors, Carbon Monoxide Alarm and security locks to all external doors. Door Bell. External light to front and to rear of property.
- Outside tap to rear of property.
- Fenced rear garden. Turfing to front and rear gardens (where applicable).
- N.H.B.C 10 year warranty.
- Carpets from the Jelson selected range.