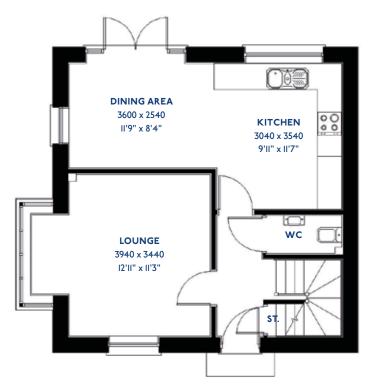

### The Exton

3 bed semi-detached house

<sup>\*</sup>Please note this property can be built in brick or render.

#### The Exton: 3 bed semi-detached house

- Quality and value from a very old established family business with an enviable reputation.
- Traditional brick construction with a good standard of insulation.
- Solid internal walls to ground and 1st floor.
- PVCu windows, soffits and fascias.
- White Emulsion paint throughout.
- Fitted Kitchen with Single Oven in tall housing, 4 Burner Gas Hob and Flat Bottom Canopy Chimney. A single bowl Stainless Steel sink, plumbing and electrics for washing machine, Integrated Fridge Freezer and Dishwasher. White downlighters to Kitchen & pendant fitting to Dining Area of Kitchen (if applicable).
- Ceramic flooring to Kitchen & Utility (if applicable).
- Full gas central heating. (or alternative system if gas not available) with Thermostat.
- White sanitary ware with co-ordinating wall tiles & white downlighters to Bathroom only. Thermostatic shower over bath in Main Bathroom together with a Silver shower screen. Thermostatic shower to En-Suite with co-ordinating wall tiles. Shaver Socket & Chrome Heated Towel Rail to the Bathroom & En-Suite.

- Cat 5 socket to Lounge next to TV aerial point and Bed 1 & Study (if applicable). TV aerial point in Lounge, Bed 1 & Kitchen/Diner.
- Wiring only for future Intruder Alarm for keypad, control panel and bell box.
- Smoke detectors, Carbon Monoxide Alarm and security locks to all external doors. External light to front and rear of property.
- Outside tap to rear of property.
- Fenced rear garden. Turfing to front and rear gardens (where applicable).
- N.H.B.C 10 year warranty.
- Carpets from the Jelson selected range.