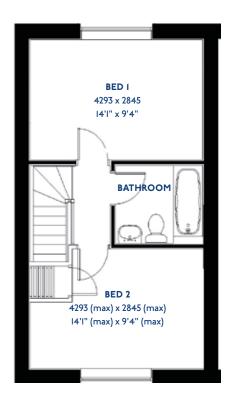

# The Brambling

<sup>\*</sup>Please note this property can be built in brick or render.

#### The Brambling: 4 bed detached house

- Quality and value from a very old established family business with an enviable reputation.
- Traditional brick construction with a good standard of insulation.
- Solid internal walls to ground and 1st floor.
- PVCu windows, soffits and fascias.
- To include Oak Internal Doors.
- White Emulsion paint throughout.
- Fitted Kitchen with Single Oven in tall housing with Combination Microwave Oven, 5 Burner Gas Hob, Flat Bottom Canopy Chimney and Stainless Steel Splashback. Under Pelmet lighting to wall units, Tall larder unit with wirework pull in baskets. A one & half bowl Under Mounted Stainless Steel sink, plumbing and electrics for washing machine, Integrated Fridge Freezer and Dishwasher. White downlighters to Kitchen & pendant fitting to Dining Area of Kitchen (if applicable).
- Quartz worktop to Kitchen only with quartz upstands.
- Ceramic flooring to Kitchen & Utility (if applicable).
- Full gas central heating. (or alternative system if gas not available) with Smart Thermostat.

- White sanitary ware with co-ordinating wall tiles & white downlighters to Bathroom only. Thermostatic shower over bath in Main Bathroom together with a Silver shower screen. Thermostatic shower to En-Suite with co-ordinating wall tiles. Shaver Socket & Chrome Heated Towel Rail to the Bathroom & En-Suite.
- Vanity unit in En-Suite.
- Cat 5 socket to Lounge next to TV aerial point and Bed I & Study (if applicable). TV aerial point in Lounge, Bed I & Kitchen/Diner.
- Intruder Alarm system.
- Smoke detectors, Carbon Monoxide Alarm and security locks to all external doors. Door Bell. External light to front and to rear of property.
- Outside tap to rear of property.
- Fenced rear garden. Turfing to front and rear gardens (where applicable).
- N.H.B.C 10 year warranty.
- Carpets from the Jelson selected range.