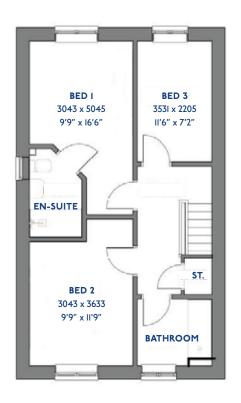

### The Cartmel

2 bed mews & semi-detached houses

<sup>\*</sup>Please note this property can be built in brick or render.

#### The Carmel: 2 bed mews & semi-detached houses

- Quality and value from a very old established family business with an enviable reputation.
- Traditional brick construction with a good standard of insulation.
- Solid internal walls to ground and 1st floor.
- PVCu windows, soffits and fascias.
- White Emulsion paint throughout.
- Fitted Kitchen with Single Oven, 4 Burner Gas Hob and Flat Bottom Canopy Chimney. A single bowl Stainless Steel sink, plumbing and electrics for washing machine, Integrated Fridge Freezer and Dishwasher. White downlighters to Kitchen & pendant fitting to Dining Area of Kitchen.
- Ceramic flooring to Kitchen only.
- Full gas central heating (or alternative system if gas not available) with Thermostat.
- White sanitary ware with co-ordinating wall tiles & white downlighters to Bathroom only. Thermostatic shower over bath in Main Bathroom together with a Silver shower screen. Shaver Socket & Chrome Heated Towel Rail to the Bathroom.

- Cat 5 socket to Lounge next to TV aerial point and Bed I. TV aerial point in Lounge, Bed I & Kitchen.
- Wiring only for future Intruder Alarm for keypad, control panel and bell box.
- Smoke detectors, Carbon Monoxide Alarm and security locks to all external doors. External lights to front and rear of property.
- Outside tap to rear of property.
- Fenced rear garden. Turfing to front and rear gardens (where applicable).
- N.H.B.C 10 year warranty.
- Carpets from the Jelson selected range.