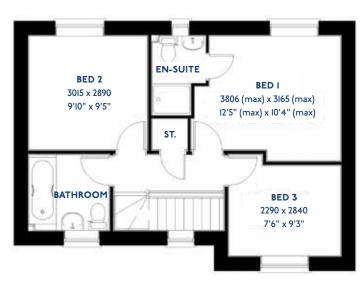

### The Exton

3 bed semi-detached house

<sup>\*</sup>Please note this property can be built in brick or render.

#### The Exton: 3 bed semi-detached house

- Quality and value from a very old established family business with an enviable reputation.
- Traditional brick construction with a good standard of insulation.
- Solid internal walls to ground and 1st floor.
- PVCu windows, soffits and fascias.
- White Emulsion paint throughout.
- Fitted Kitchen with Single Oven in tall housing, 4 Burner Gas Hob and Flat Bottom Canopy Chimney. A single bowl Stainless Steel sink, plumbing and electrics for washing machine, Integrated Fridge Freezer and Dishwasher. White downlighters to Kitchen & pendant fitting to Dining Area of Kitchen (if applicable).
- Ceramic flooring to Kitchen & Utility (if applicable).
- Full gas central heating. (or alternative system if gas not available) with Thermostat.
- White sanitary ware with co-ordinating wall tiles & white downlighters to Bathroom only. Thermostatic shower over bath in Main Bathroom together with a Silver shower screen. Thermostatic shower to En-Suite with co-ordinating wall tiles. Shaver Socket & Chrome Heated Towel Rail to the Bathroom & En-Suite.

- Cat 5 socket to Lounge next to TV aerial point and Bed 1 & Study (if applicable). TV aerial point in Lounge, Bed 1 & Kitchen/Diner.
- Wiring only for future Intruder Alarm for keypad, control panel and bell box.
- Smoke detectors, Carbon Monoxide Alarm and security locks to all external doors. External light to front and rear of property.
- Outside tap to rear of property.
- Fenced rear garden. Turfing to front and rear gardens (where applicable).
- N.H.B.C 10 year warranty.
- Carpets from the Jelson selected range.