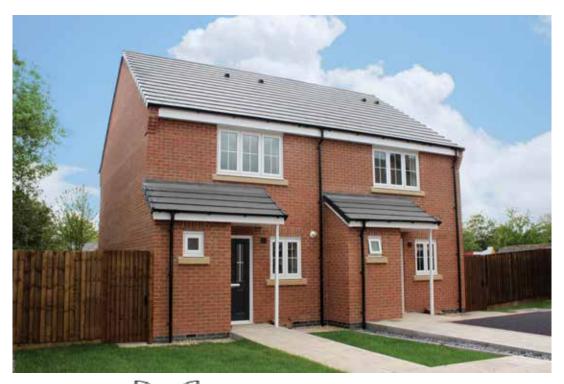

### The Cartmel

2 bed mews & semi-detached houses

<sup>\*</sup>Please note this property can be built in brick or render.

#### The Carmel: 2 bed mews & semi-detached houses

- Quality and value from a very old established family business with an enviable reputation.
- Traditional brick construction with a good standard of insulation.
- Solid internal walls to ground and 1st floor.
- PVCu windows, soffits and fascias.
- White Emulsion paint throughout.
- Fitted Kitchen with Single Oven, 4 Burner Gas Hob and Flat Bottom Canopy Chimney. A single bowl Stainless Steel sink, plumbing and electrics for washing machine, Integrated Fridge Freezer and Dishwasher. White downlighters to Kitchen & pendant fitting to Dining Area of Kitchen.
- Ceramic flooring to Kitchen only.
- Full gas central heating (or alternative system if gas not available) with Thermostat.
- White sanitary ware with co-ordinating wall tiles & white downlighters to Bathroom only. Thermostatic shower over bath in Main Bathroom together with a Silver shower screen. Shaver Socket & Chrome Heated Towel Rail to the Bathroom.