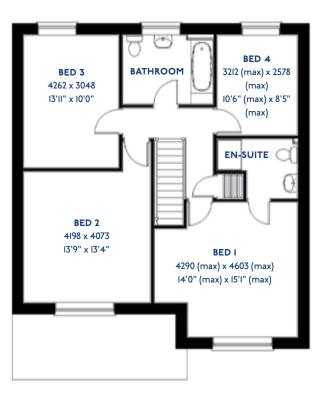

#### The Goodwood: 3 bed detached house

- Quality and value from a very old established family business with an enviable reputation.
- Traditional brick construction with a good standard of insulation.
- Solid internal walls to ground and 1st floor.
- PVCu windows, soffits and fascias.
- White Emulsion paint throughout.
- Fitted Kitchen with Double Oven in tall housing, 4 Burner Gas Hob and Flat Bottom Canopy Chimney. Under Pelmet lighting to wall units. A one & half bowl Stainless Steel sink, plumbing and electrics for washing machine, Integrated Fridge Freezer and Dishwasher. White downlighters to Kitchen & pendant fitting to Dining Area of Kitchen (if applicable).
- Ceramic flooring to Kitchen & Utility (if applicable).
- Full gas central heating. (or alternative system if gas not available) with Thermostat.
- White sanitary ware with co-ordinating wall tiles & white downlighters to Bathroom only. Thermostatic shower over bath in Main Bathroom together with a Silver shower screen. Thermostatic shower to En-Suite with co-ordinating wall tiles. Shaver Socket & Chrome Heated Towel Rail to the Bathroom & En-Suite.