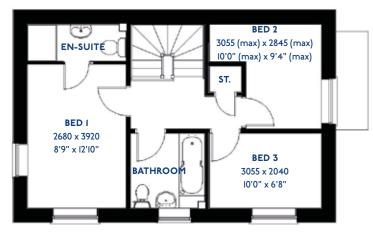

### The Exton

3 bed semi-detached house

<sup>\*</sup>Please note this property can be built in brick or render.

#### The Exton: 3 bed semi-detached house

- Quality and value from a very old established family business with an enviable reputation.
- Traditional brick construction with a good standard of insulation.
- Solid internal walls to ground and 1st floor.
- PVCu windows, soffits and fascias.
- White Emulsion paint throughout.
- Fitted Kitchen with Single Oven in tall housing, 4 Burner Gas Hob and Flat Bottom Canopy Chimney. A single bowl Stainless Steel sink, plumbing and electrics for washing machine, Integrated Fridge Freezer and Dishwasher. White downlighters to Kitchen & pendant fitting to Dining Area of Kitchen (if applicable).
- Ceramic flooring to Kitchen & Utility (if applicable).
- Full gas central heating. (or alternative system if gas not available) with Thermostat.
- White sanitary ware with co-ordinating wall tiles & white downlighters to Bathroom only. Thermostatic shower over bath in Main Bathroom together with a Silver shower screen. Thermostatic shower to En-Suite with co-ordinating wall tiles. Shaver Socket & Chrome Heated Towel Rail to the Bathroom & En-Suite.

- Cat 5 socket to Lounge next to TV aerial point and Bed 1 & Study (if applicable). TV aerial point in Lounge, Bed 1 & Kitchen/Diner.
- Wiring only for future Intruder Alarm for keypad, control panel and bell box.
- Smoke detectors, Carbon Monoxide Alarm and security locks to all external doors. External light to front and rear of property.
- Outside tap to rear of property.
- Fenced rear garden. Turfing to front and rear gardens (where applicable).
- N.H.B.C 10 year warranty.
- Carpets from the Jelson selected range.