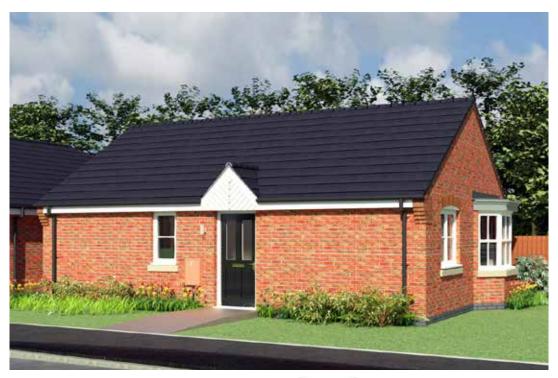

# The Bembridge

2 bed detached & semi-detached bungalows

<sup>\*</sup>Please note this property can be built in brick or render.

#### The Bembridge: 2 bed detached & semi-detached bungalows

- Quality and value from a very old established family business with an enviable reputation.
- Traditional brick construction with a good standard of insulation.
- Solid internal walls to ground and 1st floor.
- PVCu windows, soffits and fascias.
- White Emulsion paint throughout.
- Fitted Kitchen with Double Oven in tall housing, 4 Burner Gas Hob and Flat Bottom Canopy Chimney. Under Pelmet lighting to wall units (if applicable). A one & half bowl Stainless Steel sink, plumbing and electrics for washing machine, Integrated Fridge Freezer and Dishwasher. White downlighters to Kitchen pendant fitting to Dining Area of Kitchen (if applicable).
- Ceramic flooring to Kitchen & Utility (if applicable).
- Full gas central heating (or alternative system if gas not available) with Thermostat.
- White sanitary ware with co-ordinating wall tiles & white downlighters to Bathroom only. Thermostatic shower over bath in Main Bathroom together with a Silver shower screen. Shaver Socket & Chrome Heated Towel Rail to the Bathroom.

- Cat 5 socket to Lounge next to TV aerial point and Bed I & Study (if applicable). TV aerial point in Lounge, Bed I & Kitchen.
- Intruder Alarm system.
- Smoke detectors, Carbon Monoxide Alarm and security locks to all external doors. External light to front and rear elevation of property.
- Outside tap to rear of property.
- Fenced rear garden. Turfing to front and rear gardens (where applicable).
- N.H.B.C 10 year warranty.
- Carpets from the Jelson selected range.