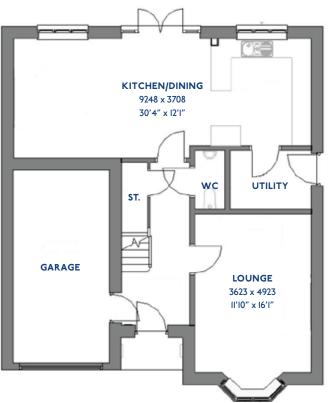

#### The Swaffham: 4 bed detached house

- Quality and value from a very old established family business with an enviable reputation.
- Traditional brick construction with a good standard of insulation.
- Solid internal walls to ground and 1st floor.
- PVCu windows, soffits and fascias.
- To include Oak Internal Doors.
- White Emulsion paint throughout.
- Fitted Kitchen with Single Oven in tall housing with Combina-tion Microwave Oven, 5 Burner Gas Hob, Flat Bottom Canopy Chimney and Stainless Steel Splashback. Under Pelmet lighting to wall units, Tall larder unit with wirework pull in baskets. A one & half bowl Under Mounted Stainless Steel sink, plumbing and electrics for washing machine, Integrated Fridge Freezer and Dishwasher. White downlighters to Kitchen & pendant fitting to Dining Area of Kitchen (if applicable).
- Quartz worktop to Kitchen only with quartz upstands.
- Ceramic flooring to Kitchen & Utility (if applicable).
- Full gas central heating (or alternative system if gas not available) with Smart Thermostat.

- White sanitary ware with co-ordinating wall tiles & white downlighters to Bathroom only. Thermostatic shower over bath in Main Bathroom together with a Silver shower screen. Thermostatic shower to En-Suite with co-ordinating wall tiles. Shaver Socket & Chrome Heated Towel Rail to the Bathroom & En-Suite.
- Cat 5 socket to Lounge next to TV aerial point and Bed 1 & Study (if applicable). TV aerial point in Lounge, Bed 1 & Kitchen/Diner.
- Intruder Alarm system.
- Smoke detectors, Carbon Monoxide Alarm and security locks to all external doors. Door Bell. External lights to front and rear of property.
- Outside tap to rear of property.
- Fenced rear garden. Turfing to front and rear gardens (where applicable).
- N.H.B.C IO year warranty.
- Carpets from the Jelson selected range.