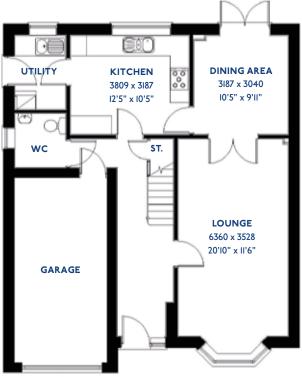

#### The Goodwood: 3 bed detached house

- Quality and value from a very old established family business with an enviable reputation.
- Traditional brick construction with a good standard of insulation.
- Solid internal walls to ground and 1st floor.
- PVCu windows, soffits and fascias.
- White Emulsion paint throughout.
- Fitted Kitchen with Double Oven in tall housing, 4 Burner Gas Hob and Flat Bottom Canopy Chimney. Under Pelmet lighting to wall units. A one & half bowl Stainless Steel sink, plumbing and electrics for washing machine, Integrated Fridge Freezer and Dishwasher. White downlighters to Kitchen & pendant fitting to Dining Area of Kitchen (if applicable).
- Ceramic flooring to Kitchen & Utility (if applicable).
- Full gas central heating. (or alternative system if gas not available) with Thermostat.
- White sanitary ware with co-ordinating wall tiles & white downlighters to Bathroom only. Thermostatic shower over bath in Main Bathroom together with a Silver shower screen. Thermostatic shower to En-Suite with co-ordinating wall tiles. Shaver Socket & Chrome Heated Towel Rail to the Bathroom & En-Suite.