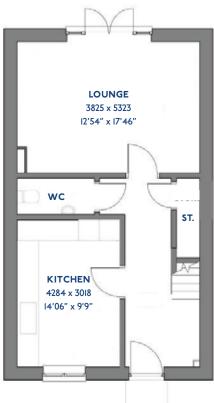

### The Cartmel

2 bed mews & semi-detached houses

<sup>\*</sup>Please note this property can be built in brick or render.

#### The Carmel: 2 bed mews & semi-detached houses

- Quality and value from a very old established family business with an enviable reputation.
- Traditional brick construction with a good standard of insulation.
- Solid internal walls to ground and 1st floor.
- PVCu windows, soffits and fascias.
- White Emulsion paint throughout.
- Fitted Kitchen with Single Oven, 4 Burner Gas Hob and Flat Bottom Canopy Chimney. A single bowl Stainless Steel sink, plumbing and electrics for washing machine, Integrated Fridge Freezer and Dishwasher. White downlighters to Kitchen & pendant fitting to Dining Area of Kitchen.
- Ceramic flooring to Kitchen only.
- Full gas central heating (or alternative system if gas not available) with Thermostat.
- White sanitary ware with co-ordinating wall tiles & white downlighters to Bathroom only. Thermostatic shower over bath in Main Bathroom together with a Silver shower screen. Shaver Socket & Chrome Heated Towel Rail to the Bathroom.

- Cat 5 socket to Lounge next to TV aerial point and Bed I. TV aerial point in Lounge, Bed I & Kitchen.
- Wiring only for future Intruder Alarm for keypad, control panel and bell box.
- Smoke detectors, Carbon Monoxide Alarm and security locks to all external doors. External lights to front and rear of property.
- Outside tap to rear of property.
- Fenced rear garden. Turfing to front and rear gardens (where applicable).
- N.H.B.C 10 year warranty.
- Carpets from the Jelson selected range.