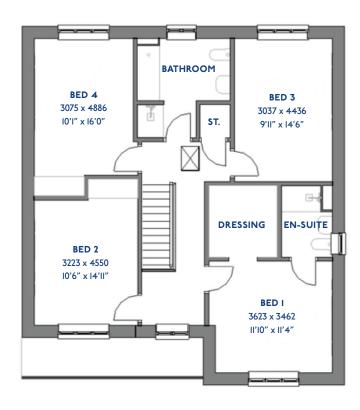

#### The Swaffham: 4 bed detached house

- Quality and value from a very old established family business with an enviable reputation.
- Traditional brick construction with a good standard of insulation.
- Solid internal walls to ground and 1st floor.
- PVCu windows, soffits and fascias.
- To include Oak Internal Doors.
- White Emulsion paint throughout.
- Fitted Kitchen with Single Oven in tall housing with Combina-tion Microwave Oven, 5 Burner Gas Hob, Flat Bottom Canopy Chimney and Stainless Steel Splashback. Under Pelmet lighting to wall units, Tall larder unit with wirework pull in baskets. A one & half bowl Under Mounted Stainless Steel sink, plumbing and electrics for washing machine, Integrated Fridge Freezer and Dishwasher. White downlighters to Kitchen & pendant fitting to Dining Area of Kitchen (if applicable).
- Quartz worktop to Kitchen only with quartz upstands.
- Ceramic flooring to Kitchen & Utility (if applicable).
- Full gas central heating (or alternative system if gas not available) with Smart Thermostat.

- White sanitary ware with co-ordinating wall tiles & white downlighters to Bathroom only. Thermostatic shower over bath in Main Bathroom together with a Silver shower screen. Thermostatic shower to En-Suite with co-ordinating wall tiles. Shaver Socket & Chrome Heated Towel Rail to the Bathroom & En-Suite.
- Cat 5 socket to Lounge next to TV aerial point and Bed 1 & Study (if applicable). TV aerial point in Lounge, Bed 1 & Kitchen/Diner.
- Intruder Alarm system.
- Smoke detectors, Carbon Monoxide Alarm and security locks to all external doors. Door Bell. External lights to front and rear of property.
- Outside tap to rear of property.
- Fenced rear garden. Turfing to front and rear gardens (where applicable).
- N.H.B.C IO year warranty.
- Carpets from the Jelson selected range.