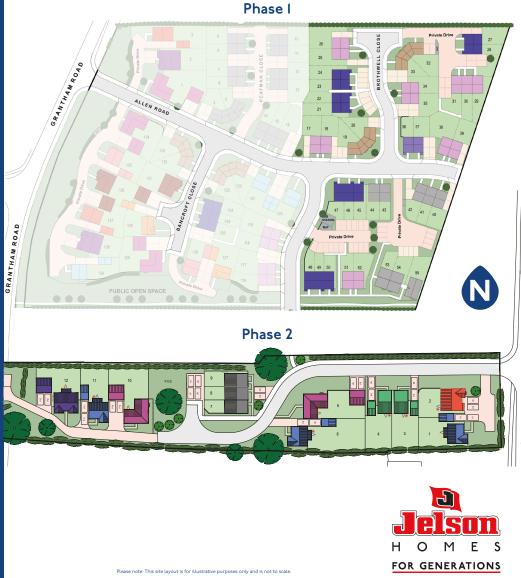

ing wall tiles & white downlighters to Bathroom only. Thermostatic shower over bath in Main Bathroom together with a Silver shower screen. Thermostatic shower to En-Suite with co-ordinating wall tiles. Shaver Socket & Chrome Heated Towel Rail to the Bathroom & En-Suite.
- Cat 5 socket to Lounge next to TV aerial point and Bed 1 & Study (if applicable). TV aerial point in Lounge, Bed 1 & Kitchen/Diner.
- Intruder Alarm system.
- Smoke detectors, Carbon Monoxide Alarm and security locks to all external doors. Door Bell. External light to front and rear of property.
- Outside tap to rear of property.
- Fenced rear garden. Turfing to front and rear gardens.
- N.H.B.C IO year warranty.
- Carpets from the Jelson selected range.

# Development Plan



# Havenfield and The Mill Field, Waddington