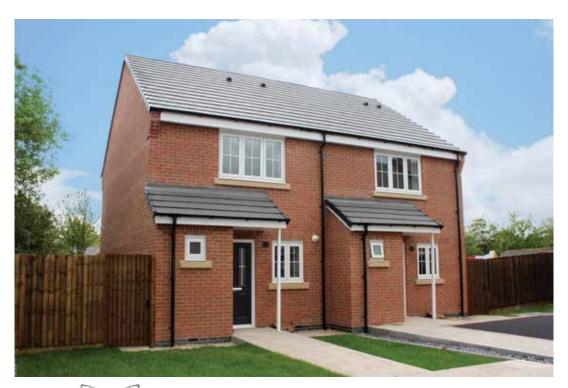

#### The Swaffham: 4 bed detached house

- Quality and value from a very old established family business with an enviable reputation.
- Traditional brick construction with a good standard of insulation.
- Solid internal walls to ground and 1st floor.
- PVCu windows, soffits and fascias.
- To include Oak Internal Doors.
- White Emulsion paint throughout.
- Fitted Kitchen with Single Oven in tall housing with Combina-tion Microwave Oven, 5 Burner Gas Hob, Flat Bottom Canopy Chimney and Stainless Steel Splashback. Under Pelmet lighting to wall units, Tall larder unit with wirework pull in baskets. A one & half bowl Under Mounted Stainless Steel sink, plumbing and electrics for washing machine, Integrated Fridge Freezer and Dishwasher. White downlighters to Kitchen & pendant fitting to Dining Area of Kitchen (if applicable).
- Quartz worktop to Kitchen only with quartz upstands.
- Ceramic flooring to Kitchen & Utility (if applicable).
- Full gas central heating (or alternative system if gas not available) with Smart Thermostat.

- White sanitary ware with co-ordinating wall tiles & white downlighters to Bathroom only. Thermostatic shower over bath in Main Bathroom together with a Silver shower screen. Thermostatic shower to En-Suite with co-ordinating wall tiles. Shaver Socket & Chrome Heated Towel Rail to the Bathroom & En-Suite.
- Cat 5 socket to Lounge next to TV aerial point and Bed 1 & Study (if applicable). TV aerial point in Lounge, Bed 1 & Kitchen/Diner.
- Intruder Alarm system.
- Smoke detectors, Carbon Monoxide Alarm and security locks to all external doors. Door Bell. External lights to front and rear of property.
- Outside tap to rear of property.
- Fenced rear garden. Turfing to front and rear gardens (where applicable).
- N.H.B.C IO year warranty.
- Carpets from the Jelson selected range.