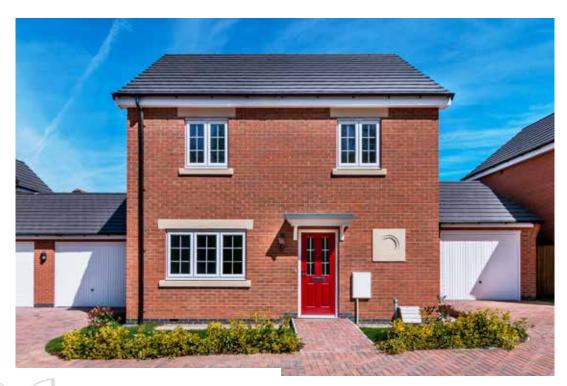

# The Brambling

<sup>\*</sup>Please note this property can be built in brick or render.

#### The Brambling: 4 bed detached house

- Quality and value from a very old established family business with an enviable reputation.
- Traditional brick construction with a good standard of insulation.
- Solid internal walls to ground and 1st floor.
- PVCu windows, soffits and fascias.
- To include Oak Internal Doors.
- White Emulsion paint throughout.
- Fitted Kitchen with Single Oven in tall housing with Combination Microwave Oven, 5 Burner Gas Hob, Flat Bottom Canopy Chimney and Stainless Steel Splashback. Under Pelmet lighting to wall units, Tall larder unit with wirework pull in baskets. A one & half bowl Under Mounted Stainless Steel sink, plumbing and electrics for washing machine, Integrated Fridge Freezer and Dishwasher. White downlighters to Kitchen & pendant fitting to Dining Area of Kitchen (if applicable).
- Quartz worktop to Kitchen only with quartz upstands.
- Ceramic flooring to Kitchen & Utility (if applicable).
- Full gas central heating. (or alternative system if gas not available) with Smart Thermostat.