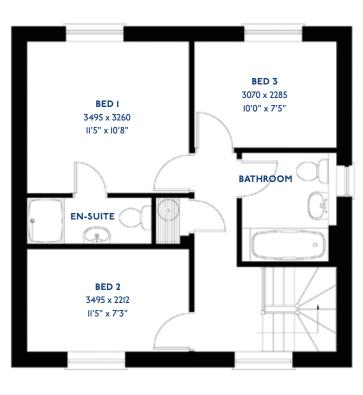

### The Exton

3 bed semi-detached house

<sup>\*</sup>Please note this property can be built in brick or render.

#### The Exton: 3 bed semi-detached house

- Quality and value from a very old established family business with an enviable reputation.
- Traditional brick construction with a good standard of insulation.
- Solid internal walls to ground and 1st floor.
- PVCu windows, soffits and fascias.
- White Emulsion paint throughout.
- Fitted Kitchen with Single Oven in tall housing, 4 Burner Gas Hob and Flat Bottom Canopy Chimney. A single bowl Stainless Steel sink, plumbing and electrics for washing machine, Integrated Fridge Freezer and Dishwasher. White downlighters to Kitchen & pendant fitting to Dining Area of Kitchen (if applicable).
- Ceramic flooring to Kitchen & Utility (if applicable).
- Full gas central heating. (or alternative system if gas not available) with Thermostat.
- White sanitary ware with co-ordinating wall tiles & white downlighters to Bathroom only. Thermostatic shower over bath in Main Bathroom together with a Silver shower screen. Thermostatic shower to En-Suite with co-ordinating wall tiles. Shaver Socket & Chrome Heated Towel Rail to the Bathroom & En-Suite.

- Cat 5 socket to Lounge next to TV aerial point and Bed 1 & Study (if applicable). TV aerial point in Lounge, Bed 1 & Kitchen/Diner.
- Wiring only for future Intruder Alarm for keypad, control panel and bell box.
- Smoke detectors, Carbon Monoxide Alarm and security locks to all external doors. External light to front and rear of property.
- Outside tap to rear of property.
- Fenced rear garden. Turfing to front and rear gardens (where applicable).
- N.H.B.C 10 year warranty.
- Carpets from the Jelson selected range.