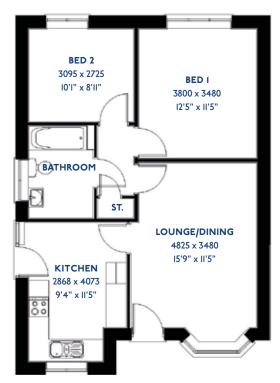

# The Sanderling

2 bed mews house

<sup>\*</sup>Please note this property can be built in brick or render.

#### The Sanderling: 2 bed mews house

- Quality and value from a very old established family business with an enviable reputation.
- Traditional brick construction with a good standard of insulation.
- Solid internal walls to ground and 1st floor.
- PVCu windows, soffits and fascias.
- White Emulsion paint throughout.
- Fitted Kitchen with Single Oven 4 Burner Gas Hob and Flat Bottom Canopy Chimney. A single bowl Stainless Steel sink, plumbing and electrics for washing machine, Integrated Fridge Freezer and Dishwasher. White downlighters to Kitchen & pendant fitting to Dining Area of Kitchen (if applicable).
- Ceramic flooring to Kitchen & Utility (if applicable).
- Full gas central heating (or alternative system if gas not available) with Thermostat.
- White sanitary ware with co-ordinating wall tiles & white downlighters to Bathroom only. Thermostatic shower over bath in Main Bathroom together with a Silver shower screen. Shaver Socket & Chrome Heated Towel Rail to the Bathroom.

- Cat 5 socket to Lounge next to TV aerial point and Bed 1 & Study (if applicable). TV aerial point in Lounge, Bed 1 & Kitchen/Diner.
- Wiring only for future Intruder Alarm for keypad, control panel and bell box.
- Smoke detectors, Carbon Monoxide Alarm and security locks to all external doors. External light to front and rear of property.
- Outside tap to rear of property.
- Fenced rear garden. Turfing to front and rear gardens (where applicable).
- N.H.B.C 10 year warranty.
- Carpets from the Jelson selected range.