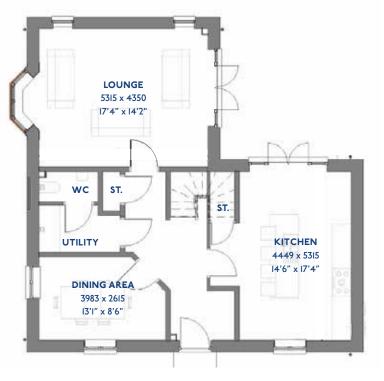

# The Brambling

<sup>\*</sup>Please note this property can be built in brick or render.

#### The Brambling: 4 bed detached house

- Quality and value from a very old established family business with an enviable reputation.
- Traditional brick construction with a good standard of insulation.
- Solid internal walls to ground and 1st floor.
- PVCu windows, soffits and fascias.
- To include Oak Internal Doors.
- White Emulsion paint throughout.
- Fitted Kitchen with Single Oven in tall housing with Combination Microwave Oven, 5 Burner Gas Hob, Flat Bottom Canopy Chimney and Stainless Steel Splashback. Under Pelmet lighting to wall units, Tall larder unit with wirework pull in baskets. A one & half bowl Under Mounted Stainless Steel sink, plumbing and electrics for washing machine, Integrated Fridge Freezer and Dishwasher. White downlighters to Kitchen & pendant fitting to Dining Area of Kitchen (if applicable).
- Quartz worktop to Kitchen only with quartz upstands.
- Ceramic flooring to Kitchen & Utility (if applicable).
- Full gas central heating. (or alternative system if gas not available) with Smart Thermostat.