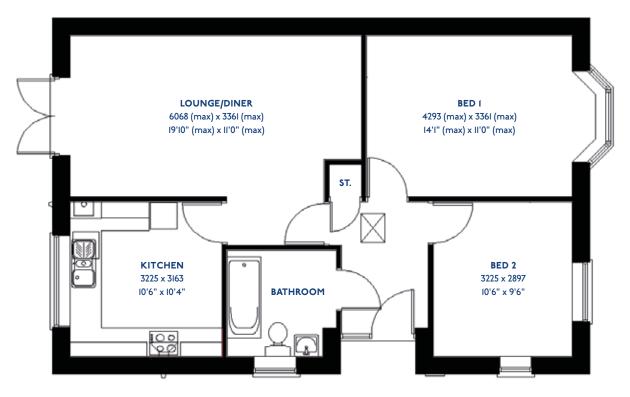

### The Exton

3 bed semi-detached house

<sup>\*</sup>Please note this property can be built in brick or render.

#### The Exton: 3 bed semi-detached house

- Quality and value from a very old established family business with an enviable reputation.
- Traditional brick construction with a good standard of insulation.
- Solid internal walls to ground and 1st floor.
- PVCu windows, soffits and fascias.
- White Emulsion paint throughout.
- Fitted Kitchen with Single Oven in tall housing, 4 Burner Gas Hob and Flat Bottom Canopy Chimney. A single bowl Stainless Steel sink, plumbing and electrics for washing machine, Integrated Fridge Freezer and Dishwasher. White downlighters to Kitchen & pendant fitting to Dining Area of Kitchen (if applicable).
- Ceramic flooring to Kitchen & Utility (if applicable).
- Full gas central heating. (or alternative system if gas not available) with Thermostat.
- White sanitary ware with co-ordinating wall tiles & white downlighters to Bathroom only. Thermostatic shower over bath in Main Bathroom together with a Silver shower screen. Thermostatic shower to En-Suite with co-ordinating wall tiles. Shaver Socket & Chrome Heated Towel Rail to the Bathroom & En-Suite.

- Cat 5 socket to Lounge next to TV aerial point and Bed 1 & Study (if applicable). TV aerial point in Lounge, Bed 1 & Kitchen/Diner.
- Wiring only for future Intruder Alarm for keypad, control panel and bell box.
- Smoke detectors, Carbon Monoxide Alarm and security locks to all external doors. External light to front and rear of property.
- Outside tap to rear of property.
- Fenced rear garden. Turfing to front and rear gardens (where applicable).
- N.H.B.C 10 year warranty.
- Carpets from the Jelson selected range.