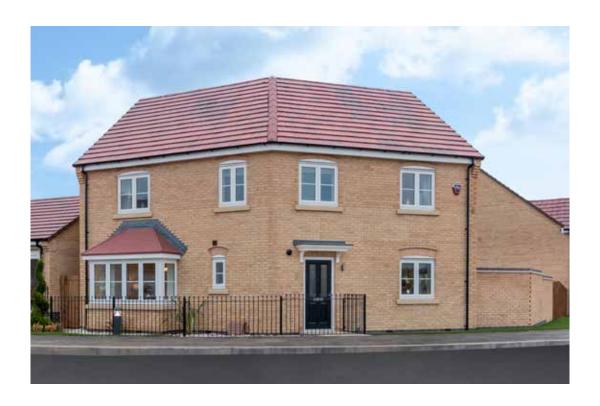

# The Kingfisher

<sup>\*</sup>Please note this property can be built in brick or render.

#### The Kingfisher: 4 bed detached house

- Quality and value from a very old established family business with an enviable reputation.
- Traditional brick construction with a good standard of insulation.
- Solid internal walls to ground and 1st floor.
- PVCu windows, soffits and fascias.
- To include Oak Internal Doors.
- White Emulsion paint throughout.
- Fitted Kitchen with Single Oven in tall housing with Combination Microwave Oven, 5 Burner Gas Hob, Flat Bottom Canopy Chimney and Stainless Steel Splashback. Under Pelmet lighting to wall units, small larder unit with wirework pull in baskets. A one & half bowl Under Mounted Stainless Steel sink, plumbing and electrics for washing machine, Integrated Fridge Freezer and Dishwasher. White downlighters to Kitchen & pendant fitting to Dining Area of Kitchen (if applicable).
- Quartz worktop to Kitchen only with quartz upstands.
- Ceramic flooring to Kitchen & Utility (if applicable).
- Full gas central heating with Smart Thermostat.

- White sanitary ware with co-ordinating wall tiles & white downlighters to Bathroom only. Thermostatic shower over bath in Main Bathroom together with a Silver shower screen. Shaver Socket & Chrome Heated Towel Rail to the **Bathroom**
- Cat 5 socket to Lounge next to TV aerial point and Bed I & Study (if applicable). TV aerial point in Lounge, Bed I & Kitchen/Diner.
- Intruder Alarm system
- Smoke detectors, Carbon Monoxide Alarm and security locks to all external doors. Door Bell. External light to front and rear of property.
- Outside tap to rear of property.
- Fenced rear garden. Turfing to front and rear gardens (where applicable).
- N.H.B.C IO year warranty.
- Carpets from the Jelson selected range.