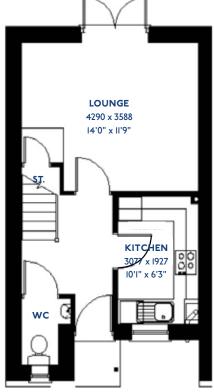

### The Cartmel

2 bed mews & semi-detached houses

<sup>\*</sup>Please note this property can be built in brick or render.

#### The Carmel: 2 bed mews & semi-detached houses

- Quality and value from a very old established family business with an enviable reputation.
- Traditional brick construction with a good standard of insulation.
- Solid internal walls to ground and 1st floor.
- PVCu windows, soffits and fascias.
- White Emulsion paint throughout.
- Fitted Kitchen with Single Oven, 4 Burner Gas Hob and Flat Bottom Canopy Chimney. A single bowl Stainless Steel sink, plumbing and electrics for washing machine, Integrated Fridge Freezer and Dishwasher. White downlighters to Kitchen & pendant fitting to Dining Area of Kitchen.
- Ceramic flooring to Kitchen only.
- Full gas central heating (or alternative system if gas not available) with Thermostat.
- White sanitary ware with co-ordinating wall tiles & white downlighters to Bathroom only. Thermostatic shower over bath in Main Bathroom together with a Silver shower screen. Shaver Socket & Chrome Heated Towel Rail to the Bathroom.