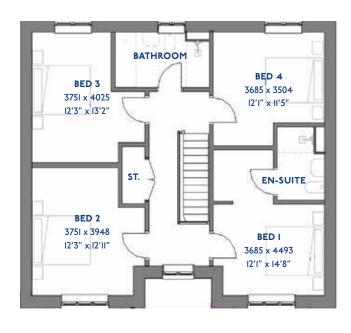

# The Brambling

<sup>\*</sup>Please note this property can be built in brick or render.

#### The Brambling: 4 bed detached house

- Quality and value from a very old established family business with an enviable reputation.
- Traditional brick construction with a good standard of insulation.
- Solid internal walls to ground and 1st floor.
- PVCu windows, soffits and fascias.
- To include Oak Internal Doors.
- White Emulsion paint throughout.
- Fitted Kitchen with Single Oven in tall housing with Combination Microwave Oven, 5 Burner Gas Hob, Flat Bottom Canopy Chimney and Stainless Steel Splashback. Under Pelmet lighting to wall units, Tall larder unit with wirework pull in baskets. A one & half bowl Under Mounted Stainless Steel sink, plumbing and electrics for washing machine, Integrated Fridge Freezer and Dishwasher. White downlighters to Kitchen & pendant fitting to Dining Area of Kitchen (if applicable).
- Quartz worktop to Kitchen only with quartz upstands.
- Ceramic flooring to Kitchen & Utility (if applicable).
- Full gas central heating. (or alternative system if gas not available) with Smart Thermostat.

- White sanitary ware with co-ordinating wall tiles & white downlighters to Bathroom only. Thermostatic shower over bath in Main Bathroom together with a Silver shower screen. Thermostatic shower to En-Suite with co-ordinating wall tiles. Shaver Socket & Chrome Heated Towel Rail to the Bathroom & En-Suite.
- Vanity unit in En-Suite.
- Cat 5 socket to Lounge next to TV aerial point and Bed I & Study (if applicable). TV aerial point in Lounge, Bed I & Kitchen/Diner.
- Intruder Alarm system.
- Smoke detectors, Carbon Monoxide Alarm and security locks to all external doors. Door Bell. External light to front and to rear of property.
- Outside tap to rear of property.
- Fenced rear garden. Turfing to front and rear gardens (where applicable).
- N.H.B.C 10 year warranty.
- Carpets from the Jelson selected range.