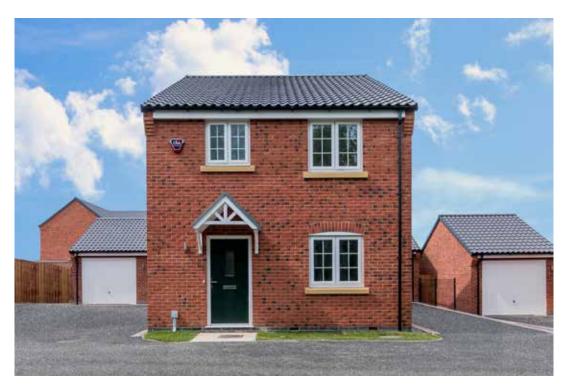

g (or alternative system if gas not available) with Thermostat.
- White sanitary ware with co-ordinating wall tiles & white downlighters to Bathroom only. Thermostatic shower over bath in Main Bathroom together with a Silver shower screen. Shaver Socket & Chrome Heated Towel Rail to the Bathroom.

- Cat 5 socket to Lounge next to TV aerial point and Bed I & Study (if applicable). TV aerial point in Lounge, Bed I & Kitchen.
- Intruder Alarm system.
- Smoke detectors, Carbon Monoxide Alarm and security locks to all external doors. Door Bell. External light to front and rear elevation of property.
- Outside tap to rear of property.
- Fenced rear garden. Turfing to front and rear gardens (where applicable).
- N.H.B.C 10 year warranty.
- Carpets from the Jelson selected range.

# The Willowby







<sup>\*</sup>Please note this property can be built in brick or render.

#### The Willowby: 3 bed detached house

- Quality and value from a very old established family business with an enviable reputation.
- Traditional brick construction with a good standard of insulation.
- Solid internal walls to ground and 1st floor.
- PVCu windows, soffits and fascias.
- White Emulsion paint throughout.
- Fitted Kitchen with Double oven in tall housing, 4 Burner Gas Hob and Flat Bottom Canopy Chimney. Under Pelmet lighting to wall units. A one & half bowl Stainless Steel sink, plumbing and electrics for washing machine, Integrated Fridge Freezer and Dishwasher. White downlighters to Kitchen & pendant fitting to Dining Area of Kitchen (if applicable).
- Ceramic flooring to Kitchen.
- Full gas ce