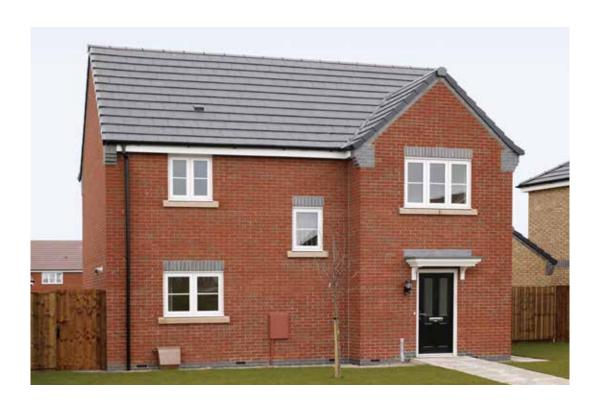

# The Brambling

<sup>\*</sup>Please note this property can be built in brick or render.

#### The Brambling: 4 bed detached house

- Quality and value from a very old established family business with an enviable reputation.
- Traditional brick construction with a good standard of insulation.
- Solid internal walls to ground and 1st floor.
- PVCu windows, soffits and fascias.
- To include Oak Internal Doors.
- White Emulsion paint throughout.
- Fitted Kitchen with Single Oven in tall housing with Combination Microwave Oven, 5 Burner Gas Hob, Flat Bottom Canopy Chimney and Stainless Steel Splashback. Under Pelmet lighting to wall units, Tall larder unit with wirework pull in baskets. A one & half bowl Under Mounted Stainless Steel sink, plumbing and electrics for washing machine, Integrated Fridge Freezer and Dishwasher. White downlighters to Kitchen & pendant fitting to Dining Area of Kitchen (if applicable).
- Quartz worktop to Kitchen only with quartz upstands.
- Ceramic flooring to Kitchen & Utility (if applicable).
- Full gas central heating. (or alternative system if gas not available) with Smart Thermostat.

- White sanitary ware with co-ordinating wall tiles & white downlighters to Bathroom only. Thermostatic shower over bath in Main Bathroom together with a Silver shower screen. Thermostatic shower to En-Suite with co-ordinating wall tiles. Shaver Socket & Chrome Heated Towel Rail to the Bathroom & En-Suite.
- Vanity unit in En-Suite.
- Cat 5 socket to Lounge next to TV aerial point and Bed I & Study (if applicable). TV aerial point in Lounge, Bed I & Kitchen/Diner.
- Intruder Alarm system.
- Smoke detectors, Carbon Monoxide Alarm and security locks to all external doors. Door Bell. External light to front and to rear of property.
- Outside tap to rear of property.
- Fenced rear garden. Turfing to front and rear gardens (where applicable).
- N.H.B.C 10 year warranty.
- Carpets from the Jelson selected range.