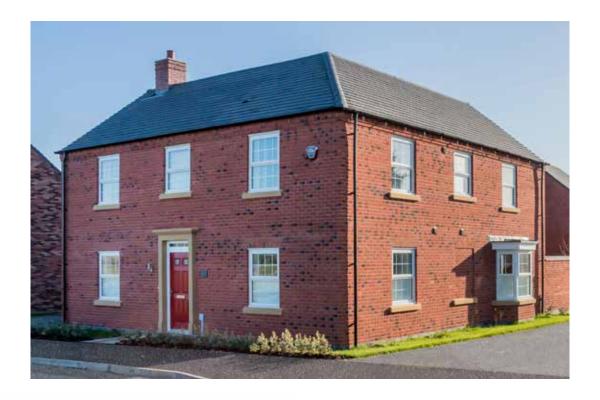

# The Brambling

<sup>\*</sup>Please note this property can be built in brick or render.

#### The Brambling: 4 bed detached house

- Quality and value from a very old established family business with an enviable reputation.
- Traditional brick construction with a good standard of insulation.
- Solid internal walls to ground and 1st floor.
- PVCu windows, soffits and fascias.
- To include Oak Internal Doors.
- White Emulsion paint throughout.
- Fitted Kitchen with Single Oven in tall housing with Combination Microwave Oven, 5 Burner Gas Hob, Flat Bottom Canopy Chimney and Stainless Steel Splashback. Under Pelmet lighting to wall units, Tall larder unit with wirework pull in baskets. A one & half bowl Under Mounted Stainless Steel sink, plumbing and electrics for washing machine, Integrated Fridge Freezer and Dishwasher. White downlighters to Kitchen & pendant fitting to Dining Area of Kitchen (if applicable).
- Quartz worktop to Kitchen only with quartz upstands.
- Ceramic flooring to Kitchen & Utility (if applicable).
- Full gas central heating. (or alternative system if gas not available) with Smart Thermostat.