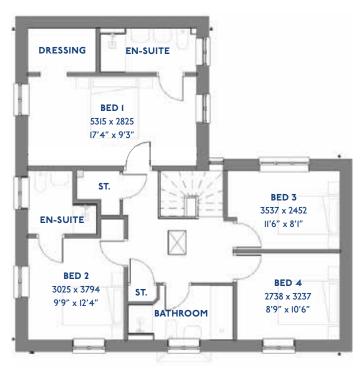

# The Brambling

<sup>\*</sup>Please note this property can be built in brick or render.

#### The Brambling: 4 bed detached house

- Quality and value from a very old established family business with an enviable reputation.
- Traditional brick construction with a good standard of insulation.
- Solid internal walls to ground and 1st floor.
- PVCu windows, soffits and fascias.
- To include Oak Internal Doors.
- White Emulsion paint throughout.
- Fitted Kitchen with Single Oven in tall housing with Combination Microwave Oven, 5 Burner Gas Hob, Flat Bottom Canopy Chimney and Stainless Steel Splashback. Under Pelmet lighting to wall units, Tall larder unit with wirework pull in baskets. A one & half bowl Under Mounted Stainless Steel sink, plumbing and electrics for washing machine, Integrated Fridge Freezer and Dishwasher. White downlighters to Kitchen & pendant fitting to Dining Area of Kitchen (if applicable).
- Quartz worktop to Kitchen only with quartz upstands.
- Ceramic flooring to Kitchen & Utility (if applicable).
- Full gas central heating. (or alternative system if gas not available) with Smart Thermostat.