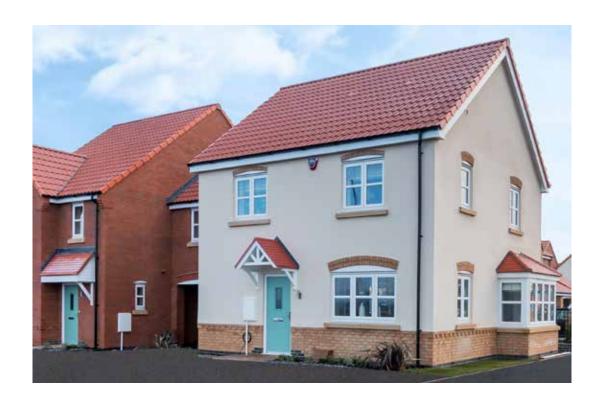

### The Exton

3 bed semi-detached house

<sup>\*</sup>Please note this property can be built in brick or render.

#### The Exton: 3 bed semi-detached house

- Quality and value from a very old established family business with an enviable reputation.
- Traditional brick construction with a good standard of insulation.
- Solid internal walls to ground and 1st floor.
- PVCu windows, soffits and fascias.
- White Emulsion paint throughout.
- Fitted Kitchen with Single Oven in tall housing, 4 Burner Gas Hob and Flat Bottom Canopy Chimney. A single bowl Stainless Steel sink, plumbing and electrics for washing machine, Integrated Fridge Freezer and Dishwasher. White downlighters to Kitchen & pendant fitting to Dining Area of Kitchen (if applicable).
- Ceramic flooring to Kitchen & Utility (if applicable).
- Full gas central heating. (or alternative system if gas not available) with Thermostat.
- White sanitary ware with co-ordinating wall tiles & white downlighters to Bathroom only. Thermostatic shower over bath in Main Bathroom together with a Silver shower screen. Thermostatic shower to En-Suite with co-ordinating wall tiles. Shaver Socket & Chrome Heated Towel Rail to the Bathroom & En-Suite.

- Cat 5 socket to Lounge next to TV aerial point and Bed 1 & Study (if applicable). TV aerial point in Lounge, Bed 1 & Kitchen/Diner.
- Wiring only for future Intruder Alarm for keypad, control panel and bell box.
- Smoke detectors, Carbon Monoxide Alarm and security locks to all external doors. External light to front and rear of property.
- Outside tap to rear of property.
- Fenced rear garden. Turfing to front and rear gardens (where applicable).
- N.H.B.C 10 year warranty.
- Carpets from the Jelson selected range.