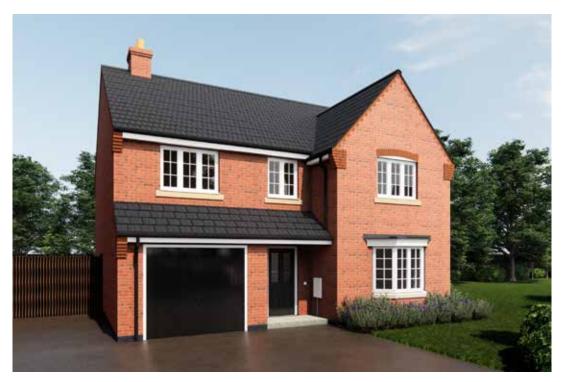

# The Swaffham

<sup>\*</sup>Please note this property can be built in brick or render.

#### The Swaffham: 4 bed detached house

- Quality and value from a very old established family business with an enviable reputation.
- Traditional brick construction with a good standard of insulation.
- Solid internal walls to ground and 1st floor.
- PVCu windows, soffits and fascias.
- To include Oak Internal Doors.
- White Emulsion paint throughout.
- Fitted Kitchen with Single Oven in tall housing with Combina-tion Microwave Oven, 5 Burner Gas Hob, Flat Bottom Canopy Chimney and Stainless Steel Splashback. Under Pelmet lighting to wall units, Tall larder unit with wirework pull in baskets. A one & half bowl Under Mounted Stainless Steel sink, plumbing and electrics for washing machine, Integrated Fridge Freezer and Dishwasher. White downlighters to Kitchen & pendant fitting to Dining Area of Kitchen (if applicable).
- Quartz worktop to Kitchen only with quartz upstands.
- Ceramic flooring to Kitchen & Utility (if applicable).
- Full gas central heating (or alternative system if gas not available) with Smart Thermostat.

- White sanitary ware with co-ordinating wall tiles & white downlighters to Bathroom only. Thermostatic shower over bath in Main Bathroom together with a Silver shower screen. Thermostatic shower to En-Suite with co-ordinating wall tiles. Shaver Socket & Chrome Heated Towel Rail to the Bathroom & En-Suite.
- Cat 5 socket to Lounge next to TV aerial point and Bed 1 & Study (if applicable). TV aerial point in Lounge, Bed 1 & Kitchen/Diner.
- Intruder Alarm system.
- Smoke detectors, Carbon Monoxide Alarm and security locks to all external doors. Door Bell. External lights to front and rear of property.
- Outside tap to rear of property.
- Fenced rear garden. Turfing to front and rear gardens (where applicable).
- N.H.B.C IO year warranty.
- Carpets from the Jelson selected range.