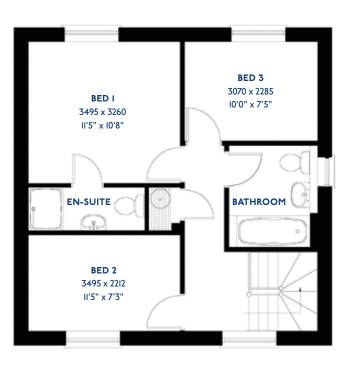

#### The Kingfisher: 4 bed detached house

- Quality and value from a very old established family business with an enviable reputation.
- Traditional brick construction with a good standard of insulation.
- Solid internal walls to ground and 1st floor.
- PVCu windows, soffits and fascias.
- To include Oak Internal Doors.
- White Emulsion paint throughout.
- Fitted Kitchen with Single Oven in tall housing with Combination Microwave Oven, 5 Burner Gas Hob, Flat Bottom Canopy Chimney and Stainless Steel Splashback. Under Pelmet lighting to wall units, small larder unit with wirework pull in baskets. A one & half bowl Under Mounted Stainless Steel sink, plumbing and electrics for washing machine, Integrated Fridge Freezer and Dishwasher. White downlighters to Kitchen & pendant fitting to Dining Area of Kitchen (if applicable).
- Quartz worktop to Kitchen only with quartz upstands.
- Ceramic flooring to Kitchen & Utility (if applicable).
- Full gas central heating with Smart Thermostat.

- White sanitary ware with co-ordinating wall tiles & white downlighters to Bathroom only. Thermostatic shower over bath in Main Bathroom together with a Silver shower screen. Shaver Socket & Chrome Heated Towel Rail to the **Bathroom**
- Cat 5 socket to Lounge next to TV aerial point and Bed I & Study (if applicable). TV aerial point in Lounge, Bed I & Kitchen/Diner.
- Intruder Alarm system
- Smoke detectors, Carbon Monoxide Alarm and security locks to all external doors. Door Bell. External light to front and rear of property.
- Outside tap to rear of property.
- Fenced rear garden. Turfing to front and rear gardens (where applicable).
- N.H.B.C IO year warranty.
- Carpets from the Jelson selected range.