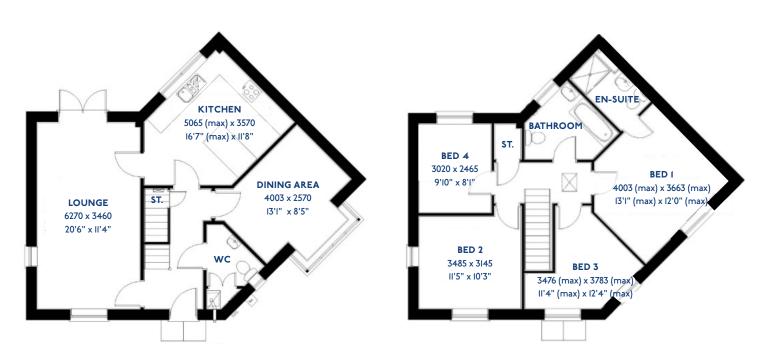

#### The Brambling: 4 bed detached house

- Quality and value from a very old established family business with an enviable reputation.
- Traditional brick construction with a good standard of insulation.
- Solid internal walls to ground and 1st floor.
- PVCu windows, soffits and fascias.
- To include Oak Internal Doors.
- White Emulsion paint throughout.
- Fitted Kitchen with Single Oven in tall housing with Combination Microwave Oven, 5 Burner Gas Hob, Flat Bottom Canopy Chimney and Stainless Steel Splashback. Under Pelmet lighting to wall units, Tall larder unit with wirework pull in baskets. A one & half bowl Under Mounted Stainless Steel sink, plumbing and electrics for washing machine, Integrated Fridge Freezer and Dishwasher. White downlighters to Kitchen & pendant fitting to Dining Area of Kitchen (if applicable).
- Quartz worktop to Kitchen only with quartz upstands.
- Ceramic flooring to Kitchen & Utility (if applicable).
- Full gas central heating. (or alternative system if gas not available) with Smart Thermostat.

- White sanitary ware with co-ordinating wall tiles & white downlighters to Bathroom only. Thermostatic shower over bath in Main Bathroom together with a Silver shower screen. Thermostatic shower to En-Suite with co-ordinating wall tiles. Shaver Socket & Chrome Heated Towel Rail to the Bathroom & En-Suite.
- Vanity unit in En-Suite.
- Cat 5 socket to Lounge next to TV aerial point and Bed I & Study (if applicable). TV aerial point in Lounge, Bed I & Kitchen/Diner.
- Intruder Alarm system.
- Smoke detectors, Carbon Monoxide Alarm and security locks to all external doors. Door Bell. External light to front and to rear of property.
- Outside tap to rear of property.
- Fenced rear garden. Turfing to front and rear gardens (where applicable).
- N.H.B.C 10 year warranty.
- Carpets from the Jelson selected range.