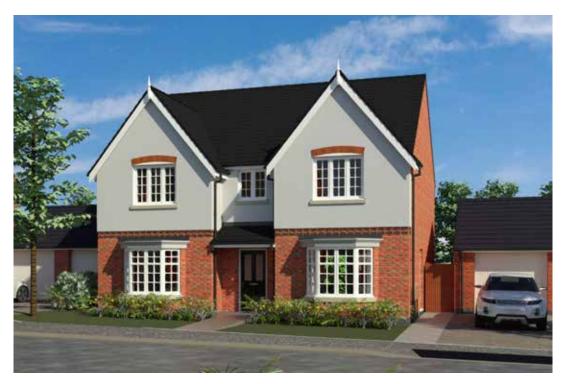

# The Brambling

<sup>\*</sup>Please note this property can be built in brick or render.

#### The Brambling: 4 bed detached house

- Quality and value from a very old established family business with an enviable reputation.
- Traditional brick construction with a good standard of insulation.
- Solid internal walls to ground and 1st floor.
- PVCu windows, soffits and fascias.
- To include Oak Internal Doors.
- White Emulsion paint throughout.
- Fitted Kitchen with Single Oven in tall housing with Combination Microwave Oven, 5 Burner Gas Hob, Flat Bottom Canopy Chimney and Stainless Steel Splashback. Under Pelmet lighting to wall units, Tall larder unit with wirework pull in baskets. A one & half bowl Under Mounted Stainless Steel sink, plumbing and electrics for washing machine, Integrated Fridge Freezer and Dishwasher. White downlighters to Kitchen & pendant fitting to Dining Area of Kitchen (if applicable).
- Quartz worktop to Kitchen only with quartz upstands.
- Ceramic flooring to Kitchen & Utility (if applicable).
- Full gas central heating. (or alternative system if gas not available) with Smart Thermostat.

- White sanitary ware with co-ordinating wall tiles & white downlighters to Bathroom only. Thermostatic shower over bath in Main Bathroom together with a Silver shower screen. Thermostatic shower to En-Suite with co-ordinating wall tiles. Shaver Socket & Chrome Heated Towel Rail to the Bathroom & En-Suite.
- Vanity unit in En-Suite.
- Cat 5 socket to Lounge next to TV aerial point and Bed I & Study (if applicable). TV aerial point in Lounge, Bed I & Kitchen/Diner.
- Intruder Alarm system.
- Smoke detectors, Carbon Monoxide Alarm and security locks to all external doors. Door Bell. External light to front and to rear of property.
- Outside tap to rear of property.
- Fenced rear garden. Turfing to front and rear gardens (where applicable).
- N.H.B.C 10 year warranty.
- Carpets from the Jelson selected range.