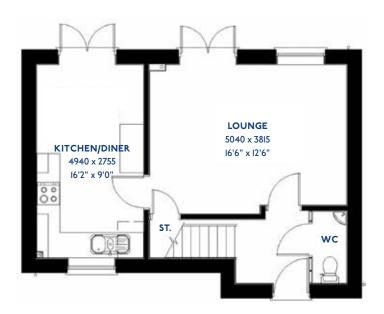

# The Sanderling

2 bed mews house

<sup>\*</sup>Please note this property can be built in brick or render.

#### The Sanderling: 2 bed mews house

- Quality and value from a very old established family business with an enviable reputation.
- Traditional brick construction with a good standard of insulation.
- Solid internal walls to ground and 1st floor.
- PVCu windows, soffits and fascias.
- White Emulsion paint throughout.
- Fitted Kitchen with Single Oven 4 Burner Gas Hob and Flat Bottom Canopy Chimney. A single bowl Stainless Steel sink, plumbing and electrics for washing machine, Integrated Fridge Freezer and Dishwasher. White downlighters to Kitchen & pendant fitting to Dining Area of Kitchen (if applicable).
- Ceramic flooring to Kitchen & Utility (if applicable).
- Full gas central heating (or alternative system if gas not available) with Thermostat.
- White sanitary ware with co-ordinating wall tiles & white downlighters to Bathroom only. Thermostatic shower over bath in Main Bathroom together with a Silver shower screen. Shaver Socket & Chrome Heated Towel Rail to the Bathroom.

- Cat 5 socket to Lounge next to TV aerial point and Bed 1 & Study (if applicable). TV aerial point in Lounge, Bed 1 & Kitchen/Diner.
- Wiring only for future Intruder Alarm for keypad, control panel and bell box.
- Smoke detectors, Carbon Monoxide Alarm and security locks to all external doors. External light to front and rear of property.
- Outside tap to rear of property.
- Fenced rear garden. Turfing to front and rear gardens (where applicable).
- N.H.B.C 10 year warranty.
- Carpets from the Jelson selected range.