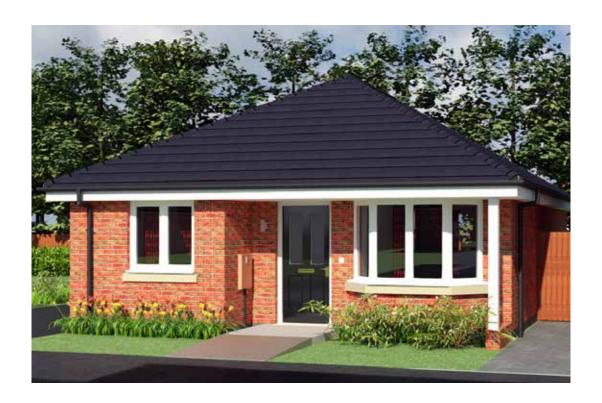

## The Gatcombe

2 bed detached bungalow

<sup>\*</sup>Please note this property can be built in brick or render.

#### The Gatcombe: 2 bed detached bungalow

- Quality and value from a very old established family business with an enviable reputation.
- Traditional brick construction with a good standard of insulation.
- Solid internal walls to ground and 1st floor.
- PVCu windows, soffits and fascias.
- White Emulsion paint throughout.
- Fitted Kitchen with Double Oven in tall housing, 4 Burner Gas Hob and Flat Bottom Canopy Chimney. Under Pelmet lighting to wall units (if applicable). A one & half bowl Stainless Steel sink, plumbing and electrics for washing machine, Integrated Fridge Freezer and Dishwasher. White downlighters to Kitchen pendant fitting to Dining Area of Kitchen (if applicable).
- Ceramic flooring to Kitchen & Utility (if applicable).
- Full gas central heating (or alternative system if gas not available) with Thermostat.
- White sanitary ware with co-ordinating wall tiles & white downlighters to Bathroom only. Thermostatic shower over bath in Main Bathroom together with a Silver shower screen. Shaver Socket & Chrome Heated Towel Rail to the Bathroom.

- Cat 5 socket to Lounge next to TV aerial point and Bed I & Study (if applicable). TV aerial point in Lounge, Bed I & Kitchen.
- Intruder Alarm system.
- Smoke detectors, Carbon Monoxide Alarm and security locks to all external doors. Door Bell. External light to front and rear elevation of property.
- Outside tap to rear of property.
- Fenced rear garden. Turfing to front and rear gardens (where applicable).
- N.H.B.C 10 year warranty.
- Carpets from the Jelson selected range.