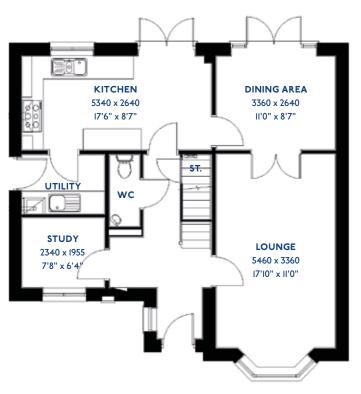

# The Brambling

<sup>\*</sup>Please note this property can be built in brick or render.

#### The Brambling: 4 bed detached house

- Quality and value from a very old established family business with an enviable reputation.
- Traditional brick construction with a good standard of insulation.
- Solid internal walls to ground and 1st floor.
- PVCu windows, soffits and fascias.
- To include Oak Internal Doors.
- White Emulsion paint throughout.
- Fitted Kitchen with Single Oven in tall housing with Combination Microwave Oven, 5 Burner Gas Hob, Flat Bottom Canopy Chimney and Stainless Steel Splashback. Under Pelmet lighting to wall units, Tall larder unit with wirework pull in baskets. A one & half bowl Under Mounted Stainless Steel sink, plumbing and electrics for washing machine, Integrated Fridge Freezer and Dishwasher. White downlighters to Kitchen & pendant fitting to Dining Area of Kitchen (if applicable).
- Quartz worktop to Kitchen only with quartz upstands.
- Ceramic flooring to Kitchen & Utility (if applicable).
- Full gas central heating. (or alternative system if gas not available) with Smart Thermostat.

- White sanitary ware with co-ordinating wall tiles & white downlighters to Bathroom only. Thermostatic shower over bath in Main Bathroom together with a Silver shower screen. Thermostatic shower to En-Suite with co-ordinating wall tiles. Shaver Socket & Chrome Heated Towel Rail to the Bathroom & En-Suite.
- Vanity unit in En-Suite.
- Cat 5 socket to Lounge next to TV aerial point and Bed I & Study (if applicable). TV aerial point in Lounge, Bed I & Kitchen/Diner.
- Intruder Alarm system.
- Smoke detectors, Carbon Monoxide Alarm and security locks to all external doors. Door Bell. External light to front and to rear of property.
- Outside tap to rear of property.
- Fenced rear garden. Turfing to front and rear gardens (where applicable).
- N.H.B.C 10 year warranty.
- Carpets from the Jelson selected range.