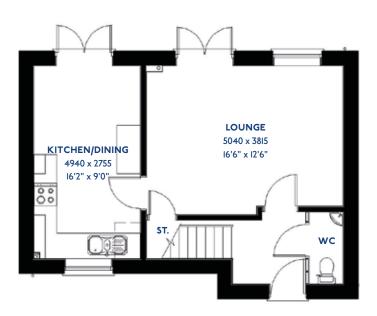

# The Sanderling

2 bed semi-detached house

#### The Sanderling: 2 bed semi-detached house

- Quality and value from a very old established family business with an enviable reputation.
- Traditional brick construction with a good standard of insulation.
- Solid internal walls to ground and 1st floor.
- PVCu windows, soffits and fascias.
- White Emulsion paint throughout.
- Fitted Kitchen with Single Oven 4 Burner Gas Hob and Flat Bottom Canopy Chimney. A single bowl Stainless Steel sink, plumbing and electrics for washing machine, Integrated Fridge Freezer and Dishwasher. White downlighters to Kitchen & pendant fitting to Dining Area of Kitchen (if applicable).
- Ceramic flooring to Kitchen & Utility (if applicable).
- Full gas central heating (or alternative system if gas not available) with Thermostat.
- White sanitary ware with co-ordinating wall tiles & white downlighters to Bathroom only. Thermostatic shower over bath in Main Bathroom together with a Silver shower screen. Shaver Socket & Chrome Heated Tower Rail to the Bathroom & Ensuite.

- Cat 5 socket to Lounge next to TV aerial point and Bed 1 & Study (if applicable). TV aerial point in Lounge, Bed 1 & Kitchen/Diner.
- Wiring only for future Intruder Alarm for keypad, control panel and bell box.
- Smoke detectors, Carbon Monoxide Alarm and security locks to all external doors. External light to front and rear of property.
- Outside tap to rear of property.
- Fenced rear garden. Turfing to front and rear gardens (where applicable).
- N.H.B.C 10 year warranty.
- Carpets from the Jelson selected range.