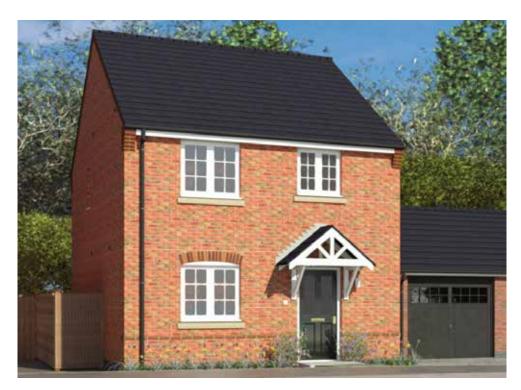

## The Goldcrest

#### The Goldcrest: 3 bed detached house

- Quality and value from a very old established family business with an enviable reputation.
- Traditional brick construction with a good standard of insulation.
- Solid internal walls to ground and 1st floor.
- PVCu windows, soffits and fascias.
- Fitted Kitchen with double fan assisted electric Oven, 4 burner gas hob with Stainless Steel Canopy Chimney Hood, One & half bowl Stainless Steel sink. Plumbing and electrics for washing machine. Integrated Fridge Freezer and Dishwasher. White Triple Spotlight fitting.
- Ceramic flooring to Kitchen only.
- Full gas central heating. (or alternative system if gas not available).
- White Sanitary ware to Bathroom with co-ordinating wall tiles. Thermostatic shower over bath together with Silver shower screen. Thermostatic shower in cubicle to En-Suite with co-ordinating wall tiles. Shaver Socket & Chrome Heated Towel Rail to the Bathroom & En-Suite.