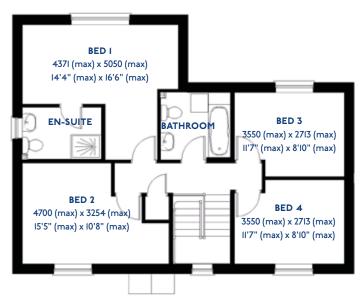

# The Saunton

The Saunton: 4 bed detached house

- Quality and value from a very old established family business with an enviable reputation.
- Traditional brick construction with a good standard of insulation.
- Solid internal walls to ground and 1st floor.
- PVCu windows, soffits and fascia's.
- To include Oak Internal Doors.
- White Emulsion paint throughout.
- Fitted Kitchen with Single Oven in tall housing with Combination Microwave Oven, 5 Burner Gas Hob, Flat Bottom Canopy Chimney and Stainless Steel Splashback. Under Pelmet lighting to wall units, Tall lar-der unit with wirework pull in baskets. A one & half bowl Under Mounted Stainless Steel sink, plumbing and electrics for washing machine, Integrated Fridge Freezer and Dishwasher. White downlighters to Kitchen & pendant fitting to Dining Area of Kitchen.
- Quartz worktop to Kitchen only with quartz upstands.
- Ceramic flooring to Kitchen & Utility.
- Full gas central heating with Smart Thermostat.

- White sanitary ware with co-ordinating wall tiles & white downlighters to Bathroom only. Thermostatic shower over bath in Main Bathroom together with a Silver shower screen. Thermostatic shower to Ensuite with co-ordinating wall tiles. Shaver Socket & Chrome Heated Towel Rail to the Bathroom & Ensuite.
- Vanity unit in Ensuite.
- Cat 5 socket to Lounge next to TV aerial point and Bed I & Study (if applicable). TV aerial point in Lounge, Bed I & Kitchen/Diner.
- Intruder Alarm system.
- Smoke detectors, Carbon Monoxide Alarm and security locks to all external doors. Door Bell. External light to front and to rear of property.
- Outside tap to rear of property.
- Fenced rear garden. Turfing to front and rear gardens.
- N.H.B.C 10 year warranty.
- Carpets from the Jelson selected range.