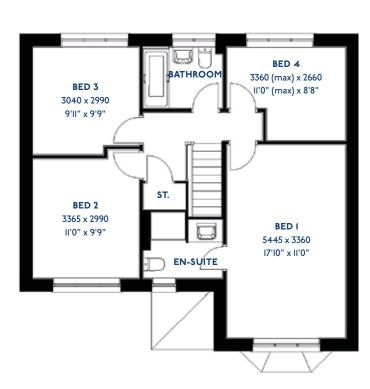

# The Saunton

The Saunton: 4 bed detached house

- Quality and value from a very old established family business with an enviable reputation.
- Traditional brick construction with a good standard of insulation.
- Solid internal walls to ground and 1st floor.
- PVCu windows, soffits and fascia's.
- To include Oak Internal Doors.
- White Emulsion paint throughout.
- Fitted Kitchen with Single Oven in tall housing with Combination Microwave Oven, 5 Burner Gas Hob, Flat Bottom Canopy Chimney and Stainless Steel Splashback. Under Pelmet lighting to wall units, Tall lar-der unit with wirework pull in baskets. A one & half bowl Under Mounted Stainless Steel sink, plumbing and electrics for washing machine, Integrated Fridge Freezer and Dishwasher. White downlighters to Kitchen & pendant fitting to Dining Area of Kitchen.
- Quartz worktop to Kitchen only with quartz upstands.
- Ceramic flooring to Kitchen & Utility.
- Full gas central heating with Smart Thermostat.

- White sanitary ware with co-ordinating wall tiles & white downlighters to Bathroom only. Thermostatic shower over bath in Main Bathroom together with a Silver shower screen. Thermostatic shower to Ensuite with co-ordinating wall tiles. Shaver Socket & Chrome Heated Towel Rail to the Bathroom & Ensuite.
- Vanity unit in Ensuite.
- Cat 5 socket to Lounge next to TV aerial point and Bed I & Study (if applicable). TV aerial point in Lounge, Bed I & Kitchen/Diner.
- Intruder Alarm system.
- Smoke detectors, Carbon Monoxide Alarm and security locks to all external doors. Door Bell. External light to front and to rear of property.
- Outside tap to rear of property.
- Fenced rear garden. Turfing to front and rear gardens.
- N.H.B.C 10 year warranty.
- Carpets from the Jelson selected range.