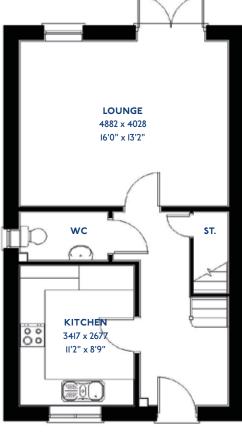

## The Nuthatch

#### The Nuthatch: 3 bed detached house

- Quality and value from a very old established family business with an enviable reputation.
- Traditional brick construction with a good standard of insulation.
- Solid internal walls to ground and 1st floor.
- PVCu windows, soffits and fascias.
- White emulsion paint throughout.
- Fitted Kitchen with Double Oven in tall housing, 4 Burner Gas Hob and Flat Bottom Canopy Chimney. Under Pelmet lighting to wall units (if applicable). A one & half bowl Stainless Steel sink, plumbing and electrics for washing machine, Integrated Fridge Freezer and Dishwasher. White downlighters to Kitchen & pendant fitting to Dining Area of Kitchen (if applicable).
- Ceramic flooring to Kitchen & Utility (if applicable).
- Full gas central heating (or alternative system if gas not available) with Thermostat.

- White sanitary ware with co-ordinating wall tiles & white downlighters to Bathroom only. Thermostatic shower over bath in Main Bathroom together with a Silver shower screen. Thermostatic shower to En-Suite with co-ordinating wall tiles. Shaver Socket & Chrome Heated Towel Rail to the Bathroom & En-Suite.
- Cat 5 socket to Lounge next to TV aerial point and Bed 1 & Study (if applicable). TV aerial point in Lounge, Bed 1 & Kitchen/Diner.
- Intruder Alarm system.
- Smoke detectors, Carbon Monoxide Alarm and security locks to all external doors. Door Bell. External light to front and rear of property.
- Outside tap to rear of property.
- Fenced rear garden. Turfing to front and rear gardens (where applicable).
- N.H.B.C IO year warranty.
- Carpets from the Jelson selected range.