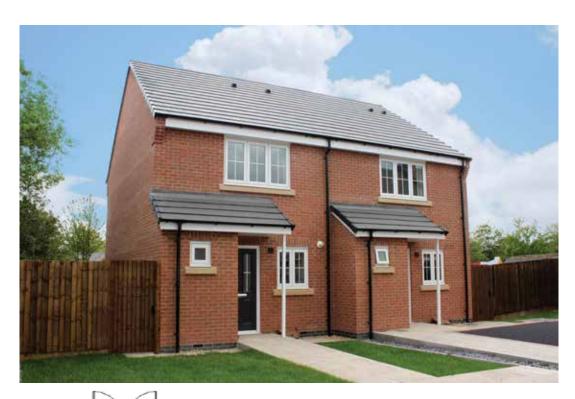

# The Sanderling

2 bed semi-detached house

#### The Sanderling: 2 bed semi-detached house

- Quality and value from a very old established family business with an enviable reputation.
- Traditional brick construction with a good standard of insulation.
- Solid internal walls to ground and 1st floor.
- PVCu windows, soffits and fascias.
- White Emulsion paint throughout.
- Fitted Kitchen with Single Oven 4 Burner Gas Hob and Flat Bottom Canopy Chimney. A single bowl Stainless Steel sink, plumbing and electrics for washing machine, Integrated Fridge Freezer and Dishwasher. White downlighters to Kitchen & pendant fitting to Dining Area of Kitchen (if applicable).
- Ceramic flooring to Kitchen & Utility (if applicable).
- Full gas central heating (or alternative system if gas not available) with Thermostat.
- White sanitary ware with co-ordinating wall tiles & white downlighters to Bathroom only. Thermostatic shower over bath in Main Bathroom together with a Silver shower screen. Shaver Socket & Chrome Heated Tower Rail to the Bathroom & Ensuite.

- Cat 5 socket to Lounge next to TV aerial point and Bed 1 & Study (if applicable). TV aerial point in Lounge, Bed 1 & Kitchen/Diner.
- Wiring only for future Intruder Alarm for keypad, control panel and bell box.
- Smoke detectors, Carbon Monoxide Alarm and security locks to all external doors. External light to front and rear of property.
- Outside tap to rear of property.
- Fenced rear garden. Turfing to front and rear gardens (where applicable).
- N.H.B.C 10 year warranty.
- Carpets from the Jelson selected range.