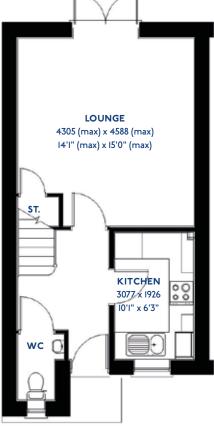

# The Sanderling

2 bed semi-detached house

#### The Sanderling: 2 bed semi-detached house

- Quality and value from a very old established family business with an enviable reputation.
- Traditional brick construction with a good standard of insulation.
- Solid internal walls to ground and 1st floor.
- PVCu windows, soffits and fascias.
- White Emulsion paint throughout.
- Fitted Kitchen with Single Oven 4 Burner Gas Hob and Flat Bottom Canopy Chimney. A single bowl Stainless Steel sink, plumbing and electrics for washing machine, Integrated Fridge Freezer and Dishwasher. White downlighters to Kitchen & pendant fitting to Dining Area of Kitchen (if applicable).
- Ceramic flooring to Kitchen & Utility (if applicable).
- Full gas central heating (or alternative system if gas not available) with Thermostat.
- White sanitary ware with co-ordinating wall tiles & white downlighters to Bathroom only. Thermostatic shower over bath in Main Bathroom together with a Silver shower screen. Shaver Socket & Chrome Heated Tower Rail to the Bathroom & Ensuite.

- Cat 5 socket to Lounge next to TV aerial point and Bed 1 & Study (if applicable). TV aerial point in Lounge, Bed 1 & Kitchen/Diner.
- Wiring only for future Intruder Alarm for keypad, control panel and bell box.
- Smoke detectors, Carbon Monoxide Alarm and security locks to all external doors. External light to front and rear of property.
- Outside tap to rear of property.
- Fenced rear garden. Turfing to front and rear gardens (where applicable).
- N.H.B.C 10 year warranty.
- Carpets from the Jelson selected range.