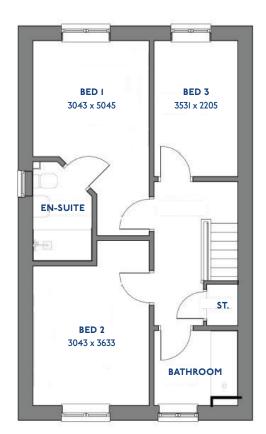

## The Goldcrest

#### The Goldcrest: 3 bed detached house

- Quality and value from a very old established family business with an enviable reputation.
- Traditional brick construction with a good standard of insulation.
- Solid internal walls to ground and 1st floor.
- PVCu windows, soffits and fascias.
- Fitted Kitchen with double fan assisted electric Oven, 4 burner gas hob with Stainless Steel Canopy Chimney Hood, One & half bowl Stainless Steel sink. Plumbing and electrics for washing machine. Integrated Fridge Freezer and Dishwasher. White Triple Spotlight fitting.
- Ceramic flooring to Kitchen only.
- Full gas central heating. (or alternative system if gas not available).
- White Sanitary ware to Bathroom with co-ordinating wall tiles. Thermostatic shower over bath together with Silver shower screen. Thermostatic shower in cubicle to En-Suite with co-ordinating wall tiles. Shaver Socket & Chrome Heated Towel Rail to the Bathroom & En-Suite.