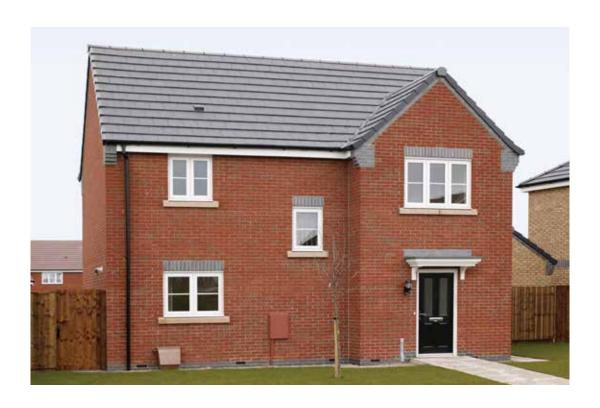

#### The Mallard: 4 bed detached house

- Quality and value from a very old established family business with an enviable reputation.
- Traditional brick construction with a good standard of insulation.
- Solid internal walls to ground and 1st floor.
- PVCu windows, soffits and fascia's.
- To include Oak Internal Doors.
- White Emulsion paint throughout.
- Fitted Kitchen with Double Oven in tall housing with Combination Microwave, 5 Burner Gas Hob, Flat Bottom Canopy Chimney and Stainless Steel Splashback. Under Pelmet lighting to wall units, Tall larder unit with wirework pull in baskets. A one & half bowl Under Mounted Stainless Steel sink, plumbing and electrics for washing machine, Integrated Fridge Freezer and Dishwasher. White downlighters to Kitchen.
- Quartz worktop to Kitchen only with quartz upstands.
- Ceramic flooring to Kitchen only.
- Full gas central heating (or alternative system if gas not available) with Smart Thermostat.

- White sanitary ware with co-ordinating wall tiles & white downlighters to Bathroom only. Thermostatic shower over bath in Main Bathroom together with a Silver shower screen. Thermostatic shower to En-Suite with co-ordinating wall tiles. Shaver Socket & Chrome Heated Towel Rail to the Bathroom & En-Suite.
- Cat 5 socket to Lounge next to TV aerial point and Bed I. TV aerial point in Lounge, Bed I & Kitchen.
- Intruder Alarm system.
- Smoke detectors, Carbon Monoxide Alarm and security locks to all external doors. Door Bell. External light to front and rear elevation.
- Outside tap to rear of property.
- Fenced rear garden. Turfing to front and rear gardens (where applicable).
- N.H.B.C IO year warranty.
- Carpets from the Jelson selected range.