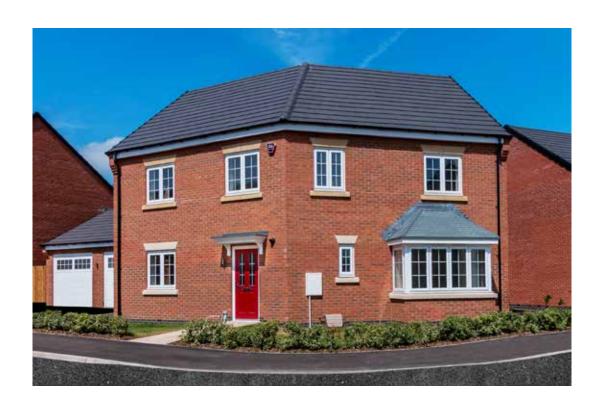

## The Nuthatch

#### The Nuthatch: 3 bed detached house

- Quality and value from a very old established family business with an enviable reputation.
- Traditional brick construction with a good standard of insulation.
- Solid internal walls to ground and 1st floor.
- PVCu windows, soffits and fascias.
- White emulsion paint throughout.
- Fitted Kitchen with Double Oven in tall housing, 4 Burner Gas Hob and Flat Bottom Canopy Chimney. Under Pelmet lighting to wall units (if applicable). A one & half bowl Stainless Steel sink, plumbing and electrics for washing machine, Integrated Fridge Freezer and Dishwasher. White downlighters to Kitchen & pendant fitting to Dining Area of Kitchen (if applicable).
- Ceramic flooring to Kitchen & Utility (if applicable).
- Full gas central heating (or alternative system if gas not available) with Thermostat.

- White sanitary ware with co-ordinating wall tiles & white downlighters to Bathroom only. Thermostatic shower over bath in Main Bathroom together with a Silver shower screen. Thermostatic shower to En-Suite with co-ordinating wall tiles. Shaver Socket & Chrome Heated Towel Rail to the Bathroom & En-Suite.
- Cat 5 socket to Lounge next to TV aerial point and Bed 1 & Study (if applicable). TV aerial point in Lounge, Bed 1 & Kitchen/Diner.
- Intruder Alarm system.
- Smoke detectors, Carbon Monoxide Alarm and security locks to all external doors. Door Bell. External light to front and rear of property.
- Outside tap to rear of property.
- Fenced rear garden. Turfing to front and rear gardens (where applicable).
- N.H.B.C IO year warranty.
- Carpets from the Jelson selected range.