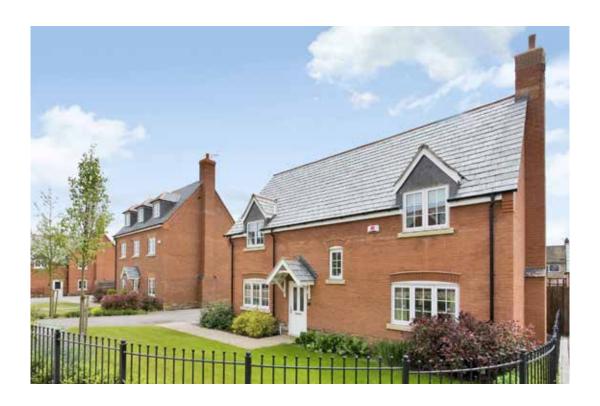

# The Saunton

The Saunton: 4 bed detached house

- Quality and value from a very old established family business with an enviable reputation.
- Traditional brick construction with a good standard of insulation.
- Solid internal walls to ground and 1st floor.
- PVCu windows, soffits and fascia's.
- To include Oak Internal Doors.
- White Emulsion paint throughout.
- Fitted Kitchen with Single Oven in tall housing with Combination Microwave Oven, 5 Burner Gas Hob, Flat Bottom Canopy Chimney and Stainless Steel Splashback. Under Pelmet lighting to wall units, Tall lar-der unit with wirework pull in baskets. A one & half bowl Under Mounted Stainless Steel sink, plumbing and electrics for washing machine, Integrated Fridge Freezer and Dishwasher. White downlighters to Kitchen & pendant fitting to Dining Area of Kitchen.
- Quartz worktop to Kitchen only with quartz upstands.
- Ceramic flooring to Kitchen & Utility.
- Full gas central heating with Smart Thermostat.

- White sanitary ware with co-ordinating wall tiles & white downlighters to Bathroom only. Thermostatic shower over bath in Main Bathroom together with a Silver shower screen. Thermostatic shower to Ensuite with co-ordinating wall tiles. Shaver Socket & Chrome Heated Towel Rail to the Bathroom & Ensuite.
- Vanity unit in Ensuite.
- Cat 5 socket to Lounge next to TV aerial point and Bed I & Study (if applicable). TV aerial point in Lounge, Bed I & Kitchen/Diner.
- Intruder Alarm system.
- Smoke detectors, Carbon Monoxide Alarm and security locks to all external doors. Door Bell. External light to front and to rear of property.
- Outside tap to rear of property.
- Fenced rear garden. Turfing to front and rear gardens.
- N.H.B.C 10 year warranty.
- Carpets from the Jelson selected range.