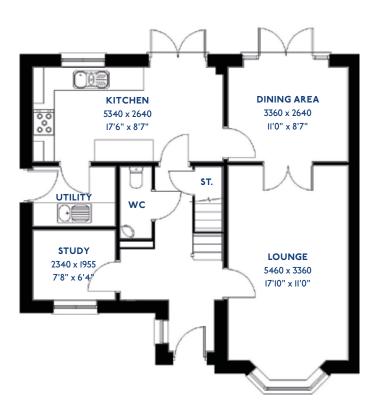

# The Saunton

The Saunton: 4 bed detached house

- Quality and value from a very old established family business with an enviable reputation.
- Traditional brick construction with a good standard of insulation.
- Solid internal walls to ground and 1st floor.
- PVCu windows, soffits and fascia's.
- To include Oak Internal Doors.
- White Emulsion paint throughout.
- Fitted Kitchen with Single Oven in tall housing with Combination Microwave Oven, 5 Burner Gas Hob, Flat Bottom Canopy Chimney and Stainless Steel Splashback. Under Pelmet lighting to wall units, Tall lar-der unit with wirework pull in baskets. A one & half bowl Under Mounted Stainless Steel sink, plumbing and electrics for washing machine, Integrated Fridge Freezer and Dishwasher. White downlighters to Kitchen & pendant fitting to Dining Area of Kitchen.
- Quartz worktop to Kitchen only with quartz upstands.
- Ceramic flooring to Kitchen & Utility.
- Full gas central heating with Smart Thermostat.

- White sanitary ware with co-ordinating wall tiles & white downlighters to Bathroom only. Thermostatic shower over bath in Main Bathroom together with a Silver shower screen. Thermostatic shower to Ensuite with co-ordinating wall tiles. Shaver Socket & Chrome Heated Towel Rail to the Bathroom & Ensuite.
- Vanity unit in Ensuite.
- Cat 5 socket to Lounge next to TV aerial point and Bed I & Study (if applicable). TV aerial point in Lounge, Bed I & Kitchen/Diner.
- Intruder Alarm system.
- Smoke detectors, Carbon Monoxide Alarm and security locks to all external doors. Door Bell. External light to front and to rear of property.
- Outside tap to rear of property.
- Fenced rear garden. Turfing to front and rear gardens.
- N.H.B.C 10 year warranty.
- Carpets from the Jelson selected range.