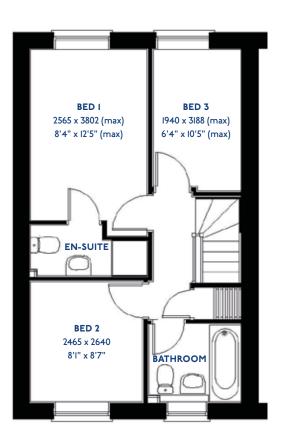

## The Plover

3 bed mews & semi-detached houses

#### The Plover: 3 bed mews & semi-detached houses

- Quality and value from a very old established family business with an enviable reputation.
- Traditional brick construction with a good standard of insulation.
- Solid internal walls to ground and 1st floor.
- PVCu windows, soffits and fascias.
- White Emulsion paint throughout.
- Fitted Kitchen with Single Oven in tall housing, 4 Burner Gas Hob and Flat Bottom Canopy Chimney. A single bowl Stainless Steel sink, plumbing and electrics for washing machine, Integrated Fridge Freezer and Dishwasher. White downlighters to Kitchen & pendant fitting to Dining Area of Kitchen (if applicable).
- Ceramic flooring to Kitchen & Utility (if applicable).
- Full gas central heating (or alternative system if gas not available) with Thermostat.
- White sanitary ware with co-ordinating wall tiles & white downlighters to Bathroom only. Thermostatic shower over bath in Main Bathroom together with a Silver shower screen. Thermostatic shower to En-Suite with co-ordinating wall tiles. Shaver Socket & Chrome Heated Towel Rail to the Bathroom & En-Suite.

- Cat 5 socket to Lounge next to TV aerial point and Bed 1 & Study (if applicable). TV aerial point in Lounge, Bed 1 & Kitchen/Diner.
- Wiring only for future Intruder Alarm for keypad, control panel and bell box.
- Smoke detectors, Carbon Monoxide Alarm and security locks to all external doors. External light to front and rear of property.
- Outside tap to rear of property.
- Fenced rear garden. Turfing to front and rear gardens (where applicable).
- N.H.B.C 10 year warranty.
- Carpets from the Jelson selected range.