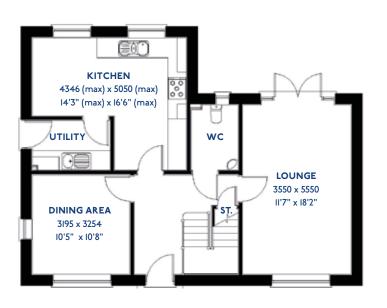

# The Saunton

The Saunton: 4 bed detached house

- Quality and value from a very old established family business with an enviable reputation.
- Traditional brick construction with a good standard of insulation.
- Solid internal walls to ground and 1st floor.
- PVCu windows, soffits and fascia's.
- To include Oak Internal Doors.
- White Emulsion paint throughout.
- Fitted Kitchen with Single Oven in tall housing with Combination Microwave Oven, 5 Burner Gas Hob, Flat Bottom Canopy Chimney and Stainless Steel Splashback. Under Pelmet lighting to wall units, Tall lar-der unit with wirework pull in baskets. A one & half bowl Under Mounted Stainless Steel sink, plumbing and electrics for washing machine, Integrated Fridge Freezer and Dishwasher. White downlighters to Kitchen & pendant fitting to Dining Area of Kitchen.
- Quartz worktop to Kitchen only with quartz upstands.
- Ceramic flooring to Kitchen & Utility.
- Full gas central heating with Smart Thermostat.

- White sanitary ware with co-ordinating wall tiles & white downlighters to Bathroom only. Thermostatic shower over bath in Main Bathroom together with a Silver shower screen. Thermostatic shower to Ensuite with co-ordinating wall tiles. Shaver Socket & Chrome Heated Towel Rail to the Bathroom & Ensuite.
- Vanity unit in Ensuite.
- Cat 5 socket to Lounge next to TV aerial point and Bed I & Study (if applicable). TV aerial point in Lounge, Bed I & Kitchen/Diner.
- Intruder Alarm system.
- Smoke detectors, Carbon Monoxide Alarm and security locks to all external doors. Door Bell. External light to front and to rear of property.
- Outside tap to rear of property.
- Fenced rear garden. Turfing to front and rear gardens.
- N.H.B.C 10 year warranty.
- Carpets from the Jelson selected range.