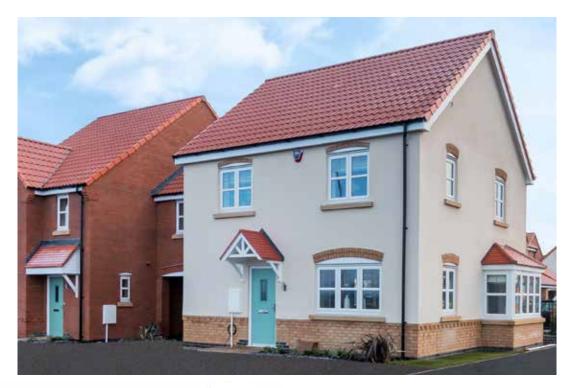

## The Nuthatch

#### The Nuthatch: 3 bed detached house

- Quality and value from a very old established family business with an enviable reputation.
- Traditional brick construction with a good standard of insulation.
- Solid internal walls to ground and 1st floor.
- PVCu windows, soffits and fascias.
- White emulsion paint throughout.
- Fitted Kitchen with Double Oven in tall housing, 4 Burner Gas Hob and Flat Bottom Canopy Chimney. Under Pelmet lighting to wall units (if applicable). A one & half bowl Stainless Steel sink, plumbing and electrics for washing machine, Integrated Fridge Freezer and Dishwasher. White downlighters to Kitchen & pendant fitting to Dining Area of Kitchen (if applicable).
- Ceramic flooring to Kitchen & Utility (if applicable).
- Full gas central heating (or alternative system if gas not available) with Thermostat.

- White sanitary ware with co-ordinating wall tiles & white downlighters to Bathroom only. Thermostatic shower over bath in Main Bathroom together with a Silver shower screen. Thermostatic shower to En-Suite with co-ordinating wall tiles. Shaver Socket & Chrome Heated Towel Rail to the Bathroom & En-Suite.
- Cat 5 socket to Lounge next to TV aerial point and Bed 1 & Study (if applicable). TV aerial point in Lounge, Bed 1 & Kitchen/Diner.
- Intruder Alarm system.
- Smoke detectors, Carbon Monoxide Alarm and security locks to all external doors. Door Bell. External light to front and rear of property.
- Outside tap to rear of property.
- Fenced rear garden. Turfing to front and rear gardens (where applicable).
- N.H.B.C IO year warranty.
- Carpets from the Jelson selected range.