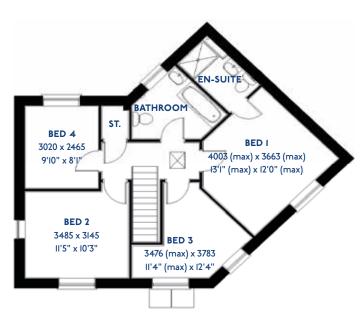

#### The Mallard: 4 bed detached house

- Quality and value from a very old established family business with an enviable reputation.
- Traditional brick construction with a good standard of insulation.
- Solid internal walls to ground and 1st floor.
- PVCu windows, soffits and fascia's.
- To include Oak Internal Doors.
- White Emulsion paint throughout.
- Fitted Kitchen with Double Oven in tall housing with Combination Microwave, 5 Burner Gas Hob, Flat Bottom Canopy Chimney and Stainless Steel Splashback. Under Pelmet lighting to wall units, Tall larder unit with wirework pull in baskets. A one & half bowl Under Mounted Stainless Steel sink, plumbing and electrics for washing machine, Integrated Fridge Freezer and Dishwasher. White downlighters to Kitchen.
- Quartz worktop to Kitchen only with quartz upstands.
- Ceramic flooring to Kitchen only.
- Full gas central heating (or alternative system if gas not available) with Smart Thermostat.

- White sanitary ware with co-ordinating wall tiles & white downlighters to Bathroom only. Thermostatic shower over bath in Main Bathroom together with a Silver shower screen. Thermostatic shower to En-Suite with co-ordinating wall tiles. Shaver Socket & Chrome Heated Towel Rail to the Bathroom & En-Suite.
- Cat 5 socket to Lounge next to TV aerial point and Bed I. TV aerial point in Lounge, Bed I & Kitchen.
- Intruder Alarm system.
- Smoke detectors, Carbon Monoxide Alarm and security locks to all external doors. Door Bell. External light to front and rear elevation.
- Outside tap to rear of property.
- Fenced rear garden. Turfing to front and rear gardens (where applicable).
- N.H.B.C IO year warranty.
- Carpets from the Jelson selected range.