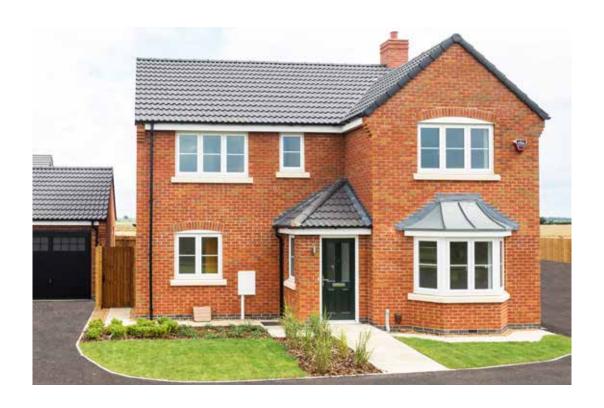

# The Saunton

The Saunton: 4 bed detached house

- Quality and value from a very old established family business with an enviable reputation.
- Traditional brick construction with a good standard of insulation.
- Solid internal walls to ground and 1st floor.
- PVCu windows, soffits and fascia's.
- To include Oak Internal Doors.
- White Emulsion paint throughout.
- Fitted Kitchen with Single Oven in tall housing with Combination Microwave Oven, 5 Burner Gas Hob, Flat Bottom Canopy Chimney and Stainless Steel Splashback. Under Pelmet lighting to wall units, Tall lar-der unit with wirework pull in baskets. A one & half bowl Under Mounted Stainless Steel sink, plumbing and electrics for washing machine, Integrated Fridge Freezer and Dishwasher. White downlighters to Kitchen & pendant fitting to Dining Area of Kitchen.
- Quartz worktop to Kitchen only with quartz upstands.
- Ceramic flooring to Kitchen & Utility.
- Full gas central heating with Smart Thermostat.

- White sanitary ware with co-ordinating wall tiles & white downlighters to Bathroom only. Thermostatic shower over bath in Main Bathroom together with a Silver shower screen. Thermostatic shower to Ensuite with co-ordinating wall tiles. Shaver Socket & Chrome Heated Towel Rail to the Bathroom & Ensuite.
- Vanity unit in Ensuite.
- Cat 5 socket to Lounge next to TV aerial point and Bed I & Study (if applicable). TV aerial point in Lounge, Bed I & Kitchen/Diner.
- Intruder Alarm system.
- Smoke detectors, Carbon Monoxide Alarm and security locks to all external doors. Door Bell. External light to front and to rear of property.
- Outside tap to rear of property.
- Fenced rear garden. Turfing to front and rear gardens.
- N.H.B.C 10 year warranty.
- Carpets from the Jelson selected range.