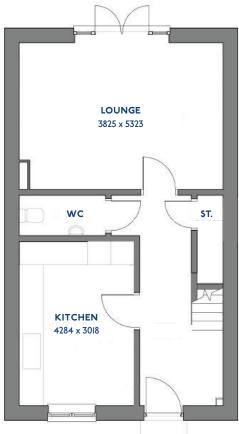

## The Goldcrest

#### The Goldcrest: 3 bed detached house

- Quality and value from a very old established family business with an enviable reputation.
- Traditional brick construction with a good standard of insulation.
- Solid internal walls to ground and 1st floor.
- PVCu windows, soffits and fascias.
- Fitted Kitchen with double fan assisted electric Oven, 4 burner gas hob with Stainless Steel Canopy Chimney Hood, One & half bowl Stainless Steel sink. Plumbing and electrics for washing machine. Integrated Fridge Freezer and Dishwasher. White Triple Spotlight fitting.
- Ceramic flooring to Kitchen only.
- Full gas central heating. (or alternative system if gas not available).
- White Sanitary ware to Bathroom with co-ordinating wall tiles. Thermostatic shower over bath together with Silver shower screen. Thermostatic shower in cubicle to En-Suite with co-ordinating wall tiles. Shaver Socket & Chrome Heated Towel Rail to the Bathroom & En-Suite.