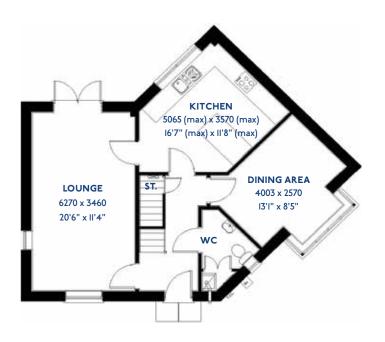

#### The Mallard: 4 bed detached house

- Quality and value from a very old established family business with an enviable reputation.
- Traditional brick construction with a good standard of insulation.
- Solid internal walls to ground and 1st floor.
- PVCu windows, soffits and fascia's.
- To include Oak Internal Doors.
- White Emulsion paint throughout.
- Fitted Kitchen with Double Oven in tall housing with Combination Microwave, 5 Burner Gas Hob, Flat Bottom Canopy Chimney and Stainless Steel Splashback. Under Pelmet lighting to wall units, Tall larder unit with wirework pull in baskets. A one & half bowl Under Mounted Stainless Steel sink, plumbing and electrics for washing machine, Integrated Fridge Freezer and Dishwasher. White downlighters to Kitchen.
- Quartz worktop to Kitchen only with quartz upstands.
- Ceramic flooring to Kitchen only.
- Full gas central heating (or alternative system if gas not available) with Smart Thermostat.

- White sanitary ware with co-ordinating wall tiles & white downlighters to Bathroom only. Thermostatic shower over bath in Main Bathroom together with a Silver shower screen. Thermostatic shower to En-Suite with co-ordinating wall tiles. Shaver Socket & Chrome Heated Towel Rail to the Bathroom & En-Suite.
- Cat 5 socket to Lounge next to TV aerial point and Bed I. TV aerial point in Lounge, Bed I & Kitchen.
- Intruder Alarm system.
- Smoke detectors, Carbon Monoxide Alarm and security locks to all external doors. Door Bell. External light to front and rear elevation.
- Outside tap to rear of property.
- Fenced rear garden. Turfing to front and rear gardens (where applicable).
- N.H.B.C IO year warranty.
- Carpets from the Jelson selected range.