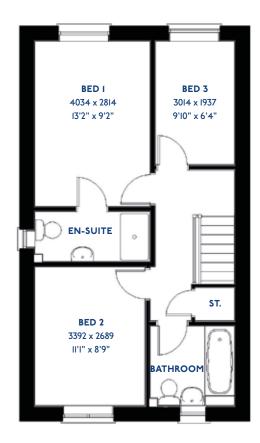

## The Nuthatch

#### The Nuthatch: 3 bed detached house

- Quality and value from a very old established family business with an enviable reputation.
- Traditional brick construction with a good standard of insulation.
- Solid internal walls to ground and 1st floor.
- PVCu windows, soffits and fascias.
- White emulsion paint throughout.
- Fitted Kitchen with Double Oven in tall housing, 4 Burner Gas Hob and Flat Bottom Canopy Chimney. Under Pelmet lighting to wall units (if applicable). A one & half bowl Stainless Steel sink, plumbing and electrics for washing machine, Integrated Fridge Freezer and Dishwasher. White downlighters to Kitchen & pendant fitting to Dining Area of Kitchen (if applicable).
- Ceramic flooring to Kitchen & Utility (if applicable).
- Full gas central heating (or alternative system if gas not available) with Thermostat.

- White sanitary ware with co-ordinating wall tiles & white downlighters to Bathroom only. Thermostatic shower over bath in Main Bathroom together with a Silver shower screen. Thermostatic shower to En-Suite with co-ordinating wall tiles. Shaver Socket & Chrome Heated Towel Rail to the Bathroom & En-Suite.
- Cat 5 socket to Lounge next to TV aerial point and Bed 1 & Study (if applicable). TV aerial point in Lounge, Bed 1 & Kitchen/Diner.
- Intruder Alarm system.
- Smoke detectors, Carbon Monoxide Alarm and security locks to all external doors. Door Bell. External light to front and rear of property.
- Outside tap to rear of property.
- Fenced rear garden. Turfing to front and rear gardens (where applicable).
- N.H.B.C IO year warranty.
- Carpets from the Jelson selected range.