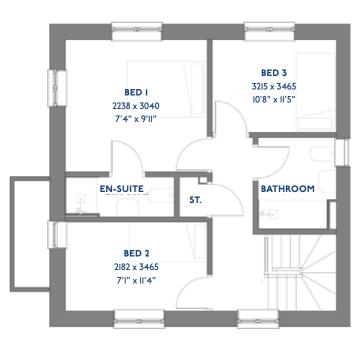

## The Nuthatch

#### The Nuthatch: 3 bed detached house

- Quality and value from a very old established family business with an enviable reputation.
- Traditional brick construction with a good standard of insulation.
- Solid internal walls to ground and 1st floor.
- PVCu windows, soffits and fascias.
- White emulsion paint throughout.
- Fitted Kitchen with Double Oven in tall housing, 4 Burner Gas Hob and Flat Bottom Canopy Chimney. Under Pelmet lighting to wall units (if applicable). A one & half bowl Stainless Steel sink, plumbing and electrics for washing machine, Integrated Fridge Freezer and Dishwasher. White downlighters to Kitchen & pendant fitting to Dining Area of Kitchen (if applicable).
- Ceramic flooring to Kitchen & Utility (if applicable).
- Full gas central heating (or alternative system if gas not available) with Thermostat.

- White sanitary ware with co-ordinating wall tiles & white downlighters to Bathroom only. Thermostatic shower over bath in Main Bathroom together with a Silver shower screen. Thermostatic shower to En-Suite with co-ordinating wall tiles. Shaver Socket & Chrome Heated Towel Rail to the Bathroom & En-Suite.
- Cat 5 socket to Lounge next to TV aerial point and Bed 1 & Study (if applicable). TV aerial point in Lounge, Bed 1 & Kitchen/Diner.
- Intruder Alarm system.
- Smoke detectors, Carbon Monoxide Alarm and security locks to all external doors. Door Bell. External light to front and rear of property.
- Outside tap to rear of property.
- Fenced rear garden. Turfing to front and rear gardens (where applicable).
- N.H.B.C IO year warranty.
- Carpets from the Jelson selected range.