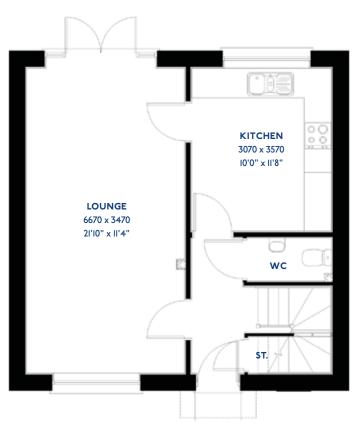

## The Nuthatch

#### The Nuthatch: 3 bed detached house

- Quality and value from a very old established family business with an enviable reputation.
- Traditional brick construction with a good standard of insulation.
- Solid internal walls to ground and 1st floor.
- PVCu windows, soffits and fascias.
- White emulsion paint throughout.
- Fitted Kitchen with Double Oven in tall housing, 4 Burner Gas Hob and Flat Bottom Canopy Chimney. Under Pelmet lighting to wall units (if applicable). A one & half bowl Stainless Steel sink, plumbing and electrics for washing machine, Integrated Fridge Freezer and Dishwasher. White downlighters to Kitchen & pendant fitting to Dining Area of Kitchen (if applicable).
- Ceramic flooring to Kitchen & Utility (if applicable).
- Full gas central heating (or alternative system if gas not available) with Thermostat.

- White sanitary ware with co-ordinating wall tiles & white downlighters to Bathroom only. Thermostatic shower over bath in Main Bathroom together with a Silver shower screen. Thermostatic shower to En-Suite with co-ordinating wall tiles. Shaver Socket & Chrome Heated Towel Rail to the Bathroom & En-Suite.
- Cat 5 socket to Lounge next to TV aerial point and Bed 1 & Study (if applicable). TV aerial point in Lounge, Bed 1 & Kitchen/Diner.
- Intruder Alarm system.
- Smoke detectors, Carbon Monoxide Alarm and security locks to all external doors. Door Bell. External light to front and rear of property.
- Outside tap to rear of property.
- Fenced rear garden. Turfing to front and rear gardens (where applicable).
- N.H.B.C IO year warranty.
- Carpets from the Jelson selected range.