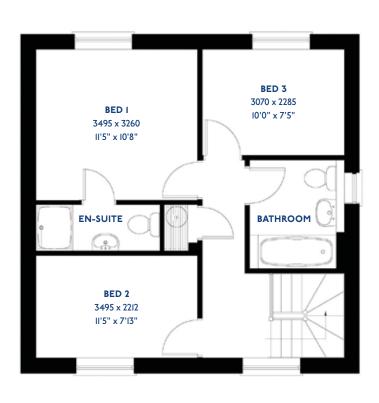

## The Nuthatch

#### The Nuthatch: 3 bed detached house

- Quality and value from a very old established family business with an enviable reputation.
- Traditional brick construction with a good standard of insulation.
- Solid internal walls to ground and 1st floor.
- PVCu windows, soffits and fascias.
- White emulsion paint throughout.
- Fitted Kitchen with Double Oven in tall housing, 4 Burner Gas Hob and Flat Bottom Canopy Chimney. Under Pelmet lighting to wall units (if applicable). A one & half bowl Stainless Steel sink, plumbing and electrics for washing machine, Integrated Fridge Freezer and Dishwasher. White downlighters to Kitchen & pendant fitting to Dining Area of Kitchen (if applicable).
- Ceramic flooring to Kitchen & Utility (if applicable).
- Full gas central heating (or alternative system if gas not available) with Thermostat.

- White sanitary ware with co-ordinating wall tiles & white downlighters to Bathroom only. Thermostatic shower over bath in Main Bathroom together with a Silver shower screen. Thermostatic shower to En-Suite with co-ordinating wall tiles. Shaver Socket & Chrome Heated Towel Rail to the Bathroom & En-Suite.
- Cat 5 socket to Lounge next to TV aerial point and Bed 1 & Study (if applicable). TV aerial point in Lounge, Bed 1 & Kitchen/Diner.
- Intruder Alarm system.
- Smoke detectors, Carbon Monoxide Alarm and security locks to all external doors. Door Bell. External light to front and rear of property.
- Outside tap to rear of property.
- Fenced rear garden. Turfing to front and rear gardens (where applicable).
- N.H.B.C IO year warranty.
- Carpets from the Jelson selected range.