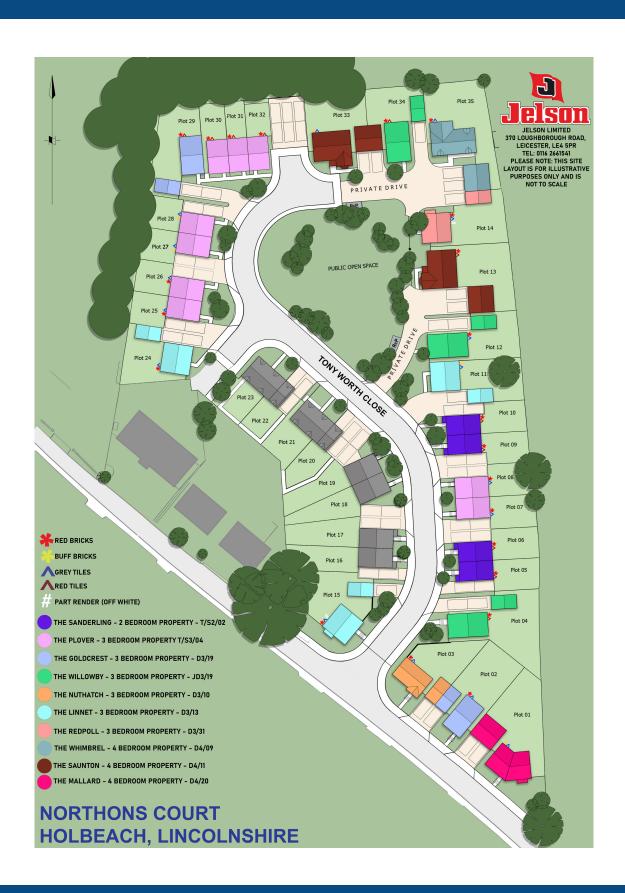

itary ware with co-ordinating wall tiles & white downlighters to Bathroom only. Thermostatic shower over bath in Main Bathroom together with a Silver shower screen. Thermostatic shower to En-Suite with co-ordinating wall tiles. Shaver Socket & Chrome Heated Towel Rail to the Bathroom & En-Suite.
- Cat 5 socket to Lounge next to TV aerial point and Bed 1 & Study (if applicable). TV aerial point in Lounge, Bed 1 & Kitchen/Diner.
- Intruder Alarm system.
- Smoke detectors, Carbon Monoxide Alarm and security locks to all external doors. Door Bell. External light to front and rear of property.
- Outside tap to rear of property.
- Fenced rear garden. Turfing to front and rear gardens (where applicable).
- N.H.B.C IO year warranty.
- Carpets from the Jelson selected range.



# Development Plan