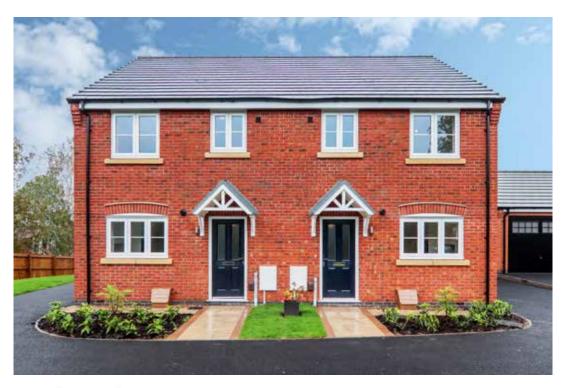

## The Plover

3 bed mews & semi-detached houses

#### The Plover: 3 bed mews & semi-detached houses

- Quality and value from a very old established family business with an enviable reputation.
- Traditional brick construction with a good standard of insulation.
- Solid internal walls to ground and 1st floor.
- PVCu windows, soffits and fascias.
- White Emulsion paint throughout.
- Fitted Kitchen with Single Oven in tall housing, 4 Burner Gas Hob and Flat Bottom Canopy Chimney. A single bowl Stainless Steel sink, plumbing and electrics for washing machine, Integrated Fridge Freezer and Dishwasher. White downlighters to Kitchen & pendant fitting to Dining Area of Kitchen (if applicable).
- Ceramic flooring to Kitchen & Utility (if applicable).
- Full gas central heating (or alternative system if gas not available) with Thermostat.
- White sanitary ware with co-ordinating wall tiles & white downlighters to Bathroom only. Thermostatic shower over bath in Main Bathroom together with a Silver shower screen. Thermostatic shower to En-Suite with co-ordinating wall tiles. Shaver Socket & Chrome Heated Towel Rail to the Bathroom & En-Suite.