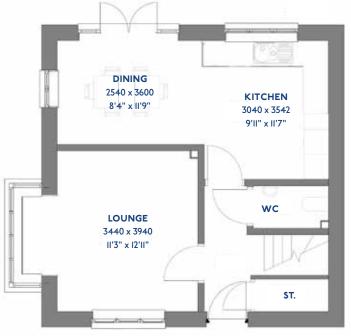

## The Nuthatch

#### The Nuthatch: 3 bed detached house

- Quality and value from a very old established family business with an enviable reputation.
- Traditional brick construction with a good standard of insulation.
- Solid internal walls to ground and 1st floor.
- PVCu windows, soffits and fascias.
- White emulsion paint throughout.
- Fitted Kitchen with Double Oven in tall housing, 4 Burner Gas Hob and Flat Bottom Canopy Chimney. Under Pelmet lighting to wall units (if applicable). A one & half bowl Stainless Steel sink, plumbing and electrics for washing machine, Integrated Fridge Freezer and Dishwasher. White downlighters to Kitchen & pendant fitting to Dining Area of Kitchen (if applicable).
- Ceramic flooring to Kitchen & Utility (if applicable).
- Full gas central heating (or alternative system if gas not available) with Thermostat.

- White sanitary ware with co-ordinating wall tiles & white downlighters to Bathroom only. Thermostatic shower over bath in Main Bathroom together with a Silver shower screen. Thermostatic shower to En-Suite with co-ordinating wall tiles. Shaver Socket & Chrome Heated Towel Rail to the Bathroom & En-Suite.
- Cat 5 socket to Lounge next to TV aerial point and Bed 1 & Study (if applicable). TV aerial point in Lounge, Bed 1 & Kitchen/Diner.
- Intruder Alarm system.
- Smoke detectors, Carbon Monoxide Alarm and security locks to all external doors. Door Bell. External light to front and rear of property.
- Outside tap to rear of property.
- Fenced rear garden. Turfing to front and rear gardens (where applicable).
- N.H.B.C IO year warranty.
- Carpets from the Jelson selected range.