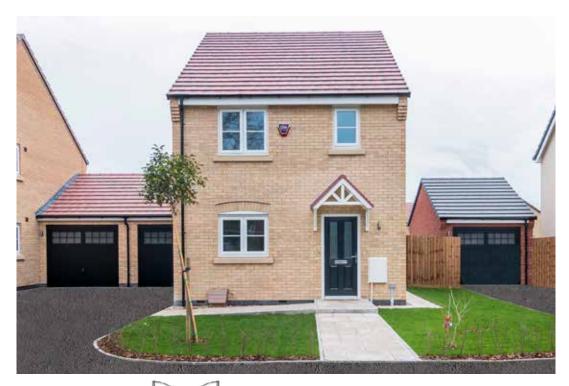

## The Nuthatch

#### The Nuthatch: 3 bed detached house

- Quality and value from a very old established family business with an enviable reputation.
- Traditional brick construction with a good standard of insulation.
- Solid internal walls to ground and 1st floor.
- PVCu windows, soffits and fascias.
- White emulsion paint throughout.
- Fitted Kitchen with Double Oven in tall housing, 4 Burner Gas Hob and Flat Bottom Canopy Chimney. Under Pelmet lighting to wall units (if applicable). A one & half bowl Stainless Steel sink, plumbing and electrics for washing machine, Integrated Fridge Freezer and Dishwasher. White downlighters to Kitchen & pendant fitting to Dining Area of Kitchen (if applicable).
- Ceramic flooring to Kitchen & Utility (if applicable).
- Full gas central heating (or alternative system if gas not available) with Thermostat.

- White sanitary ware with co-ordinating wall tiles & white downlighters to Bathroom only. Thermostatic shower over bath in Main Bathroom together with a Silver shower screen. Thermostatic shower to En-Suite with co-ordinating wall tiles. Shaver Socket & Chrome Heated Towel Rail to the Bathroom & En-Suite.
- Cat 5 socket to Lounge next to TV aerial point and Bed 1 & Study (if applicable). TV aerial point in Lounge, Bed 1 & Kitchen/Diner.
- Intruder Alarm system.
- Smoke detectors, Carbon Monoxide Alarm and security locks to all external doors. Door Bell. External light to front and rear of property.
- Outside tap to rear of property.
- Fenced rear garden. Turfing to front and rear gardens (where applicable).
- N.H.B.C IO year warranty.
- Carpets from the Jelson selected range.