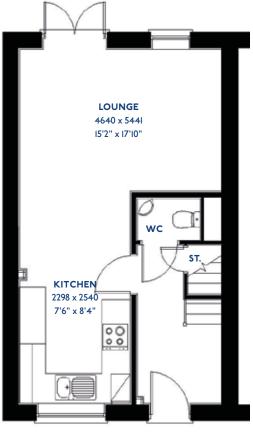

## The Plover

3 bed mews & semi-detached houses

#### The Plover: 3 bed mews & semi-detached houses

- Quality and value from a very old established family business with an enviable reputation.
- Traditional brick construction with a good standard of insulation.
- Solid internal walls to ground and 1st floor.
- PVCu windows, soffits and fascias.
- White Emulsion paint throughout.
- Fitted Kitchen with Single Oven in tall housing, 4 Burner Gas Hob and Flat Bottom Canopy Chimney. A single bowl Stainless Steel sink, plumbing and electrics for washing machine, Integrated Fridge Freezer and Dishwasher. White downlighters to Kitchen & pendant fitting to Dining Area of Kitchen (if applicable).
- Ceramic flooring to Kitchen & Utility (if applicable).
- Full gas central heating (or alternative system if gas not available) with Thermostat.
- White sanitary ware with co-ordinating wall tiles & white downlighters to Bathroom only. Thermostatic shower over bath in Main Bathroom together with a Silver shower screen. Thermostatic shower to En-Suite with co-ordinating wall tiles. Shaver Socket & Chrome Heated Towel Rail to the Bathroom & En-Suite.

- Cat 5 socket to Lounge next to TV aerial point and Bed 1 & Study (if applicable). TV aerial point in Lounge, Bed 1 & Kitchen/Diner.
- Wiring only for future Intruder Alarm for keypad, control panel and bell box.
- Smoke detectors, Carbon Monoxide Alarm and security locks to all external doors. External light to front and rear of property.
- Outside tap to rear of property.
- Fenced rear garden. Turfing to front and rear gardens (where applicable).
- N.H.B.C 10 year warranty.
- Carpets from the Jelson selected range.