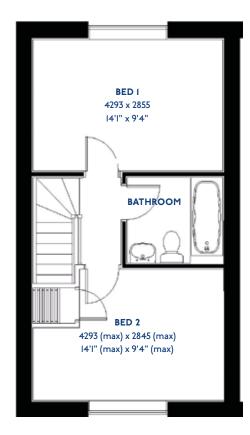

# The Sanderling

2 bed semi-detached house

#### The Sanderling: 2 bed semi-detached house

- Quality and value from a very old established family business with an enviable reputation.
- Traditional brick construction with a good standard of insulation.
- Solid internal walls to ground and 1st floor.
- PVCu windows, soffits and fascias.
- White Emulsion paint throughout.
- Fitted Kitchen with Single Oven 4 Burner Gas Hob and Flat Bottom Canopy Chimney. A single bowl Stainless Steel sink, plumbing and electrics for washing machine, Integrated Fridge Freezer and Dishwasher. White downlighters to Kitchen & pendant fitting to Dining Area of Kitchen (if applicable).
- Ceramic flooring to Kitchen & Utility (if applicable).
- Full gas central heating (or alternative system if gas not available) with Thermostat.
- White sanitary ware with co-ordinating wall tiles & white downlighters to Bathroom only. Thermostatic shower over bath in Main Bathroom together with a Silver shower screen. Shaver Socket & Chrome Heated Tower Rail to the Bathroom & Ensuite.

- Cat 5 socket to Lounge next to TV aerial point and Bed 1 & Study (if applicable). TV aerial point in Lounge, Bed 1 & Kitchen/Diner.
- Wiring only for future Intruder Alarm for keypad, control panel and bell box.
- Smoke detectors, Carbon Monoxide Alarm and security locks to all external doors. External light to front and rear of property.
- Outside tap to rear of property.
- Fenced rear garden. Turfing to front and rear gardens (where applicable).
- N.H.B.C 10 year warranty.
- Carpets from the Jelson selected range.