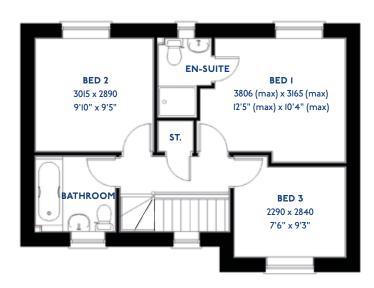

## The Plover

3 bed mews & semi-detached houses

#### The Plover: 3 bed mews & semi-detached houses

- Quality and value from a very old established family business with an enviable reputation.
- Traditional brick construction with a good standard of insulation.
- Solid internal walls to ground and 1st floor.
- PVCu windows, soffits and fascias.
- White Emulsion paint throughout.
- Fitted Kitchen with Single Oven in tall housing, 4 Burner Gas Hob and Flat Bottom Canopy Chimney. A single bowl Stainless Steel sink, plumbing and electrics for washing machine, Integrated Fridge Freezer and Dishwasher. White downlighters to Kitchen & pendant fitting to Dining Area of Kitchen (if applicable).
- Ceramic flooring to Kitchen & Utility (if applicable).
- Full gas central heating (or alternative system if gas not available) with Thermostat.
- White sanitary ware with co-ordinating wall tiles & white downlighters to Bathroom only. Thermostatic shower over bath in Main Bathroom together with a Silver shower screen. Thermostatic shower to En-Suite with co-ordinating wall tiles. Shaver Socket & Chrome Heated Towel Rail to the Bathroom & En-Suite.

- Cat 5 socket to Lounge next to TV aerial point and Bed 1 & Study (if applicable). TV aerial point in Lounge, Bed 1 & Kitchen/Diner.
- Wiring only for future Intruder Alarm for keypad, control panel and bell box.
- Smoke detectors, Carbon Monoxide Alarm and security locks to all external doors. External light to front and rear of property.
- Outside tap to rear of property.
- Fenced rear garden. Turfing to front and rear gardens (where applicable).
- N.H.B.C 10 year warranty.
- Carpets from the Jelson selected range.