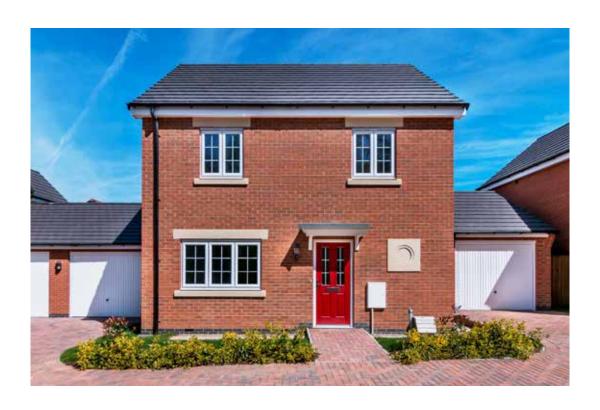

## The Nuthatch

#### The Nuthatch: 3 bed detached house

- Quality and value from a very old established family business with an enviable reputation.
- Traditional brick construction with a good standard of insulation.
- Solid internal walls to ground and 1st floor.
- PVCu windows, soffits and fascias.
- White emulsion paint throughout.
- Fitted Kitchen with Double Oven in tall housing, 4 Burner Gas Hob and Flat Bottom Canopy Chimney. Under Pelmet lighting to wall units (if applicable). A one & half bowl Stainless Steel sink, plumbing and electrics for washing machine, Integrated Fridge Freezer and Dishwasher. White downlighters to Kitchen & pendant fitting to Dining Area of Kitchen (if applicable).
- Ceramic flooring to Kitchen & Utility (if applicable).
- Full gas central heating (or alternative system if gas not available) with Thermostat.

- White sanitary ware with co-ordinating wall tiles & white downlighters to Bathroom only. Thermostatic shower over bath in Main Bathroom together with a Silver shower screen. Thermostatic shower to En-Suite with co-ordinating wall tiles. Shaver Socket & Chrome Heated Towel Rail to the Bathroom & En-Suite.
- Cat 5 socket to Lounge next to TV aerial point and Bed 1 & Study (if applicable). TV aerial point in Lounge, Bed 1 & Kitchen/Diner.
- Intruder Alarm system.
- Smoke detectors, Carbon Monoxide Alarm and security locks to all external doors. Door Bell. External light to front and rear of property.
- Outside tap to rear of property.
- Fenced rear garden. Turfing to front and rear gardens (where applicable).
- N.H.B.C IO year warranty.
- Carpets from the Jelson selected range.