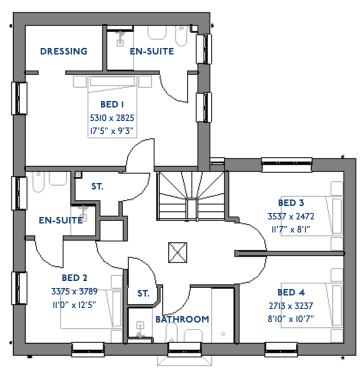

## The Cardinal

4 bed detached house

#### The Cardinal: 4 bed detached house

- Quality and value from a very old established family business with an enviable reputation.
- Traditional brick construction with a good standard of insulation.
- Solid internal walls to ground and 1st floor.
- PVCu windows, soffits and fascias.
- To include Oak Internal Doors.
- White Emulsion paint throughout.
- Fitted Kitchen with Single Oven in tall housing with Combination Microwave Oven, 5 Burner Gas Hob, Flat Bottom Canopy Chimney and Stainless Steel Splashback. Under Pelmet lighting to wall units, Tall larder unit with wirework pull in baskets. A one & half bowl Under Mounted Stainless Steel sink, plumbing and electrics for washing machine, Integrated Fridge Freezer and Dishwasher. White downlighters to Kitchen & pendant fitting to Dining Area of Kitchen (if applicable).
- Quartz worktop to Kitchen only with quartz upstands.
- Ceramic flooring to Kitchen & Utility (if applicable).
- Full gas central heating with Smart Thermostat.

- White sanitary ware with co-ordinating wall tiles & white downlighters to Bathroom only. Thermostatic shower over bath in Main Bathroom together with a Silver shower screen. Thermostatic shower to En-Suite with co-ordinating wall tiles. Shaver Socket & Chrome Heated Towel Rail to the Bathroom & En-Suite.
- Cat 5 socket to Lounge next to TV aerial point and Bed 1 & Study (if applicable). TV aerial point in Lounge, Bed 1 & Kitchen/Diner.
- Intruder Alarm system.
- Smoke detectors, Carbon Monoxide Alarm and security locks to all external doors. Door Bell. External light to front and to rear of property.
- Outside tap to rear of property.
- Fenced rear garden. Turfing to front and rear gardens (where applicable).
- N.H.B.C IO year warranty.
- Carpets from the Jelson selected range.