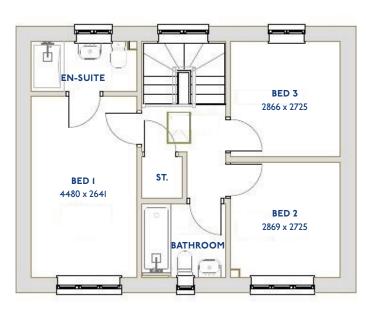

## The Cardinal

4 bed detached house

#### The Cardinal: 4 bed detached house

- Quality and value from a very old established family business with an enviable reputation.
- Traditional brick construction with a good standard of insulation.
- Solid internal walls to ground and 1st floor.
- PVCu windows, soffits and fascias.
- To include Oak Internal Doors.
- White Emulsion paint throughout.
- Fitted Kitchen with Single Oven in tall housing with Combination Microwave Oven, 5 Burner Gas Hob, Flat Bottom Canopy Chimney and Stainless Steel Splashback. Under Pelmet lighting to wall units, Tall larder unit with wirework pull in baskets. A one & half bowl Under Mounted Stainless Steel sink, plumbing and electrics for washing machine, Integrated Fridge Freezer and Dishwasher. White downlighters to Kitchen & pendant fitting to Dining Area of Kitchen (if applicable).
- Quartz worktop to Kitchen only with quartz upstands.
- Ceramic flooring to Kitchen & Utility (if applicable).
- Full gas central heating with Smart Thermostat.