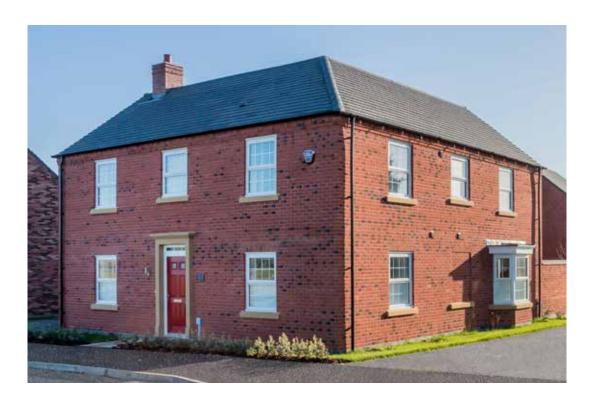

# The Kingfisher

4 bed detached house

\*Please note this property can be built in brick or render

### The Kingfisher: 4 bed detached house

- Quality and value from a very old established family business with an enviable reputation.
- Traditional brick construction with a good standard of insulation.
- Solid internal walls to ground and 1st floor.
- PVCu windows, soffits and fascias.
- To include Oak Internal Doors.
- White Emulsion paint throughout.
- Fitted Kitchen with Single Oven in tall housing with Combination Microwave Oven, 5 Burner Gas Hob, Flat Bottom Canopy Chimney and Stainless Steel Splashback. Under Pelmet lighting to wall units, small larder unit with wirework pull in baskets. A one & half bowl Under Mounted Stainless Steel sink, plumbing and electrics for washing machine, Integrated Fridge Freezer and Dishwasher. White downlighters to Kitchen & pendant fitting to Dining Area of Kitchen (if applicable).
- Quartz worktop to Kitchen only with quartz upstands.
- Ceramic flooring to Kitchen & Utility (if applicable).