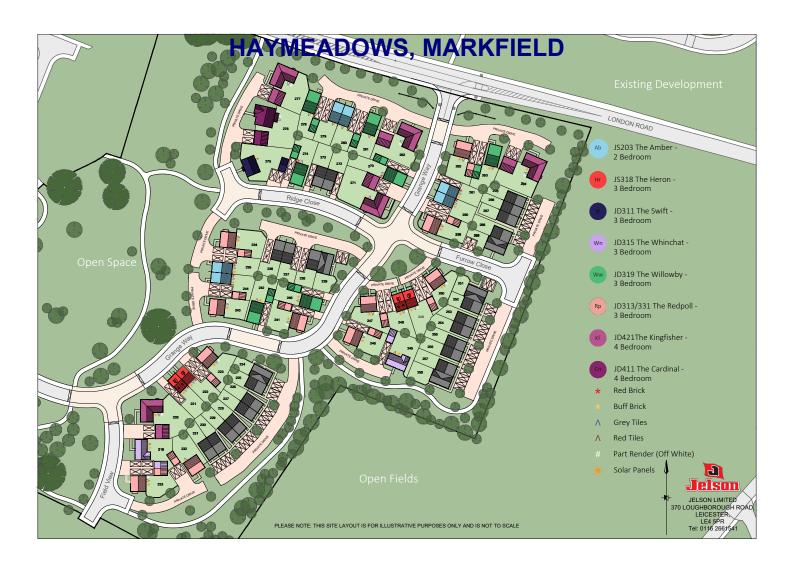

system.

- White sanitary ware with co-ordinating wall tiles & white downlighters to Bathroom only. Thermostatic shower over bath in Main Bathroom together with a Silver shower screen. Thermostatic shower to En-Suite with co-ordinating wall tiles. Shaver Socket & Chrome Heated Towel Rail to the Bathroom & En-Suite.
- Cat 5 socket to Lounge next to TV aerial point and Bed 1 & Study (if applicable). TV aerial point in Lounge, Bed 1 & Kitchen/Diner.
- Intruder Alarm system.
- Smoke detectors, Carbon Monoxide Alarm and security locks to all external doors. Door Bell. External light to front and rear of property.
- Outside tap to rear of property.
- Fenced rear garden. Turfing to front and rear gardens.
- N.H.B.C IO year warranty.
- Carpets from the Jelson selected range.

# Development Plan