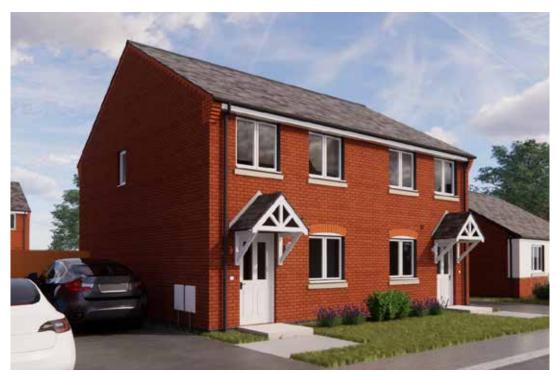

### The Amber

2 bed semi-detached house

#### The Amber: 2 bed semi-detached house

- Quality and value from a very old established family business with an enviable reputation.
- Traditional brick construction with a good standard of insulation.
- Solid internal walls to ground and 1st floor.
- PVCu windows, soffits and fascias.
- White Emulsion paint throughout.
- Fitted Kitchen with Single Oven 4 Burner Gas Hob and Flat Bottom Canopy Chimney. A single bowl Stainless Steel sink, plumbing and electrics for washing machine, Integrated Fridge Freezer and Dishwasher. White downlighters to Kitchen & pendant fitting to Dining Area of Kitchen (if applicable).
- Ceramic flooring to Kitchen & Utility (if applicable).
- Full gas central heating with Thermostat & Solar Panels.