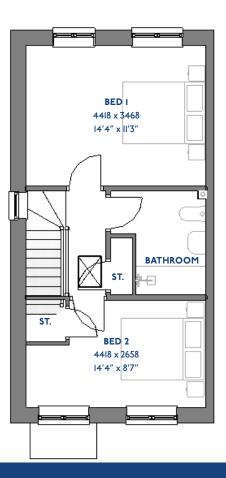

### The Amber

2 bed semi-detached house

#### The Amber: 2 bed semi-detached house

- Quality and value from a very old established family business with an enviable reputation.
- Traditional brick construction with a good standard of insulation.
- Solid internal walls to ground and 1st floor.
- PVCu windows, soffits and fascias.
- White Emulsion paint throughout.
- Fitted Kitchen with Single Oven 4 Burner Gas Hob and Flat Bottom Canopy Chimney. A single bowl Stainless Steel sink, plumbing and electrics for washing machine, Integrated Fridge Freezer and Dishwasher. White downlighters to Kitchen & pendant fitting to Dining Area of Kitchen (if applicable).
- Ceramic flooring to Kitchen & Utility (if applicable).
- Full gas central heating with Thermostat & Solar Panels.

- White sanitary ware with co-ordinating wall tiles & white downlighters to Bathroom only. Thermostatic shower over bath in Main Bathroom together with a Silver shower screen. Shaver Socket & Chrome Heated Towel Rail to the Bathroom.
- Cat 5 socket to Lounge next to TV aerial point and Bed I & Study (if applicable). TV aerial point in Lounge, Bed I.
- Wiring only for future Intruder Alarm for keypad, control panel and bell box.
- Smoke detectors, Carbon Monoxide Alarm and security locks to all external doors. External light to front and rear of property.
- Outside tap to rear of property.
- Fenced rear garden. Turfing to front and rear gardens (where applicable).
- N.H.B.C IO year warranty.
- Carpets from the Jelson selected range.