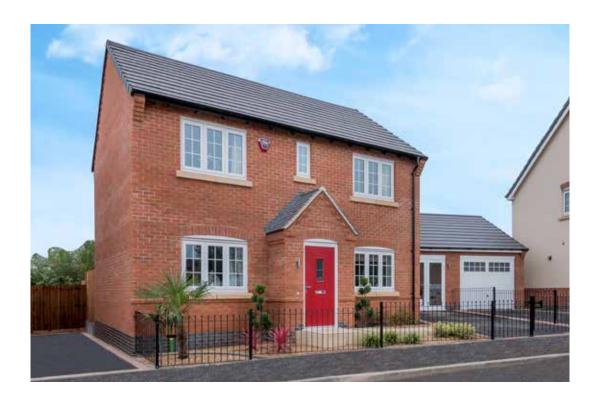

## The Cardinal

4 bed detached house

#### The Cardinal: 4 bed detached house

- Quality and value from a very old established family business with an enviable reputation.
- Traditional brick construction with a good standard of insulation.
- Solid internal walls to ground and 1st floor.
- PVCu windows, soffits and fascias.
- To include Oak Internal Doors.
- White Emulsion paint throughout.
- Fitted Kitchen with Single Oven in tall housing with Combination Microwave Oven, 5 Burner Gas Hob, Flat Bottom Canopy Chimney and Stainless Steel Splashback. Under Pelmet lighting to wall units, Tall larder unit with wirework pull in baskets. A one & half bowl Under Mounted Stainless Steel sink, plumbing and electrics for washing machine, Integrated Fridge Freezer and Dishwasher. White downlighters to Kitchen & pendant fitting to Dining Area of Kitchen (if applicable).
- Quartz worktop to Kitchen only with quartz upstands.
- Ceramic flooring to Kitchen & Utility (if applicable).
- Full gas central heating with Smart Thermostat.