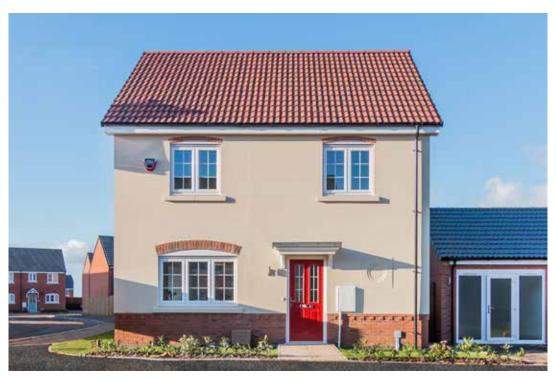

## The Cardinal

4 bed detached house

#### The Cardinal: 4 bed detached house

- Quality and value from a very old established family business with an enviable reputation.
- Traditional brick construction with a good standard of insulation.
- Solid internal walls to ground and 1st floor.
- PVCu windows, soffits and fascias.
- To include Oak Internal Doors.
- White Emulsion paint throughout.
- Fitted Kitchen with Single Oven in tall housing with Combination Microwave Oven, 5 Burner Gas Hob, Flat Bottom Canopy Chimney and Stainless Steel Splashback. Under Pelmet lighting to wall units, Tall larder unit with wirework pull in baskets. A one & half bowl Under Mounted Stainless Steel sink, plumbing and electrics for washing machine, Integrated Fridge Freezer and Dishwasher. White downlighters to Kitchen & pendant fitting to Dining Area of Kitchen (if applicable).
- Quartz worktop to Kitchen only with quartz upstands.
- Ceramic flooring to Kitchen & Utility (if applicable).
- Full gas central heating with Smart Thermostat.

- White sanitary ware with co-ordinating wall tiles & white downlighters to Bathroom only. Thermostatic shower over bath in Main Bathroom together with a Silver shower screen. Thermostatic shower to En-Suite with co-ordinating wall tiles. Shaver Socket & Chrome Heated Towel Rail to the Bathroom & En-Suite.
- Cat 5 socket to Lounge next to TV aerial point and Bed 1 & Study (if applicable). TV aerial point in Lounge, Bed 1 & Kitchen/Diner.
- Intruder Alarm system.
- Smoke detectors, Carbon Monoxide Alarm and security locks to all external doors. Door Bell. External light to front and to rear of property.
- Outside tap to rear of property.
- Fenced rear garden. Turfing to front and rear gardens (where applicable).
- N.H.B.C IO year warranty.
- Carpets from the Jelson selected range.