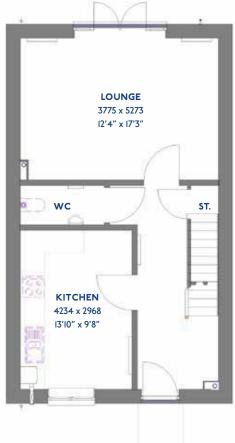

## The Swift

3 bed detached house

The Swift: 3 bed detached house

- Quality and value from a very old established family business with an enviable reputation.
- Traditional brick construction with a good standard of insulation.
- Solid internal walls to ground and 1st floor.
- PVCu windows, soffits and fascias.
- White Emulsion paint throughout.
- Fitted Kitchen with Double Oven in tall housing, 4 Burner Gas Hob and Flat Bottom Canopy Chimney. Under Pelmet lighting to wall units. A one & half bowl Stainless Steel sink, plumbing and electrics for washing machine, Integrated Fridge Freezer and Dishwasher. White downlighters to Kitchen & pendant fitting to Dining Area of Kitchen (if applicable).
- Ceramic flooring to Kitchen & Utility (if applicable).
- Full gas central heating (or alternative system if gas not available) with Thermostat.

- White sanitary ware with co-ordinating wall tiles & white downlighters to Bathroom only. Thermostatic shower over bath in Main Bathroom together with a Silver shower screen. Thermostatic shower to En-Suite with co-ordinating wall tiles. Shaver Socket & Chrome Heated Towel Rail to the Bathroom & En-Suite.
- Cat 5 socket to Lounge next to TV aerial point and Bed 1 & Study (if applicable). TV aerial point in Lounge, Bed 1 & Kitchen/Diner.
- Intruder Alarm system.
- Smoke detectors, Carbon Monoxide Alarm and security locks to all external doors. Door Bell. External light to front and rear of property.
- Outside tap to rear of property.
- Fenced rear garden. Turfing to front and rear gardens.
- N.H.B.C IO year warranty.
- Carpets from the Jelson selected range.