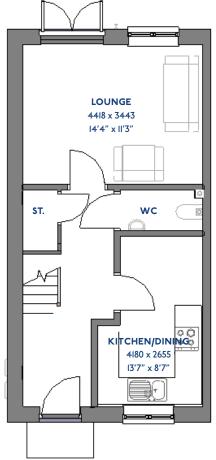

### The Amber

2 bed semi-detached house

#### The Amber: 2 bed semi-detached house

- Quality and value from a very old established family business with an enviable reputation.
- Traditional brick construction with a good standard of insulation.
- Solid internal walls to ground and 1st floor.
- PVCu windows, soffits and fascias.
- White Emulsion paint throughout.
- Fitted Kitchen with Single Oven 4 Burner Gas Hob and Flat Bottom Canopy Chimney. A single bowl Stainless Steel sink, plumbing and electrics for washing machine, Integrated Fridge Freezer and Dishwasher. White downlighters to Kitchen & pendant fitting to Dining Area of Kitchen (if applicable).
- Ceramic flooring to Kitchen & Utility (if applicable).
- Full gas central heating with Thermostat & Solar Panels.