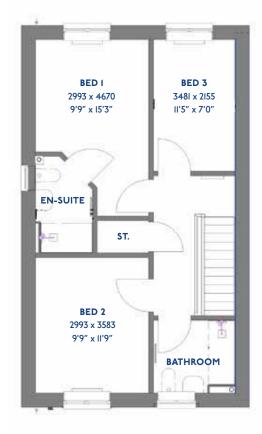

## The Swift

3 bed detached house

The Swift: 3 bed detached house

- Quality and value from a very old established family business with an enviable reputation.
- Traditional brick construction with a good standard of insulation.
- Solid internal walls to ground and 1st floor.
- PVCu windows, soffits and fascias.
- White Emulsion paint throughout.
- Fitted Kitchen with Double Oven in tall housing, 4 Burner Gas Hob and Flat Bottom Canopy Chimney. Under Pelmet lighting to wall units. A one & half bowl Stainless Steel sink, plumbing and electrics for washing machine, Integrated Fridge Freezer and Dishwasher. White downlighters to Kitchen & pendant fitting to Dining Area of Kitchen (if applicable).
- Ceramic flooring to Kitchen & Utility (if applicable).
- Full gas central heating (or alternative system if gas not available) with Thermostat.

- White sanitary ware with co-ordinating wall tiles & white downlighters to Bathroom only. Thermostatic shower over bath in Main Bathroom together with a Silver shower screen. Thermostatic shower to En-Suite with co-ordinating wall tiles. Shaver Socket & Chrome Heated Towel Rail to the Bathroom & En-Suite.
- Cat 5 socket to Lounge next to TV aerial point and Bed 1 & Study (if applicable). TV aerial point in Lounge, Bed 1 & Kitchen/Diner.
- Intruder Alarm system.
- Smoke detectors, Carbon Monoxide Alarm and security locks to all external doors. Door Bell. External light to front and rear of property.
- Outside tap to rear of property.
- Fenced rear garden. Turfing to front and rear gardens.
- N.H.B.C IO year warranty.
- Carpets from the Jelson selected range.