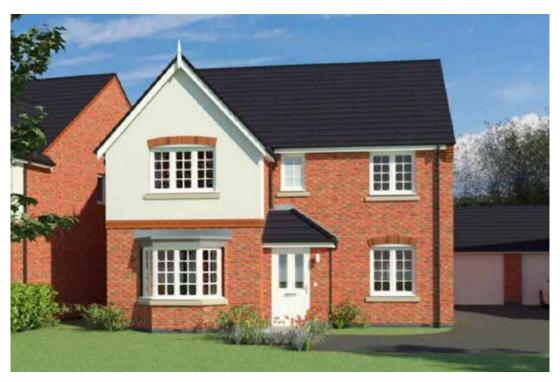

## The Cardinal

4 bed detached house

#### The Cardinal: 4 bed detached house

- Quality and value from a very old established family business with an enviable reputation.
- Traditional brick construction with a good standard of insulation.
- Solid internal walls to ground and 1st floor.
- PVCu windows, soffits and fascias.
- To include Oak Internal Doors.
- White Emulsion paint throughout.
- Fitted Kitchen with Single Oven in tall housing with Combination Microwave Oven, 5 Burner Gas Hob, Flat Bottom Canopy Chimney and Stainless Steel Splashback. Under Pelmet lighting to wall units, Tall larder unit with wirework pull in baskets. A one & half bowl Under Mounted Stainless Steel sink, plumbing and electrics for washing machine, Integrated Fridge Freezer and Dishwasher. White downlighters to Kitchen & pendant fitting to Dining Area of Kitchen (if applicable).
- Quartz worktop to Kitchen only with quartz upstands.
- Ceramic flooring to Kitchen & Utility (if applicable).
- Full gas central heating with Smart Thermostat.