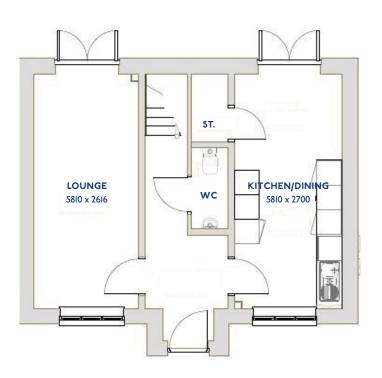

## The Cardinal

4 bed detached house

#### The Cardinal: 4 bed detached house

- Quality and value from a very old established family business with an enviable reputation.
- Traditional brick construction with a good standard of insulation.
- Solid internal walls to ground and 1st floor.
- PVCu windows, soffits and fascias.
- To include Oak Internal Doors.
- White Emulsion paint throughout.
- Fitted Kitchen with Single Oven in tall housing with Combination Microwave Oven, 5 Burner Gas Hob, Flat Bottom Canopy Chimney and Stainless Steel Splashback. Under Pelmet lighting to wall units, Tall larder unit with wirework pull in baskets. A one & half bowl Under Mounted Stainless Steel sink, plumbing and electrics for washing machine, Integrated Fridge Freezer and Dishwasher. White downlighters to Kitchen & pendant fitting to Dining Area of Kitchen (if applicable).
- Quartz worktop to Kitchen only with quartz upstands.
- Ceramic flooring to Kitchen & Utility (if applicable).
- Full gas central heating with Smart Thermostat.