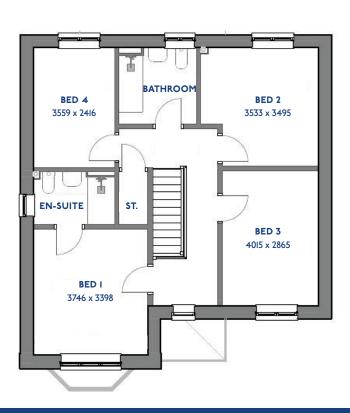

## The Cardinal

4 bed detached house

#### The Cardinal: 4 bed detached house

- Quality and value from a very old established family business with an enviable reputation.
- Traditional brick construction with a good standard of insulation.
- Solid internal walls to ground and 1st floor.
- PVCu windows, soffits and fascias.
- To include Oak Internal Doors.
- White Emulsion paint throughout.
- Fitted Kitchen with Single Oven in tall housing with Combination Microwave Oven, 5 Burner Gas Hob, Flat Bottom Canopy Chimney and Stainless Steel Splashback. Under Pelmet lighting to wall units, Tall larder unit with wirework pull in baskets. A one & half bowl Under Mounted Stainless Steel sink, plumbing and electrics for washing machine, Integrated Fridge Freezer and Dishwasher. White downlighters to Kitchen & pendant fitting to Dining Area of Kitchen (if applicable).
- Quartz worktop to Kitchen only with quartz upstands.
- Ceramic flooring to Kitchen & Utility (if applicable).
- Full gas central heating with Smart Thermostat.