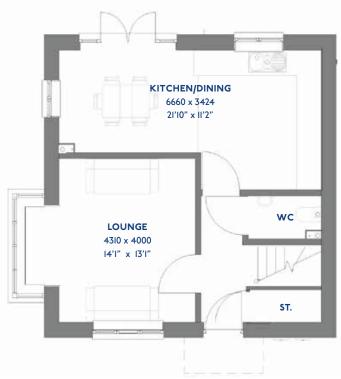

## The Redpoll

3 Bed Detached House

\*Please note this property can be built in brick or render

### The Redpoll: 3 Bed Detached House

- Quality and value from a very old established family business with an enviable reputation.
- Traditional brick construction with a good standard of insulation.
- Solid internal walls to ground and 1st floor.
- PVCu windows, soffits and fascias.
- White Emulsion paint throughout.
- Fitted Kitchen with Double Oven in tall housing, 4 Burner Gas Hob and Flat Bottom Canopy Chimney. Under Pelmet lighting to wall units. A one & half bowl Stainless Steel sink, plumbing and electrics for washing machine, Integrated Fridge Freezer and Dishwasher. White downlighters to Kitchen & pendant fitting to Dining Area of Kitchen (if applicable).
- Ceramic flooring to Kitchen.
- Full gas central heating with Thermostat & Solar Panels.

- White sanitary ware with co-ordinating wall tiles & white downlighters to Bathroom only. Thermostatic shower over bath in Main Bathroom together with a Silver shower screen. Thermostatic shower to En-Suite with co-ordinating wall tiles. Shaver Socket & Chrome Heated Towel Rail to the Bathroom & En-Suite.
- Cat 5 socket to Lounge next to TV aerial point and Bed 1 & Study (if applicable). TV aerial point in Lounge, Bed 1 & Kitchen/Diner.
- Intruder Alarm system.
- Smoke detectors, Carbon Monoxide Alarm and security locks to all external doors. Door Bell. External light to front and rear of property.
- Outside tap to rear of property.
- Fenced rear garden. Turfing to front and rear gardens.
- N.H.B.C IO year warranty.
- Carpets from the Jelson selected range.