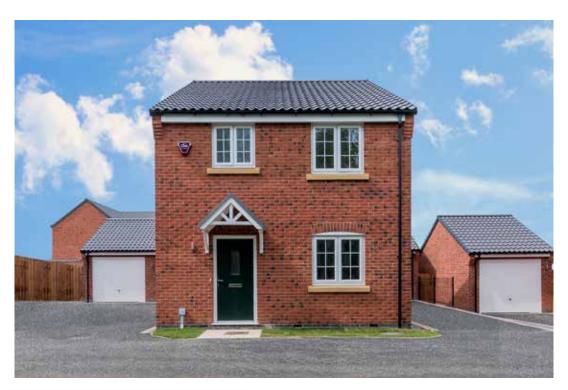

## The Swift

3 bed detached house

The Swift: 3 bed detached house

- Quality and value from a very old established family business with an enviable reputation.
- Traditional brick construction with a good standard of insulation.
- Solid internal walls to ground and 1st floor.
- PVCu windows, soffits and fascias.
- White Emulsion paint throughout.
- Fitted Kitchen with Double Oven in tall housing, 4 Burner Gas Hob and Flat Bottom Canopy Chimney. Under Pelmet lighting to wall units. A one & half bowl Stainless Steel sink, plumbing and electrics for washing machine, Integrated Fridge Freezer and Dishwasher. White downlighters to Kitchen & pendant fitting to Dining Area of Kitchen (if applicable).
- Ceramic flooring to Kitchen & Utility (if applicable).
- Full gas central heating (or alternative system if gas not available) with Thermostat.

- White sanitary ware with co-ordinating wall tiles & white downlighters to Bathroom only. Thermostatic shower over bath in Main Bathroom together with a Silver shower screen. Thermostatic shower to En-Suite with co-ordinating wall tiles. Shaver Socket & Chrome Heated Towel Rail to the Bathroom & En-Suite.
- Cat 5 socket to Lounge next to TV aerial point and Bed 1 & Study (if applicable). TV aerial point in Lounge, Bed 1 & Kitchen/Diner.
- Intruder Alarm system.
- Smoke detectors, Carbon Monoxide Alarm and security locks to all external doors. Door Bell. External light to front and rear of property.
- Outside tap to rear of property.
- Fenced rear garden. Turfing to front and rear gardens.
- N.H.B.C IO year warranty.
- Carpets from the Jelson selected range.