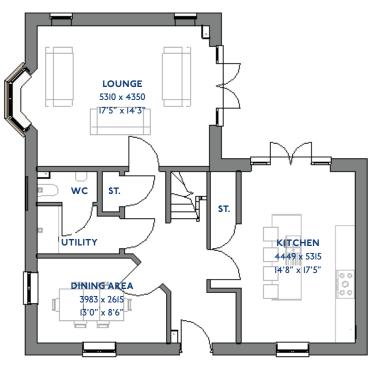

## The Cardinal

4 bed detached house

#### The Cardinal: 4 bed detached house

- Quality and value from a very old established family business with an enviable reputation.
- Traditional brick construction with a good standard of insulation.
- Solid internal walls to ground and 1st floor.
- PVCu windows, soffits and fascias.
- To include Oak Internal Doors.
- White Emulsion paint throughout.
- Fitted Kitchen with Single Oven in tall housing with Combination Microwave Oven, 5 Burner Gas Hob, Flat Bottom Canopy Chimney and Stainless Steel Splashback. Under Pelmet lighting to wall units, Tall larder unit with wirework pull in baskets. A one & half bowl Under Mounted Stainless Steel sink, plumbing and electrics for washing machine, Integrated Fridge Freezer and Dishwasher. White downlighters to Kitchen & pendant fitting to Dining Area of Kitchen (if applicable).
- Quartz worktop to Kitchen only with quartz upstands.
- Ceramic flooring to Kitchen & Utility (if applicable).
- Full gas central heating with Smart Thermostat.

- White sanitary ware with co-ordinating wall tiles & white downlighters to Bathroom only. Thermostatic shower over bath in Main Bathroom together with a Silver shower screen. Thermostatic shower to En-Suite with co-ordinating wall tiles. Shaver Socket & Chrome Heated Towel Rail to the Bathroom & En-Suite.
- Cat 5 socket to Lounge next to TV aerial point and Bed 1 & Study (if applicable). TV aerial point in Lounge, Bed 1 & Kitchen/Diner.
- Intruder Alarm system.
- Smoke detectors, Carbon Monoxide Alarm and security locks to all external doors. Door Bell. External light to front and to rear of property.
- Outside tap to rear of property.
- Fenced rear garden. Turfing to front and rear gardens (where applicable).
- N.H.B.C IO year warranty.
- Carpets from the Jelson selected range.