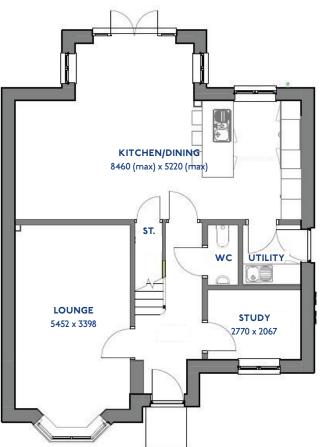

## The Cardinal

4 bed detached house

#### The Cardinal: 4 bed detached house

- Quality and value from a very old established family business with an enviable reputation.
- Traditional brick construction with a good standard of insulation.
- Solid internal walls to ground and 1st floor.
- PVCu windows, soffits and fascias.
- To include Oak Internal Doors.
- White Emulsion paint throughout.
- Fitted Kitchen with Single Oven in tall housing with Combination Microwave Oven, 5 Burner Gas Hob, Flat Bottom Canopy Chimney and Stainless Steel Splashback. Under Pelmet lighting to wall units, Tall larder unit with wirework pull in baskets. A one & half bowl Under Mounted Stainless Steel sink, plumbing and electrics for washing machine, Integrated Fridge Freezer and Dishwasher. White downlighters to Kitchen & pendant fitting to Dining Area of Kitchen (if applicable).
- Quartz worktop to Kitchen only with quartz upstands.
- Ceramic flooring to Kitchen & Utility (if applicable).
- Full gas central heating with Smart Thermostat.