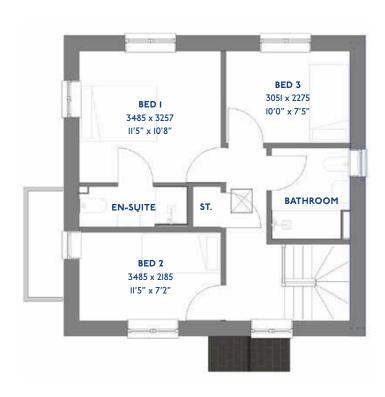

## The Cardinal

4 bed detached house

#### The Cardinal: 4 bed detached house

- Quality and value from a very old established family business with an enviable reputation.
- Traditional brick construction with a good standard of insulation.
- Solid internal walls to ground and 1st floor.
- PVCu windows, soffits and fascias.
- To include Oak Internal Doors.
- White Emulsion paint throughout.
- Fitted Kitchen with Single Oven in tall housing with Combination Microwave Oven, 5 Burner Gas Hob, Flat Bottom Canopy Chimney and Stainless Steel Splashback. Under Pelmet lighting to wall units, Tall larder unit with wirework pull in baskets. A one & half bowl Under Mounted Stainless Steel sink, plumbing and electrics for washing machine, Integrated Fridge Freezer and Dishwasher. White downlighters to Kitchen & pendant fitting to Dining Area of Kitchen (if applicable).
- Quartz worktop to Kitchen only with quartz upstands.
- Ceramic flooring to Kitchen & Utility (if applicable).
- Full gas central heating with Smart Thermostat.