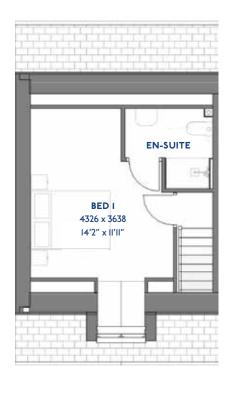

### The Heron

3 bed semi-detached house

<sup>\*</sup>Please note this property can be built in brick or render

#### The Heron: 3 bed semi-detached house

- Quality and value from a very old established family business with an enviable reputation.
- Traditional brick construction with a good standard of insulation.
- Solid internal walls to ground and 1st floor.
- PVCu windows, soffits and fascias.
- White Emulsion paint throughout.
- Fitted Kitchen with Single Oven in tall housing, 4 Burner Gas and Flat Bottom Canopy Chimney. A single bowl Stainless Steel sink, plumbing and electrics for washing machine, Integrated Fridge Freezer and Dishwasher. White downlighters to Kitchen & pendant fitting to Dining Area of Kitchen (if applicable).
- Ceramic flooring to Kitchen.
- Full gas central heating with thermostat and Solar Panels.
- White sanitary ware with co-ordinating wall tiles & white downlighters to Bathroom only. Thermostatic shower over bath in Main Bathroom together with a Silver shower screen. Thermostatic shower to En-Suite with co-ordinating wall tiles. Shaver Socket & Chrome Heated Towel Rail to the Bathroom & En-Suite.