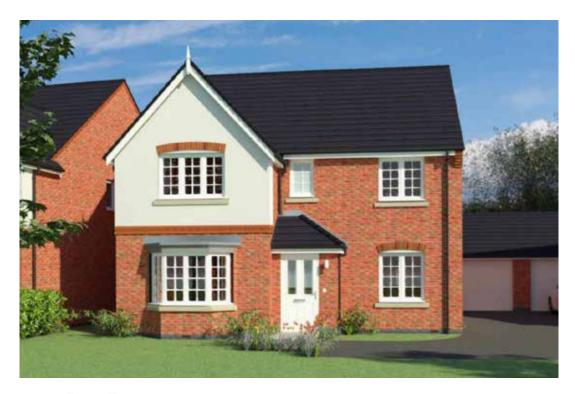

### The Cardinal

#### The Cardinal: 4 bed detached house

- Quality and value from a very old established family business with an enviable reputation.
- Traditional brick construction with a good standard of insulation.
- Solid internal walls to ground and 1st floor.
- PVCu windows, soffits and fascias.
- To include Oak Internal Doors.
- White Emulsion paint throughout.
- Fitted Kitchen with Single Oven in tall housing with Combination Microwave Oven, 5 Burner Gas Hob, Flat Bottom Canopy Chimney and Stainless Steel Splashback. Under Pelmet lighting to wall units, Tall larder unit with wirework pull in baskets. A one & half bowl Under Mounted Stainless Steel sink, plumbing and electrics for washing machine, Integrated Fridge Freezer and Dishwasher. White downlighters to Kitchen & pendant fitting to Dining Area of Kitchen (if applicable).
- Quartz worktop to Kitchen only with quartz upstands.
- Ceramic flooring to Kitchen & Utility (if applicable).
- Full gas central heating with Smart Thermostat.

- White sanitary ware with co-ordinating wall tiles & white downlighters to Bathroom only. Thermostatic shower over bath in Main Bathroom together with a Silver shower screen. Thermostatic shower to En-Suite with co-ordinating wall tiles. Shaver Socket & Chrome Heated Towel Rail to the Bathroom & En-Suite.
- Cat 5 socket to Lounge next to TV aerial point and Bed 1 & Study (if applicable). TV aerial point in Lounge, Bed 1 & Kitchen/Diner.
- Intruder Alarm system.
- Smoke detectors, Carbon Monoxide Alarm and security locks to all external doors. Door Bell. External light to front and to rear of property.
- Outside tap to rear of property.
- Fenced rear garden. Turfing to front and rear gardens (where applicable).
- N.H.B.C IO year warranty.
- Carpets from the Jelson selected range.