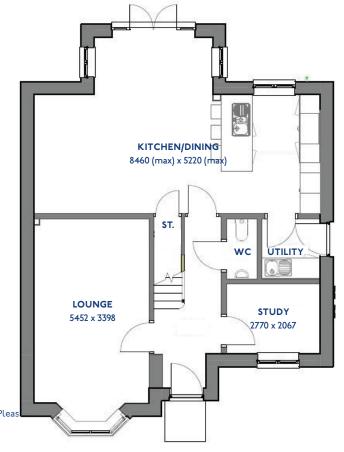

### The Cardinal

#### The Cardinal: 4 bed detached house

- Quality and value from a very old established family business with an enviable reputation.
- Traditional brick construction with a good standard of insulation.
- Solid internal walls to ground and 1st floor.
- PVCu windows, soffits and fascias.
- To include Oak Internal Doors.
- White Emulsion paint throughout.
- Fitted Kitchen with Single Oven in tall housing with Combination Microwave Oven, 5 Burner Gas Hob, Flat Bottom Canopy Chimney and Stainless Steel Splashback. Under Pelmet lighting to wall units, Tall larder unit with wirework pull in baskets. A one & half bowl Under Mounted Stainless Steel sink, plumbing and electrics for washing machine, Integrated Fridge Freezer and Dishwasher. White downlighters to Kitchen & pendant fitting to Dining Area of Kitchen (if applicable).
- Quartz worktop to Kitchen only with quartz upstands.
- Ceramic flooring to Kitchen & Utility (if applicable).
- Full gas central heating with Smart Thermostat.