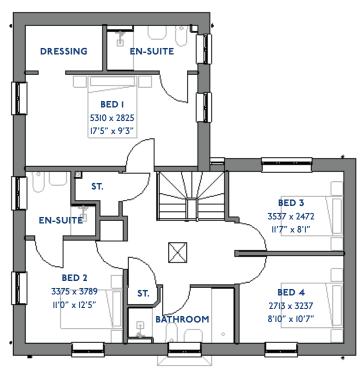

### The Cardinal

#### The Cardinal: 4 bed detached house

- Quality and value from a very old established family business with an enviable reputation.
- Traditional brick construction with a good standard of insulation.
- Solid internal walls to ground and 1st floor.
- PVCu windows, soffits and fascias.
- To include Oak Internal Doors.
- White Emulsion paint throughout.
- Fitted Kitchen with Single Oven in tall housing with Combination Microwave Oven, 5 Burner Gas Hob, Flat Bottom Canopy Chimney and Stainless Steel Splashback. Under Pelmet lighting to wall units, Tall larder unit with wirework pull in baskets. A one & half bowl Under Mounted Stainless Steel sink, plumbing and electrics for washing machine, Integrated Fridge Freezer and Dishwasher. White downlighters to Kitchen & pendant fitting to Dining Area of Kitchen (if applicable).
- Quartz worktop to Kitchen only with quartz upstands.
- Ceramic flooring to Kitchen & Utility (if applicable).
- Full gas central heating with Smart Thermostat.

- White sanitary ware with co-ordinating wall tiles & white downlighters to Bathroom only. Thermostatic shower over bath in Main Bathroom together with a Silver shower screen. Thermostatic shower to En-Suite with co-ordinating wall tiles. Shaver Socket & Chrome Heated Towel Rail to the Bathroom & En-Suite.
- Cat 5 socket to Lounge next to TV aerial point and Bed 1 & Study (if applicable). TV aerial point in Lounge, Bed 1 & Kitchen/Diner.
- Intruder Alarm system.
- Smoke detectors, Carbon Monoxide Alarm and security locks to all external doors. Door Bell. External light to front and to rear of property.
- Outside tap to rear of property.
- Fenced rear garden. Turfing to front and rear gardens (where applicable).
- N.H.B.C IO year warranty.
- Carpets from the Jelson selected range.