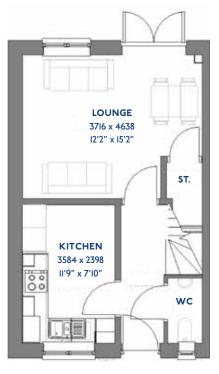

### The Heron

3 bed semi-detached house

<sup>\*</sup>Please note this property can be built in brick or render

#### The Heron: 3 bed semi-detached house

- Quality and value from a very old established family business with an enviable reputation.
- Traditional brick construction with a good standard of insulation.
- Solid internal walls to ground and 1st floor.
- PVCu windows, soffits and fascias.
- White Emulsion paint throughout.
- Fitted Kitchen with Single Oven in tall housing, 4 Burner Gas and Flat Bottom Canopy Chimney. A single bowl Stainless Steel sink, plumbing and electrics for washing machine, Integrated Fridge Freezer and Dishwasher. White downlighters to Kitchen & pendant fitting to Dining Area of Kitchen (if applicable).
- Ceramic flooring to Kitchen.
- Full gas central heating with thermostat and Solar Panels.
- White sanitary ware with co-ordinating wall tiles & white downlighters to Bathroom only. Thermostatic shower over bath in Main Bathroom together with a Silver shower screen. Thermostatic shower to En-Suite with co-ordinating wall tiles. Shaver Socket & Chrome Heated Towel Rail to the Bathroom & En-Suite.