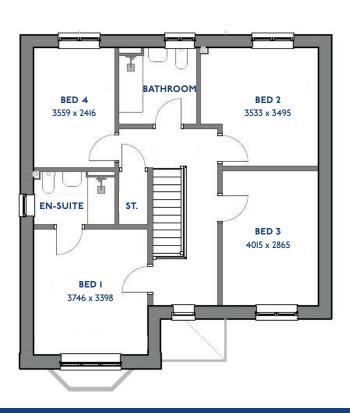

### The Cardinal

#### The Cardinal: 4 bed detached house

- Quality and value from a very old established family business with an enviable reputation.
- Traditional brick construction with a good standard of insulation.
- Solid internal walls to ground and 1st floor.
- PVCu windows, soffits and fascias.
- To include Oak Internal Doors.
- White Emulsion paint throughout.
- Fitted Kitchen with Single Oven in tall housing with Combination Microwave Oven, 5 Burner Gas Hob, Flat Bottom Canopy Chimney and Stainless Steel Splashback. Under Pelmet lighting to wall units, Tall larder unit with wirework pull in baskets. A one & half bowl Under Mounted Stainless Steel sink, plumbing and electrics for washing machine, Integrated Fridge Freezer and Dishwasher. White downlighters to Kitchen & pendant fitting to Dining Area of Kitchen (if applicable).
- Quartz worktop to Kitchen only with quartz upstands.
- Ceramic flooring to Kitchen & Utility (if applicable).
- Full gas central heating with Smart Thermostat.

- White sanitary ware with co-ordinating wall tiles & white downlighters to Bathroom only. Thermostatic shower over bath in Main Bathroom together with a Silver shower screen. Thermostatic shower to En-Suite with co-ordinating wall tiles. Shaver Socket & Chrome Heated Towel Rail to the Bathroom & En-Suite.
- Cat 5 socket to Lounge next to TV aerial point and Bed 1 & Study (if applicable). TV aerial point in Lounge, Bed 1 & Kitchen/Diner.
- Intruder Alarm system.
- Smoke detectors, Carbon Monoxide Alarm and security locks to all external doors. Door Bell. External light to front and to rear of property.
- Outside tap to rear of property.
- Fenced rear garden. Turfing to front and rear gardens (where applicable).
- N.H.B.C IO year warranty.
- Carpets from the Jelson selected range.