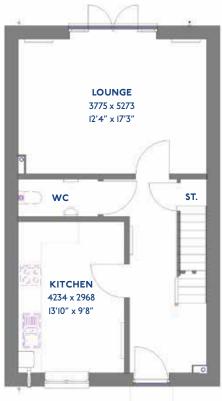

### The Heron

3 bed semi-detached house

<sup>\*</sup>Please note this property can be built in brick or render

#### The Heron: 3 bed semi-detached house

- Quality and value from a very old established family business with an enviable reputation.
- Traditional brick construction with a good standard of insulation.
- Solid internal walls to ground and 1st floor.
- PVCu windows, soffits and fascias.
- White Emulsion paint throughout.
- Fitted Kitchen with Single Oven in tall housing, 4 Burner Gas and Flat Bottom Canopy Chimney. A single bowl Stainless Steel sink, plumbing and electrics for washing machine, Integrated Fridge Freezer and Dishwasher. White downlighters to Kitchen & pendant fitting to Dining Area of Kitchen (if applicable).
- Ceramic flooring to Kitchen.
- Full gas central heating with thermostat and Solar Panels.
- White sanitary ware with co-ordinating wall tiles & white downlighters to Bathroom only. Thermostatic shower over bath in Main Bathroom together with a Silver shower screen. Thermostatic shower to En-Suite with co-ordinating wall tiles. Shaver Socket & Chrome Heated Towel Rail to the Bathroom & En-Suite.

- Cat 5 socket to Lounge next to TV aerial point and Bed 1 & Study (if applicable). TV aerial point in Lounge, Bed 1 & Kitchen/Diner.
- Wiring only for future Intruder Alarm for keypad, control panel and bell box.
- Smoke detectors, Carbon Monoxide Alarm and security locks to all external doors. External light to front and rear elevation.
- Outside tap to rear of property.
- Fenced rear garden. Turfing to front and rear gardens (where applicable).
- N.H.B.C 10 year warranty.
- Carpets from the Jelson selected range.