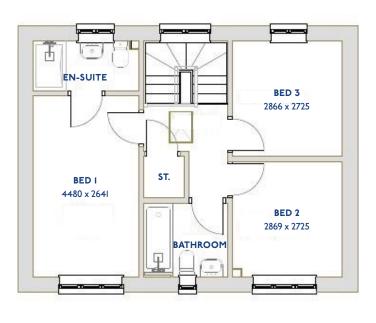

### The Cardinal

#### The Cardinal: 4 bed detached house

- Quality and value from a very old established family business with an enviable reputation.
- Traditional brick construction with a good standard of insulation.
- Solid internal walls to ground and 1st floor.
- PVCu windows, soffits and fascias.
- To include Oak Internal Doors.
- White Emulsion paint throughout.
- Fitted Kitchen with Single Oven in tall housing with Combination Microwave Oven, 5 Burner Gas Hob, Flat Bottom Canopy Chimney and Stainless Steel Splashback. Under Pelmet lighting to wall units, Tall larder unit with wirework pull in baskets. A one & half bowl Under Mounted Stainless Steel sink, plumbing and electrics for washing machine, Integrated Fridge Freezer and Dishwasher. White downlighters to Kitchen & pendant fitting to Dining Area of Kitchen (if applicable).
- Quartz worktop to Kitchen only with quartz upstands.
- Ceramic flooring to Kitchen & Utility (if applicable).
- Full gas central heating with Smart Thermostat.