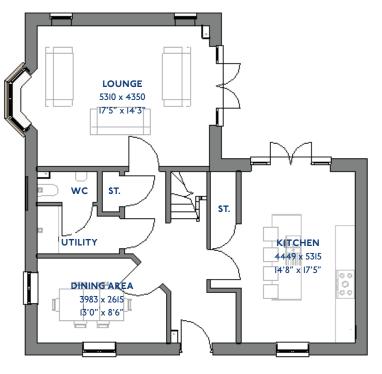

### The Cardinal

#### The Cardinal: 4 bed detached house

- Quality and value from a very old established family business with an enviable reputation.
- Traditional brick construction with a good standard of insulation.
- Solid internal walls to ground and 1st floor.
- PVCu windows, soffits and fascias.
- To include Oak Internal Doors.
- White Emulsion paint throughout.
- Fitted Kitchen with Single Oven in tall housing with Combination Microwave Oven, 5 Burner Gas Hob, Flat Bottom Canopy Chimney and Stainless Steel Splashback. Under Pelmet lighting to wall units, Tall larder unit with wirework pull in baskets. A one & half bowl Under Mounted Stainless Steel sink, plumbing and electrics for washing machine, Integrated Fridge Freezer and Dishwasher. White downlighters to Kitchen & pendant fitting to Dining Area of Kitchen (if applicable).
- Quartz worktop to Kitchen only with quartz upstands.
- Ceramic flooring to Kitchen & Utility (if applicable).
- Full gas central heating with Smart Thermostat.

- White sanitary ware with co-ordinating wall tiles & white downlighters to Bathroom only. Thermostatic shower over bath in Main Bathroom together with a Silver shower screen. Thermostatic shower to En-Suite with co-ordinating wall tiles. Shaver Socket & Chrome Heated Towel Rail to the Bathroom & En-Suite.
- Cat 5 socket to Lounge next to TV aerial point and Bed 1 & Study (if applicable). TV aerial point in Lounge, Bed 1 & Kitchen/Diner.
- Intruder Alarm system.
- Smoke detectors, Carbon Monoxide Alarm and security locks to all external doors. Door Bell. External light to front and to rear of property.
- Outside tap to rear of property.
- Fenced rear garden. Turfing to front and rear gardens (where applicable).
- N.H.B.C IO year warranty.
- Carpets from the Jelson selected range.