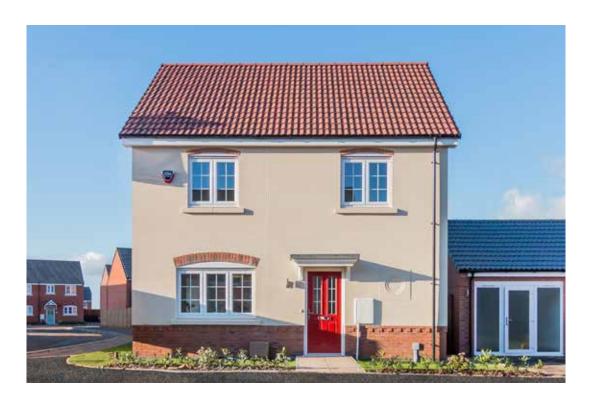

### The Cardinal

#### The Cardinal: 4 bed detached house

- Quality and value from a very old established family business with an enviable reputation.
- Traditional brick construction with a good standard of insulation.
- Solid internal walls to ground and 1st floor.
- PVCu windows, soffits and fascias.
- To include Oak Internal Doors.
- White Emulsion paint throughout.
- Fitted Kitchen with Single Oven in tall housing with Combination Microwave Oven, 5 Burner Gas Hob, Flat Bottom Canopy Chimney and Stainless Steel Splashback. Under Pelmet lighting to wall units, Tall larder unit with wirework pull in baskets. A one & half bowl Under Mounted Stainless Steel sink, plumbing and electrics for washing machine, Integrated Fridge Freezer and Dishwasher. White downlighters to Kitchen & pendant fitting to Dining Area of Kitchen (if applicable).
- Quartz worktop to Kitchen only with quartz upstands.
- Ceramic flooring to Kitchen & Utility (if applicable).
- Full gas central heating with Smart Thermostat.

- White sanitary ware with co-ordinating wall tiles & white downlighters to Bathroom only. Thermostatic shower over bath in Main Bathroom together with a Silver shower screen. Thermostatic shower to En-Suite with co-ordinating wall tiles. Shaver Socket & Chrome Heated Towel Rail to the Bathroom & En-Suite.
- Cat 5 socket to Lounge next to TV aerial point and Bed 1 & Study (if applicable). TV aerial point in Lounge, Bed 1 & Kitchen/Diner.
- Intruder Alarm system.
- Smoke detectors, Carbon Monoxide Alarm and security locks to all external doors. Door Bell. External light to front and to rear of property.
- Outside tap to rear of property.
- Fenced rear garden. Turfing to front and rear gardens (where applicable).
- N.H.B.C IO year warranty.
- Carpets from the Jelson selected range.