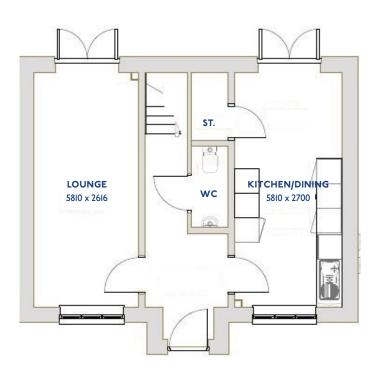

### The Cardinal

#### The Cardinal: 4 bed detached house

- Quality and value from a very old established family business with an enviable reputation.
- Traditional brick construction with a good standard of insulation.
- Solid internal walls to ground and 1st floor.
- PVCu windows, soffits and fascias.
- To include Oak Internal Doors.
- White Emulsion paint throughout.
- Fitted Kitchen with Single Oven in tall housing with Combination Microwave Oven, 5 Burner Gas Hob, Flat Bottom Canopy Chimney and Stainless Steel Splashback. Under Pelmet lighting to wall units, Tall larder unit with wirework pull in baskets. A one & half bowl Under Mounted Stainless Steel sink, plumbing and electrics for washing machine, Integrated Fridge Freezer and Dishwasher. White downlighters to Kitchen & pendant fitting to Dining Area of Kitchen (if applicable).
- Quartz worktop to Kitchen only with quartz upstands.
- Ceramic flooring to Kitchen & Utility (if applicable).
- Full gas central heating with Smart Thermostat.