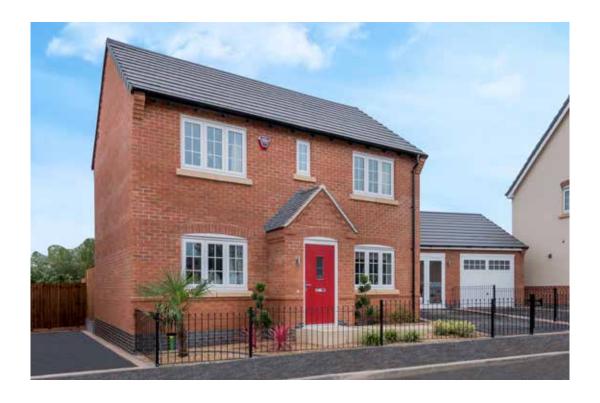

### The Cardinal

#### The Cardinal: 4 bed detached house

- Quality and value from a very old established family business with an enviable reputation.
- Traditional brick construction with a good standard of insulation.
- Solid internal walls to ground and 1st floor.
- PVCu windows, soffits and fascias.
- To include Oak Internal Doors.
- White Emulsion paint throughout.
- Fitted Kitchen with Single Oven in tall housing with Combination Microwave Oven, 5 Burner Gas Hob, Flat Bottom Canopy Chimney and Stainless Steel Splashback. Under Pelmet lighting to wall units, Tall larder unit with wirework pull in baskets. A one & half bowl Under Mounted Stainless Steel sink, plumbing and electrics for washing machine, Integrated Fridge Freezer and Dishwasher. White downlighters to Kitchen & pendant fitting to Dining Area of Kitchen (if applicable).
- Quartz worktop to Kitchen only with quartz upstands.
- Ceramic flooring to Kitchen & Utility (if applicable).
- Full gas central heating with Smart Thermostat.