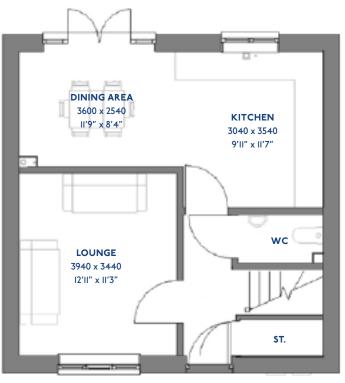

## The Redpoll

3 Bed Detached House

<sup>\*</sup>Please note this property can be built in brick or render

#### The Redpoll: 3 Bed Detached House

- Quality and value from a very old established family business with an enviable reputation.
- Traditional brick construction with a good standard of insulation.
- Solid internal walls to ground and 1st floor.
- PVCu windows, soffits and fascias.
- White Emulsion paint throughout.
- Fitted Kitchen with Double Oven in tall housing, 4 Burner Gas Hob and Flat Bottom Canopy Chimney. Under Pelmet lighting to wall units. A one & half bowl Stainless Steel sink, plumbing and electrics for washing machine, Integrated Fridge Freezer and Dishwasher. White downlighters to Kitchen & pendant fitting to Dining Area of Kitchen (if applicable).
- Ceramic flooring to Kitchen.
- Full gas central heating with Thermostat & Solar Panels.

- White sanitary ware with co-ordinating wall tiles & white downlighters to Bathroom only. Thermostatic shower over bath in Main Bathroom together with a Silver shower screen. Thermostatic shower to En-Suite with co-ordinating wall tiles. Shaver Socket & Chrome Heated Towel Rail to the Bathroom & En-Suite.
- Cat 5 socket to Lounge next to TV aerial point and Bed 1 & Study (if applicable). TV aerial point in Lounge, Bed 1 & Kitchen/Diner.
- Intruder Alarm system.
- Smoke detectors, Carbon Monoxide Alarm and security locks to all external doors. Door Bell. External light to front and rear of property.
- Outside tap to rear of property.
- Fenced rear garden. Turfing to front and rear gardens.
- N.H.B.C IO year warranty.
- Carpets from the Jelson selected range.