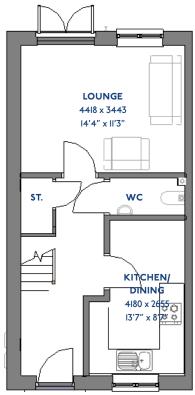

## The Amber

2 bed semi-detached house

<sup>\*</sup>Please note this property can be built in brick or render

#### The Amber: 2 bed semi-detached house

- Quality and value from a very old established family business with an enviable reputation.
- Traditional brick construction with a good standard of insulation.
- Solid internal walls to ground and 1st floor.
- PVCu windows, soffits and fascias.
- White Emulsion paint throughout.
- Fitted Kitchen with Single Oven 4 Burner Gas Hob and Flat Bottom Canopy Chimney. A single bowl Stainless Steel sink, plumbing and electrics for washing machine, Integrated Fridge Freezer and Dishwasher. White downlighters to Kitchen & pendant fitting to Dining Area of Kitchen (if applicable).
- Ceramic flooring to Kitchen & Utility (if applicable).
- Full gas central heating with Thermostat & Solar Panels.

- White sanitary ware with co-ordinating wall tiles & white downlighters to Bathroom only. Thermostatic shower over bath in Main Bathroom together with a Silver shower screen. Shaver Socket & Chrome Heated Towel Rail to the Bathroom.
- Cat 5 socket to Lounge next to TV aerial point and Bed I & Study (if applicable). TV aerial point in Lounge, Bed I.
- Wiring only for future Intruder Alarm for keypad, control panel and bell box.
- Smoke detectors, Carbon Monoxide Alarm and security locks to all external doors. External light to front and rear of property.
- Outside tap to rear of property.
- Fenced rear garden. Turfing to front and rear gardens (where applicable).
- N.H.B.C IO year warranty.
- Carpets from the Jelson selected range.