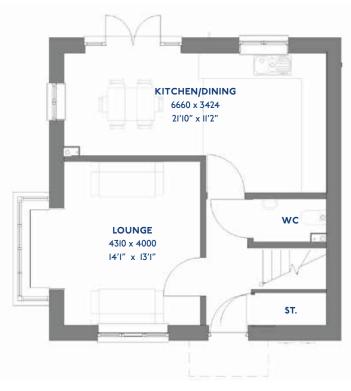

## The Swift

<sup>\*</sup>Please note this property can be built in brick or render

The Swift: 3 bed detached house

- Quality and value from a very old established family business with an enviable reputation.
- Traditional brick construction with a good standard of insulation.
- Solid internal walls to ground and 1st floor.
- PVCu windows, soffits and fascias.
- White Emulsion paint throughout.
- Fitted Kitchen with Double Oven in tall housing, 4 Burner Gas Hob and Flat Bottom Canopy Chimney. Under Pelmet lighting to wall units. A one & half bowl Stainless Steel sink, plumbing and electrics for washing machine, Integrated Fridge Freezer and Dishwasher. White downlighters to Kitchen & pendant fitting to Dining Area of Kitchen (if applicable).
- Ceramic flooring to Kitchen & Utility (if applicable).
- Full gas central heating (or alternative system if gas not available) with Thermostat.

- White sanitary ware with co-ordinating wall tiles & white downlighters to Bathroom only. Thermostatic shower over bath in Main Bathroom together with a Silver shower screen. Thermostatic shower to En-Suite with co-ordinating wall tiles. Shaver Socket & Chrome Heated Towel Rail to the Bathroom & En-Suite.
- Cat 5 socket to Lounge next to TV aerial point and Bed 1 & Study (if applicable). TV aerial point in Lounge, Bed 1 & Kitchen/Diner.
- Intruder Alarm system.
- Smoke detectors, Carbon Monoxide Alarm and security locks to all external doors. Door Bell. External light to front and rear of property.
- Outside tap to rear of property.
- Fenced rear garden. Turfing to front and rear gardens.
- N.H.B.C IO year warranty.
- Carpets from the Jelson selected range.