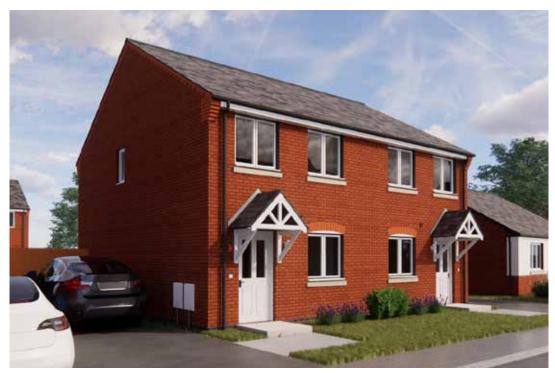

## The Amber

2 bed semi-detached house

<sup>\*</sup>Please note this property can be built in brick or render

#### The Amber: 2 bed semi-detached house

- Quality and value from a very old established family business with an enviable reputation.
- Traditional brick construction with a good standard of insulation.
- Solid internal walls to ground and 1st floor.
- PVCu windows, soffits and fascias.
- White Emulsion paint throughout.
- Fitted Kitchen with Single Oven 4 Burner Gas Hob and Flat Bottom Canopy Chimney. A single bowl Stainless Steel sink, plumbing and electrics for washing machine, Integrated Fridge Freezer and Dishwasher. White downlighters to Kitchen & pendant fitting to Dining Area of Kitchen (if applicable).
- Ceramic flooring to Kitchen & Utility (if applicable).
- Full gas central heating with Thermostat & Solar Panels.

- White sanitary ware with co-ordinating wall tiles & white downlighters to Bathroom only. Thermostatic shower over bath in Main Bathroom together with a Silver shower screen. Shaver Socket & Chrome Heated Towel Rail to the Bathroom.
- Cat 5 socket to Lounge next to TV aerial point and Bed I & Study (if applicable). TV aerial point in Lounge, Bed I.
- Wiring only for future Intruder Alarm for keypad, control panel and bell box.
- Smoke detectors, Carbon Monoxide Alarm and security locks to all external doors. External light to front and rear of property.
- Outside tap to rear of property.
- Fenced rear garden. Turfing to front and rear gardens (where applicable).
- N.H.B.C IO year warranty.
- Carpets from the Jelson selected range.