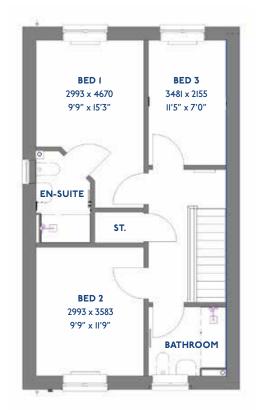

### The Heron

3 bed semi-detached house

<sup>\*</sup>Please note this property can be built in brick or render

#### The Heron: 3 bed semi-detached house

- Quality and value from a very old established family business with an enviable reputation.
- Traditional brick construction with a good standard of insulation.
- Solid internal walls to ground and 1st floor.
- PVCu windows, soffits and fascias.
- White Emulsion paint throughout.
- Fitted Kitchen with Single Oven in tall housing, 4 Burner Gas and Flat Bottom Canopy Chimney. A single bowl Stainless Steel sink, plumbing and electrics for washing machine, Integrated Fridge Freezer and Dishwasher. White downlighters to Kitchen & pendant fitting to Dining Area of Kitchen (if applicable).
- Ceramic flooring to Kitchen.
- Full gas central heating with thermostat and Solar Panels.
- White sanitary ware with co-ordinating wall tiles & white downlighters to Bathroom only. Thermostatic shower over bath in Main Bathroom together with a Silver shower screen. Thermostatic shower to En-Suite with co-ordinating wall tiles. Shaver Socket & Chrome Heated Towel Rail to the Bathroom & En-Suite.

- Cat 5 socket to Lounge next to TV aerial point and Bed 1 & Study (if applicable). TV aerial point in Lounge, Bed 1 & Kitchen/Diner.
- Wiring only for future Intruder Alarm for keypad, control panel and bell box.
- Smoke detectors, Carbon Monoxide Alarm and security locks to all external doors. External light to front and rear elevation.
- Outside tap to rear of property.
- Fenced rear garden. Turfing to front and rear gardens (where applicable).
- N.H.B.C 10 year warranty.
- Carpets from the Jelson selected range.