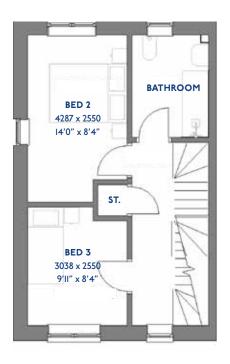

### The Heron

3 bed semi-detached house

<sup>\*</sup>Please note this property can be built in brick or render

#### The Heron: 3 bed semi-detached house

- Quality and value from a very old established family business with an enviable reputation.
- Traditional brick construction with a good standard of insulation.
- Solid internal walls to ground and 1st floor.
- PVCu windows, soffits and fascias.
- White Emulsion paint throughout.
- Fitted Kitchen with Single Oven in tall housing, 4 Burner Gas and Flat Bottom Canopy Chimney. A single bowl Stainless Steel sink, plumbing and electrics for washing machine, Integrated Fridge Freezer and Dishwasher. White downlighters to Kitchen & pendant fitting to Dining Area of Kitchen (if applicable).
- Ceramic flooring to Kitchen.
- Full gas central heating with thermostat and Solar Panels.
- White sanitary ware with co-ordinating wall tiles & white downlighters to Bathroom only. Thermostatic shower over bath in Main Bathroom together with a Silver shower screen. Thermostatic shower to En-Suite with co-ordinating wall tiles. Shaver Socket & Chrome Heated Towel Rail to the Bathroom & En-Suite.