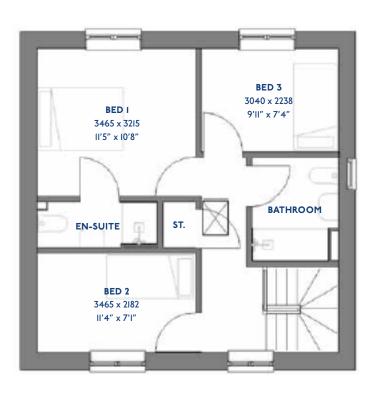

## The Redpoll

3 Bed Detached House

<sup>\*</sup>Please note this property can be built in brick or render

#### The Redpoll: 3 Bed Detached House

- Quality and value from a very old established family business with an enviable reputation.
- Traditional brick construction with a good standard of insulation.
- Solid internal walls to ground and 1st floor.
- PVCu windows, soffits and fascias.
- White Emulsion paint throughout.
- Fitted Kitchen with Double oven in tall housing, 4 Burner Gas Hob and Flat Bottom Canopy Chimney. Under Pelmet lighting to wall units. A one & half bowl Stainless Steel sink, plumbing and electrics for washing machine, Integrated Fridge Freezer and Dishwasher. White downlighters to Kitchen & pendant fitting to Dining Area of Kitchen (if applicable).
- Ceramic flooring to Kitchen.
- Full gas central heating with thermostat & Solar Panels
- VEVA Domestic EV Charger (Untethered)

- White sanitary ware with co-ordinating wall tiles & white downlighters to Bathroom only. Thermostatic shower over bath in Main Bathroom together with a Silver shower screen. Thermostatic shower to En-Suite with co-ordinating wall tiles. Shaver Socket & Chrome Heated Towel Rail to the Bathroom & En-Suite.
- Cat 5 socket to Lounge next to TV aerial point and Bed 1 & Study (if applicable). TV aerial point in Lounge, Bed 1 & Kitchen/Diner.
- Intruder Alarm system.
- Smoke detectors, Carbon Monoxide Alarm and security locks to all external doors. Door Bell. External light to front and rear of property.
- Outside tap to rear of property.
- Fenced rear garden. Turfing to front and rear gardens.
- N.H.B.C IO year warranty.
- Carpets from the Jelson selected range.