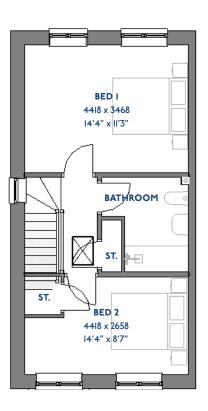

## The Amber

2 bed semi-detached house

<sup>\*</sup>Please note this property can be built in brick or render

#### The Amber: 2 bed semi-detached house

- Quality and value from a very old established family business with an enviable reputation.
- Traditional brick construction with a good standard of insulation.
- Solid internal walls to ground and 1st floor.
- PVCu windows, soffits and fascias.
- White Emulsion paint throughout.
- Fitted Kitchen with Single Oven 4 Burner Gas Hob and Flat Bottom Canopy Chimney. A single bowl Stainless Steel sink, plumbing and electrics for washing machine, Integrated Fridge Freezer and Dishwasher. White downlighters to Kitchen & pendant fitting to Dining Area of Kitchen (if applicable).
- Ceramic flooring to Kitchen & Utility (if applicable).
- Full gas central heating with Thermostat & Solar Panels.

- White sanitary ware with co-ordinating wall tiles & white downlighters to Bathroom only. Thermostatic shower over bath in Main Bathroom together with a Silver shower screen. Shaver Socket & Chrome Heated Towel Rail to the Bathroom.
- Cat 5 socket to Lounge next to TV aerial point and Bed I & Study (if applicable). TV aerial point in Lounge, Bed I.
- Wiring only for future Intruder Alarm for keypad, control panel and bell box.
- Smoke detectors, Carbon Monoxide Alarm and security locks to all external doors. External light to front and rear of property.
- Outside tap to rear of property.
- Fenced rear garden. Turfing to front and rear gardens (where applicable).
- N.H.B.C IO year warranty.
- Carpets from the Jelson selected range.