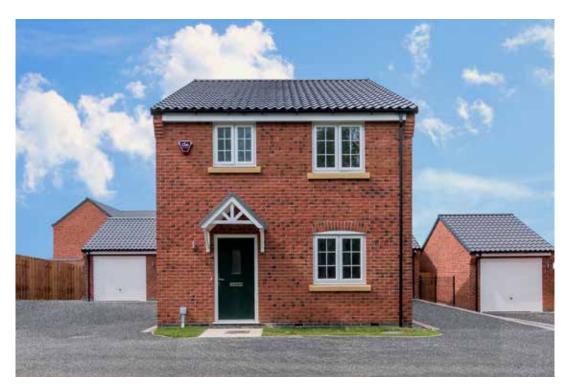

### The Heron

3 bed semi-detached house

<sup>\*</sup>Please note this property can be built in brick or render

#### The Heron: 3 bed semi-detached house

- Quality and value from a very old established family business with an enviable reputation.
- Traditional brick construction with a good standard of insulation.
- Solid internal walls to ground and 1st floor.
- PVCu windows, soffits and fascias.
- White Emulsion paint throughout.
- Fitted Kitchen with Single Oven in tall housing, 4 Burner Gas and Flat Bottom Canopy Chimney. A single bowl Stainless Steel sink, plumbing and electrics for washing machine, Integrated Fridge Freezer and Dishwasher. White downlighters to Kitchen & pendant fitting to Dining Area of Kitchen (if applicable).
- Ceramic flooring to Kitchen.
- Full gas central heating with thermostat and Solar Panels.
- White sanitary ware with co-ordinating wall tiles & white downlighters to Bathroom only. Thermostatic shower over bath in Main Bathroom together with a Silver shower screen. Thermostatic shower to En-Suite with co-ordinating wall tiles. Shaver Socket & Chrome Heated Towel Rail to the Bathroom & En-Suite.