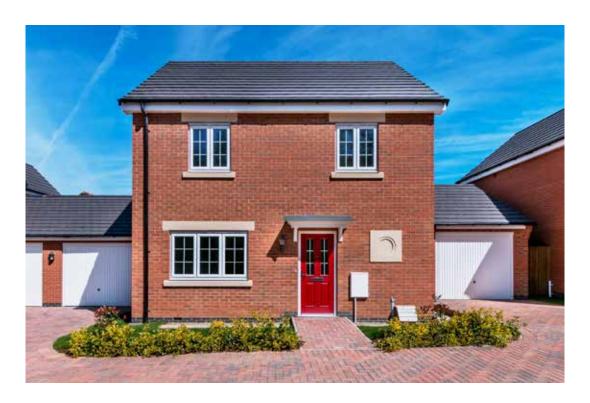

## The Redpoll

3 Bed Detached House

<sup>\*</sup>Please note this property can be built in brick or render

#### The Redpoll: 3 Bed Detached House

- Quality and value from a very old established family business with an enviable reputation.
- Traditional brick construction with a good standard of insulation.
- Solid internal walls to ground and 1st floor.
- PVCu windows, soffits and fascias.
- White Emulsion paint throughout.
- Fitted Kitchen with Double Oven in tall housing, 4 Burner Gas Hob and Flat Bottom Canopy Chimney. Under Pelmet lighting to wall units. A one & half bowl Stainless Steel sink, plumbing and electrics for washing machine, Integrated Fridge Freezer and Dishwasher. White downlighters to Kitchen & pendant fitting to Dining Area of Kitchen (if applicable).
- Ceramic flooring to Kitchen.
- Full gas central heating with Thermostat & Solar Panels.