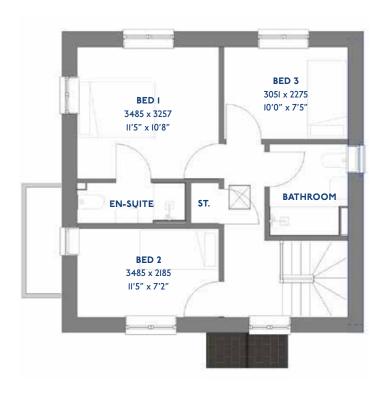

## The Redpoll

3 Bed Detached House

<sup>\*</sup>Please note this property can be built in brick or render

#### The Redpoll: 3 Bed Detached House

- Quality and value from a very old established family business with an enviable reputation.
- Traditional brick construction with a good standard of insulation.
- Solid internal walls to ground and 1st floor.
- PVCu windows, soffits and fascias.
- White Emulsion paint throughout.
- Fitted Kitchen with Double Oven in tall housing, 4 Burner Gas Hob and Flat Bottom Canopy Chimney. Under Pelmet lighting to wall units. A one & half bowl Stainless Steel sink, plumbing and electrics for washing machine, Integrated Fridge Freezer and Dishwasher. White downlighters to Kitchen & pendant fitting to Dining Area of Kitchen (if applicable).
- Ceramic flooring to Kitchen.
- Full gas central heating with Thermostat & Solar Panels.

- White sanitary ware with co-ordinating wall tiles & white downlighters to Bathroom only. Thermostatic shower over bath in Main Bathroom together with a Silver shower screen. Thermostatic shower to En-Suite with co-ordinating wall tiles. Shaver Socket & Chrome Heated Towel Rail to the Bathroom & En-Suite.
- Cat 5 socket to Lounge next to TV aerial point and Bed 1 & Study (if applicable). TV aerial point in Lounge, Bed 1 & Kitchen/Diner.
- Intruder Alarm system.
- Smoke detectors, Carbon Monoxide Alarm and security locks to all external doors. Door Bell. External light to front and rear of property.
- Outside tap to rear of property.
- Fenced rear garden. Turfing to front and rear gardens.
- N.H.B.C IO year warranty.
- Carpets from the Jelson selected range.