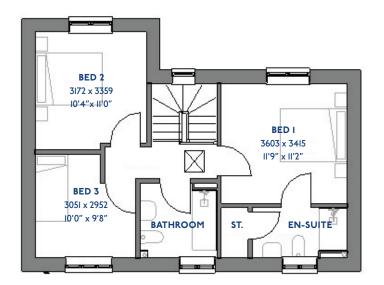

# The Cardinal

4 bed detached house

\*Please note this property can be built in brick or render.

JD4IIL

# Specification

The Cardinal: 4 bed detached house

- Quality and value from a very old established family business with an enviable reputation.
- Traditional brick construction with a good standard of insulation.
- Solid internal walls to ground and 1st floor.
- PVCu windows, soffits and fascias.
- To include Oak Internal Doors.
- White Emulsion paint throughout.
- Fitted Kitchen with Single Oven in tall housing with Combination Microwave Oven, 5 Burner Gas Hob, Flat Bottom Canopy Chimney and Stainless Steel Splashback. Under Pelmet lighting to wall units, small larder unit with wirework pull in baskets. A one & half bowl Under Mounted Stainless Steel sink, plumbing and electrics for washing machine, Integrated Fridge Freezer and Dishwasher. White downlight-ers to Kitchen & pendant fitting to Dining Area of Kitchen (if applicable).
- Quartz worktop to Kitchen only with quartz upstands.
- Ceramic flooring to Kitchen & Utility (if applicable).