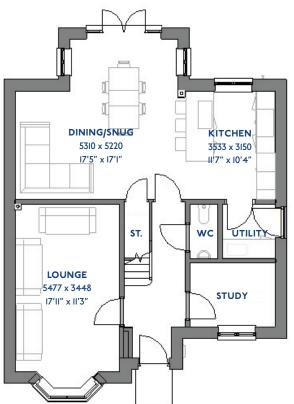

# The Cardinal

4 bed detached house

\*Please note this property can be built in brick or render.

JD4IIL

# Specification

The Cardinal: 4 bed detached house

- Quality and value from a very old established family business with an enviable reputation.
- Traditional brick construction with a good standard of insulation.
- Solid internal walls to ground and 1st floor.
- PVCu windows, soffits and fascias.
- To include Oak Internal Doors.
- White Emulsion paint throughout.
- Fitted Kitchen with Single Oven in tall housing with Combination Microwave Oven, 5 Burner Gas Hob, Flat Bottom Canopy Chimney and Stainless Steel Splashback. Under Pelmet lighting to wall units, small larder unit with wirework pull in baskets. A one & half bowl Under Mounted Stainless Steel sink, plumbing and electrics for washing machine, Integrated Fridge Freezer and Dishwasher. White downlight-ers to Kitchen & pendant fitting to Dining Area of Kitchen (if applicable).
- Quartz worktop to Kitchen only with quartz upstands.
- Ceramic flooring to Kitchen & Utility (if applicable).

- Full gas central heating with smart thermostat and Solar Panels.
- White sanitary ware with co-ordinating wall tiles & white downlighters to Bathroom only. Thermostatic shower over bath in Main Bathroom together with a Silver shower screen. Shaver Socket & Chrome Heated Towel Rail to the Bathroom.
- Cat 5 socket to Lounge next to TV aerial point and Bed
   I & Study (if applicable). TV aerial point in Lounge, Bed I
   & Kitchen/Diner.
- Intruder Alarm system
- Smoke detectors, Carbon Monoxide Alarm and security locks to all external doors. Door Bell. External light to front and rear of proper-ty.
- Outside tap to rear of property.
- Fenced rear garden. Turfing to front and rear gardens (where applicable).
- N.H.B.C 10 year warranty.
- Carpets from the Jelson selected range.