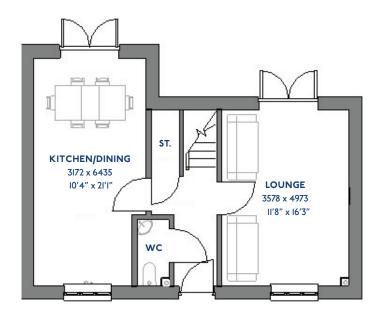

# The Cardinal

4 bed detached house

\*Please note this property can be built in brick or render.

JD4IIL

# Specification

The Cardinal: 4 bed detached house

- Quality and value from a very old established family business with an enviable reputation.
- Traditional brick construction with a good standard of insulation.
- Solid internal walls to ground and 1st floor.
- PVCu windows, soffits and fascias.
- To include Oak Internal Doors.
- White Emulsion paint throughout.
- Fitted Kitchen with Single Oven in tall housing with Combination Microwave Oven, 5 Burner Gas Hob, Flat Bottom Canopy Chimney and Stainless Steel Splashback. Under Pelmet lighting to wall units, small larder unit with wirework pull in baskets. A one & half bowl Under Mounted Stainless Steel sink, plumbing and electrics for washing machine, Integrated Fridge Freezer and Dishwasher. White downlight-ers to Kitchen & pendant fitting to Dining Area of Kitchen (if applicable).
- Quartz worktop to Kitchen only with quartz upstands.
- Ceramic flooring to Kitchen & Utility (if applicable).