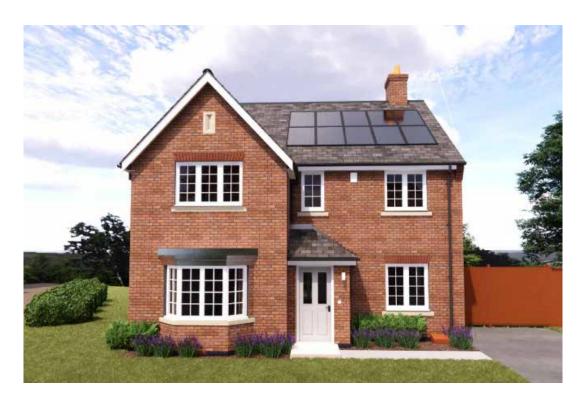

# The Cardinal

4 bed detached house

\*Please note this property can be built in brick or render.

JD4IIL

# Specification

The Cardinal: 4 bed detached house

- Quality and value from a very old established family business with an enviable reputation.
- Traditional brick construction with a good standard of insulation.
- Solid internal walls to ground and 1st floor.
- PVCu windows, soffits and fascias.
- To include Oak Internal Doors.
- White Emulsion paint throughout.
- Fitted Kitchen with Single Oven in tall housing with Combination Microwave Oven, 5 Burner Gas Hob, Flat Bottom Canopy Chimney and Stainless Steel Splashback. Under Pelmet lighting to wall units, small larder unit with wirework pull in baskets. A one & half bowl Under Mounted Stainless Steel sink, plumbing and electrics for washing machine, Integrated Fridge Freezer and Dishwasher. White downlight-ers to Kitchen & pendant fitting to Dining Area of Kitchen (if applicable).
- Quartz worktop to Kitchen only with quartz upstands.
- Ceramic flooring to Kitchen & Utility (if applicable).

- Full gas central heating with smart thermostat and Solar Panels.
- White sanitary ware with co-ordinating wall tiles & white downlighters to Bathroom only. Thermostatic shower over bath in Main Bathroom together with a Silver shower screen. Shaver Socket & Chrome Heated Towel Rail to the Bathroom.
- Cat 5 socket to Lounge next to TV aerial point and Bed
   I & Study (if applicable). TV aerial point in Lounge, Bed I
   & Kitchen/Diner.
- Intruder Alarm system
- Smoke detectors, Carbon Monoxide Alarm and security locks to all external doors. Door Bell. External light to front and rear of proper-ty.
- Outside tap to rear of property.
- Fenced rear garden. Turfing to front and rear gardens (where applicable).
- N.H.B.C 10 year warranty.
- Carpets from the Jelson selected range.