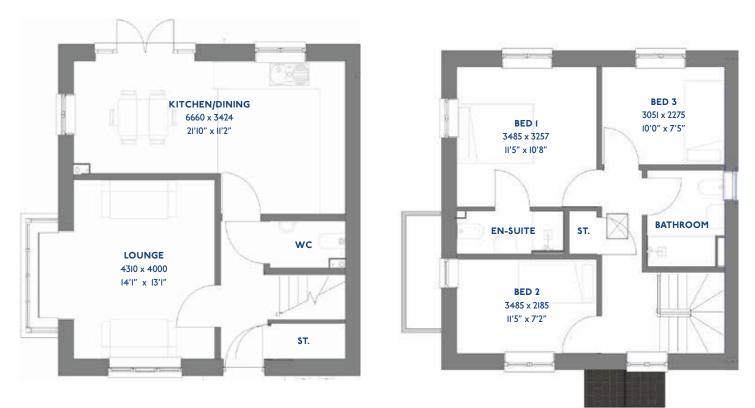

#### The Redpoll 3 bed detached house

\*Please note this property can be built in brick or render.

JD33IL

### Specification

The Redpoll: 3 bed detached house

- Quality and value from a very old established family business with an enviable reputation.
- Traditional brick construction with a good standard of insulation.
- Solid internal walls to ground and 1st floor.
- PVCu windows, soffits and fascias.
- White Emulsion paint throughout.
- Fitted Kitchen with Double oven in tall housing, 4
  Burner Gas Hob and Flat Bottom Canopy Chimney.
  Under Pelmet lighting to wall units. A one & half bowl
  Stainless Steel sink, plumbing and electrics for washing
  machine, Integrated Fridge Freezer and Dishwasher. White
  downlighters to Kitchen & pendant fitting to Dining Area
  of Kitchen (if applicable).
- Ceramic flooring to Kitchen.
- Full gas central heating with thermostat & Solar Panels.
- White sanitary ware with co-ordinating wall tiles & white downlighters to Bathroom only. Thermostatic shower over bath in Main Bath-room together with a Silver shower screen. Thermostatic shower to En-Suite with co-ordinating wall tiles. Shaver Socket & Chrome Heated Towel Rail to the Bathroom & En-Suite.

- Cat 5 socket to Lounge next to TV aerial point and Bed
   I & Study (if applicable). TV aerial point in Lounge, Bed I
   & Kitchen/Diner.
- Intruder Alarm system.
- Smoke detectors, Carbon Monoxide Alarm and security locks to all external doors. Door Bell. External light to front and rear of property.
- Outside tap to rear of property.
- Fenced rear garden. Turfing to front and rear gardens.
- N.H.B.C I0 year warranty.
- Carpets from the Jelson selected range.

Please note: This information is only for guidance. Jelson Limited reserve the right to make alterations as necessary in respect of design, dimensions and finish of properties. All dimensions are approximate and for identification purposes only. You are advised to check with our Sales Staff regarding choices and fittings in particular house types. Where an option is indicated, this is subject to the building stage and whether materials have already been ordered. The company's policy is one of continuous improvement both in design and construction and we must therefore, reserve the right to make amendments without notice. The details contained in this leaflet do not form part of, or constitute warranty or part of any contract.