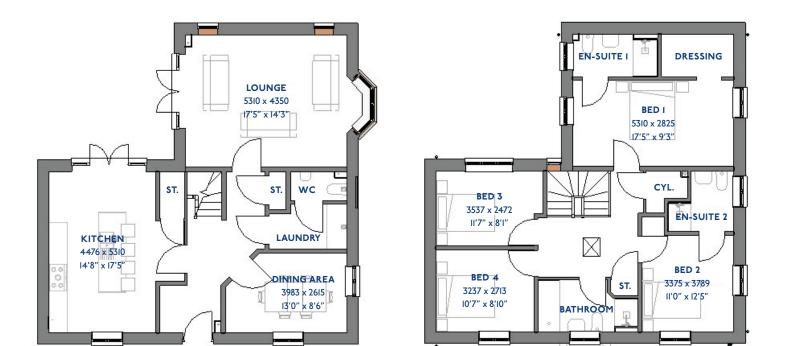

# The Cardinal

4 bed detached house

\*Please note this property can be built in brick or render.

JD4IIL

# Specification

The Cardinal: 4 bed detached house

- Quality and value from a very old established family business with an enviable reputation.
- Traditional brick construction with a good standard of insulation.
- Solid internal walls to ground and 1st floor.
- PVCu windows, soffits and fascias.
- To include Oak Internal Doors.
- White Emulsion paint throughout.
- Fitted Kitchen with Single Oven in tall housing with Combination Microwave Oven, 5 Burner Gas Hob, Flat Bottom Canopy Chimney and Stainless Steel Splashback. Under Pelmet lighting to wall units, small larder unit with wirework pull in baskets. A one & half bowl Under Mounted Stainless Steel sink, plumbing and electrics for washing machine, Integrated Fridge Freezer and Dishwasher. White downlight-ers to Kitchen & pendant fitting to Dining Area of Kitchen (if applicable).
- Quartz worktop to Kitchen only with quartz upstands.
- Ceramic flooring to Kitchen & Utility (if applicable).

- Full gas central heating with smart thermostat and Solar Panels.
- White sanitary ware with co-ordinating wall tiles & white downlighters to Bathroom only. Thermostatic shower over bath in Main Bathroom together with a Silver shower screen. Shaver Socket & Chrome Heated Towel Rail to the Bathroom.
- Cat 5 socket to Lounge next to TV aerial point and Bed
   I & Study (if applicable). TV aerial point in Lounge, Bed I
   & Kitchen/Diner.
- Intruder Alarm system
- Smoke detectors, Carbon Monoxide Alarm and security locks to all external doors. Door Bell. External light to front and rear of proper-ty.
- Outside tap to rear of property.
- Fenced rear garden. Turfing to front and rear gardens (where applicable).
- N.H.B.C 10 year warranty.
- Carpets from the Jelson selected range.

Please note: This information is only for guidance. Jelson Limited reserve the right to make alterations as necessary in respect of design, dimensions and finish of properties. All dimensions are approximate and for identification purposes only. You are advised to check with our Sales Staff regarding choices and fittings in particular house types. Where an option is indicated, this is subject to the building stage and whether materials have already been ordered. The company's policy is one of continuous improvement both in design and construction and we must therefore, reserve the right to make amendments without notice. The details contained in this leaflet do not form part of, or constitute warranty or part of any contract.