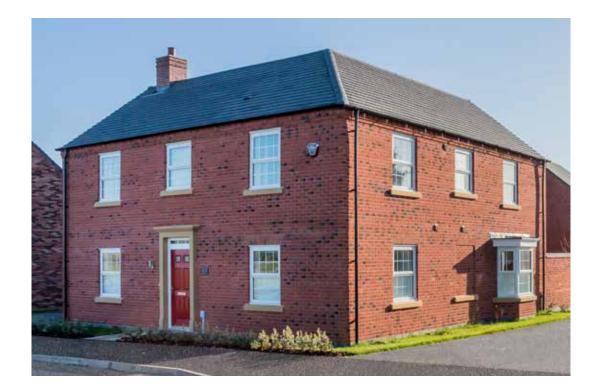

#### The Kingfisher 4 bed detached house

\*Please note this property can be built in brick or render.

0116 266 1541

JD421L

# Specification

The Kingfisher: 4 bed detached house

- Quality and value from a very old established family business with an enviable reputation.
- Traditional brick construction with a good standard of insulation.
- Solid internal walls to ground and 1st floor.
- PVCu windows, soffits and fascias.
- To include Oak Internal Doors.
- White Emulsion paint throughout.
- Fitted Kitchen with Single Oven in tall housing with Combination Microwave Oven, 5 Burner Gas Hob, Flat Bottom Canopy Chimney and Stainless Steel Splashback. Under Pelmet lighting to wall units, small larder unit with wirework pull in baskets. A one & half bowl Under Mounted Stainless Steel sink, plumbing and electrics for washing machine, Integrated Fridge Freezer and Dishwasher. White downlighters to Kitchen & pendant fitting to Dining Area of Kitchen (if applicable).
- Quartz worktop to Kitchen only with quartz upstands.
- Ceramic flooring to Kitchen & Utility (if applicable).
- Full gas central heating with Smart Thermostat and Solar Panels.

- White sanitary ware with co-ordinating wall tiles & white downlighters to Bathroom only. Thermostatic shower over bath in Main Bathroom together with a Silver shower screen. Shaver Socket & Chrome Heated Towel Rail to the Bathroom.
- Cat 5 socket to Lounge next to TV aerial point and Bed
   I & Study (if applicable). TV aerial point in Lounge, Bed I
   & Kitchen/Diner.
- Intruder Alarm system
- Smoke detectors, Carbon Monoxide Alarm and security locks to all external doors. Door Bell. External light to front and rear of property.
- Outside tap to rear of property.
- Fenced rear garden. Turfing to front and rear gardens (where applicable).
- N.H.B.C I0 year warranty.
- Carpets from the Jelson selected range.