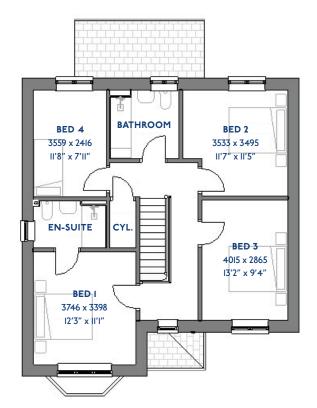

# The Cardinal

4 bed detached house

\*Please note this property can be built in brick or render.

JD4IIL

# Specification

The Cardinal: 4 bed detached house

- Quality and value from a very old established family business with an enviable reputation.
- Traditional brick construction with a good standard of insulation.
- Solid internal walls to ground and 1st floor.
- PVCu windows, soffits and fascias.
- To include Oak Internal Doors.
- White Emulsion paint throughout.
- Fitted Kitchen with Single Oven in tall housing with Combination Microwave Oven, 5 Burner Gas Hob, Flat Bottom Canopy Chimney and Stainless Steel Splashback. Under Pelmet lighting to wall units, small larder unit with wirework pull in baskets. A one & half bowl Under Mounted Stainless Steel sink, plumbing and electrics for washing machine, Integrated Fridge Freezer and Dishwasher. White downlight-ers to Kitchen & pendant fitting to Dining Area of Kitchen (if applicable).
- Quartz worktop to Kitchen only with quartz upstands.
- Ceramic flooring to Kitchen & Utility (if applicable).

- Full gas central heating with smart thermostat and Solar Panels.
- White sanitary ware with co-ordinating wall tiles & white downlighters to Bathroom only. Thermostatic shower over bath in Main Bathroom together with a Silver shower screen. Shaver Socket & Chrome Heated Towel Rail to the Bathroom.
- Cat 5 socket to Lounge next to TV aerial point and Bed
   I & Study (if applicable). TV aerial point in Lounge, Bed I
   & Kitchen/Diner.
- Intruder Alarm system
- Smoke detectors, Carbon Monoxide Alarm and security locks to all external doors. Door Bell. External light to front and rear of proper-ty.
- Outside tap to rear of property.
- Fenced rear garden. Turfing to front and rear gardens (where applicable).
- N.H.B.C 10 year warranty.
- Carpets from the Jelson selected range.