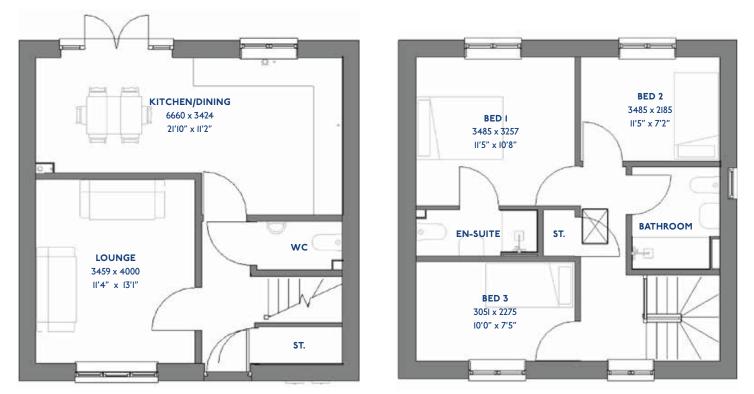

#### The Redpoll 3 bed detached house

\*Please note this property can be built in brick or render.

**JD3I3L** 

### Specification

The Redpoll: 3 bed detached house

- Quality and value from a very old established family business with an enviable reputation.
- Traditional brick construction with a good standard of insulation.
- Solid internal walls to ground and 1st floor.
- PVCu windows, soffits and fascias.
- White Emulsion paint throughout.
- Fitted Kitchen with Double oven in tall housing, 4
  Burner Gas Hob and Flat Bottom Canopy Chimney.
  Under Pelmet lighting to wall units. A one & half bowl
  Stainless Steel sink, plumbing and electrics for washing
  machine, Integrated Fridge Freezer and Dishwasher. White
  downlight-ers to Kitchen & pendant fitting to Dining Area
  of Kitchen (if applicable).
- Ceramic flooring to Kitchen.
- Full gas central heating with thermostat and Solar Panels.
- White sanitary ware with co-ordinating wall tiles & white downlight-ers to Bathroom only. Thermostatic shower over bath in Main Bathroom together with a Silver shower screen. Thermostatic shower to En-Suite with co-ordinating wall tiles. Shaver Socket & Chrome Heated Towel Rail to the Bathroom & En-Suite.

- Cat 5 socket to Lounge next to TV aerial point and Bed
   I & Study (if applicable). TV aerial point in Lounge, Bed I
   & Kitchen/Diner.
- Intruder Alarm system.
- Smoke detectors, Carbon Monoxide Alarm and security locks to all external doors. Door Bell. External light to front and rear of property.
- Outside tap to rear of property.
- Fenced rear garden. Turfing to front and rear gardens.
- N.H.B.C I0 year warranty.
- Carpets from the Jelson selected range.

Please note: This information is only for guidance. Jelson Limited reserve the right to make alterations as necessary in respect of design, dimensions and finish of properties. All dimensions are approximate and for identification purposes only. You are advised to check with our Sales Staff regarding choices and fittings in particular house types. Where an option is indicated, this is subject to the building stage and whether materials have already been ordered. The company's policy is one of continuous improvement both in design and construction and we must therefore, reserve the right to make amendments without notice. The details contained in this leaflet do not form part of, or constitute warranty or part of any contract.