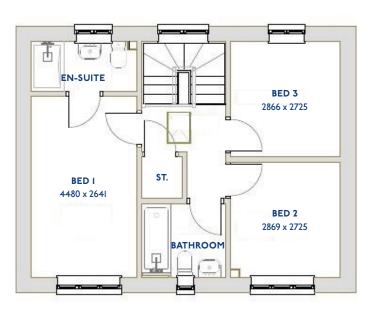

# The Kingfisher

4 bed detached house

\*Please note this property can be built in brick or render

### The Kingfisher: 4 bed detached house

- Quality and value from a very old established family business with an enviable reputation.
- Traditional brick construction with a good standard of insulation.
- Solid internal walls to ground and 1st floor.
- PVCu windows, soffits and fascias.
- To include Oak Internal Doors.
- White Emulsion paint throughout.
- Fitted Kitchen with Single Oven in tall housing with Combination Microwave Oven, 5 Burner Gas Hob, Flat Bottom Canopy Chimney and Stainless Steel Splashback. Under Pelmet lighting to wall units, Tall larder unit with wirework pull in baskets. A one & half bowl Under Mounted Stainless Steel sink, plumbing and electrics for washing machine, Integrated Fridge Freezer and Dishwasher. White downlighters to Kitchen & pendant fitting to Dining Area of Kitchen (if applicable).
- Quartz worktop to Kitchen only with quartz upstands.
- Ceramic flooring to Kitchen & Utility (if applicable).
- Full gas central heating with Smart Thermostat.

- White sanitary ware with co-ordinating wall tiles & white downlighters to Bathroom only. Thermostatic shower to Ensuite with coordinating wall tiles. Shaver Socket & Chrome Heated Towel Rail to the Bathroom & Ensuite.
- Cat 5 socket to Lounge next to TV aerial point and Bed 1 & Study (if applicable). TV aerial point in Lounge, Bed 1 & Kitchen/Diner.
- Intruder Alarm system.
- Smoke detectors, Carbon Monoxide Alarm and security locks to all external doors. Door Bell. External light to front and to rear of property.
- Outside tap to rear of property.
- Fenced rear garden. Turfing to front and rear gardens (where applicable).
- N.H.B.C 10 year warranty.
- Carpets from the Jelson selected range.