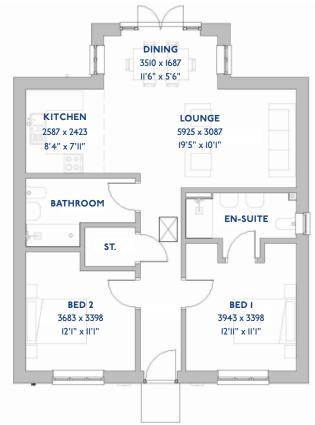

## The Lowland

2 bed detached bungalow

### The Lowland: 2 bed detached bungalow

- Quality and value from a very old established family business with an enviable reputation.
- Traditional brick construction with a good standard of insulation.
- Solid internal walls to ground and 1st floor.
- PVCu windows, soffits and fascias.
- White Emulsion paint throughout.
- Fitted Kitchen with Double oven in tall housing, 4 Burner Gas Hob and Flat Bottom Canopy Chimney. Under Pelmet lighting to wall units. A one & half bowl Stainless Steel sink, plumbing and electrics for washing machine, Integrated Fridge Freezer and Dishwasher. White downlighters to Kitchen & pendant fitting to Dining Area of Kitchen (if applicable).
- Ceramic flooring to Kitchen & Utility (if applicable).
- Full gas central heating (or alternative system if gas not available) with Thermostat.