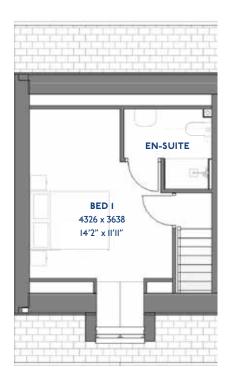

# The Amber

2 bed semi-detached house

### The Amber: 2 bed semi-detached house

- Quality and value from a very old established family business with an enviable reputation.
- Traditional brick construction with a good standard of insulation.
- Solid internal walls to ground and 1st floor.
- PVCu windows, soffits and fascias.
- White Emulsion paint throughout.
- Fitted Kitchen with Single Oven 4 Burner Gas Hob and Flat Bottom Canopy Chimney. A single bowl Stainless Steel sink, plumbing and electrics for washing machine, Integrated Fridge Freezer and Dishwasher. White downlighters to Kitchen & pendant fitting to Dining Area of Kitchen (if applicable).
- Ceramic flooring to Kitchen & Utility (if applicable).
- Full gas central heating with Thermostat.