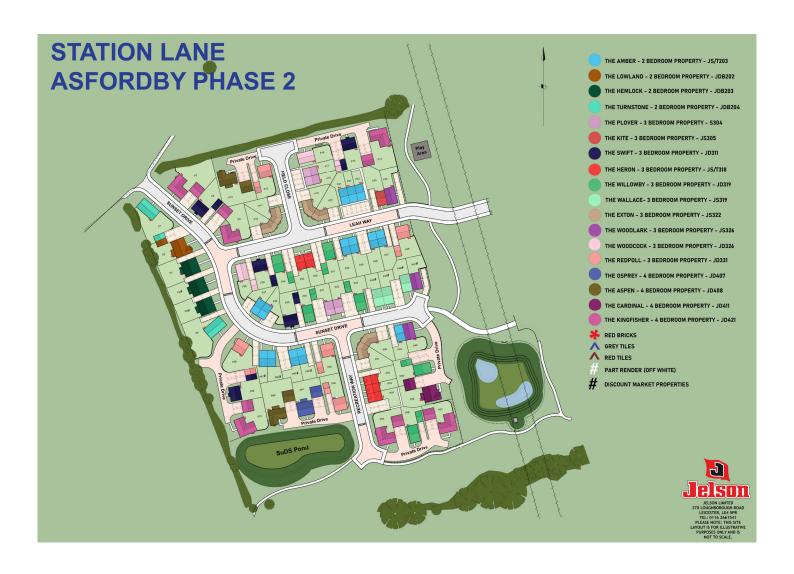

hite downlighters to Bathroom only. Thermostatic shower over bath in Main Bathroom together with a Silver shower screen. Thermostatic shower to En-Suite with co-ordinating wall tiles. Shaver Socket & Chrome Heated Towel Rail to the Bathroom & En-Suite.
- Cat 5 socket to Lounge next to TV aerial point and Bed 1 & Study (if applicable). TV aerial point in Lounge, Bed 1 & Kitchen/Diner.
- Wiring only for future Intruder Alarm for keypad, control panel and bell box.
- Smoke detectors, Carbon Monoxide Alarm and security locks to all ex-ternal doors. External light to front and rear of property.
- Outside tap to rear of property.
- Fenced rear garden. Turfing to front and rear gardens (where applica-ble).
- N.H.B.C 10 year warranty.
- Carpets from the Jelson selected range.

# Development Plan