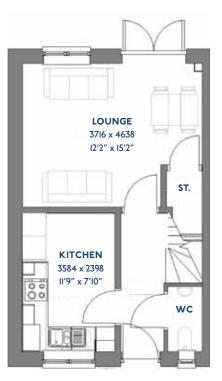

# The Amber

2 bed semi-detached house

### The Amber: 2 bed semi-detached house

- Quality and value from a very old established family business with an enviable reputation.
- Traditional brick construction with a good standard of insulation.
- Solid internal walls to ground and 1st floor.
- PVCu windows, soffits and fascias.
- White Emulsion paint throughout.
- Fitted Kitchen with Single Oven 4 Burner Gas Hob and Flat Bottom Canopy Chimney. A single bowl Stainless Steel sink, plumbing and electrics for washing machine, Integrated Fridge Freezer and Dishwasher. White downlighters to Kitchen & pendant fitting to Dining Area of Kitchen (if applicable).
- Ceramic flooring to Kitchen & Utility (if applicable).
- Full gas central heating with Thermostat.