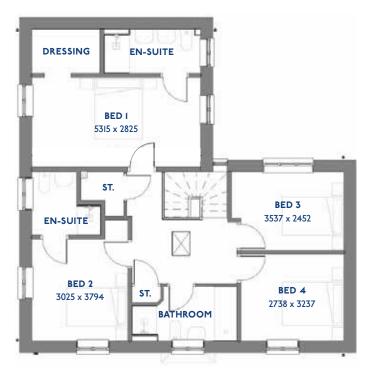

# The Kingfisher

4 bed detached house

\*Please note this property can be built in brick or render

### The Kingfisher: 4 bed detached house

- Quality and value from a very old established family business with an enviable reputation.
- Traditional brick construction with a good standard of insulation.
- Solid internal walls to ground and 1st floor.
- PVCu windows, soffits and fascias.
- To include Oak Internal Doors.
- White Emulsion paint throughout.
- Fitted Kitchen with Single Oven in tall housing with Combination Microwave Oven, 5 Burner Gas Hob, Flat Bottom Canopy Chimney and Stainless Steel Splashback. Under Pelmet lighting to wall units, Tall larder unit with wirework pull in baskets. A one & half bowl Under Mounted Stainless Steel sink, plumbing and electrics for washing machine, Integrated Fridge Freezer and Dishwasher. White downlighters to Kitchen & pendant fitting to Dining Area of Kitchen (if applicable).
- Quartz worktop to Kitchen only with quartz upstands.
- Ceramic flooring to Kitchen & Utility (if applicable).
- Full gas central heating with Smart Thermostat.