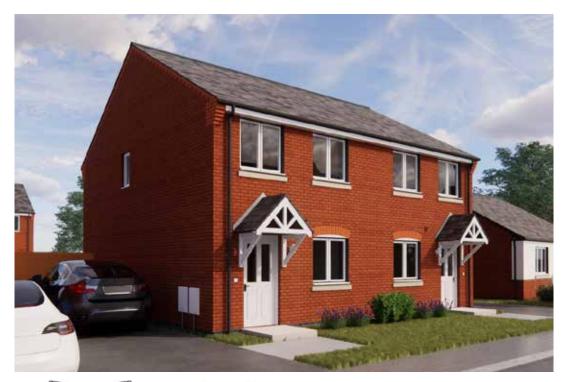

# The Amber

2 bed semi-detached house

### The Amber: 2 bed semi-detached house

- Quality and value from a very old established family business with an enviable reputation.
- Traditional brick construction with a good standard of insulation.
- Solid internal walls to ground and 1st floor.
- PVCu windows, soffits and fascias.
- White Emulsion paint throughout.
- Fitted Kitchen with Single Oven 4 Burner Gas Hob and Flat Bottom Canopy Chimney. A single bowl Stainless Steel sink, plumbing and electrics for washing machine, Integrated Fridge Freezer and Dishwasher. White downlighters to Kitchen & pendant fitting to Dining Area of Kitchen (if applicable).
- Ceramic flooring to Kitchen & Utility (if applicable).
- Full gas central heating with Thermostat.