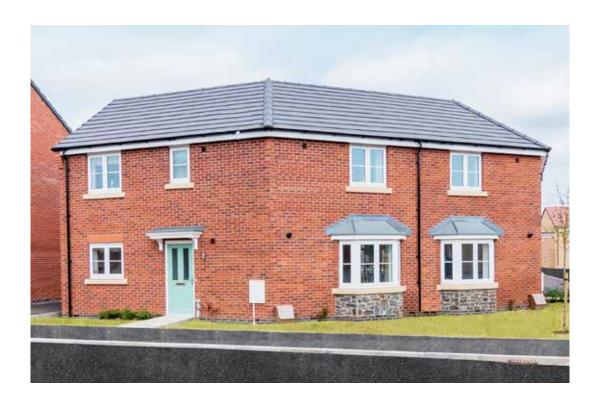

## The Plover

3 bed semi-detached house / 3 bed terrace

### The Plover: 3 bed semi-detached house / 3 bed terrace

- Quality and value from a very old established family business with an enviable reputation.
- Traditional brick construction with a good standard of insulation.
- Solid internal walls to ground and 1st floor.
- PVCu windows, soffits and fascias.
- White Emulsion paint throughout.
- Fitted Kitchen with Single Oven in tall housing, 4 Burner Gas Hob and Flat Bottom Canopy Chimney. A single bowl Stainless Steel sink, plumbing and electrics for washing machine, Integrated Fridge Freezer and Dishwasher. White downlighters to Kitchen & pendant fitting to Dining Area of Kitchen.
- Ceramic flooring to Kitchen only.
- Full gas central heating with Thermostat.

- White sanitary ware with co-ordinating wall tiles & white downlighters to Bathrooms. Thermostatic shower over bath in Main Bathroom together with a Silver shower screen. Thermostatic shower to En-Suite with coordinating wall tiles. Shaver Socket & Chrome Heated Towel Rail to the Bathroom & En-Suite.
- Cat 5 socket to Lounge next to TV aerial point and Bed I & Study (if applicable). TV aerial point in Lounge, Bed I & Kitchen/Diner. Two mains sockets in Kitchen & Bedroom I.
- Wiring only for future Intruder Alarm for keypad, control panel and bell box.
- Smoke detectors, Carbon Monoxide Alarm and security locks to all external doors. External light to front and rear of property.
- Outside tap to rear of property.
- Fenced rear garden. Turfing to front and rear gardens (where applicable).
- N.H.B.C 10 year warranty.
- Carpets from the Jelson selected range.