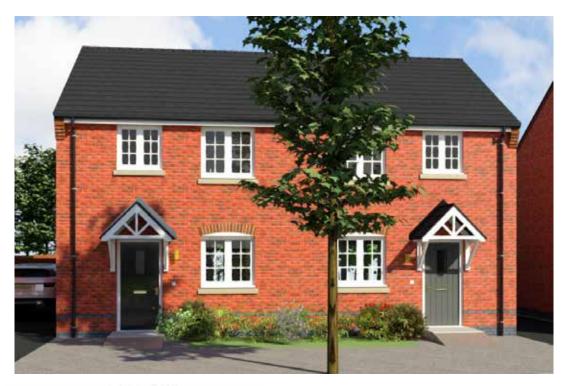

## The Plover

3 bed semi-detached house / 3 bed terrace

### The Plover: 3 bed semi-detached house / 3 bed terrace

- Quality and value from a very old established family business with an enviable reputation.
- Traditional brick construction with a good standard of insulation.
- Solid internal walls to ground and 1st floor.
- PVCu windows, soffits and fascias.
- White Emulsion paint throughout.
- Fitted Kitchen with Single Oven in tall housing, 4 Burner Gas Hob and Flat Bottom Canopy Chimney. A single bowl Stainless Steel sink, plumbing and electrics for washing machine, Integrated Fridge Freezer and Dishwasher. White downlighters to Kitchen & pendant fitting to Dining Area of Kitchen.
- Ceramic flooring to Kitchen only.
- Full gas central heating with Thermostat.