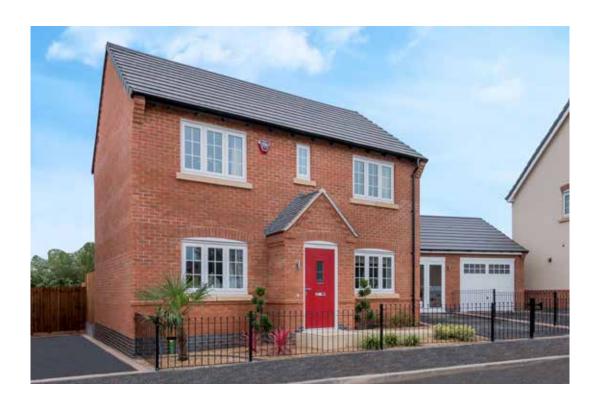

# The Kingfisher

4 bed detached house

\*Please note this property can be built in brick or render

### The Kingfisher: 4 bed detached house

- Quality and value from a very old established family business with an enviable reputation.
- Traditional brick construction with a good standard of insulation.
- Solid internal walls to ground and 1st floor.
- PVCu windows, soffits and fascias.
- To include Oak Internal Doors.
- White Emulsion paint throughout.
- Fitted Kitchen with Single Oven in tall housing with Combination Microwave Oven, 5 Burner Gas Hob, Flat Bottom Canopy Chimney and Stainless Steel Splashback. Under Pelmet lighting to wall units, Tall larder unit with wirework pull in baskets. A one & half bowl Under Mounted Stainless Steel sink, plumbing and electrics for washing machine, Integrated Fridge Freezer and Dishwasher. White downlighters to Kitchen & pendant fitting to Dining Area of Kitchen (if applicable).
- Quartz worktop to Kitchen only with quartz upstands.
- Ceramic flooring to Kitchen & Utility (if applicable).
- Full gas central heating with Smart Thermostat.