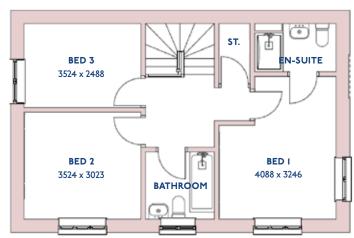

# The Kingfisher

4 bed detached house

\*Please note this property can be built in brick or render

### The Kingfisher: 4 bed detached house

- Quality and value from a very old established family business with an enviable reputation.
- Traditional brick construction with a good standard of insulation.
- Solid internal walls to ground and 1st floor.
- PVCu windows, soffits and fascias.
- To include Oak Internal Doors.
- White Emulsion paint throughout.
- Fitted Kitchen with Single Oven in tall housing with Combination Microwave Oven, 5 Burner Gas Hob, Flat Bottom Canopy Chimney and Stainless Steel Splashback. Under Pelmet lighting to wall units, Tall larder unit with wirework pull in baskets. A one & half bowl Under Mounted Stainless Steel sink, plumbing and electrics for washing machine, Integrated Fridge Freezer and Dishwasher. White downlighters to Kitchen & pendant fitting to Dining Area of Kitchen (if applicable).
- Quartz worktop to Kitchen only with quartz upstands.
- Ceramic flooring to Kitchen & Utility (if applicable).
- Full gas central heating with Smart Thermostat.

- White sanitary ware with co-ordinating wall tiles & white downlighters to Bathroom only. Thermostatic shower to Ensuite with coordinating wall tiles. Shaver Socket & Chrome Heated Towel Rail to the Bathroom & Ensuite.
- Cat 5 socket to Lounge next to TV aerial point and Bed 1 & Study (if applicable). TV aerial point in Lounge, Bed 1 & Kitchen/Diner.
- Intruder Alarm system.
- Smoke detectors, Carbon Monoxide Alarm and security locks to all external doors. Door Bell. External light to front and to rear of property.
- Outside tap to rear of property.
- Fenced rear garden. Turfing to front and rear gardens (where applicable).
- N.H.B.C 10 year warranty.
- Carpets from the Jelson selected range.