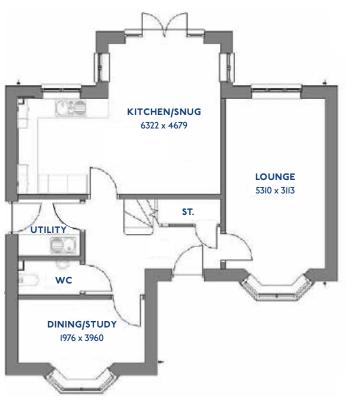

# The Aspen

4 bed detached house

### The Aspen: 4 bed detached house

- Quality and value from a very old established family business with an enviable reputation.
- Traditional brick construction with a good standard of insulation.
- Solid internal walls to ground and 1st floor.
- PVCu windows, soffits and fascias.
- To include Oak Internal Doors.
- White Emulsion paint throughout.
- Fitted Kitchen with Single Oven in tall housing with Combination Microwave Oven, 5 Burner Gas Hob, Flat Bottom Canopy Chimney and Stainless Steel Splashback. Under Pelmet lighting to wall units, Tall larder unit with wirework pull in baskets. A one & half bowl Under Mounted Stainless Steel sink, plumbing and electrics for washing machine, Integrated Fridge Freeze r and Dishwasher. White downlighters to Kitchen & pendant fitting to Dining Area of Kitchen (if applicable).
- Quartz worktop to Kitchen only with quartz upstands.
- Ceramic flooring to Kitchen & Utility (if applicable).
- Full gas central heating with Smart Thermostat.

- White sanitary ware with co-ordinating wall tiles & white downlighters to Bathroom only. Thermostatic shower over bath in Main Bathroom together with a Silver shower screen. Thermostatic shower to En-Suite with co-ordinating wall tiles. Shaver Socket & Chrome Heated Towel Rail to the Bathroom & En-Suite.
- Cat 5 socket to Lounge next to TV aerial point and Bed 1 & Study (if applicable). TV aerial point in Lounge, Bed 1 & Kitchen/Diner.
- Intruder Alarm system.
- Smoke detectors, Carbon Monoxide Alarm and security locks to all external doors. Door Bell. External light to front and to rear of property.
- Outside tap to rear of property.
- Fenced rear garden. Turfing to front and rear gardens (where applicable).
- N.H.B.C IO year warranty.
- Carpets from the Jelson selected range.