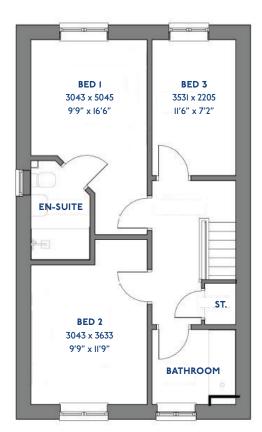

# The Kingfisher

4 bed detached house

\*Please note this property can be built in brick or render

### The Kingfisher: 4 bed detached house

- Quality and value from a very old established family business with an enviable reputation.
- Traditional brick construction with a good standard of insulation.
- Solid internal walls to ground and 1st floor.
- PVCu windows, soffits and fascias.
- To include Oak Internal Doors.
- White Emulsion paint throughout.
- Fitted Kitchen with Single Oven in tall housing with Combination Microwave Oven, 5 Burner Gas Hob, Flat Bottom Canopy Chimney and Stainless Steel Splashback. Under Pelmet lighting to wall units, Tall larder unit with wirework pull in baskets. A one & half bowl Under Mounted Stainless Steel sink, plumbing and electrics for washing machine, Integrated Fridge Freezer and Dishwasher. White downlighters to Kitchen & pendant fitting to Dining Area of Kitchen (if applicable).
- Quartz worktop to Kitchen only with quartz upstands.
- Ceramic flooring to Kitchen & Utility (if applicable).
- Full gas central heating with Smart Thermostat.

- White sanitary ware with co-ordinating wall tiles & white downlighters to Bathroom only. Thermostatic shower to Ensuite with coordinating wall tiles. Shaver Socket & Chrome Heated Towel Rail to the Bathroom & Ensuite.
- Cat 5 socket to Lounge next to TV aerial point and Bed 1 & Study (if applicable). TV aerial point in Lounge, Bed 1 & Kitchen/Diner.
- Intruder Alarm system.
- Smoke detectors, Carbon Monoxide Alarm and security locks to all external doors. Door Bell. External light to front and to rear of property.
- Outside tap to rear of property.
- Fenced rear garden. Turfing to front and rear gardens (where applicable).
- N.H.B.C 10 year warranty.
- Carpets from the Jelson selected range.