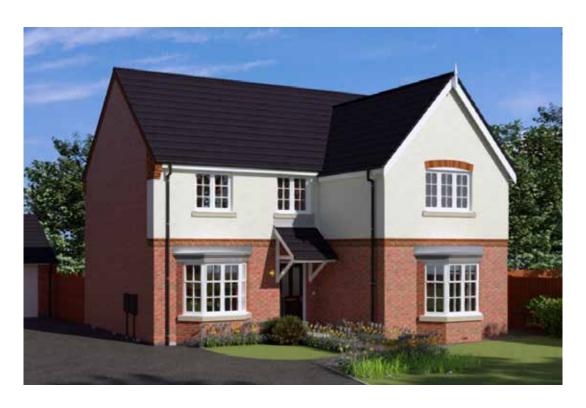

# The Aspen

4 bed detached house

### The Aspen: 4 bed detached house

- Quality and value from a very old established family business with an enviable reputation.
- Traditional brick construction with a good standard of insulation.
- Solid internal walls to ground and 1st floor.
- PVCu windows, soffits and fascias.
- To include Oak Internal Doors.
- White Emulsion paint throughout.
- Fitted Kitchen with Single Oven in tall housing with Combination Microwave Oven, 5 Burner Gas Hob, Flat Bottom Canopy Chimney and Stainless Steel Splashback. Under Pelmet lighting to wall units, Tall larder unit with wirework pull in baskets. A one & half bowl Under Mounted Stainless Steel sink, plumbing and electrics for washing machine, Integrated Fridge Freeze r and Dishwasher. White downlighters to Kitchen & pendant fitting to Dining Area of Kitchen (if applicable).
- Quartz worktop to Kitchen only with quartz upstands.
- Ceramic flooring to Kitchen & Utility (if applicable).
- Full gas central heating with Smart Thermostat.

- White sanitary ware with co-ordinating wall tiles & white downlighters to Bathroom only. Thermostatic shower over bath in Main Bathroom together with a Silver shower screen. Thermostatic shower to En-Suite with co-ordinating wall tiles. Shaver Socket & Chrome Heated Towel Rail to the Bathroom & En-Suite.
- Cat 5 socket to Lounge next to TV aerial point and Bed 1 & Study (if applicable). TV aerial point in Lounge, Bed 1 & Kitchen/Diner.
- Intruder Alarm system.
- Smoke detectors, Carbon Monoxide Alarm and security locks to all external doors. Door Bell. External light to front and to rear of property.
- Outside tap to rear of property.
- Fenced rear garden. Turfing to front and rear gardens (where applicable).
- N.H.B.C IO year warranty.
- Carpets from the Jelson selected range.