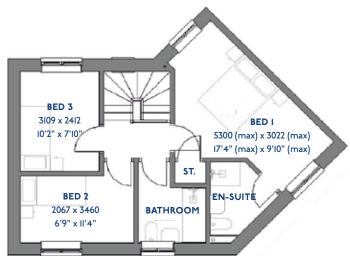

# The Kingfisher

4 bed detached house

\*Please note this property can be built in brick or render

### The Kingfisher: 4 bed detached house

- Quality and value from a very old established family business with an enviable reputation.
- Traditional brick construction with a good standard of insulation.
- Solid internal walls to ground and 1st floor.
- PVCu windows, soffits and fascias.
- To include Oak Internal Doors.
- White Emulsion paint throughout.
- Fitted Kitchen with Single Oven in tall housing with Combination Microwave Oven, 5 Burner Gas Hob, Flat Bottom Canopy Chimney and Stainless Steel Splashback. Under Pelmet lighting to wall units, Tall larder unit with wirework pull in baskets. A one & half bowl Under Mounted Stainless Steel sink, plumbing and electrics for washing machine, Integrated Fridge Freezer and Dishwasher. White downlighters to Kitchen & pendant fitting to Dining Area of Kitchen (if applicable).
- Quartz worktop to Kitchen only with quartz upstands.
- Ceramic flooring to Kitchen & Utility (if applicable).
- Full gas central heating with Smart Thermostat.