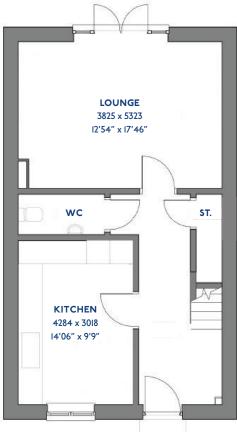

# The Redpoll

3 bed detached house

\*Please note this property can be built in brick or render

### The Redpoll: 3 bed detached house

- Quality and value from a very old established family business with an enviable reputation.
- Traditional brick construction with a good standard of insulation.
- Solid internal walls to ground and 1st floor.
- PVCu windows, soffits and fascias.
- White Emulsion paint throughout.
- Fitted Kitchen with Double oven in tall housing, 4 Burner Gas Hob and Flat Bottom Canopy Chimney. Under Pelmet lighting to wall units. A one & half bowl Stainless Steel sink, plumbing and electrics for washing machine, Integrated Fridge Freezer and Dishwasher. White downlighters to Kitchen & pendant fitting to Dining Area of Kitchen (if applicable).
- Ceramic flooring to Kitchen.
- Full gas central heating with thermostat.

- White sanitary ware with co-ordinating wall tiles & white downlighters to Bathroom only. Thermostatic shower over bath in Main Bathroom together with a Silver shower screen. Thermostatic shower to En-Suite with co-ordinating wall tiles. Shaver Socket & Chrome Heated Towel Rail to the Bathroom & En-Suite.
- Cat 5 socket to Lounge next to TV aerial point and Bed 1 & Study (if applicable). TV aerial point in Lounge, Bed 1 & Kitchen/Diner.
- Intruder Alarm system.
- Smoke detectors, Carbon Monoxide Alarm and security locks to all external doors. Door Bell. External light to front and rear of property.
- Outside tap to rear of property.
- Fenced rear garden. Turfing to front and rear gardens.
- N.H.B.C IO year warranty.
- Carpets from the Jelson selected range.