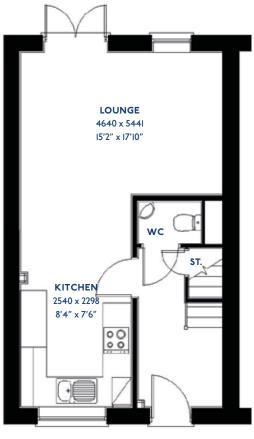

## The Exton

3 bed semi-detached house

### The Exton: 3 bed semi-detached house

- Quality and value from a very old established family business with an enviable reputation.
- Traditional brick construction with a good standard of insulation.
- Solid internal walls to ground and 1st floor.
- PVCu windows, soffits and fascias.
- White Emulsion paint throughout.
- Fitted Kitchen with Single Oven in tall housing, 4 Burner Gas Hob and Flat Bottom Canopy Chimney. A single bowl Stainless Steel sink, plumbing and electrics for washing machine, Integrated Fridge Freezer and Dishwasher. White downlighters to Kitchen & pendant fitting to Dining Area of Kitchen.
- Ceramic flooring to Kitchen only.
- Full gas central heating with Thermostat.

- White sanitary ware with co-ordinating wall tiles & white downlighters to Bathrooms. Thermostatic shower over bath in Main Bathroom together with a Silver shower screen. Thermostatic shower to En-Suite with coordinating wall tiles. Shaver Socket & Chrome Heated Towel Rail to the Bathroom & En-Suite.
- Cat 5 socket to Lounge next to TV aerial point and Bed I & Study (if applicable). TV aerial point in Lounge, Bed I & Kitchen/Diner. Two mains sockets in Kitchen & Bedroom I.
- Wiring only for future Intruder Alarm for keypad, control panel and bell box.
- Smoke detectors, Carbon Monoxide Alarm and security locks to all external doors. External light to front and rear of property.
- Outside tap to rear of property.
- Fenced rear garden. Turfing to front and rear gardens (where applicable).
- N.H.B.C 10 year warranty.
- Carpets from the Jelson selected range.