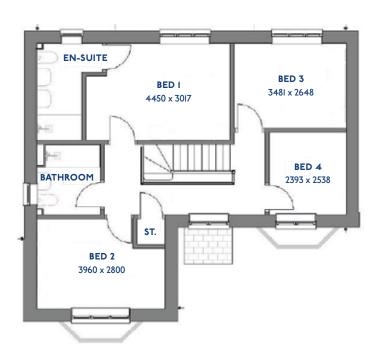

# The Aspen

4 bed detached house

### The Aspen: 4 bed detached house

- Quality and value from a very old established family business with an enviable reputation.
- Traditional brick construction with a good standard of insulation.
- Solid internal walls to ground and 1st floor.
- PVCu windows, soffits and fascias.
- To include Oak Internal Doors.
- White Emulsion paint throughout.
- Fitted Kitchen with Single Oven in tall housing with Combination Microwave Oven, 5 Burner Gas Hob, Flat Bottom Canopy Chimney and Stainless Steel Splashback. Under Pelmet lighting to wall units, Tall larder unit with wirework pull in baskets. A one & half bowl Under Mounted Stainless Steel sink, plumbing and electrics for washing machine, Integrated Fridge Freeze r and Dishwasher. White downlighters to Kitchen & pendant fitting to Dining Area of Kitchen (if applicable).
- Quartz worktop to Kitchen only with quartz upstands.
- Ceramic flooring to Kitchen & Utility (if applicable).
- Full gas central heating with Smart Thermostat.

- White sanitary ware with co-ordinating wall tiles & white downlighters to Bathroom only. Thermostatic shower over bath in Main Bathroom together with a Silver shower screen. Thermostatic shower to En-Suite with co-ordinating wall tiles. Shaver Socket & Chrome Heated Towel Rail to the Bathroom & En-Suite.
- Cat 5 socket to Lounge next to TV aerial point and Bed 1 & Study (if applicable). TV aerial point in Lounge, Bed 1 & Kitchen/Diner.
- Intruder Alarm system.
- Smoke detectors, Carbon Monoxide Alarm and security locks to all external doors. Door Bell. External light to front and to rear of property.
- Outside tap to rear of property.
- Fenced rear garden. Turfing to front and rear gardens (where applicable).
- N.H.B.C IO year warranty.
- Carpets from the Jelson selected range.