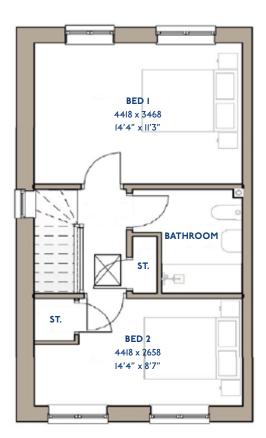

# The Amber

2 bed semi-detached house

### The Amber: 2 bed semi-detached house

- Quality and value from a very old established family business with an enviable reputation.
- Traditional brick construction with a good standard of insulation.
- Solid internal walls to ground and 1st floor.
- PVCu windows, soffits and fascias.
- White Emulsion paint throughout.
- Fitted Kitchen with Single Oven 4 Burner Gas Hob and Flat Bottom Canopy Chimney. A single bowl Stainless Steel sink, plumbing and electrics for washing machine, Integrated Fridge Freezer and Dishwasher. White downlighters to Kitchen & pendant fitting to Dining Area of Kitchen (if applicable).
- Ceramic flooring to Kitchen & Utility (if applicable).
- Full gas central heating with Thermostat.