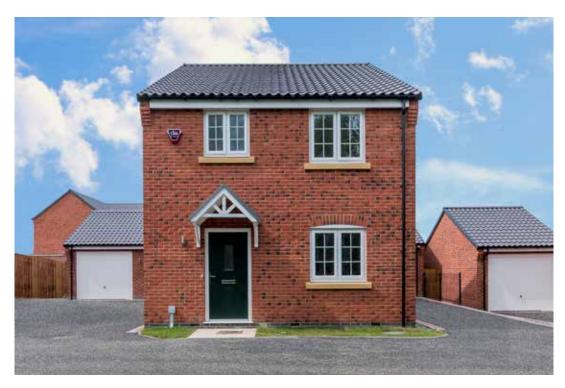

# The Redpoll

3 bed detached house

\*Please note this property can be built in brick or render

### The Redpoll: 3 bed detached house

- Quality and value from a very old established family business with an enviable reputation.
- Traditional brick construction with a good standard of insulation.
- Solid internal walls to ground and 1st floor.
- PVCu windows, soffits and fascias.
- White Emulsion paint throughout.
- Fitted Kitchen with Double oven in tall housing, 4 Burner Gas Hob and Flat Bottom Canopy Chimney. Under Pelmet lighting to wall units. A one & half bowl Stainless Steel sink, plumbing and electrics for washing machine, Integrated Fridge Freezer and Dishwasher. White downlighters to Kitchen & pendant fitting to Dining Area of Kitchen (if applicable).
- Ceramic flooring to Kitchen.
- Full gas central heating with thermostat.

- White sanitary ware with co-ordinating wall tiles & white downlighters to Bathroom only. Thermostatic shower over bath in Main Bathroom together with a Silver shower screen. Thermostatic shower to En-Suite with co-ordinating wall tiles. Shaver Socket & Chrome Heated Towel Rail to the Bathroom & En-Suite.
- Cat 5 socket to Lounge next to TV aerial point and Bed 1 & Study (if applicable). TV aerial point in Lounge, Bed 1 & Kitchen/Diner.
- Intruder Alarm system.
- Smoke detectors, Carbon Monoxide Alarm and security locks to all external doors. Door Bell. External light to front and rear of property.
- Outside tap to rear of property.
- Fenced rear garden. Turfing to front and rear gardens.
- N.H.B.C IO year warranty.
- Carpets from the Jelson selected range.