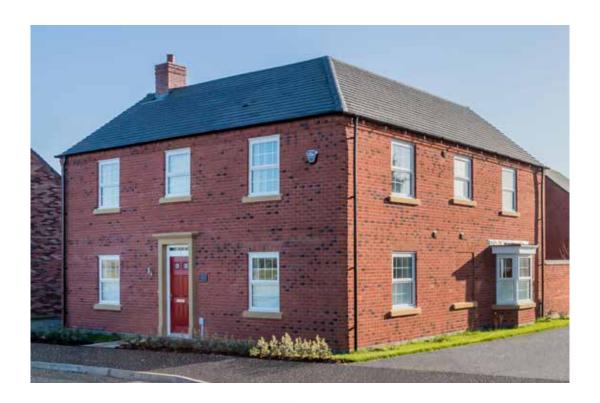

# The Kingfisher

4 bed detached house

\*Please note this property can be built in brick or render

### The Kingfisher: 4 bed detached house

- Quality and value from a very old established family business with an enviable reputation.
- Traditional brick construction with a good standard of insulation.
- Solid internal walls to ground and 1st floor.
- PVCu windows, soffits and fascias.
- To include Oak Internal Doors.
- White Emulsion paint throughout.
- Fitted Kitchen with Single Oven in tall housing with Combination Microwave Oven, 5 Burner Gas Hob, Flat Bottom Canopy Chimney and Stainless Steel Splashback. Under Pelmet lighting to wall units, Tall larder unit with wirework pull in baskets. A one & half bowl Under Mounted Stainless Steel sink, plumbing and electrics for washing machine, Integrated Fridge Freezer and Dishwasher. White downlighters to Kitchen & pendant fitting to Dining Area of Kitchen (if applicable).
- Quartz worktop to Kitchen only with quartz upstands.
- Ceramic flooring to Kitchen & Utility (if applicable).
- Full gas central heating with Smart Thermostat.