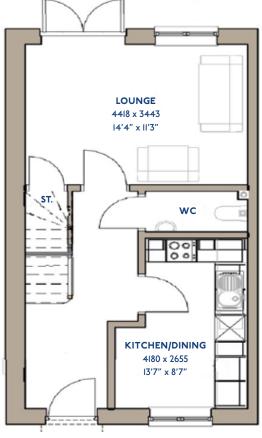

# The Amber

2 bed semi-detached house

### The Amber: 2 bed semi-detached house

- Quality and value from a very old established family business with an enviable reputation.
- Traditional brick construction with a good standard of insulation.
- Solid internal walls to ground and 1st floor.
- PVCu windows, soffits and fascias.
- White Emulsion paint throughout.
- Fitted Kitchen with Single Oven 4 Burner Gas Hob and Flat Bottom Canopy Chimney. A single bowl Stainless Steel sink, plumbing and electrics for washing machine, Integrated Fridge Freezer and Dishwasher. White downlighters to Kitchen & pendant fitting to Dining Area of Kitchen (if applicable).
- Ceramic flooring to Kitchen & Utility (if applicable).
- Full gas central heating with Thermostat.