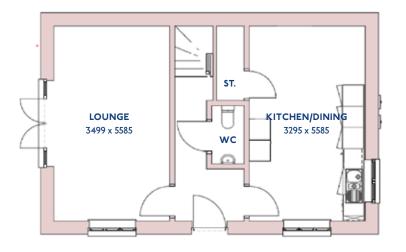

# The Kingfisher

4 bed detached house

\*Please note this property can be built in brick or render

### The Kingfisher: 4 bed detached house

- Quality and value from a very old established family business with an enviable reputation.
- Traditional brick construction with a good standard of insulation.
- Solid internal walls to ground and 1st floor.
- PVCu windows, soffits and fascias.
- To include Oak Internal Doors.
- White Emulsion paint throughout.
- Fitted Kitchen with Single Oven in tall housing with Combination Microwave Oven, 5 Burner Gas Hob, Flat Bottom Canopy Chimney and Stainless Steel Splashback. Under Pelmet lighting to wall units, Tall larder unit with wirework pull in baskets. A one & half bowl Under Mounted Stainless Steel sink, plumbing and electrics for washing machine, Integrated Fridge Freezer and Dishwasher. White downlighters to Kitchen & pendant fitting to Dining Area of Kitchen (if applicable).
- Quartz worktop to Kitchen only with quartz upstands.
- Ceramic flooring to Kitchen & Utility (if applicable).
- Full gas central heating with Smart Thermostat.

- White sanitary ware with co-ordinating wall tiles & white downlighters to Bathroom only. Thermostatic shower to Ensuite with coordinating wall tiles. Shaver Socket & Chrome Heated Towel Rail to the Bathroom & Ensuite.
- Cat 5 socket to Lounge next to TV aerial point and Bed 1 & Study (if applicable). TV aerial point in Lounge, Bed 1 & Kitchen/Diner.
- Intruder Alarm system.
- Smoke detectors, Carbon Monoxide Alarm and security locks to all external doors. Door Bell. External light to front and to rear of property.
- Outside tap to rear of property.
- Fenced rear garden. Turfing to front and rear gardens (where applicable).
- N.H.B.C 10 year warranty.
- Carpets from the Jelson selected range.