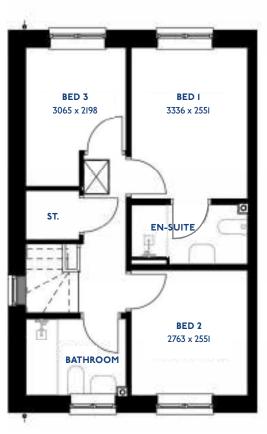

### The Hemlock: 2 bed detached bungalow

- Quality and value from a very old established family business with an enviable reputation.
- Traditional brick construction with a good standard of insulation.
- Solid internal walls to ground and 1st floor.
- PVCu windows, soffits and fascias.
- White Emulsion paint throughout.
- Fitted Kitchen with Double oven in tall housing, 4 Burner Gas Hob and Flat Bottom Canopy Chimney. Under Pelmet lighting to wall units. A one & half bowl Stainless Steel sink, plumbing and electrics for wash-ing machine, Integrated Fridge Freezer and Dishwasher. White downlighters to Kitchen & pendant fitting to Dining Area of Kitchen (if appli-cable).
- Ceramic flooring to Kitchen & Utility (if applicable).
- Full gas central heating (or alternative system if gas not available) with Thermostat.

## The Lowland

2 bed detached bungalow

### The Lowland: 2 bed detached bungalow

- Quality and value from a very old established family business with an enviable reputation.
- Traditional brick construction with a good standard of insulation.
- Solid internal walls to ground and 1st floor.
- PVCu windows, soffits and fascias.
- White Emulsion paint throughout.
- Fitted Kitchen with Double oven in tall housing, 4 Burner Gas Hob and Flat Bottom Canopy Chimney. Under Pelmet lighting to wall units. A one & half bowl Stainless Steel sink, plumbing and electrics for washing machine, Integrated Fridge Freezer and Dishwasher. White downlighters to Kitchen & pendant fitting to Dining Area of Kitchen (if applicable).
- Ceramic flooring to Kitchen & Utility (if applicable).
- Full gas central heating (or alternative system if gas not available) with Thermostat.