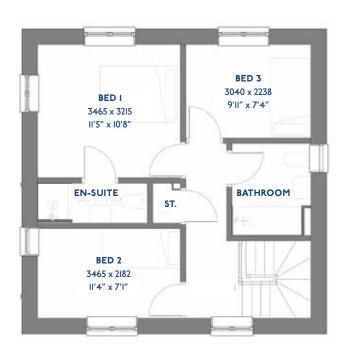

# The Kingfisher

4 bed detached house

\*Please note this property can be built in brick or render

### The Kingfisher: 4 bed detached house

- Quality and value from a very old established family business with an enviable reputation.
- Traditional brick construction with a good standard of insulation.
- Solid internal walls to ground and 1st floor.
- PVCu windows, soffits and fascias.
- To include Oak Internal Doors.
- White Emulsion paint throughout.
- Fitted Kitchen with Single Oven in tall housing with Combination Microwave Oven, 5 Burner Gas Hob, Flat Bottom Canopy Chimney and Stainless Steel Splashback. Under Pelmet lighting to wall units, Tall larder unit with wirework pull in baskets. A one & half bowl Under Mounted Stainless Steel sink, plumbing and electrics for washing machine, Integrated Fridge Freezer and Dishwasher. White downlighters to Kitchen & pendant fitting to Dining Area of Kitchen (if applicable).
- Quartz worktop to Kitchen only with quartz upstands.
- Ceramic flooring to Kitchen & Utility (if applicable).
- Full gas central heating with Smart Thermostat.

- White sanitary ware with co-ordinating wall tiles & white downlighters to Bathroom only. Thermostatic shower to Ensuite with coordinating wall tiles. Shaver Socket & Chrome Heated Towel Rail to the Bathroom & Ensuite.
- Cat 5 socket to Lounge next to TV aerial point and Bed 1 & Study (if applicable). TV aerial point in Lounge, Bed 1 & Kitchen/Diner.
- Intruder Alarm system.
- Smoke detectors, Carbon Monoxide Alarm and security locks to all external doors. Door Bell. External light to front and to rear of property.
- Outside tap to rear of property.
- Fenced rear garden. Turfing to front and rear gardens (where applicable).
- N.H.B.C 10 year warranty.
- Carpets from the Jelson selected range.