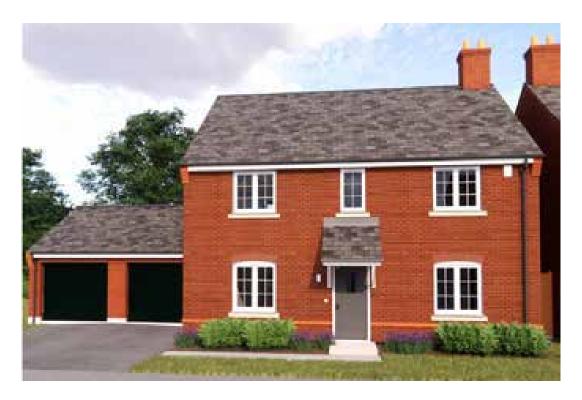

# The Aspen

4 bed detached house

### The Aspen: 4 bed detached house

- Quality and value from a very old established family business with an enviable reputation.
- Traditional brick construction with a good standard of insulation.
- Solid internal walls to ground and 1st floor.
- PVCu windows, soffits and fascias.
- To include Oak Internal Doors.
- White Emulsion paint throughout.
- Fitted Kitchen with Single Oven in tall housing with Combination Microwave Oven, 5 Burner Gas Hob, Flat Bottom Canopy Chimney and Stainless Steel Splashback. Under Pelmet lighting to wall units, Tall larder unit with wirework pull in baskets. A one & half bowl Under Mounted Stainless Steel sink, plumbing and electrics for washing machine, Integrated Fridge Freeze r and Dishwasher. White downlighters to Kitchen & pendant fitting to Dining Area of Kitchen (if applicable).
- Quartz worktop to Kitchen only with quartz upstands.
- Ceramic flooring to Kitchen & Utility (if applicable).
- Full gas central heating with Smart Thermostat.

- White sanitary ware with co-ordinating wall tiles & white downlighters to Bathroom only. Thermostatic shower over bath in Main Bathroom together with a Silver shower screen. Thermostatic shower to En-Suite with co-ordinating wall tiles. Shaver Socket & Chrome Heated Towel Rail to the Bathroom & En-Suite.
- Cat 5 socket to Lounge next to TV aerial point and Bed 1 & Study (if applicable). TV aerial point in Lounge, Bed 1 & Kitchen/Diner.
- Intruder Alarm system.
- Smoke detectors, Carbon Monoxide Alarm and security locks to all external doors. Door Bell. External light to front and to rear of property.
- Outside tap to rear of property.
- Fenced rear garden. Turfing to front and rear gardens (where applicable).
- N.H.B.C IO year warranty.
- Carpets from the Jelson selected range.