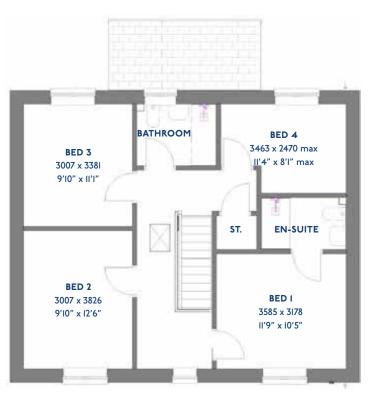

# The Aspen

4 bed detached house

### The Aspen: 4 bed detached house

- Quality and value from a very old established family business with an enviable reputation.
- Traditional brick construction with a good standard of insulation.
- Solid internal walls to ground and 1st floor.
- PVCu windows, soffits and fascias.
- To include Oak Internal Doors.
- White Emulsion paint throughout.
- Fitted Kitchen with Single Oven in tall housing with Combination Microwave Oven, 5 Burner Gas Hob, Flat Bottom Canopy Chimney and Stainless Steel Splashback. Under Pelmet lighting to wall units, Tall larder unit with wirework pull in baskets. A one & half bowl Under Mounted Stainless Steel sink, plumbing and electrics for washing machine, Integrated Fridge Freeze r and Dishwasher. White downlighters to Kitchen & pendant fitting to Dining Area of Kitchen (if applicable).
- Quartz worktop to Kitchen only with quartz upstands.
- Ceramic flooring to Kitchen & Utility (if applicable).
- Full gas central heating with Smart Thermostat.

- White sanitary ware with co-ordinating wall tiles & white downlighters to Bathroom only. Thermostatic shower over bath in Main Bathroom together with a Silver shower screen. Thermostatic shower to En-Suite with co-ordinating wall tiles. Shaver Socket & Chrome Heated Towel Rail to the Bathroom & En-Suite.
- Cat 5 socket to Lounge next to TV aerial point and Bed 1 & Study (if applicable). TV aerial point in Lounge, Bed 1 & Kitchen/Diner.
- Intruder Alarm system.
- Smoke detectors, Carbon Monoxide Alarm and security locks to all external doors. Door Bell. External light to front and to rear of property.
- Outside tap to rear of property.
- Fenced rear garden. Turfing to front and rear gardens (where applicable).
- N.H.B.C IO year warranty.
- Carpets from the Jelson selected range.