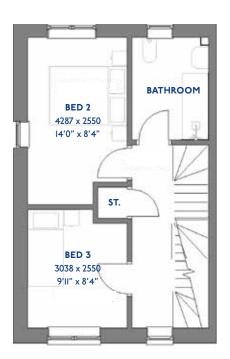

# The Amber

2 bed semi-detached house

### The Amber: 2 bed semi-detached house

- Quality and value from a very old established family business with an enviable reputation.
- Traditional brick construction with a good standard of insulation.
- Solid internal walls to ground and 1st floor.
- PVCu windows, soffits and fascias.
- White Emulsion paint throughout.
- Fitted Kitchen with Single Oven 4 Burner Gas Hob and Flat Bottom Canopy Chimney. A single bowl Stainless Steel sink, plumbing and electrics for washing machine, Integrated Fridge Freezer and Dishwasher. White downlighters to Kitchen & pendant fitting to Dining Area of Kitchen (if applicable).
- Ceramic flooring to Kitchen & Utility (if applicable).
- Full gas central heating with Thermostat.