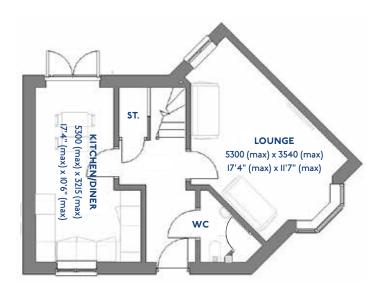

# The Kingfisher

4 bed detached house

\*Please note this property can be built in brick or render

### The Kingfisher: 4 bed detached house

- Quality and value from a very old established family business with an enviable reputation.
- Traditional brick construction with a good standard of insulation.
- Solid internal walls to ground and 1st floor.
- PVCu windows, soffits and fascias.
- To include Oak Internal Doors.
- White Emulsion paint throughout.
- Fitted Kitchen with Single Oven in tall housing with Combination Microwave Oven, 5 Burner Gas Hob, Flat Bottom Canopy Chimney and Stainless Steel Splashback. Under Pelmet lighting to wall units, Tall larder unit with wirework pull in baskets. A one & half bowl Under Mounted Stainless Steel sink, plumbing and electrics for washing machine, Integrated Fridge Freezer and Dishwasher. White downlighters to Kitchen & pendant fitting to Dining Area of Kitchen (if applicable).
- Quartz worktop to Kitchen only with quartz upstands.
- Ceramic flooring to Kitchen & Utility (if applicable).
- Full gas central heating with Smart Thermostat.