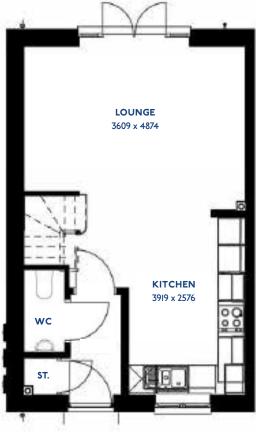

### The Hemlock: 2 bed detached bungalow

- Quality and value from a very old established family business with an enviable reputation.
- Traditional brick construction with a good standard of insulation.
- Solid internal walls to ground and 1st floor.
- PVCu windows, soffits and fascias.
- White Emulsion paint throughout.
- Fitted Kitchen with Double oven in tall housing, 4 Burner Gas Hob and Flat Bottom Canopy Chimney. Under Pelmet lighting to wall units. A one & half bowl Stainless Steel sink, plumbing and electrics for wash-ing machine, Integrated Fridge Freezer and Dishwasher. White downlighters to Kitchen & pendant fitting to Dining Area of Kitchen (if appli-cable).
- Ceramic flooring to Kitchen & Utility (if applicable).
- Full gas central heating (or alternative system if gas not available) with Thermostat.

## The Lowland

2 bed detached bungalow

### The Lowland: 2 bed detached bungalow

- Quality and value from a very old established family business with an enviable reputation.
- Traditional brick construction with a good standard of insulation.
- Solid internal walls to ground and 1st floor.
- PVCu windows, soffits and fascias.
- White Emulsion paint throughout.
- Fitted Kitchen with Double oven in tall housing, 4 Burner Gas Hob and Flat Bottom Canopy Chimney. Under Pelmet lighting to wall units. A one & half bowl Stainless Steel sink, plumbing and electrics for washing machine, Integrated Fridge Freezer and Dishwasher. White downlighters to Kitchen & pendant fitting to Dining Area of Kitchen (if applicable).
- Ceramic flooring to Kitchen & Utility (if applicable).
- Full gas central heating (or alternative system if gas not available) with Thermostat.