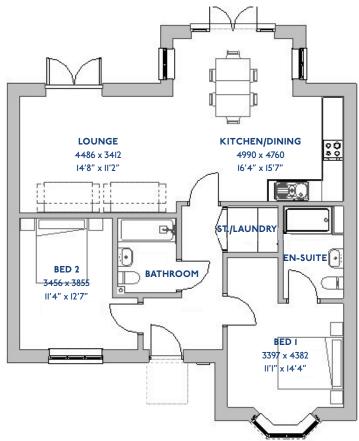

### The Aspen: 4 bed detached house

- Quality and value from a very old established family business with an enviable reputation.
- Traditional brick construction with a good standard of insulation.
- Solid internal walls to ground and 1st floor.
- PVCu windows, soffits and fascias.
- To include Oak Internal Doors.
- White Emulsion paint throughout.
- Fitted Kitchen with Single Oven in tall housing with Combination Microwave Oven, 5 Burner Gas Hob, Flat Bottom Canopy Chimney and Stainless Steel Splashback. Under Pelmet lighting to wall units, Tall larder unit with wirework pull in baskets. A one & half bowl Under Mounted Stainless Steel sink, plumbing and electrics for washing machine, Integrated Fridge Freeze r and Dishwasher. White downlighters to Kitchen & pendant fitting to Dining Area of Kitchen (if applicable).
- Quartz worktop to Kitchen only with quartz upstands.
- Ceramic flooring to Kitchen & Utility (if applicable).
- Full gas central heating with Smart Thermostat.

- White sanitary ware with co-ordinating wall tiles & white downlighters to Bathroom only. Thermostatic shower over bath in Main Bathroom together with a Silver shower screen. Thermostatic shower to En-Suite with co-ordinating wall tiles. Shaver Socket & Chrome Heated Towel Rail to the Bathroom & En-Suite.
- Cat 5 socket to Lounge next to TV aerial point and Bed 1 & Study (if applicable). TV aerial point in Lounge, Bed 1 & Kitchen/Diner.
- Intruder Alarm system.
- Smoke detectors, Carbon Monoxide Alarm and security locks to all external doors. Door Bell. External light to front and to rear of property.
- Outside tap to rear of property.
- Fenced rear garden. Turfing to front and rear gardens (where applicable).
- N.H.B.C IO year warranty.
- Carpets from the Jelson selected range.

### The Kingfisher: 4 bed detached house

- Quality and value from a very old established family business with an enviable reputation.
- Traditional brick construction with a good standard of insulation.
- Solid internal walls to ground and 1st floor.
- PVCu windows, soffits and fascias.
- To include Oak Internal Doors.
- White Emulsion paint throughout.
- Fitted Kitchen with Single Oven in tall housing with Combination Microwave Oven, 5 Burner Gas Hob, Flat Bottom Canopy Chimney and Stainless Steel Splashback. Under Pelmet lighting to wall units, Tall larder unit with wirework pull in baskets. A one & half bowl Under Mounted Stainless Steel sink, plumbing and electrics for washing machine, Integrated Fridge Freezer and Dishwasher. White downlighters to Kitchen & pendant fitting to Dining Area of Kitchen (if applicable).
- Quartz worktop to Kitchen only with quartz upstands.
- Ceramic flooring to Kitchen & Utility (if applicable).
- Full gas central heating with Smart Thermostat.

- White sanitary ware with co-ordinating wall tiles & white downlighters to Bathroom only. Thermostatic shower to Ensuite with coordinating wall tiles. Shaver Socket & Chrome Heated Towel Rail to the Bathroom & Ensuite.
- Cat 5 socket to Lounge next to TV aerial point and Bed 1 & Study (if applicable). TV aerial point in Lounge, Bed 1 & Kitchen/Diner.
- Intruder Alarm system.
- Smoke detectors, Carbon Monoxide Alarm and security locks to all external doors. Door Bell. External light to front and to rear of property.
- Outside tap to rear of property.
- Fenced rear garden. Turfing to front and rear gardens (where applicable).
- N.H.B.C 10 year warranty.
- Carpets from the Jelson selected range.

### The Osprey: 4 bed detached house

- Quality and value from a very old established family business with an enviable reputation.
- Traditional brick construction with a good standard of insulation.
- Solid internal walls to ground and 1st floor.
- PVCu windows, soffits and fascias.
- To include Oak Internal Doors.
- White Emulsion paint throughout.
- Fitted Kitchen with Single Oven in tall housing with Combination Microwave Oven, 5 Burner Gas Hob, Flat Bottom Canopy Chimney and Stainless Steel Splashback. Under Pelmet lighting to wall units, small larder unit with wirework pull in baskets. A one & half bowl Under Mounted Stainless Steel sink, plumbing and electrics for washing machine, Integrated Fridge Freezer and Dishwasher. White downlighters to Kitchen & pendant fitting to Dining Area of Kitchen (if applicable).
- Quartz worktop to Kitchen only with quartz upstands.
- Ceramic flooring to Kitchen & Utility (if applicable).
- Full gas central heating with Smart Thermostat.

- White sanitary ware with co-ordinating wall tiles & white downlighters to Bathroom only. Thermostatic shower over bath in Main Bathroom together with a Silver shower screen. Shaver Socket & Chrome Heated Towel Rail to the Bathroom
- Cat 5 socket to Lounge next to TV aerial point and Bed I & Study (if applicable). TV aerial point in Lounge, Bed I & Kitchen/Diner.
- Intruder Alarm system
- Smoke detectors, Carbon Monoxide Alarm and security locks to all external doors. Door Bell. External light to front and rear of property.
- Outside tap to rear of property.
- Fenced rear garden. Turfing to front and rear gardens (where applicable).
- N.H.B.C IO year warranty.
- Carpets from the Jelson selected range.