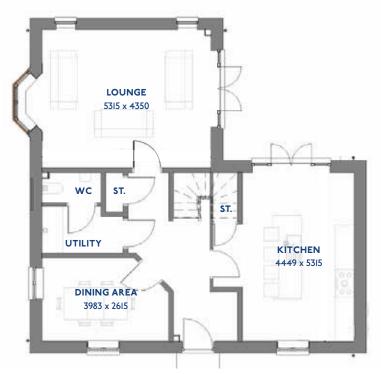

# The Kingfisher

4 bed detached house

\*Please note this property can be built in brick or render

### The Kingfisher: 4 bed detached house

- Quality and value from a very old established family business with an enviable reputation.
- Traditional brick construction with a good standard of insulation.
- Solid internal walls to ground and 1st floor.
- PVCu windows, soffits and fascias.
- To include Oak Internal Doors.
- White Emulsion paint throughout.
- Fitted Kitchen with Single Oven in tall housing with Combination Microwave Oven, 5 Burner Gas Hob, Flat Bottom Canopy Chimney and Stainless Steel Splashback. Under Pelmet lighting to wall units, Tall larder unit with wirework pull in baskets. A one & half bowl Under Mounted Stainless Steel sink, plumbing and electrics for washing machine, Integrated Fridge Freezer and Dishwasher. White downlighters to Kitchen & pendant fitting to Dining Area of Kitchen (if applicable).
- Quartz worktop to Kitchen only with quartz upstands.
- Ceramic flooring to Kitchen & Utility (if applicable).
- Full gas central heating with Smart Thermostat.