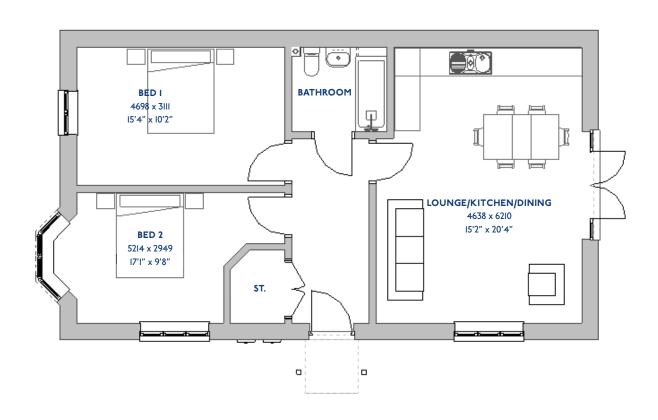

## The Hemlock

3 bed semi-detached house

### The Hemlock: 2 bed detached bungalow

- Quality and value from a very old established family business with an enviable reputation.
- Traditional brick construction with a good standard of insulation.
- Solid internal walls to ground and 1st floor.
- PVCu windows, soffits and fascias.
- White Emulsion paint throughout.
- Fitted Kitchen with Double oven in tall housing, 4 Burner Gas Hob and Flat Bottom Canopy Chimney. Under Pelmet lighting to wall units. A one & half bowl Stainless Steel sink, plumbing and electrics for wash-ing machine, Integrated Fridge Freezer and Dishwasher. White downlighters to Kitchen & pendant fitting to Dining Area of Kitchen (if appli-cable).
- Ceramic flooring to Kitchen & Utility (if applicable).
- Full gas central heating (or alternative system if gas not available) with Thermostat.

- White sanitary ware with co-ordinating wall tiles & white downlighters to Bathroom only. Thermostatic shower over bath in Main Bathroom together with a Silver shower screen. Thermostatic shower to En-Suite with co-ordinating wall tiles. Shaver Socket & Chrome Heated Towel Rail to the Bathroom & En-Suite.
- Cat 5 socket to Lounge next to TV aerial point and Bed 1 & Study (if applicable). TV aerial point in Lounge, Bed 1 & Kitchen/Diner.
- Intruder Alarm system.
- Smoke detectors, Carbon Monoxide Alarm and security locks to all external doors. Door Bell. External light to front and rear of property.
- Outside tap to rear of property.
- Fenced rear garden. Turfing to front and rear gardens.
- N.H.B.C IO year warranty.
- Carpets from the Jelson selected range.