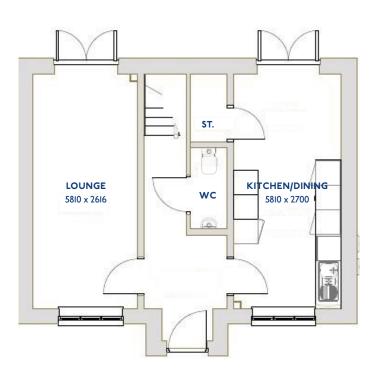

# The Kingfisher

4 bed detached house

\*Please note this property can be built in brick or render

### The Kingfisher: 4 bed detached house

- Quality and value from a very old established family business with an enviable reputation.
- Traditional brick construction with a good standard of insulation.
- Solid internal walls to ground and 1st floor.
- PVCu windows, soffits and fascias.
- To include Oak Internal Doors.
- White Emulsion paint throughout.
- Fitted Kitchen with Single Oven in tall housing with Combination Microwave Oven, 5 Burner Gas Hob, Flat Bottom Canopy Chimney and Stainless Steel Splashback. Under Pelmet lighting to wall units, Tall larder unit with wirework pull in baskets. A one & half bowl Under Mounted Stainless Steel sink, plumbing and electrics for washing machine, Integrated Fridge Freezer and Dishwasher. White downlighters to Kitchen & pendant fitting to Dining Area of Kitchen (if applicable).
- Quartz worktop to Kitchen only with quartz upstands.
- Ceramic flooring to Kitchen & Utility (if applicable).
- Full gas central heating with Smart Thermostat.

- White sanitary ware with co-ordinating wall tiles & white downlighters to Bathroom only. Thermostatic shower to Ensuite with coordinating wall tiles. Shaver Socket & Chrome Heated Towel Rail to the Bathroom & Ensuite.
- Cat 5 socket to Lounge next to TV aerial point and Bed 1 & Study (if applicable). TV aerial point in Lounge, Bed 1 & Kitchen/Diner.
- Intruder Alarm system.
- Smoke detectors, Carbon Monoxide Alarm and security locks to all external doors. Door Bell. External light to front and to rear of property.
- Outside tap to rear of property.
- Fenced rear garden. Turfing to front and rear gardens (where applicable).
- N.H.B.C 10 year warranty.
- Carpets from the Jelson selected range.