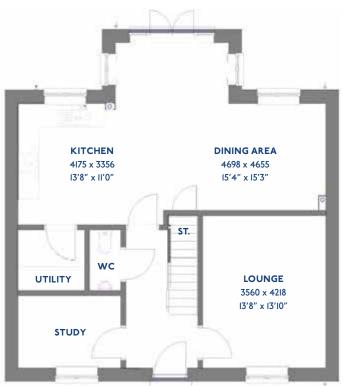

# The Aspen

4 bed detached house

### The Aspen: 4 bed detached house

- Quality and value from a very old established family business with an enviable reputation.
- Traditional brick construction with a good standard of insulation.
- Solid internal walls to ground and 1st floor.
- PVCu windows, soffits and fascias.
- To include Oak Internal Doors.
- White Emulsion paint throughout.
- Fitted Kitchen with Single Oven in tall housing with Combination Microwave Oven, 5 Burner Gas Hob, Flat Bottom Canopy Chimney and Stainless Steel Splashback. Under Pelmet lighting to wall units, Tall larder unit with wirework pull in baskets. A one & half bowl Under Mounted Stainless Steel sink, plumbing and electrics for washing machine, Integrated Fridge Freeze r and Dishwasher. White downlighters to Kitchen & pendant fitting to Dining Area of Kitchen (if applicable).
- Quartz worktop to Kitchen only with quartz upstands.
- Ceramic flooring to Kitchen & Utility (if applicable).
- Full gas central heating with Smart Thermostat.

- White sanitary ware with co-ordinating wall tiles & white downlighters to Bathroom only. Thermostatic shower over bath in Main Bathroom together with a Silver shower screen. Thermostatic shower to En-Suite with co-ordinating wall tiles. Shaver Socket & Chrome Heated Towel Rail to the Bathroom & En-Suite.
- Cat 5 socket to Lounge next to TV aerial point and Bed 1 & Study (if applicable). TV aerial point in Lounge, Bed 1 & Kitchen/Diner.
- Intruder Alarm system.
- Smoke detectors, Carbon Monoxide Alarm and security locks to all external doors. Door Bell. External light to front and to rear of property.
- Outside tap to rear of property.
- Fenced rear garden. Turfing to front and rear gardens (where applicable).
- N.H.B.C IO year warranty.
- Carpets from the Jelson selected range.