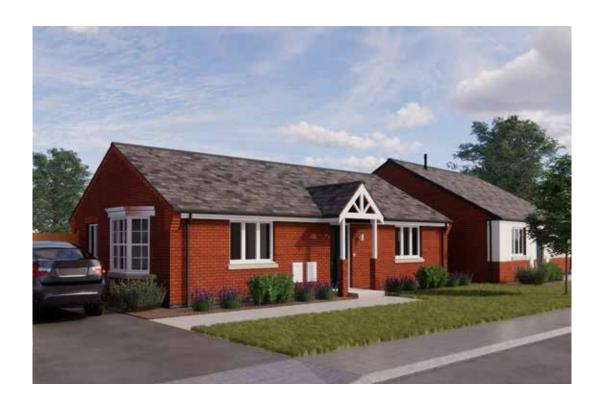

## The Hemlock

3 bed semi-detached house

### The Hemlock: 2 bed detached bungalow

- Quality and value from a very old established family business with an enviable reputation.
- Traditional brick construction with a good standard of insulation.
- Solid internal walls to ground and 1st floor.
- PVCu windows, soffits and fascias.
- White Emulsion paint throughout.
- Fitted Kitchen with Double oven in tall housing, 4 Burner Gas Hob and Flat Bottom Canopy Chimney. Under Pelmet lighting to wall units. A one & half bowl Stainless Steel sink, plumbing and electrics for wash-ing machine, Integrated Fridge Freezer and Dishwasher. White downlighters to Kitchen & pendant fitting to Dining Area of Kitchen (if appli-cable).
- Ceramic flooring to Kitchen & Utility (if applicable).
- Full gas central heating (or alternative system if gas not available) with Thermostat.

- White sanitary ware with co-ordinating wall tiles & white downlighters to Bathroom only. Thermostatic shower over bath in Main Bathroom together with a Silver shower screen. Thermostatic shower to En-Suite with co-ordinating wall tiles. Shaver Socket & Chrome Heated Towel Rail to the Bathroom & En-Suite.
- Cat 5 socket to Lounge next to TV aerial point and Bed 1 & Study (if applicable). TV aerial point in Lounge, Bed 1 & Kitchen/Diner.
- Intruder Alarm system.
- Smoke detectors, Carbon Monoxide Alarm and security locks to all external doors. Door Bell. External light to front and rear of property.
- Outside tap to rear of property.
- Fenced rear garden. Turfing to front and rear gardens.
- N.H.B.C IO year warranty.
- Carpets from the Jelson selected range.