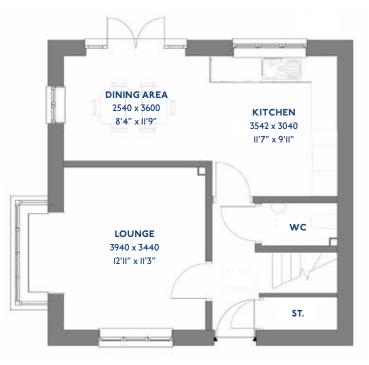

## The Plover

3 bed semi-detached house / 3 bed terrace

### The Plover: 3 bed semi-detached house / 3 bed terrace

- Quality and value from a very old established family business with an enviable reputation.
- Traditional brick construction with a good standard of insulation.
- Solid internal walls to ground and 1st floor.
- PVCu windows, soffits and fascias.
- White Emulsion paint throughout.
- Fitted Kitchen with Single Oven in tall housing, 4 Burner Gas Hob and Flat Bottom Canopy Chimney. A single bowl Stainless Steel sink, plumbing and electrics for washing machine, Integrated Fridge Freezer and Dishwasher. White downlighters to Kitchen & pendant fitting to Dining Area of Kitchen.
- Ceramic flooring to Kitchen only.
- Full gas central heating with Thermostat.

- White sanitary ware with co-ordinating wall tiles & white downlighters to Bathrooms. Thermostatic shower over bath in Main Bathroom together with a Silver shower screen. Thermostatic shower to En-Suite with coordinating wall tiles. Shaver Socket & Chrome Heated Towel Rail to the Bathroom & En-Suite.
- Cat 5 socket to Lounge next to TV aerial point and Bed I & Study (if applicable). TV aerial point in Lounge, Bed I & Kitchen/Diner. Two mains sockets in Kitchen & Bedroom I.
- Wiring only for future Intruder Alarm for keypad, control panel and bell box.
- Smoke detectors, Carbon Monoxide Alarm and security locks to all external doors. External light to front and rear of property.
- Outside tap to rear of property.
- Fenced rear garden. Turfing to front and rear gardens (where applicable).
- N.H.B.C 10 year warranty.
- Carpets from the Jelson selected range.