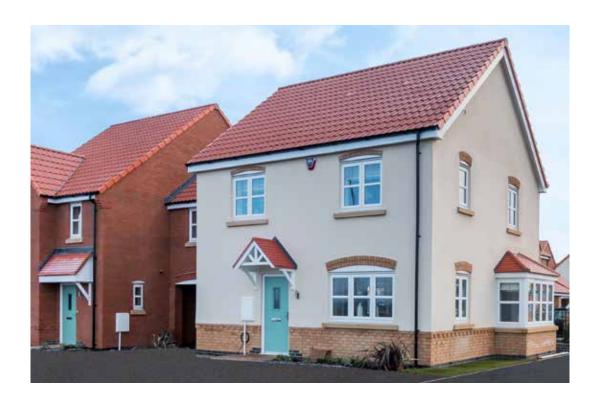

## The Exton

3 bed semi-detached house

### The Exton: 3 bed semi-detached house

- Quality and value from a very old established family business with an enviable reputation.
- Traditional brick construction with a good standard of insulation.
- Solid internal walls to ground and 1st floor.
- PVCu windows, soffits and fascias.
- White Emulsion paint throughout.
- Fitted Kitchen with Single Oven in tall housing, 4 Burner Gas Hob and Flat Bottom Canopy Chimney. A single bowl Stainless Steel sink, plumbing and electrics for washing machine, Integrated Fridge Freezer and Dishwasher. White downlighters to Kitchen & pendant fitting to Dining Area of Kitchen.
- Ceramic flooring to Kitchen only.
- Full gas central heating with Thermostat.