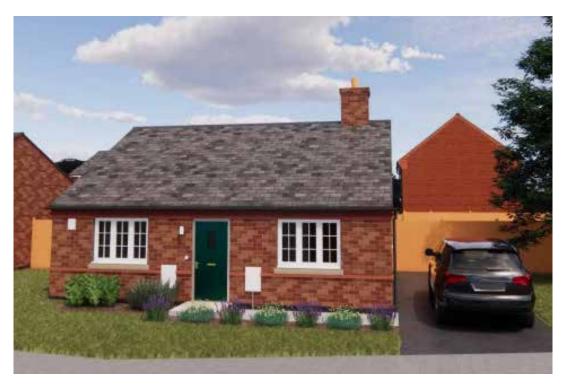

## The Lowland

2 bed detached bungalow

### The Lowland: 2 bed detached bungalow

- Quality and value from a very old established family business with an enviable reputation.
- Traditional brick construction with a good standard of insulation.
- Solid internal walls to ground and 1st floor.
- PVCu windows, soffits and fascias.
- White Emulsion paint throughout.
- Fitted Kitchen with Double oven in tall housing, 4 Burner Gas Hob and Flat Bottom Canopy Chimney. Under Pelmet lighting to wall units. A one & half bowl Stainless Steel sink, plumbing and electrics for washing machine, Integrated Fridge Freezer and Dishwasher. White downlighters to Kitchen & pendant fitting to Dining Area of Kitchen (if applicable).
- Ceramic flooring to Kitchen & Utility (if applicable).
- Full gas central heating (or alternative system if gas not available) with Thermostat.