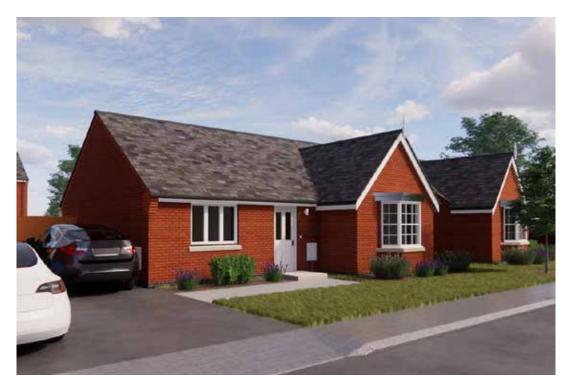

### The Hemlock: 2 bed detached bungalow

- Quality and value from a very old established family business with an enviable reputation.
- Traditional brick construction with a good standard of insulation.
- Solid internal walls to ground and 1st floor.
- PVCu windows, soffits and fascias.
- White Emulsion paint throughout.
- Fitted Kitchen with Double oven in tall housing, 4 Burner Gas Hob and Flat Bottom Canopy Chimney. Under Pelmet lighting to wall units. A one & half bowl Stainless Steel sink, plumbing and electrics for wash-ing machine, Integrated Fridge Freezer and Dishwasher. White downlighters to Kitchen & pendant fitting to Dining Area of Kitchen (if appli-cable).
- Ceramic flooring to Kitchen & Utility (if applicable).
- Full gas central heating (or alternative system if gas not available) with Thermostat.

## The Lowland

2 bed detached bungalow

### The Lowland: 2 bed detached bungalow

- Quality and value from a very old established family business with an enviable reputation.
- Traditional brick construction with a good standard of insulation.
- Solid internal walls to ground and 1st floor.
- PVCu windows, soffits and fascias.
- White Emulsion paint throughout.
- Fitted Kitchen with Double oven in tall housing, 4 Burner Gas Hob and Flat Bottom Canopy Chimney. Under Pelmet lighting to wall units. A one & half bowl Stainless Steel sink, plumbing and electrics for washing machine, Integrated Fridge Freezer and Dishwasher. White downlighters to Kitchen & pendant fitting to Dining Area of Kitchen (if applicable).
- Ceramic flooring to Kitchen & Utility (if applicable).
- Full gas central heating (or alternative system if gas not available) with Thermostat.