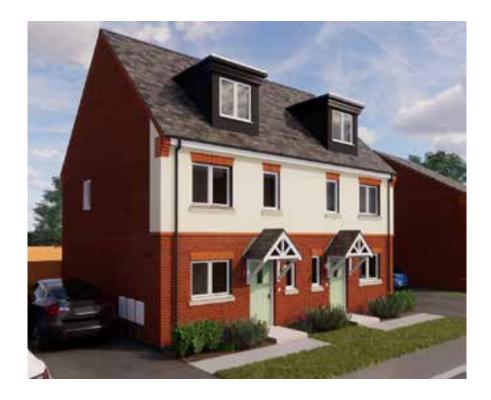

# The Amber

2 bed semi-detached house

### The Amber: 2 bed semi-detached house

- Quality and value from a very old established family business with an enviable reputation.
- Traditional brick construction with a good standard of insulation.
- Solid internal walls to ground and 1st floor.
- PVCu windows, soffits and fascias.
- White Emulsion paint throughout.
- Fitted Kitchen with Single Oven 4 Burner Gas Hob and Flat Bottom Canopy Chimney. A single bowl Stainless Steel sink, plumbing and electrics for washing machine, Integrated Fridge Freezer and Dishwasher. White downlighters to Kitchen & pendant fitting to Dining Area of Kitchen (if applicable).
- Ceramic flooring to Kitchen & Utility (if applicable).
- Full gas central heating with Thermostat.