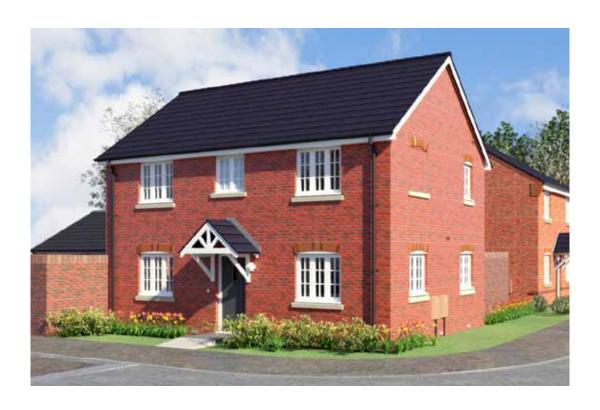

# The Kingfisher

4 bed detached house

\*Please note this property can be built in brick or render

### The Kingfisher: 4 bed detached house

- Quality and value from a very old established family business with an enviable reputation.
- Traditional brick construction with a good standard of insulation.
- Solid internal walls to ground and 1st floor.
- PVCu windows, soffits and fascias.
- To include Oak Internal Doors.
- White Emulsion paint throughout.
- Fitted Kitchen with Single Oven in tall housing with Combination Microwave Oven, 5 Burner Gas Hob, Flat Bottom Canopy Chimney and Stainless Steel Splashback. Under Pelmet lighting to wall units, Tall larder unit with wirework pull in baskets. A one & half bowl Under Mounted Stainless Steel sink, plumbing and electrics for washing machine, Integrated Fridge Freezer and Dishwasher. White downlighters to Kitchen & pendant fitting to Dining Area of Kitchen (if applicable).
- Quartz worktop to Kitchen only with quartz upstands.
- Ceramic flooring to Kitchen & Utility (if applicable).
- Full gas central heating with Smart Thermostat.