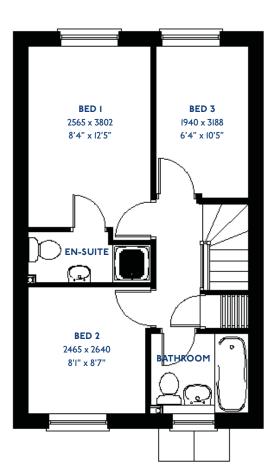

## The Exton

3 bed semi-detached house

### The Exton: 3 bed semi-detached house

- Quality and value from a very old established family business with an enviable reputation.
- Traditional brick construction with a good standard of insulation.
- Solid internal walls to ground and 1st floor.
- PVCu windows, soffits and fascias.
- White Emulsion paint throughout.
- Fitted Kitchen with Single Oven in tall housing, 4 Burner Gas Hob and Flat Bottom Canopy Chimney. A single bowl Stainless Steel sink, plumbing and electrics for washing machine, Integrated Fridge Freezer and Dishwasher. White downlighters to Kitchen & pendant fitting to Dining Area of Kitchen.
- Ceramic flooring to Kitchen only.
- Full gas central heating with Thermostat.

- White sanitary ware with co-ordinating wall tiles & white downlighters to Bathrooms. Thermostatic shower over bath in Main Bathroom together with a Silver shower screen. Thermostatic shower to En-Suite with coordinating wall tiles. Shaver Socket & Chrome Heated Towel Rail to the Bathroom & En-Suite.
- Cat 5 socket to Lounge next to TV aerial point and Bed I & Study (if applicable). TV aerial point in Lounge, Bed I & Kitchen/Diner. Two mains sockets in Kitchen & Bedroom I.
- Wiring only for future Intruder Alarm for keypad, control panel and bell box.
- Smoke detectors, Carbon Monoxide Alarm and security locks to all external doors. External light to front and rear of property.
- Outside tap to rear of property.
- Fenced rear garden. Turfing to front and rear gardens (where applicable).
- N.H.B.C 10 year warranty.
- Carpets from the Jelson selected range.