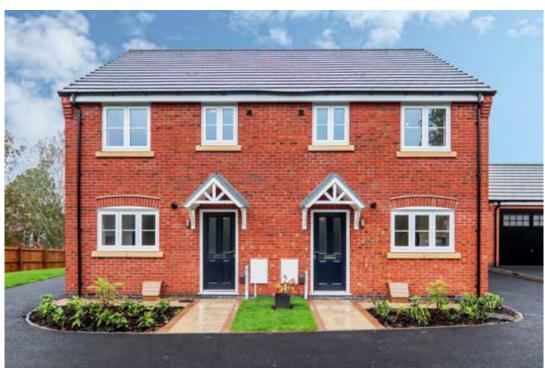

# The Amber

2 bed semi-detached house

### The Amber: 2 bed semi-detached house

- Quality and value from a very old established family business with an enviable reputation.
- Traditional brick construction with a good standard of insulation.
- Solid internal walls to ground and 1st floor.
- PVCu windows, soffits and fascias.
- White Emulsion paint throughout.
- Fitted Kitchen with Single Oven 4 Burner Gas Hob and Flat Bottom Canopy Chimney. A single bowl Stainless Steel sink, plumbing and electrics for washing machine, Integrated Fridge Freezer and Dishwasher. White downlighters to Kitchen & pendant fitting to Dining Area of Kitchen (if applicable).
- Ceramic flooring to Kitchen & Utility (if applicable).
- Full gas central heating with Thermostat.

- White sanitary ware with co-ordinating wall tiles & white downlighters to Bathroom only. Thermostatic shower over bath in Main Bathroom together with a Silver shower screen. Shaver Socket & Chrome Heated Towel Rail to the Bathroom
- Cat 5 socket to Lounge next to TV aerial point and Bed I & Study (if applicable). TV aerial point in Lounge, Bed I.
- Wiring only for future Intruder Alarm for keypad, control panel and bell box.
- Smoke detectors, Carbon Monoxide Alarm and security locks to all external doors. External light to front and rear of property.
- Outside tap to rear of property.
- Fenced rear garden. Turfing to front and rear gardens (where applicable).
- N.H.B.C IO year warranty.
- Carpets from the Jelson selected range.