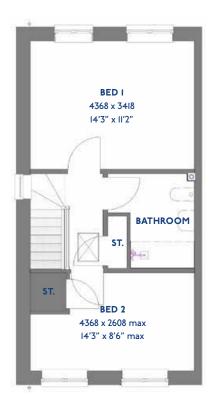

### The Amber

2 bed semi-detached house

<sup>\*</sup>Please note this property can be built in brick or render.