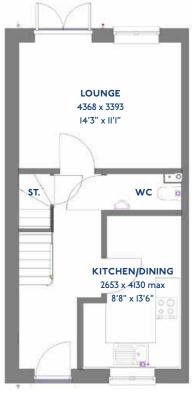

### The Amber

2 bed semi-detached house

<sup>\*</sup>Please note this property can be built in brick or render.