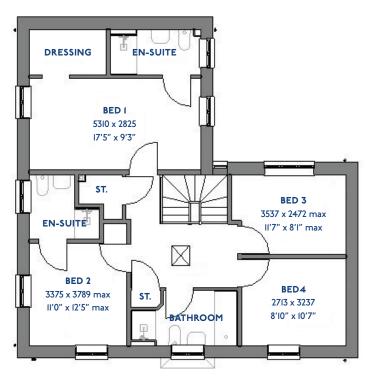

### Specification

### The Kingfisher: 4 bed detached house

- Quality and value from a very old established family business with an enviable reputation.
- Traditional brick construction with a good standard of insulation.
- Solid internal walls to ground and 1st floor.
- PVCu windows, soffits and fascias.
- To include Oak Internal Doors.
- White Emulsion paint throughout.
- Fitted Kitchen with Single Oven in tall housing with Combination Microwave Oven, Induction Hob, Flat Bottom Canopy Chimney and Stainless Steel Splashback. Under Pelmet lighting to wall units, small larder unit with wirework pull in baskets. A one & half bowl Under Mounted Stainless Steel sink, plumbing and electrics for washing machine, Integrated Fridge Freezer and Dishwasher. White downlighters to Kitchen & pendant fitting to Dining Area of Kitchen (if applicable).
- Quartz worktop to Kitchen only with quartz upstands.
- Baxi Assure Air Source Heat Pump for hot water and heating with Solar Panels.

- VEVA Domestic EV Charger (Untethered).
- Ceramic flooring to Kitchen & Utility (if applicable).
- White sanitary ware with co-ordinating wall tiles & white downlighters to Bathroom only. Thermostatic shower over bath in Main Bathroom together with a Silver shower screen. Shaver Socket & Chrome Heated Towel Rail to the Bathroom.
- Cat 5 socket to Lounge next to TV aerial point and Bed 1 & Study (if applicable). TV aerial point in Lounge, Bed 1 & Kitchen/Diner.
- Intruder Alarm system.
- Smoke detectors, Carbon Monoxide Alarm and security locks to all external doors. Door Bell. External light to front and rear of property.
- Outside tap to rear of property.
- Fenced rear garden. Turfing to front and rear gardens (where applicable).
- N.H.B.C IO year warranty.
- Carpets from the Jelson selected range.

Please note: This information is only for guidance. Jelson Limited reserve the right to make alterations as necessary in respect of design, dimensions and finish of properties. All dimensions are approximate and for identification purposes only. You are advised to check with our Sales Staff regarding choices and fittings in particular house types. Where an option is indicated, this is subject to the building stage and whether materials have already been ordered. The company's policy is one of continuous improvement both in design and construction and we must therefore, reserve the right to make amendments without notice. The details contained in this leaflet do not form part of, or constitute warranty or part of any contract.