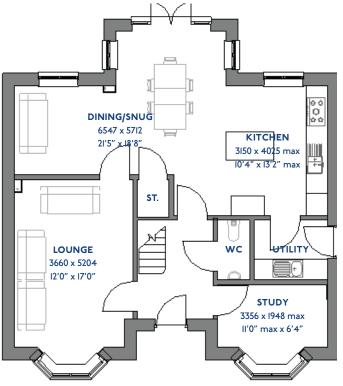

# The Kingfisher

4 bed detached house

<sup>\*</sup>Please note this property can be built in brick or render.

### The Kingfisher: 4 bed detached house

- Quality and value from a very old established family business with an enviable reputation.
- Traditional brick construction with a good standard of insulation.
- Solid internal walls to ground and 1st floor.
- PVCu windows, soffits and fascias.
- To include Oak Internal Doors.
- White Emulsion paint throughout.
- Fitted Kitchen with Single Oven in tall housing with Combination Microwave Oven, Induction Hob, Flat Bottom Canopy Chimney and Stainless Steel Splashback. Under Pelmet lighting to wall units, small larder unit with wirework pull in baskets. A one & half bowl Under Mounted Stainless Steel sink, plumbing and electrics for washing machine, Integrated Fridge Freezer and Dishwasher. White downlighters to Kitchen & pendant fitting to Dining Area of Kitchen (if applicable).
- Quartz worktop to Kitchen only with quartz upstands.
- Baxi Assure Air Source Heat Pump for hot water and heating with Solar Panels.

- VEVA Domestic EV Charger (Untethered).
- Ceramic flooring to Kitchen & Utility (if applicable).
- White sanitary ware with co-ordinating wall tiles & white downlighters to Bathroom only. Thermostatic shower over bath in Main Bathroom together with a Silver shower screen. Shaver Socket & Chrome Heated Towel Rail to the Bathroom.
- Cat 5 socket to Lounge next to TV aerial point and Bed 1 & Study (if applicable). TV aerial point in Lounge, Bed 1 & Kitchen/Diner.
- Intruder Alarm system.
- Smoke detectors, Carbon Monoxide Alarm and security locks to all external doors. Door Bell. External light to front and rear of property.
- Outside tap to rear of property.
- Fenced rear garden. Turfing to front and rear gardens (where applicable).
- N.H.B.C IO year warranty.
- Carpets from the Jelson selected range.