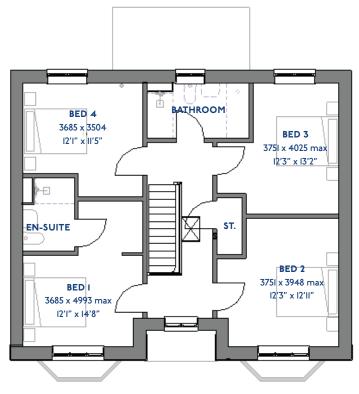

# The Kingfisher

4 bed detached house

<sup>\*</sup>Please note this property can be built in brick or render.

### The Kingfisher: 4 bed detached house

- Quality and value from a very old established family business with an enviable reputation.
- Traditional brick construction with a good standard of insulation.
- Solid internal walls to ground and 1st floor.
- PVCu windows, soffits and fascias.
- To include Oak Internal Doors.
- White Emulsion paint throughout.
- Fitted Kitchen with Single Oven in tall housing with Combination Microwave Oven, Induction Hob, Flat Bottom Canopy Chimney and Stainless Steel Splashback. Under Pelmet lighting to wall units, small larder unit with wirework pull in baskets. A one & half bowl Under Mounted Stainless Steel sink, plumbing and electrics for washing machine, Integrated Fridge Freezer and Dishwasher. White downlighters to Kitchen & pendant fitting to Dining Area of Kitchen (if applicable).
- Quartz worktop to Kitchen only with quartz upstands.
- Baxi Assure Air Source Heat Pump for hot water and heating with Solar Panels.

- VEVA Domestic EV Charger (Untethered).
- Ceramic flooring to Kitchen & Utility (if applicable).
- White sanitary ware with co-ordinating wall tiles & white downlighters to Bathroom only. Thermostatic shower over bath in Main Bathroom together with a Silver shower screen. Shaver Socket & Chrome Heated Towel Rail to the Bathroom.
- Cat 5 socket to Lounge next to TV aerial point and Bed 1 & Study (if applicable). TV aerial point in Lounge, Bed 1 & Kitchen/Diner.
- Intruder Alarm system.
- Smoke detectors, Carbon Monoxide Alarm and security locks to all external doors. Door Bell. External light to front and rear of property.
- Outside tap to rear of property.
- Fenced rear garden. Turfing to front and rear gardens (where applicable).
- N.H.B.C IO year warranty.
- Carpets from the Jelson selected range.