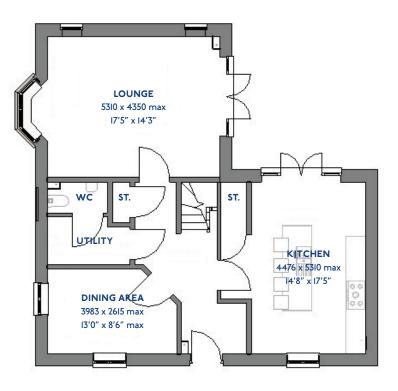

### Specification

### The Kingfisher: 4 bed detached house

- Quality and value from a very old established family business with an enviable reputation.
- Traditional brick construction with a good standard of insulation.
- Solid internal walls to ground and 1st floor.
- PVCu windows, soffits and fascias.
- To include Oak Internal Doors.
- White Emulsion paint throughout.
- Fitted Kitchen with Single Oven in tall housing with Combination Microwave Oven, Induction Hob, Flat Bottom Canopy Chimney and Stainless Steel Splashback. Under Pelmet lighting to wall units, small larder unit with wirework pull in baskets. A one & half bowl Under Mounted Stainless Steel sink, plumbing and electrics for washing machine, Integrated Fridge Freezer and Dishwasher. White downlighters to Kitchen & pendant fitting to Dining Area of Kitchen (if applicable).
- Quartz worktop to Kitchen only with quartz upstands.
- Baxi Assure Air Source Heat Pump for hot water and heating with Solar Panels.

- VEVA Domestic EV Charger (Untethered).
- Ceramic flooring to Kitchen & Utility (if applicable).
- White sanitary ware with co-ordinating wall tiles & white downlighters to Bathroom only. Thermostatic shower over bath in Main Bathroom together with a Silver shower screen. Shaver Socket & Chrome Heated Towel Rail to the Bathroom.
- Cat 5 socket to Lounge next to TV aerial point and Bed 1 & Study (if applicable). TV aerial point in Lounge, Bed 1 & Kitchen/Diner.
- Intruder Alarm system.
- Smoke detectors, Carbon Monoxide Alarm and security locks to all external doors. Door Bell. External light to front and rear of property.
- Outside tap to rear of property.
- Fenced rear garden. Turfing to front and rear gardens (where applicable).
- N.H.B.C IO year warranty.
- Carpets from the Jelson selected range.

Please note: This information is only for guidance. Jelson Limited reserve the right to make alterations as necessary in respect of design, dimensions and finish of properties. All dimensions are approximate and for identification purposes only. You are advised to check with our Sales Staff regarding choices and fittings in particular house types. Where an option is indicated, this is subject to the building stage and whether materials have already been ordered. The company's policy is one of continuous improvement both in design and construction and we must therefore, reserve the right to make amendments without notice. The details contained in this leaflet do not form part of, or constitute warranty or part of any contract.