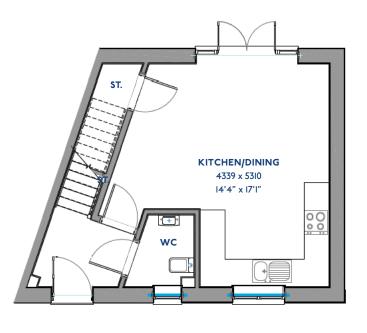

## The Acer

2 bed semi-detached house

<sup>\*</sup>Please note this property can be built in brick or render.

#### The Acer: 2 bed semi-detached house

- Quality and value from a very old established family business with an enviable reputation.
- Traditional brick construction with a good standard of insulation.
- Solid internal walls to ground and 1st floor.
- PVCu windows, soffits and fascias.
- White Emulsion paint throughout.
- Fitted Kitchen with Single Oven 4 Burner Induction Hob and Flat
- Bottom Canopy Chimney. A single bowl Stainless Steel sink, plumbing and electrics for washing machine, Integrated Fridge Freezer and Dishwasher. White downlighters to Kitchen & pendant fitting to Dining Area of Kitchen (if applicable).
- Ceramic flooring to Kitchen & Utility (if applicable).
- Baxi Assure Air Source Heat Pump for hot water and heating with Solar Panels.
- VEVA Domestic EV Charger (Untethered)