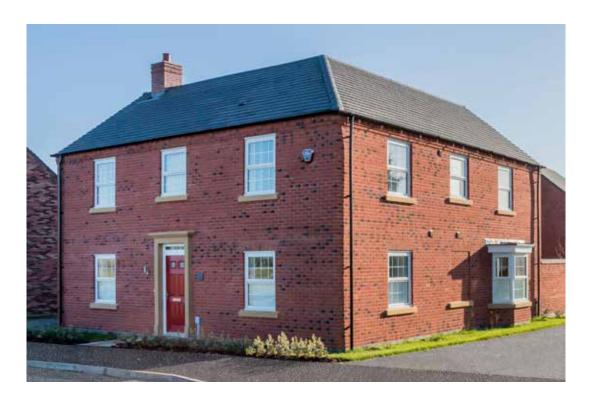

## The Kingfisher

4 bed detached house

<sup>\*</sup>Please note this property can be built in brick or render.

#### The Kingfisher: 4 bed detached house

- Quality and value from a very old established family business with an enviable reputation.
- Traditional brick construction with a good standard of insulation.
- Solid internal walls to ground and 1st floor.
- PVCu windows, soffits and fascias.
- To include Oak Internal Doors.
- White Emulsion paint throughout.
- Fitted Kitchen with Single Oven in tall housing with Combination Microwave Oven, Induction Hob, Flat Bottom Canopy Chimney and Stainless Steel Splashback. Under Pelmet lighting to wall units, small larder unit with wirework pull in baskets. A one & half bowl Under Mounted Stainless Steel sink, plumbing and electrics for washing machine, Integrated Fridge Freezer and Dishwasher. White downlighters to Kitchen & pendant fitting to Dining Area of Kitchen (if applicable).
- Quartz worktop to Kitchen only with quartz upstands.
- Baxi Assure Air Source Heat Pump for hot water and heating with Solar Panels.