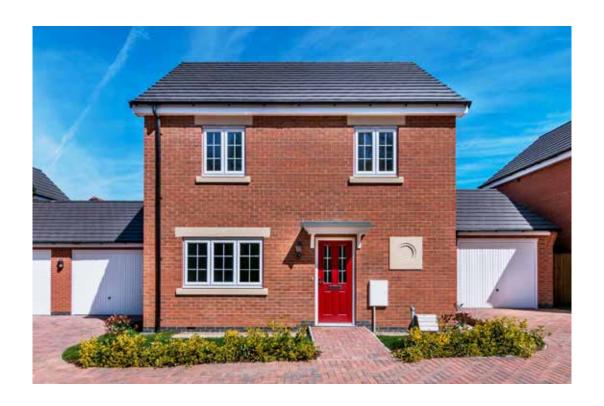

## The Redpoll

3 bed detached house

<sup>\*</sup>Please note this property can be built in brick or render.

#### The Redpoll: 3 bed detached house

- Quality and value from a very old established family business with an enviable reputation.
- Traditional brick construction with a good standard of insulation.
- Solid internal walls to ground and 1st floor.
- PVCu windows, soffits and fascias.
- White Emulsion paint throughout.
- Fitted Kitchen with Double oven in tall housing, Induction Hob and Flat Bottom Canopy Chimney. Under Pelmet lighting to wall units. A one & half bowl Stainless Steel sink, plumbing and electrics for washing machine, Integrated Fridge Freezer and Dishwasher. White downlighters to Kitchen & pendant fitting to Dining Area of Kitchen (if applicable).
- Ceramic flooring to Kitchen.
- Baxi Assure Air Source Heat Pump for hot water and heating with Solar Panels.
- VEVA Domestic EV Charger (Untethered)