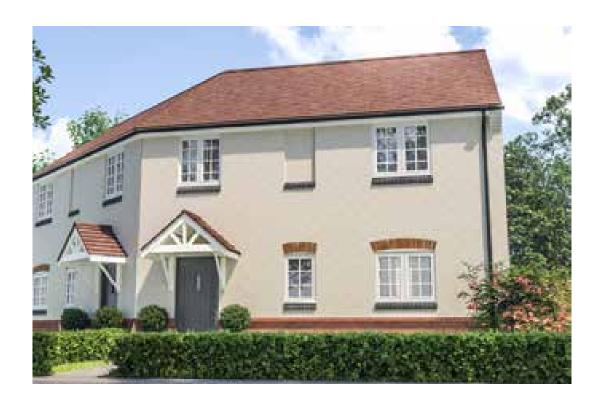

## The Acer

2 bed semi-detached house

<sup>\*</sup>Please note this property can be built in brick or render.

#### The Acer: 2 bed semi-detached house

- Quality and value from a very old established family business with an enviable reputation.
- Traditional brick construction with a good standard of insulation.
- Solid internal walls to ground and 1st floor.
- PVCu windows, soffits and fascias.
- White Emulsion paint throughout.
- Fitted Kitchen with Single Oven 4 Burner Induction Hob and Flat
- Bottom Canopy Chimney. A single bowl Stainless Steel sink, plumbing and electrics for washing machine, Integrated Fridge Freezer and Dishwasher. White downlighters to Kitchen & pendant fitting to Dining Area of Kitchen (if applicable).
- Ceramic flooring to Kitchen & Utility (if applicable).
- Baxi Assure Air Source Heat Pump for hot water and heating with Solar Panels.
- VEVA Domestic EV Charger (Untethered)