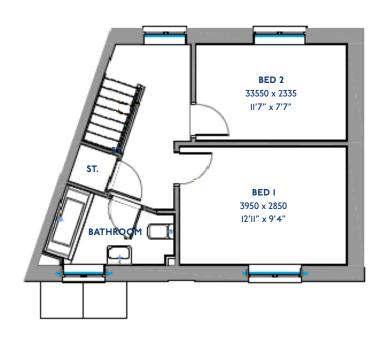

## The Acer

2 bed semi-detached house

<sup>\*</sup>Please note this property can be built in brick or render.

#### The Acer: 2 bed semi-detached house

- Quality and value from a very old established family business with an enviable reputation.
- Traditional brick construction with a good standard of insulation.
- Solid internal walls to ground and 1st floor.
- PVCu windows, soffits and fascias.
- White Emulsion paint throughout.
- Fitted Kitchen with Single Oven 4 Burner Induction Hob and Flat
- Bottom Canopy Chimney. A single bowl Stainless Steel sink, plumbing and electrics for washing machine, Integrated Fridge Freezer and Dishwasher. White downlighters to Kitchen & pendant fitting to Dining Area of Kitchen (if applicable).
- Ceramic flooring to Kitchen & Utility (if applicable).
- Baxi Assure Air Source Heat Pump for hot water and heating with Solar Panels.
- VEVA Domestic EV Charger (Untethered)