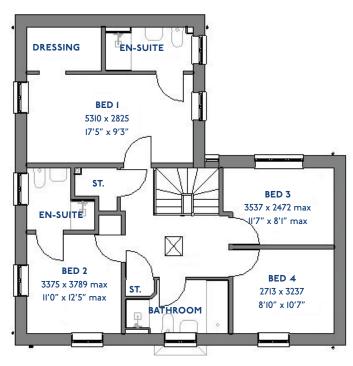

## The Kingfisher

4 bed detached house

<sup>\*</sup>Please note this property can be built in brick or render.

#### The Kingfisher: 4 bed detached house

- Quality and value from a very old established family business with an enviable reputation.
- Traditional brick construction with a good standard of insulation.
- Solid internal walls to ground and 1st floor.
- PVCu windows, soffits and fascias.
- To include Oak Internal Doors.
- White Emulsion paint throughout.
- Fitted Kitchen with Single Oven in tall housing with Combination Microwave Oven, Induction Hob, Flat Bottom Canopy Chimney and Stainless Steel Splashback. Under Pelmet lighting to wall units, small larder unit with wirework pull in baskets. A one & half bowl Under Mounted Stainless Steel sink, plumbing and electrics for washing machine, Integrated Fridge Freezer and Dishwasher. White downlighters to Kitchen & pendant fitting to Dining Area of Kitchen (if applicable).
- Quartz worktop to Kitchen only with quartz upstands.
- Baxi Assure Air Source Heat Pump for hot water and heating with Solar Panels.