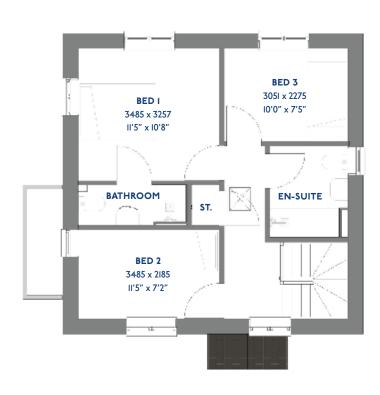

## The Redpoll

3 bed detached house

<sup>\*</sup>Please note this property can be built in brick or render.

#### The Redpoll: 3 bed detached house

- Quality and value from a very old established family business with an enviable reputation.
- Traditional brick construction with a good standard of insulation.
- Solid internal walls to ground and 1st floor.
- PVCu windows, soffits and fascias.
- White Emulsion paint throughout.
- Fitted Kitchen with Double oven in tall housing, Induction Hob and Flat Bottom Canopy Chimney. Under Pelmet lighting to wall units. A one & half bowl Stainless Steel sink, plumbing and electrics for washing machine, Integrated Fridge Freezer and Dishwasher. White downlighters to Kitchen & pendant fitting to Dining Area of Kitchen (if applicable).
- Ceramic flooring to Kitchen.
- Baxi Assure Air Source Heat Pump for hot water and heating with Solar Panels.
- VEVA Domestic EV Charger (Untethered)

- White sanitary ware with co-ordinating wall tiles & white downlighters to Bathroom only. Thermostatic shower over bath in Main Bathroom together with a Silver shower screen. Thermostatic shower to En-Suite with co-ordinating wall tiles. Shaver Socket & Chrome Heated Towel Rail to the Bathroom & En-Suite.
- Cat 5 socket to Lounge next to TV aerial point and Bed 1 & Study (if applicable). TV aerial point in Lounge, Bed 1 & Kitchen/Diner.
- Intruder Alarm system.
- Smoke detectors, Carbon Monoxide Alarm and security locks to all external doors. Door Bell. External light to front and rear of property.
- Outside tap to rear of property.
- Fenced rear garden. Turfing to front and rear gardens.
- N.H.B.C IO year warranty.
- Carpets from the Jelson selected range.