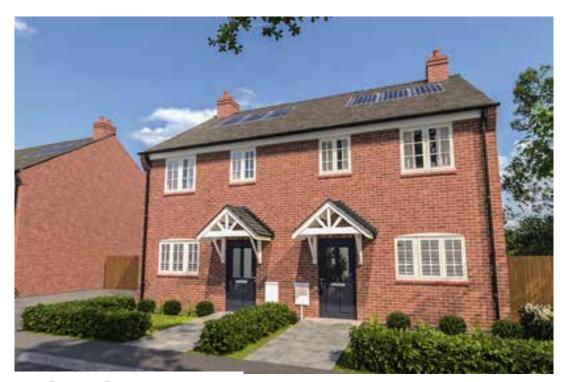

## The Plover

3 bed semi-detached houses

<sup>\*</sup>Please note this property can be built in brick or render.

#### The Plover: 3 bed semi-detached houses

- Quality and value from a very old established family business with an enviable reputation.
- Traditional brick construction with a good standard of insulation.
- Solid internal walls to ground and 1st floor.
- PVCu windows, soffits and fascias.
- White Emulsion paint throughout.
- Fitted Kitchen with Single Oven 4 Burner Induction Hob and Flat Bottom Canopy Chimney. A single bowl Stainless Steel sink, plumbing and electrics for washing machine, Integrated Fridge Freezer and Dishwasher. White downlighters to Kitchen & pendant fitting to Dining Area of Kitchen (if applicable).
- Ceramic flooring to Kitchen & Utility (if applicable).
- Baxi Assure Air Source Heat Pump for hot water and heating with Solar Panels.
- VEVA Domestic EV Charger (Untethered)