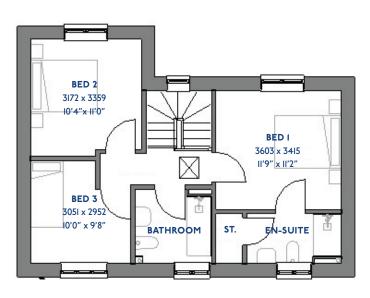

## The Redpoll

3 bed detached house

<sup>\*</sup>Please note this property can be built in brick or render.

#### The Redpoll: 3 bed detached house

- Quality and value from a very old established family business with an enviable reputation.
- Traditional brick construction with a good standard of insulation.
- Solid internal walls to ground and 1st floor.
- PVCu windows, soffits and fascias.
- White Emulsion paint throughout.
- Fitted Kitchen with Double oven in tall housing, Induction Hob and Flat Bottom Canopy Chimney. Under Pelmet lighting to wall units. A one & half bowl Stainless Steel sink, plumbing and electrics for washing machine, Integrated Fridge Freezer and Dishwasher. White downlighters to Kitchen & pendant fitting to Dining Area of Kitchen (if applicable).
- Ceramic flooring to Kitchen.
- Baxi Assure Air Source Heat Pump for hot water and heating with Solar Panels.
- VEVA Domestic EV Charger (Untethered)

- White sanitary ware with co-ordinating wall tiles & white downlighters to Bathroom only. Thermostatic shower over bath in Main Bathroom together with a Silver shower screen. Thermostatic shower to En-Suite with co-ordinating wall tiles. Shaver Socket & Chrome Heated Towel Rail to the Bathroom & En-Suite.
- Cat 5 socket to Lounge next to TV aerial point and Bed 1 & Study (if applicable). TV aerial point in Lounge, Bed 1 & Kitchen/Diner.
- Intruder Alarm system.
- Smoke detectors, Carbon Monoxide Alarm and security locks to all external doors. Door Bell. External light to front and rear of property.
- Outside tap to rear of property.
- Fenced rear garden. Turfing to front and rear gardens.
- N.H.B.C IO year warranty.
- Carpets from the Jelson selected range.