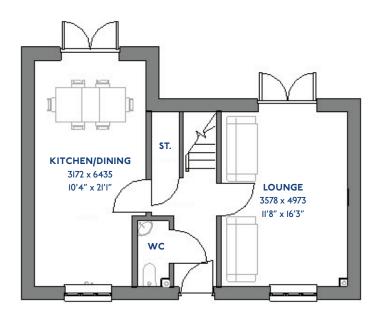

## The Redpoll

3 bed detached house

<sup>\*</sup>Please note this property can be built in brick or render.

#### The Redpoll: 3 bed detached house

- Quality and value from a very old established family business with an enviable reputation.
- Traditional brick construction with a good standard of insulation.
- Solid internal walls to ground and 1st floor.
- PVCu windows, soffits and fascias.
- White Emulsion paint throughout.
- Fitted Kitchen with Double oven in tall housing, Induction Hob and Flat Bottom Canopy Chimney. Under Pelmet lighting to wall units. A one & half bowl Stainless Steel sink, plumbing and electrics for washing machine, Integrated Fridge Freezer and Dishwasher. White downlighters to Kitchen & pendant fitting to Dining Area of Kitchen (if applicable).
- Ceramic flooring to Kitchen.
- Baxi Assure Air Source Heat Pump for hot water and heating with Solar Panels.
- VEVA Domestic EV Charger (Untethered)