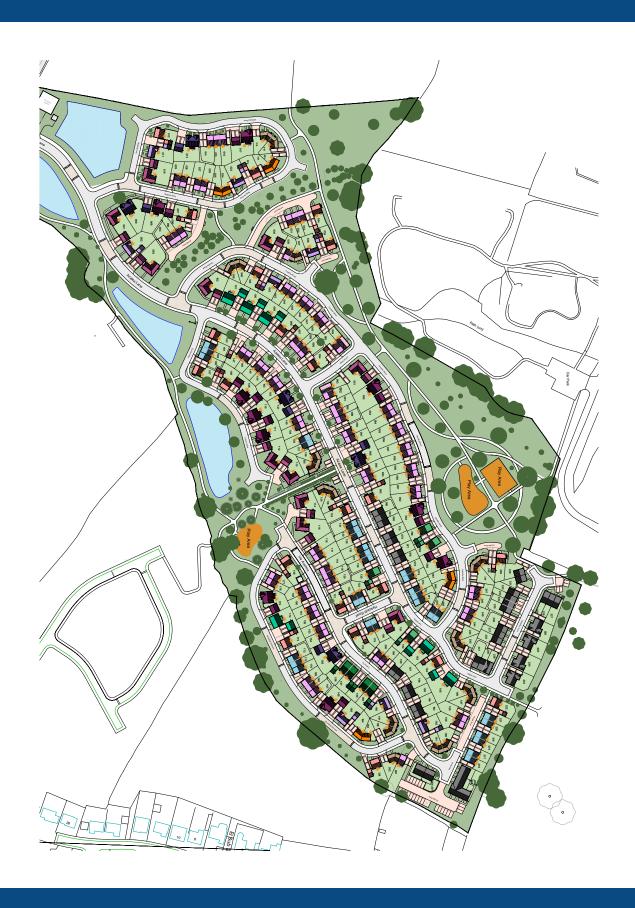

Standard Hill is an exciting new development of 2, 3 and 4 bedroom houses for sale in Hugglescote.

Located in a charming village on the River Sence, these modern new homes in Hugglescote will offer a perfect mix of peace and convenience, making them great for families and commuters looking for a quiet escape.

Hugglescote is known for its friendly community, making it easy to feel at home. Ideal for families, there's a good range of nearby amenities in the village, including a primary school, community centre and a choice of local parks.

Plus, with larger towns like Coalville and Ashby close by, you'll have everything you need, including shopping centres, schools, a leisure centre and healthcare services.

The village is also perfectly positioned for commuters, offering easy access to Leicester, Derby, Nottingham and Birmingham.

# Development Plan