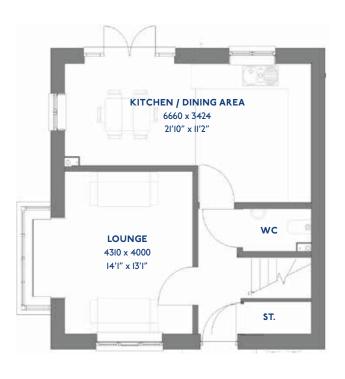

## The Redpoll

3 bed detached house

<sup>\*</sup>Please note this property can be built in brick or render.

#### The Redpoll: 3 bed detached house

- Quality and value from a very old established family business with an enviable reputation.
- Traditional brick construction with a good standard of insulation.
- Solid internal walls to ground and 1st floor.
- PVCu windows, soffits and fascias.
- White Emulsion paint throughout.
- Fitted Kitchen with Double oven in tall housing, Induction Hob and Flat Bottom Canopy Chimney. Under Pelmet lighting to wall units. A one & half bowl Stainless Steel sink, plumbing and electrics for washing machine, Integrated Fridge Freezer and Dishwasher. White downlighters to Kitchen & pendant fitting to Dining Area of Kitchen (if applicable).
- Ceramic flooring to Kitchen.
- Baxi Assure Air Source Heat Pump for hot water and heating with Solar Panels.
- VEVA Domestic EV Charger (Untethered)

- White sanitary ware with co-ordinating wall tiles & white downlighters to Bathroom only. Thermostatic shower over bath in Main Bathroom together with a Silver shower screen. Thermostatic shower to En-Suite with co-ordinating wall tiles. Shaver Socket & Chrome Heated Towel Rail to the Bathroom & En-Suite.
- Cat 5 socket to Lounge next to TV aerial point and Bed 1 & Study (if applicable). TV aerial point in Lounge, Bed 1 & Kitchen/Diner.
- Intruder Alarm system.
- Smoke detectors, Carbon Monoxide Alarm and security locks to all external doors. Door Bell. External light to front and rear of property.
- Outside tap to rear of property.
- Fenced rear garden. Turfing to front and rear gardens.
- N.H.B.C IO year warranty.
- Carpets from the Jelson selected range.