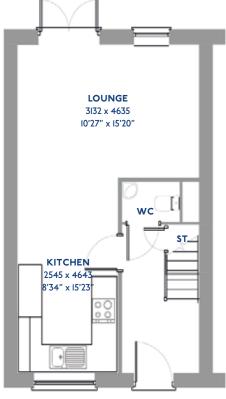

## The Redpoll

3 bed detached house

<sup>\*</sup>Please note this property can be built in brick or render.

#### The Redpoll: 3 bed detached house

- Quality and value from a very old established family business with an enviable reputation.
- Traditional brick construction with a good standard of insulation.
- Solid internal walls to ground and 1st floor.
- PVCu windows, soffits and fascias.
- White Emulsion paint throughout.
- Fitted Kitchen with Double oven in tall housing, Induction Hob and Flat Bottom Canopy Chimney. Under Pelmet lighting to wall units. A one & half bowl Stainless Steel sink, plumbing and electrics for washing machine, Integrated Fridge Freezer and Dishwasher. White downlighters to Kitchen & pendant fitting to Dining Area of Kitchen (if applicable).
- Ceramic flooring to Kitchen.
- Baxi Assure Air Source Heat Pump for hot water and heating with Solar Panels.
- VEVA Domestic EV Charger (Untethered)

- White sanitary ware with co-ordinating wall tiles & white downlighters to Bathroom only. Thermostatic shower over bath in Main Bathroom together with a Silver shower screen. Thermostatic shower to En-Suite with co-ordinating wall tiles. Shaver Socket & Chrome Heated Towel Rail to the Bathroom & En-Suite.
- Cat 5 socket to Lounge next to TV aerial point and Bed 1 & Study (if applicable). TV aerial point in Lounge, Bed 1 & Kitchen/Diner.
- Intruder Alarm system.
- Smoke detectors, Carbon Monoxide Alarm and security locks to all external doors. Door Bell. External light to front and rear of property.
- Outside tap to rear of property.
- Fenced rear garden. Turfing to front and rear gardens.
- N.H.B.C IO year warranty.
- Carpets from the Jelson selected range.