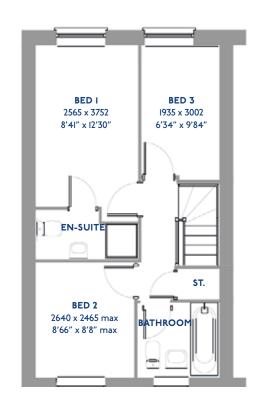

## The Redpoll

3 bed detached house

<sup>\*</sup>Please note this property can be built in brick or render.

#### The Redpoll: 3 bed detached house

- Quality and value from a very old established family business with an enviable reputation.
- Traditional brick construction with a good standard of insulation.
- Solid internal walls to ground and 1st floor.
- PVCu windows, soffits and fascias.
- White Emulsion paint throughout.
- Fitted Kitchen with Double oven in tall housing, Induction Hob and Flat Bottom Canopy Chimney. Under Pelmet lighting to wall units. A one & half bowl Stainless Steel sink, plumbing and electrics for washing machine, Integrated Fridge Freezer and Dishwasher. White downlighters to Kitchen & pendant fitting to Dining Area of Kitchen (if applicable).
- Ceramic flooring to Kitchen.
- Baxi Assure Air Source Heat Pump for hot water and heating with Solar Panels.
- VEVA Domestic EV Charger (Untethered)

- White sanitary ware with co-ordinating wall tiles & white downlighters to Bathroom only. Thermostatic shower over bath in Main Bathroom together with a Silver shower screen. Thermostatic shower to En-Suite with co-ordinating wall tiles. Shaver Socket & Chrome Heated Towel Rail to the Bathroom & En-Suite.
- Cat 5 socket to Lounge next to TV aerial point and Bed 1 & Study (if applicable). TV aerial point in Lounge, Bed 1 & Kitchen/Diner.
- Intruder Alarm system.
- Smoke detectors, Carbon Monoxide Alarm and security locks to all external doors. Door Bell. External light to front and rear of property.
- Outside tap to rear of property.
- Fenced rear garden. Turfing to front and rear gardens.
- N.H.B.C IO year warranty.
- Carpets from the Jelson selected range.