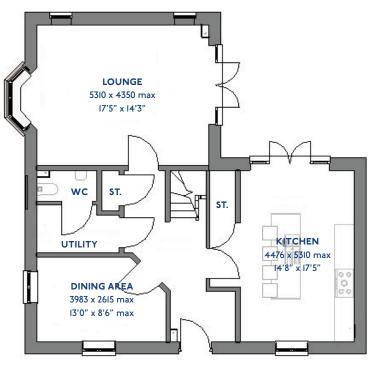

## The Kingfisher

4 bed detached house

<sup>\*</sup>Please note this property can be built in brick or render.

#### The Kingfisher: 4 bed detached house

- Quality and value from a very old established family business with an enviable reputation.
- Traditional brick construction with a good standard of insulation.
- Solid internal walls to ground and 1st floor.
- PVCu windows, soffits and fascias.
- To include Oak Internal Doors.
- White Emulsion paint throughout.
- Fitted Kitchen with Single Oven in tall housing with Combination Microwave Oven, Induction Hob, Flat Bottom Canopy Chimney and Stainless Steel Splashback. Under Pelmet lighting to wall units, small larder unit with wirework pull in baskets. A one & half bowl Under Mounted Stainless Steel sink, plumbing and electrics for washing machine, Integrated Fridge Freezer and Dishwasher. White downlighters to Kitchen & pendant fitting to Dining Area of Kitchen (if applicable).
- Quartz worktop to Kitchen only with quartz upstands.
- Baxi Assure Air Source Heat Pump for hot water and heating with Solar Panels.